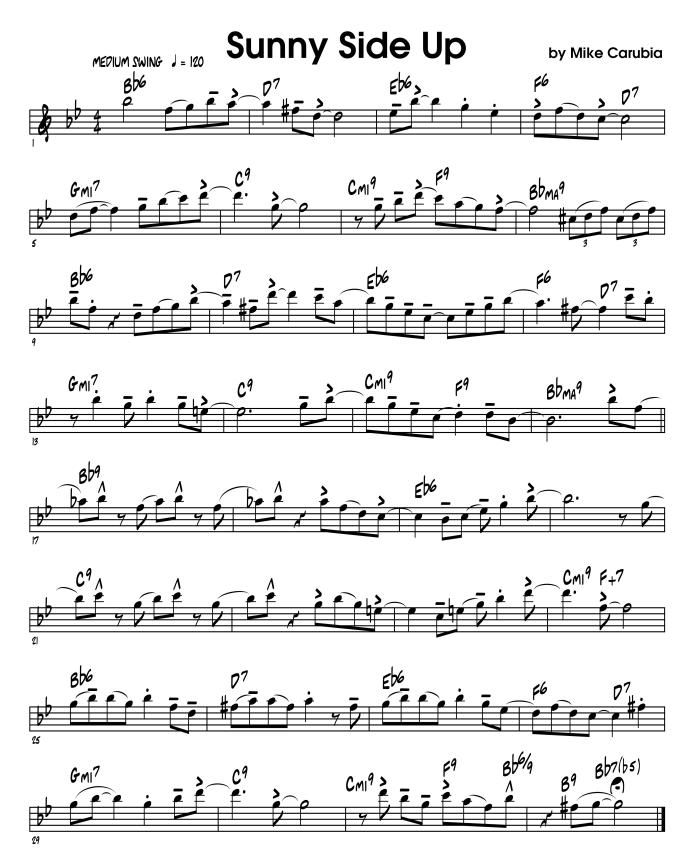

For questions and more information about this document, please contact the following:

Zachariah MacIntyre
Band Director, Lincoln High School
zamacintyre@seattleschools.org

Sheet music of Sunny Side up for the following instruments: Piano, Tenor Sax, Trombone, Trumpet, Alto Sax, Bari Sax, Bass, Guitar