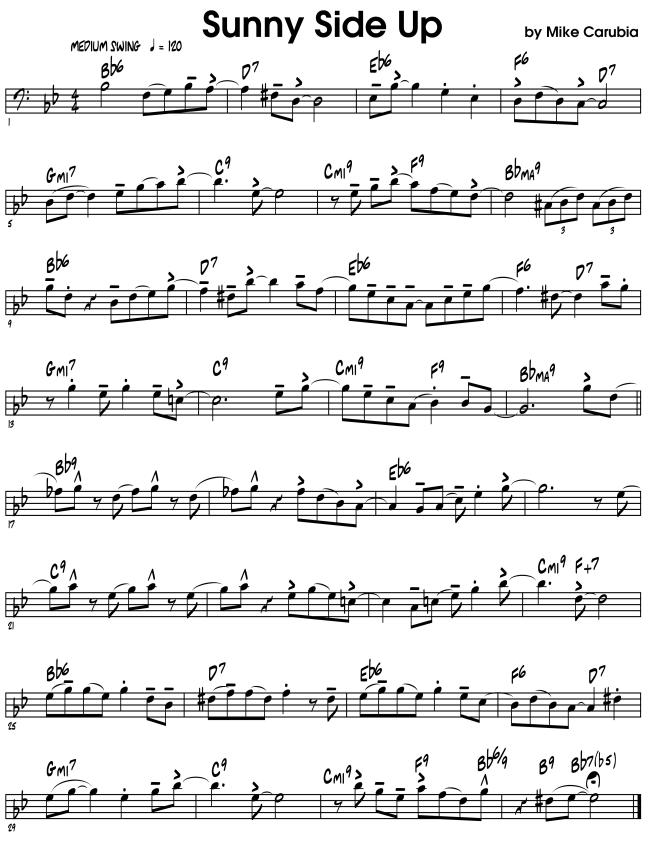

For questions and more information about this document, please contact the following:

Zachariah MacIntyre
Band Director, Lincoln High School
zamacintyre@seattleschools.org

Sheet music of Sunny Side up for the following instruments: Piano, Tenor Sax, Trombone, Trumpet, Alto Sax, Bari Sax, Bass, Guitar