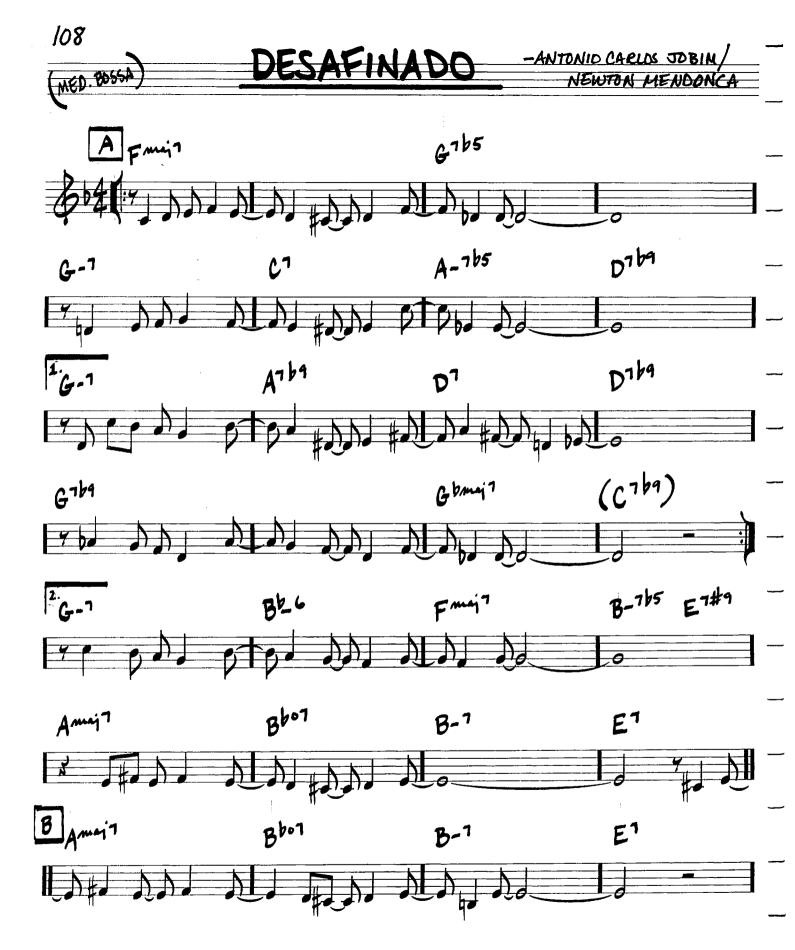

egardless of ability or technology. Meeting web accessibility guidelines and standards is an ongoing process that we are consistently working to improve.

While Seattle Public Schools endeavors to only post documents optimized for accessibility, due to the nature and complexity of some documents, an accessible version of the document may not be available. In these limited circumstances, the District will provide equally effective alternate access.

For questions and more information about this document, please contact the following:

Zachariah MacIntyre
Band Director, Lincoln High School
zamacintyre@seattleschools.org

Sheet music of Sunny Side up for the following instruments: Piano, Tenor Sax, Trombone, Trumpet, Alto Sax, Bari Sax, Bass, Guitar

Sheet music of Desafinado for Bass and C