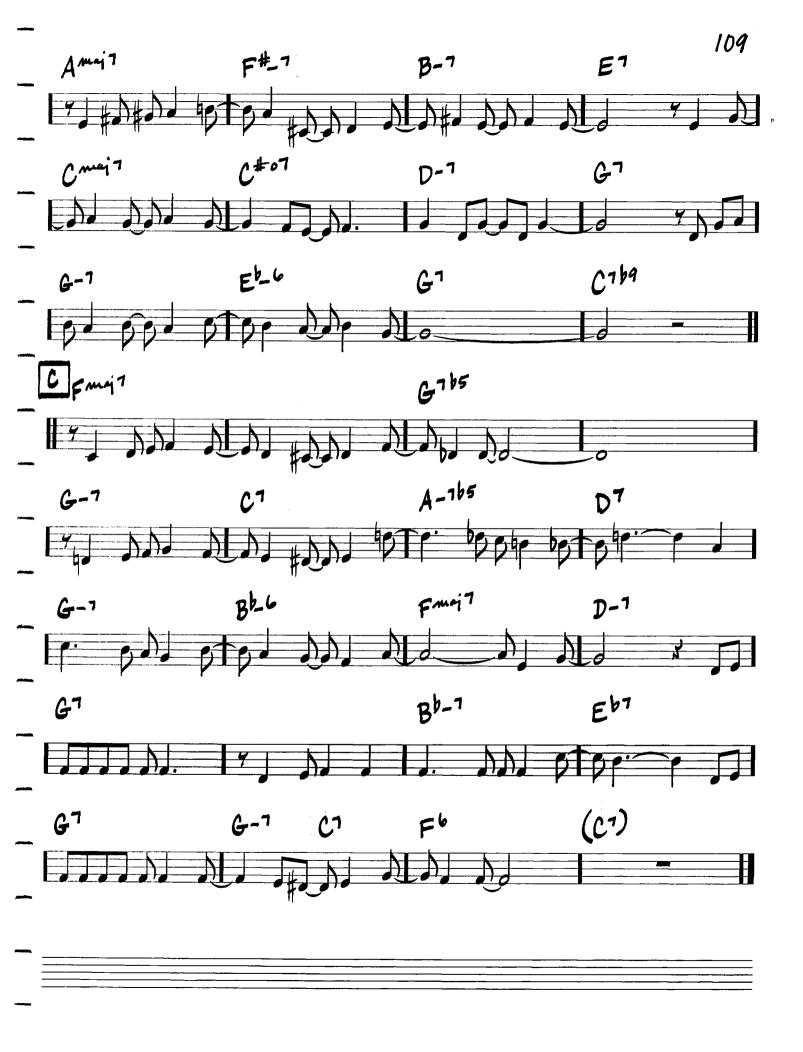

ardless of ability or technology. Meeting web accessibility guidelines and standards is an ongoing process that we are consistently working to improve.

While Seattle Public Schools endeavors to only post documents optimized for accessibility, due to the nature and complexity of some documents, an accessible version of the document may not be available. In these limited circumstances, the District will provide equally effective alternate access.

For questions and more information about this document, please contact the following:

Zachariah MacIntyre
Band Director, Lincoln High School
zamacintyre@seattleschools.org

Sheet music of Sunny Side up for the following instruments: Piano, Tenor Sax, Trombone, Trumpet, Alto Sax, Bari Sax, Bass, Guitar

Sheet music of Desafinado for Bass and C