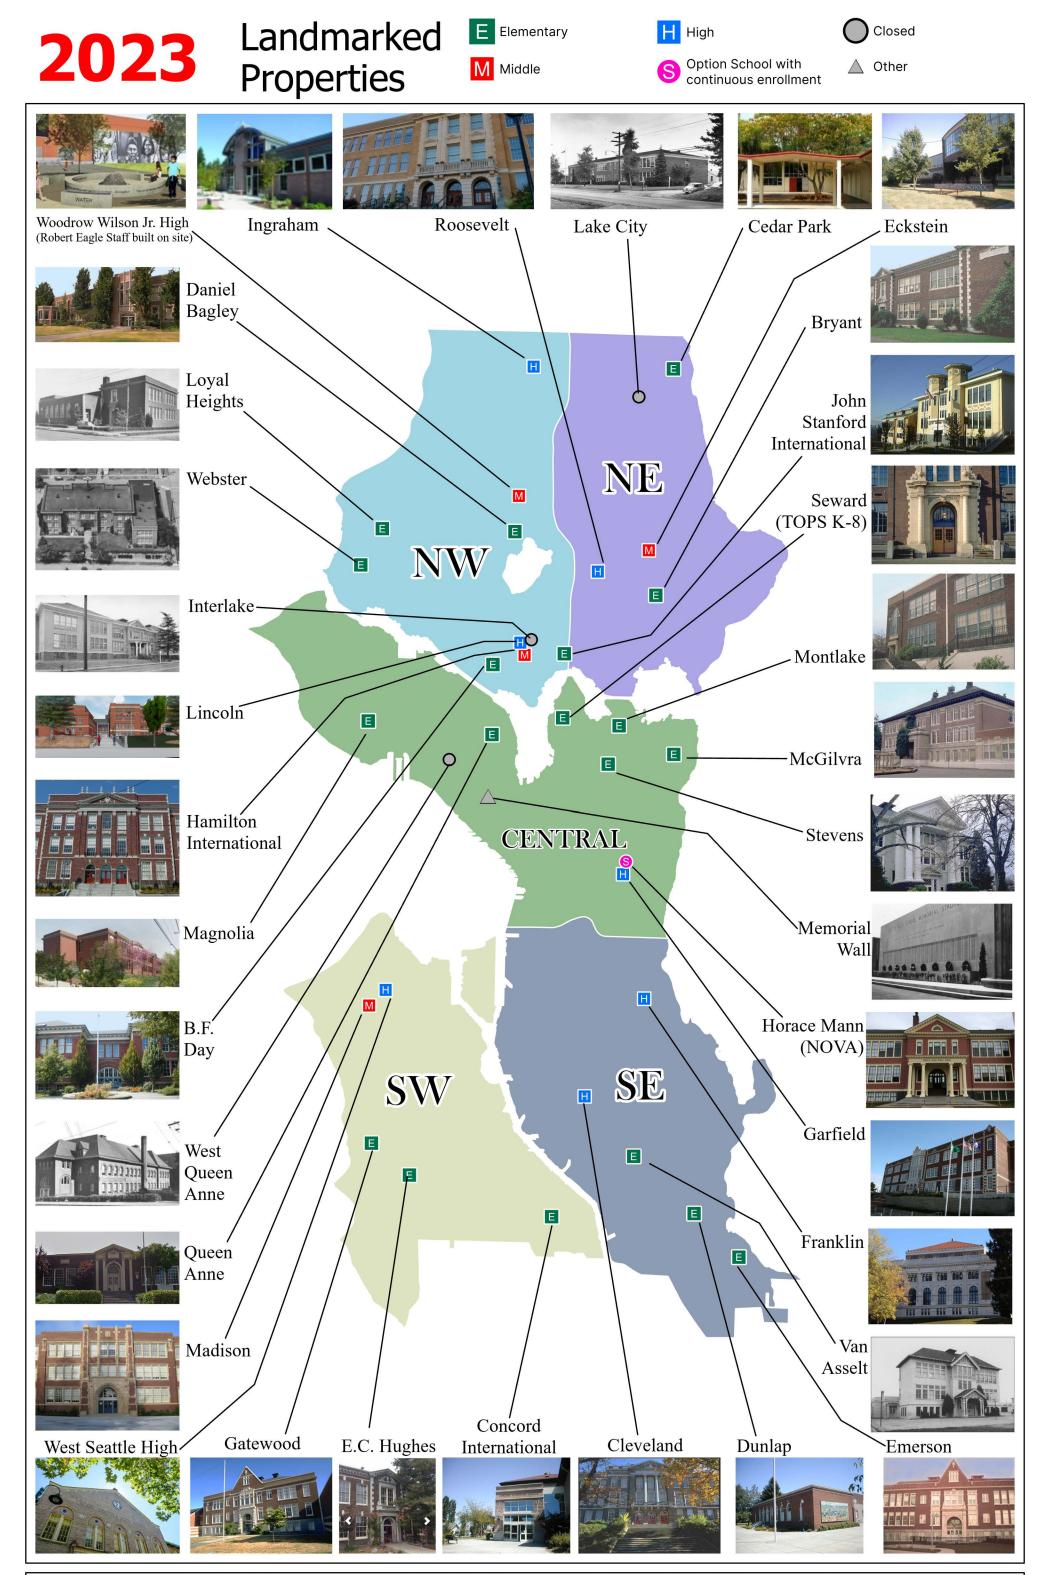

The names on this map are not intended to reflect the official name of any school building. They are instead intended to ensure better public understanding based upon familiar reference, particularly in situations where program and school building names differ. This information has been compiled by SPS staff from a variety of sources and is subject to change without notice. SPS makes no representations or warranties, expressed or implied, as to accuracy, completeness, or rights to the use of such information. SPS shall not be liable for any general, special, indirect, incidental, or consequential damages including, but not limited to, lost revenues or lost profits resulting from the use or misuse of the information contained on this map. Any sale of this map or information on this map is prohibited. MapFile: landmarked\_properties\_2023