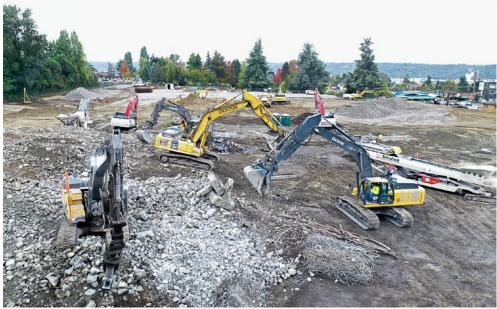

# MERCER MIDDLE SCHOOL

Greetings neighbors and happy October!
As you may have noticed, the building demolition is complete, and the Mercer Middle School project is now focused towards finishing the building pad and geothermal well drilling so that the foundations can start off smoothly. As part of that process, we will begin foundation improvements mid-month, and shortly after we will start underground plumbing and electrical installations. Site storm drainage continues to move along to get as much installed before the weather proves to be too challenging to continue.

As was the case with September, large volumes of trucks are entering and exiting the site. All truck drivers and equipment operators are trained to make eye contact with pedestrians, bikers, and vehicles as they enter the roads, so please don't be shy. Give them a wave and say "hi" so they know you're there!