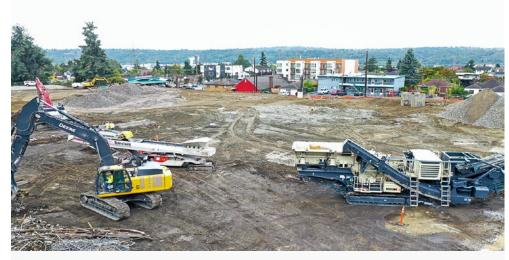

# MERCER MIDDLE SCHOOL

Greetings neighbors and happy October!
As you may have noticed, the building demolition is complete, and the Mercer Middle School project is now focused towards finishing the building pad and geothermal well drilling so that the foundations can start off smoothly. As part of that process, we will begin foundation improvements mid-month, and shortly after we will start underground plumbing and electrical installations. Site storm drainage continues to move along to get as much installed before the weather proves to be too challenging to continue.

As was the case with September, large volumes of trucks are entering and exiting the site. All truck drivers and equipment operators are trained to make eye contact with pedestrians, bikers, and vehicles as they enter the roads, so please don't be shy. Give them a wave and say "hi" so they know you're there!