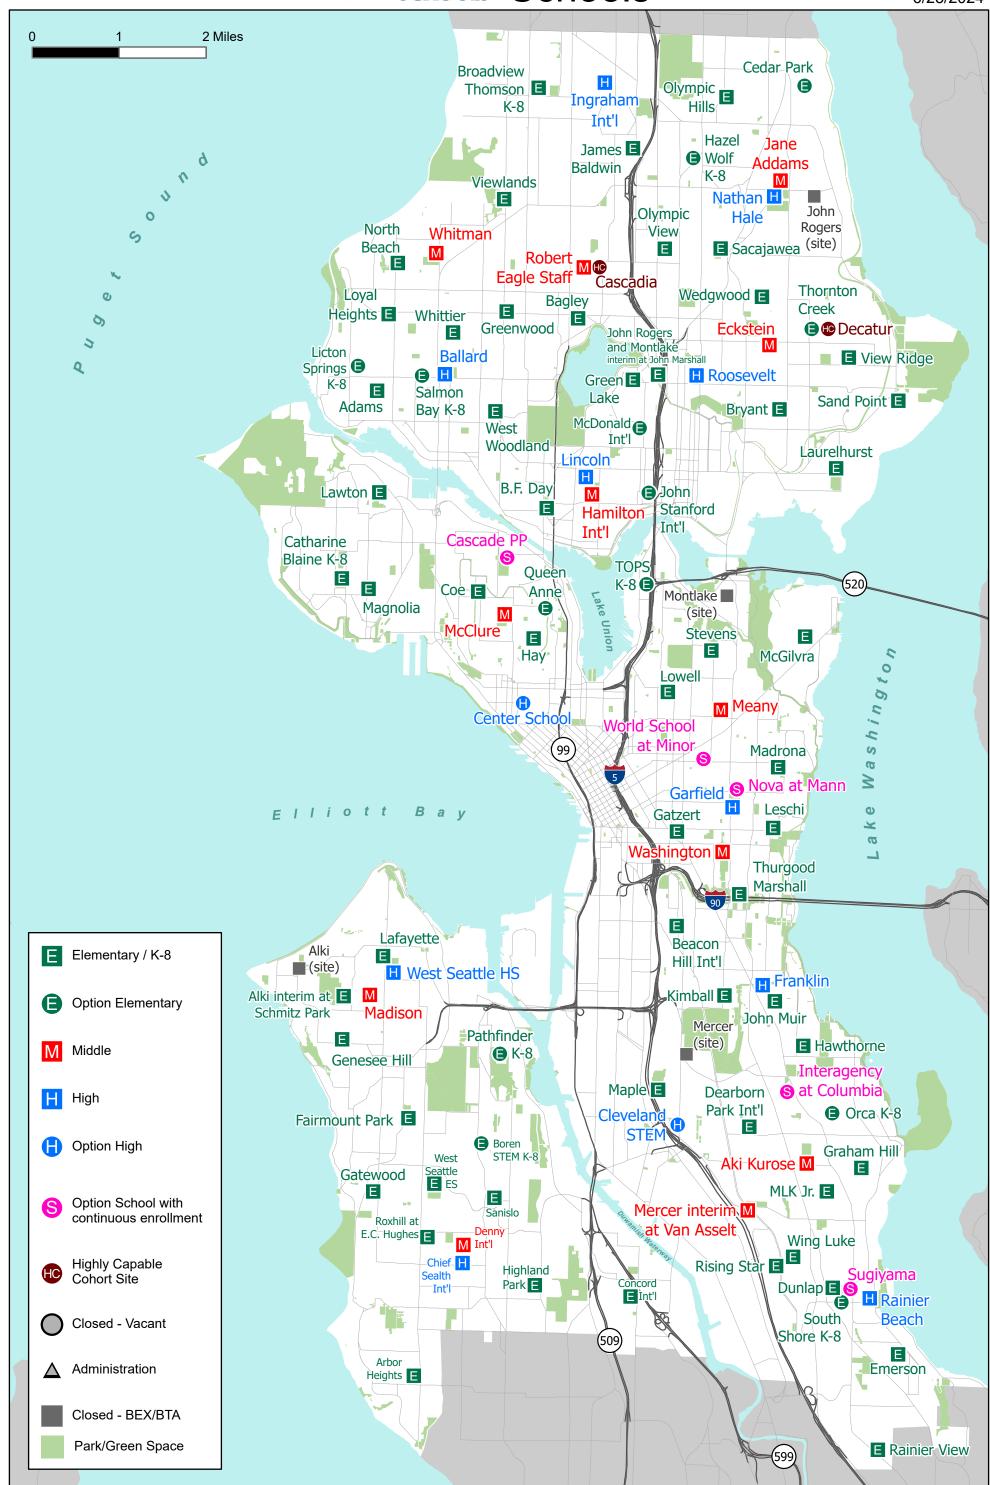

## Map of All Schools in SPS

2024-2025

Seattle PublicSchoolsis committedto makingits online information accessible and usable to all people, regardless of ability ortechnology. Meeting we baccessibility guidelines and standards is an ongoing process that we are consistently working to improve.

For questions and more information about this document, please contact the following:

Faauu Manu
Director of Enrollment, Planning and Services

fmmanu@seattleschools.org

A map of the City of Seattle with all the school building locations marked.