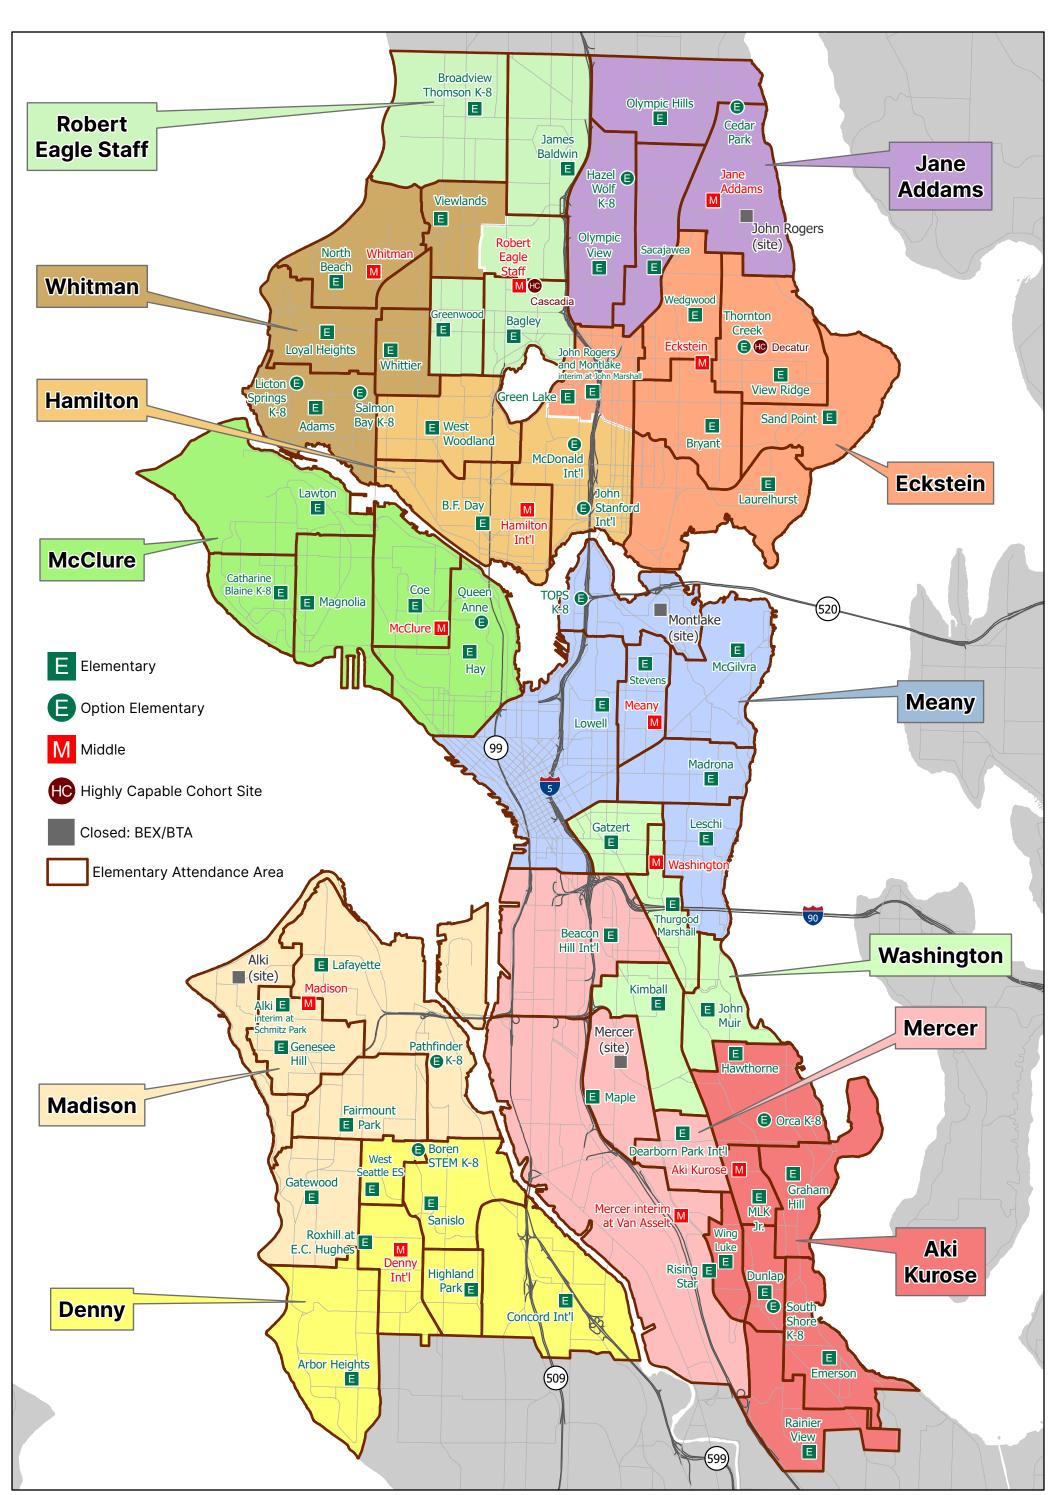

## Elementary and Middle School Attendance Areas

Map Data: 2024-25 Last updated: 6/26/2024

## Map of Attendance Areas for Elementary & Middle Schools in SPS

2024-2025

Seattle PublicSchools's committed to making its online information accessible and usable to all people, regardles of a bility or technology. Meeting we baccessibility guideline and standards is an ongoing process that we are consistently working to improve.

For questions and more information about this document, please contact the following:

Faauu Manu
Director of Enrollment, Planning and Services

fmmanu@seattleschools.org

A map of the City of Seattle showing all the elementary and middle school attendance areas.