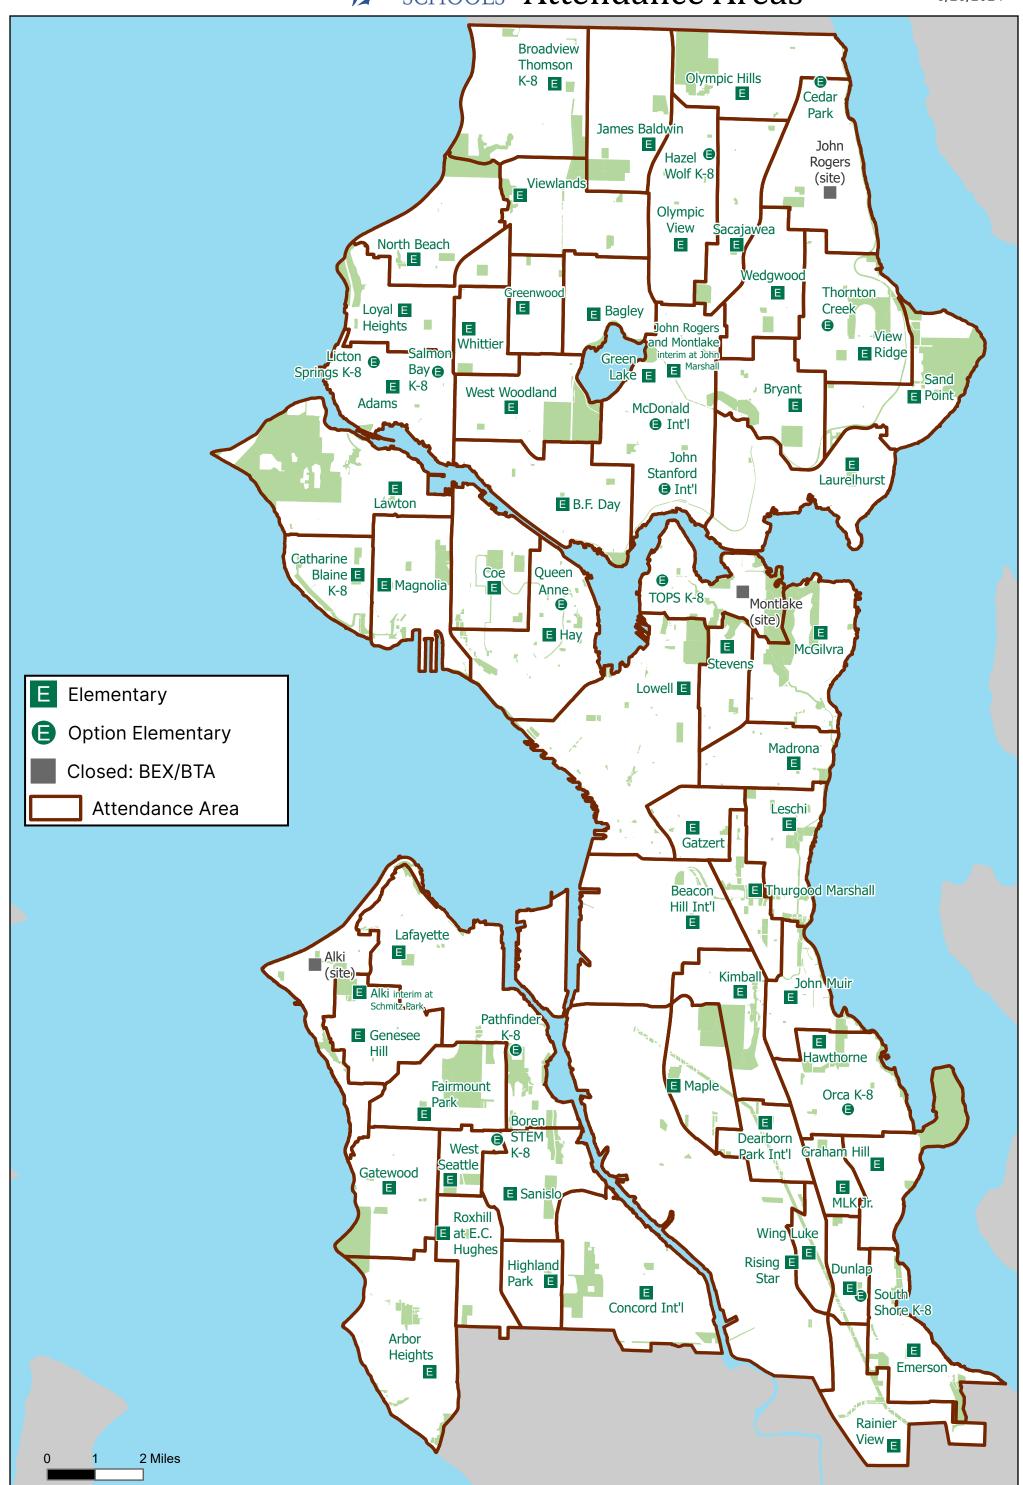

## Map of Attendance Areas for Elementary Schools in SPS

2024-2025

Seattle Publichools's committed to making sonline information accessible and usable to all people, regardless of ability or technology. Meeting we have essibility guidelines and and and ards is an ongoing process that we are consistently working to improve.

Forguestions and more information about this document, please contact the following:

Faauu Manu
Director of Enrollment, Planning and Services

fmmanu@seattleschools.org

Amapofthe CityofSeattle showingall the elementaryschool attendance areas.