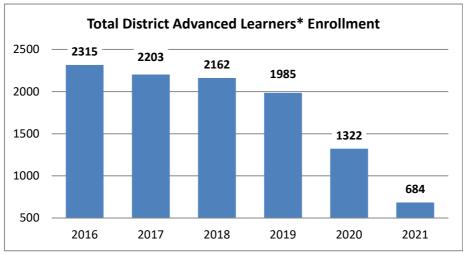

#### Advanced Learners\* Enrollment Trends

**Section 10 Notes:** Advanced Learning (Spectrum) assignment to the attendance area middle school is guaranteed for all eligible middle school students.

The number of students enrolled in Advanced Learning is trending downward. Starting in 2020, Advanced Learning is offered at every school. Enrollment in the program will continue to trend downward as a result.

| Grade          | 2016 | 2017 | 2018 | 2019 | 2020 | 2021 |
|----------------|------|------|------|------|------|------|
| 6              | 543  | 520  | 571  | 544  | 105  | 51   |
| 7              | 507  | 575  | 548  | 574  | 504  | 97   |
| 8              | 517  | 492  | 561  | 543  | 547  | 461  |
| Total          | 1567 | 1587 | 1680 | 1661 | 1156 | 609  |
|                |      |      |      |      |      |      |
| District Total | 2315 | 2203 | 2162 | 1985 | 1322 | 684  |