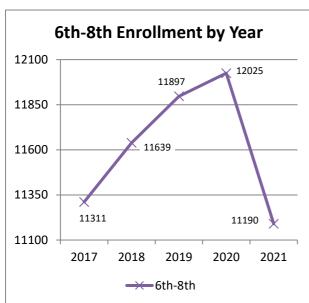

#### Summary of Enrollment Data

Table 1-A Total Enrollment by Year and Level

Table 1-B Students Enrolled in SPS by MS Service Area of Residence

Table 1-C Students Enrolled in SPS by HS Attendance Area of Residence

#### Section 1: Summary of Enrollment Data

**Section 1 Notes:** Meany and Robert Eagle Staff Middle Schools both opened in 2017 serving students in grades 6-8. Magnolia Elementary School and Lincoln High School opened in 2019 serving students in grades K-5 and 9-10 respectively. The VOPP (Virtual Option Pilot Program) program was located at Queen Anne in 2021 and is reflected in the enrollment. VOPP was also offered at Cascade Parent Partnership Program, but these were assigned after October 2021.