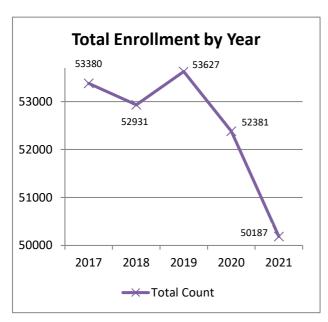

#### Summary of Enrollment Data

Table 1-A Total Enrollment by Year and Level

Table 1-B Students Enrolled in SPS by MS Service Area of Residence

Table 1-C Students Enrolled in SPS by HS Attendance Area of Residence

#### Section 1: Summary of Enrollment Data

**Section 1 Notes:** Meany and Robert Eagle Staff Middle Schools both opened in 2017 serving students in grades 6-8. Magnolia Elementary School and Lincoln High School opened in 2019 serving students in grades K-5 and 9-10 respectively. The VOPP (Virtual Option Pilot Program) program was located at Queen Anne in 2021 and is reflected in the enrollment. VOPP was also offered at Cascade Parent Partnership Program, but these were assigned after October 2021.