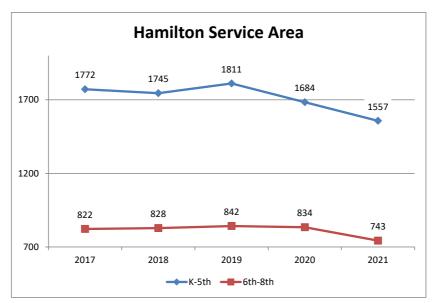

#### Section 1: Summary of Enrollment Data

**Section 1 Notes:** Meany and Robert Eagle Staff Middle Schools both opened in 2017 serving students in grades 6-8. Magnolia Elementary School and Lincoln High School opened in 2019 serving students in grades K-5 and 9-10 respectively. The VOPP (Virtual Option Pilot Program) program was located at Queen Anne in 2021 and is reflected in the enrollment. VOPP was also offered at Cascade Parent Partnership Program, but these were assigned after October 2021.

# 2021 Enrollment (Headcount) and Projections by School

| Service Area    | School Name                        | 2020<br>Enrollment | 2021<br>Projected<br>Enrollment | 2021<br>Enrollment | Change from 2019 to 2020 |
|-----------------|------------------------------------|--------------------|---------------------------------|--------------------|--------------------------|
| Middle Schools  | Aki Kurose                         | 727                | 762                             | 719                | -8                       |
|                 | Denny Intl                         | 875                | 869                             | 856                | -19                      |
|                 | Eagle Staff                        | 768                | 659                             | 693                | -75                      |
|                 | Eckstein                           | 1118               | 1112                            | 1056               | -62                      |
|                 | Hamilton Intl                      | 1039               | 987                             | 924                | -115                     |
|                 | Jane Addams                        | 1005               | 1023                            | 966                | -39                      |
|                 | Madison                            | 1023               | 987                             | 969                | -54                      |
|                 | McClure                            | 484                | 471                             | 437                | -47                      |
|                 | Meany                              | 487                | 450                             | 500                | 13                       |
|                 | Mercer Intl                        | 1185               | 1059                            | 986                | -199                     |
|                 | Washington                         | 603                | 613                             | 557                | -46                      |
|                 | Whitman                            | 663                | 688                             | 674                | 11                       |
| High Schools    | Ballard                            | 1669               | 1614                            | 1649               | -20                      |
|                 | Center School                      | 243                | 238                             | 254                | 11                       |
|                 | Chief Sealth Intl                  | 1073               | 1101                            | 1169               | 96                       |
|                 | Cleveland STEM                     | 867                | 886                             | 846                | -21                      |
|                 | Franklin                           | 1196               | 1249                            | 1262               | 66                       |
|                 | Garfield                           | 1633               | 1565                            | 1600               | -33                      |
|                 | Ingraham                           | 1427               | 1479                            | 1431               | 4                        |
|                 | Lincoln                            | 979                | 1330                            | 1365               | 386                      |
|                 | Nathan Hale                        | 1100               | 1101                            | 1069               | -31                      |
|                 | Rainier Beach                      | 787                | 801                             | 835                | 48                       |
|                 | Roosevelt                          | 1633               | 1539                            | 1542               | -91                      |
|                 | West Seattle                       | 1088               | 1181                            | 1198               | 110                      |
| Option Schools  | Bridges Transition Program         | 155                | 155                             | 145                | -10                      |
| with Continuous | Cascade Parent Partnership Program | 190                | 190                             | 171                | -19                      |
| Enrollment      | In Tandem                          | 17                 | 17                              | 16                 | -1                       |
|                 | InterAgency                        | 330                | 330                             | 233                | -97                      |
|                 | Middle College                     | 85                 | 85                              | 69                 | -16                      |
|                 | Non Public Agencies                | 49                 | 49                              | 78                 | 29                       |
|                 | Nova                               | 227                | 227                             | 228                | 1                        |
|                 | Seattle World School               | 284                | 284                             | 215                | -69                      |
|                 | SpEd Consortium                    | 37                 | 37                              | 31                 | -6                       |
|                 | Sugiyama High School               | 38                 | 38                              | 24                 | -14                      |
| TOTAL           |                                    | 52381              | 52165                           | 50187              | -2194                    |