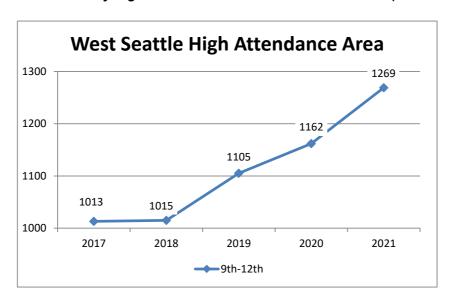

### Annual Enrollment Report: 2021-22 Data Comparison of Enrollment and Projections by School