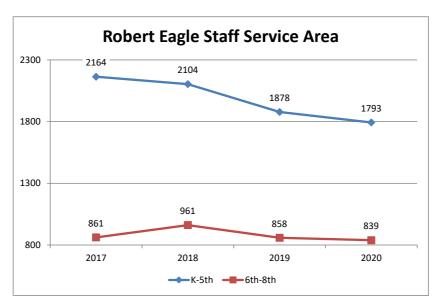

#### Section 1: Summary of Enrollment Data

**Section 1 Notes:** Meany and Robert Eagle Staff Middle Schools both opened in 2017 serving students in grades 6-8. Magnolia Elementary School and Lincoln High School opened in 2019 serving students in grades K-5 and 9-10 respectively. The VOPP (Virtual Option Pilot Program) program was located at Queen Anne in 2021 and is reflected in the enrollment. VOPP was also offered at Cascade Parent Partnership Program, but these were assigned after October 2021.