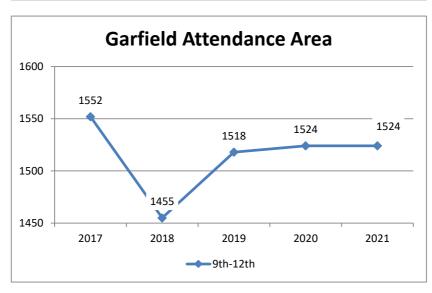

#### Section 1: Summary of Enrollment Data

**Section 1 Notes:** Meany and Robert Eagle Staff Middle Schools both opened in 2017 serving students in grades 6-8. Magnolia Elementary School and Lincoln High School opened in 2019 serving students in grades K-5 and 9-10 respectively. The VOPP (Virtual Option Pilot Program) program was located at Queen Anne in 2021 and is reflected in the enrollment. VOPP was also offered at Cascade Parent Partnership Program, but these were assigned after October 2021.