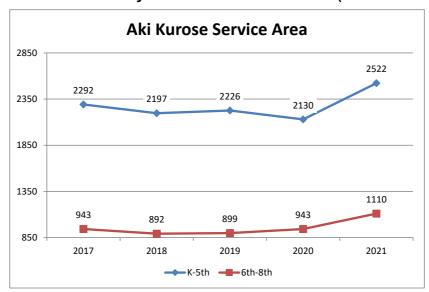

#### Section 1: Summary of Enrollment Data

**Section 1 Notes:** Meany and Robert Eagle Staff Middle Schools both opened in 2017 serving students in grades 6-8. Magnolia Elementary School and Lincoln High School opened in 2019 serving students in grades K-5 and 9-10 respectively. The VOPP (Virtual Option Pilot Program) program was located at Queen Anne in 2021 and is reflected in the enrollment. VOPP was also offered at Cascade Parent Partnership Program, but these were assigned after October 2021.