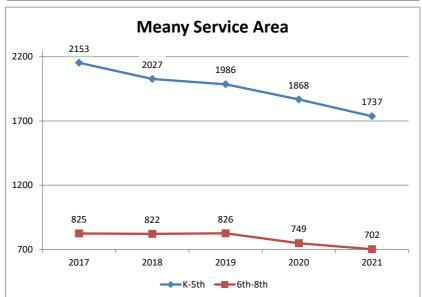

#### Section 1: Summary of Enrollment Data

**Section 1 Notes:** Meany and Robert Eagle Staff Middle Schools both opened in 2017 serving students in grades 6-8. Magnolia Elementary School and Lincoln High School opened in 2019 serving students in grades K-5 and 9-10 respectively. The VOPP (Virtual Option Pilot Program) program was located at Queen Anne in 2021 and is reflected in the enrollment. VOPP was also offered at Cascade Parent Partnership Program, but these were assigned after October 2021.