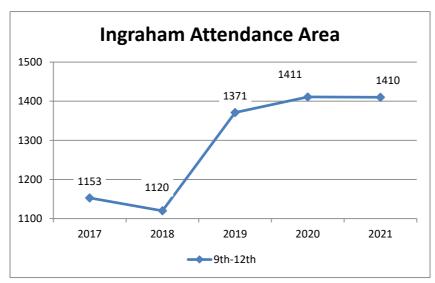

#### Section 1: Summary of Enrollment Data

**Section 1 Notes:** Meany and Robert Eagle Staff Middle Schools both opened in 2017 serving students in grades 6-8. Magnolia Elementary School and Lincoln High School opened in 2019 serving students in grades K-5 and 9-10 respectively. The VOPP (Virtual Option Pilot Program) program was located at Queen Anne in 2021 and is reflected in the enrollment. VOPP was also offered at Cascade Parent Partnership Program, but these were assigned after October 2021.