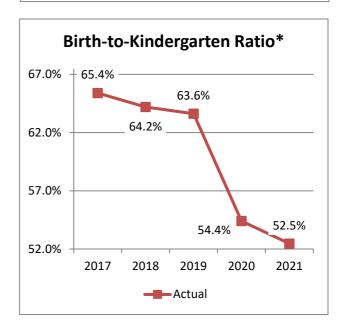

#### Section 1: Summary of Enrollment Data

**Section 1 Notes:** Meany and Robert Eagle Staff Middle Schools both opened in 2017 serving students in grades 6-8. Magnolia Elementary School and Lincoln High School opened in 2019 serving students in grades K-5 and 9-10 respectively. The VOPP (Virtual Option Pilot Program) program was located at Queen Anne in 2021 and is reflected in the enrollment. VOPP was also offered at Cascade Parent Partnership Program, but these were assigned after October 2021.