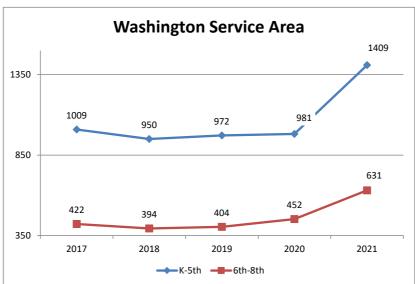

# 2021 Enrollment (Headcount) and Projections by School

|              | •                     |                    | -                               |                    |                          |
|--------------|-----------------------|--------------------|---------------------------------|--------------------|--------------------------|
| Service Area | School Name           | 2020<br>Enrollment | 2021<br>Projected<br>Enrollment | 2021<br>Enrollment | Change from 2019 to 2020 |
| Madison      | Alki                  | 325                | 325                             | 314                | -11                      |
|              | Fairmount Park        | 459                | 469                             | 425                | -34                      |
|              | Gatewood              | 363                | 338                             | 349                | -14                      |
|              | Genesee Hill          | 591                | 558                             | 538                | -53                      |
|              | Lafayette             | 414                | 426                             | 448                | 34                       |
|              | Pathfinder K-8        | 494                | 498                             | 468                | -26                      |
| McClure      | Catharine Blaine K-8  | 533                | 492                             | 466                | -67                      |
|              | Coe                   | 498                | 479                             | 445                | -53                      |
|              | John Hay              | 383                | 370                             | 305                | -78                      |
|              | Lawton                | 351                | 330                             | 333                | -18                      |
|              | Magnolia              | 288                | 302                             | 309                | 21                       |
|              | Queen Anne            | 231                | 227                             | 502                | 271                      |
| Meany        | Leschi                | 338                | 325                             | 311                | -27                      |
|              | Lowell                | 263                | 260                             | 278                | 15                       |
|              | Madrona               | 251                | 247                             | 217                | -34                      |
|              | McGilvra              | 226                | 228                             | 224                | -2                       |
|              | Montlake              | 233                | 227                             | 187                | -46                      |
|              | Stevens               | 197                | 184                             | 185                | -12                      |
|              | TOPS K-8              | 485                | 501                             | 471                | -14                      |
| Mercer       | Beacon Hill Intl      | 389                | 365                             | 326                | -63                      |
|              | Dearborn Park Intl    | 303                | 310                             | 287                | -16                      |
|              | Maple                 | 491                | 460                             | 444                | -47                      |
|              | Rising Star           | 351                | 333                             | 290                | -61                      |
| Robert Eagle | Broadview-Thomson K-8 | 577                | 607                             | 526                | -51                      |
| Staff        | Cascadia              | 504                | 495                             | 475                | -29                      |
|              | Daniel Bagley         | 369                | 353                             | 322                | -47                      |
|              | Greenwood             | 309                | 321                             | 307                | -2                       |
|              | Northgate             | 195                | 202                             | 185                | -10                      |
| Washington   | Bailey Gatzert        | 284                | 301                             | 295                | 11                       |
|              | John Muir             | 359                | 373                             | 324                | -35                      |
|              | Kimball               | 424                | 418                             | 367                | -57                      |
|              | T. Marshall           | 448                | 451                             | 424                | -24                      |
| Whitman      | Adams                 | 428                | 402                             | 361                | -67                      |
|              | Licton Springs K-8    | 132                | 119                             | 95                 | -37                      |
|              | Loyal Heights         | 470                | 483                             | 477                | 7                        |
|              | North Beach           | 357                | 369                             | 348                | -9                       |
|              | Salmon Bay K-8        | 662                | 673                             | 664                | 2                        |
|              | Viewlands             | 343                | 326                             | 284                | -59                      |
|              | Whittier              | 417                | 400                             | 395                | -22                      |