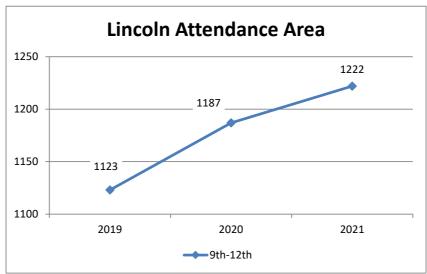

#### Section 1: Summary of Enrollment Data

**Section 1 Notes:** Meany and Robert Eagle Staff Middle Schools both opened in 2017 serving students in grades 6-8. Magnolia Elementary School and Lincoln High School opened in 2019 serving students in grades K-5 and 9-10 respectively. The VOPP (Virtual Option Pilot Program) program was located at Queen Anne in 2021 and is reflected in the enrollment. VOPP was also offered at Cascade Parent Partnership Program, but these were assigned after October 2021.