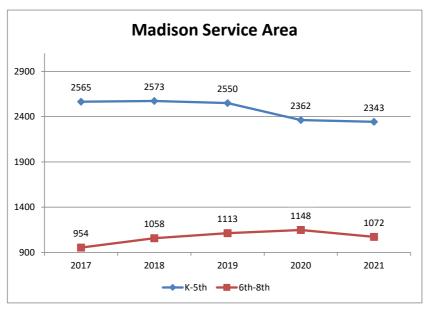

#### Section 1: Summary of Enrollment Data

**Section 1 Notes:** Meany and Robert Eagle Staff Middle Schools both opened in 2017 serving students in grades 6-8. Magnolia Elementary School and Lincoln High School opened in 2019 serving students in grades K-5 and 9-10 respectively. The VOPP (Virtual Option Pilot Program) program was located at Queen Anne in 2021 and is reflected in the enrollment. VOPP was also offered at Cascade Parent Partnership Program, but these were assigned after October 2021.

# 2021 Enrollment (Headcount) and Projections by School

| Service Area    | School Name                        | 2020<br>Enrollment | 2021<br>Projected<br>Enrollment | 2021<br>Enrollment | Change from 2019 to 2020 |
|-----------------|------------------------------------|--------------------|---------------------------------|--------------------|--------------------------|
| Middle Schools  | Aki Kurose                         | 727                | 762                             | 719                | -8                       |
|                 | Denny Intl                         | 875                | 869                             | 856                | -19                      |
|                 | Eagle Staff                        | 768                | 659                             | 693                | -75                      |
|                 | Eckstein                           | 1118               | 1112                            | 1056               | -62                      |
|                 | Hamilton Intl                      | 1039               | 987                             | 924                | -115                     |
|                 | Jane Addams                        | 1005               | 1023                            | 966                | -39                      |
|                 | Madison                            | 1023               | 987                             | 969                | -54                      |
|                 | McClure                            | 484                | 471                             | 437                | -47                      |
|                 | Meany                              | 487                | 450                             | 500                | 13                       |
|                 | Mercer Intl                        | 1185               | 1059                            | 986                | -199                     |
|                 | Washington                         | 603                | 613                             | 557                | -46                      |
|                 | Whitman                            | 663                | 688                             | 674                | 11                       |
| High Schools    | Ballard                            | 1669               | 1614                            | 1649               | -20                      |
|                 | Center School                      | 243                | 238                             | 254                | 11                       |
|                 | Chief Sealth Intl                  | 1073               | 1101                            | 1169               | 96                       |
|                 | Cleveland STEM                     | 867                | 886                             | 846                | -21                      |
|                 | Franklin                           | 1196               | 1249                            | 1262               | 66                       |
|                 | Garfield                           | 1633               | 1565                            | 1600               | -33                      |
|                 | Ingraham                           | 1427               | 1479                            | 1431               | 4                        |
|                 | Lincoln                            | 979                | 1330                            | 1365               | 386                      |
|                 | Nathan Hale                        | 1100               | 1101                            | 1069               | -31                      |
|                 | Rainier Beach                      | 787                | 801                             | 835                | 48                       |
|                 | Roosevelt                          | 1633               | 1539                            | 1542               | -91                      |
|                 | West Seattle                       | 1088               | 1181                            | 1198               | 110                      |
| Option Schools  | Bridges Transition Program         | 155                | 155                             | 145                | -10                      |
| with Continuous | Cascade Parent Partnership Program | 190                | 190                             | 171                | -19                      |
| Enrollment      | In Tandem                          | 17                 | 17                              | 16                 | -1                       |
|                 | InterAgency                        | 330                | 330                             | 233                | -97                      |
|                 | Middle College                     | 85                 | 85                              | 69                 | -16                      |
|                 | Non Public Agencies                | 49                 | 49                              | 78                 | 29                       |
|                 | Nova                               | 227                | 227                             | 228                | 1                        |
|                 | Seattle World School               | 284                | 284                             | 215                | -69                      |
|                 | SpEd Consortium                    | 37                 | 37                              | 31                 | -6                       |
|                 | Sugiyama High School               | 38                 | 38                              | 24                 | -14                      |
| TOTAL           |                                    | 52381              | 52165                           | 50187              | -2194                    |