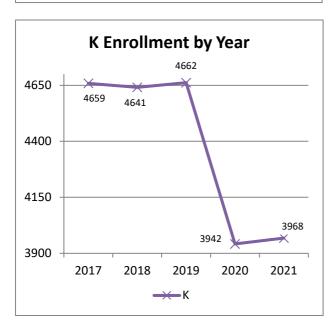

#### Section 1: Summary of Enrollment Data

**Section 1 Notes:** Meany and Robert Eagle Staff Middle Schools both opened in 2017 serving students in grades 6-8. Magnolia Elementary School and Lincoln High School opened in 2019 serving students in grades K-5 and 9-10 respectively. The VOPP (Virtual Option Pilot Program) program was located at Queen Anne in 2021 and is reflected in the enrollment. VOPP was also offered at Cascade Parent Partnership Program, but these were assigned after October 2021.