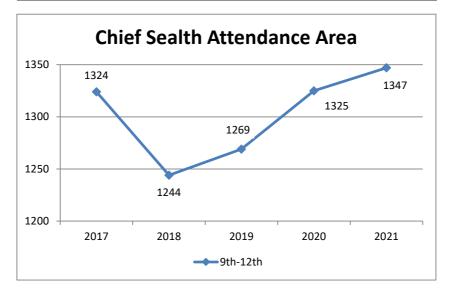

### Annual Enrollment Report: 2021-22 Data Comparison of Enrollment and Projections by School