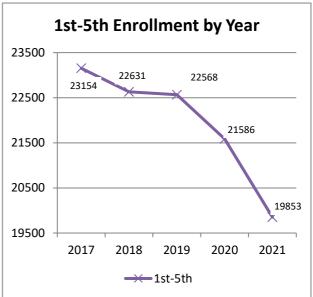

#### Summary of Enrollment Data

Table 1-A Total Enrollment by Year and Level

Table 1-B Students Enrolled in SPS by MS Service Area of Residence

Table 1-C Students Enrolled in SPS by HS Attendance Area of Residence

#### Section 1: Summary of Enrollment Data

**Section 1 Notes:** Meany and Robert Eagle Staff Middle Schools both opened in 2017 serving students in grades 6-8. Magnolia Elementary School and Lincoln High School opened in 2019 serving students in grades K-5 and 9-10 respectively. The VOPP (Virtual Option Pilot Program) program was located at Queen Anne in 2021 and is reflected in the enrollment. VOPP was also offered at Cascade Parent Partnership Program, but these were assigned after October 2021.