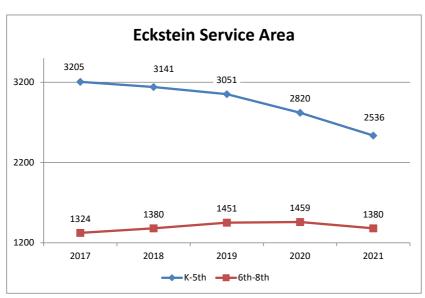

#### Section 1: Summary of Enrollment Data

**Section 1 Notes:** Meany and Robert Eagle Staff Middle Schools both opened in 2017 serving students in grades 6-8. Magnolia Elementary School and Lincoln High School opened in 2019 serving students in grades K-5 and 9-10 respectively. The VOPP (Virtual Option Pilot Program) program was located at Queen Anne in 2021 and is reflected in the enrollment. VOPP was also offered at Cascade Parent Partnership Program, but these were assigned after October 2021.

# 2021 Enrollment (Headcount) and Projections by School

| Service Area    | School Name                        | 2020<br>Enrollment | 2021<br>Projected<br>Enrollment | 2021<br>Enrollment | Change from 2019 to 2020 |
|-----------------|------------------------------------|--------------------|---------------------------------|--------------------|--------------------------|
| Middle Schools  | Aki Kurose                         | 727                | 762                             | 719                | -8                       |
|                 | Denny Intl                         | 875                | 869                             | 856                | -19                      |
|                 | Eagle Staff                        | 768                | 659                             | 693                | -75                      |
|                 | Eckstein                           | 1118               | 1112                            | 1056               | -62                      |
|                 | Hamilton Intl                      | 1039               | 987                             | 924                | -115                     |
|                 | Jane Addams                        | 1005               | 1023                            | 966                | -39                      |
|                 | Madison                            | 1023               | 987                             | 969                | -54                      |
|                 | McClure                            | 484                | 471                             | 437                | -47                      |
|                 | Meany                              | 487                | 450                             | 500                | 13                       |
|                 | Mercer Intl                        | 1185               | 1059                            | 986                | -199                     |
|                 | Washington                         | 603                | 613                             | 557                | -46                      |
|                 | Whitman                            | 663                | 688                             | 674                | 11                       |
| High Schools    | Ballard                            | 1669               | 1614                            | 1649               | -20                      |
|                 | Center School                      | 243                | 238                             | 254                | 11                       |
|                 | Chief Sealth Intl                  | 1073               | 1101                            | 1169               | 96                       |
|                 | Cleveland STEM                     | 867                | 886                             | 846                | -21                      |
|                 | Franklin                           | 1196               | 1249                            | 1262               | 66                       |
|                 | Garfield                           | 1633               | 1565                            | 1600               | -33                      |
|                 | Ingraham                           | 1427               | 1479                            | 1431               | 4                        |
|                 | Lincoln                            | 979                | 1330                            | 1365               | 386                      |
|                 | Nathan Hale                        | 1100               | 1101                            | 1069               | -31                      |
|                 | Rainier Beach                      | 787                | 801                             | 835                | 48                       |
|                 | Roosevelt                          | 1633               | 1539                            | 1542               | -91                      |
|                 | West Seattle                       | 1088               | 1181                            | 1198               | 110                      |
| Option Schools  | Bridges Transition Program         | 155                | 155                             | 145                | -10                      |
| with Continuous | Cascade Parent Partnership Program | 190                | 190                             | 171                | -19                      |
| Enrollment      | In Tandem                          | 17                 | 17                              | 16                 | -1                       |
|                 | InterAgency                        | 330                | 330                             | 233                | -97                      |
|                 | Middle College                     | 85                 | 85                              | 69                 | -16                      |
|                 | Non Public Agencies                | 49                 | 49                              | 78                 | 29                       |
|                 | Nova                               | 227                | 227                             | 228                | 1                        |
|                 | Seattle World School               | 284                | 284                             | 215                | -69                      |
|                 | SpEd Consortium                    | 37                 | 37                              | 31                 | -6                       |
|                 | Sugiyama High School               | 38                 | 38                              | 24                 | -14                      |
| TOTAL           |                                    | 52381              | 52165                           | 50187              | -2194                    |