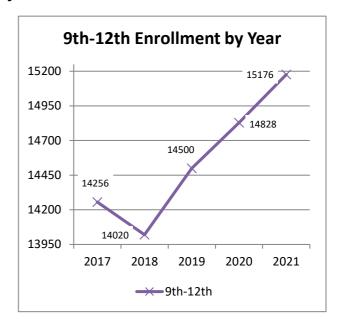

#### Summary of Enrollment Data

Table 1-A Total Enrollment by Year and Level

Table 1-B Students Enrolled in SPS by MS Service Area of Residence

Table 1-C Students Enrolled in SPS by HS Attendance Area of Residence

#### Section 1: Summary of Enrollment Data

**Section 1 Notes:** Meany and Robert Eagle Staff Middle Schools both opened in 2017 serving students in grades 6-8. Magnolia Elementary School and Lincoln High School opened in 2019 serving students in grades K-5 and 9-10 respectively. The VOPP (Virtual Option Pilot Program) program was located at Queen Anne in 2021 and is reflected in the enrollment. VOPP was also offered at Cascade Parent Partnership Program, but these were assigned after October 2021.