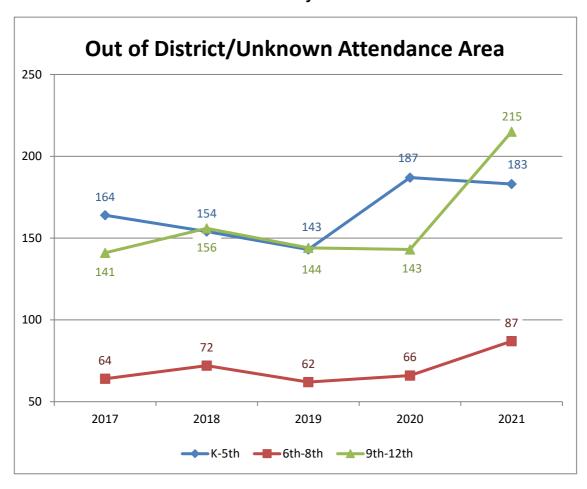

Total Enrollment by Year and Level

Table 1-B Students Enrolled in SPS by MS Service Area of Residence

Table 1-C Students Enrolled in SPS by HS Attendance Area of Residence

Table 1-D Comparison of Enrollment and Projections by School

#### Section 1: Summary of Enrollment Data

**Section 1 Notes:** Meany and Robert Eagle Staff Middle Schools both opened in 2017 serving students in grades 6-8. Magnolia Elementary School and Lincoln High School opened in 2019 serving students in grades K-5 and 9-10 respectively. The VOPP (Virtual Option Pilot Program) program was located at Queen Anne in 2021 and is reflected in the enrollment. VOPP was also offered at Cascade Parent Partnership Program, but these were assigned after October 2021.





























































### Annual Enrollment Report: 2021-22 Data Comparison of Enrollment and Projections by School

# 2021 Enrollment (Headcount) and Projections by School

| Service Area | School Name            | 2020<br>Enrollment | 2021<br>Projected<br>Enrollment | 2021<br>Enrollment | Change from 2019 to 2020 |
|--------------|------------------------|--------------------|---------------------------------|--------------------|--------------------------|
| Aki Kurose   | Dunlap                 | 253                | 244                             | 219                | -34                      |
|              | Emerson                | 339                | 333                             | 286                | -53                      |
|              | Graham Hill            | 299                | 281