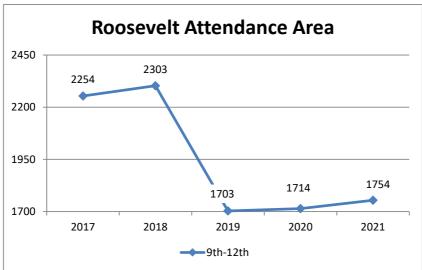

### Annual Enrollment Report: 2021-22 Data Comparison of Enrollment and Projections by School