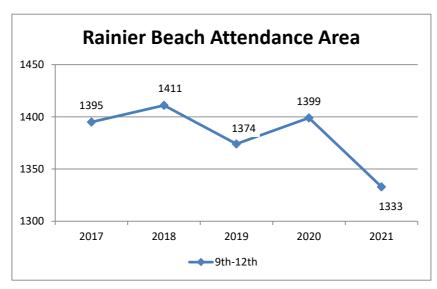

### Annual Enrollment Report: 2021-22 Data Comparison of Enrollment and Projections by School