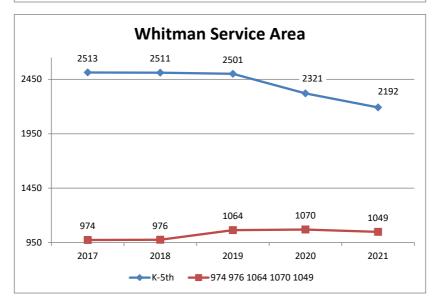

# 2021 Enrollment (Headcount) and Projections by School

|              | •                     |                    | -                               |                    |                          |
|--------------|-----------------------|--------------------|---------------------------------|--------------------|--------------------------|
| Service Area | School Name           | 2020<br>Enrollment | 2021<br>Projected<br>Enrollment | 2021<br>Enrollment | Change from 2019 to 2020 |
| Madison      | Alki                  | 325                | 325                             | 314                | -11                      |
|              | Fairmount Park        | 459                | 469                             | 425                | -34                      |
|              | Gatewood              | 363                | 338                             | 349                | -14                      |
|              | Genesee Hill          | 591                | 558                             | 538                | -53                      |
|              | Lafayette             | 414                | 426                             | 448                | 34                       |
|              | Pathfinder K-8        | 494                | 498                             | 468                | -26                      |
| McClure      | Catharine Blaine K-8  | 533                | 492                             | 466                | -67                      |
|              | Coe                   | 498                | 479                             | 445                | -53                      |
|              | John Hay              | 383                | 370                             | 305                | -78                      |
|              | Lawton                | 351                | 330                             | 333                | -18                      |
|              | Magnolia              | 288                | 302                             | 309                | 21                       |
|              | Queen Anne            | 231                | 227                             | 502                | 271                      |
| Meany        | Leschi                | 338                | 325                             | 311                | -27                      |
|              | Lowell                | 263                | 260                             | 278                | 15                       |
|              | Madrona               | 251                | 247                             | 217                | -34                      |
|              | McGilvra              | 226                | 228                             | 224                | -2                       |
|              | Montlake              | 233                | 227                             | 187                | -46                      |
|              | Stevens               | 197                | 184                             | 185                | -12                      |
|              | TOPS K-8              | 485                | 501                             | 471                | -14                      |
| Mercer       | Beacon Hill Intl      | 389                | 365                             | 326                | -63                      |
|              | Dearborn Park Intl    | 303                | 310                             | 287                | -16                      |
|              | Maple                 | 491                | 460                             | 444                | -47                      |
|              | Rising Star           | 351                | 333                             | 290                | -61                      |
| Robert Eagle | Broadview-Thomson K-8 | 577                | 607                             | 526                | -51                      |
| Staff        | Cascadia              | 504                | 495                             | 475                | -29                      |
|              | Daniel Bagley         | 369                | 353                             | 322                | -47                      |
|              | Greenwood             | 309                | 321                             | 307                | -2                       |
|              | Northgate             | 195                | 202                             | 185                | -10                      |
| Washington   | Bailey Gatzert        | 284                | 301                             | 295                | 11                       |
|              | John Muir             | 359                | 373                             | 324                | -35                      |
|              | Kimball               | 424                | 418                             | 367                | -57                      |
|              | T. Marshall           | 448                | 451                             | 424                | -24                      |
| Whitman      | Adams                 | 428                | 402                             | 361                | -67                      |
|              | Licton Springs K-8    | 132                | 119                             | 95                 | -37                      |
|              | Loyal Heights         | 470                | 483                             | 477                | 7                        |
|              | North Beach           | 357                | 369                             | 348                | -9                       |
|              | Salmon Bay K-8        | 662                | 673                             | 664                | 2                        |
|              | Viewlands             | 343                | 326                             | 284                | -59                      |
|              | Whittier              | 417                | 400                             | 395                | -22                      |