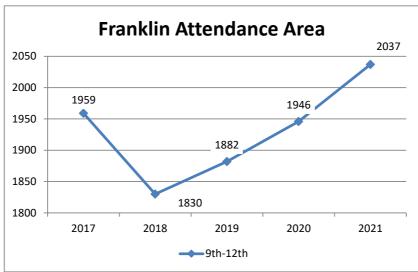

# 2021 Enrollment (Headcount) and Projections by School

| Service Area    | School Name                        | 2020<br>Enrollment | 2021<br>Projected<br>Enrollment | 2021<br>Enrollment | Change from 2019 to 2020 |
|-----------------|------------------------------------|--------------------|---------------------------------|--------------------|--------------------------|
| Middle Schools  | Aki Kurose                         | 727                | 762                             | 719                | -8                       |
|                 | Denny Intl                         | 875                | 869                             | 856                | -19                      |
|                 | Eagle Staff                        | 768                | 659                             | 693                | -75                      |
|                 | Eckstein                           | 1118               | 1112                            | 1056               | -62                      |
|                 | Hamilton Intl                      | 1039               | 987                             | 924                | -115                     |
|                 | Jane Addams                        | 1005               | 1023                            | 966                | -39                      |
|                 | Madison                            | 1023               | 987                             | 969                | -54                      |
|                 | McClure                            | 484                | 471                             | 437                | -47                      |
|                 | Meany                              | 487                | 450                             | 500                | 13                       |
|                 | Mercer Intl                        | 1185               | 1059                            | 986                | -199                     |
|                 | Washington                         | 603                | 613                             | 557                | -46                      |
|                 | Whitman                            | 663                | 688                             | 674                | 11                       |
| High Schools    | Ballard                            | 1669               | 1614                            | 1649               | -20                      |
|                 | Center School                      | 243                | 238                             | 254                | 11                       |
|                 | Chief Sealth Intl                  | 1073               | 1101                            | 1169               | 96                       |
|                 | Cleveland STEM                     | 867                | 886                             | 846                | -21                      |
|                 | Franklin                           | 1196               | 1249                            | 1262               | 66                       |
|                 | Garfield                           | 1633               | 1565                            | 1600               | -33                      |
|                 | Ingraham                           | 1427               | 1479                            | 1431               | 4                        |
|                 | Lincoln                            | 979                | 1330                            | 1365               | 386                      |
|                 | Nathan Hale                        | 1100               | 1101                            | 1069               | -31                      |
|                 | Rainier Beach                      | 787                | 801                             | 835                | 48                       |
|                 | Roosevelt                          | 1633               | 1539                            | 1542               | -91                      |
|                 | West Seattle                       | 1088               | 1181                            | 1198               | 110                      |
| Option Schools  | Bridges Transition Program         | 155                | 155                             | 145                | -10                      |
| with Continuous | Cascade Parent Partnership Program | 190                | 190                             | 171                | -19                      |
| Enrollment      | In Tandem                          | 17                 | 17                              | 16                 | -1                       |
|                 | InterAgency                        | 330                | 330                             | 233                | -97                      |
|                 | Middle College                     | 85                 | 85                              | 69                 | -16                      |
|                 | Non Public Agencies                | 49                 | 49                              | 78                 | 29                       |
|                 | Nova                               | 227                | 227                             | 228                | 1                        |
|                 | Seattle World School               | 284                | 284                             | 215                | -69                      |
|                 | SpEd Consortium                    | 37                 | 37                              | 31                 | -6                       |
|                 | Sugiyama High School               | 38                 | 38                              | 24                 | -14                      |
| TOTAL           |                                    | 52381              | 52165                           | 50187              | -2194                    |