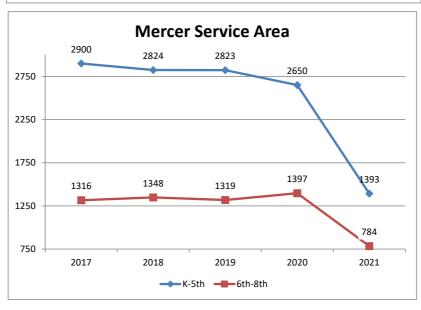

#### Section 1: Summary of Enrollment Data

**Section 1 Notes:** Meany and Robert Eagle Staff Middle Schools both opened in 2017 serving students in grades 6-8. Magnolia Elementary School and Lincoln High School opened in 2019 serving students in grades K-5 and 9-10 respectively. The VOPP (Virtual Option Pilot Program) program was located at Queen Anne in 2021 and is reflected in the enrollment. VOPP was also offered at Cascade Parent Partnership Program, but these were assigned after October 2021.