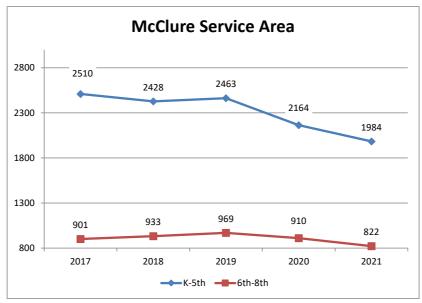

#### Section 1: Summary of Enrollment Data

**Section 1 Notes:** Meany and Robert Eagle Staff Middle Schools both opened in 2017 serving students in grades 6-8. Magnolia Elementary School and Lincoln High School opened in 2019 serving students in grades K-5 and 9-10 respectively. The VOPP (Virtual Option Pilot Program) program was located at Queen Anne in 2021 and is reflected in the enrollment. VOPP was also offered at Cascade Parent Partnership Program, but these were assigned after October 2021.