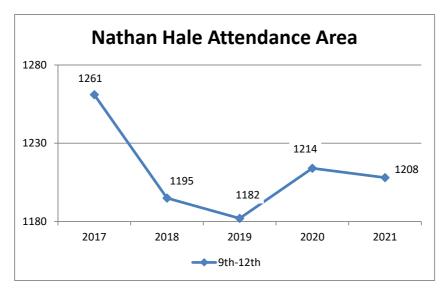

#### Section 1: Summary of Enrollment Data

**Section 1 Notes:** Meany and Robert Eagle Staff Middle Schools both opened in 2017 serving students in grades 6-8. Magnolia Elementary School and Lincoln High School opened in 2019 serving students in grades K-5 and 9-10 respectively. The VOPP (Virtual Option Pilot Program) program was located at Queen Anne in 2021 and is reflected in the enrollment. VOPP was also offered at Cascade Parent Partnership Program, but these were assigned after October 2021.