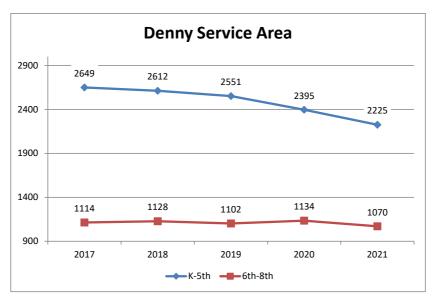

#### Section 1: Summary of Enrollment Data

**Section 1 Notes:** Meany and Robert Eagle Staff Middle Schools both opened in 2017 serving students in grades 6-8. Magnolia Elementary School and Lincoln High School opened in 2019 serving students in grades K-5 and 9-10 respectively. The VOPP (Virtual Option Pilot Program) program was located at Queen Anne in 2021 and is reflected in the enrollment. VOPP was also offered at Cascade Parent Partnership Program, but these were assigned after October 2021.