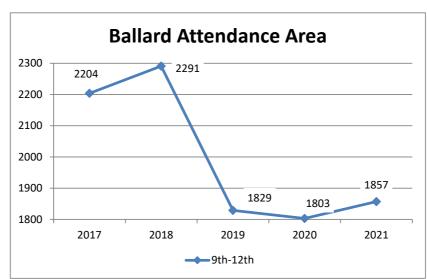

# 2021 Enrollment (Headcount) and Projections by School

| Service Area    | School Name                        | 2020<br>Enrollment | 2021<br>Projected<br>Enrollment | 2021<br>Enrollment | Change from 2019 to 2020 |
|-----------------|------------------------------------|--------------------|---------------------------------|--------------------|--------------------------|
| Middle Schools  | Aki Kurose                         | 727                | 762                             | 719                | -8                       |
|                 | Denny Intl                         | 875                | 869                             | 856                | -19                      |
|                 | Eagle Staff                        | 768                | 659                             | 693                | -75                      |
|                 | Eckstein                           | 1118               | 1112                            | 1056               | -62                      |
|                 | Hamilton Intl                      | 1039               | 987                             | 924                | -115                     |
|                 | Jane Addams                        | 1005               | 1023                            | 966                | -39                      |
|                 | Madison                            | 1023               | 987                             | 969                | -54                      |
|                 | McClure                            | 484                | 471                             | 437                | -47                      |
|                 | Meany                              | 487                | 450                             | 500                | 13                       |
|                 | Mercer Intl                        | 1185               | 1059                            | 986                | -199                     |
|                 | Washington                         | 603                | 613                             | 557                | -46                      |
|                 | Whitman                            | 663                | 688                             | 674                | 11                       |
| High Schools    | Ballard                            | 1669               | 1614                            | 1649               | -20                      |
|                 | Center School                      | 243                | 238                             | 254                | 11                       |
|                 | Chief Sealth Intl                  | 1073               | 1101                            | 1169               | 96                       |
|                 | Cleveland STEM                     | 867                | 886                             | 846                | -21                      |
|                 | Franklin                           | 1196               | 1249                            | 1262               | 66                       |
|                 | Garfield                           | 1633               | 1565                            | 1600               | -33                      |
|                 | Ingraham                           | 1427               | 1479                            | 1431               | 4                        |
|                 | Lincoln                            | 979                | 1330                            | 1365               | 386                      |
|                 | Nathan Hale                        | 1100               | 1101                            | 1069               | -31                      |
|                 | Rainier Beach                      | 787                | 801                             | 835                | 48                       |
|                 | Roosevelt                          | 1633               | 1539                            | 1542               | -91                      |
|                 | West Seattle                       | 1088               | 1181                            | 1198               | 110                      |
| Option Schools  | Bridges Transition Program         | 155                | 155                             | 145                | -10                      |
| with Continuous | Cascade Parent Partnership Program | 190                | 190                             | 171                | -19                      |
| Enrollment      | In Tandem                          | 17                 | 17                              | 16                 | -1                       |
|                 | InterAgency                        | 330                | 330                             | 233                | -97                      |
|                 | Middle College                     | 85                 | 85                              | 69                 | -16                      |
|                 | Non Public Agencies                | 49                 | 49                              | 78                 | 29                       |
|                 | Nova                               | 227                | 227                             | 228                | 1                        |
|                 | Seattle World School               | 284                | 284                             | 215                | -69                      |
|                 | SpEd Consortium                    | 37                 | 37                              | 31                 | -6                       |
|                 | Sugiyama High School               | 38                 | 38                              | 24                 | -14                      |
| TOTAL           |                                    | 52381              | 52165                           | 50187              | -2194                    |