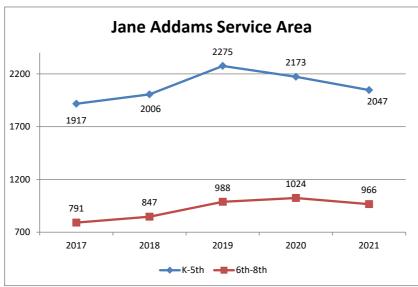

#### Section 1: Summary of Enrollment Data

**Section 1 Notes:** Meany and Robert Eagle Staff Middle Schools both opened in 2017 serving students in grades 6-8. Magnolia Elementary School and Lincoln High School opened in 2019 serving students in grades K-5 and 9-10 respectively. The VOPP (Virtual Option Pilot Program) program was located at Queen Anne in 2021 and is reflected in the enrollment. VOPP was also offered at Cascade Parent Partnership Program, but these were assigned after October 2021.

# 2021 Enrollment (Headcount) and Projections by School

| Service Area    | School Name                        | 2020<br>Enrollment | 2021<br>Projected<br>Enrollment | 2021<br>Enrollment | Change from 2019 to 2020 |
|-----------------|------------------------------------|--------------------|---------------------------------|--------------------|--------------------------|
| Middle Schools  | Aki Kurose                         | 727                | 762                             | 719                | -8                       |
|                 | Denny Intl                         | 875                | 869                             | 856                | -19                      |
|                 | Eagle Staff                        | 768                | 659                             | 693                | -75                      |
|                 | Eckstein                           | 1118               | 1112                            | 1056               | -62                      |
|                 | Hamilton Intl                      | 1039               | 987                             | 924                | -115                     |
|                 | Jane Addams                        | 1005               | 1023                            | 966                | -39                      |
|                 | Madison                            | 1023               | 987                             | 969                | -54                      |
|                 | McClure                            | 484                | 471                             | 437                | -47                      |
|                 | Meany                              | 487                | 450                             | 500                | 13                       |
|                 | Mercer Intl                        | 1185               | 1059                            | 986                | -199                     |
|                 | Washington                         | 603                | 613                             | 557                | -46                      |
|                 | Whitman                            | 663                | 688                             | 674                | 11                       |
| High Schools    | Ballard                            | 1669               | 1614                            | 1649               | -20                      |
|                 | Center School                      | 243                | 238                             | 254                | 11                       |
|                 | Chief Sealth Intl                  | 1073               | 1101                            | 1169               | 96                       |
|                 | Cleveland STEM                     | 867                | 886                             | 846                | -21                      |
|                 | Franklin                           | 1196               | 1249                            | 1262               | 66                       |
|                 | Garfield                           | 1633               | 1565                            | 1600               | -33                      |
|                 | Ingraham                           | 1427               | 1479                            | 1431               | 4                        |
|                 | Lincoln                            | 979                | 1330                            | 1365               | 386                      |
|                 | Nathan Hale                        | 1100               | 1101                            | 1069               | -31                      |
|                 | Rainier Beach                      | 787                | 801                             | 835                | 48                       |
|                 | Roosevelt                          | 1633               | 1539                            | 1542               | -91                      |
|                 | West Seattle                       | 1088               | 1181                            | 1198               | 110                      |
| Option Schools  | Bridges Transition Program         | 155                | 155                             | 145                | -10                      |
| with Continuous | Cascade Parent Partnership Program | 190                | 190                             | 171                | -19                      |
| Enrollment      | In Tandem                          | 17                 | 17                              | 16                 | -1                       |
|                 | InterAgency                        | 330                | 330                             | 233                | -97                      |
|                 | Middle College                     | 85                 | 85                              | 69                 | -16                      |
|                 | Non Public Agencies                | 49                 | 49                              | 78                 | 29                       |
|                 | Nova                               | 227                | 227                             | 228                | 1                        |
|                 | Seattle World School               | 284                | 284                             | 215                | -69                      |
|                 | SpEd Consortium                    | 37                 | 37                              | 31                 | -6                       |
|                 | Sugiyama High School               | 38                 | 38                              | 24                 | -14                      |
| TOTAL           |                                    | 52381              | 52165                           | 50187              | -2194                    |