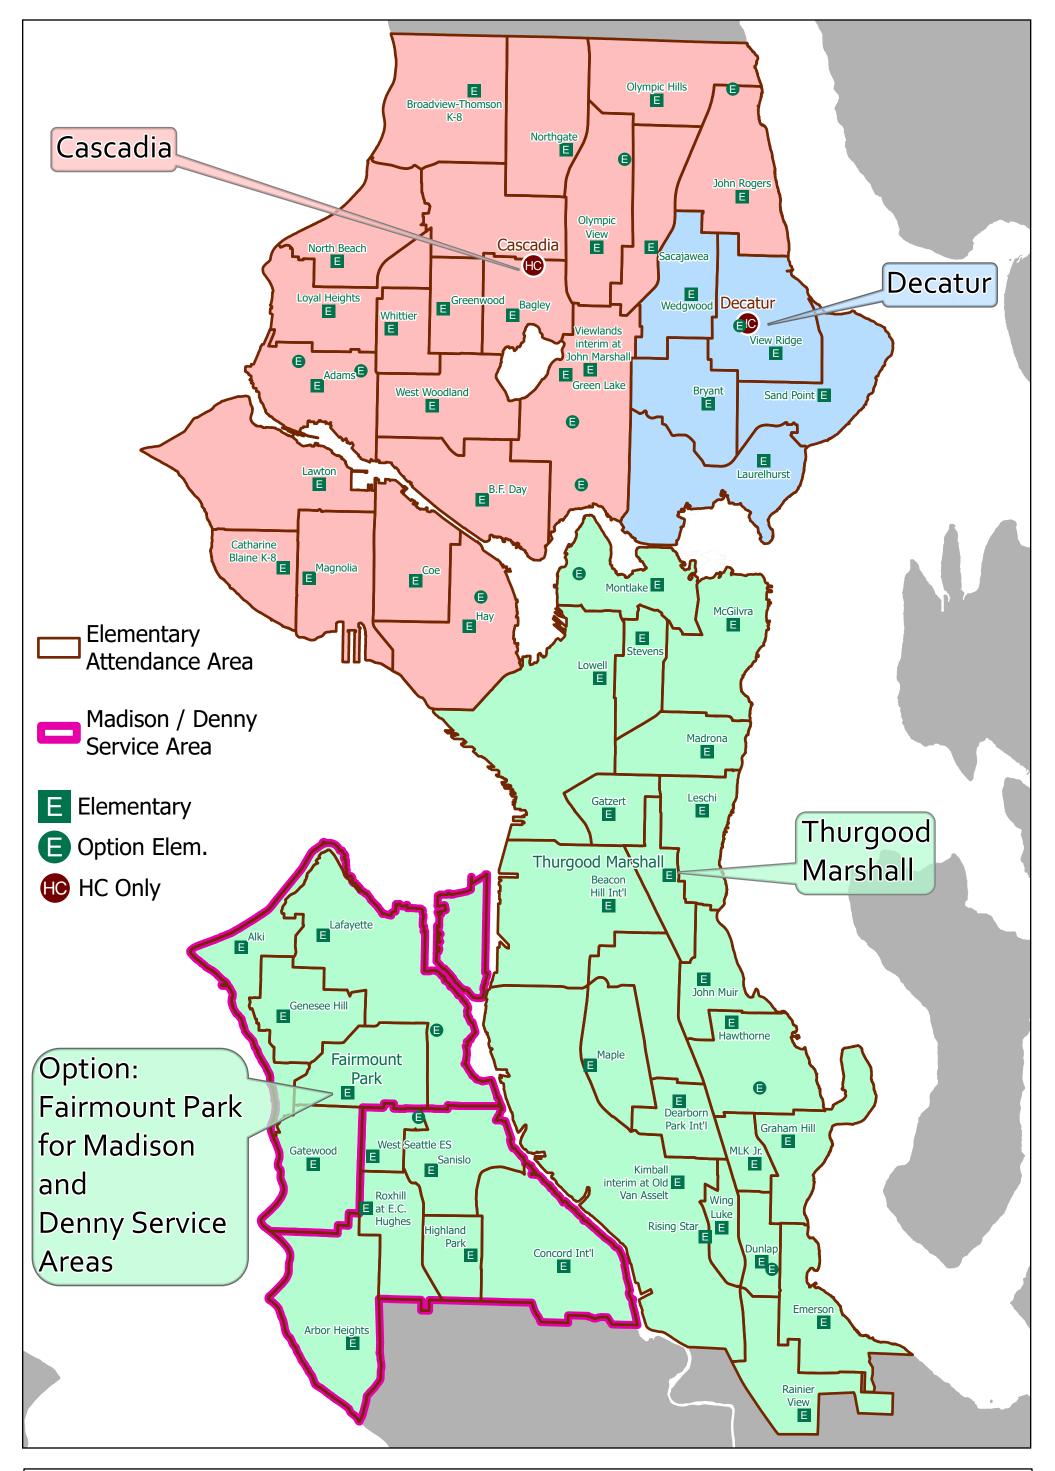

Elementary School HCC Pathways

Last updated: 7/18/2022

The names on this map are not intended to reflect the official name of any school building. They are instead intended to ensure better public understanding based upon familiar reference, particularly in situations where program and school building names differ. This information has been compiled by SPS staff from a variety of sources and is subject to change without notice. SPS makes no representations or warranties, expressed or implied, as to accuracy, completeness, or rights to the use of such information. SPS shall not be liable for any general, special, indirect, incidental, or consequential damages including, but not limited to, lost revenues or lost profits resulting from the use or misuse of the information on this map is prohibited. MapFile: HC\_Pathways\_2022