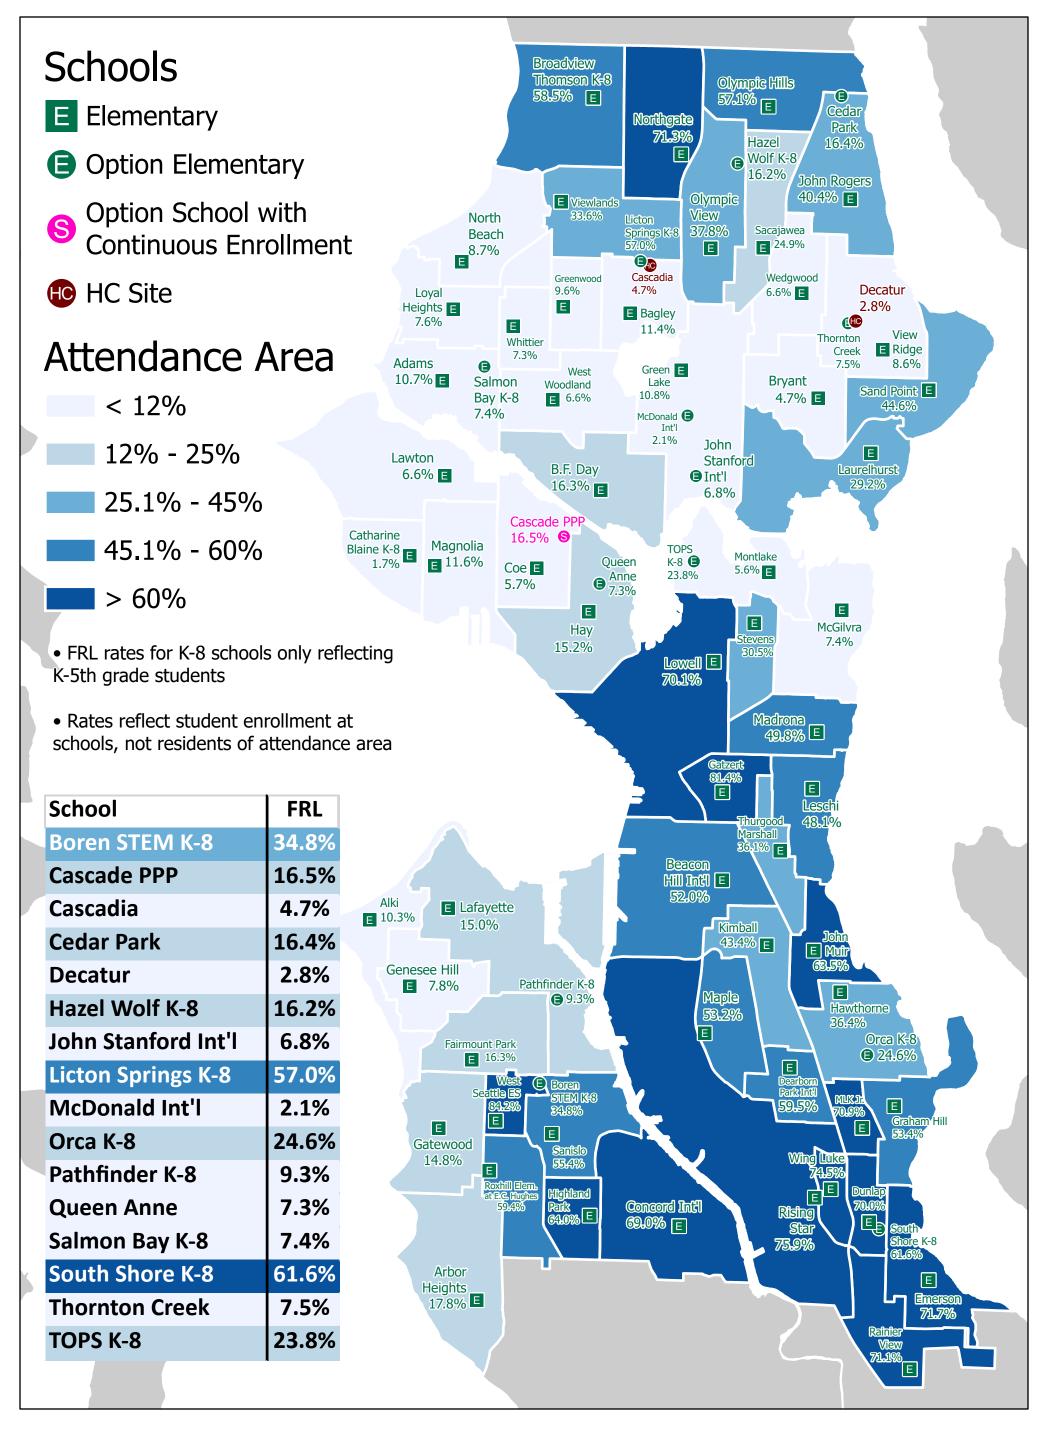

## Free and Reduced Lunch K-5th Grade Participation

Map Data: 2020-21 Last updated: 10/15/2021

The names on this map are not intended to reflect the official name of any school building. They are instead intended to ensure better public understanding based upon familiar reference, particularly in situations where program and school building names differ. This information has been compiled by SPS staff from a variety of sources and is subject to change without notice. SPS makes no representations or warranties, expressed or implied, as to accuracy, completeness, timeliness, or rights to the use of such information. SPS shall not be liable for any general, special, indirect, incidental, or consequential damages including, but not limited to, lost revenues or lost profits resulting from the use or misuse of the information on this map is prohibited. MapFile: FRL\_2020