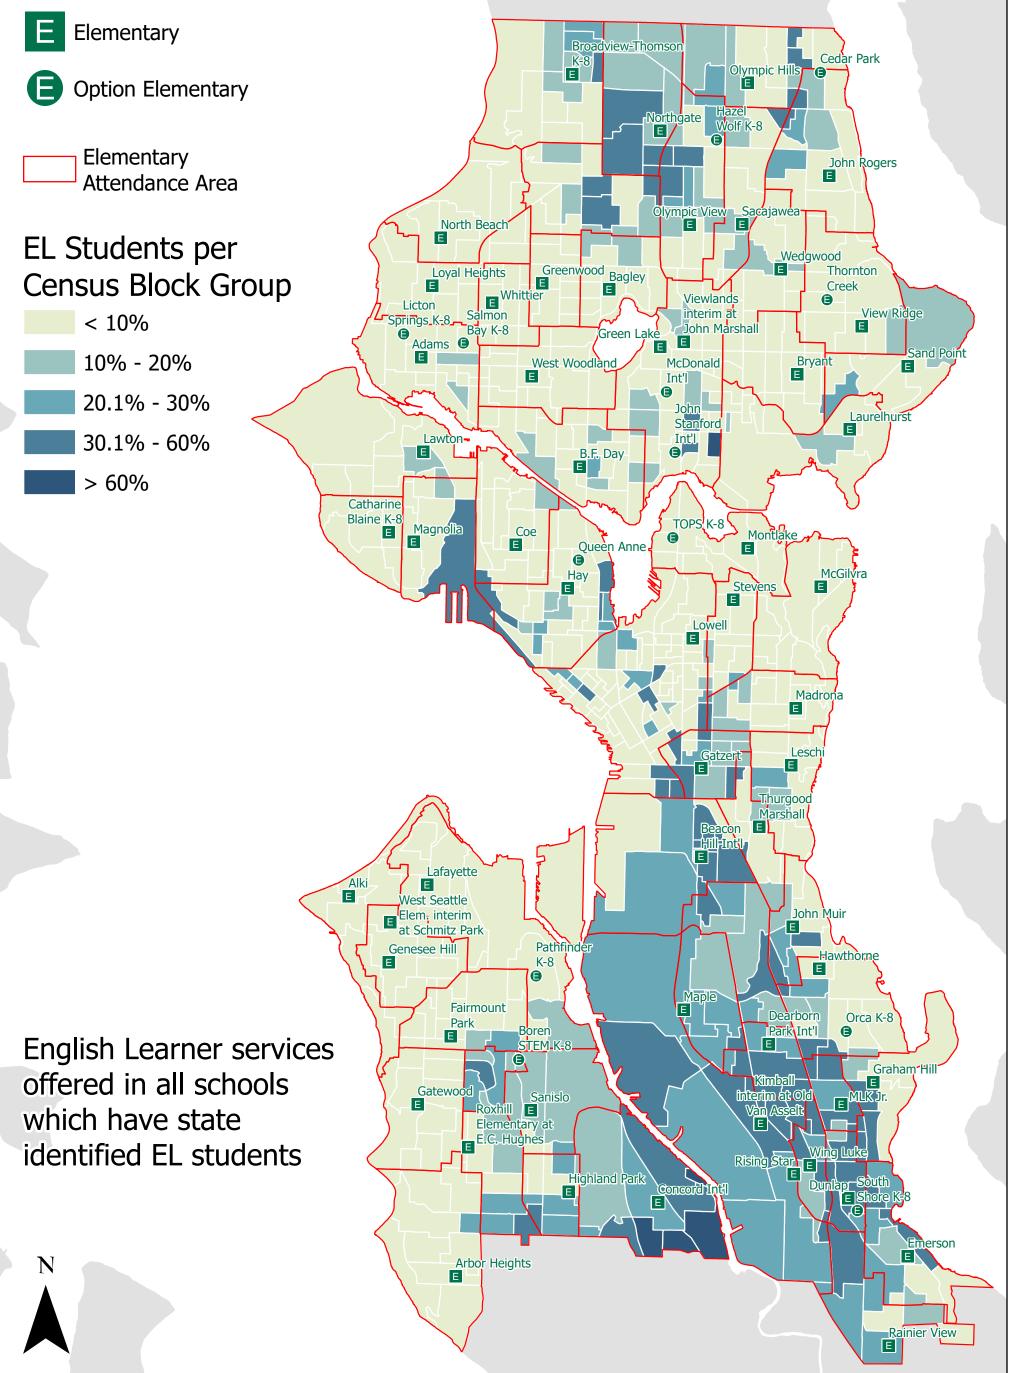

Students Receiving **English Learner Services** Grades K-5

Map Data: October 2021 Last updated: 10/28/2021

The names on this map are not intended to reflect the official name of any school building. They are instead intended to ensure better public understanding based upon familiar reference, particularly in situations where program and school building names differ. This information has been compiled by SPS staff from a variety of sources and is subject to change without notice. SPS makes no representations or warranties, expressed or implied, as to accuracy, completeness, timeliness, or rights to the use of such information. SPS shall not be liable for any general, special, indirect, incidental, or consequential damages including, but not limited to, lost revenues or lost profits resulting from the use or misuse of the information contained on this map. Any sale of this map or information on this map is prohibited. MapFile: ELL\_SPSD\_2021