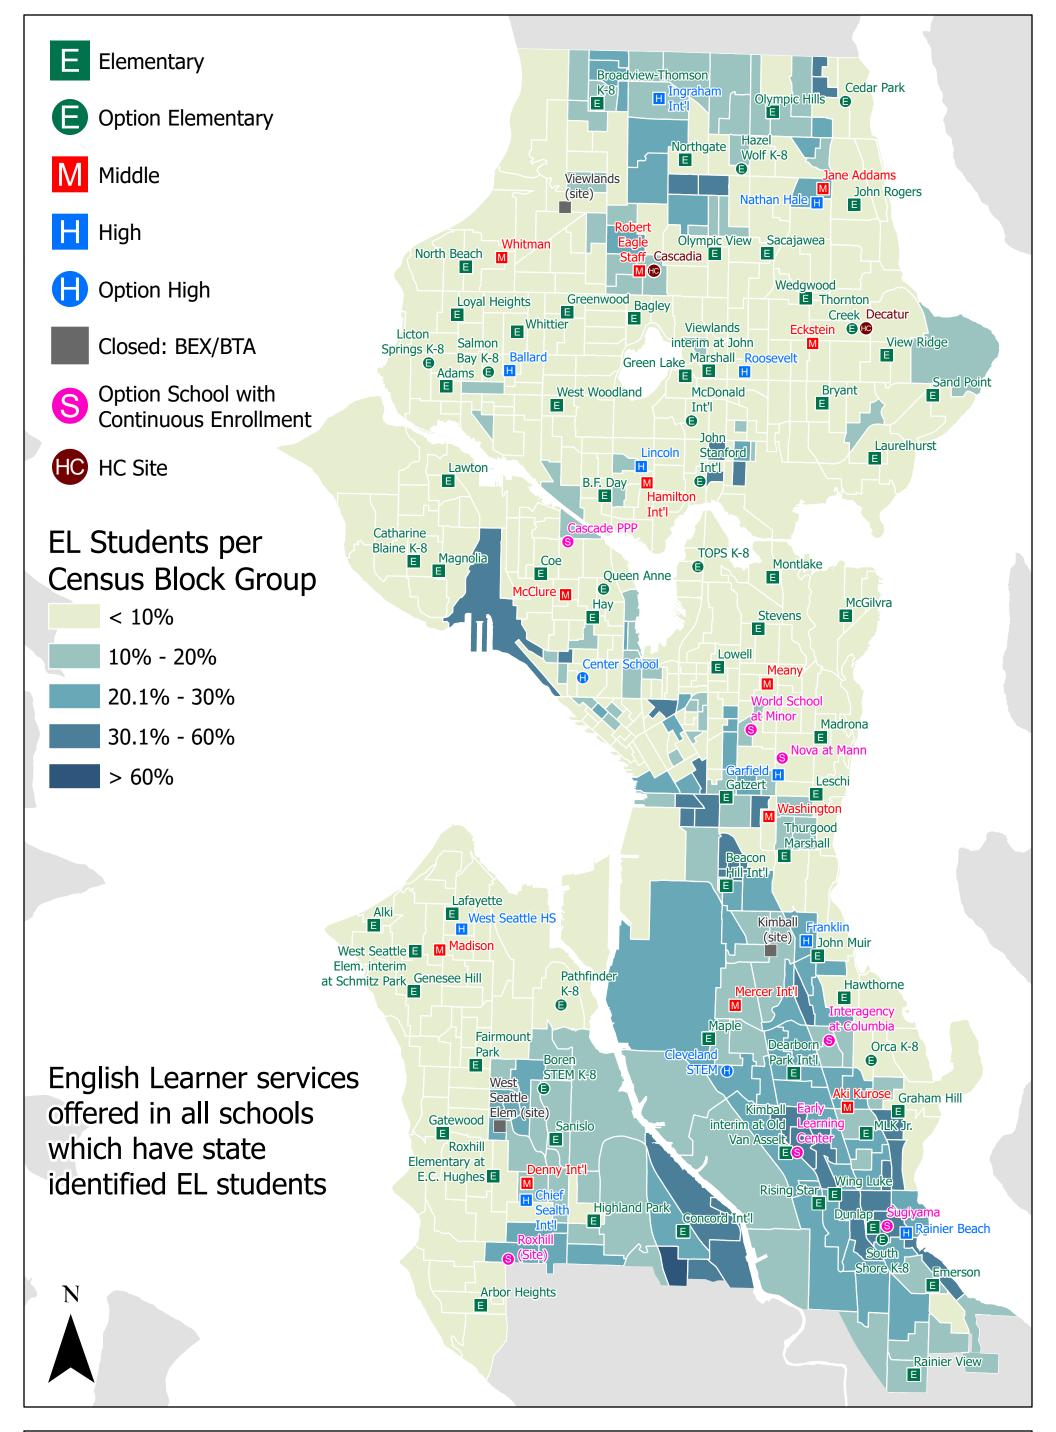

Students Receiving English Learner Services Grades K-12 Map Data: October 2021 Last updated: 10/28/2021

The names on this map are not intended to reflect the official name of any school building. They are instead intended to ensure better public understanding based upon familiar reference, particularly in situations where program and school building names differ. This information has been compiled by SPS staff from a variety of sources and is subject to change without notice. SPS makes no representations or warranties, expressed or implied, as to accuracy, completeness, timeliness, or rights to the use of such information. SPS shall not be liable for any general, special, indirect, incidental, or consequential damages including, but not limited to, lost revenues or lost profits resulting from the use or misuse of the information on this map is prohibited. MapFile: ELL\_SPSD\_2021