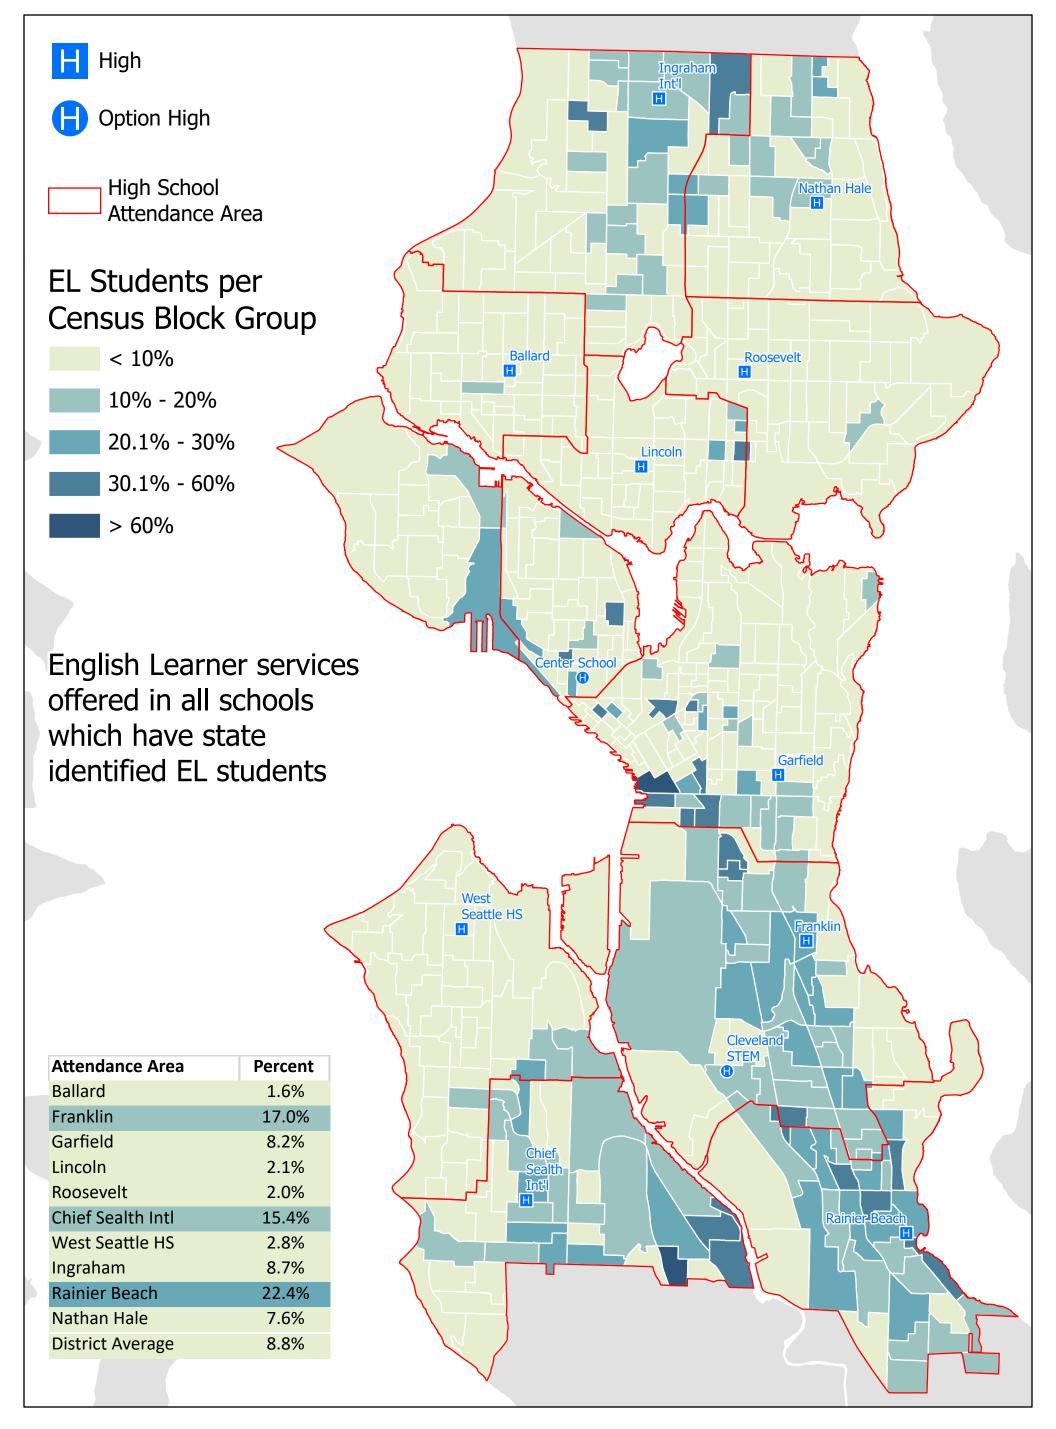

Students Receiving English Learner Services Grades 9-12 Map Data: October 2021 Last updated: 11/3/2021

The names on this map are not intended to reflect the official name of any school building. They are instead intended to ensure better public understanding based upon familiar reference, particularly in situations where program and school building names differ. This information has been compiled by SPS staff from a variety of sources and is subject to change without notice. SPS makes no representations or warranties, expressed or implied, as to accuracy, completeness, timeliness, or rights to the use of such information. SPS shall not be liable for any general, special, indirect, incidental, or consequential damages including, but not limited to, lost revenues or lost profits resulting from the use or misuse of the information on this map is prohibited. MapFile: ELL\_SPSD\_2021