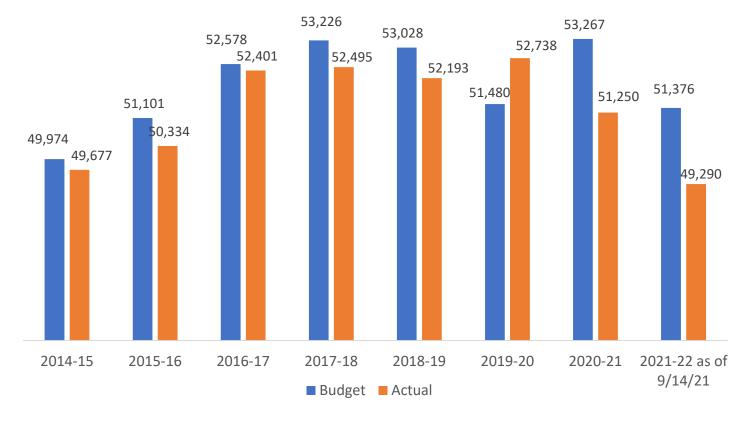

#### Annual Average Full Time Equivalent (AAFTE)

#### Variance Between Planned Students and Actual

AAFTE Enrollment excludes Running Start, Dropout Reengagement, and Summer School.

Sources: Budgeted AAFTE based on projections from SPS Enrollment Planning Department, as reported to OSPI for F-195 Budget. Actual AAFTE 2014-15 through 2020-21 from OSPI Reports 1251; for 2021-22 based on projections from SPS Enrollment Planning as of February 2021 and revised projections as of September 14, 2021.