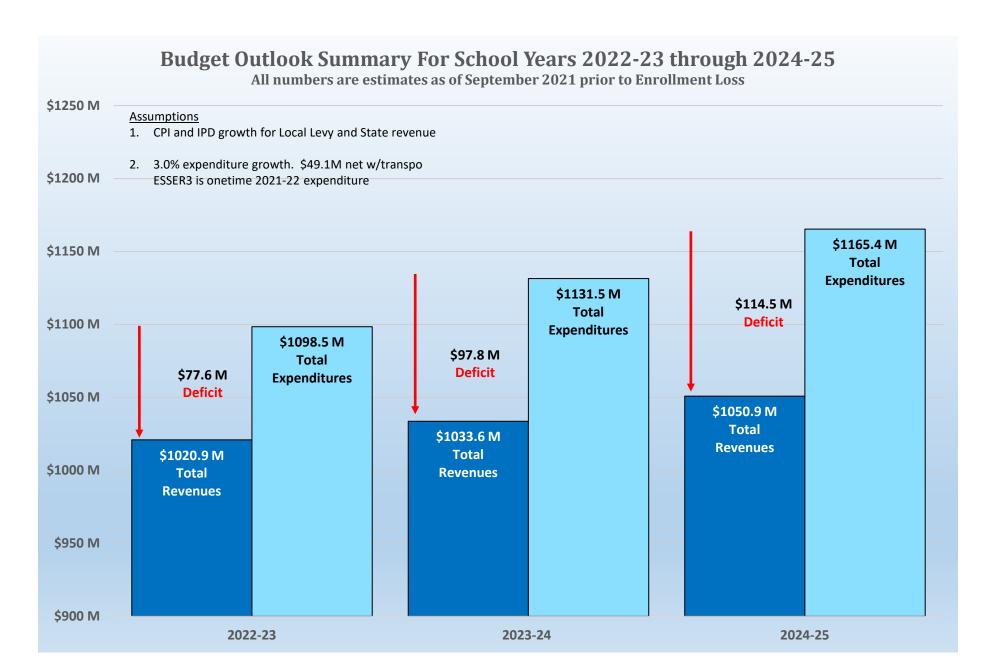

| School District | Per P | upil Amount for ESSER |
|-----------------|-------|-----------------------|
| Seattle         | \$    | 2,790                 |
| Shoreline       | \$    | 1,203                 |
| Northshore      | \$    | 500                   |
| Lake Washington | \$    | 500                   |
| Bellevue        | \$    | 1,107                 |
| Renton          | \$    | 3,611                 |
| Tukwila         | \$    | 6,823                 |
| Federal Way     | \$    | 3,926                 |
| Kent            | \$    | 3,918                 |
| Highline        | \$    | 4,798                 |
| Spokane         | \$    | 4,378                 |
| Tacoma          | \$    | 4,005                 |



## **Update on Structural Deficit and Impact from Enrollment Loss**





## Adjusted Fund Balance Three Year Outlook – as of June 9, 2021

| Three Year Outlook                                 |          |          |                            |       |               |                     |    |               |                     |
|----------------------------------------------------|----------|----------|----------------------------|-------|---------------|---------------------|----|---------------|---------------------|
| General Fund Position over three year              | ars      | Avai     | lable resources            |       | 2021-22       | 2022-23             |    | 2023-24       | 2024-25             |
| Revenues                                           |          |          |                            | \$    | 1,030,525,426 | \$<br>1,020,887