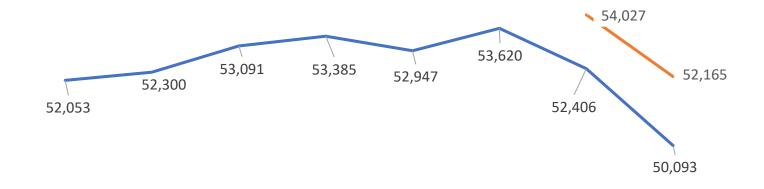

## **Enrollment**October Headcount

Source: Actual October 1 Headcount for 2014-15 thru 2020-21, per OSPI report 1251H, excluding full-time Running Start students. October Headcount for 2021-22 reflects projection for October 1 Headcount, as of September 14, 2021, as provided by the SPS Enrollment Planning Department.