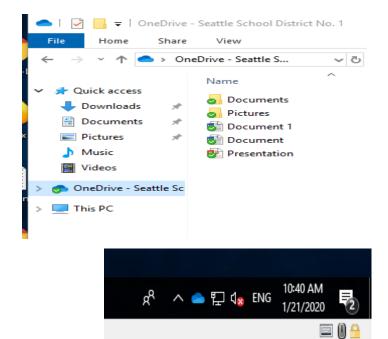

# How does it work for me?

When you first log on, you will see this notification in the lower right corner. Don't worry if you miss it; it's fast. OneDrive is being automatically configured for you.

0

Once configuration is complete, you will see several folders inside of OneDrive. The files and folders with a green checkbox have been successfully synced.

🜰 | 🔄 📙 🖛 | OneDrive - Seattle School District No. 1 File Home Share View -~ ተ OneDrive - Seattle S... ~ ē Name 0 📌 Quick access Documents 👃 Downloads \* Pictures Documents \* 📑 Document 1 Pictures A 🔠 Document Music 😻 Presentation 📑 Videos 🧒 OneDrive - Seattle Sc This PC