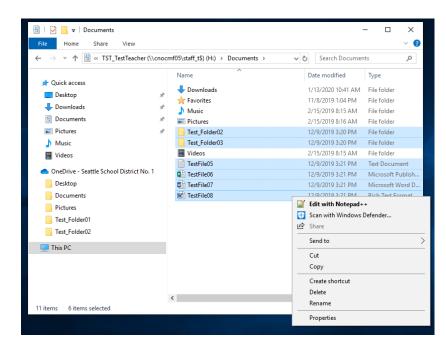

#### Access your H: Drive

 Click the folder icon on the task bar at the bottom of your screen.

| 💻   📝 📗 🛛   This PC           |                             |   |          |                               | _                 | ٥                    | $\times$ |
|-------------------------------|-----------------------------|---|----------|-------------------------------|-------------------|----------------------|----------|
| File Computer V               | ïew                         |   |          |                               |                   |                      | ~ 🕐      |
| ← → × ↑ ■ > Th                | nis PC                      |   | ~        | ・ <sup>で</sup> Search This PC | Help<br>Get help. |                      |          |
| 🖈 Quick access                | V Folders (7)               |   |          |                               | Get neip.         |                      |          |
| 🛄 Desktop 🖈                   | 3D Objects                  | ۵ | Desktop  | ٥                             | Documents         |                      |          |
| Downloads     P     Documents |                             |   | <b>.</b> |                               |                   |                      |          |
| Pictures *                    | Downloads                   |   | Music    | 0                             | Pictures          |                      |          |
| 👌 Music                       |                             |   |          | •                             |                   |                      |          |
| Videos                        | Videos                      |   |          |                               |                   |                      |          |
| OneDrive - Seattle Sc         | V Devices and drives (1)    |   |          |                               |                   |                      |          |
| This PC                       | Windows (C:)                |   |          |                               |                   |                      |          |
| i Network                     | 92.2 GB free of 125 GB      |   |          |                               |                   |                      |          |
|                               | V Network locations (1)     |   |          |                               |                   |                      |          |
|                               | mpsprouse                   |   |          |                               |                   |                      |          |
|                               | (\\CNOCMF05\Staff_S\$) (H:) |   |          |                               |                   |                      |          |
|                               |                             |   |          |                               |                   |                      |          |
|                               |                             |   |          |                               |                   |                      |          |
|                               |                             |   |          |                               |                   |                      |          |
|                               |                             |   |          |                               |                   |                      |          |
|                               |                             |   |          |                               |                   |                      |          |
|                               |                             |   |          |                               |                   |                      |          |
|                               |                             |   |          |                               |                   |                      |          |
| 9 items                       |                             |   |          |                               |                   |                      |          |
| 🛨 🔎 Type here t               | to search                   |   |          | ^                             | 📤 🏗 🔩 ENG         | 9:10 AM<br>2/24/2020 | 3        |

- 2. Select "This PC" if it is not already selected.
- Or select "This PC" using the Tile on the Start Menu. (Click on the Windows icon in the lower left corner of your screen).

- 4. The H: drive is listed under the Network Locations
  - a. i.e. "username" (\\ServerName\Location)
- 5. Double click your H:

- 6. Select the files and/or folders that you would like to move to OneDrive
- 7. Right click on the selected files/folders
- 8. Click copy

 Open the "OneDrive – Seattle School District No.1" icon (blue cloud in "My PC" or the System Tray) and paste your files to OneDrive.