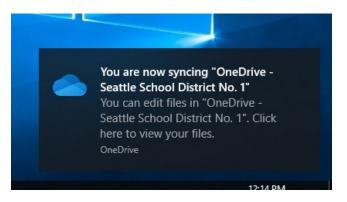

# How does it work for me?

When you first log on, you will see this notification in the lower right corner. Don't worry if you miss it; it's fast. OneDrive is being automatically configured for you.

0

Once configuration is complete, you will see several folders inside of OneDrive. The files and folders with a green checkbox have been successfully synced.