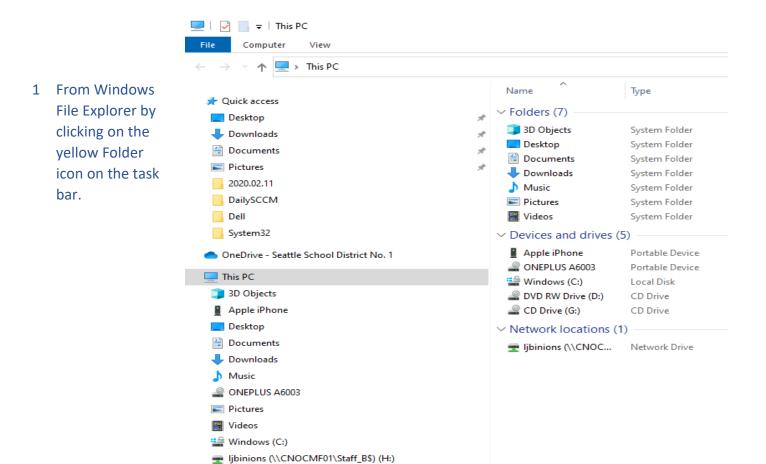

#### Access your H: Drive

 Click the folder icon on the task bar at the bottom of your screen.

| 💻   📝 📗 🛛   This PC           |                             |   |          |                               | _                 | ٥                    | $\times$ |
|-------------------------------|-----------------------------|---|----------|-------------------------------|-------------------|----------------------|----------|
| File Computer V               | ïew                         |   |          |                               |                   |                      | ~ 🕐      |
| ← → × ↑ ■ > Th                | nis PC                      |   | ~        | ・ <sup>で</sup> Search This PC | Help<br>Get help. |                      |          |
| 🖈 Quick access                | V Folders (7)               |   |          |                               | Get neip.         |                      |          |
| 🛄 Desktop 🖈                   | 3D Objects                  | ۵ | Desktop  | ٥                             | Documents         |                      |          |
| Downloads     P     Documents |                             |   | <b>.</b> |                               |                   |                      |          |
| Pictures *                    | Downloads                   |   | Music    | 0                             | Pictures          |                      |          |
| 👌 Music                       |                             |   |          | •                             |                   |                      |          |
| Videos                        | Videos                      |   |          |                               |                   |                      |          |
| OneDrive - Seattle Sc         | V Devices and drives (1)    |   |          |                               |                   |                      |          |
| This PC                       | Windows (C:)                |   |          |                               |                   |                      |          |
| i Network                     | 92.2 GB free of 125 GB      |   |          |                               |                   |                      |          |
|                               | V Network locations (1)     |   |          |                               |                   |                      |          |
|                               | mpsprouse                   |   |          |                               |                   |                      |          |
|                               | (\\CNOCMF05\Staff_S\$) (H:) |   |          |                               |                   |                      |          |
|                               |                             |   |          |                               |                   |                      |          |
|                               |                             |   |          |                               |                   |                      |          |
|                               |                             |   |          |                               |                   |                      |          |
|                               |                             |   |          |                               |                   |                      |          |
|                               |                             |   |          |                               |                   |                      |          |
|                               |                             |   |          |                               |                   |                      |          |
|                               |                             |   |          |                               |                   |                      |          |
| 9 items                       |                             |   |          |                               |                   |                      |          |
| 🛨 🔎 Type here t               | to search                   |   |          | ^                             | 📤 🏗 🔩 ENG         | 9:10 AM<br>2/24/2020 | 3        |

- 2. Select "This PC" if it is not already selected.
- Or select "This PC" using the Tile on the Start Menu. (Click on the Windows icon in the lower left corner of your screen).

- 4. The H: drive is listed under the Network Locations
  - a. i.e. "username" (\\ServerName\Location)
- 5. Double click your H: