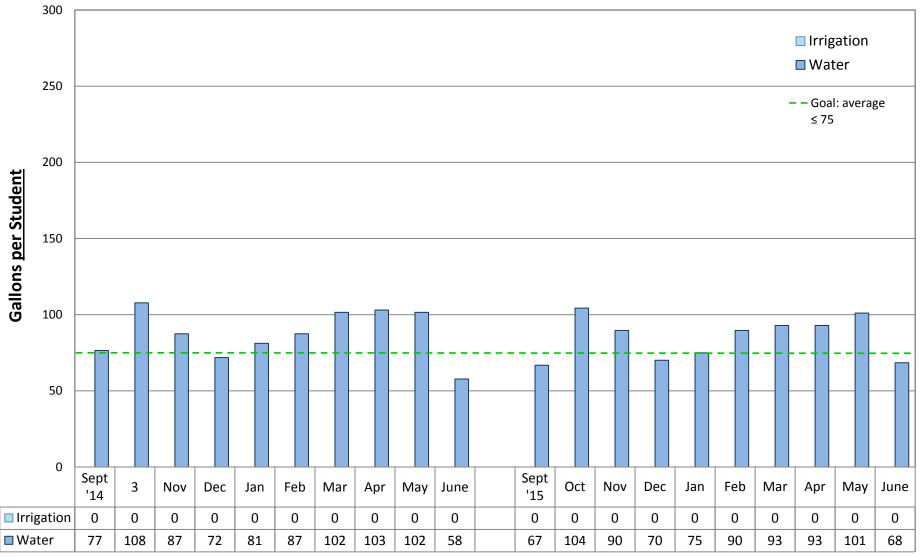

by building

## **Adams Elementary School**





## **Alki Elementary School**





## **Cedar Park Building**





## **B.F. Day Elementary School**





## **Daniel Bagley Elementary School**





## **Ballard High School**





#### **Beacon Hill International Elementary Schol**





#### **Catharine Blaine K-8 School**





## **Boren Building**





#### **Broadview-Thomson K-8 School**





## **Bryant Elementary School**





## **Cleveland STEM High School**





#### **Frantz Coe Elementary School**





#### **Columbia Building**







#### **Concord International Elementary School**





#### **Pathfinder K-8 School**





## **Dearborn Park International Elementary School**





## **Denny / Sealth Campus**





#### **Dunlap Elementary School**





#### **Eckstein Middle School**





#### **Emerson Elementary School**





#### **Fairmount Park Elementary School**





## **Franklin High School**





## **Garfield High School**





#### **Gatewood Elementary School**





## **Bailey Gatzert Elementary School**





## **Graham Hill Elementary School