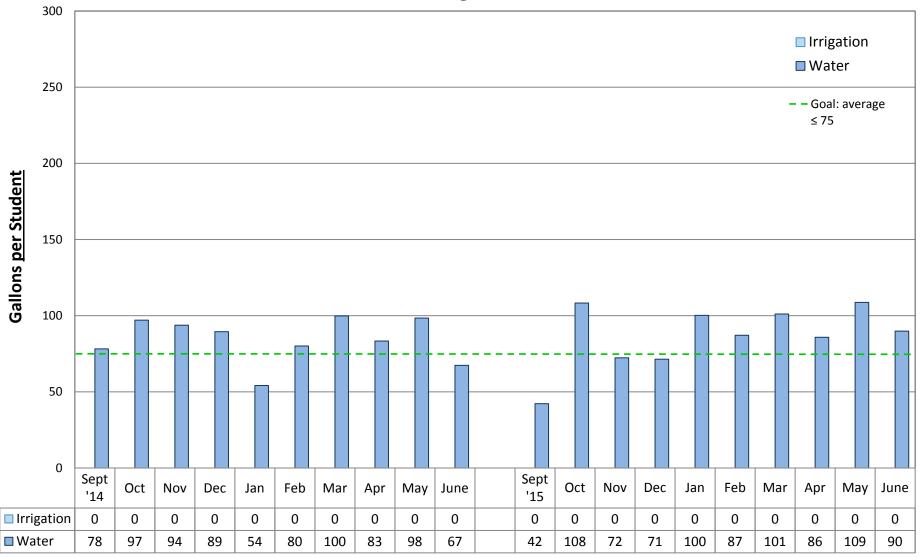

by building

## **Adams Elementary School**





## **Alki Elementary School**





## **Cedar Park Building**





## **B.F. Day Elementary School**





## **Daniel Bagley Elementary School**





## **Ballard High School**





#### **Beacon Hill International Elementary Schol**





#### **Catharine Blaine K-8 School**





## **Boren Building**





#### **Broadview-Thomson K-8 School**





## **Bryant Elementary School**





## **Cleveland STEM High School**





#### **Frantz Coe Elementary School**





#### **Columbia Building**







#### **Concord International Elementary School**





#### **Pathfinder K-8 School**





## **Dearborn Park International Elementary School**





## **Denny / Sealth Campus**





#### **Dunlap Elementary School**





#### **Eckstein Middle School**





#### **Emerson Elementary School**





#### **Fairmount Park Elementary School**





## **Franklin High School**





## **Garfield High School**





#### **Gatewood Elementary School**





## **Bailey Gatzert El