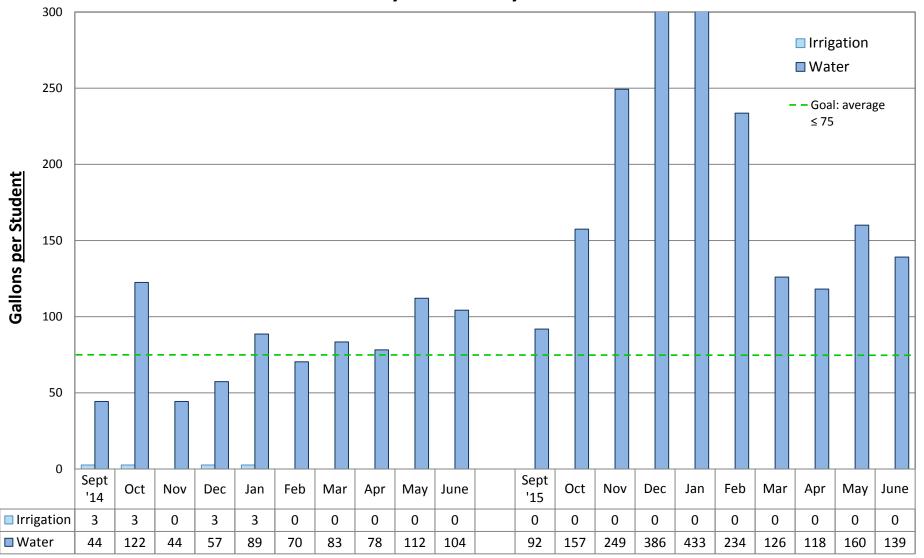

by building

## **Adams Elementary School**





## **Alki Elementary School**





## **Cedar Park Building**





## **B.F. Day Elementary School**





## **Daniel Bagley Elementary School**





## **Ballard High School**





#### **Beacon Hill International Elementary Schol**





#### **Catharine Blaine K-8 School**





## **Boren Building**





#### **Broadview-Thomson K-8 School**





## **Bryant Elementary School**





## **Cleveland STEM High School**





#### **Frantz Coe Elementary School**





#### **Columbia Building**







#### **Concord International Elementary School**





#### **Pathfinder K-8 School**





## **Dearborn Park International Elementary School**





## **Denny / Sealth Campus**





#### **Dunlap Elementary School**





#### **Eckstein Middle School**





#### **Emerson Elementary School**





#### **Fairmount Park Elementary School**





## **Franklin High School**





## **Garfield High S