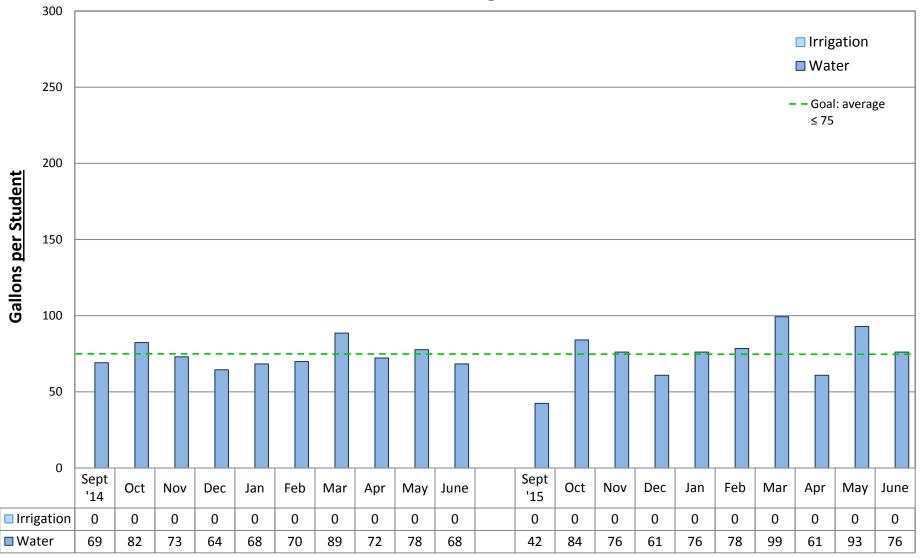

*Roosevelt High School**





## **Roxhill Elementary School**





## **Sacajawea Elementary School**





## Salmon Bay K-8 School





## **Sand Point Elementary School**





#### **Sanislo Elementary School**





#### **TOPS K-8 School**





#### **Aki Kurose Middle School**





#### **South Lake High School**





#### **South Shore K-8 School**





#### **Stevens Elementary School**





#### **Thornton Creek Elementary School (at Decatur)**





#### **Thurgood Marshall Elementary School**





#### **Van Asselt Elementary School**





#### **View Ridge Elementary School**





#### **Viewlands Elementary School**





#### **West Seattle Elementary School**





#### **Washington Middle School**





#### **Wedgwood Elementary School**





#### **West Seattle High School**





#### **West Woodland Elementary School**





#### **Whitman Middle School**





#### **Whittier Elementary School**





#### **Wing Luke Elementary School**





#### **Nova High School (at Mann)**





## North Queen Anne Building (Cascade Parent Partnership)