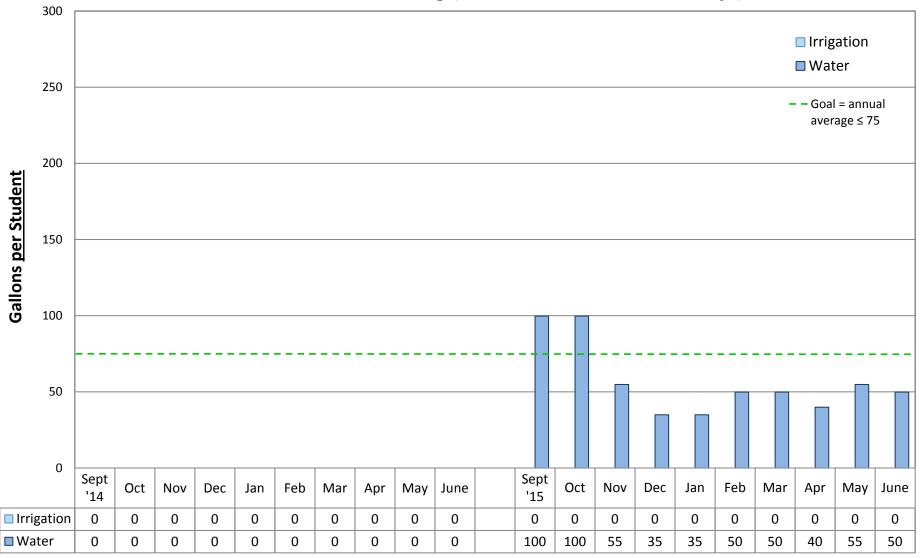

ddle School**





#### **South Lake High School**





#### **South Shore K-8 School**





#### **Stevens Elementary School**





#### **Thornton Creek Elementary School (at Decatur)**





#### **Thurgood Marshall Elementary School**





#### **Van Asselt Elementary School**





#### **View Ridge Elementary School**





#### **Viewlands Elementary School**





#### **West Seattle Elementary School**





#### **Washington Middle School**





#### **Wedgwood Elementary School**





#### **West Seattle High School**





#### **West Woodland Elementary School**





#### **Whitman Middle School**





#### **Whittier Elementary School**





#### **Wing Luke Elementary School**





#### **Nova High School (at Mann)**





## North Queen Anne Building (Cascade Parent Partnership)