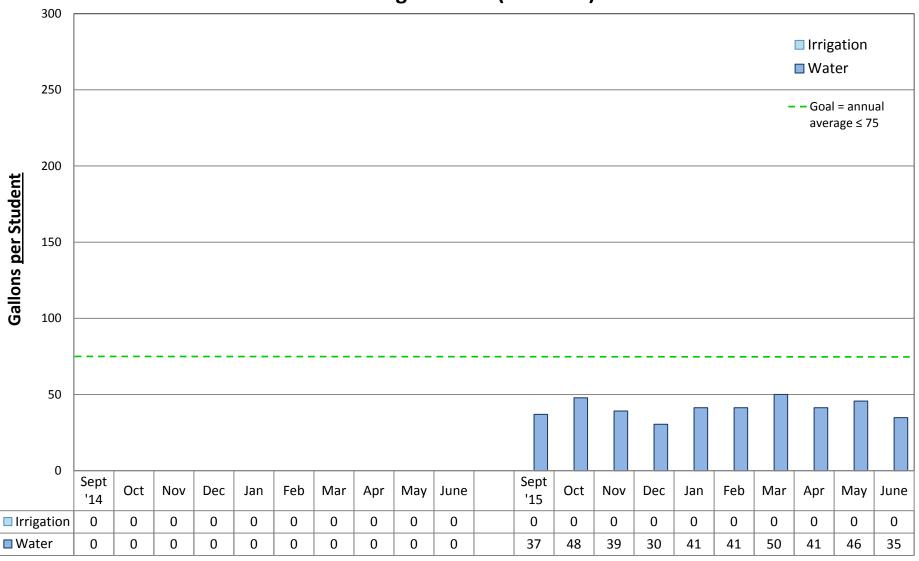

chool**





#### **TOPS K-8 School**





#### **Aki Kurose Middle School**





#### **South Lake High School**





#### **South Shore K-8 School**





#### **Stevens Elementary School**





#### **Thornton Creek Elementary School (at Decatur)**





#### **Thurgood Marshall Elementary School**





#### **Van Asselt Elementary School**





#### **View Ridge Elementary School**





#### **Viewlands Elementary School**





#### **West Seattle Elementary School**





#### **Washington Middle School**





#### **Wedgwood Elementary School**





#### **West Seattle High School**





#### **West Woodland Elementary School**





#### **Whitman Middle School**





#### **Whittier Elementary School**





#### **Wing Luke Elementary School**





#### **Nova High School (at Mann)**





## North Queen Anne Building (Cascade Parent Partnership)