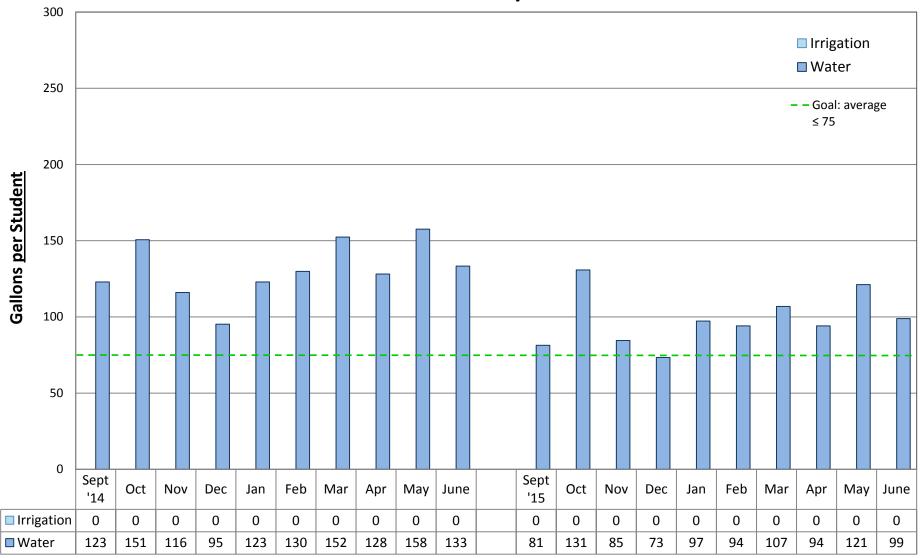

-8 School





## **Sand Point Elementary School**





#### **Sanislo Elementary School**





#### **TOPS K-8 School**





#### **Aki Kurose Middle School**





#### **South Lake High School**





#### **South Shore K-8 School**





#### **Stevens Elementary School**





#### **Thornton Creek Elementary School (at Decatur)**





#### **Thurgood Marshall Elementary School**





#### **Van Asselt Elementary School**





#### **View Ridge Elementary School**





#### **Viewlands Elementary School**





#### **West Seattle Elementary School**





#### **Washington Middle School**





#### **Wedgwood Elementary School**





#### **West Seattle High School**





#### **West Woodland Elementary School**





#### **Whitman Middle School**





#### **Whittier Elementary School**





#### **Wing Luke Elementary School**





#### **Nova High School (at Mann)**





## North Queen Anne Building (Cascade Parent Partnership)