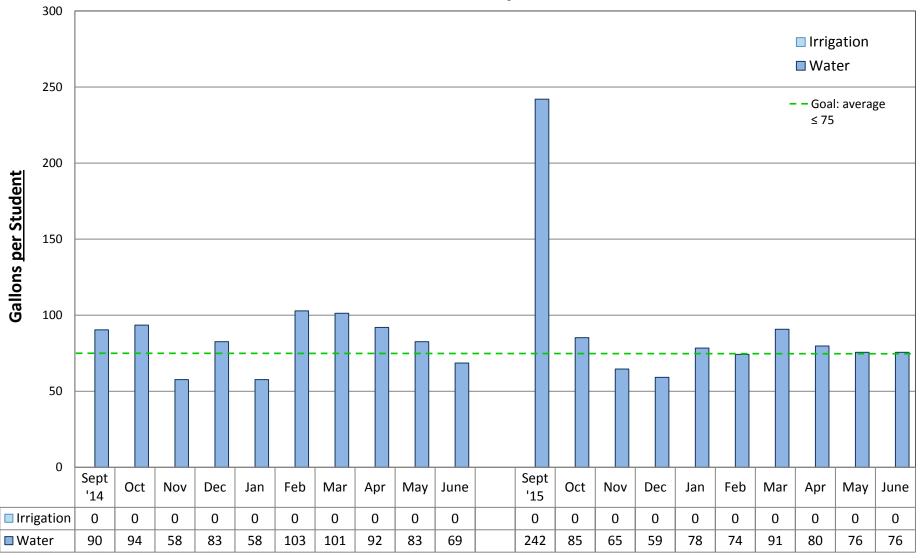

by building

## **Adams Elementary School**





## **Alki Elementary School**





## **Cedar Park Building**





## **B.F. Day Elementary School**





## **Daniel Bagley Elementary School**





## **Ballard High School**





#### **Beacon Hill International Elementary Schol**





#### **Catharine Blaine K-8 School**





## **Boren Building**





#### **Broadview-Thomson K-8 School**





## **Bryant Elementary School**





## **Cleveland STEM High School**





#### **Frantz Coe Elementary School**





#### **Columbia Building**







#### **Concord International Elementary School**





#### **Pathfinder K-8 School**





## **Dearborn Park International Elementary School**





## **Denny / Sealth Campus**





#### **Dunlap Elementary School**





#### **Eckstein Middle School**





#### **Emerson Elementary School**