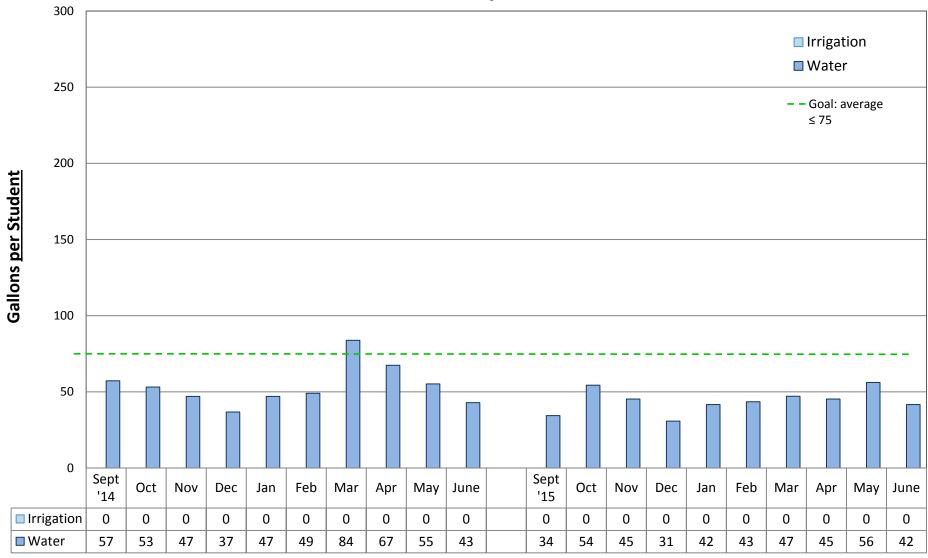

by building

## **Adams Elementary School**





## **Alki Elementary School**





## **Cedar Park Building**





## **B.F. Day Elementary School**





## **Daniel Bagley Elementary School**





## **Ballard High School**





#### **Beacon Hill International Elementary Schol**





#### **Catharine Blaine K-8 School**





## **Boren Building**





#### **Broadview-Thomson K-8 School**





## **Bryant Elementary School**





## **Cleveland STEM High School**





#### **Frantz Coe Elementary School**





#### **Columbia Building**







#### **Concord International Elementary School**





#### **Pathfinder K-8 School**





## **Dearborn Park International Elementary School**





## **Denny / Sealth Campus**





#### **Dunlap Elementary School**





#### **Eckstein Middle School**





#### **Emerson Elementary School**





#### **Fairmount Park Element