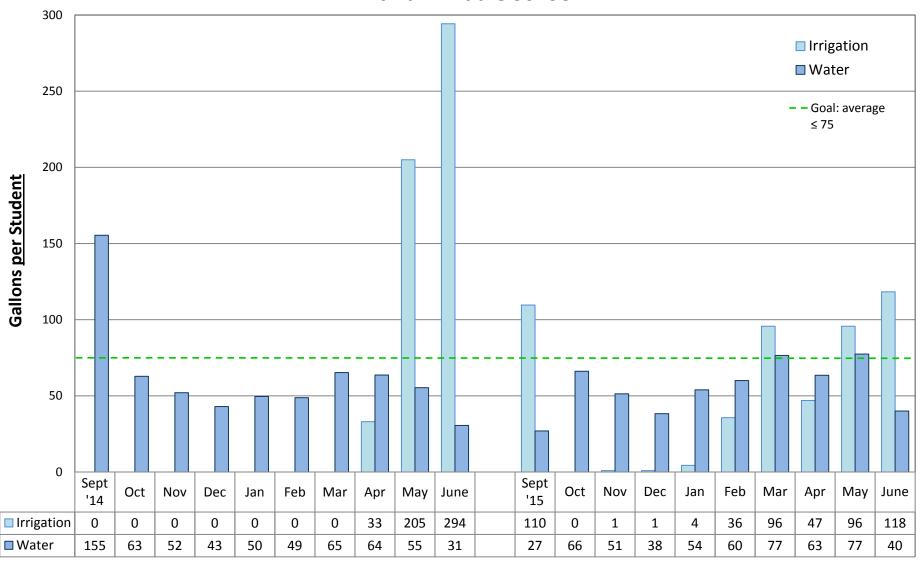

Elementary School**





## Salmon Bay K-8 School





## **Sand Point Elementary School**





#### **Sanislo Elementary School**





#### **TOPS K-8 School**





#### **Aki Kurose Middle School**





#### **South Lake High School**





#### **South Shore K-8 School**





#### **Stevens Elementary School**





#### **Thornton Creek Elementary School (at Decatur)**





#### **Thurgood Marshall Elementary School**





#### **Van Asselt Elementary School**





#### **View Ridge Elementary School**





#### **Viewlands Elementary School**





#### **West Seattle Elementary School**





#### **Washington Middle School**





#### **Wedgwood Elementary School**





#### **West Seattle High School**





#### **West Woodland Elementary School**





#### **Whitman Middle School**





#### **Whittier Elementary School**





#### **Wing Luke Elementary School**





#### **Nova High School (at Mann)**





## North Queen Anne Building (Cascade Parent Partnership)