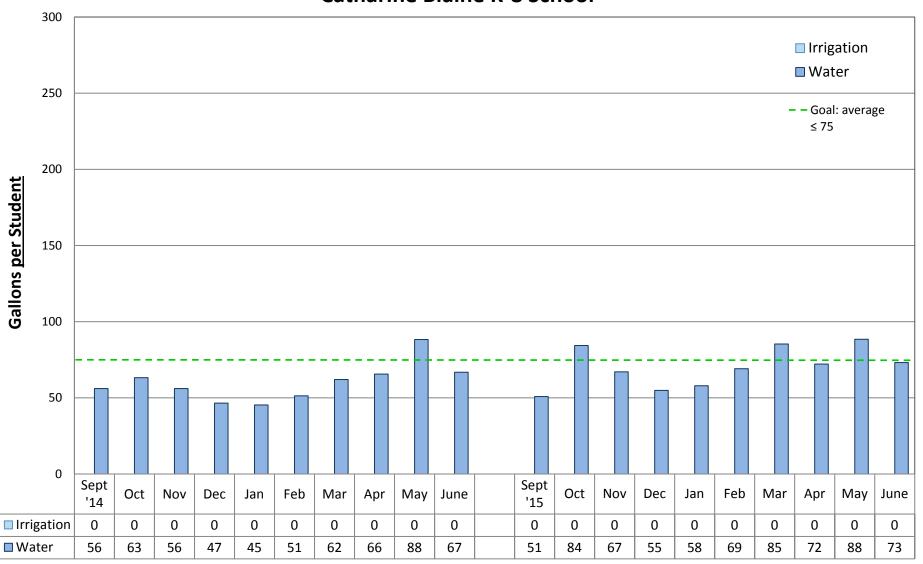

by building

## **Adams Elementary School**





## **Alki Elementary School**





## **Cedar Park Building**





## **B.F. Day Elementary School**





## **Daniel Bagley Elementary School**





## **Ballard High School**





#### **Beacon Hill International Elementary Schol**





#### **Catharine Blaine K-8 School**





## **Boren Building**





#### **Broadview-Thomson K-8 School**





## **Bryant Elementary School**





## **Cleveland STEM High School**





#### **Frantz Coe Elementary School**





#### **Columbia Building**







#### **Concord International Elementary School**





#### **Pathfinder K-8 School**





## **Dearborn Park International Elementary School**





## **Denny / Sealth Campus**





#### **Dunlap Elementary School**





#### **Eckstein Middle School**





#### **Emerson Elementary School**





#### **Fairmount Park Elementary School**





## **Franklin High School**





## **Garfield High School**





#### **Gatewood Elementary School**





## **Bailey Gatzert Elementary School**





## **Graham Hill Elementary School**





## **Green Lake Elementary School*