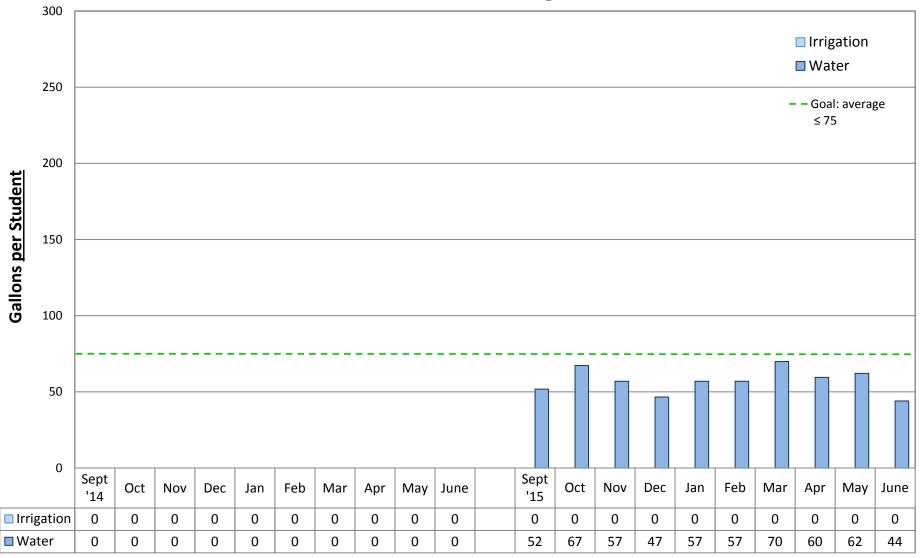

by building

## **Adams Elementary School**





## **Alki Elementary School**





## **Cedar Park Building**





## **B.F. Day Elementary School**





## **Daniel Bagley Elementary School**





## **Ballard High School**





#### **Beacon Hill International Elementary Schol**





#### **Catharine Blaine K-8 School**





## **Boren Building**





#### **Broadview-Thomson K-8 School**





## **Bryant Elementary School**





## **Cleveland STEM High School**





#### **Frantz Coe Elementary School**





#### **Columbia Building**







#### **Concord International Elementary School**





#### **Pathfinder K-8 School**





## **Dearborn Park International Elementary School**





## **Denny / Sealth Campus**





#### **Dunlap Elementary School**





#### **Eckstein Middle School**





#### **Emerson Elementary School**





#### **Fairmount Park Elementary School**





## **Franklin