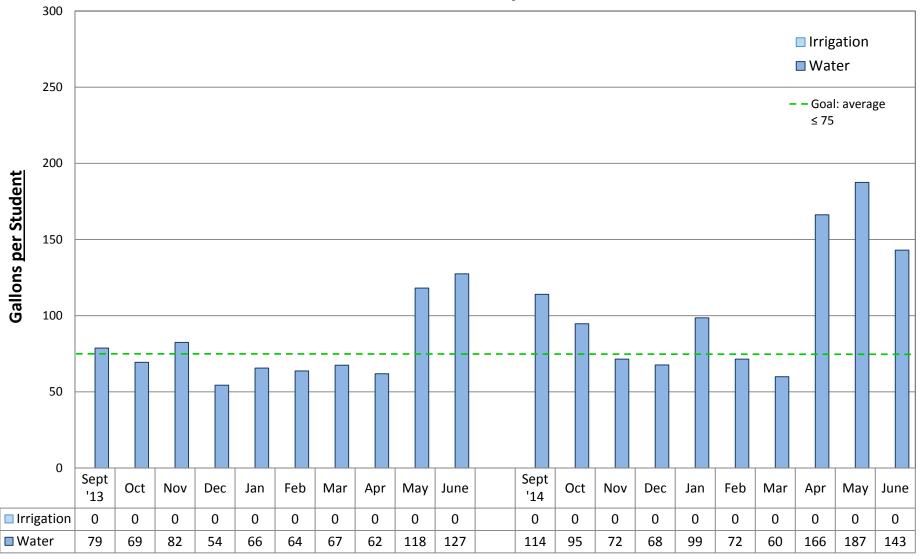

by building

#### **ADAMS Elementary School**





#### **ALKI Elementary School**





#### **ARBOR HEIGHTS Elementary School**





#### **B.F. DAY Elementary School**





#### **BAGLEY Elementary School**





#### **BALLARD High School**





#### **BEACON HILL Elementary Schol**





#### **BLAINE K-8 School**







#### **BOREN Building**





#### **BROADVIEW-THOMSON K-8 School**





#### **BRYANT Elementary School**





#### **CLEVELAND High School**





#### **COE Elementary School**





#### **CONCORD Elementary School**





#### **PATHFINDER K-8 School, at Cooper**





#### **DEARBORN PARK Elementary School**





# 2014/15 Water Graphs & Data DENNY/SEALTH CAMPUS





#### **DUNLAP Elementary School**





#### **ECKSTEIN Middle School**





#### **EMERSON Elementary School**





#### **FAIRMOUNT PARK Elementary School**





#### **FRANKLIN High School**





#### **GARFIELD High School**





#### **GATEWOOD Elementary School**





#### **GATZERT Elementary School**