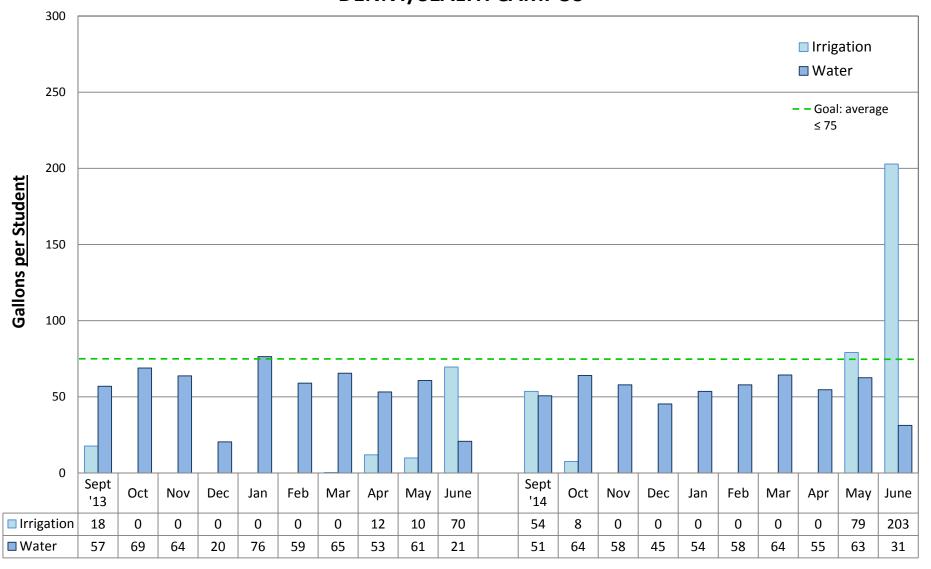

by building

#### **ADAMS Elementary School**





#### **ALKI Elementary School**





#### **ARBOR HEIGHTS Elementary School**





#### **B.F. DAY Elementary School**





#### **BAGLEY Elementary School**





#### **BALLARD High School**





#### **BEACON HILL Elementary Schol**





#### **BLAINE K-8 School**







#### **BOREN Building**





#### **BROADVIEW-THOMSON K-8 School**





#### **BRYANT Elementary School**





#### **CLEVELAND High School**





#### **COE Elementary School**





#### **CONCORD Elementary School**





#### **PATHFINDER K-8 School, at Cooper**





#### **DEARBORN PARK Elementary School**





# 2014/15 Water Graphs & Data DENNY/SEALTH CAMPUS





#### **DUNLAP Elementary School**





#### **ECKSTEIN Middle School**





#### **EMERSON Elementary School**





#### **FAIRMOUNT PARK Elementary School**





#### **FRANKLIN High School**





#### **GARFIELD High School**





#### **GATEWOOD Elementary School**





#### **GATZERT Elementary School**





#### **GRAHAM HILL Elementary School**





#### **GREEN LAKE Elementary School**





#### **GREENWOOD Elementary School**





#### **HALE High School**





#### **HAMILTON Middle School**





#### **HAWTHORNE Elementary School**





#### **JOHN HAY Elementary School**





#### **HIGHLAND PARK Elementary School**





#### **INGRAHAM High School**





#### **JANE ADDAMS K-8 School**





### **JOHN STANFORD INT'L Elementary School**





### **KIMBALL Elementary School**