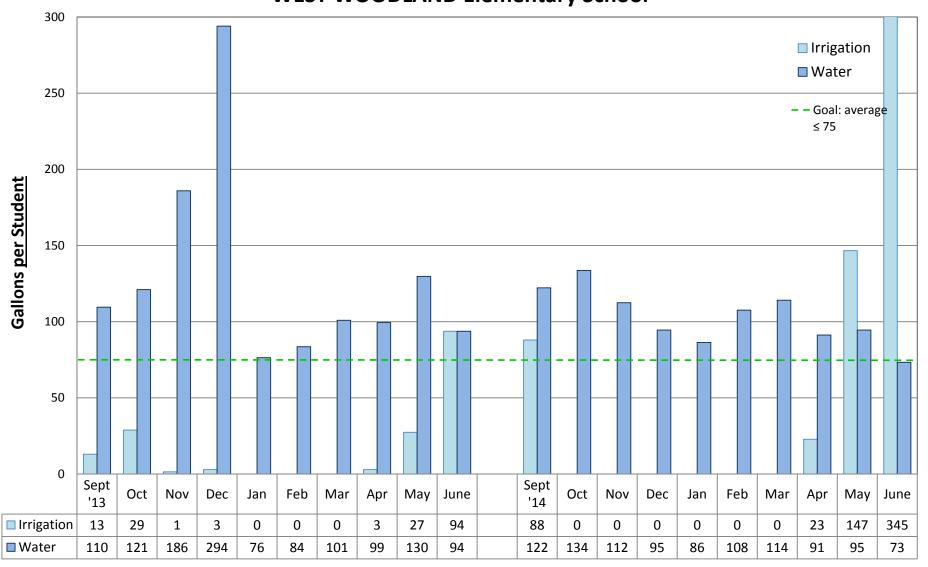

#### **SALMON BAY K-8 School**





#### **SAND POINT Elementary School**





#### **SANISLO Elementary School**





#### **SCHMITZ PARK Elementary School**





#### **TOPS K-8 School**





#### **AKI KUROSE Middle School**





#### **SOUTH LAKE High School**





#### **SOUTH SHORE K-8 School**





#### **STEVENS Elementary School**





#### **THORNTON CREEK Elementary School**





#### **THURGOOD MARSHALL Elementary School**





#### **VAN ASSELT Elementary School**





#### **VIEW RIDGE Elementary School**





#### **VIEWLANDS Elementary School**





#### **WEST SEATTLE Elementary School**





#### **WASHINGTON Middle School**





#### **WEDGWOOD Elementary School**





#### **WEST SEATTLE High School**





# 2014/15 Water Graphs & Data WEST WOODLAND Elementary School





#### **WHITMAN Middle School**





#### **WHITTIER Elementary School**





#### **WING LUKE Elementary School**