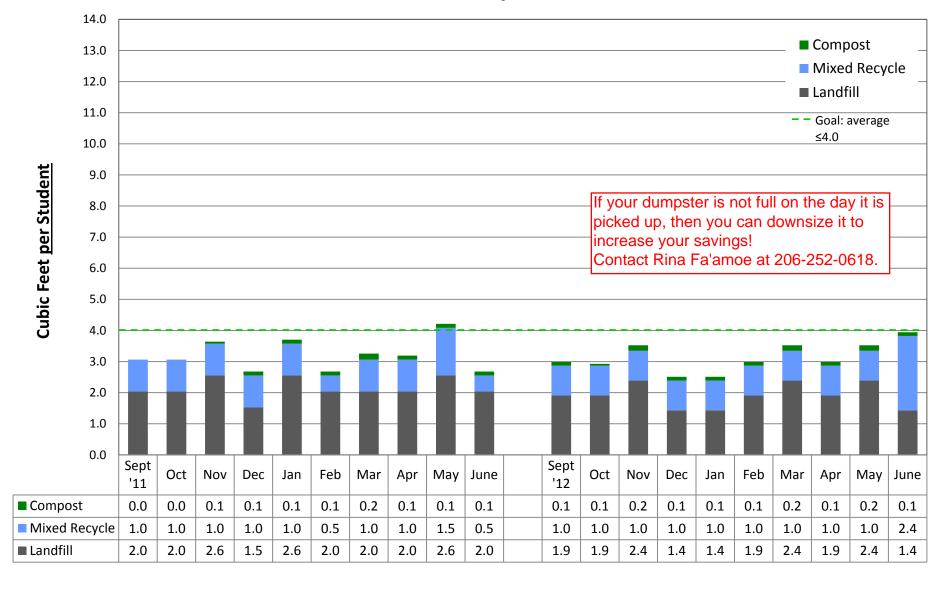

by building

### **ADAMS Elementary School**





### **ALKI Elementary School**





### **ARBOR HEIGHTS Elementary School**





### **B.F. DAY Elementary School**





### **BAGLEY Elementary School**





### **BALLARD High School**





### **BEACON HILL Elementary School**





#### **BLAINE K-8 School**





#### **BROADVIEW-THOMSON K-8 School**





### **BRYANT Elementary School**





### **BOREN Building**





### **CLEVELAND High School**





### **COE Elementary School**





### **CONCORD Elementary School**





### PATHFINDER K-8 School, at Cooper





### **DEARBORN PARK Elementary School**





### **DENNY/SEALTH Campus**





### **DUNLAP Elementary School**





#### **ECKSTEIN Middle School**





### **EMERSON Elementary School**





### **FRANKLIN High School**





### **GARFIELD High School**





### **GATEWOOD Elementary School**





### **GATZERT Elementary School**





### **GRAHAM HILL Elementary School**





### **GREEN LAKE Elementary School**





### **GREENWOOD Elementary School**





### **HALE High School**





#### **HAMILTON Middle School**





### **HAWTHORNE Elementary School**





### **JOHN HAY Elementary School**





### **HIGHLAND PARK Elementary School**





### **INGRAHAM High School**





#### **JANE ADDAMS K-8