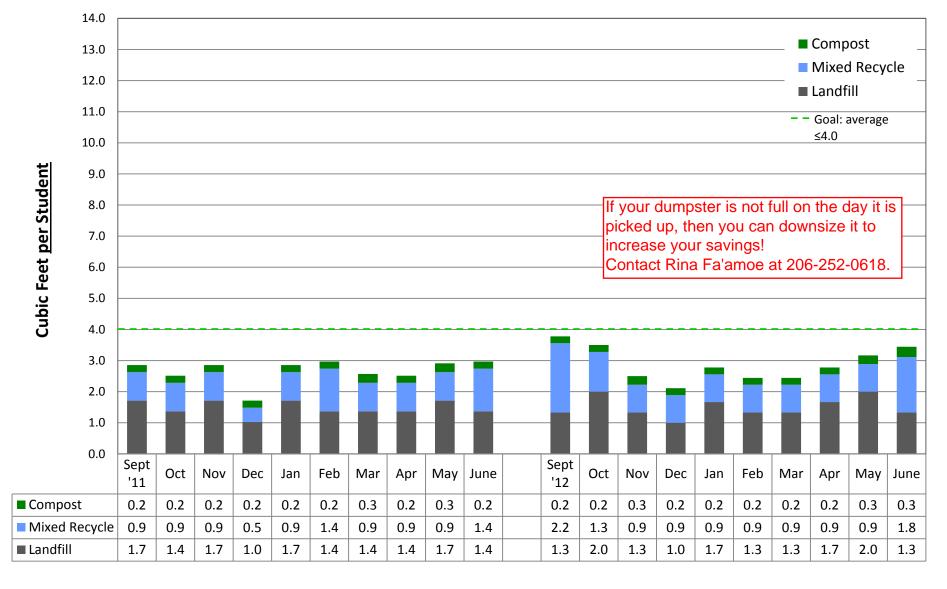

*SACAJAWEA Elementary School**





#### **SALMON BAY K-8 School**





### **SAND POINT Elementary School**





### **SANISLO Elementary School**





### **SCHMITZ PARK Elementary School**





#### **TOPS K-8 School**





#### **AKI KUROSE Middle School**





### **SOUTH LAKE High School**





#### **SOUTH SHORE K-8 School**





### **STEVENS Elementary School**





### **THORNTON CREEK Elementary School**





### **THURGOOD MARSHALL Elementary School**





### **VAN ASSELT Elementary School**





### **VIEW RIDGE Elementary School**





### **VIEWLANDS Elementary School**





### **WEST SEATTLE Elementary School**





#### **WASHINGTON Middle School**





### **WEDGWOOD Elementary School**





### **WEST SEATTLE High School**





### **WEST WOODLAND Elementary School**





#### **WHITMAN Middle School**





### **WHITTIER Elementary School**





### **WING LUKE Elementary School**