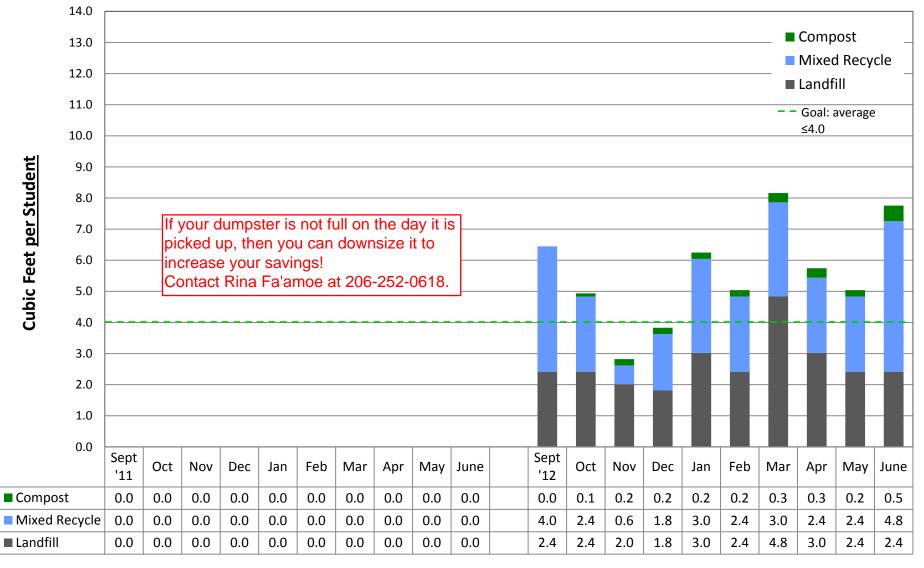

by building

### **ADAMS Elementary School**





### **ALKI Elementary School**





### **ARBOR HEIGHTS Elementary School**





### **B.F. DAY Elementary School**





### **BAGLEY Elementary School**





### **BALLARD High School**





### **BEACON HILL Elementary School**





#### **BLAINE K-8 School**





#### **BROADVIEW-THOMSON K-8 School**





### **BRYANT Elementary School**





### **BOREN Building**





### **CLEVELAND High School**





### **COE Elementary School**





### **CONCORD Elementary School**





### PATHFINDER K-8 School, at Cooper





### **DEARBORN PARK Elementary School**





### **DENNY/SEALTH Campus**





### **DUNLAP Elementary School**





#### **ECKSTEIN Middle School**





### **EMERSON Elementary School**





### **FRANKLIN High School**





### **GARFIELD High School**





### **GATEWOOD Elementary School**





### **GATZERT Elementary School**





### **GRAHAM HILL Elementary School**





### **GREEN LAKE Elementary School**





### **GREENWOOD Elementary School**





### **HALE High School**





#### **HAMILTON Middle School**





### **HAWTHORNE Elementary School**





### **JOHN HAY Elementary School**





### **HIGHLAND PARK Elementary S