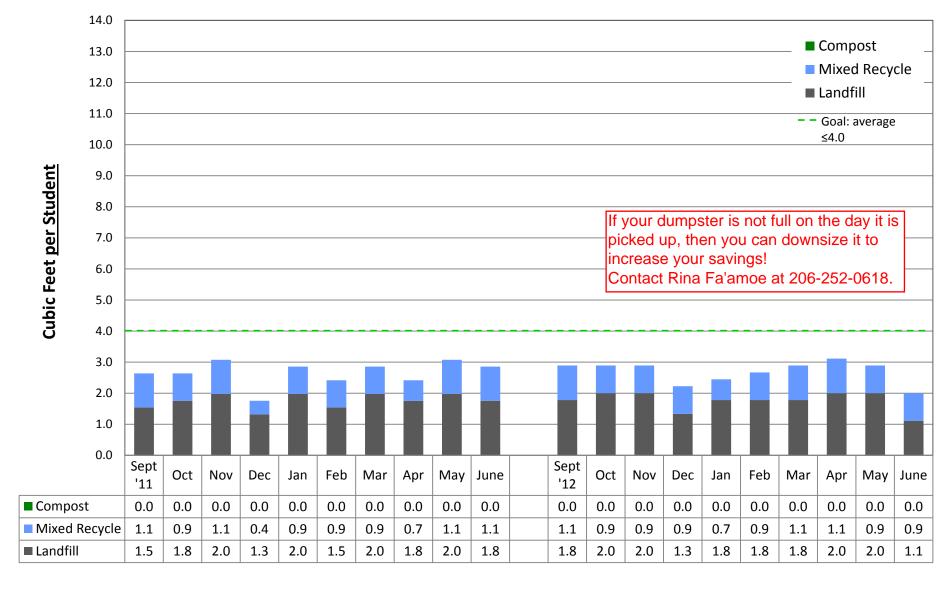

#### **SALMON BAY K-8 School**





### **SAND POINT Elementary School**





### **SANISLO Elementary School**





### **SCHMITZ PARK Elementary School**





#### **TOPS K-8 School**





#### **AKI KUROSE Middle School**





### **SOUTH LAKE High School**





#### **SOUTH SHORE K-8 School**





### **STEVENS Elementary School**





### **THORNTON CREEK Elementary School**





### **THURGOOD MARSHALL Elementary School**





### **VAN ASSELT Elementary School**





### **VIEW RIDGE Elementary School**





### **VIEWLANDS Elementary School**





### **WEST SEATTLE Elementary School**





#### **WASHINGTON Middle School**





### **WEDGWOOD Elementary School**





### **WEST SEATTLE High School**





### **WEST WOODLAND Elementary School**





#### **WHITMAN Middle School**





### **WHITTIER Elementary School**





### **WING LUKE Elementary School**