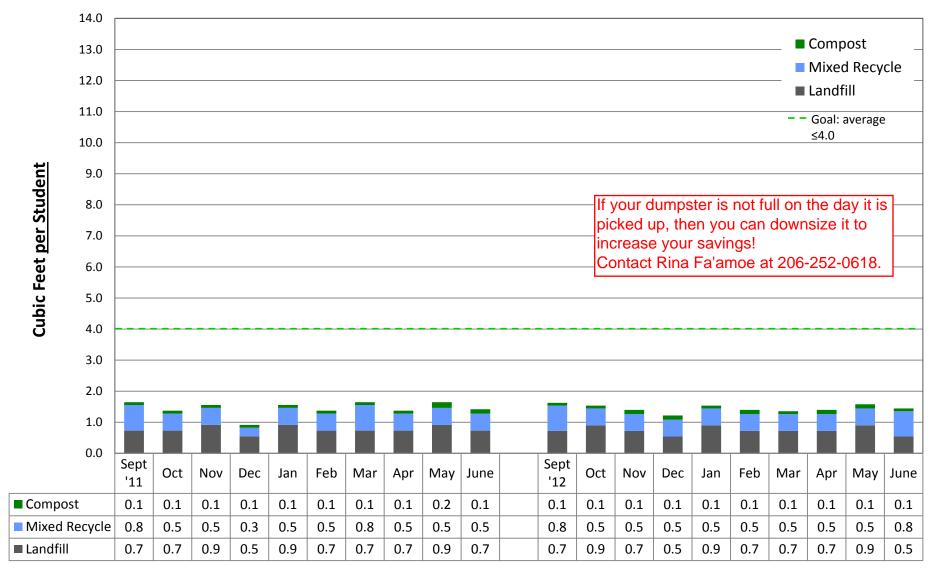

### **QUEEN ANNE Elementary School**





### **RAINIER BEACH High School**





### **RAINIER VIEW Elementary School**





### **ROGERS Elementary School**





### **ROOSEVELT High School**





### **ROXHILL Elementary School**





### **SACAJAWEA Elementary School**





#### **SALMON BAY K-8 School**





### **SAND POINT Elementary School**





### **SANISLO Elementary School**





### **SCHMITZ PARK Elementary School**





#### **TOPS K-8 School**





#### **AKI KUROSE Middle School**





### **SOUTH LAKE High School**





#### **SOUTH SHORE K-8 School**





### **STEVENS Elementary School**





### **THORNTON CREEK Elementary School**





### **THURGOOD MARSHALL Elementary School**





### **VAN ASSELT Elementary School**





### **VIEW RIDGE Elementary School**





### **VIEWLANDS Elementary School**





### **WEST SEATTLE Elementary School**





#### **WASHINGTON Middle School**





### **WEDGWOOD Elementary School**





### **WEST SEATTLE High School**





### **WEST WOODLAND Elementary School**





#### **WHITMAN Middle School**





### **WHITTIER Elementary School**





### **WING LUKE Elementary School**