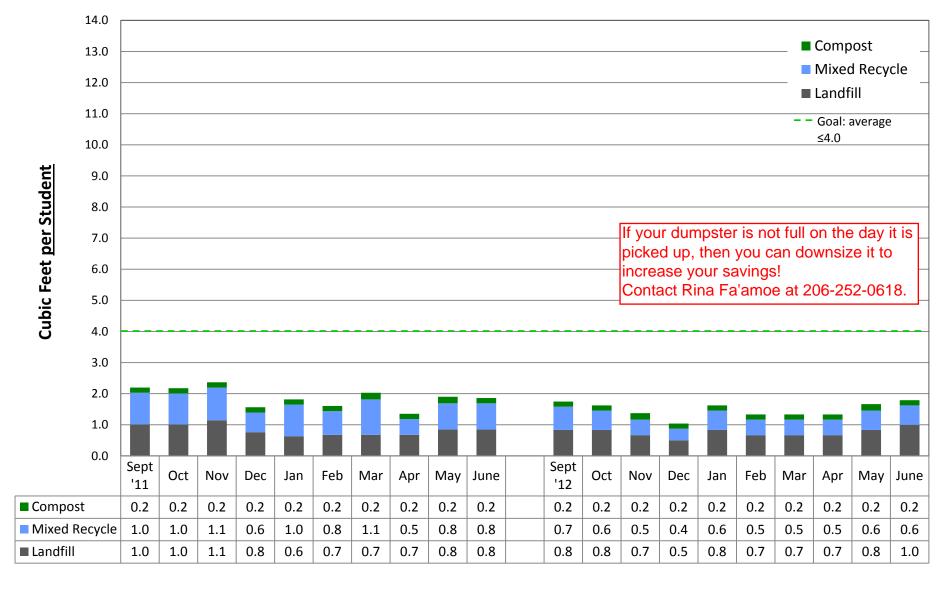

by building

### **ADAMS Elementary School**





### **ALKI Elementary School**





### **ARBOR HEIGHTS Elementary School**





### **B.F. DAY Elementary School**





### **BAGLEY Elementary School**





### **BALLARD High School**





### **BEACON HILL Elementary School**





#### **BLAINE K-8 School**





#### **BROADVIEW-THOMSON K-8 School**





### **BRYANT Elementary School**





### **BOREN Building**





### **CLEVELAND High School**





### **COE Elementary School**





### **CONCORD Elementary School**





### PATHFINDER K-8 School, at Cooper





### **DEARBORN PARK Elementary School**





### **DENNY/SEALTH Campus**





### **DUNLAP Elementary School**





#### **ECKSTEIN Middle School**





### **EMERSON Elementary School**





### **FRANKLIN High School**





### **GARFIELD High School**





### **GATEWOOD Elementary School**





### **GATZERT Elementary School**





### **GRAHAM HILL Elementary School**





### **GREEN LAKE Elementary School**





### **GREENWOOD Elementary School**





### **HALE High School**





#### **HAMILTON Middle School**





### **HAWTHORNE Elementary School**





### **JOHN HAY Elementary School**





### **HIGHLAND PARK Elementary School**





### **INGRAHAM High School**





#### **JANE ADDAMS K-8 School**





### JOHN STANFORD INT'L Elementary School





### **KIMBALL Elementary School**





#### M.L. KING, JR. Elementary School





### **LAFAYETTE Elementary School**





### **LAURELHURST Elementary School**





### **L