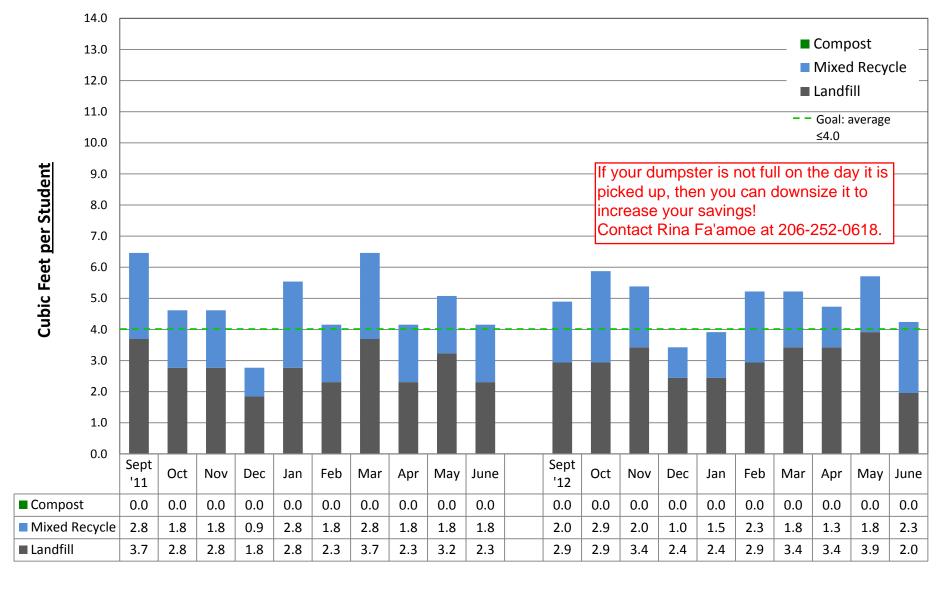

**SANISLO Elementary School**





### **SCHMITZ PARK Elementary School**





#### **TOPS K-8 School**





#### **AKI KUROSE Middle School**





### **SOUTH LAKE High School**





#### **SOUTH SHORE K-8 School**





### **STEVENS Elementary School**





### **THORNTON CREEK Elementary School**





### **THURGOOD MARSHALL Elementary School**





### **VAN ASSELT Elementary School**





### **VIEW RIDGE Elementary School**





### **VIEWLANDS Elementary School**





### **WEST SEATTLE Elementary School**





#### **WASHINGTON Middle School**





### **WEDGWOOD Elementary School**





### **WEST SEATTLE High School**





### **WEST WOODLAND Elementary School**





#### **WHITMAN Middle School**





### **WHITTIER Elementary School**





### **WING LUKE Elementary School**