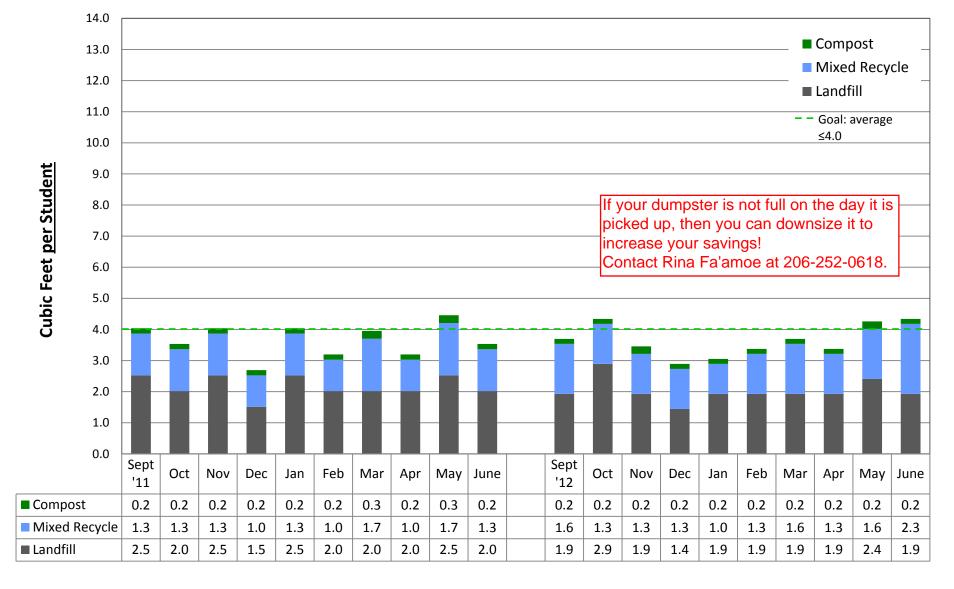

by building

### **ADAMS Elementary School**





### **ALKI Elementary School**





### **ARBOR HEIGHTS Elementary School**





### **B.F. DAY Elementary School**





### **BAGLEY Elementary School**





### **BALLARD High School**





### **BEACON HILL Elementary School**





#### **BLAINE K-8 School**





#### **BROADVIEW-THOMSON K-8 School**





### **BRYANT Elementary School**





### **BOREN Building**





### **CLEVELAND High School**





### **COE Elementary School**





### **CONCORD Elementary School**





### PATHFINDER K-8 School, at Cooper





### **DEARBORN PARK Elementary School**





### **DENNY/SEALTH Campus**





### **DUNLAP Elementary School**





#### **ECKSTEIN Middle School**





### **EMERSON Elementary School**





### **FRANKLIN High School**





### **GARFIELD High School**





### **GATEWOOD Elementary School**





### **GATZERT Elementary School**





### **GRAHAM HILL Elementary School**





### **GR