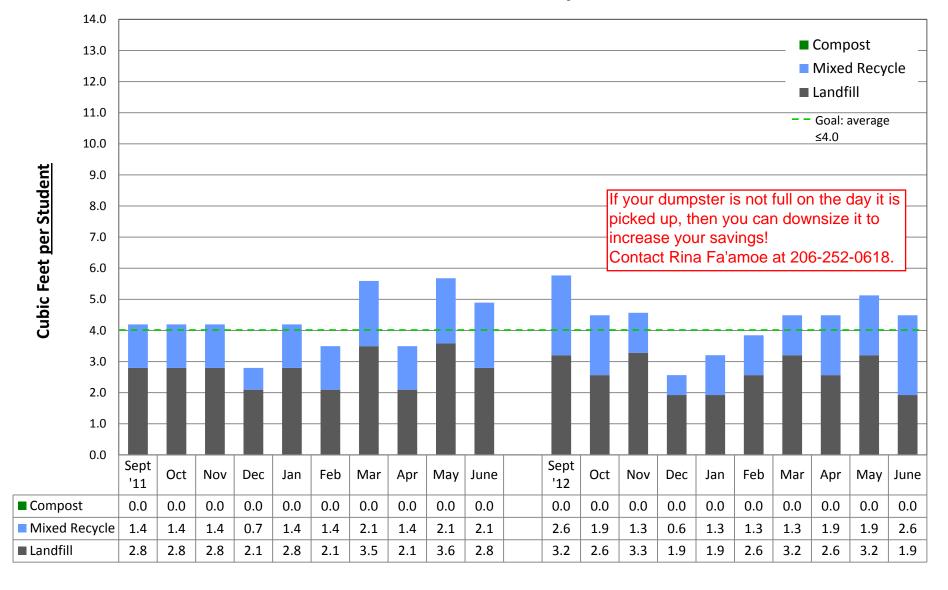

by building

### **ADAMS Elementary School**





### **ALKI Elementary School**





### **ARBOR HEIGHTS Elementary School**





### **B.F. DAY Elementary School**





### **BAGLEY Elementary School**





### **BALLARD High School**





### **BEACON HILL Elementary School**





#### **BLAINE K-8 School**





#### **BROADVIEW-THOMSON K-8 School**





### **BRYANT Elementary School**





### **BOREN Building**





### **CLEVELAND High School**





### **COE Elementary School**





### **CONCORD Elementary School**





### PATHFINDER K-8 School, at Cooper





### **DEARBORN PARK Elementary School**





### **DENNY/SEALTH Campus**





### **DUNLAP Elementary School**





#### **ECKSTEIN Middle School**





### **EMERSON Elementary School**





### **FRANKLIN High School**





### **GARFIELD High School**





### **GATEWOOD Elementary School**





### **GATZERT Elementary School**





### **GRAHAM HILL Elementary School**





### **GREEN LAKE Elementary School**





### **GREENWOOD Elementary School**





### **HALE High School**





#### **HAMILTON Middle School**





### **HAWTHORNE Elementary School**





### **JOHN HAY Elementary School**





### **HIGHLAND PARK Elementary School**





### **INGRAHAM High School**





#### **JANE ADDAMS K-8 School**





### JOHN STANFORD INT'L Elementary School





### **KIMBALL Elementary School**





#### M.L. KING, JR. Elemen