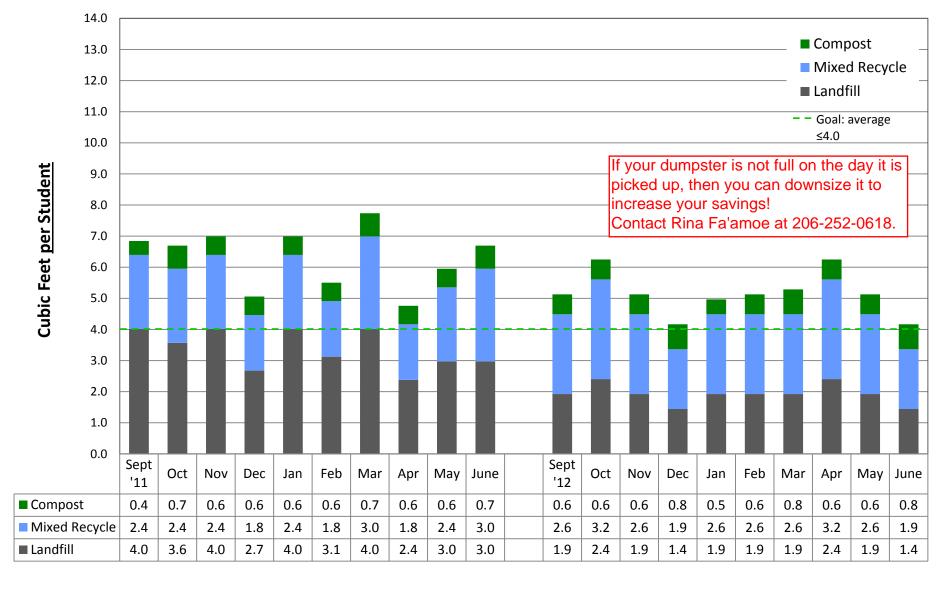

by building

### **ADAMS Elementary School**





### **ALKI Elementary School**





### **ARBOR HEIGHTS Elementary School**





### **B.F. DAY Elementary School**





### **BAGLEY Elementary School**





### **BALLARD High School**





### **BEACON HILL Elementary School**





#### **BLAINE K-8 School**





#### **BROADVIEW-THOMSON K-8 School**





### **BRYANT Elementary School**





### **BOREN Building**





### **CLEVELAND High School**





### **COE Elementary School**





### **CONCORD Elementary School**





### PATHFINDER K-8 School, at Cooper





### **DEARBORN PARK Elementary School**





### **DENNY/SEALTH Campus**





### **DUNLAP Elementary School**





#### **ECKSTEIN Middle School**





### **EMERSON Elementary School**





### **FRANKLIN High School**





### **GARFIELD High School**





### **GATEWOOD Elementary School**





### **GATZERT Elementary School**





### **GRAHA