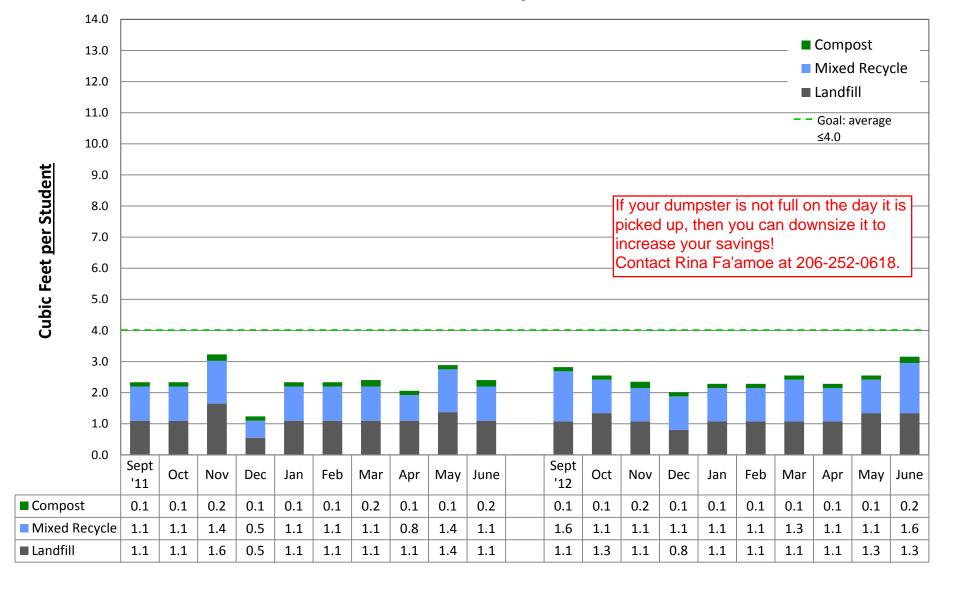

by building

### **ADAMS Elementary School**





### **ALKI Elementary School**





### **ARBOR HEIGHTS Elementary School**





### **B.F. DAY Elementary School**





### **BAGLEY Elementary School**





### **BALLARD High School**





### **BEACON HILL Elementary School**





#### **BLAINE K-8 School**





#### **BROADVIEW-THOMSON K-8 School**





### **BRYANT Elementary School**





### **BOREN Building**





### **CLEVELAND High School**





### **COE Elementary School**





### **CONCORD Elementary School**





### PATHFINDER K-8 School, at Cooper





### **DEARBORN PARK Elementary School**





### **DENNY/SEALTH Campus**





### **DUNLAP Elementary School**





#### **ECKSTEIN Middle School**





### **EMERSON Elementary School**





### **FRANKLIN High School**





### **GARFIELD High School**





### **GATEWOOD Elementary School**





### **GATZERT Elementary School**





### **GRAHAM HILL Elementary School**





### **GREEN LAKE Elementary School**





###