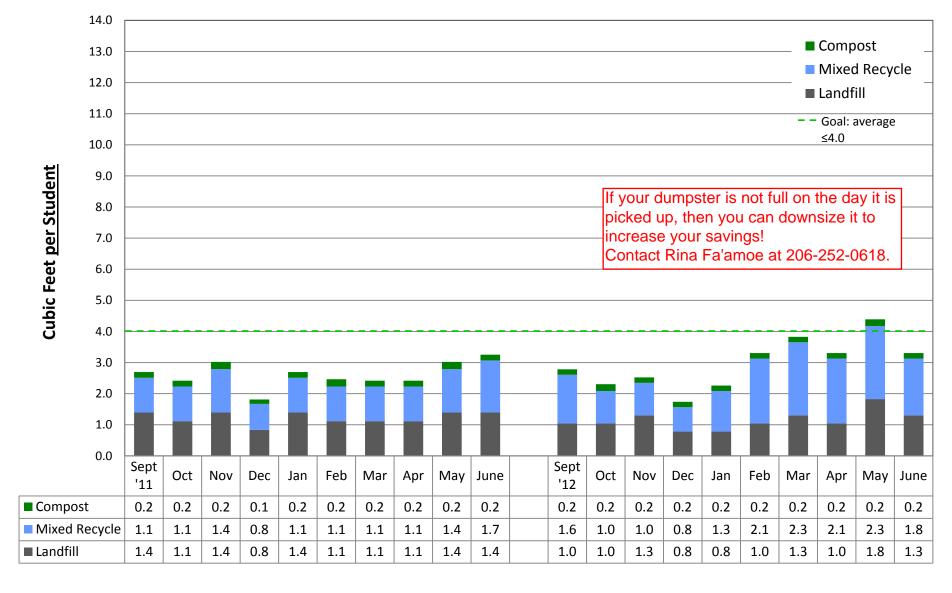

by building

### **ADAMS Elementary School**





### **ALKI Elementary School**





### **ARBOR HEIGHTS Elementary School**





### **B.F. DAY Elementary School**





### **BAGLEY Elementary School**





### **BALLARD High School**





### **BEACON HILL Elementary School**





#### **BLAINE K-8 School**





#### **BROADVIEW-THOMSON K-8 School**





### **BRYANT Elementary School**





### **BOREN Building**





### **CLEVELAND High School**





### **COE Elementary School**





### **CONCORD Elementary School**





### PATHFINDER K-8 School, at Cooper





### **DEARBORN PARK Elementary School**





### **DENNY/SEALTH Campus**





### **DUNLAP Elementary School**





#### **ECKSTEIN Middle School**





### **EMERSON Elementary School**





### **FRANKLIN High School**





### **GARFIELD High School**





### **GATEWOOD Elementary School**





### **GATZERT Elementary School**





### **GRAHAM HILL Elementary School**





### **GREEN LAKE Elementary School**





### **GREENWOOD Elementary School**





### **HALE High School**





#### **HAMILTON Middle School**





###