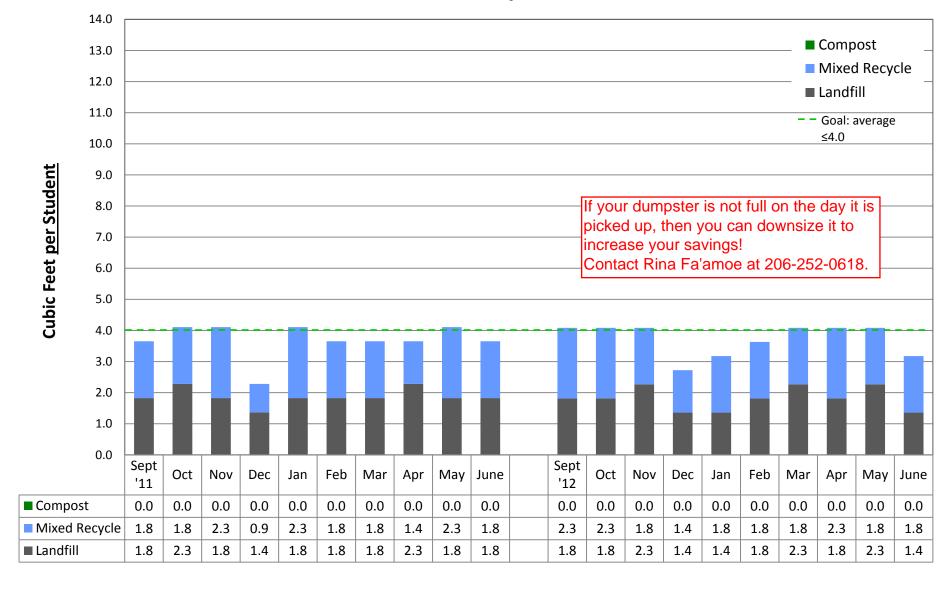

by building

### **ADAMS Elementary School**





### **ALKI Elementary School**





### **ARBOR HEIGHTS Elementary School**





### **B.F. DAY Elementary School**





### **BAGLEY Elementary School**





### **BALLARD High School**





### **BEACON HILL Elementary School**





#### **BLAINE K-8 School**





#### **BROADVIEW-THOMSON K-8 School**





### **BRYANT Elementary School**





### **BOREN Building**





### **CLEVELAND High School**





### **COE Elementary School**





### **CONCORD Elementary School**





### PATHFINDER K-8 School, at Cooper





### **DEARBORN PARK Elementary School**





### **DENNY/SEALTH Campus**





### **DUNLAP Elementary School**





#### **ECKSTEIN Middle School**





### **EMERSON Elementary School**





### **FRANKLIN High School**





### **GARFIELD High School**





### **GATEWOOD Elementary School**





### *