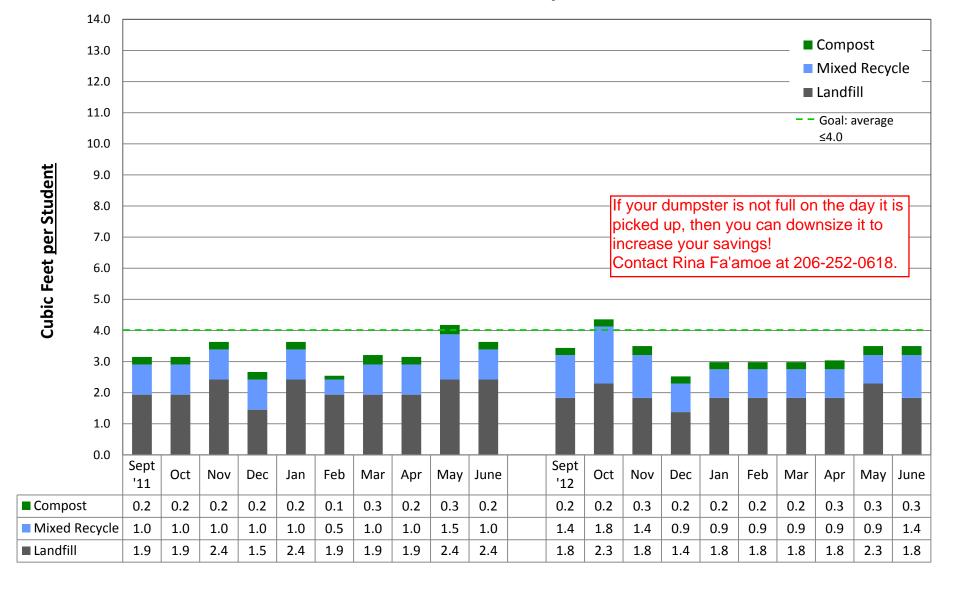

### **ROOSEVELT High School**





### **ROXHILL Elementary School**





### **SACAJAWEA Elementary School**





#### **SALMON BAY K-8 School**





### **SAND POINT Elementary School**





### **SANISLO Elementary School**





### **SCHMITZ PARK Elementary School**





#### **TOPS K-8 School**





#### **AKI KUROSE Middle School**





### **SOUTH LAKE High School**





#### **SOUTH SHORE K-8 School**





### **STEVENS Elementary School**





### **THORNTON CREEK Elementary School**





### **THURGOOD MARSHALL Elementary School**





### **VAN ASSELT Elementary School**





### **VIEW RIDGE Elementary School**





### **VIEWLANDS Elementary School**





### **WEST SEATTLE Elementary School**





#### **WASHINGTON Middle School**





### **WEDGWOOD Elementary School**





### **WEST SEATTLE High School**





### **WEST WOODLAND Elementary School**





#### **WHITMAN Middle School**





### **WHITTIER Elementary School**





### **WING LUKE Elementary School**