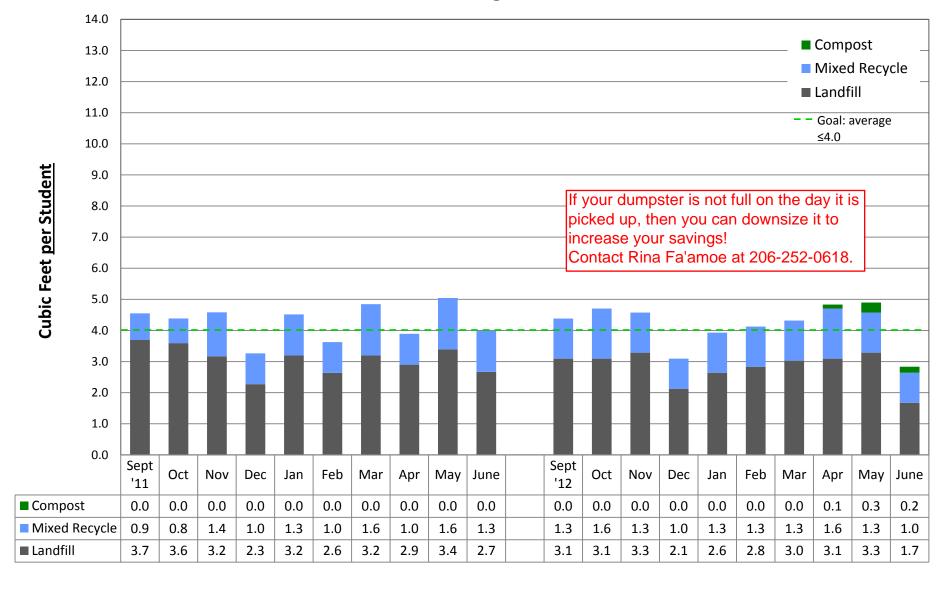

by building

### **ADAMS Elementary School**





### **ALKI Elementary School**





### **ARBOR HEIGHTS Elementary School**





### **B.F. DAY Elementary School**





### **BAGLEY Elementary School**





### **BALLARD High School**





### **BEACON HILL Elementary School**





#### **BLAINE K-8 School**





#### **BROADVIEW-THOMSON K-8 School**





### **BRYANT Elementary School**





### **BOREN Building**





### **CLEVELAND High School**





### **COE Elementary School**





### **CONCORD Elementary School**





### PATHFINDER K-8 School, at Cooper





### **DEARBORN PARK Elementary School**





### **DENNY/SEALTH Campus**





### **DUNLAP Elementary School**





#### **ECKSTEIN Middle School**





### **EMERSON Elementary School**





### **FRANKLIN High School**





### **GARFIELD High School**





### **GATEWOOD Elementary School**





### **GATZERT Elementary School**





### **GRAHAM HILL Elementary School**





### **GREEN LAKE Elementary School**





### **GREENWOOD Elementary School**





### **HALE High School**





#### **HAMILTON Middle School**





### **HAWTHORNE Elementary School**





### **JOHN HAY Elementary School**





### **HIGHLAND PARK Elementary School**





### **INGRAHAM High Sc