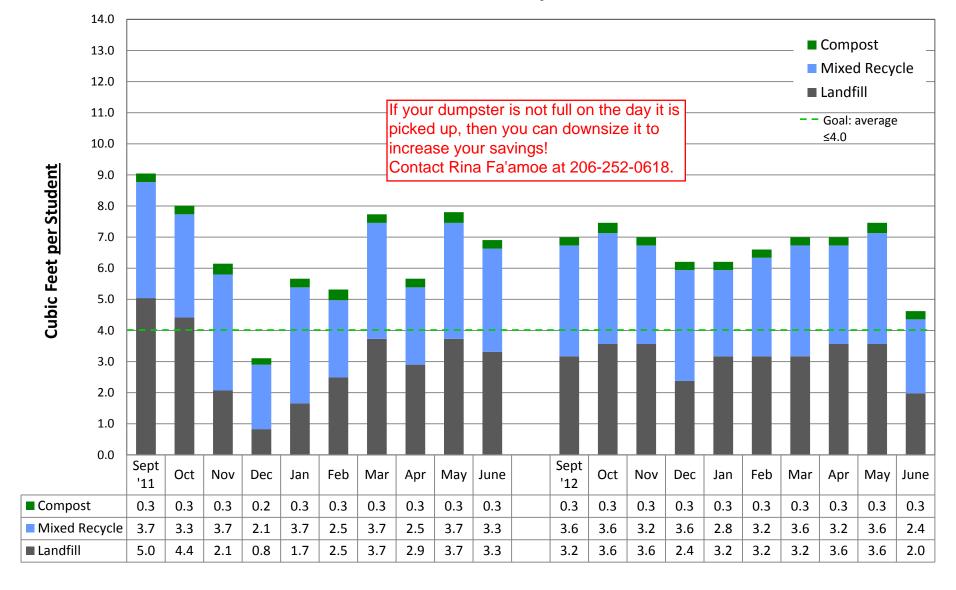

by building

### **ADAMS Elementary School**





### **ALKI Elementary School**





### **ARBOR HEIGHTS Elementary School**





### **B.F. DAY Elementary School**





### **BAGLEY Elementary School**





### **BALLARD High School**





### **BEACON HILL Elementary School**





#### **BLAINE K-8 School**





#### **BROADVIEW-THOMSON K-8 School**





### **BRYANT Elementary School**





### **BOREN Building**





### **CLEVELAND High School**





### **COE Elementary School**





### **CONCORD Elementary School**





### PATHFINDER K-8 School, at Cooper





### **DEARBORN PARK Elementary School**





### **DENNY/SEALTH Campus**





### **DUNLAP Elementary School**





#### **ECKSTEIN Middle School**





### **EMERSON Elementary School**





### **FRANKLIN High School**





### **GARFIELD High School**





### **GATEWOOD Elementary School**





### **GATZERT Elementary School**





### **GRAHAM HILL Elementary School**





### **GREEN LAKE Elementary School**





### **GREENWOOD Elementary School**





### **HALE High School**





#### **HAMILTON Middle School**





### **HAWTHORNE Elementary School**





### **JOHN HAY Elementary School**





### **HIGHLAND PARK Elementary School**





### **INGRAHAM High School**





#### **JANE ADDAMS K-8 School**





### JOHN STANFORD INT'L E