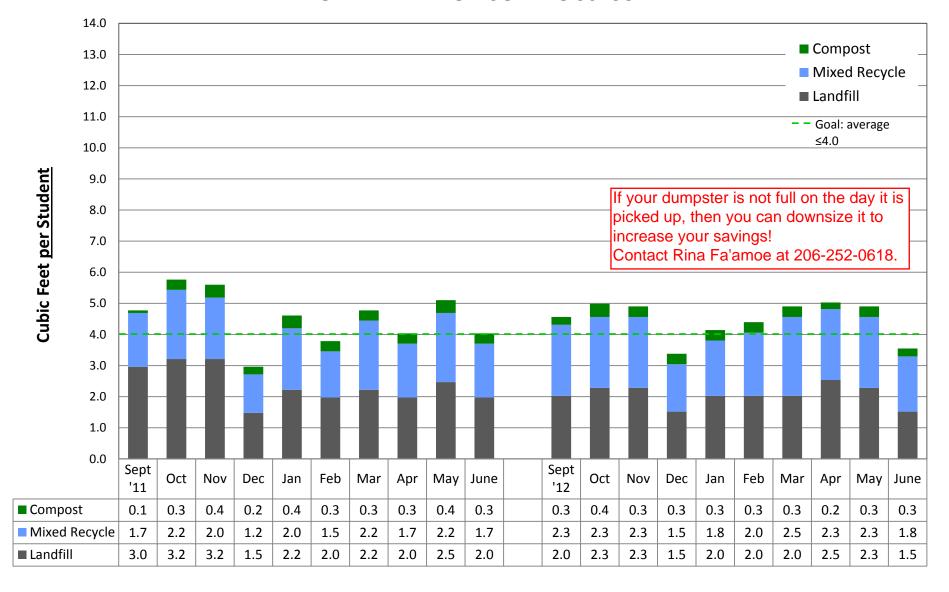

by building

### **ADAMS Elementary School**





### **ALKI Elementary School**





### **ARBOR HEIGHTS Elementary School**





### **B.F. DAY Elementary School**





### **BAGLEY Elementary School**





### **BALLARD High School**





### **BEACON HILL Elementary School**





#### **BLAINE K-8 School**





#### **BROADVIEW-THOMSON K-8 School**





### **BRYANT Elementary School**





### **BOREN Building**





### **CLEVELAND High School**





### **COE Elementary School**





### **CONCORD Elementary School**





### PATHFINDER K-8 School, at Cooper





### **DEARBORN PARK Elementary School**





### **DENNY/SEALTH Campus**





### **DUNLAP Elementary School**





#### **ECKSTEIN Middle School**





### **EMERSON Elementary School**





### **FRANKLIN High School**





### **GARFIELD High School**





### **GATEWOOD Elementary School**





### **GATZERT Elementary School**





### **GRAHAM HILL Elementary School**





### **GREEN LAKE Elementary School**





### **GREENWOOD Elementary School**





### **HALE High School**





#### **HAMILTON Middle School**





### **HAWTHORNE Elementary School**





### **