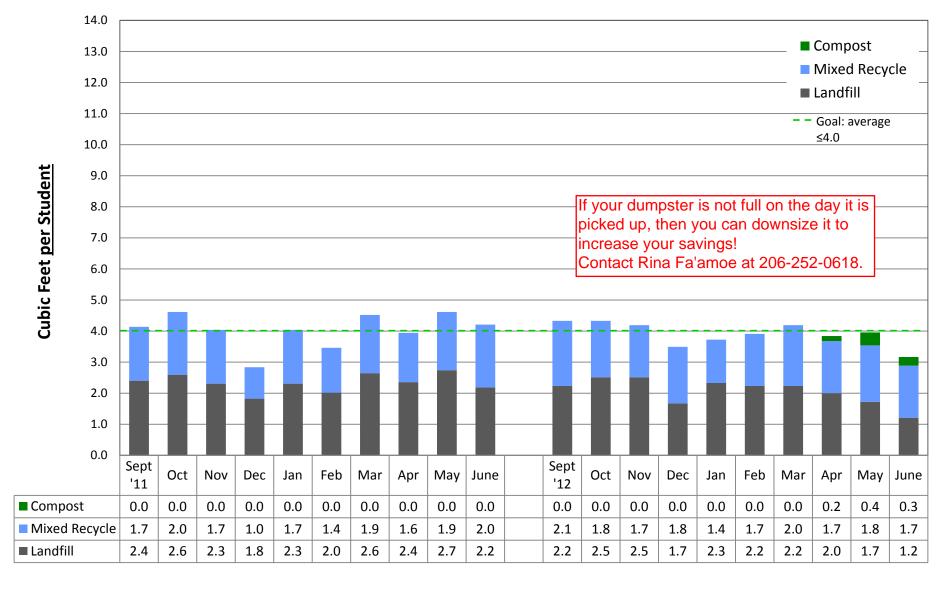

### **ROGERS Elementary School**





### **ROOSEVELT High School**





### **ROXHILL Elementary School**





### **SACAJAWEA Elementary School**





#### **SALMON BAY K-8 School**





### **SAND POINT Elementary School**





### **SANISLO Elementary School**





### **SCHMITZ PARK Elementary School**





#### **TOPS K-8 School**





#### **AKI KUROSE Middle School**





### **SOUTH LAKE High School**





#### **SOUTH SHORE K-8 School**





### **STEVENS Elementary School**





### **THORNTON CREEK Elementary School**





### **THURGOOD MARSHALL Elementary School**





### **VAN ASSELT Elementary School**





### **VIEW RIDGE Elementary School**





### **VIEWLANDS Elementary School**





### **WEST SEATTLE Elementary School**





#### **WASHINGTON Middle School**





### **WEDGWOOD Elementary School**





### **WEST SEATTLE High School**





### **WEST WOODLAND Elementary School**





#### **WHITMAN Middle School**





### **WHITTIER Elementary School**





### **WING LUKE Elementary School**