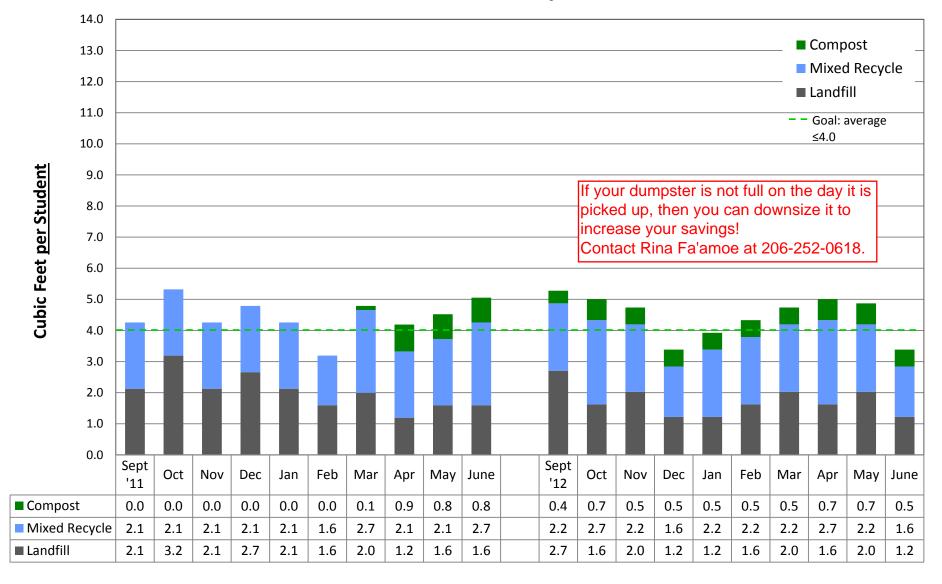

### **RAINIER VIEW Elementary School**





### **ROGERS Elementary School**





### **ROOSEVELT High School**





### **ROXHILL Elementary School**





### **SACAJAWEA Elementary School**





#### **SALMON BAY K-8 School**





### **SAND POINT Elementary School**





### **SANISLO Elementary School**





### **SCHMITZ PARK Elementary School**





#### **TOPS K-8 School**





#### **AKI KUROSE Middle School**





### **SOUTH LAKE High School**





#### **SOUTH SHORE K-8 School**





### **STEVENS Elementary School**





### **THORNTON CREEK Elementary School**





### **THURGOOD MARSHALL Elementary School**





### **VAN ASSELT Elementary School**





### **VIEW RIDGE Elementary School**





### **VIEWLANDS Elementary School**





### **WEST SEATTLE Elementary School**





#### **WASHINGTON Middle School**





### **WEDGWOOD Elementary School**





### **WEST SEATTLE High School**





### **WEST WOODLAND Elementary School**





#### **WHITMAN Middle School**





### **WHITTIER Elementary School**





### **WING LUKE Elementary School**