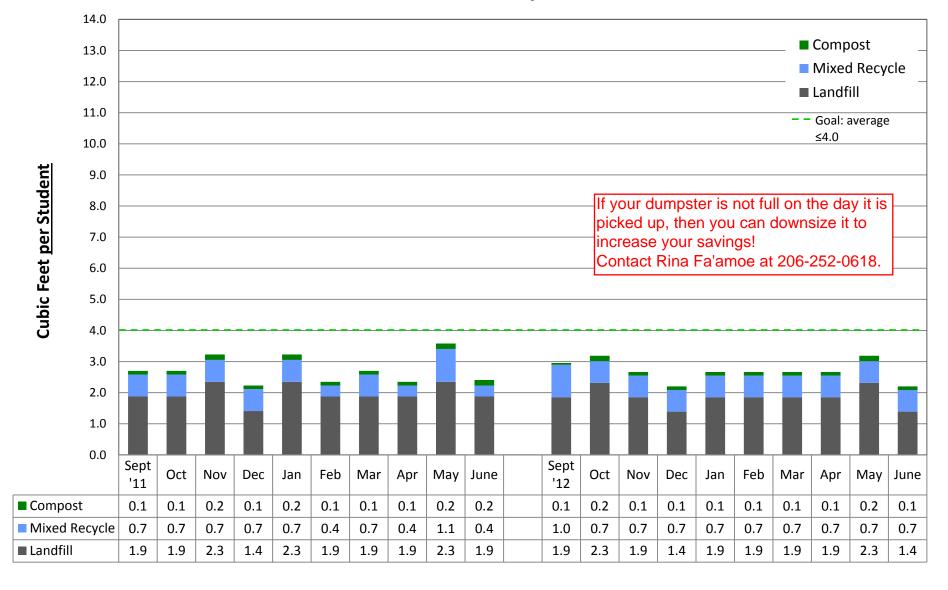

**SAND POINT Elementary School**





### **SANISLO Elementary School**





### **SCHMITZ PARK Elementary School**





#### **TOPS K-8 School**





#### **AKI KUROSE Middle School**





### **SOUTH LAKE High School**





#### **SOUTH SHORE K-8 School**





### **STEVENS Elementary School**





### **THORNTON CREEK Elementary School**





### **THURGOOD MARSHALL Elementary School**





### **VAN ASSELT Elementary School**





### **VIEW RIDGE Elementary School**





### **VIEWLANDS Elementary School**





### **WEST SEATTLE Elementary School**





#### **WASHINGTON Middle School**





### **WEDGWOOD Elementary School**





### **WEST SEATTLE High School**





### **WEST WOODLAND Elementary School**





#### **WHITMAN Middle School**





### **WHITTIER Elementary School**





### **WING LUKE Elementary School**