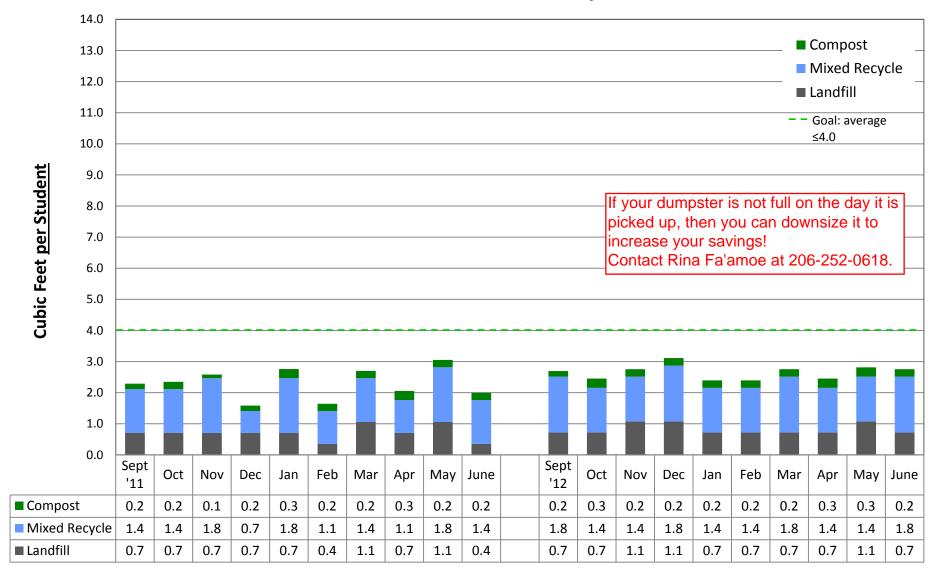

K-8 School, at Cooper





### **DEARBORN PARK Elementary School**





### **DENNY/SEALTH Campus**





### **DUNLAP Elementary School**





#### **ECKSTEIN Middle School**





### **EMERSON Elementary School**





### **FRANKLIN High School**





### **GARFIELD High School**





### **GATEWOOD Elementary School**





### **GATZERT Elementary School**





### **GRAHAM HILL Elementary School**





### **GREEN LAKE Elementary School**





### **GREENWOOD Elementary School**





### **HALE High School**





#### **HAMILTON Middle School**





### **HAWTHORNE Elementary School**





### **JOHN HAY Elementary School**





### **HIGHLAND PARK Elementary School**





### **INGRAHAM High School**





#### **JANE ADDAMS K-8 School**





### JOHN STANFORD INT'L Elementary School





### **KIMBALL Elementary School**





#### M.L. KING, JR. Elementary School





### **LAFAYETTE Elementary School**





### **LAURELHURST Elementary School**





### **LAWTON Elementary School**





### **LESCHI Elementary School**





#### LINCOLN BUILDING





### **LOWELL Elementary School**





### **LOYAL HEIGHTS Elementary School**





#### **MADISON Middle School**





#### **MADRONA K-8 School**





### **MAPLE Elementary School**





#### **MCCLURE Middle School**





### **MCDONALD Elementary School**





### **MCGILVRA Elementary School**





#### **MEANY BUILDING**





#### **MERCER Middle School**





### **MONTLAKE Elementary**





### **MUIR Elementary School**





### **NORTH BEACH Elementary School**





### **NORTHGATE Elementary School**





### *