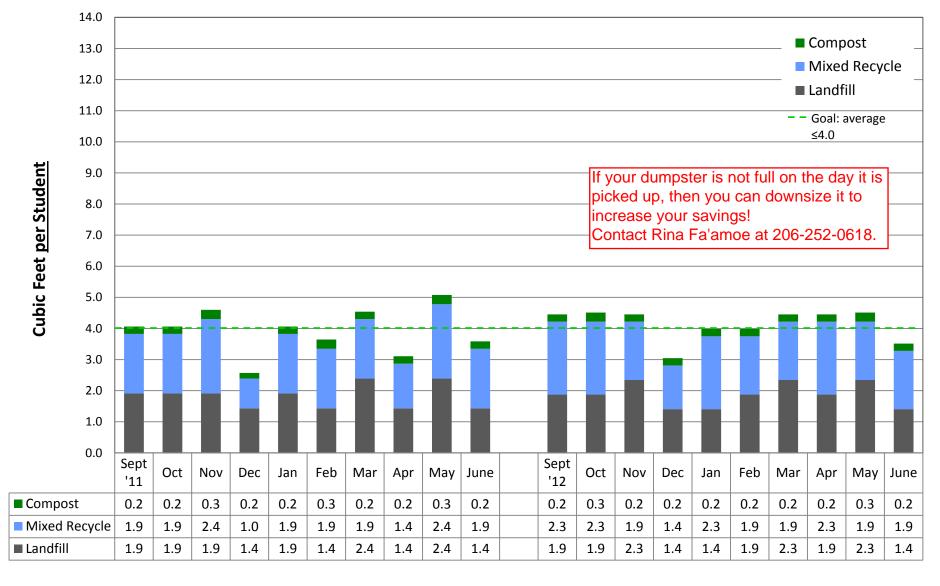

by building

### **ADAMS Elementary School**





### **ALKI Elementary School**





### **ARBOR HEIGHTS Elementary School**





### **B.F. DAY Elementary School**





### **BAGLEY Elementary School**





### **BALLARD High School**





### **BEACON HILL Elementary School**





#### **BLAINE K-8 School**





#### **BROADVIEW-THOMSON K-8 School**





### **BRYANT Elementary School**





### **BOREN Building**





### **CLEVELAND High School**





### **COE Elementary School**





### **CONCORD Elementary School**





### PATHFINDER K-8 School, at Cooper





### **DEARBORN PARK Elementary School**





### **DENNY/SEALTH Campus**





### **DUNLAP Elementary School**





#### **ECKSTEIN Middle School**





### **EMERSON Elementary School**





### **FRANKLIN High School**





### **GARFIELD High School**





### **GATEWOOD Elementary School**





### **GATZERT Elementary School**





### **GRAHAM HILL Elementary School**





### **GREEN LAKE Elementary School**





### **GREENWOOD Elementary School**





### **HALE High School**





#### **HA