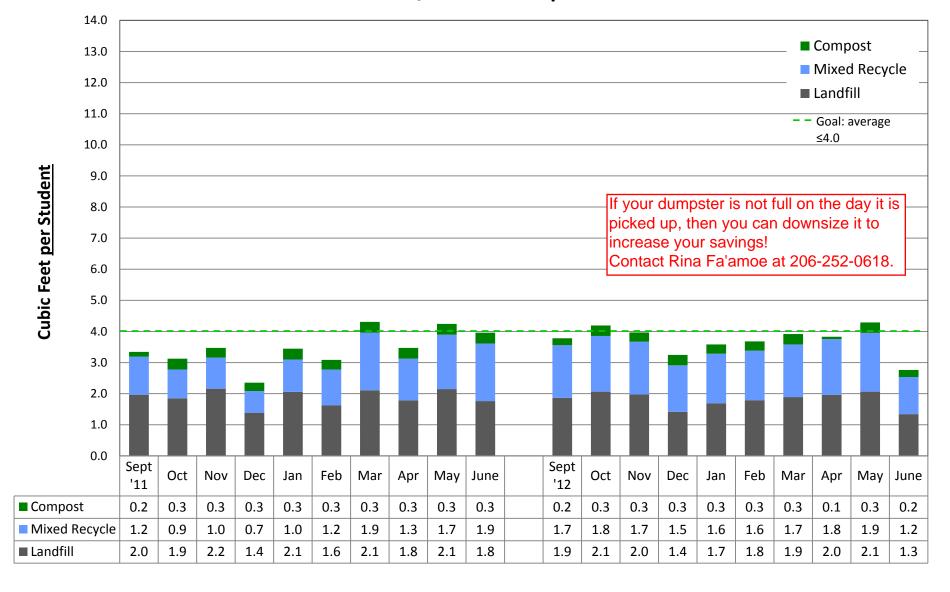

by building

### **ADAMS Elementary School**





### **ALKI Elementary School**





### **ARBOR HEIGHTS Elementary School**





### **B.F. DAY Elementary School**





### **BAGLEY Elementary School**





### **BALLARD High School**





### **BEACON HILL Elementary School**





#### **BLAINE K-8 School**





#### **BROADVIEW-THOMSON K-8 School**





### **BRYANT Elementary School**





### **BOREN Building**





### **CLEVELAND High School**





### **COE Elementary School**





### **CONCORD Elementary School**





### PATHFINDER K-8 School, at Cooper





### **DEARBORN PARK Elementary School**





### **DENNY/SEALTH Campus**





### **DUNLAP Elementary School**





#### **ECKSTEIN Middle School**





### **EMERSON Elementary School**





### **FRANKLIN High School**





### **GARFIELD High School**





### **GATEWOOD Elementary School**





### **GATZERT Elementary School**





### **GRAHAM HILL Elementary School**





### **GREEN LAKE Elementary School**





### **GREENWOOD Elementary School**





### **HALE High School**





#### **HAMILTON Middle School**





### **HAWTHORNE Elementary School**





### **JOHN HAY Elementary School**





### **HIGHLAND PARK Elementary School**





### **INGRAHAM High School**





#### **JANE ADDAMS K-8 School**





### JOHN STANFORD INT'L Elementary School





### **KIMBALL Elementary School**





#### M.L. KING, JR. Elementary School





### **LAFAYETTE