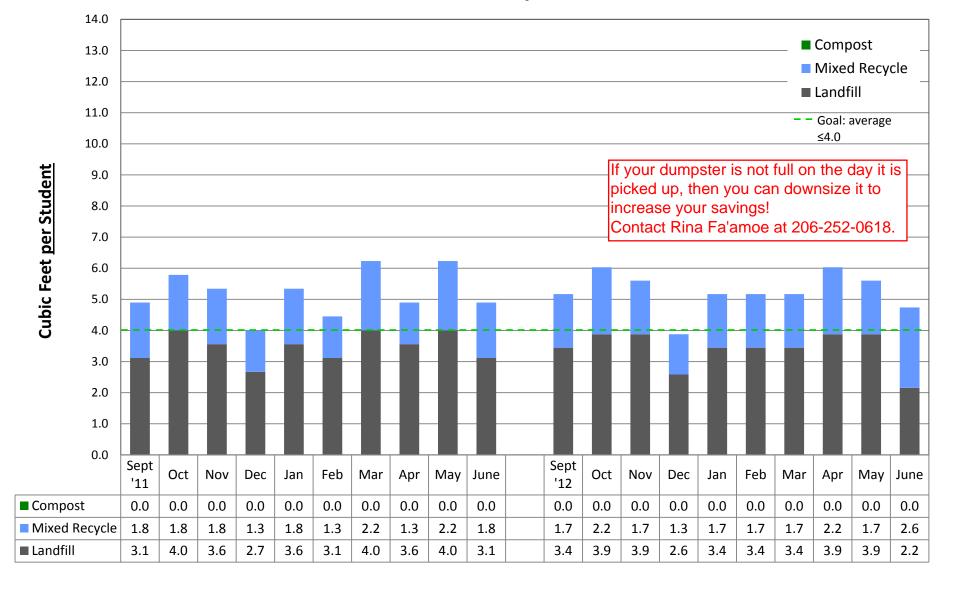

by building

### **ADAMS Elementary School**





### **ALKI Elementary School**





### **ARBOR HEIGHTS Elementary School**





### **B.F. DAY Elementary School**





### **BAGLEY Elementary School**





### **BALLARD High School**





### **BEACON HILL Elementary School**





#### **BLAINE K-8 School**





#### **BROADVIEW-THOMSON K-8 School**





### **BRYANT Elementary School**





### **BOREN Building**





### **CLEVELAND High School**





### **COE Elementary School**





### **CONCORD Elementary School**





### PATHFINDER K-8 School, at Cooper





### **DEARBORN PARK Elementary School**





### **DENNY/SEALTH Campus**





### **DUNLAP Elementary School**





#### **ECKSTEIN Middle School**





### **EMERSON Elementary School**





### **FRANKLIN High School**





### **GARFIELD High School**





### **GATEWOOD Elementary School**





### **GATZERT Elementary School**





### **GRAHAM HILL Elementary School**





### **GREEN LAKE Elementary School**





### **GREENWOOD Elementary School**





### **HALE High School**





#### **HAMILTON Middle School**





### **HAWTHORNE Elementary School**





### **JOHN HAY Elementary School**





### **HIGHLAND PARK Elementary School**





### **INGRAHAM High School**





#### **JANE ADDAMS K-8 School**





### JOHN STANFORD INT'L Elementary School





### **KIMBALL Elementary School**





#### M.L. KING, JR. Elementary School





### **LAFAYETTE Elementary School**





### **LAURELH