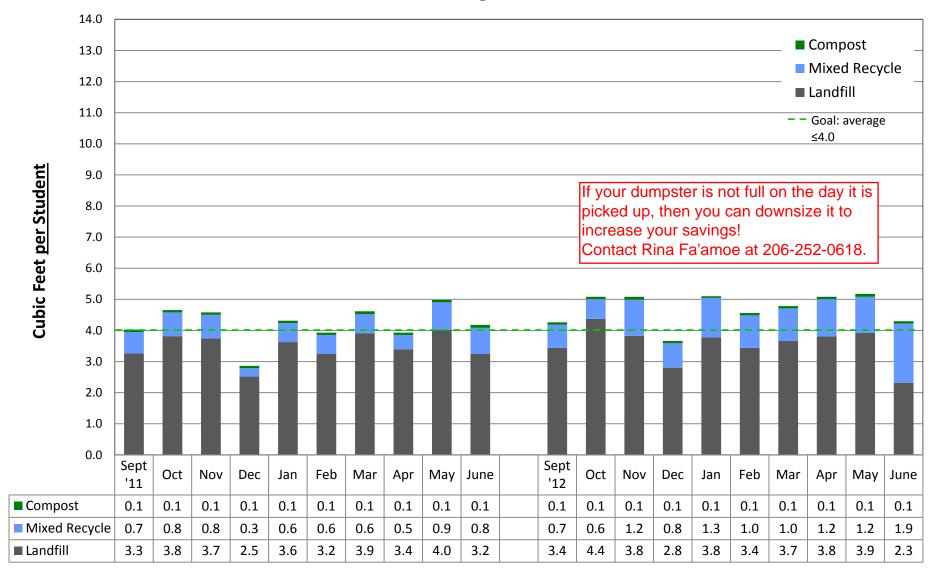

by building

### **ADAMS Elementary School**





### **ALKI Elementary School**





### **ARBOR HEIGHTS Elementary School**





### **B.F. DAY Elementary School**





### **BAGLEY Elementary School**





### **BALLARD High School**





### **BEACON HILL Elementary School**





#### **BLAINE K-8 School**





#### **BROADVIEW-THOMSON K-8 School**





### **BRYANT Elementary School**





### **BOREN Building**





### **CLEVELAND High School**





### **COE Elementary School**





### **CONCORD Elementary School**





### PATHFINDER K-8 School, at Cooper





### **DEARBORN PARK Elementary School**





### **DENNY/SEALTH Campus**





### **DUNLAP Elementary School**





#### **ECKSTEIN Middle School**





### **EMERSON Elementary School**





### **FRANKLIN High School**





### **GARFIELD High School**





### **GATEWOOD Elementary School**





### **GATZERT Elementary School**





### **GRAHAM HILL Elementary School**





### **GREEN LAKE Elementary School**





### **GREENWOOD Elementary School**





### **HALE High School**





#### **HAMILTON Middle School**





### **HAWTHORNE Elementary School**





### **JOHN HAY Elementary School**





### **HIGHLAND PARK Elementary School**





### **INGRAHAM High School**





#### **JANE ADDAMS K-8 School**





### JOHN STANFORD INT'L Elementary School





### **KIMBALL Elementary School**





#### M.L. KING, JR. Elementary School





### **LAFAYETTE Elementary School**





### **LAURELHURST Elementary School**





### **LAWTON Elementary School**





### **LESCHI Elementary School**





####