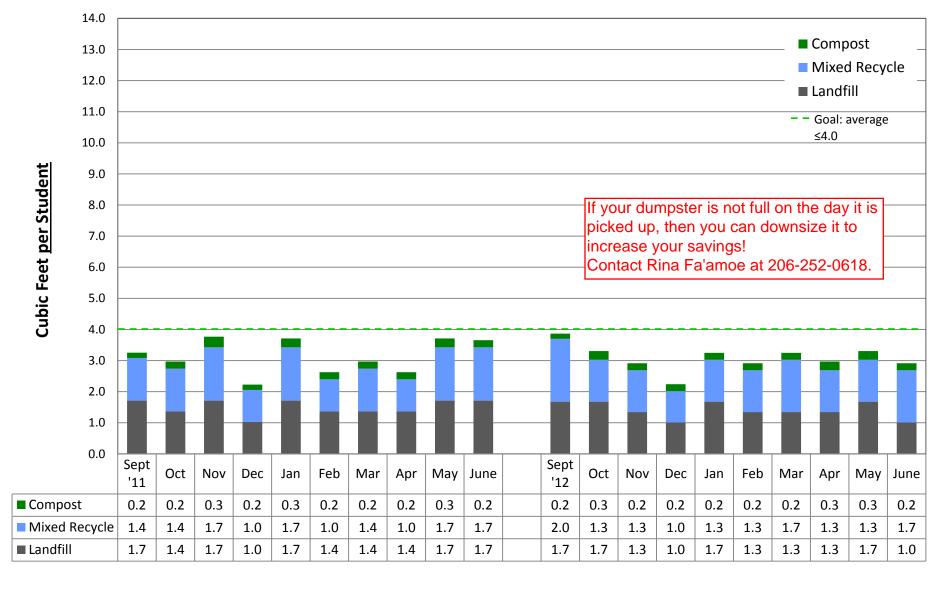

by building

### **ADAMS Elementary School**





### **ALKI Elementary School**





### **ARBOR HEIGHTS Elementary School**





### **B.F. DAY Elementary School**





### **BAGLEY Elementary School**





### **BALLARD High School**





### **BEACON HILL Elementary School**





#### **BLAINE K-8 School**





#### **BROADVIEW-THOMSON K-8 School**





### **BRYANT Elementary School**





### **BOREN Building**





### **CLEVELAND High School**





### **COE Elementary School**





### **CONCORD Elementary School**





### PATHFINDER K-8 School, at Cooper





### **DEARBORN PARK Elementary School**





### **DENNY/SEALTH Campus**





### **DUNLAP Elementary School**





#### **ECKSTEIN Middle School**





### **EMERSON Elementary School**





### **FRANKLIN High School**





### **GARFIELD High School**





### **GAT