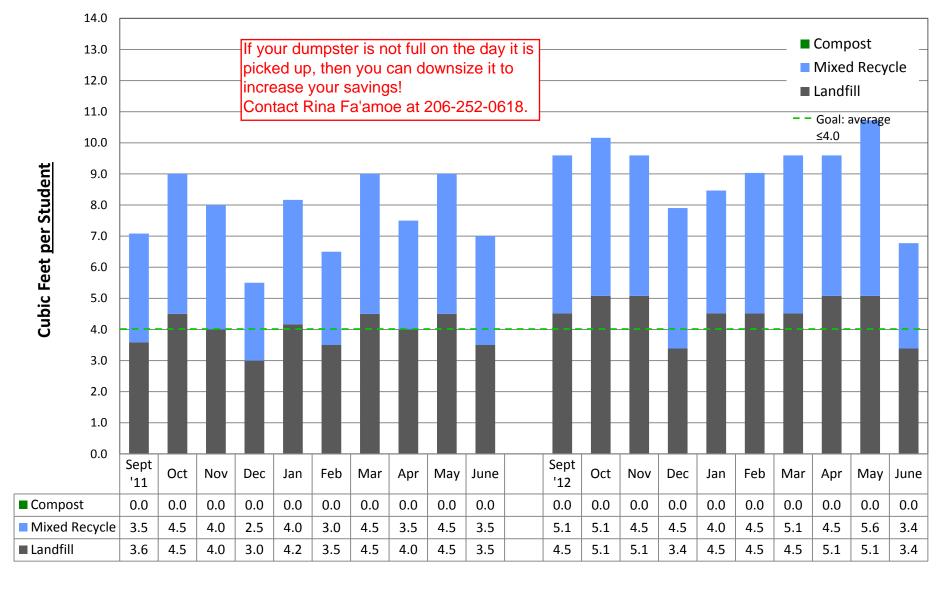

by building

### **ADAMS Elementary School**





### **ALKI Elementary School**





### **ARBOR HEIGHTS Elementary School**





### **B.F. DAY Elementary School**





### **BAGLEY Elementary School**





### **BALLARD High School**





### **BEACON HILL Elementary School**





#### **BLAINE K-8 School**





#### **BROADVIEW-THOMSON K-8 School**





### **BRYANT Elementary School**





### **BOREN Building**





### **CLEVELAND High School**





### **COE Elementary School**





### **CONCORD Elementary School**





### PATHFINDER K-8 School, at Cooper





### **DEARBORN PARK Elementary School**





### **DENNY/SEALTH Campus**





### **DUNLAP Elementary School**





#### **ECKSTEIN Middle School**





### **EMERSON Elementary School**





### **FRANKLIN High School**





### **GARFIELD High School**





### **GATEWOOD Elementary School**





### **GATZERT Elementary School**





### **GRAHAM HILL Elementary School**





### **GREEN LAKE Elementary School**





### **GREENWOOD Elementary School**





### **HALE High School**





#### **HAMILTON Middle School**





### **HAWTHORNE Elementary School**





### **JOHN HAY Elementary School**





### **HIGHLAND PARK Elementary School**





### **INGRAHAM High School**





#### **JANE ADDAMS K-8 School**





### JOHN STANFORD INT'L Elementary School





### **KIMBALL Elementary School**





#### M.L. KING, JR. Elementary School





### **LAFAYETTE Elementary School**





### **LAURELHURST Elementary School**





### **LAWTON Elementary School**





### **LE