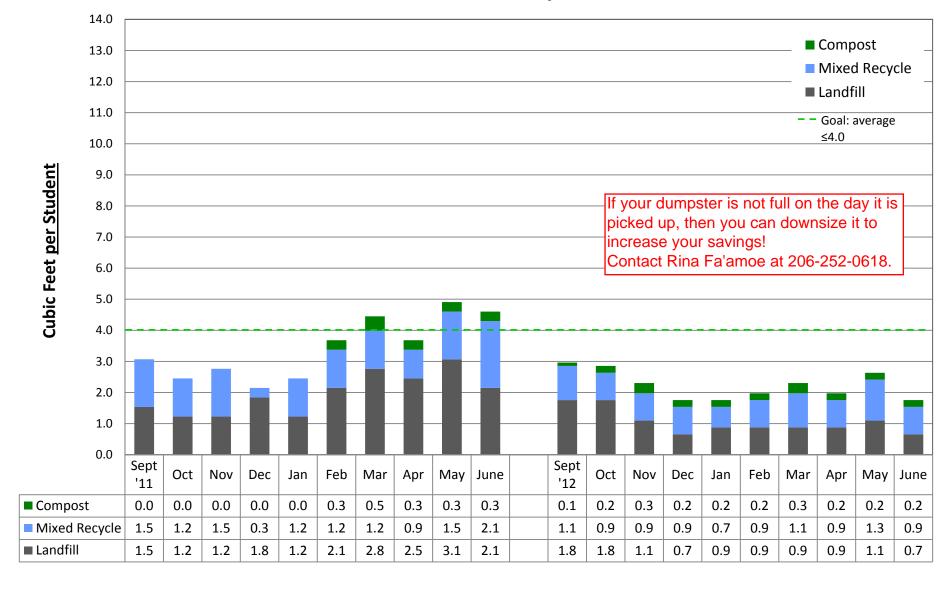

### **RAINIER BEACH High School**





### **RAINIER VIEW Elementary School**





### **ROGERS Elementary School**





### **ROOSEVELT High School**





### **ROXHILL Elementary School**





### **SACAJAWEA Elementary School**





#### **SALMON BAY K-8 School**





### **SAND POINT Elementary School**





### **SANISLO Elementary School**





### **SCHMITZ PARK Elementary School**





#### **TOPS K-8 School**





#### **AKI KUROSE Middle School**





### **SOUTH LAKE High School**





#### **SOUTH SHORE K-8 School**





### **STEVENS Elementary School**





### **THORNTON CREEK Elementary School**





### **THURGOOD MARSHALL Elementary School**





### **VAN ASSELT Elementary School**





### **VIEW RIDGE Elementary School**





### **VIEWLANDS Elementary School**





### **WEST SEATTLE Elementary School**





#### **WASHINGTON Middle School**





### **WEDGWOOD Elementary School**





### **WEST SEATTLE High School**





### **WEST WOODLAND Elementary School**





#### **WHITMAN Middle School**





### **WHITTIER Elementary School**





### **WING LUKE Elementary School**