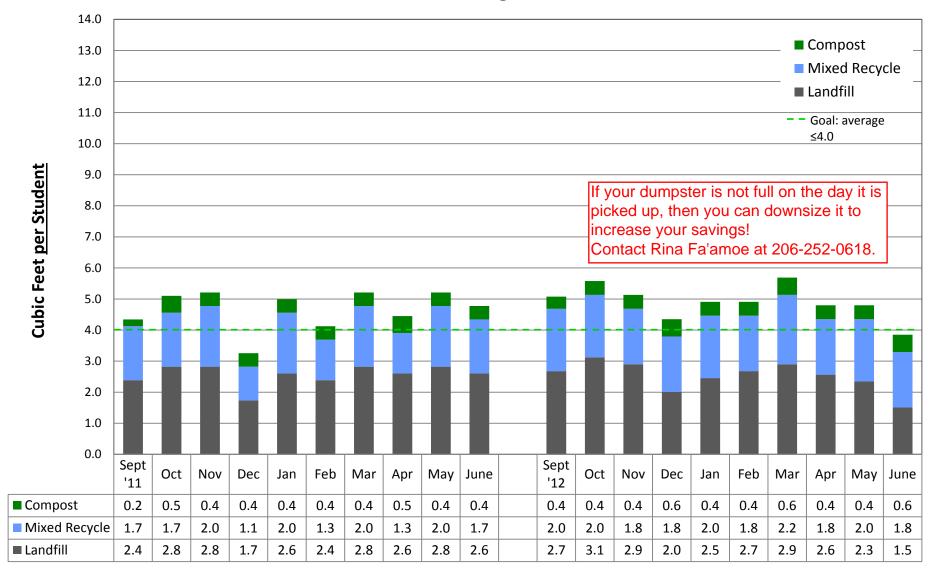

### **ROXHILL Elementary School**





### **SACAJAWEA Elementary School**





#### **SALMON BAY K-8 School**





### **SAND POINT Elementary School**





### **SANISLO Elementary School**





### **SCHMITZ PARK Elementary School**





#### **TOPS K-8 School**





#### **AKI KUROSE Middle School**





### **SOUTH LAKE High School**





#### **SOUTH SHORE K-8 School**





### **STEVENS Elementary School**





### **THORNTON CREEK Elementary School**





### **THURGOOD MARSHALL Elementary School**





### **VAN ASSELT Elementary School**





### **VIEW RIDGE Elementary School**





### **VIEWLANDS Elementary School**





### **WEST SEATTLE Elementary School**





#### **WASHINGTON Middle School**





### **WEDGWOOD Elementary School**





### **WEST SEATTLE High School**





### **WEST WOODLAND Elementary School**





#### **WHITMAN Middle School**





### **WHITTIER Elementary School**





### **WING LUKE Elementary School**