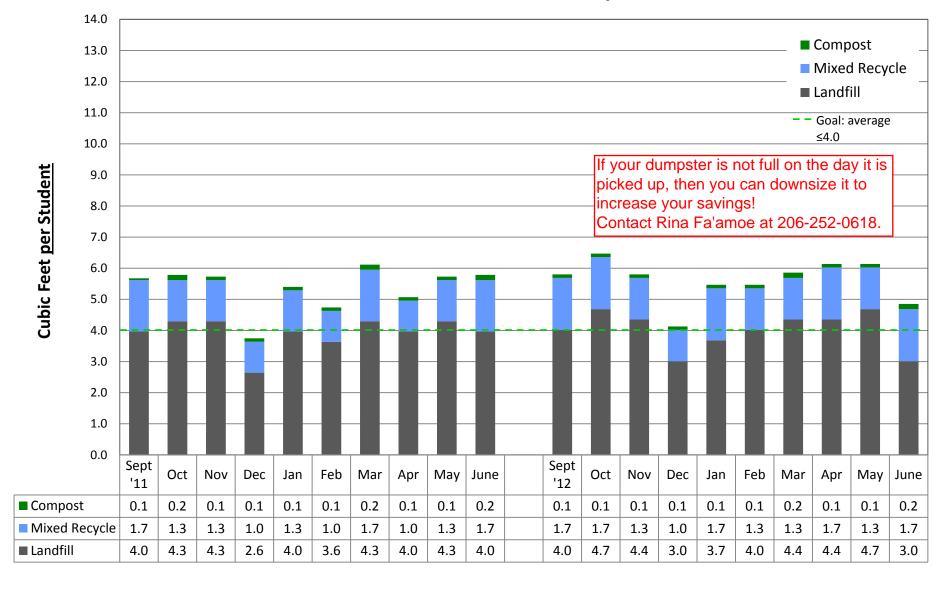

by building

### **ADAMS Elementary School**





### **ALKI Elementary School**





### **ARBOR HEIGHTS Elementary School**





### **B.F. DAY Elementary School**





### **BAGLEY Elementary School**





### **BALLARD High School**





### **BEACON HILL Elementary School**





#### **BLAINE K-8 School**





#### **BROADVIEW-THOMSON K-8 School**





### **BRYANT Elementary School**





### **BOREN Building**





### **CLEVELAND High School**





### **COE Elementary School**





### **CONCORD Elementary School**





### PATHFINDER K-8 School, at Cooper





### **DEARBORN PARK Elementary School**





### **DENNY/SEALTH Campus**





### **DUNLAP Elementary School**





#### **ECKSTEIN Middle School**





### **EMERSON Elementary School**





### **FRANKLIN High School**





### **GARFIELD High School**





### **GATEWOOD Elementary School**





### **GATZERT Elementary School**





### **GRAHAM HILL Elementary School**





### **GREEN LAKE Elementary School**





### **GREENWOOD Elementary School**





### **HALE High School**





#### **HAMILTON Middle School**





### **HAWTHORNE Elementary School**





### **JOHN HAY Elementary School**





### **HIGHLAND PARK Elementary School**





### **INGRAHAM High School**





#### **JANE ADDAMS K-8 School**





### JOHN STANFORD INT'L Elementary School





### **KIMBALL Elemen