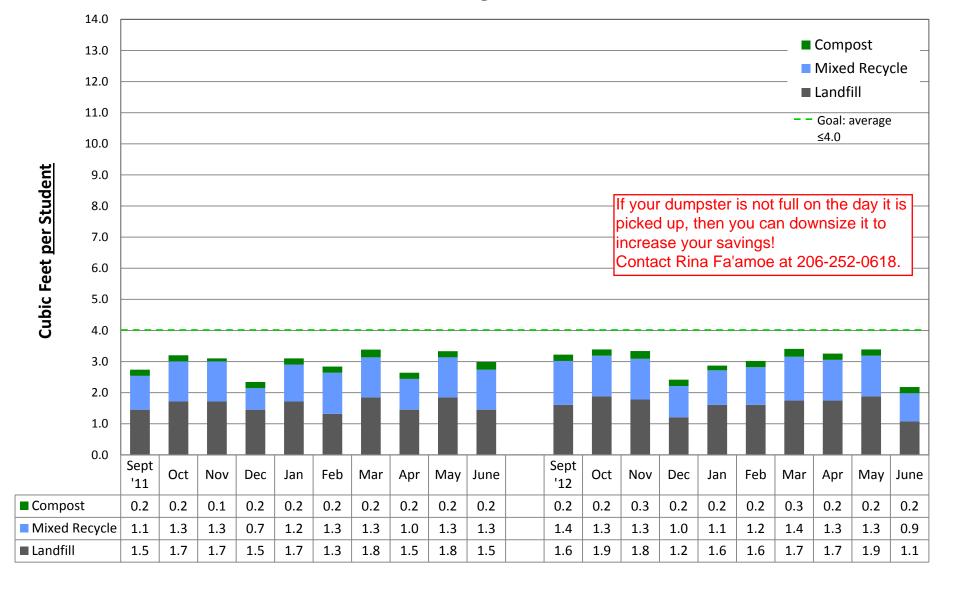

by building

### **ADAMS Elementary School**





### **ALKI Elementary School**





### **ARBOR HEIGHTS Elementary School**





### **B.F. DAY Elementary School**





### **BAGLEY Elementary School**





### **BALLARD High School**





### **BEACON HILL Elementary School**





#### **BLAINE K-8 School**





#### **BROADVIEW-THOMSON K-8 School**





### **BRYANT Elementary School**





### **BOREN Building**





### **CLEVELAND High School**





### **COE Elementary School**





### **CONCORD Elementary School**





### PATHFINDER K-8 School, at Cooper





### **DEARBORN PARK Elementary School**





### **DENNY/SEALTH Campus**





### **DUNLAP Elementary School**





#### **ECKSTEIN Middle School**





### **EMERSON Elementary School**





### **FRANKLIN High School**





### **GARFIELD High School**





### **GATEWOOD Elementary School**





### **GATZERT Elementary School**





### **GRAHAM HILL Elementary School**





### **GREEN LAKE Elementary School**





### **GREENWOOD Elementary School**