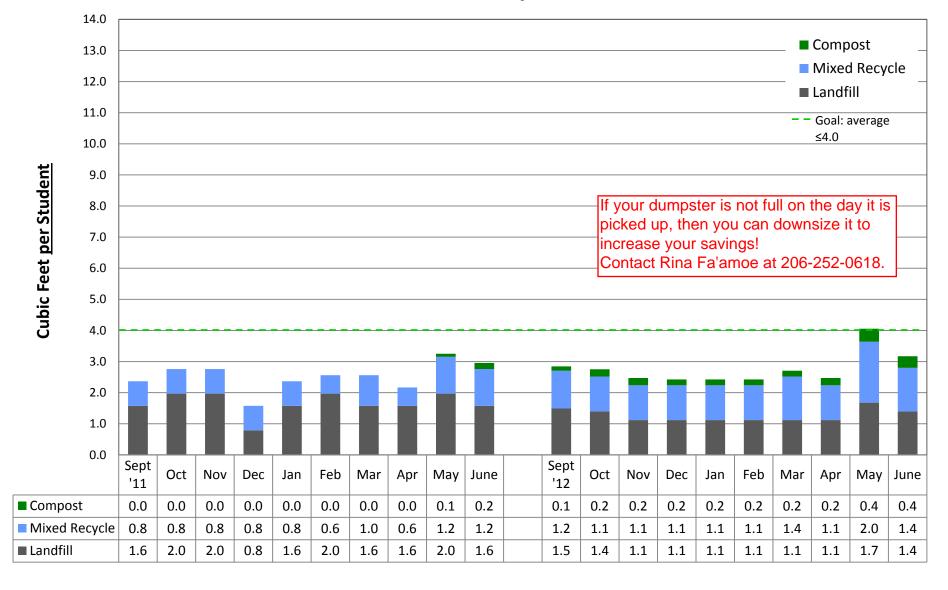

by building

### **ADAMS Elementary School**





### **ALKI Elementary School**





### **ARBOR HEIGHTS Elementary School**





### **B.F. DAY Elementary School**





### **BAGLEY Elementary School**





### **BALLARD High School**





### **BEACON HILL Elementary School**





#### **BLAINE K-8 School**





#### **BROADVIEW-THOMSON K-8 School**





### **BRYANT Elementary School**





### **BOREN Building**





### **CLEVELAND High School**





### **COE Elementary School**





### **CONCORD Elementary School**





### PATHFINDER K-8 School, at Cooper





### **DEARBORN PARK Elementary School**





### **DENNY/SEALTH Campus**





### **DUNLAP Elementary School**





#### **ECKSTEIN Middle School**





### **EMERSON Elementary School**





### **FRANKLIN High School**





### **GARFIELD High School**





### **GATEWOOD Elementary School**





### **GATZERT Elementary School**





### **GRAHAM HILL Elementary School**





### **GREEN LAKE Elementary School**





### **GREENWOOD Elementary School**





### **HALE High School**





#### **HAMILTON Middle School**





### **HAWTHORNE Elementary School**





### **JOHN HAY Elementary School**





###