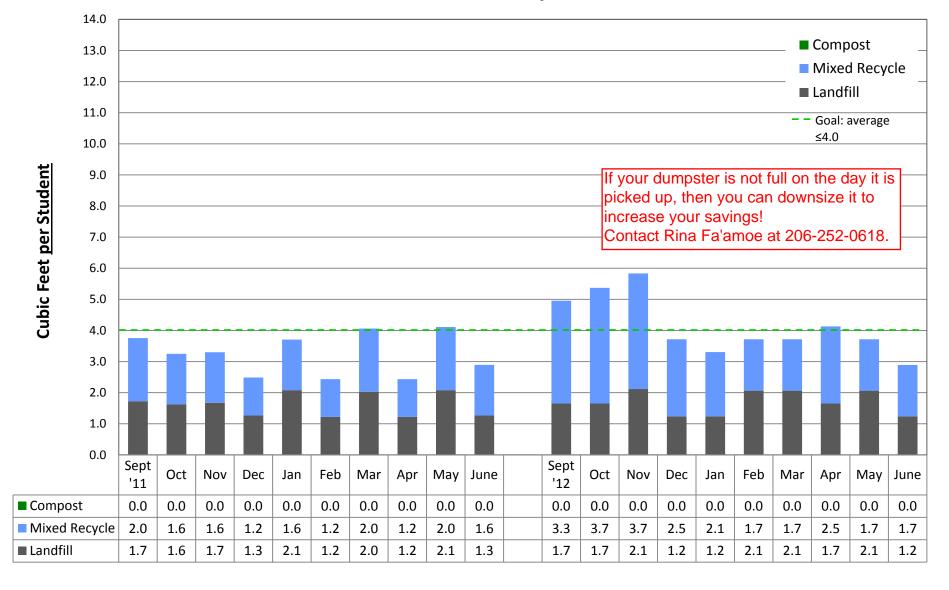

hool**





#### **PINEHURST K-8 School**





### **QUEEN ANNE Elementary School**





### **RAINIER BEACH High School**





### **RAINIER VIEW Elementary School**





### **ROGERS Elementary School**





### **ROOSEVELT High School**





### **ROXHILL Elementary School**





### **SACAJAWEA Elementary School**





#### **SALMON BAY K-8 School**





### **SAND POINT Elementary School**





### **SANISLO Elementary School**





### **SCHMITZ PARK Elementary School**





#### **TOPS K-8 School**





#### **AKI KUROSE Middle School**





### **SOUTH LAKE High School**





#### **SOUTH SHORE K-8 School**





### **STEVENS Elementary School**





### **THORNTON CREEK Elementary School**





### **THURGOOD MARSHALL Elementary School**





### **VAN ASSELT Elementary School**





### **VIEW RIDGE Elementary School**





### **VIEWLANDS Elementary School**





### **WEST SEATTLE Elementary School**





#### **WASHINGTON Middle School**





### **WEDGWOOD Elementary School**





### **WEST SEATTLE High School**





### **WEST WOODLAND Elementary School**





#### **WHITMAN Middle School**





### **WHITTIER Elementary School**





### **WING LUKE Elementary School**