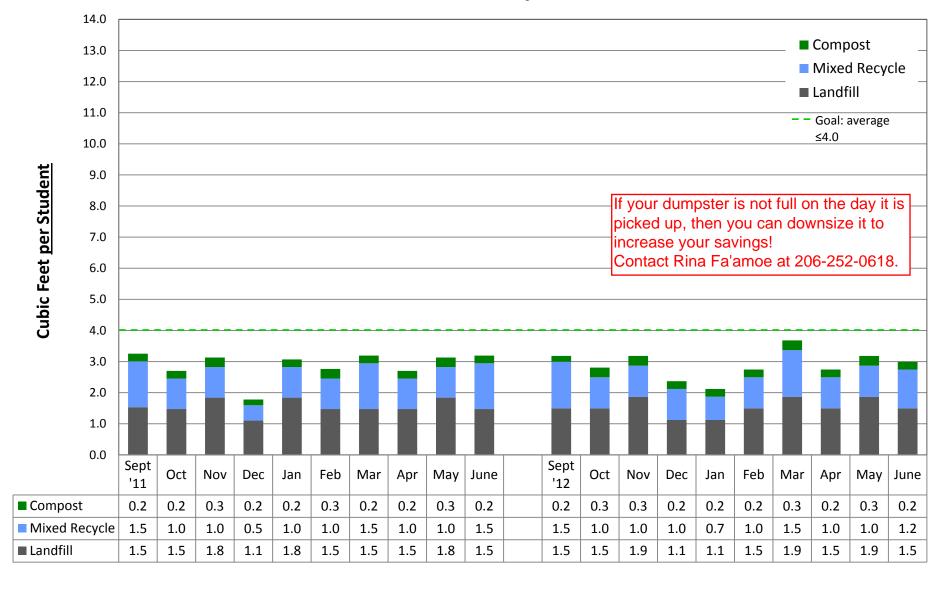

y School**





### **FRANKLIN High School**





### **GARFIELD High School**





### **GATEWOOD Elementary School**





### **GATZERT Elementary School**





### **GRAHAM HILL Elementary School**





### **GREEN LAKE Elementary School**





### **GREENWOOD Elementary School**





### **HALE High School**





#### **HAMILTON Middle School**





### **HAWTHORNE Elementary School**





### **JOHN HAY Elementary School**





### **HIGHLAND PARK Elementary School**





### **INGRAHAM High School**





#### **JANE ADDAMS K-8 School**





### JOHN STANFORD INT'L Elementary School





### **KIMBALL Elementary School**





#### M.L. KING, JR. Elementary School





### **LAFAYETTE Elementary School**





### **LAURELHURST Elementary School**





### **LAWTON Elementary School**





### **LESCHI Elementary School**





#### LINCOLN BUILDING





### **LOWELL Elementary School**





### **LOYAL HEIGHTS Elementary School**





#### **MADISON Middle School**





#### **MADRONA K-8 School**





### **MAPLE Elementary School**





#### **MCCLURE Middle School**





### **MCDONALD Elementary School**





### **MCGILVRA Elementary School**





#### **MEANY BUILDING**





#### **MERCER Middle School**





### **MONTLAKE Elementary**





### **MUIR Elementary School**





### **NORTH BEACH Elementary School**





### **NORTHGATE Elementary School**





### **OLYMPIC HILLS Elementary School**





### **OLYMPIC VIEW Elementary School**





#### **ORCA K-8 School**





#### **PINEHURST K-8 School**





### **QUEEN ANNE Elementary School**





### **RAINIER