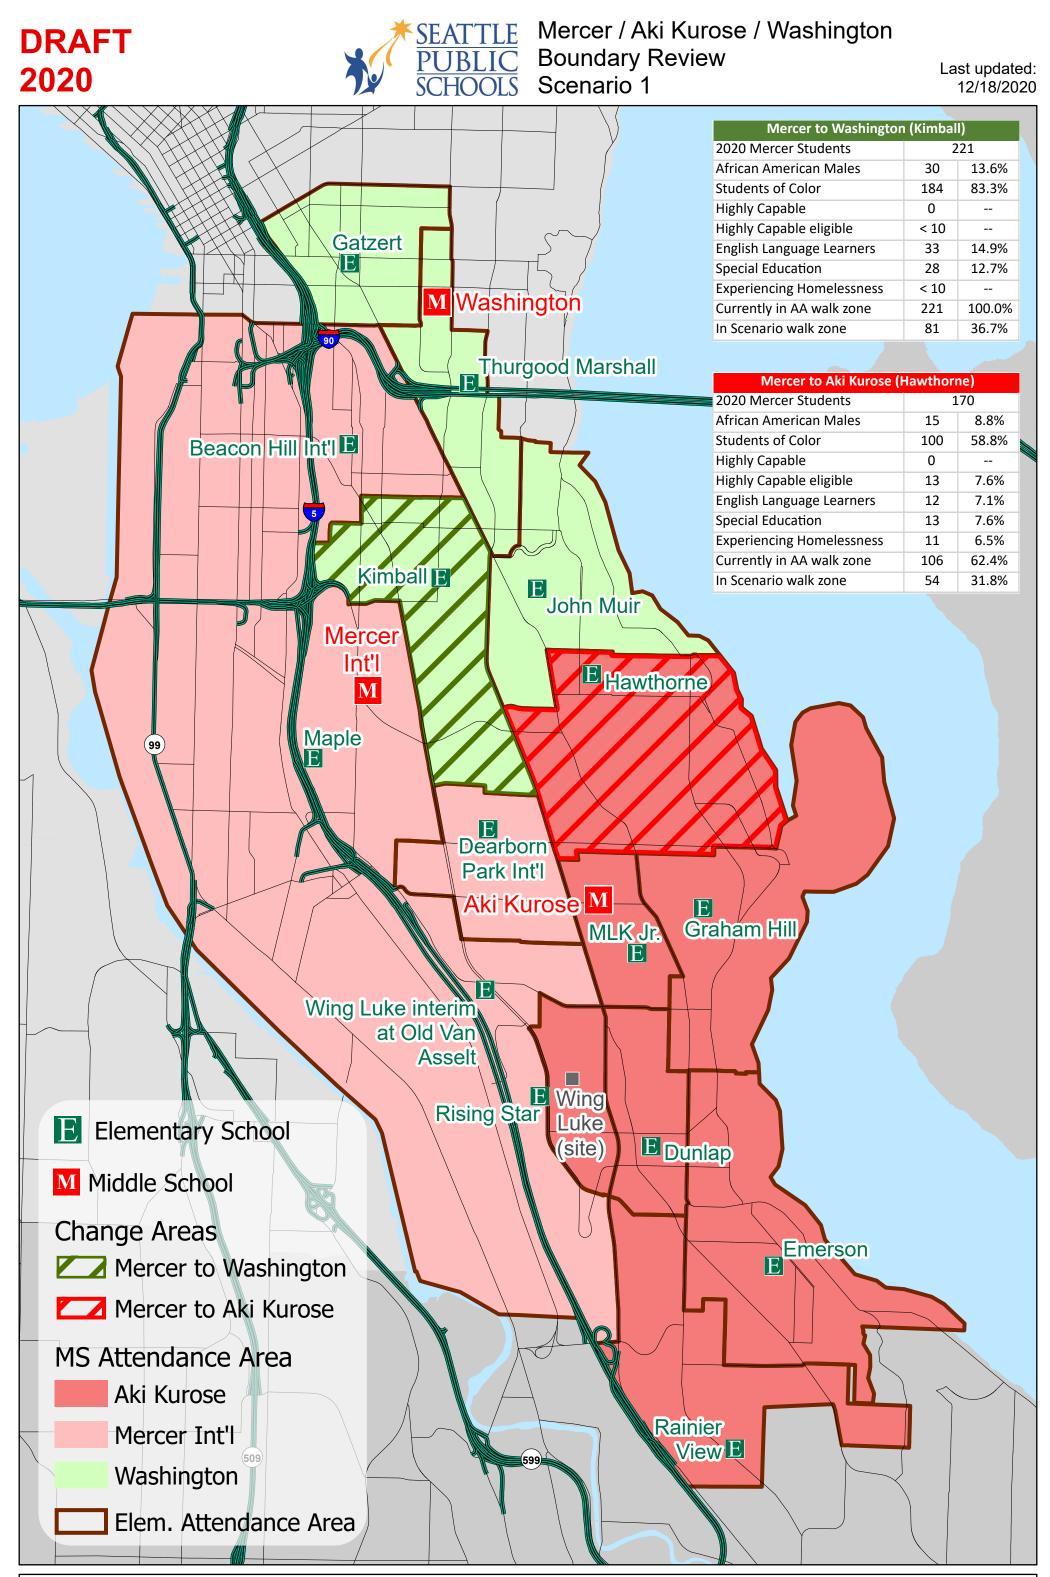

The names on this map are not intended to reflect the official name of any school building. They are instead intended to ensure better public understanding based upon familiar reference, particularly in situations where program and school building names differ. This information has been compiled by SPS staff from a variety of sources and is subject to change without notice. SPS makes no representations or warranties, expressed or implied, as to accuracy, completeness, or rights to the use of such information. SPS shall not be liable for any general, special, indirect, incidental, or consequential damages including, but not limited to, lost revenues or lost profits resulting from the use or misuse of the information on this map. Any sale of this map or information on this map is prohibited. MapFile: Mercer\_Assignment\_1