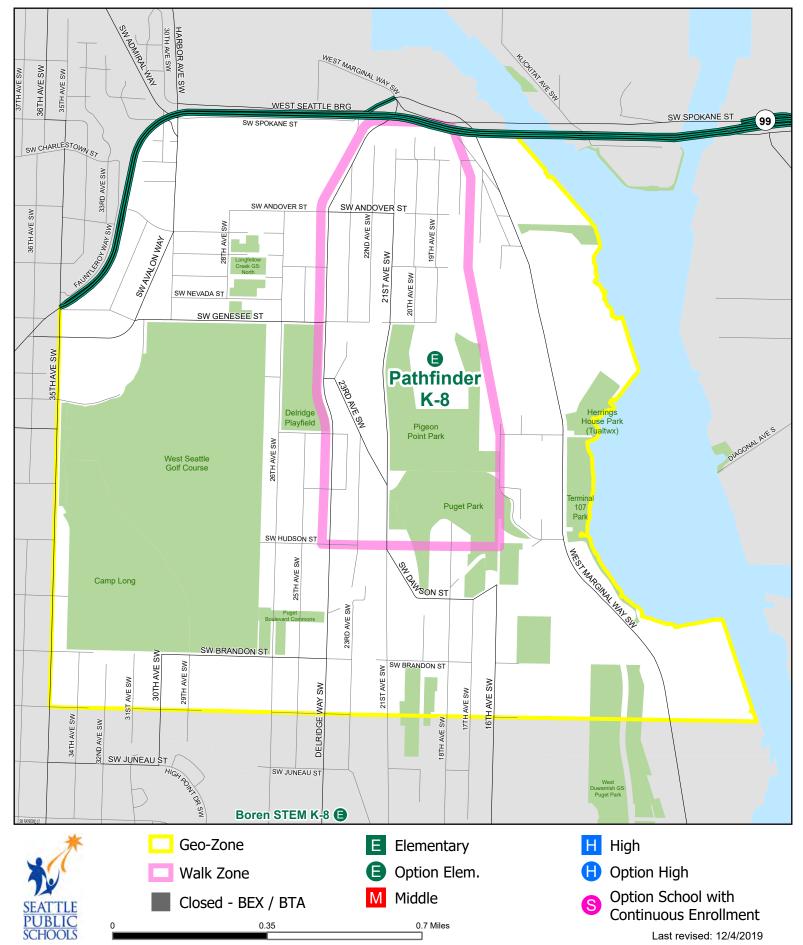

## Pathfinder K-8

Option School Geo-Zone

The names on this map are not intended to reflect the official name of any school building. They are instead intended to ensure better public understanding based upon familiar reference, particularly in situations where program and school building names differ. This information has been compiled by SPS staff from a variety of sources and is subject to change without notice. SPS makes no representations or warranties, expressed or implied, as to accuracy, completeness, timeliness, or rights to the use of such information. SPS shall not be liable for any general, special, information, contained, not consequential damages including, but not limited to, lost revenues or lost profits resulting from the use or misuse of the information contained on this map. Any sale of this map or information on this map is prohibited. MapFile: GZ\_current