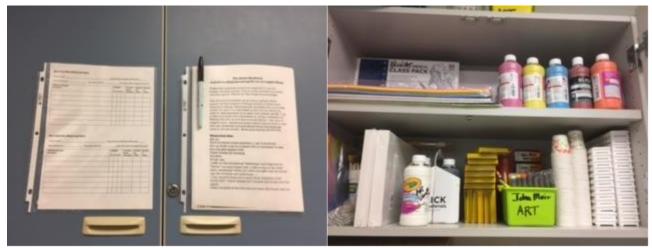

#### John Muir Elementary

## ART SUPPLY CHECK-OUT CARD Paint Kit --Liquid Watercolor (red, blue, yellow) Watercolor sets (30) Teacher Name Date of Returned check-out V

Please write your name and the date on a check-out card for every supply you take. Place the card in the check-out box. When you return the materials, the card goes back in with the materials.