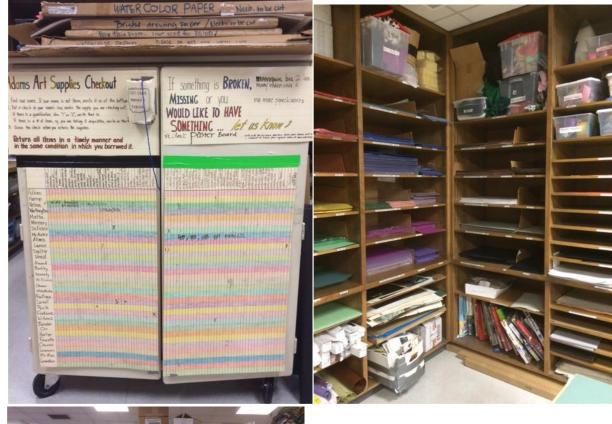

### Adams Elementary

## ART SUPPLY CHECK-OUT CARD Paint Kit --Liquid Watercolor (red, blue, yellow) Watercolor sets (30) Teacher Name Date of Returned check-out V

Please write your name and the date on a check-out card for every supply you take. Place the card in the check-out box. When you return the materials, the card goes back in with the materials.