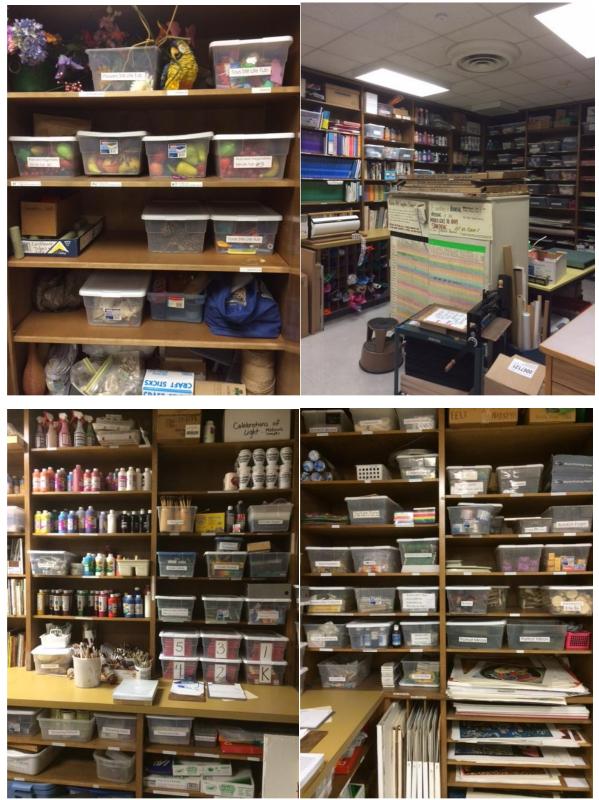

# Example Arts Integration Supply Closets

### Adams Elementary







#### John Muir Elementary



### Concord Elementary





## ART SUPPLY CHECK-OUT CARD Paint Kit --Liquid Watercolor (red, blue, yellow) Watercolor sets (30) Teacher Name Date of Returned check-out V

Please write your name and the date on a check-out card for every supply you take. Place the card in the check-out box. When you return the materials, the card goes back in with the materials.

- Printmaking Kit (Arts Impact stamping lesson)
- Sculpture Kit (Arts Impact black and white sculpture lesson)
- Observational Drawing Kit (Arts Impact bird lesson)
- Collage Kit (Arts Impact "cycles" lesson)
- Graphite Drawing Kit
- Charcoal Drawing Kit
- Watercolor Kit
- Watercolor Pencil Kit
- Pastel Kit
- Glaze Kit
- Glue Gun Kit
- Scissors Set

- Sharpie Set
- Glue Stick Set
- Art Eraser Set