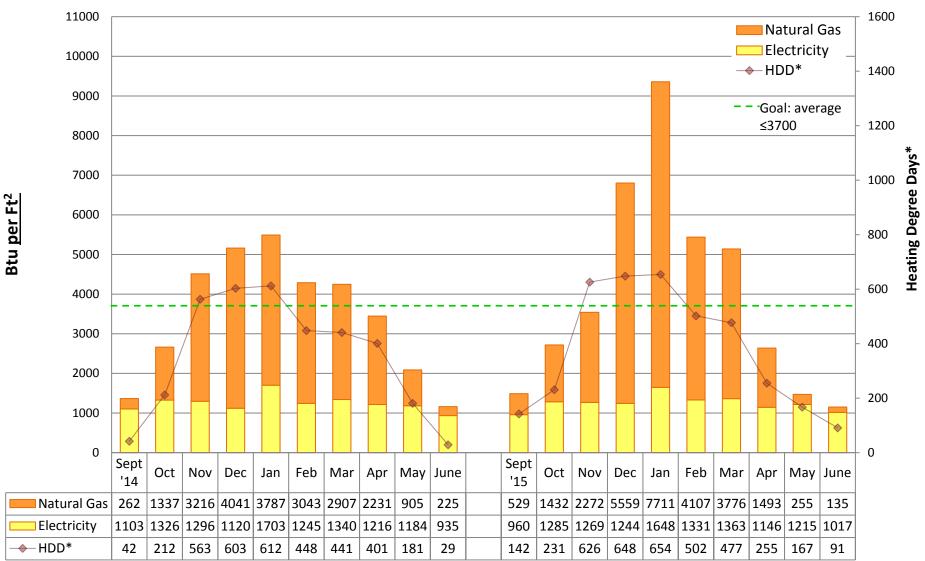

by building

#### Note:

"Square footage" used to calculate Btu/Ft2 is gross square footage to align SPS with EnergyStar Portfolio Manager and industry standards.

### **Adams Elementary School**







### **Alki Elementary School**







### **Cedar Park Building**







### **B.F. DAY Elementary School**







### **Daniel Bagley Elementary School**







### **Ballard High School**







### **Beacon Hill International Elementary School**







#### **Catharine Blaine K-8 School**







#### **Broadview-Thomson K-8 School**







### **Bryant Elementary School**







### **Boren Building**







### **Cleveland STEM High School**







### **Frantz Coe Elementary School**







### **Columbia Building**







### **Concord International Elementary School**







### Pathfinder K-8 School, at Cooper







### **Dearborn Park International Elementary School**







### **Denny/Sealth Campus**







### **Dunlap Elementary School**







#### **Eckstein Middle School**







### **Emerson Elementary School**







### **Fairmount Park Elementary School**







### **Franklin High School**







### **Garfield High School**







### **Gatewood Elementary School**







### **Bailey Gatzert Elementary School**







### **Graham Hill Elementary School**







### **Green Lake Elementary School**







### **Greenwood Elementary School**







### **Nathan Hale