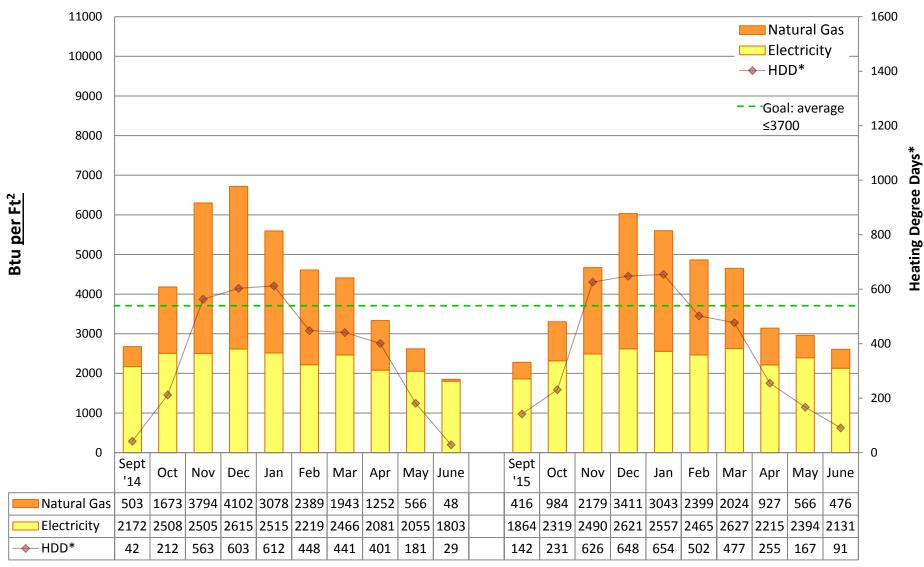

### **Adams Elementary School**

#### Note:

"Square footage" used to calculate Btu/Ft2 is gross square footage to align SPS with EnergyStar Portfolio Manager and industry standards.