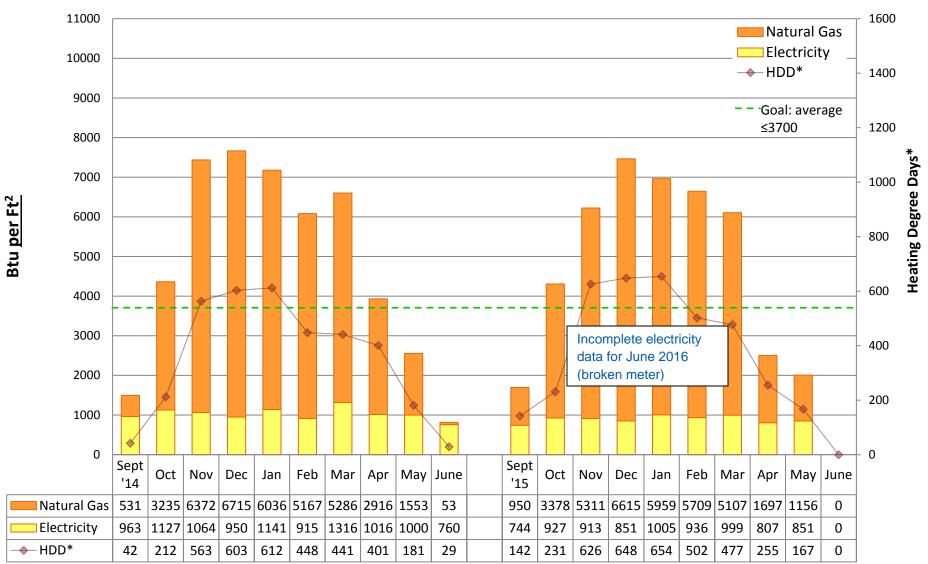

### **B.F. DAY Elementary School**

#### Note:

"Square footage" used to calculate Btu/Ft2 is gross square footage to align SPS with EnergyStar Portfolio Manager and industry standards.