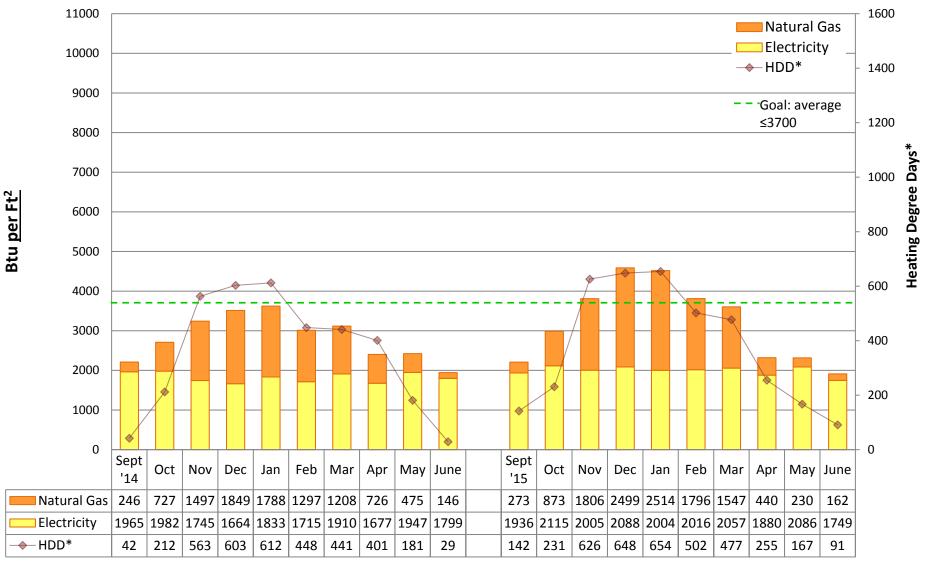

*Cedar Park Building**







### **B.F. DAY Elementary School**







### **Daniel Bagley Elementary School**







### **Ballard High School**







### **Beacon Hill International Elementary School**







#### **Catharine Blaine K-8 School**







#### **Broadview-Thomson K-8 School**







### **Bryant Elementary School**







### **Boren Building**







### **Cleveland STEM High School**







### **Frantz Coe Elementary School**







### **Columbia Building**







### **Concord International Elementary School**







### Pathfinder K-8 School, at Cooper







### **Dearborn Park International Elementary School**







### **Denny/Sealth Campus**







### **Dunlap Elementary School**







#### **Eckstein Middle School**







### **Emerson Elementary School**







### **Fairmount Park Elementary School**







### **Franklin High School**







### **Garfield High School**







### **Gatewood Elementary School**







### **Bailey Gatzert Elementary School**







### **Graham Hill Elementary School**







### **Green Lake Elementary School**







### **Greenwood Elementary School**







### **Nathan Hale High School**







#### **Hamilton International Middle School**







### **Hawthorne Elementary School**







### **John Hay Elementary School**







### **Highland Park Elementary School**







### **Ingraham High School**







### Jane Addams Middle School







### **John Stanford International Elementary School**







### **Kimball Elementary School**







### **Martin Luther King Jr. Elementary School**