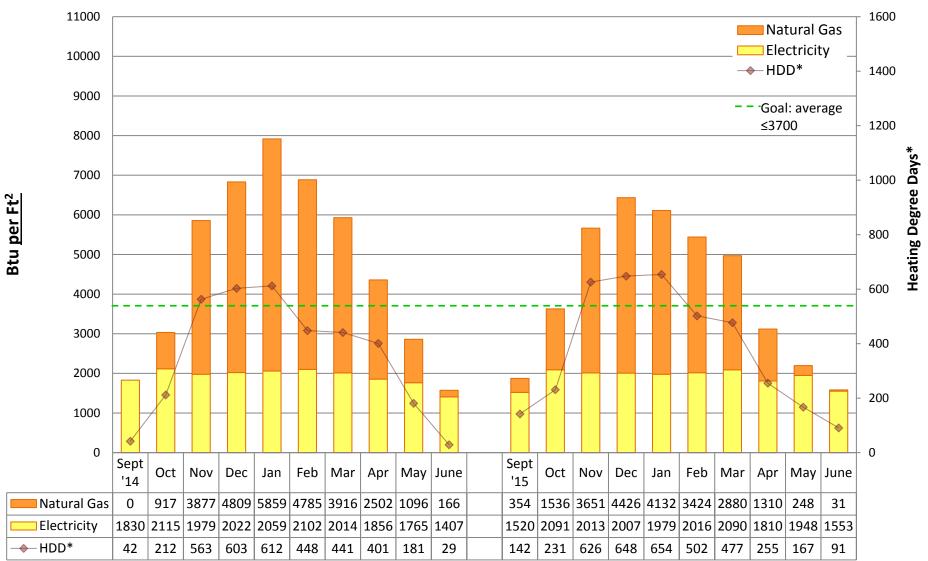

national Middle School**







### **Montlake Elementary School**







### **John Muir Elementary School**







### **North Beach Elementary School**







### **North Queen Anne Building (Cascade Parent Partnership)**







### **Northgate Elementary School**







### **Queen Anne Gym Building**







### **Olympic View Elementary School**







### **Orca K-8 School**







### **Queen Anne Elementary School**







### **Rainier Beach High School**







### **Rainier View Elementary School**







### **John Rogers Elementary School**







### **Roosevelt High School**







### **Roxhill Elementary School**







### **Sacajawea Elementary School**







### Salmon Bay K-8 School







### **Sand Point Elementary School**







### **Sanislo Elementary School**







## **Schmitz Park Elementary School**







### **TOPS K-8 School**







### **Aki Kurose Middle School**







## **South Lake High School**







### **South Shore K-8 School**







## **Stevens Elementary School**







### **Thornton Creek Elementary School (at Decatur Building)**







## **Thurgood Marshall Elementary School**







### **Van Asselt Elementary School**







## **View Ridge Elementary School**







### **Viewlands Elementary School**







### **West Seattle Elementary School**







## **Washington Middle School**







## **Wedgwood Elementary School**







## **West Seattle High School**







### **West Woodland Elementary School**







### **Whitman Middle School**







## **Whittier Elementary School**







## **Wing Luke Elementa