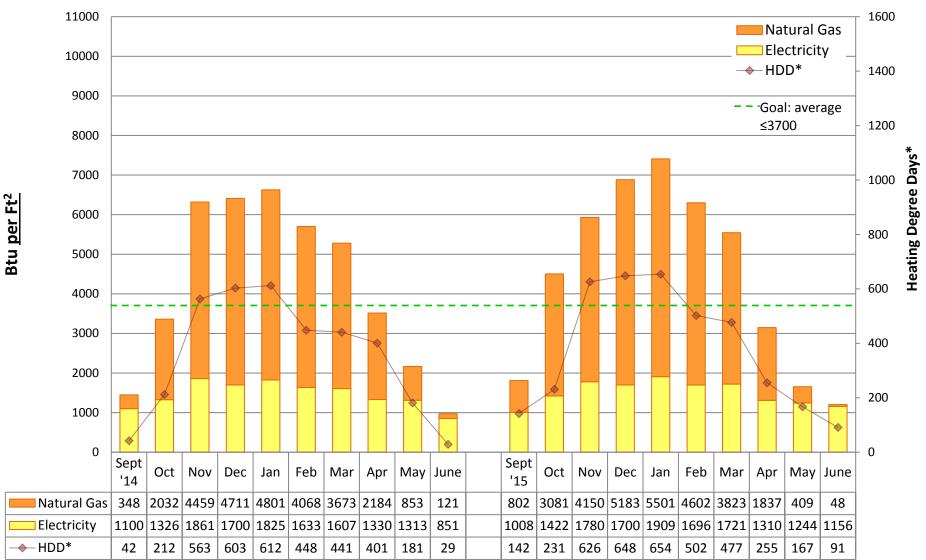

**Rainier Beach High School**







### **Rainier View Elementary School**







### **John Rogers Elementary School**







### **Roosevelt High School**







### **Roxhill Elementary School**







### **Sacajawea Elementary School**







### Salmon Bay K-8 School







### **Sand Point Elementary School**







### **Sanislo Elementary School**







## **Schmitz Park Elementary School**







### **TOPS K-8 School**







### **Aki Kurose Middle School**







## **South Lake High School**







### **South Shore K-8 School**







## **Stevens Elementary School**







### **Thornton Creek Elementary School (at Decatur Building)**







## **Thurgood Marshall Elementary School**







### **Van Asselt Elementary School**







## **View Ridge Elementary School**







### **Viewlands Elementary School**







### **West Seattle Elementary School**







## **Washington Middle School**







## **Wedgwood Elementary School**







## **West Seattle High School**







### **West Woodland Elementary School**







### **Whitman Middle School**







## **Whittier Elementary School**







## **Wing Luke Elementary School**







### John Stanford Center for Educational Excellence







## Van Asselt Building ("Old Van Asselt")