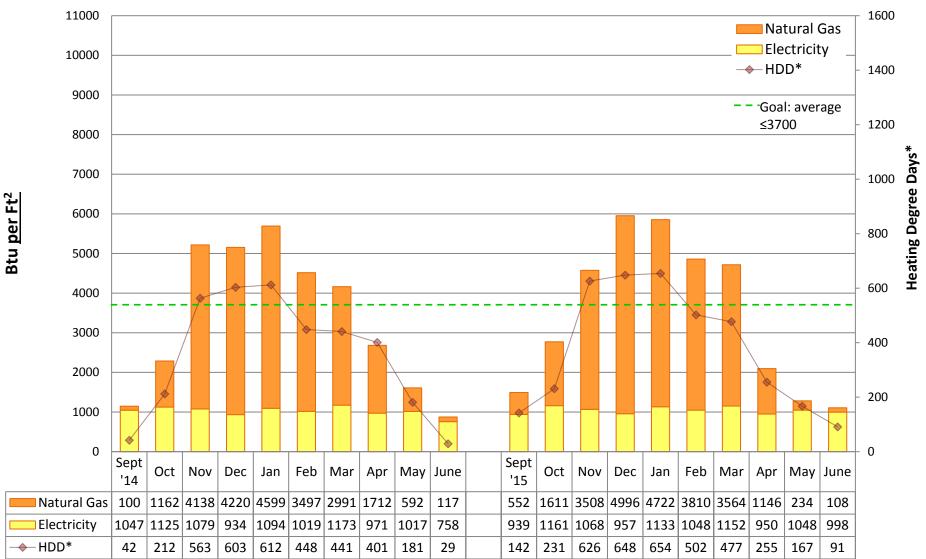

by building

#### Note:

"Square footage" used to calculate Btu/Ft2 is gross square footage to align SPS with EnergyStar Portfolio Manager and industry standards.