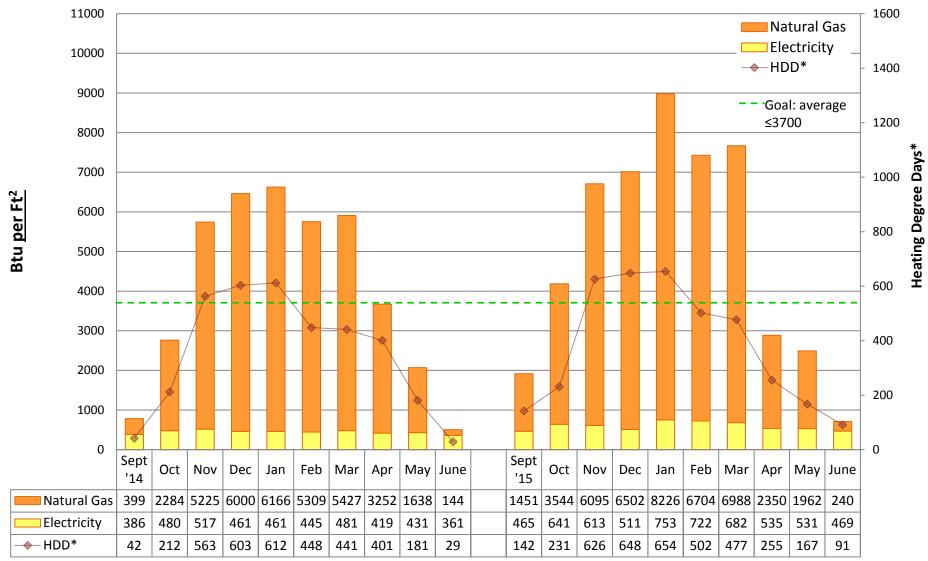

#### Note:

"Square footage" used to calculate Btu/Ft2 is gross square footage to align SPS with EnergyStar Portfolio Manager and industry standards.