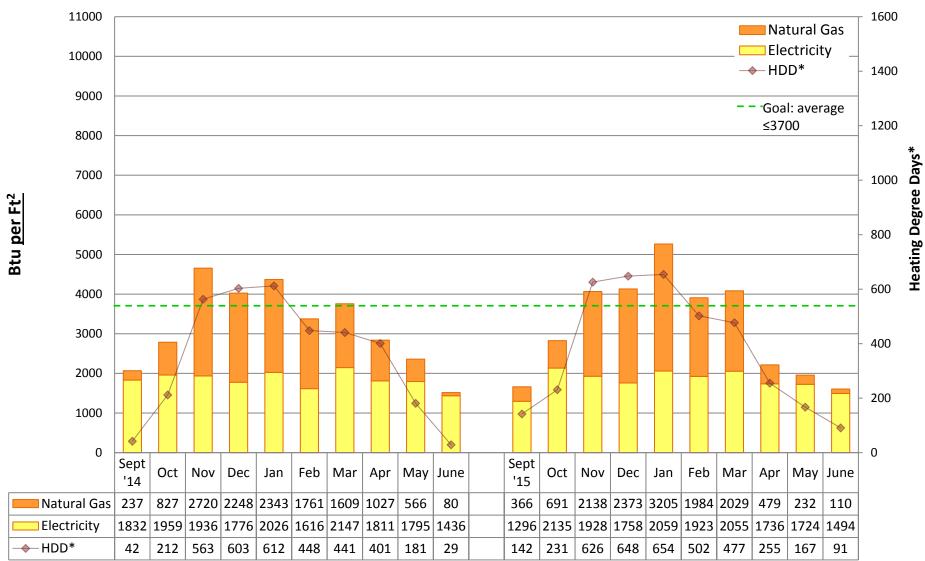

#### Note:

"Square footage" used to calculate Btu/Ft2 is gross square footage to align SPS with EnergyStar Portfolio Manager and industry standards.