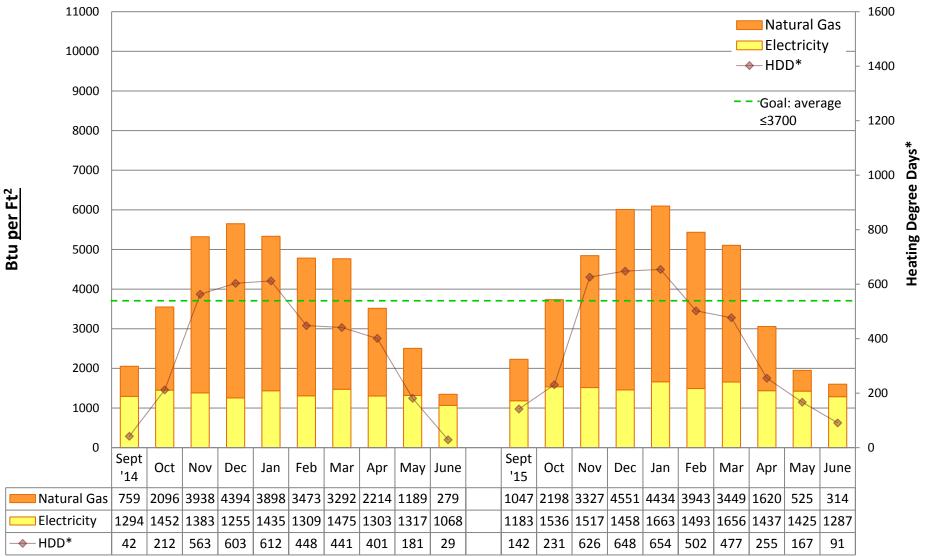

by building

#### Note:

"Square footage" used to calculate Btu/Ft2 is gross square footage to align SPS with EnergyStar Portfolio Manager and industry standards.