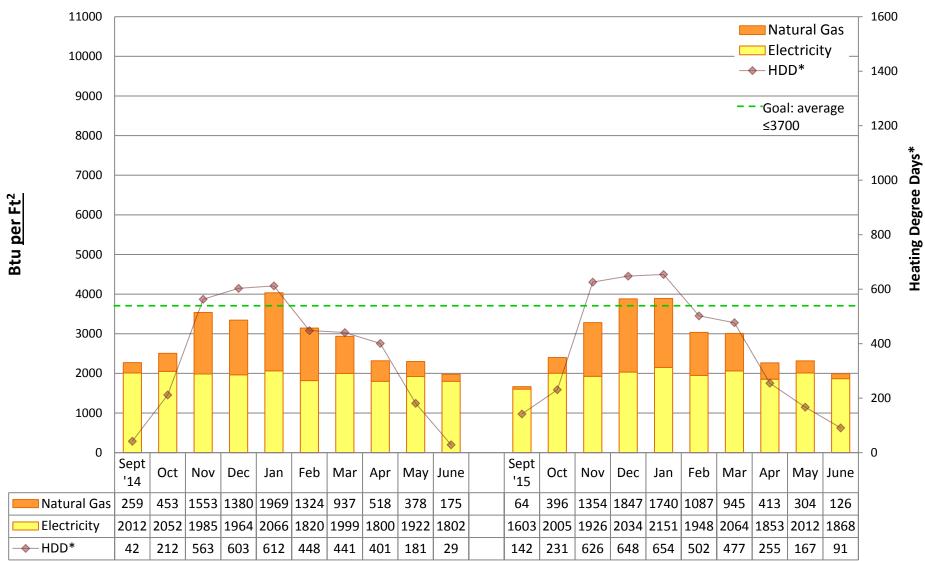

### **Alki Elementary School**

#### Note:

"Square footage" used to calculate Btu/Ft2 is gross square footage to align SPS with EnergyStar Portfolio Manager and industry standards.