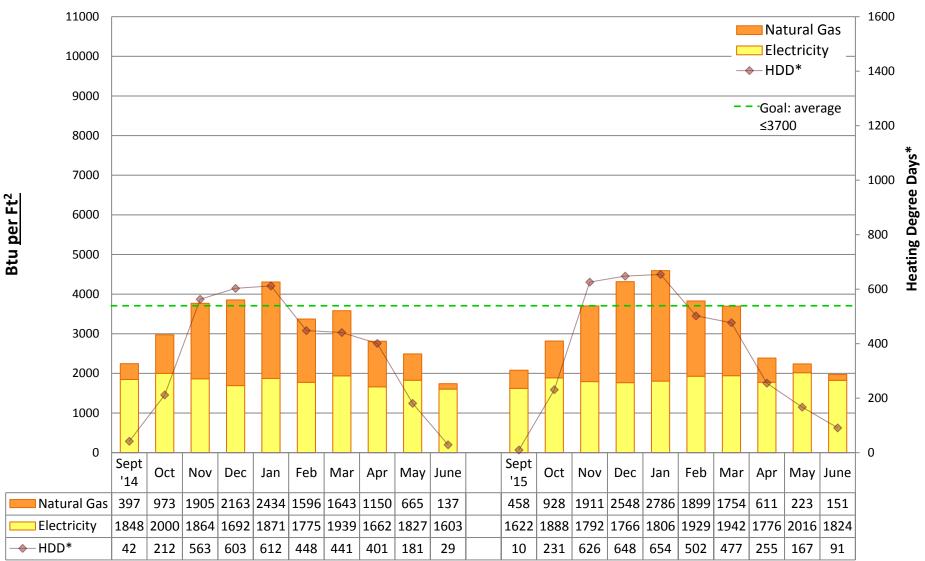

by building

#### Note:

"Square footage" used to calculate Btu/Ft2 is gross square footage to align SPS with EnergyStar Portfolio Manager and industry standards.