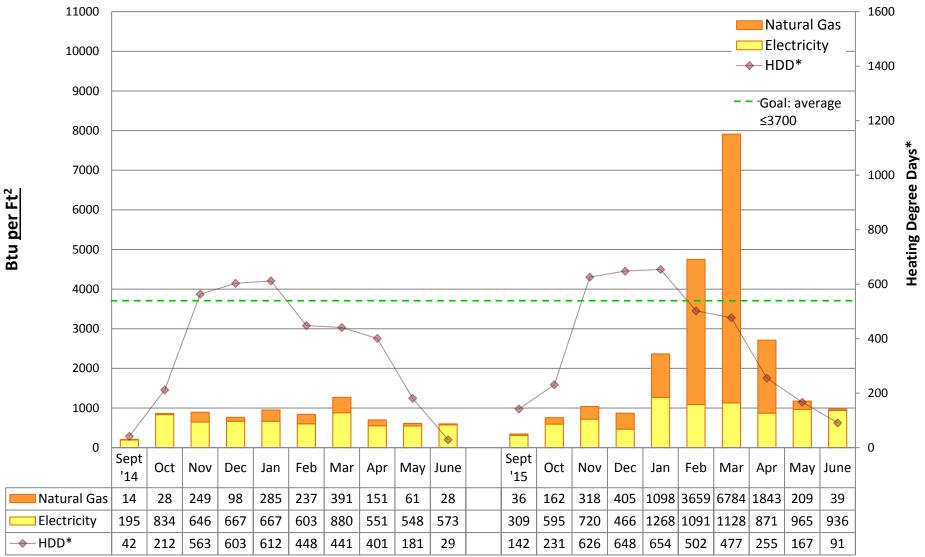

by building

#### Note:

"Square footage" used to calculate Btu/Ft2 is gross square footage to align SPS with EnergyStar Portfolio Manager and industry standards.