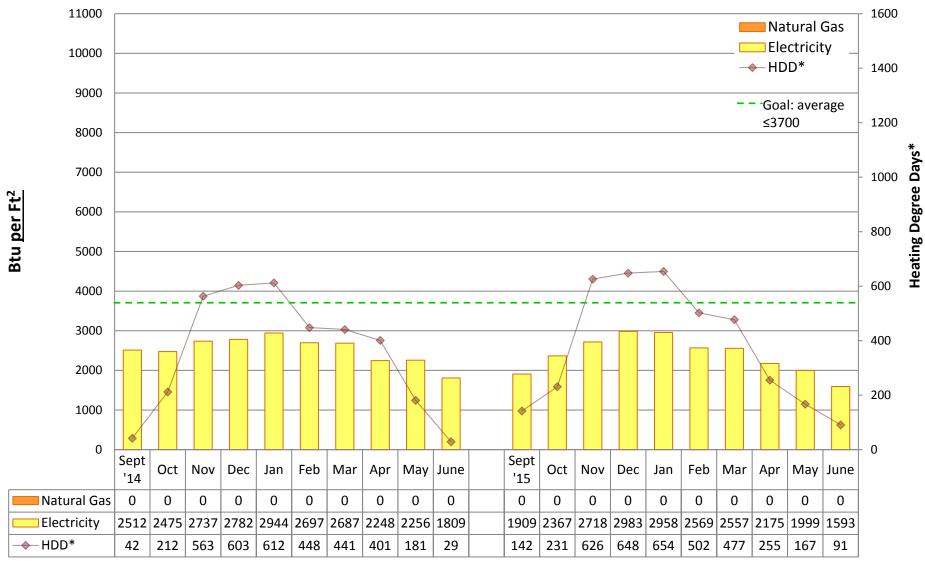

by building

#### Note:

"Square footage" used to calculate Btu/Ft2 is gross square footage to align SPS with EnergyStar Portfolio Manager and industry standards.