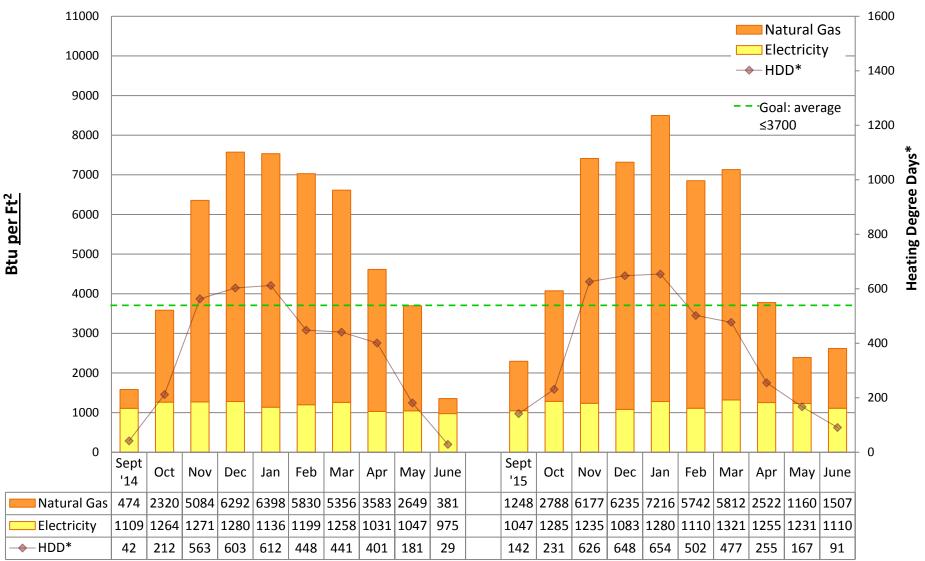

by building

#### Note:

"Square footage" used to calculate Btu/Ft2 is gross square footage to align SPS with EnergyStar Portfolio Manager and industry standards.

### **Adams Elementary School**







### **Alki Elementary School**







### **Cedar Park Building**







### **B.F. DAY Elementary School**







### **Daniel Bagley Elementary School**







### **Ballard High School**







### **Beacon Hill International Elementary School**







#### **Catharine Blaine K-8 School**







#### **Broadview-Thomson K-8 School**







### **Bryant Elementary School**







### **Boren Building**







### **Cleveland STEM High School**







### **Frantz Coe Elementary School**







### **Columbia Building**







### **Concord International Elementary School**







### Pathfinder K-8 School, at Cooper







### **Dearborn Park International Elementary School**







### **Denny/Sealth Campus**







### **Dunlap Elementary School**







#### **Eckstein Middle School**







### **Emerson Elementary School**







### **Fairmount Park Elementary School**







### **Franklin High School**







### **Garfield High School**







### **Gatewood Elementary School**







### **Bailey Gatzert Elementary School**







### **Graham Hill Elementary School**







### **Green Lake Elementary School**







### **Greenwood Elementary School**







### **Nathan Hale High School**







#### **Hamilton International Middle School**







### **Hawthorne Elementary School**







##