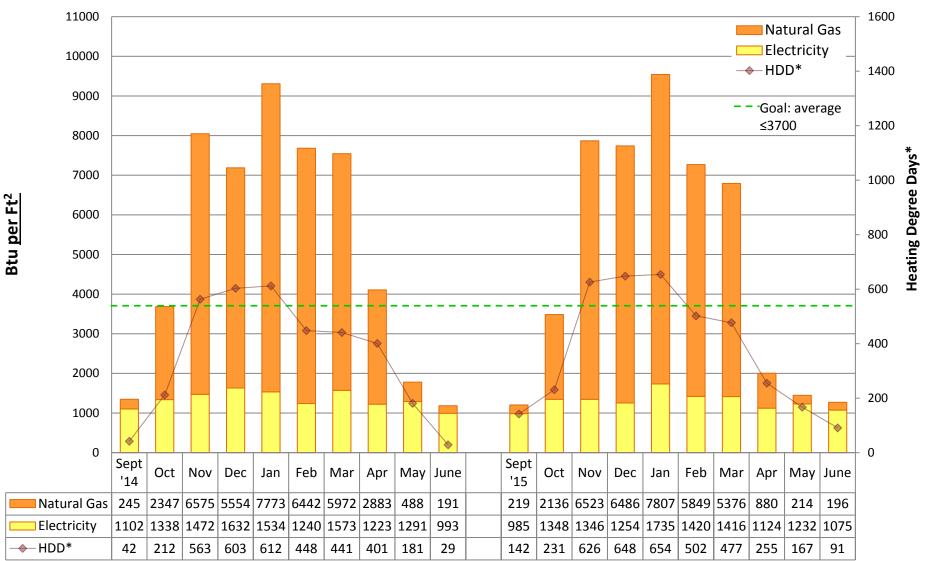

#### Note:

"Square footage" used to calculate Btu/Ft2 is gross square footage to align SPS with EnergyStar Portfolio Manager and industry standards.