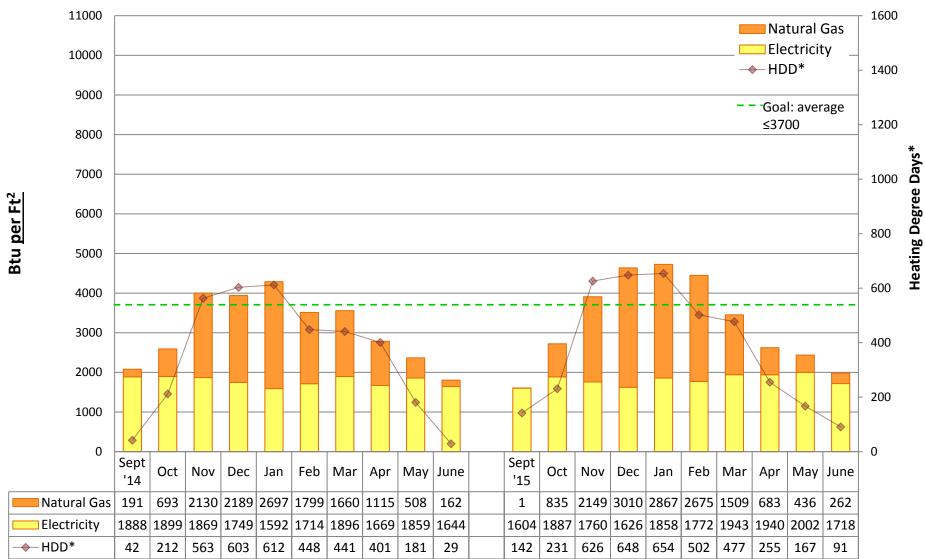

**Queen Anne Elementary School**







### **Rainier Beach High School**







### **Rainier View Elementary School**







### **John Rogers Elementary School**







### **Roosevelt High School**







### **Roxhill Elementary School**







### **Sacajawea Elementary School**







### Salmon Bay K-8 School







### **Sand Point Elementary School**







### **Sanislo Elementary School**







## **Schmitz Park Elementary School**







### **TOPS K-8 School**







### **Aki Kurose Middle School**







## **South Lake High School**







### **South Shore K-8 School**







## **Stevens Elementary School**







### **Thornton Creek Elementary School (at Decatur Building)**







## **Thurgood Marshall Elementary School**







### **Van Asselt Elementary School**







## **View Ridge Elementary School**







### **Viewlands Elementary School**







### **West Seattle Elementary School**







## **Washington Middle School**







## **Wedgwood Elementary School**







## **West Seattle High School**







### **West Woodland Elementary School**







### **Whitman Middle School**







## **Whittier Elementary School**







## **Wing Luke Elementary School**







### John Stanford Center for Educational Excellence







## Van Asselt Building ("Old Van Asselt")