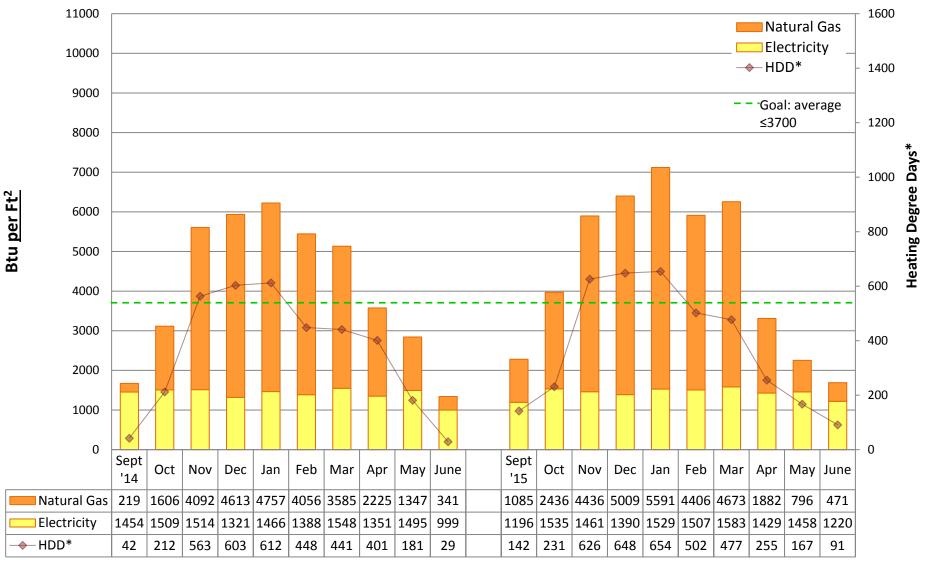

by building

#### Note:

"Square footage" used to calculate Btu/Ft2 is gross square footage to align SPS with EnergyStar Portfolio Manager and industry standards.