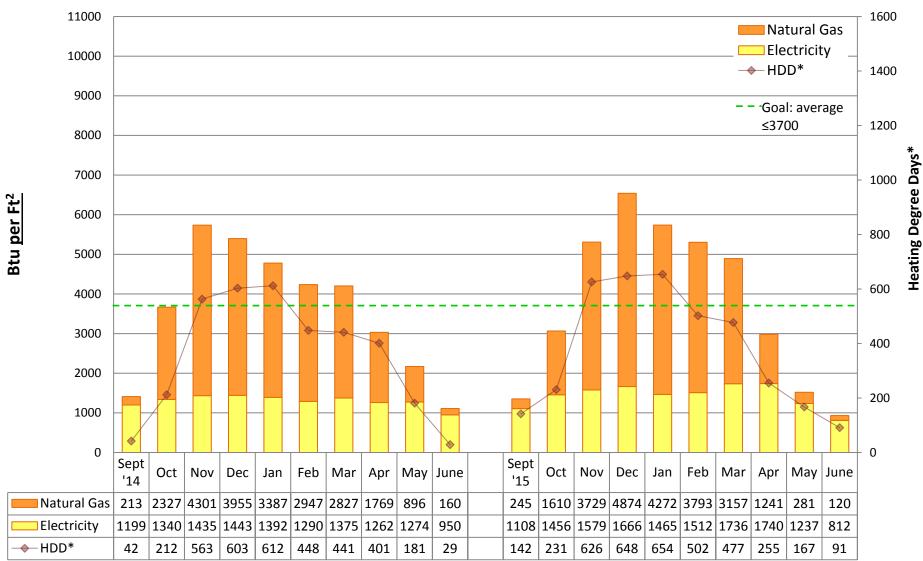

by building

#### Note:

"Square footage" used to calculate Btu/Ft2 is gross square footage to align SPS with EnergyStar Portfolio Manager and industry standards.