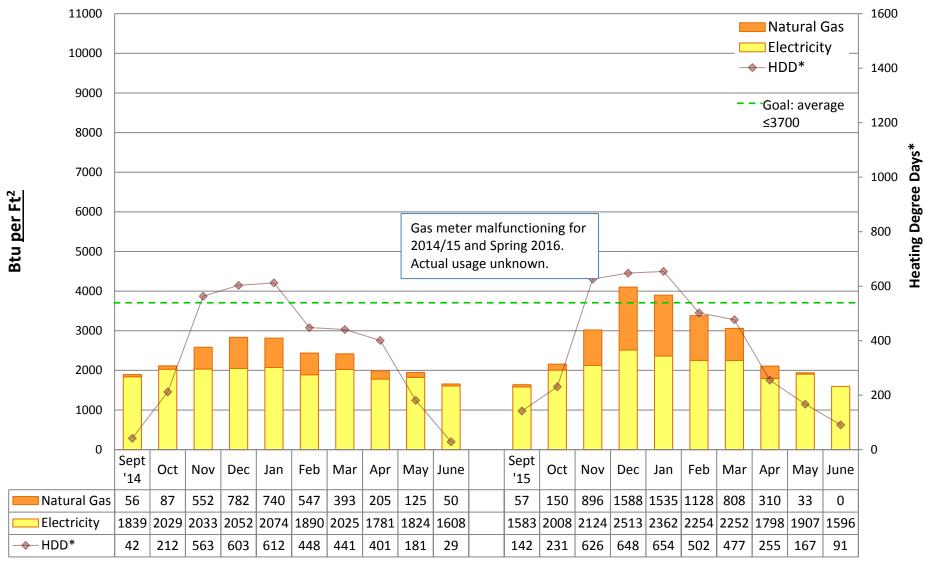

re footage" used to calculate Btu/Ft2 is gross square footage to align SPS with EnergyStar Portfolio Manager and industry standards.

### **Adams Elementary School**







### **Alki Elementary School**







### **Cedar Park Building**







### **B.F. DAY Elementary School**







### **Daniel Bagley Elementary School**







### **Ballard High School**







### **Beacon Hill International Elementary School**







#### **Catharine Blaine K-8 School**







#### **Broadview-Thomson K-8 School**







### **Bryant Elementary School**







### **Boren Building**







### **Cleveland STEM High School**







### **Frantz Coe Elementary School**







### **Columbia Building**







### **Concord International Elementary School**







### Pathfinder K-8 School, at Cooper







### **Dearborn Park International Elementary School**







### **Denny/Sealth Campus**







### **Dunlap Elementary School**







#### **Eckstein Middle School**







### **Emerson Elementary School**







### **Fairmount Park Elementary School**







### **Franklin High School**







### **Garfield High School**







### **Gatewood Elementary School**







### **Bailey Gatzert Elementary School**







### **Graham Hill Elementary School**







### **Green Lake Elementary School**







### **Greenwood Elementary School**







### **Nathan Hale High School**







#### **Hamilton International Middle School**







### **Hawthorne Elementary School**







### **John Hay Elementary School**







### **Highland Park Elementary School**







### **Ingrah