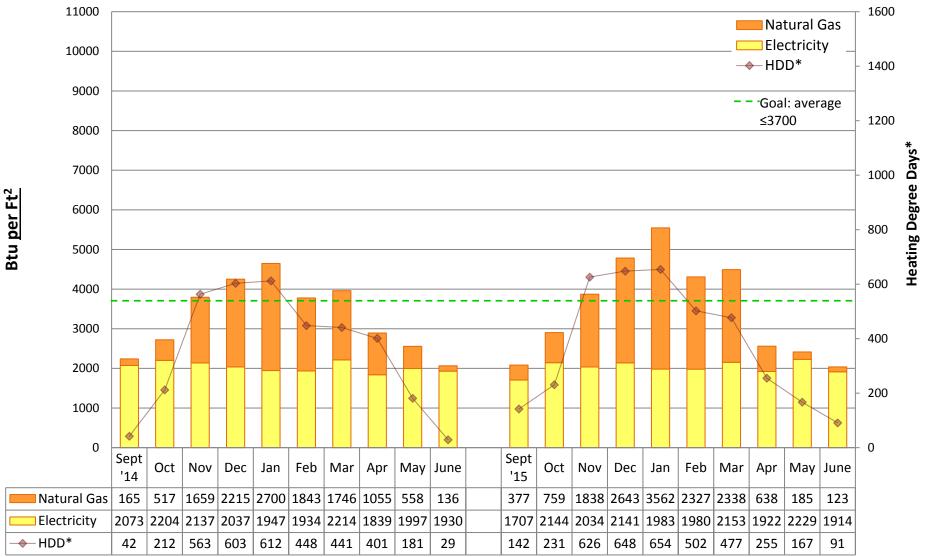

by building

#### Note:

"Square footage" used to calculate Btu/Ft2 is gross square footage to align SPS with EnergyStar Portfolio Manager and industry standards.