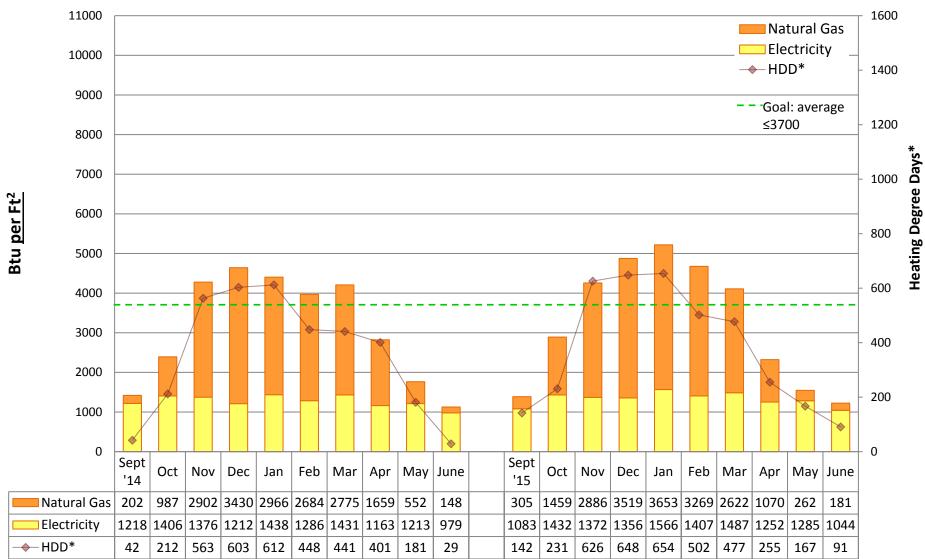

#### Note:

"Square footage" used to calculate Btu/Ft2 is gross square footage to align SPS with EnergyStar Portfolio Manager and industry standards.