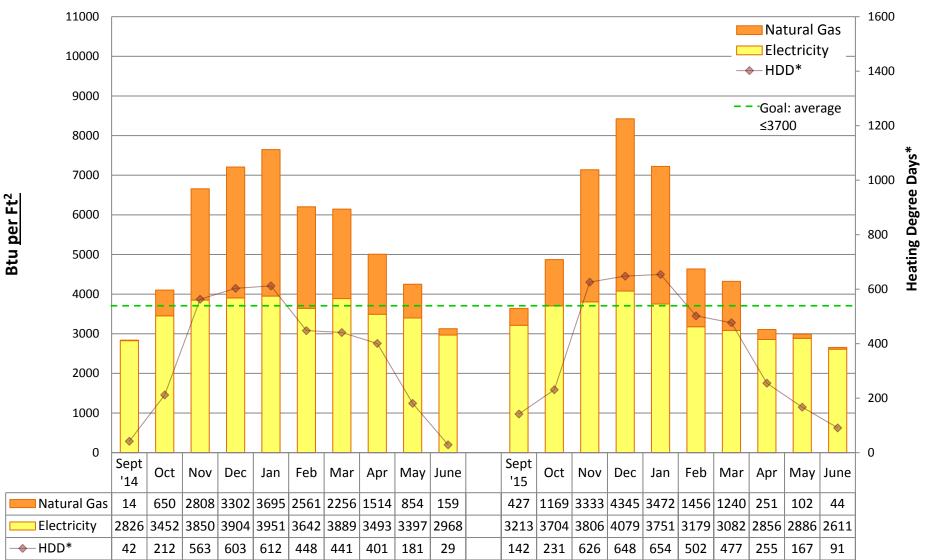

by building

#### Note:

"Square footage" used to calculate Btu/Ft2 is gross square footage to align SPS with EnergyStar Portfolio Manager and industry standards.