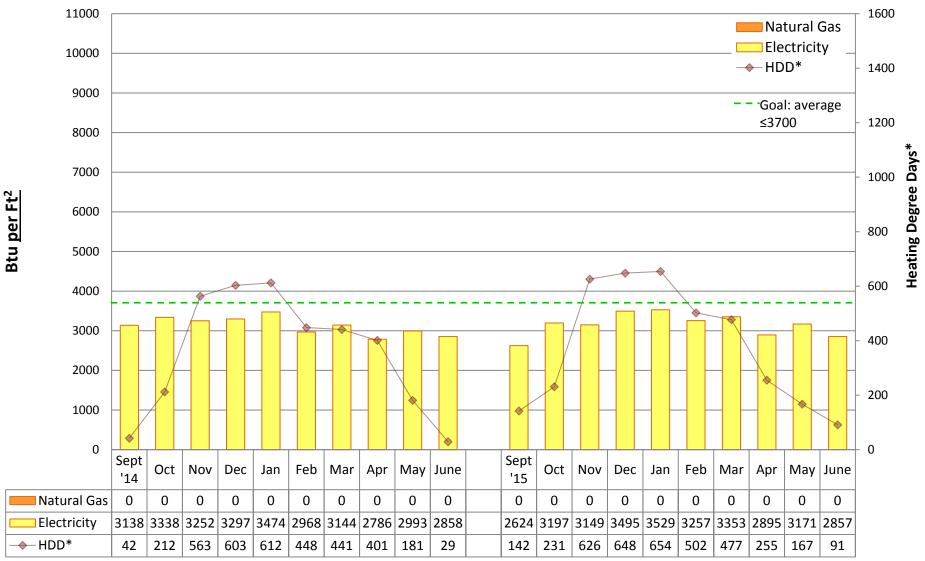

*John Rogers Elementary School**







### **Roosevelt High School**







### **Roxhill Elementary School**







### **Sacajawea Elementary School**







### Salmon Bay K-8 School







### **Sand Point Elementary School**







### **Sanislo Elementary School**







## **Schmitz Park Elementary School**







### **TOPS K-8 School**







### **Aki Kurose Middle School**







## **South Lake High School**







### **South Shore K-8 School**







## **Stevens Elementary School**







### **Thornton Creek Elementary School (at Decatur Building)**







## **Thurgood Marshall Elementary School**







### **Van Asselt Elementary School**







## **View Ridge Elementary School**







### **Viewlands Elementary School**







### **West Seattle Elementary School**







## **Washington Middle School**







## **Wedgwood Elementary School**







## **West Seattle High School**







### **West Woodland Elementary School**







### **Whitman Middle School**







## **Whittier Elementary School**







## **Wing Luke Elementary School**







### John Stanford Center for Educational Excellence







## Van Asselt Building ("Old Van Asselt")