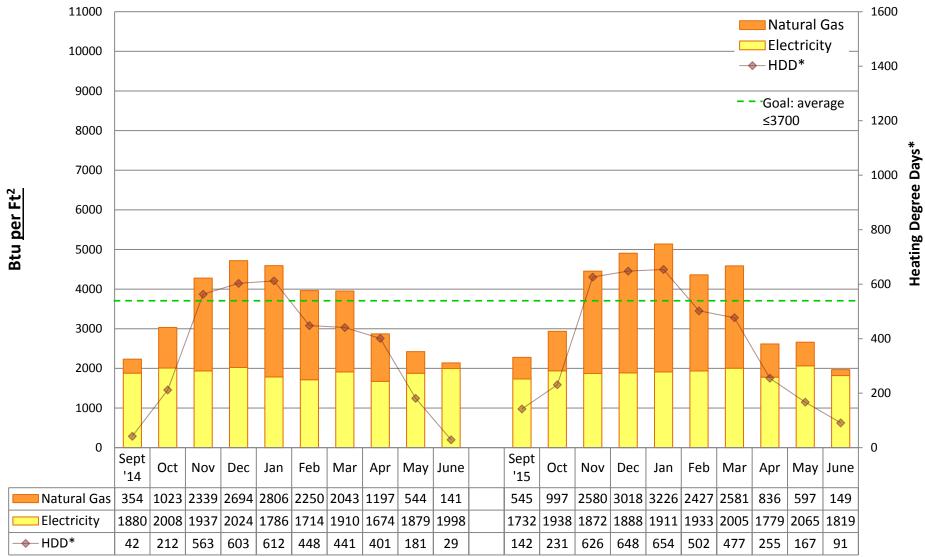

by building

#### Note:

"Square footage" used to calculate Btu/Ft2 is gross square footage to align SPS with EnergyStar Portfolio Manager and industry standards.

### **Adams Elementary School**







### **Alki Elementary School**







### **Cedar Park Building**







### **B.F. DAY Elementary School**







### **Daniel Bagley Elementary School**







### **Ballard High School**







### **Beacon Hill International Elementary School**







#### **Catharine Blaine K-8 School**







#### **Broadview-Thomson K-8 School**







### **Bryant Elementary School**







### **Boren Building**







### **Cleveland STEM High School**







### **Frantz Coe Elementary School**







### **Columbia Building**







### **Concord International Elementary School**







### Pathfinder K-8 School, at Cooper







### **Dearborn Park International Elementary School**







### **Denny/Sealth Campus**







### **Dunlap Elementary School**







#### **Eckstein Middle School**







### **Emerson Elementary School**







### **Fairmount Park Elementary School**







### **Franklin High School**







### **Garfield High School**







### **Gatewood Elementary School**







### **Bailey Gatzert Elementary School**







### **Graham Hill Elementary School**







### **Green Lake Elementary School**







### **Greenwood Elementary School**







### **Nathan Hale High School**







#### **Hamilton Inter