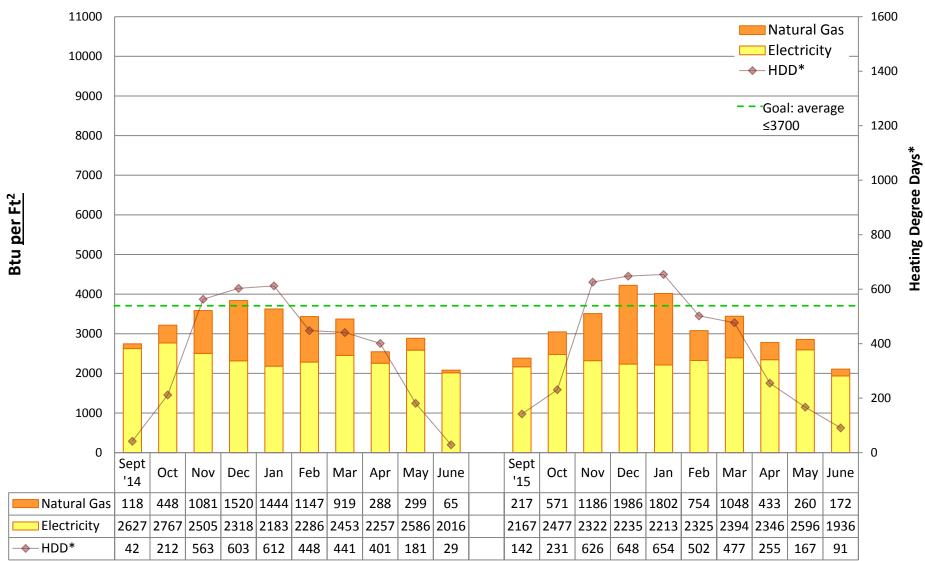

by building

#### Note:

"Square footage" used to calculate Btu/Ft2 is gross square footage to align SPS with EnergyStar Portfolio Manager and industry standards.

### **Adams Elementary School**







### **Alki Elementary School**







### **Cedar Park Building**







### **B.F. DAY Elementary School**







### **Daniel Bagley Elementary School**







### **Ballard High School**







### **Beacon Hill International Elementary School**







#### **Catharine Blaine K-8 School**







#### **Broadview-Thomson K-8 School**







### **Bryant Elementary School**







### **Boren Building**







### **Cleveland STEM High School**







### **Frantz Coe Elementary School**







### **Columbia Building**







### **Concord International Elementary School**







### Pathfinder K-8 School, at Cooper







### **Dearborn Park International Elementary School**







### **Denny/Sealth Campus**







### **Dunlap Elementary School**







#### **Eckstein Middle School**







### **Emerson Elementary School**







### **Fairmount Park Elementary School**







### **Franklin High School**







### **Garfield High School**







### **Gatewood Elementary School**







### **Bailey Gatzert Elementary School**







### **Graham Hill Elementary School**







### **Green Lake Elementary School**







### **Greenwood Elementary School**







### **Nathan Hale High School**







#### **Hamilton International Middle School**







### **Hawthorne Elementary School**







### **John Hay Elementary School**







### **Highland