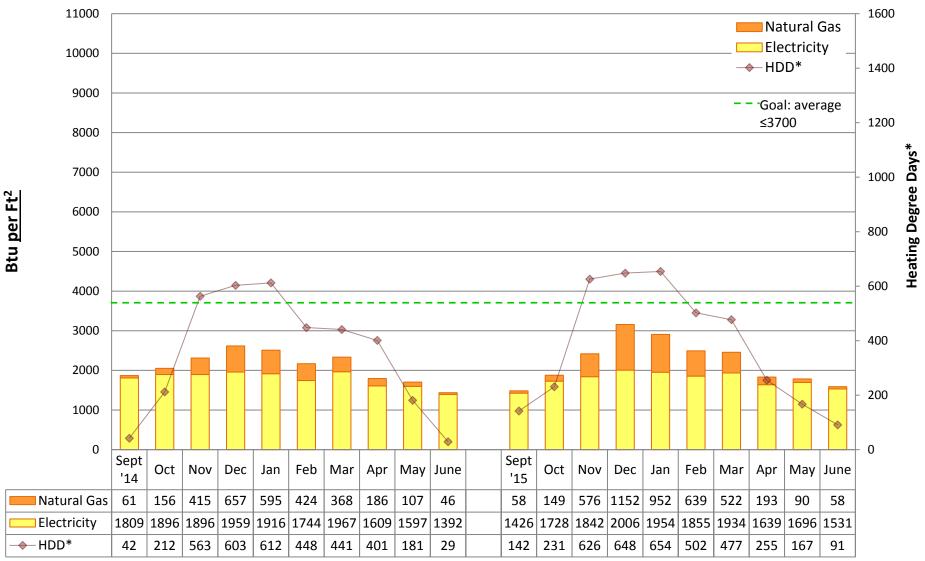

### **B.F. DAY Elementary School**

#### Note:

"Square footage" used to calculate Btu/Ft2 is gross square footage to align SPS with EnergyStar Portfolio Manager and industry standards.