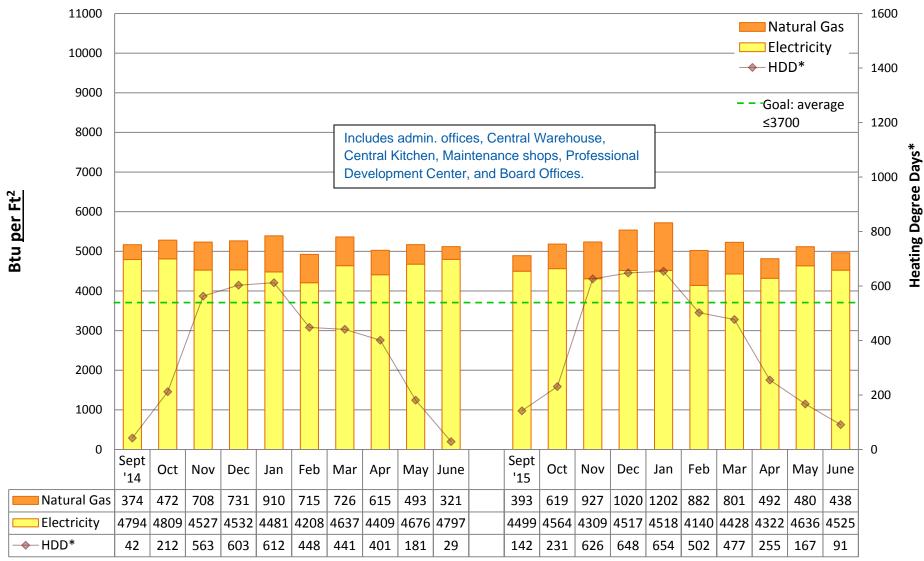

**







### **Aki Kurose Middle School**







## **South Lake High School**







### **South Shore K-8 School**







## **Stevens Elementary School**







### **Thornton Creek Elementary School (at Decatur Building)**







## **Thurgood Marshall Elementary School**







### **Van Asselt Elementary School**







## **View Ridge Elementary School**







### **Viewlands Elementary School**







### **West Seattle Elementary School**







## **Washington Middle School**







## **Wedgwood Elementary School**







## **West Seattle High School**







### **West Woodland Elementary School**







### **Whitman Middle School**







## **Whittier Elementary School**







## **Wing Luke Elementary School**







### John Stanford Center for Educational Excellence







## Van Asselt Building ("Old Van Asselt")