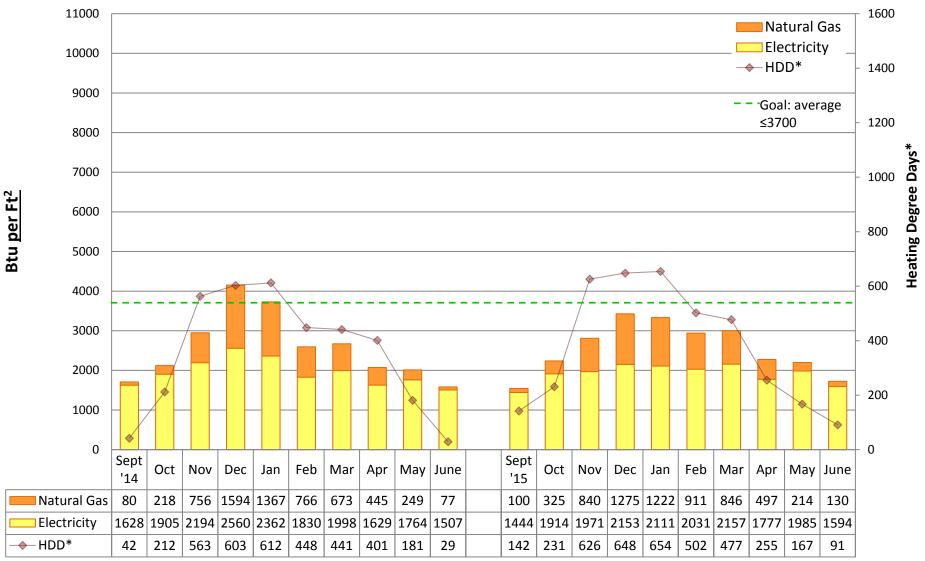

#### Note:

"Square footage" used to calculate Btu/Ft2 is gross square footage to align SPS with EnergyStar Portfolio Manager and industry standards.