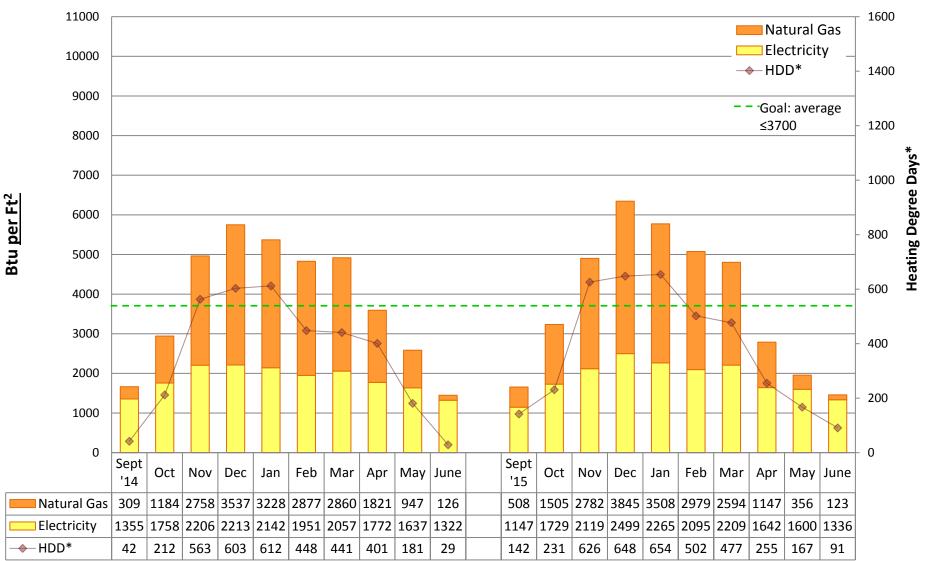

*Rainier View Elementary School**







### **John Rogers Elementary School**







### **Roosevelt High School**







### **Roxhill Elementary School**







### **Sacajawea Elementary School**







### Salmon Bay K-8 School







### **Sand Point Elementary School**







### **Sanislo Elementary School**







## **Schmitz Park Elementary School**







### **TOPS K-8 School**







### **Aki Kurose Middle School**







## **South Lake High School**







### **South Shore K-8 School**







## **Stevens Elementary School**







### **Thornton Creek Elementary School (at Decatur Building)**







## **Thurgood Marshall Elementary School**







### **Van Asselt Elementary School**







## **View Ridge Elementary School**







### **Viewlands Elementary School**







### **West Seattle Elementary School**







## **Washington Middle School**







## **Wedgwood Elementary School**







## **West Seattle High School**







### **West Woodland Elementary School**







### **Whitman Middle School**







## **Whittier Elementary School**







## **Wing Luke Elementary School**







### John Stanford Center for Educational Excellence







## Van Asselt Building ("Old Van Asselt")