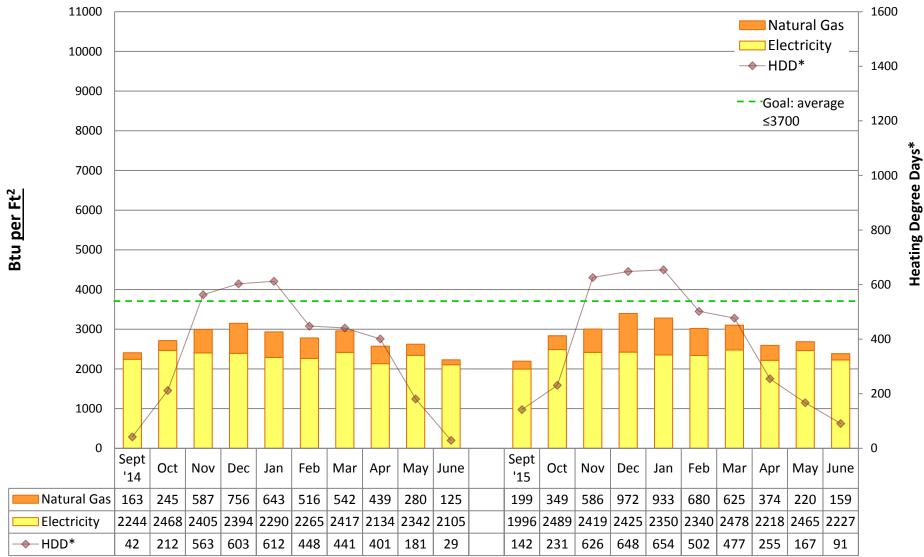

by building

#### Note:

"Square footage" used to calculate Btu/Ft2 is gross square footage to align SPS with EnergyStar Portfolio Manager and industry standards.