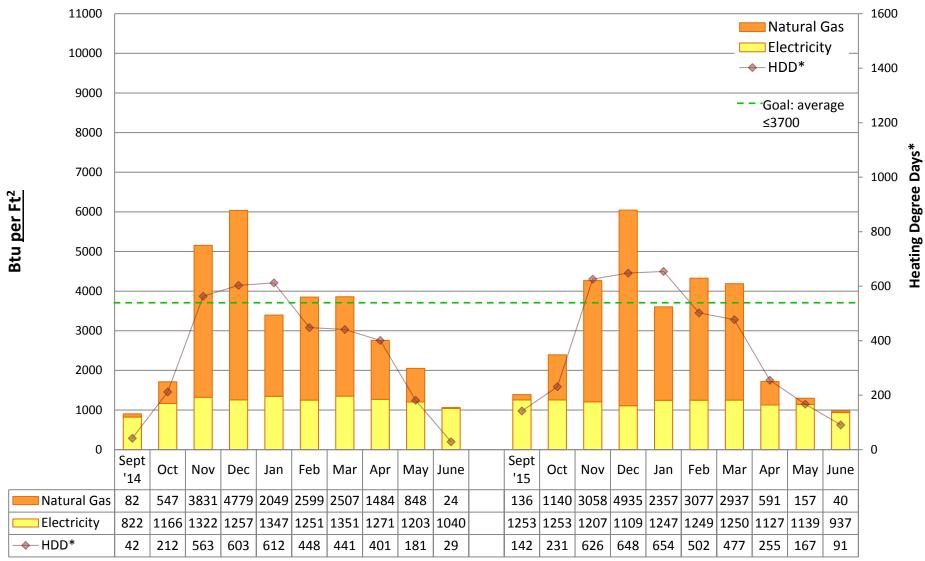

#### Note:

"Square footage" used to calculate Btu/Ft2 is gross square footage to align SPS with EnergyStar Portfolio Manager and industry standards.