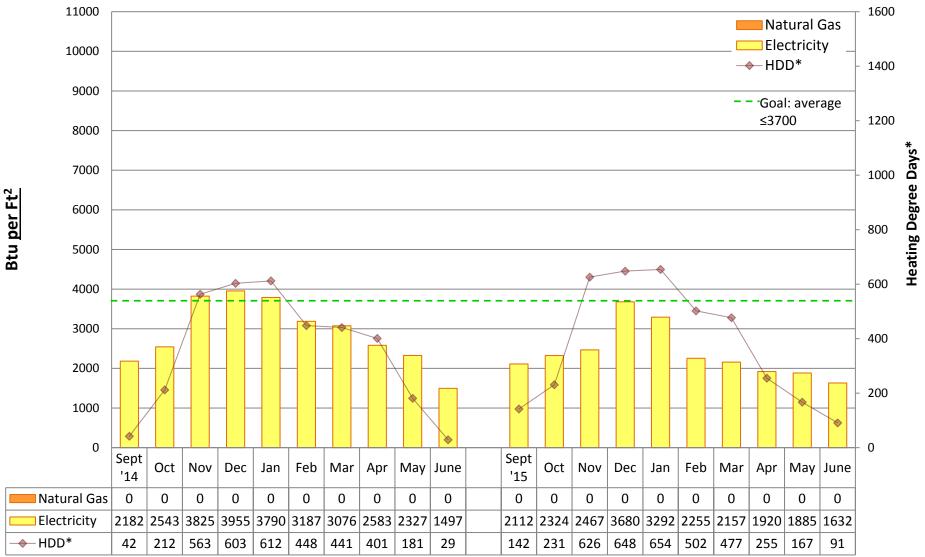

#### Note:

"Square footage" used to calculate Btu/Ft2 is gross square footage to align SPS with EnergyStar Portfolio Manager and industry standards.