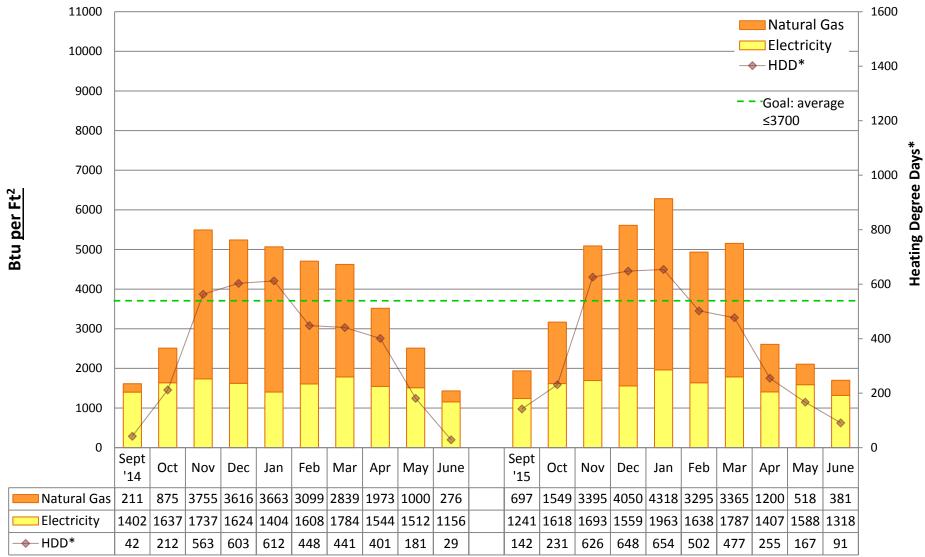

by building

#### Note:

"Square footage" used to calculate Btu/Ft2 is gross square footage to align SPS with EnergyStar Portfolio Manager and industry standards.