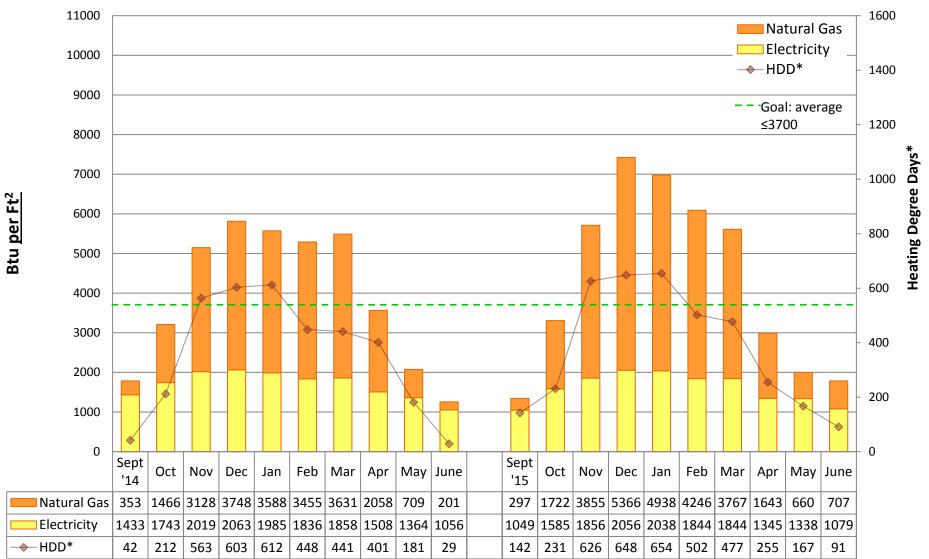

all Building**







### **McClure Middle School**







### **McDonald Elementary School**







### **McGilvra Elementary School**







### **Mercer International Middle School**







### **Montlake Elementary School**







### **John Muir Elementary School**







### **North Beach Elementary School**







### **North Queen Anne Building (Cascade Parent Partnership)**







### **Northgate Elementary School**







### **Queen Anne Gym Building**







### **Olympic View Elementary School**







### **Orca K-8 School**







### **Queen Anne Elementary School**







### **Rainier Beach High School**







### **Rainier View Elementary School**







### **John Rogers Elementary School**







### **Roosevelt High School**







### **Roxhill Elementary School**







### **Sacajawea Elementary School**







### Salmon Bay K-8 School







### **Sand Point Elementary School**







### **Sanislo Elementary School**







## **Schmitz Park Elementary School**







### **TOPS K-8 School**







### **Aki Kurose Middle School**







## **South Lake High School**







### **South Shore K-8 School**







## **Stevens Elementary School**







### **Thornton Creek Elementary School (at Decatur Building)**







## **Thurgood Marshall Elementary School**







### **Van Asselt Elementary School**







## **View Ridge Elementary School**







### **Viewlands Elementary School**







### **West Seattle Elementary School**







## **Washington Middle School**







## **Wedgwood Elementary School**







## **West Seattle High Sch