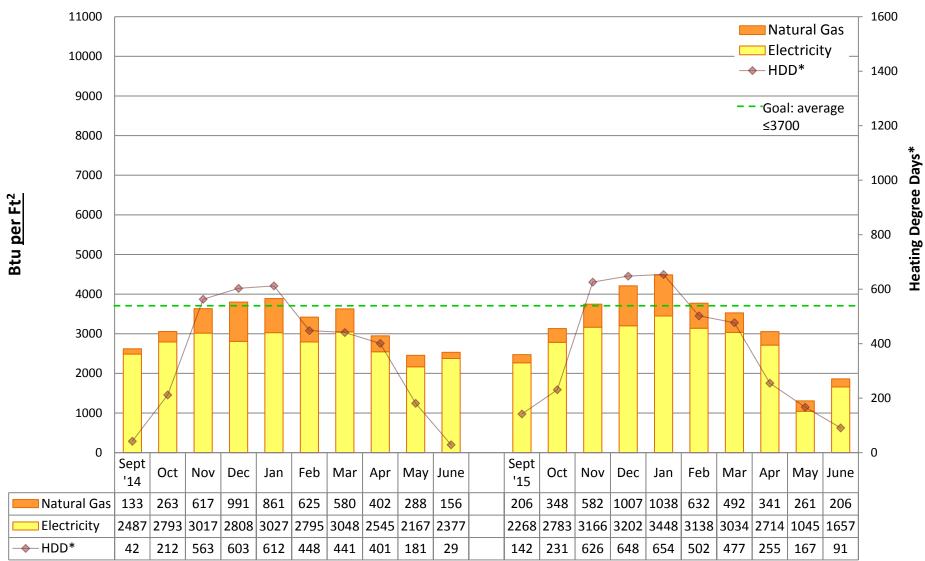

### **Alki Elementary School**

#### Note:

"Square footage" used to calculate Btu/Ft2 is gross square footage to align SPS with EnergyStar Portfolio Manager and industry standards.