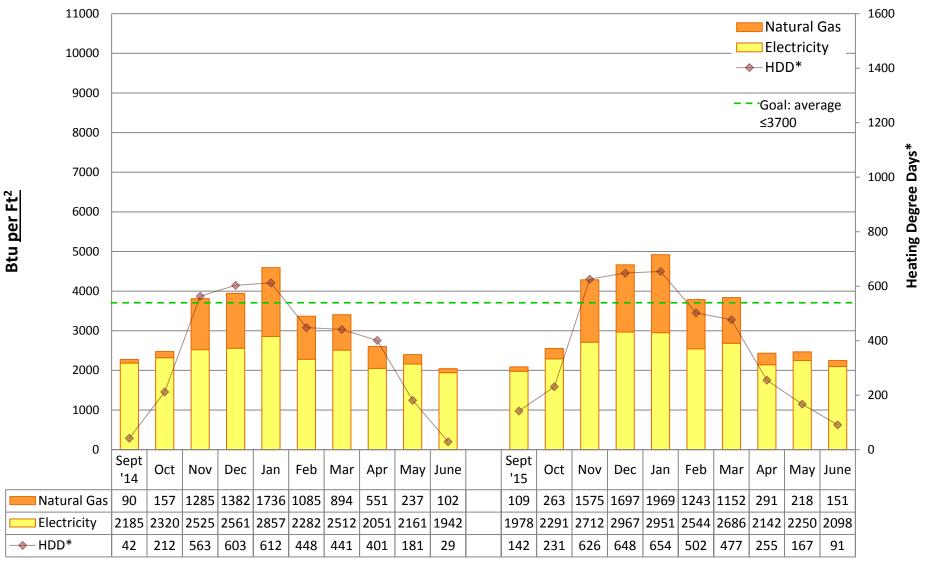

#### Note:

"Square footage" used to calculate Btu/Ft2 is gross square footage to align SPS with EnergyStar Portfolio Manager and industry standards.