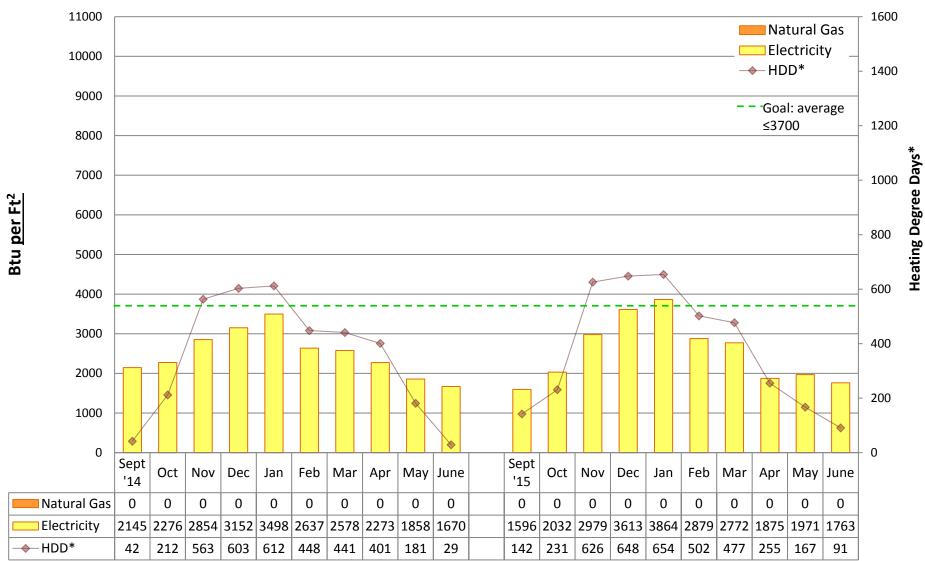

#### Note:

"Square footage" used to calculate Btu/Ft2 is gross square footage to align SPS with EnergyStar Portfolio Manager and industry standards.