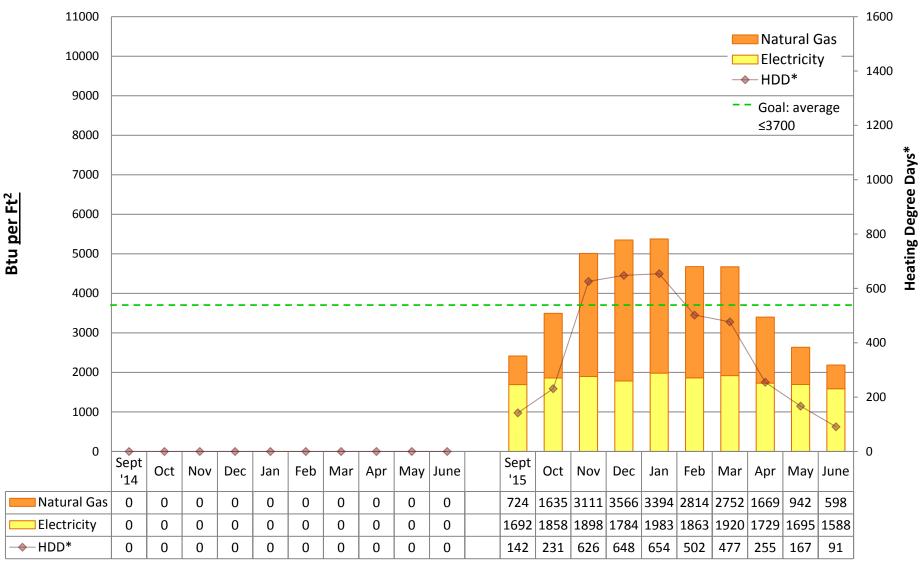

#### Note:

"Square footage" used to calculate Btu/Ft2 is gross square footage to align SPS with EnergyStar Portfolio Manager and industry standards.