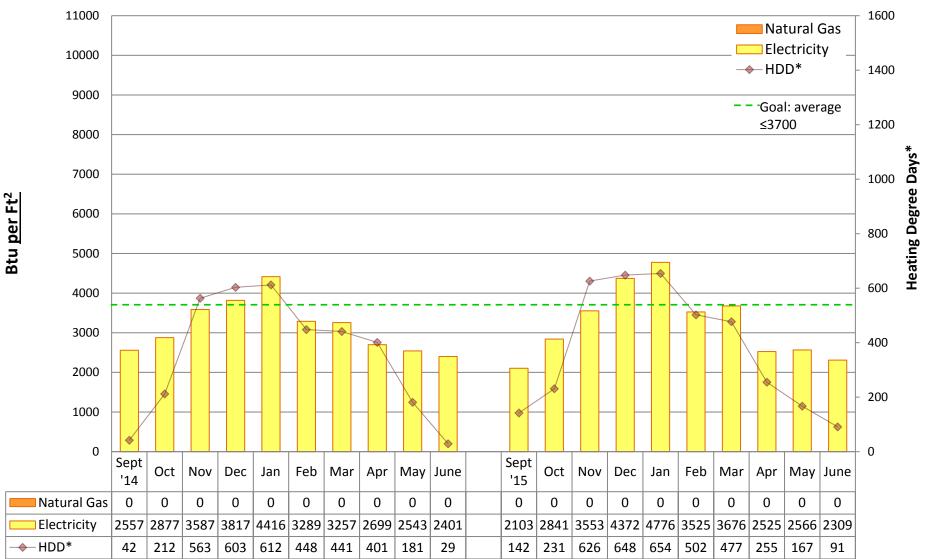

by building

#### Note:

"Square footage" used to calculate Btu/Ft2 is gross square footage to align SPS with EnergyStar Portfolio Manager and industry standards.