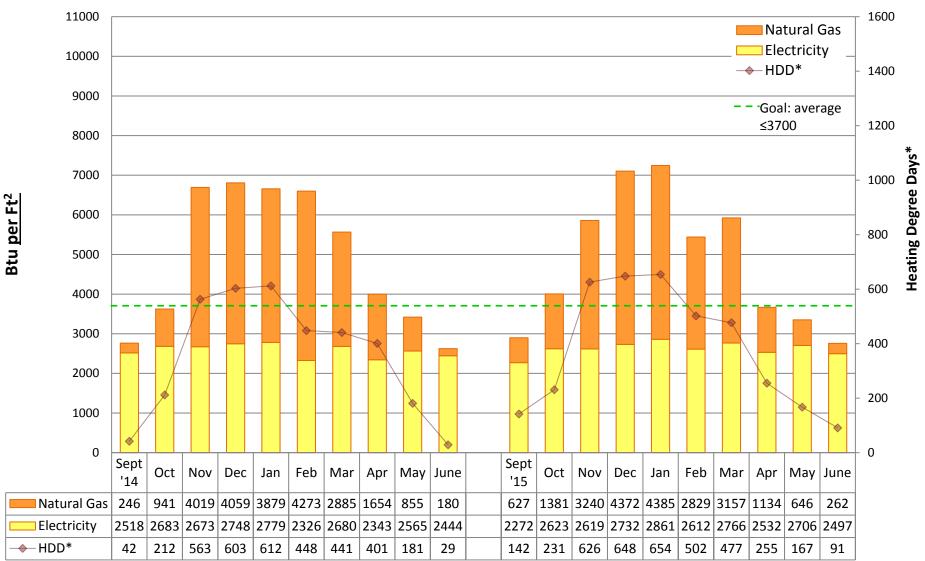

### **Cedar Park Building**

#### Note:

"Square footage" used to calculate Btu/Ft2 is gross square footage to align SPS with EnergyStar Portfolio Manager and industry standards.