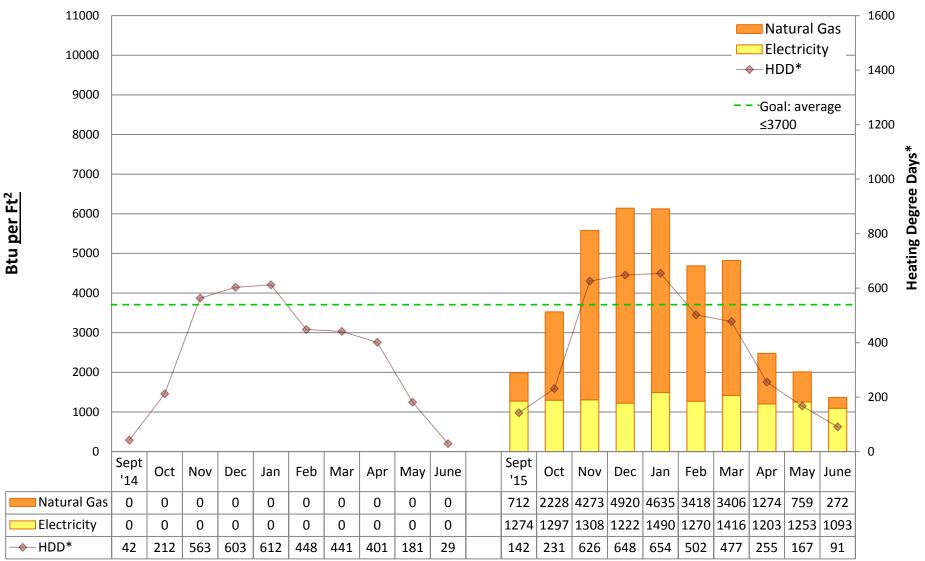

#### Note:

"Square footage" used to calculate Btu/Ft2 is gross square footage to align SPS with EnergyStar Portfolio Manager and industry standards.