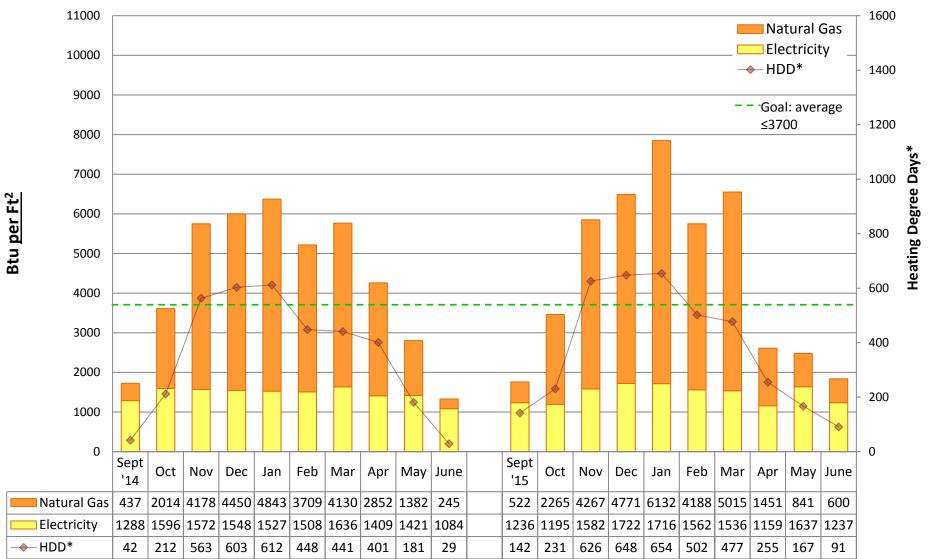

#### Note:

"Square footage" used to calculate Btu/Ft2 is gross square footage to align SPS with EnergyStar Portfolio Manager and industry standards.