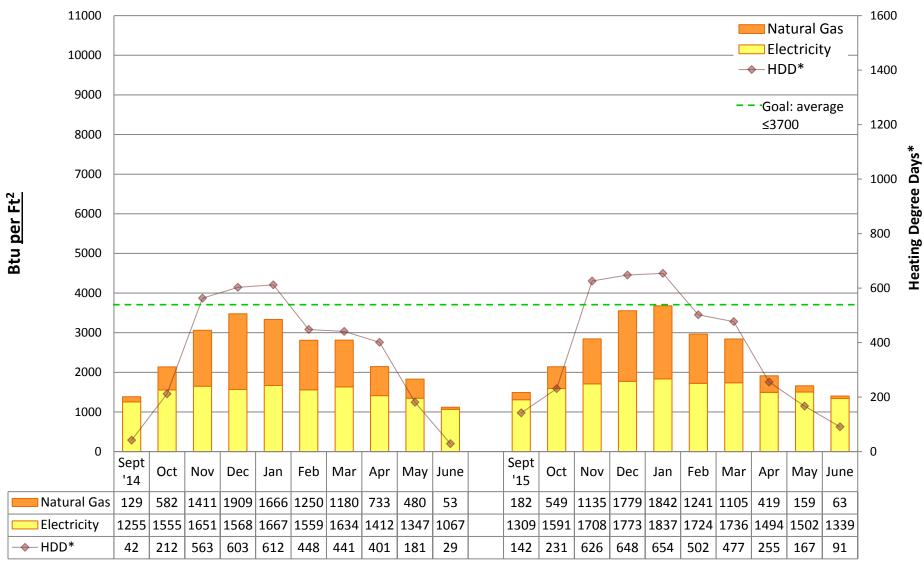

tary School**







### **Ingraham High School**







### Jane Addams Middle School







### **John Stanford International Elementary School**







### **Kimball Elementary School**







### **Martin Luther King Jr. Elementary School**







### **Lafayette Elementary School**







### **Laurelhurst Elementary School**







### **Lawton Elementary School**







### **Leschi Elementary School**







### **Lincoln Building**







### **Lowell Elementary School**







### **Loyal Heights Elementary School**







### **Madison Middle School**







### **Nova High School at Mann**







### **Madrona K-8 School**







### **Maple Elementary School**







### **John Marshall Building**







### **McClure Middle School**







### **McDonald Elementary School**







### **McGilvra Elementary School**







### **Mercer International Middle School**







### **Montlake Elementary School**







### **John Muir Elementary School**







### **North Beach Elementary School**







### **North Queen Anne Building (Cascade Parent Partnership)**







### **Northgate Elementary School**







### **Queen Anne Gym Building**







### **Olympic View Elementary School**







### **Orca K-8 School**







### **Queen Anne Elementary School**







### **Rainier Beach High School**







### **Rainier View Elementary School**







### **John Rogers Elementary School**







### **Roosevelt High School**







### **Roxhill Elementary School**







### **Sacajawea Elementary School**







### Salmon Bay K-8 School







### **Sand Po