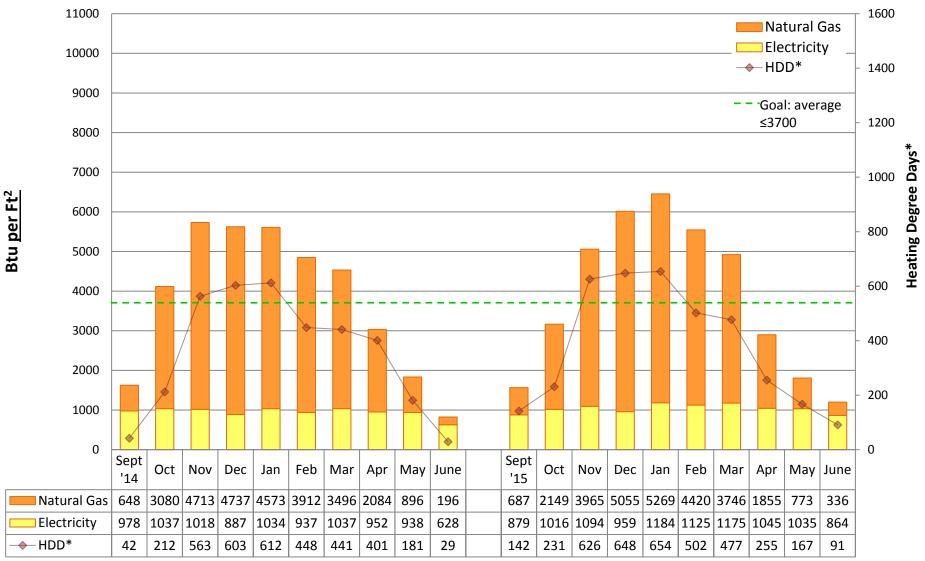

by building

#### Note:

"Square footage" used to calculate Btu/Ft2 is gross square footage to align SPS with EnergyStar Portfolio Manager and industry standards.