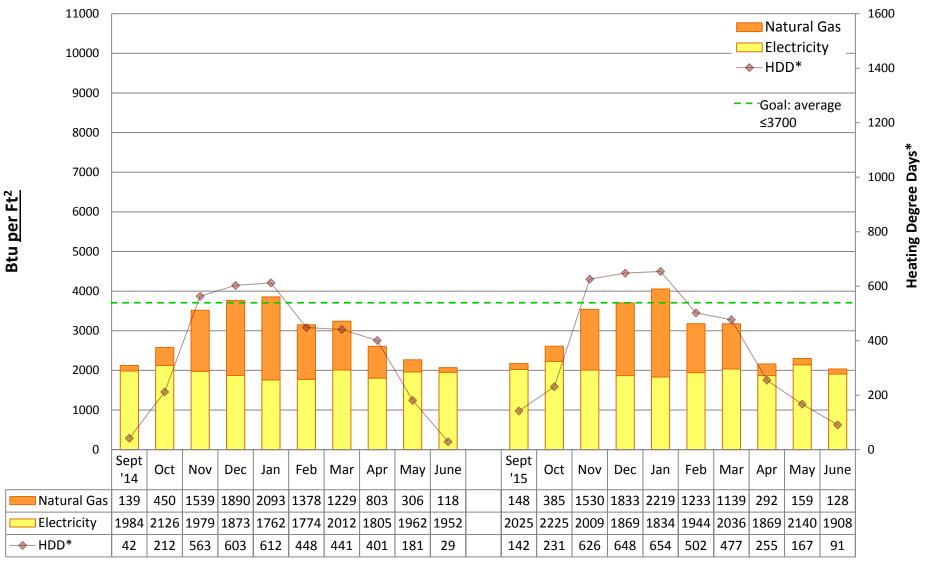

by building

#### Note:

"Square footage" used to calculate Btu/Ft2 is gross square footage to align SPS with EnergyStar Portfolio Manager and industry standards.