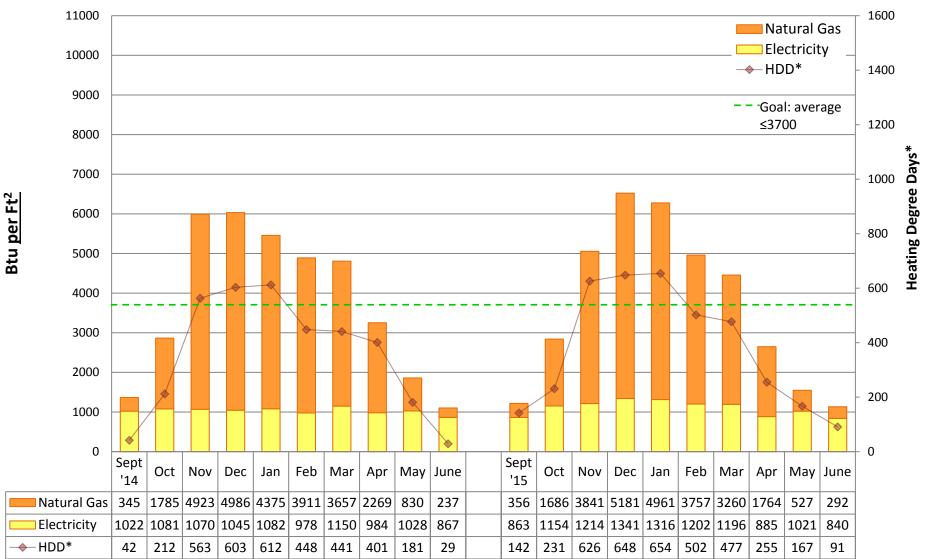

by building

#### Note:

"Square footage" used to calculate Btu/Ft2 is gross square footage to align SPS with EnergyStar Portfolio Manager and industry standards.