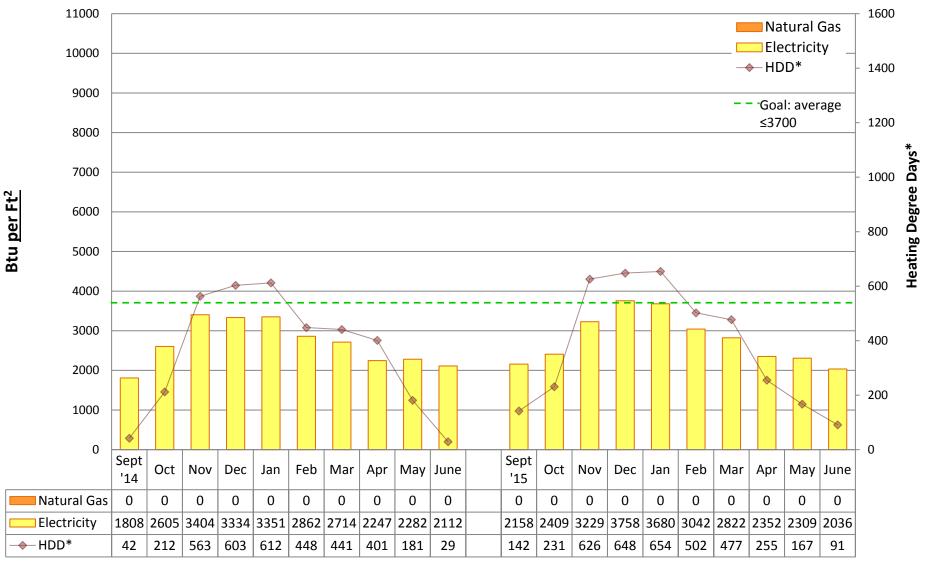

#### Note:

"Square footage" used to calculate Btu/Ft2 is gross square footage to align SPS with EnergyStar Portfolio Manager and industry standards.