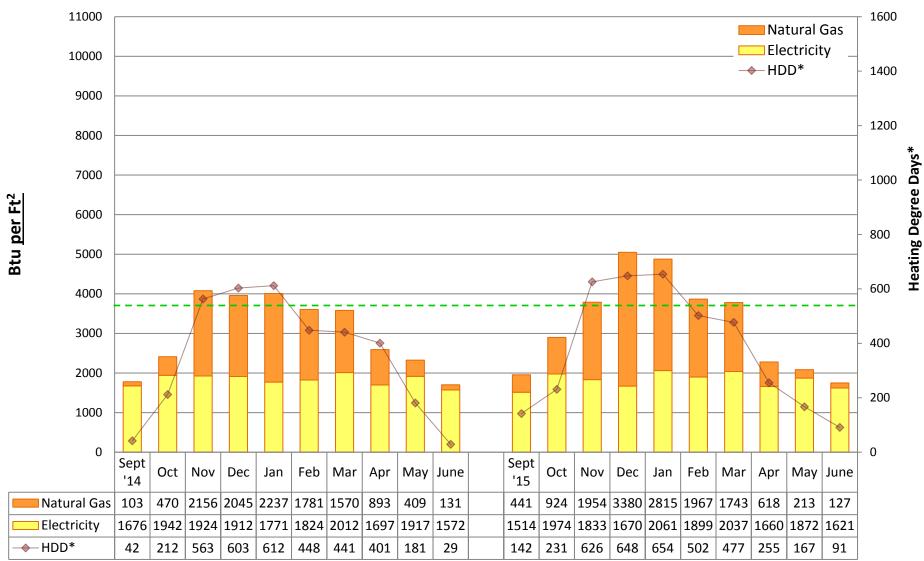

to align SPS with EnergyStar Portfolio Manager and industry standards.

### **Adams Elementary School**







### **Alki Elementary School**







### **Cedar Park Building**







### **B.F. DAY Elementary School**







### **Daniel Bagley Elementary School**







### **Ballard High School**







### **Beacon Hill International Elementary School**







#### **Catharine Blaine K-8 School**







#### **Broadview-Thomson K-8 School**







### **Bryant Elementary School**







### **Boren Building**







### **Cleveland STEM High School**







### **Frantz Coe Elementary School**







### **Columbia Building**







### **Concord International Elementary School**







### Pathfinder K-8 School, at Cooper







### **Dearborn Park International Elementary School**







### **Denny/Sealth Campus**







### **Dunlap Elementary School**







#### **Eckstein Middle School**







### **Emerson Elementary School**







### **Fairmount Park Elementary School**







### **Franklin High School**







### **Garfield High School**







### **Gatewood Elementary School**







### **Bailey Gatzert Elementary School**







### **Graham Hill Elementary School**







### **Green Lake Elementary School**







### **Greenwood Elementary School**







### **Nathan Hale High School**







#### **Hamilton International Middle School**







### **Hawthorne Elementary School**







### **John Hay Elementary School**







### **Highland Park Elementary School**







### **Ingraham High School**







### Jane Addams Middle School