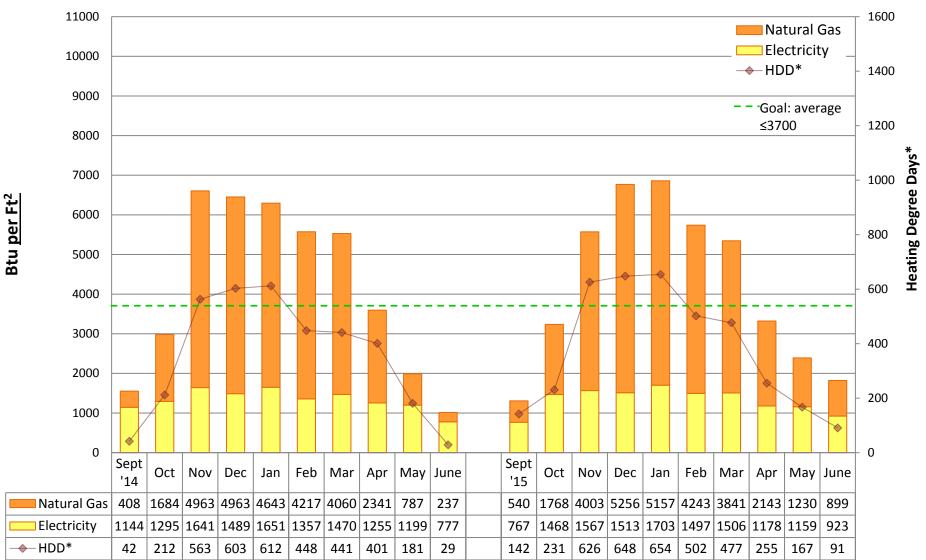

by building

#### Note:

"Square footage" used to calculate Btu/Ft2 is gross square footage to align SPS with EnergyStar Portfolio Manager and industry standards.