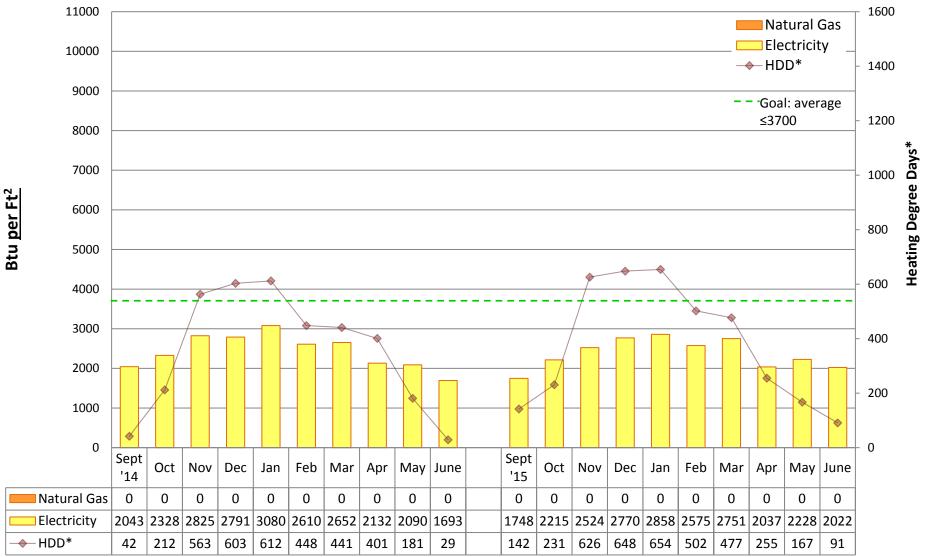

by building

#### Note:

"Square footage" used to calculate Btu/Ft2 is gross square footage to align SPS with EnergyStar Portfolio Manager and industry standards.