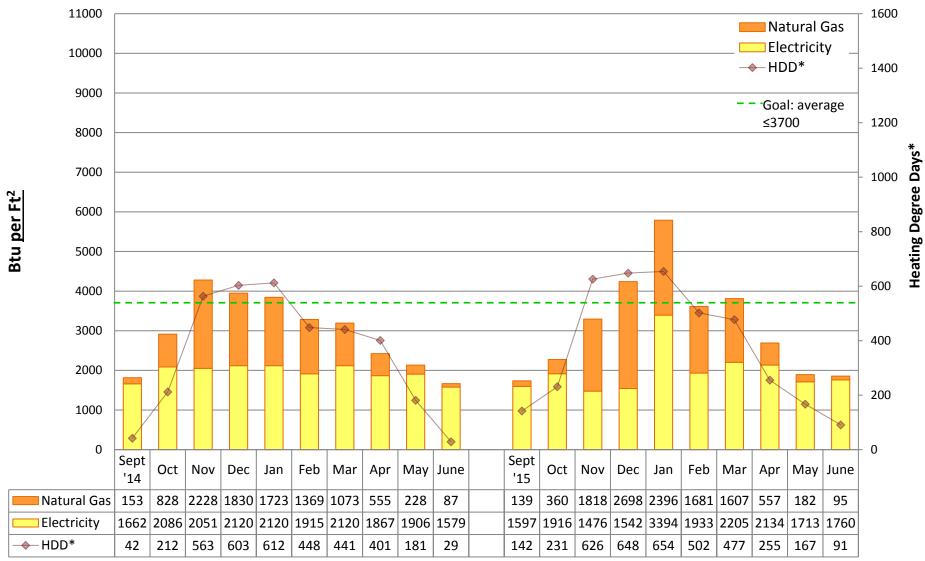

### **Cedar Park Building**

#### Note:

"Square footage" used to calculate Btu/Ft2 is gross square footage to align SPS with EnergyStar Portfolio Manager and industry standards.