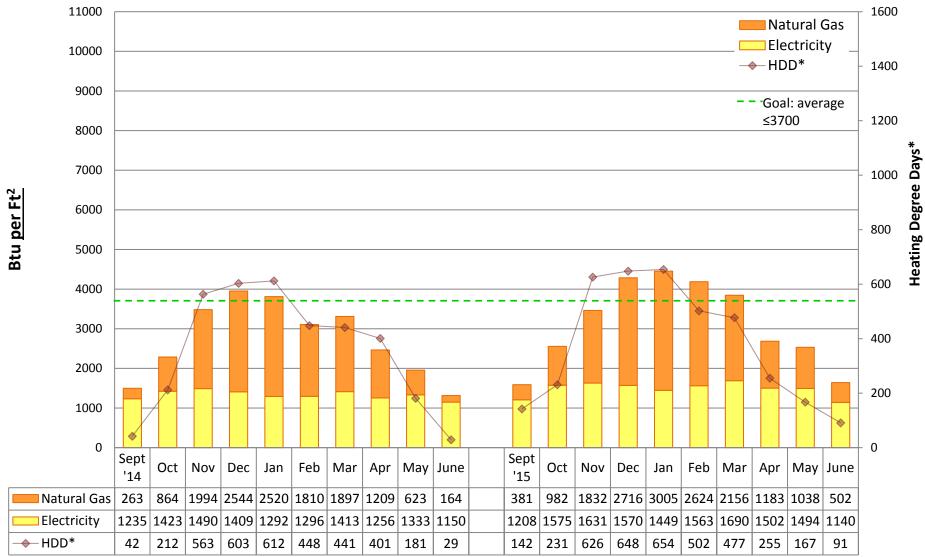

by building

#### Note:

"Square footage" used to calculate Btu/Ft2 is gross square footage to align SPS with EnergyStar Portfolio Manager and industry standards.