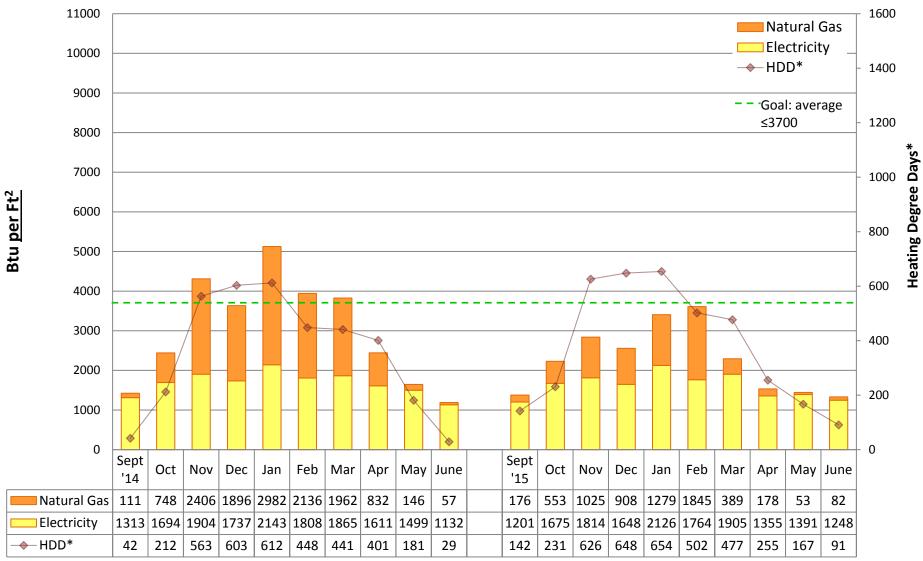

by building

#### Note:

"Square footage" used to calculate Btu/Ft2 is gross square footage to align SPS with EnergyStar Portfolio Manager and industry standards.