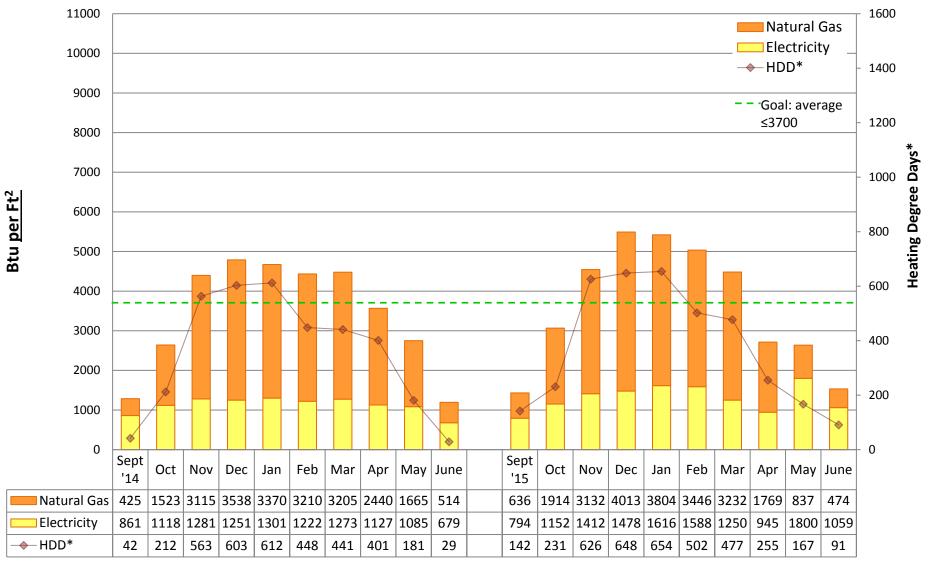

d Point Elementary School**







### **Sanislo Elementary School**







## **Schmitz Park Elementary School**







### **TOPS K-8 School**







### **Aki Kurose Middle School**







## **South Lake High School**







### **South Shore K-8 School**







## **Stevens Elementary School**







### **Thornton Creek Elementary School (at Decatur Building)**







## **Thurgood Marshall Elementary School**







### **Van Asselt Elementary School**







## **View Ridge Elementary School**







### **Viewlands Elementary School**







### **West Seattle Elementary School**







## **Washington Middle School**







## **Wedgwood Elementary School**







## **West Seattle High School**







### **West Woodland Elementary School**







### **Whitman Middle School**







## **Whittier Elementary School**







## **Wing Luke Elementary School**







### John Stanford Center for Educational Excellence







## Van Asselt Building ("Old Van Asselt")