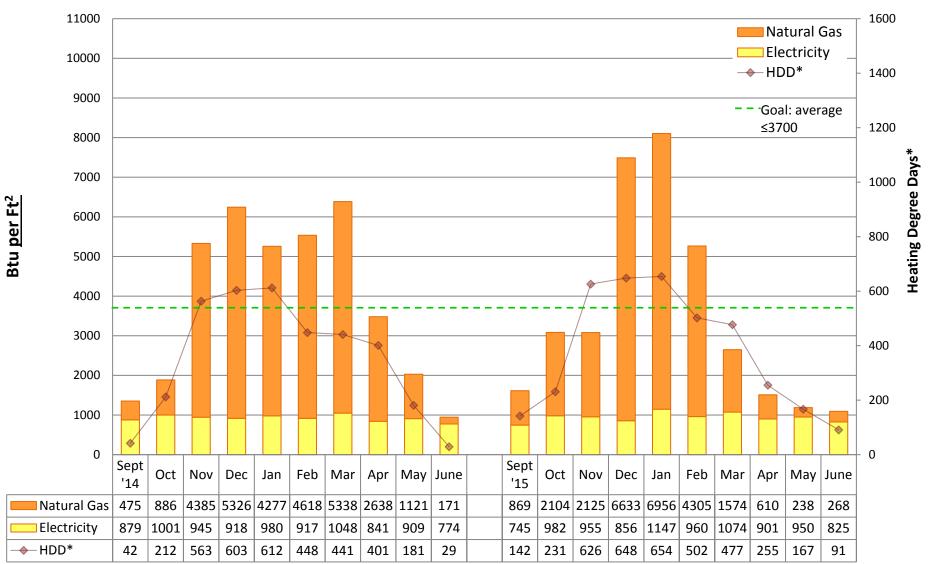

by building

#### Note:

"Square footage" used to calculate Btu/Ft2 is gross square footage to align SPS with EnergyStar Portfolio Manager and industry standards.