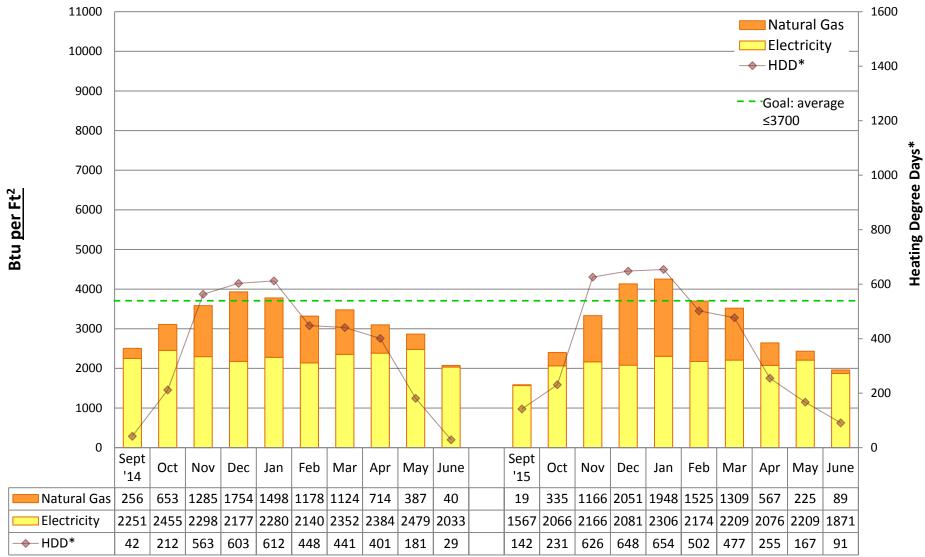

Sanislo Elementary School**







## **Schmitz Park Elementary School**







### **TOPS K-8 School**







### **Aki Kurose Middle School**







## **South Lake High School**







### **South Shore K-8 School**







## **Stevens Elementary School**







### **Thornton Creek Elementary School (at Decatur Building)**







## **Thurgood Marshall Elementary School**







### **Van Asselt Elementary School**







## **View Ridge Elementary School**







### **Viewlands Elementary School**







### **West Seattle Elementary School**







## **Washington Middle School**







## **Wedgwood Elementary School**







## **West Seattle High School**







### **West Woodland Elementary School**







### **Whitman Middle School**







## **Whittier Elementary School**







## **Wing Luke Elementary School**







### John Stanford Center for Educational Excellence







## Van Asselt Building ("Old Van Asselt")