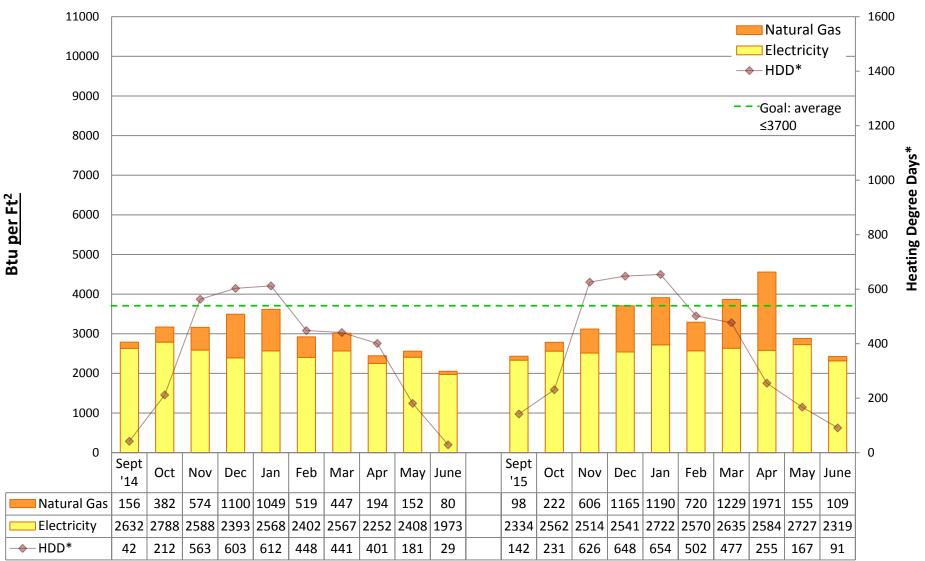

#### Note:

"Square footage" used to calculate Btu/Ft2 is gross square footage to align SPS with EnergyStar Portfolio Manager and industry standards.