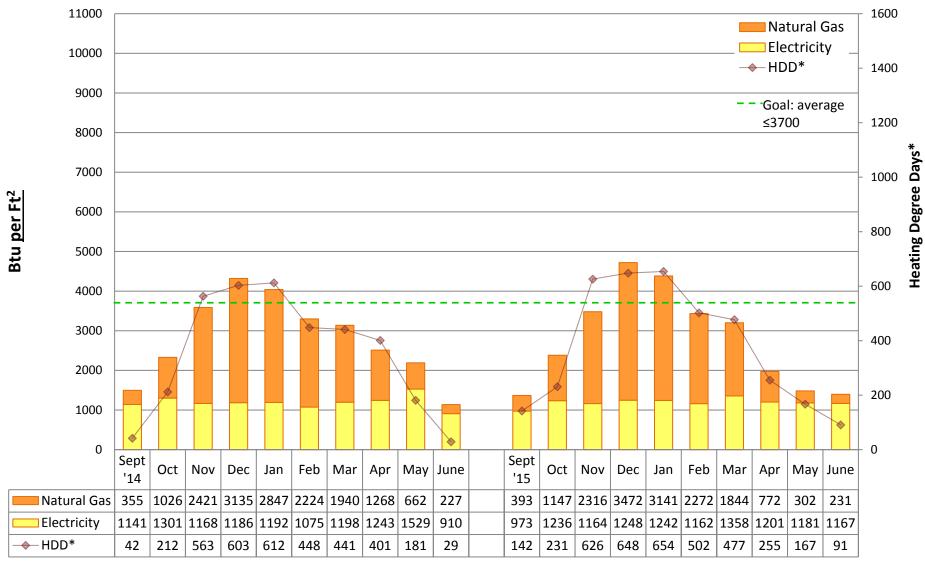

### **Adams Elementary School**

#### Note:

"Square footage" used to calculate Btu/Ft2 is gross square footage to align SPS with EnergyStar Portfolio Manager and industry standards.