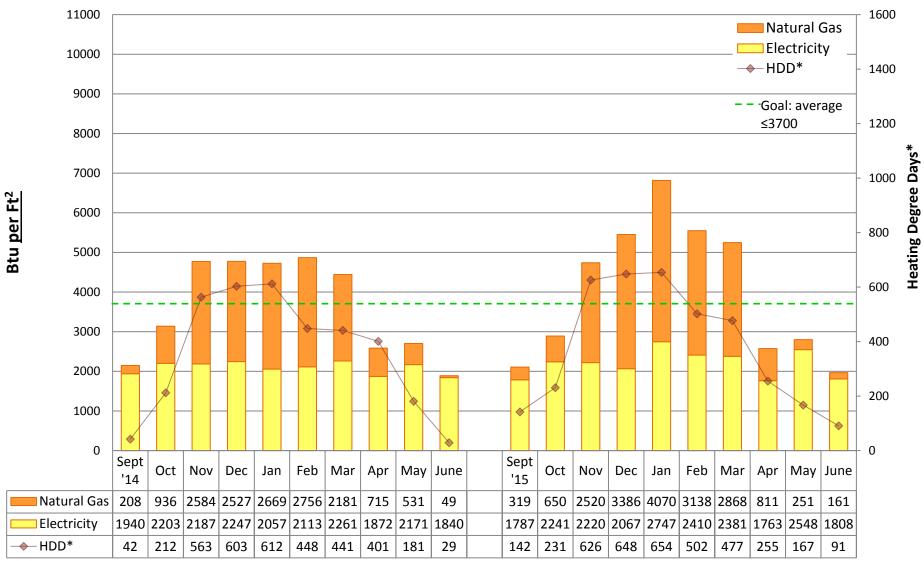

hmitz Park Elementary School**







### **TOPS K-8 School**







### **Aki Kurose Middle School**







## **South Lake High School**







### **South Shore K-8 School**







## **Stevens Elementary School**







### **Thornton Creek Elementary School (at Decatur Building)**







## **Thurgood Marshall Elementary School**







### **Van Asselt Elementary School**







## **View Ridge Elementary School**







### **Viewlands Elementary School**







### **West Seattle Elementary School**







## **Washington Middle School**







## **Wedgwood Elementary School**







## **West Seattle High School**







### **West Woodland Elementary School**







### **Whitman Middle School**







## **Whittier Elementary School**







## **Wing Luke Elementary School**







### John Stanford Center for Educational Excellence







## Van Asselt Building ("Old Van Asselt")