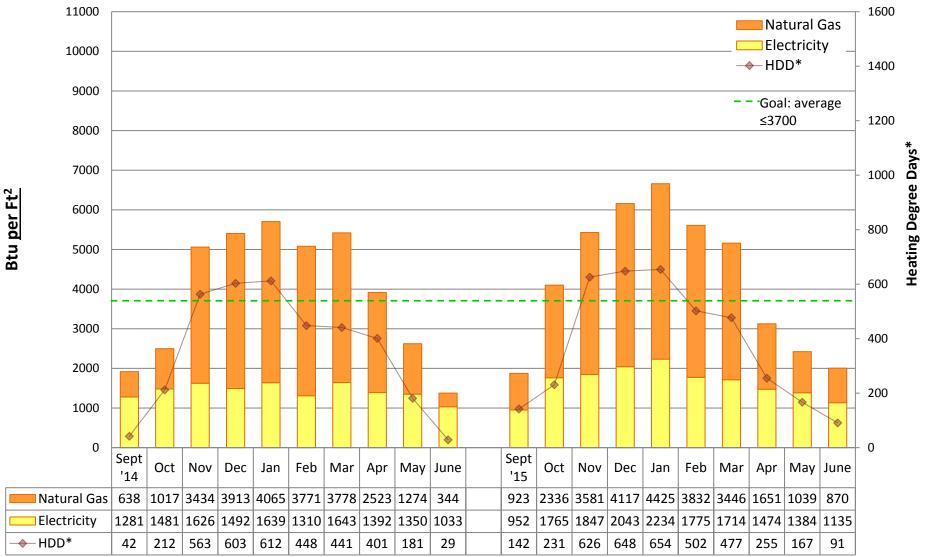

na K-8 School**







### **Maple Elementary School**







### **John Marshall Building**







### **McClure Middle School**







### **McDonald Elementary School**







### **McGilvra Elementary School**







### **Mercer International Middle School**







### **Montlake Elementary School**







### **John Muir Elementary School**







### **North Beach Elementary School**







### **North Queen Anne Building (Cascade Parent Partnership)**







### **Northgate Elementary School**







### **Queen Anne Gym Building**







### **Olympic View Elementary School**







### **Orca K-8 School**







### **Queen Anne Elementary School**







### **Rainier Beach High School**







### **Rainier View Elementary School**







### **John Rogers Elementary School**







### **Roosevelt High School**







### **Roxhill Elementary School**







### **Sacajawea Elementary School**







### Salmon Bay K-8 School







### **Sand Point Elementary School**







### **Sanislo Elementary School**







## **Schmitz Park Elementary School**







### **TOPS K-8 School**







### **Aki Kurose Middle School**







## **South Lake High School**







### **South Shore K-8 School**







## **Stevens Elementary School**







### **Thornton Creek Elementary School (at Decatur Building)**







## **Thurgood Marshall Elementary School**







### **Van Asselt Elementary School**







## **View Ridge Elementary School**







### **Viewlands Elementary School**







### **West Seattle Elementary School**







## **Washington Middle Schoo