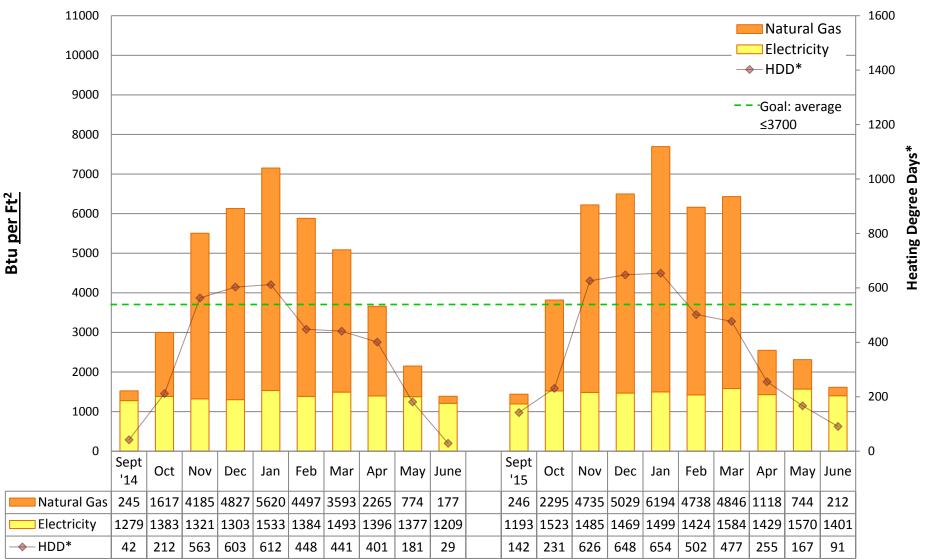

by building

#### Note:

"Square footage" used to calculate Btu/Ft2 is gross square footage to align SPS with EnergyStar Portfolio Manager and industry standards.