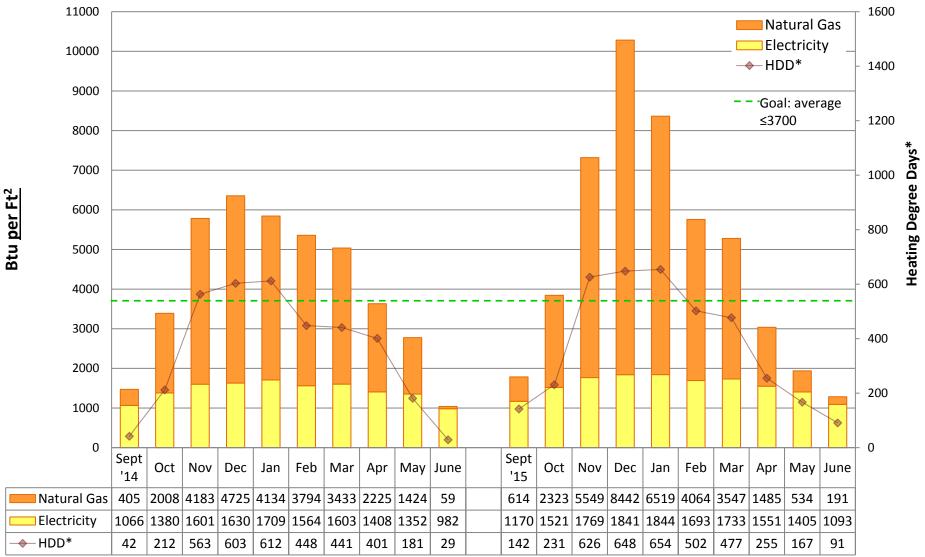

### **Adams Elementary School**

#### Note:

"Square footage" used to calculate Btu/Ft2 is gross square footage to align SPS with EnergyStar Portfolio Manager and industry standards.