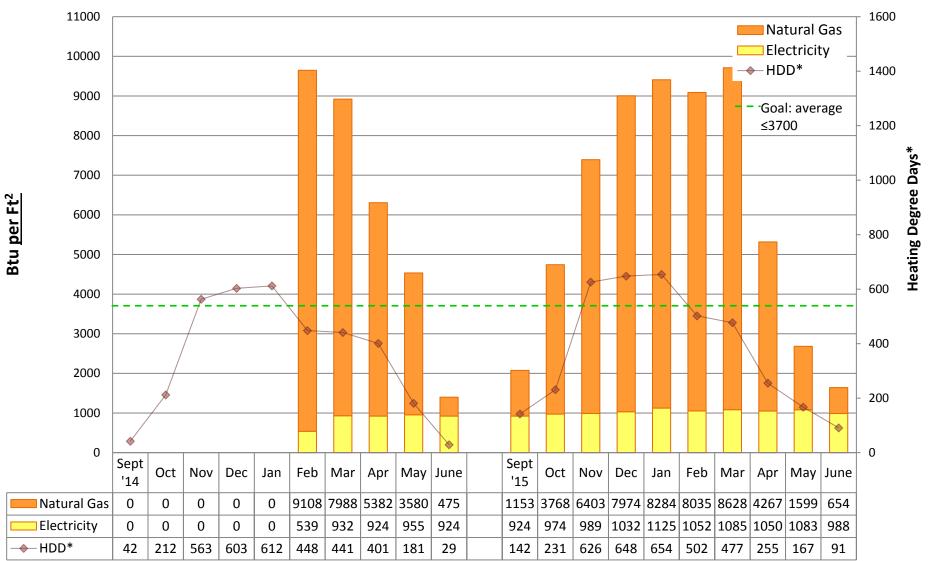

by building

#### Note:

"Square footage" used to calculate Btu/Ft2 is gross square footage to align SPS with EnergyStar Portfolio Manager and industry standards.