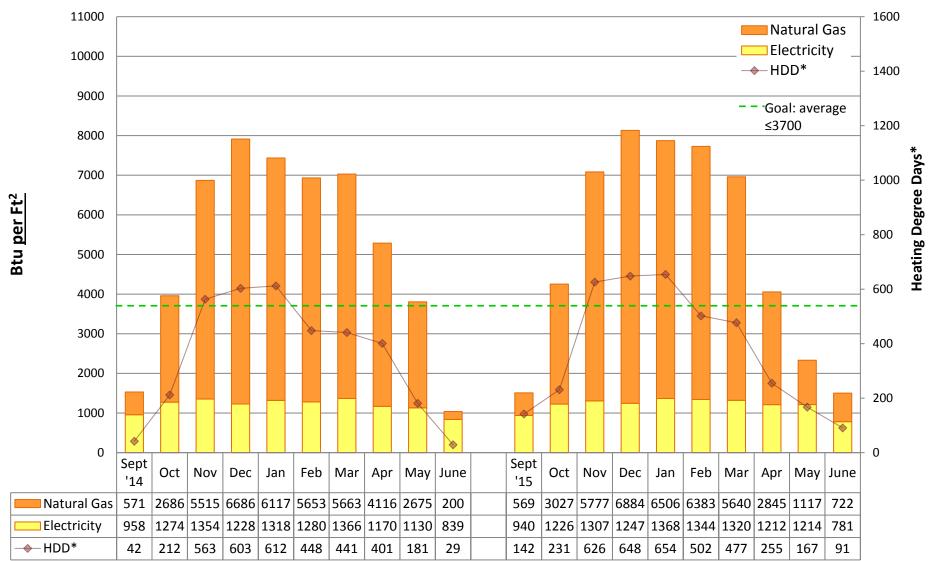

#### Note:

"Square footage" used to calculate Btu/Ft2 is gross square footage to align SPS with EnergyStar Portfolio Manager and industry standards.