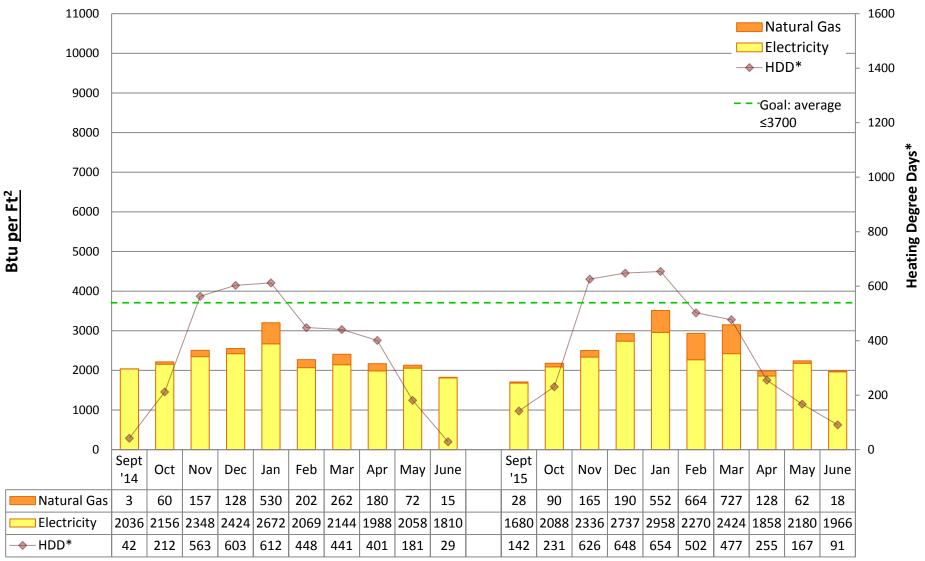

by building

#### Note:

"Square footage" used to calculate Btu/Ft2 is gross square footage to align SPS with EnergyStar Portfolio Manager and industry standards.