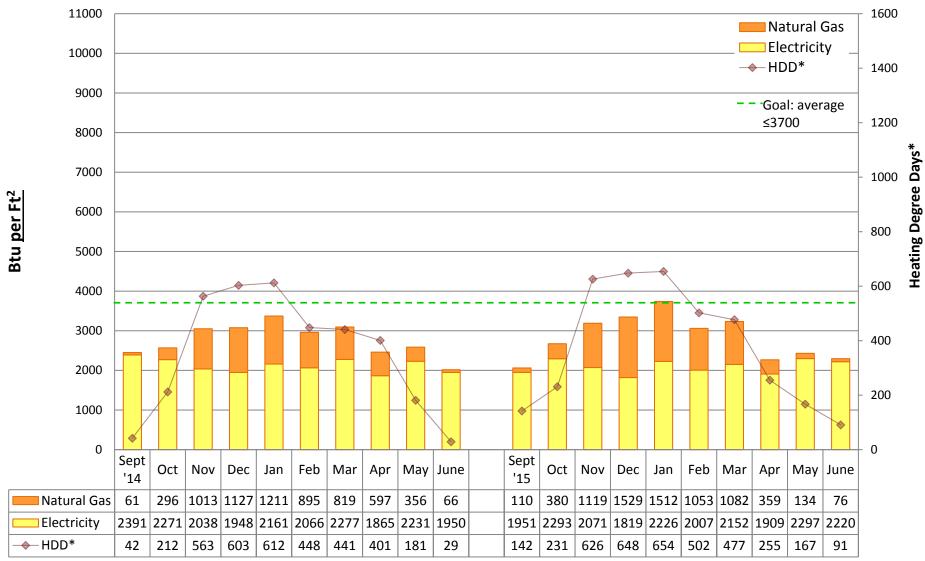

by building

#### Note:

"Square footage" used to calculate Btu/Ft2 is gross square footage to align SPS with EnergyStar Portfolio Manager and industry standards.

### **Adams Elementary School**







### **Alki Elementary School**







### **Cedar Park Building**







### **B.F. DAY Elementary School**







### **Daniel Bagley Elementary School**







### **Ballard High School**







### **Beacon Hill International Elementary School**







#### **Catharine Blaine K-8 School**







#### **Broadview-Thomson K-8 School**







### **Bryant Elementary School**







### **Boren Building**







### **Cleveland STEM High School**







### **Frantz Coe Elementary School**







### **Columbia Building**







### **Concord International Elementary School**







### Pathfinder K-8 School, at Cooper







### **Dearborn Park International Elementary School**







### **Denny/Sealth Campus**







### **Dunlap Elementary School**







#### **Eckstein Middle School**







### **Emerson Elementary School**







### **Fairmount Park Elementary School**







### **Franklin High School**







### **Garfield High School**







### **Gatewood Elementary School**







### **Bailey Gatzert Elementary School**







### **Graham Hill Elementary School**







### **Green Lake Elementary School**







### **Greenwood Elementary School**







### **Nathan Hale High School**







#### **Hamilton International Middle School**







### **Hawtho