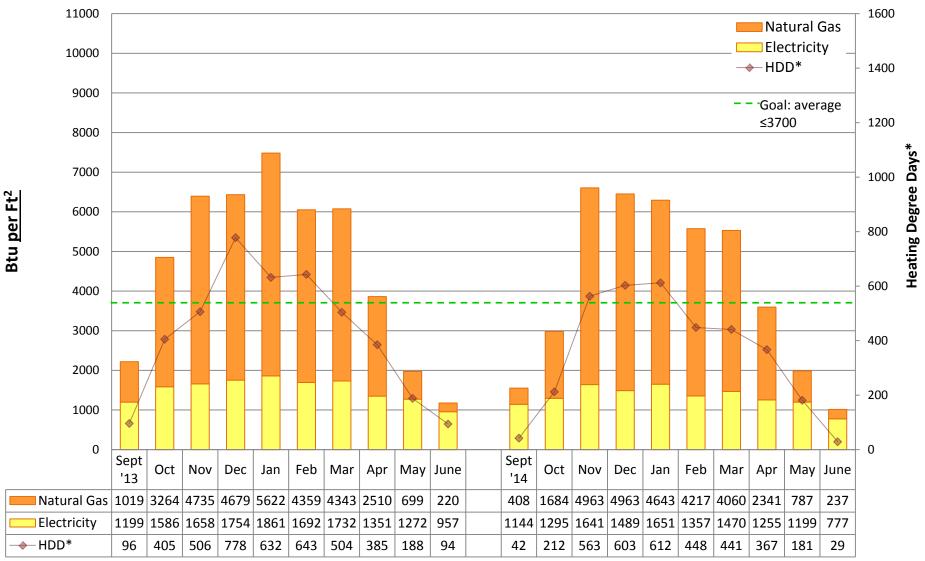

#### Note:

"Square footage" used to calculate Btu/Ft2 is gross square footage to align SPS with EnergyStar Portfolio Manager and industry standards.