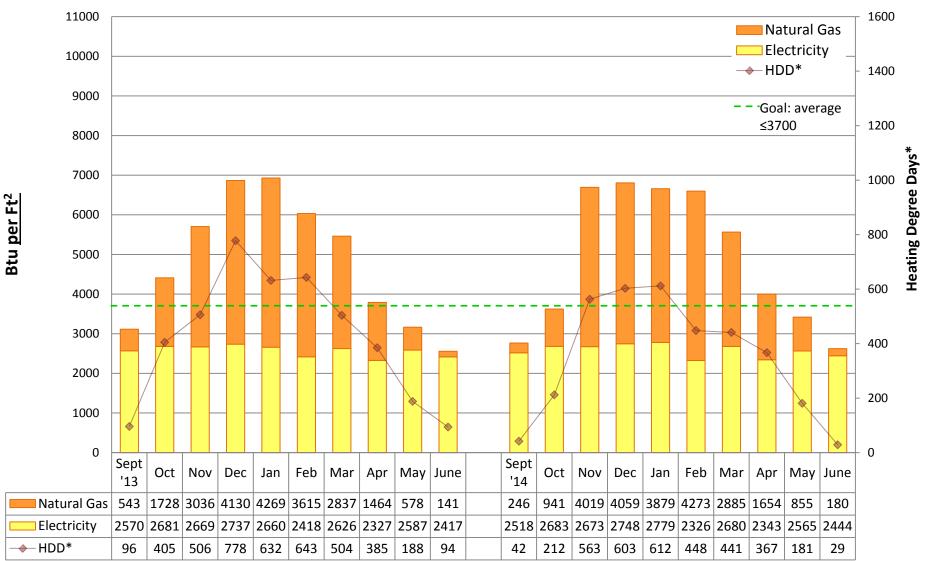

by building

#### Note:

"Square footage" used to calculate Btu/Ft2 is gross square footage to align SPS with EnergyStar Portfolio Manager and industry standards.