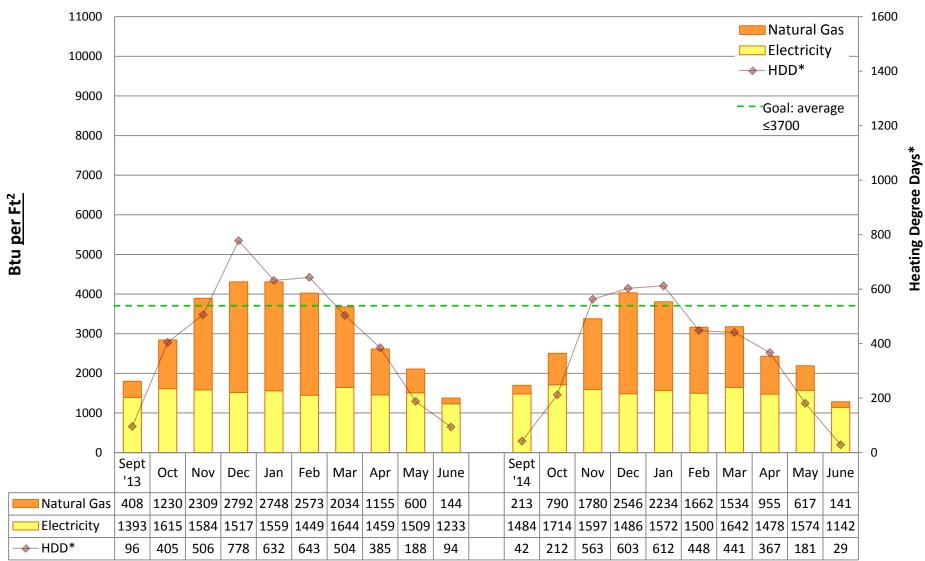

by building

#### Note:

"Square footage" used to calculate Btu/Ft2 is gross square footage to align SPS with EnergyStar Portfolio Manager and industry standards.