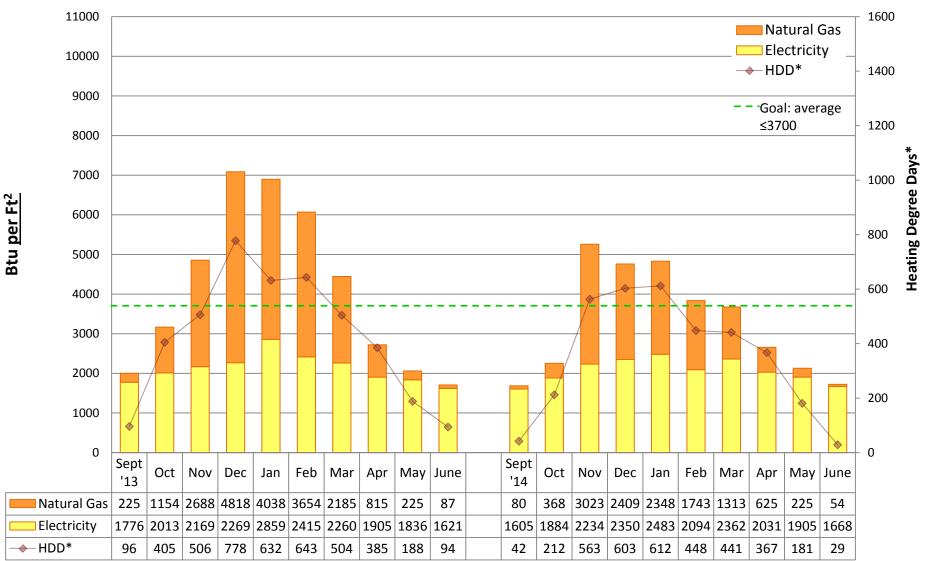

#### Note:

"Square footage" used to calculate Btu/Ft2 is gross square footage to align SPS with EnergyStar Portfolio Manager and industry standards.