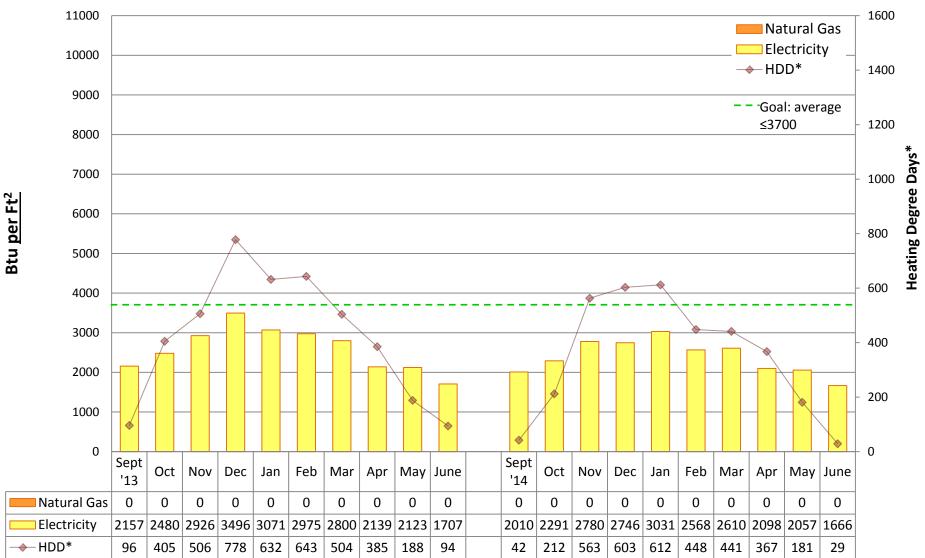

#### Note:

"Square footage" used to calculate Btu/Ft2 is gross square footage to align SPS with EnergyStar Portfolio Manager and industry standards.