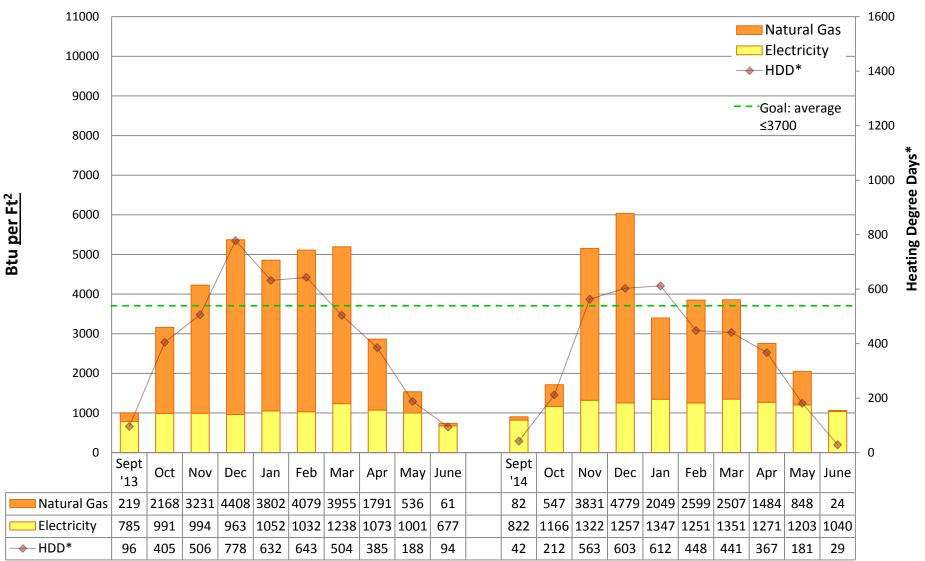

#### Note:

"Square footage" used to calculate Btu/Ft2 is gross square footage to align SPS with EnergyStar Portfolio Manager and industry standards.