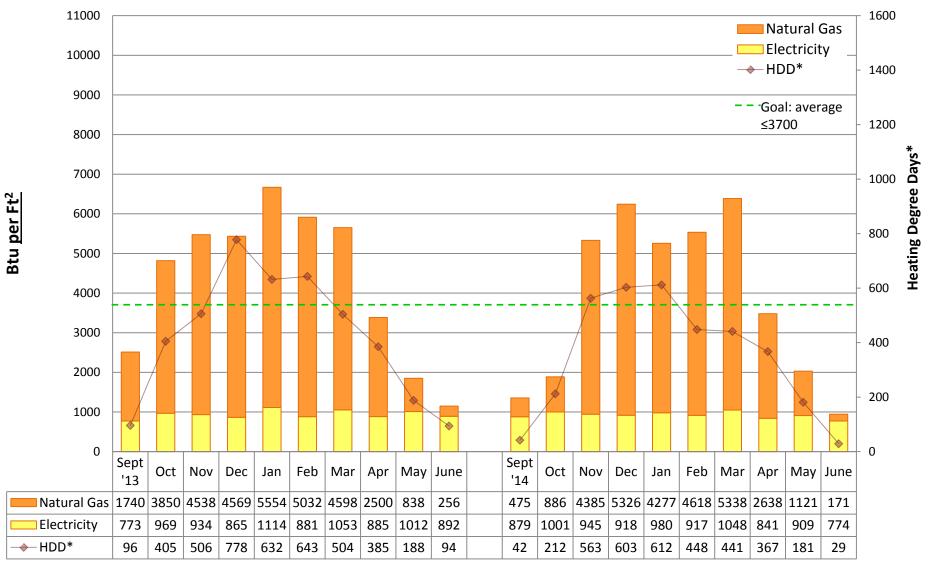

#### Note:

"Square footage" used to calculate Btu/Ft2 is gross square footage to align SPS with EnergyStar Portfolio Manager and industry standards.