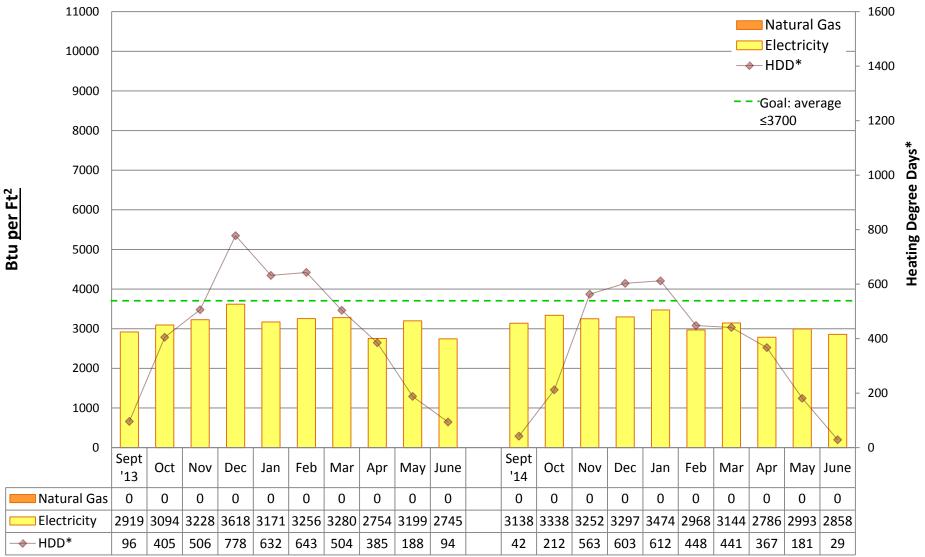

#### Note:

"Square footage" used to calculate Btu/Ft2 is gross square footage to align SPS with EnergyStar Portfolio Manager and industry standards.