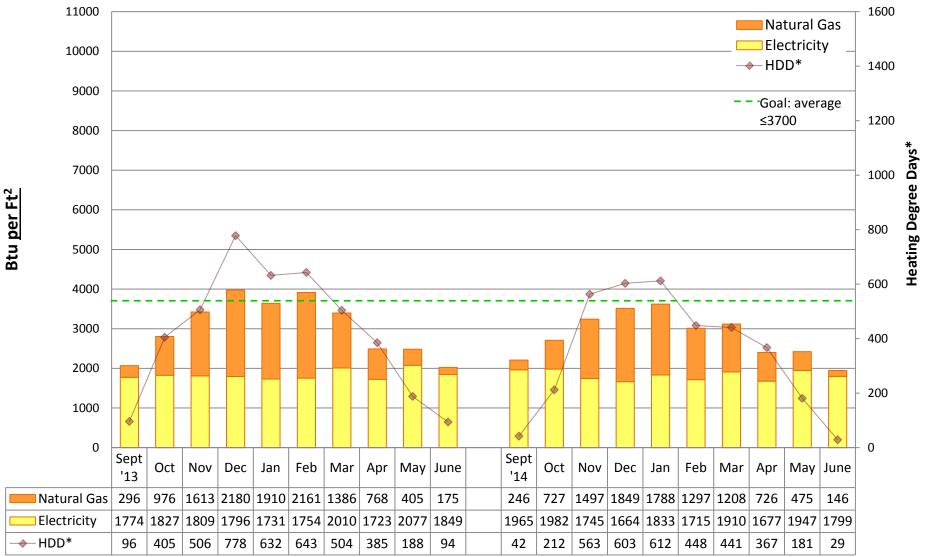

#### Note:

"Square footage" used to calculate Btu/Ft2 is gross square footage to align SPS with EnergyStar Portfolio Manager and industry standards.