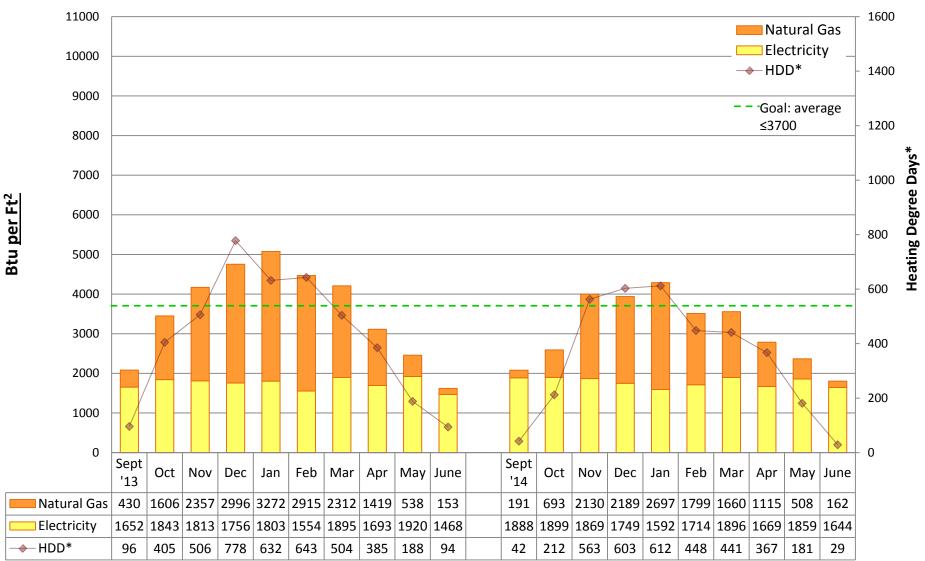

#### Note:

"Square footage" used to calculate Btu/Ft2 is gross square footage to align SPS with EnergyStar Portfolio Manager and industry standards.