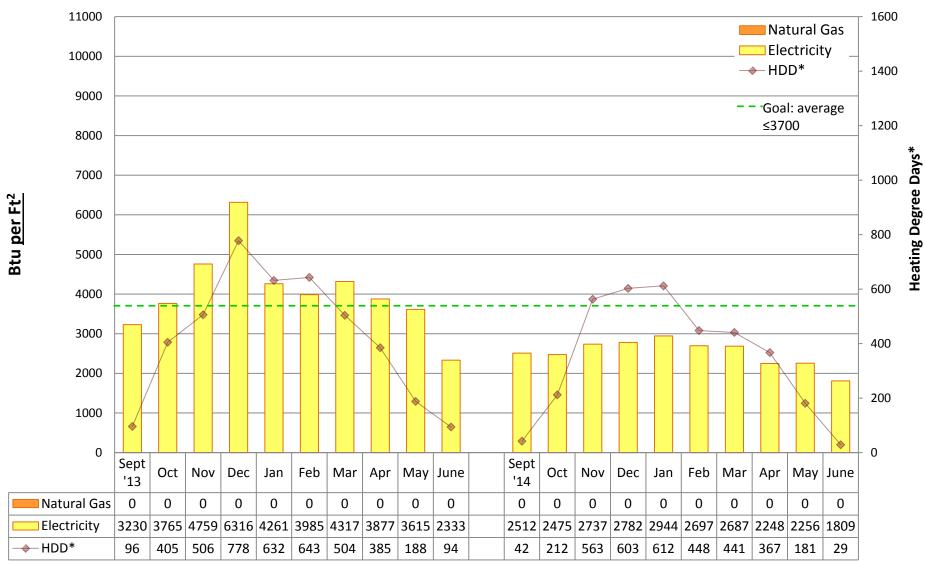

#### Note:

"Square footage" used to calculate Btu/Ft2 is gross square footage to align SPS with EnergyStar Portfolio Manager and industry standards.