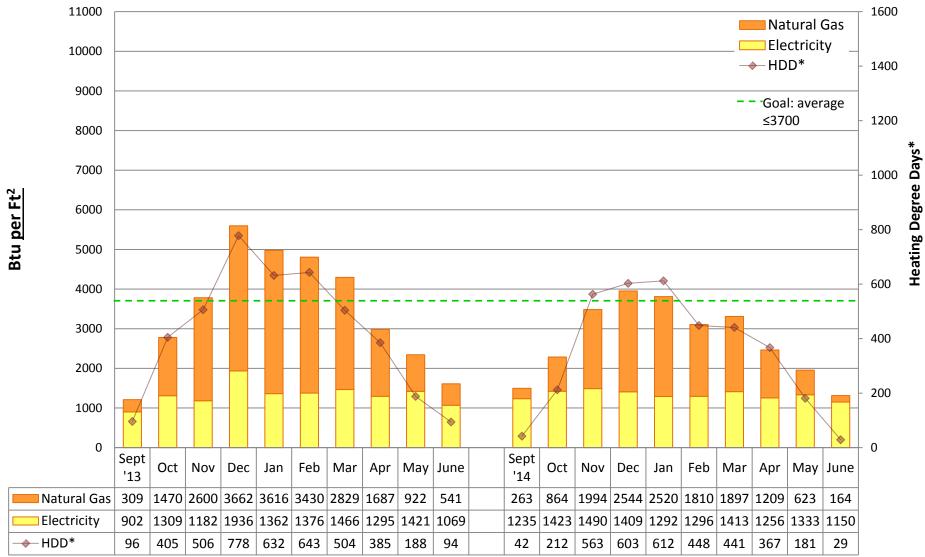

by building

#### Note:

"Square footage" used to calculate Btu/Ft2 is gross square footage to align SPS with EnergyStar Portfolio Manager and industry standards.