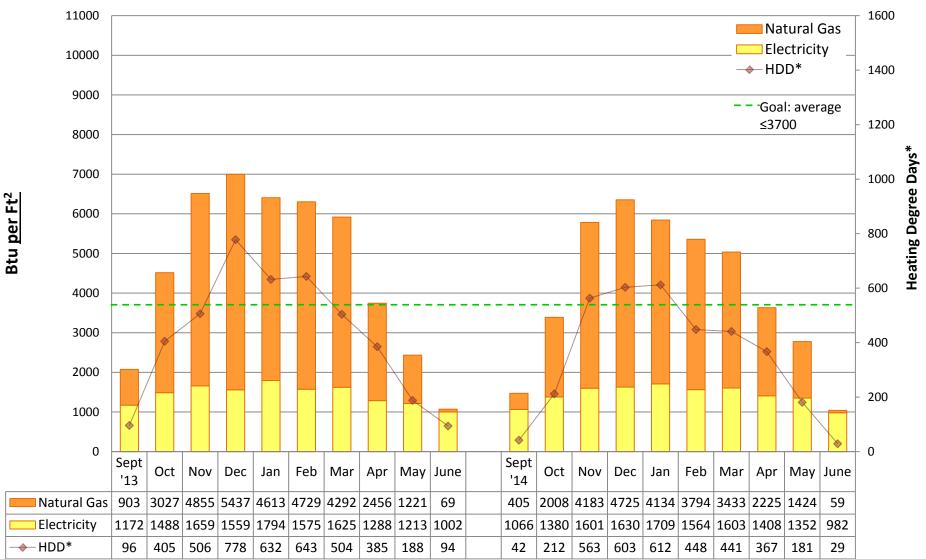

#### Note:

"Square footage" used to calculate Btu/Ft2 is gross square footage to align SPS with EnergyStar Portfolio Manager and industry standards.