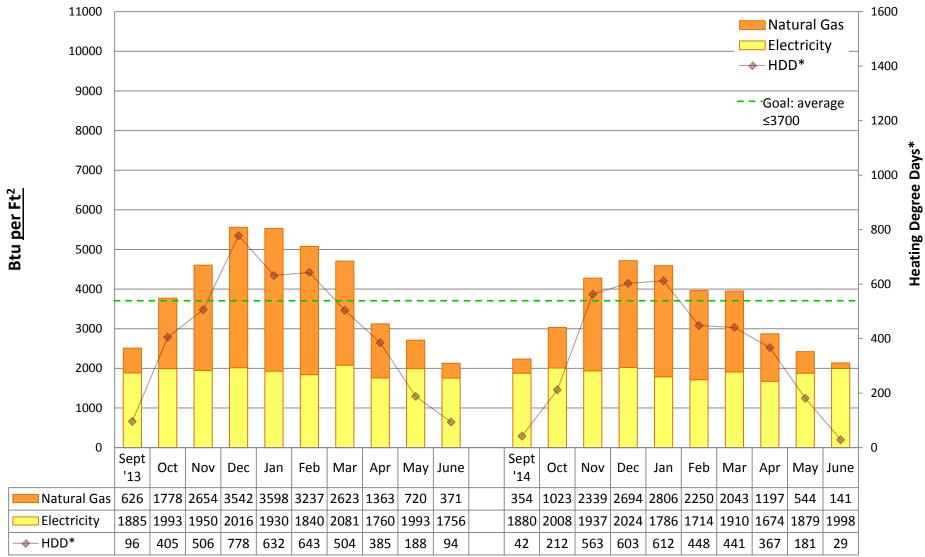

#### Note:

"Square footage" used to calculate Btu/Ft2 is gross square footage to align SPS with EnergyStar Portfolio Manager and industry standards.