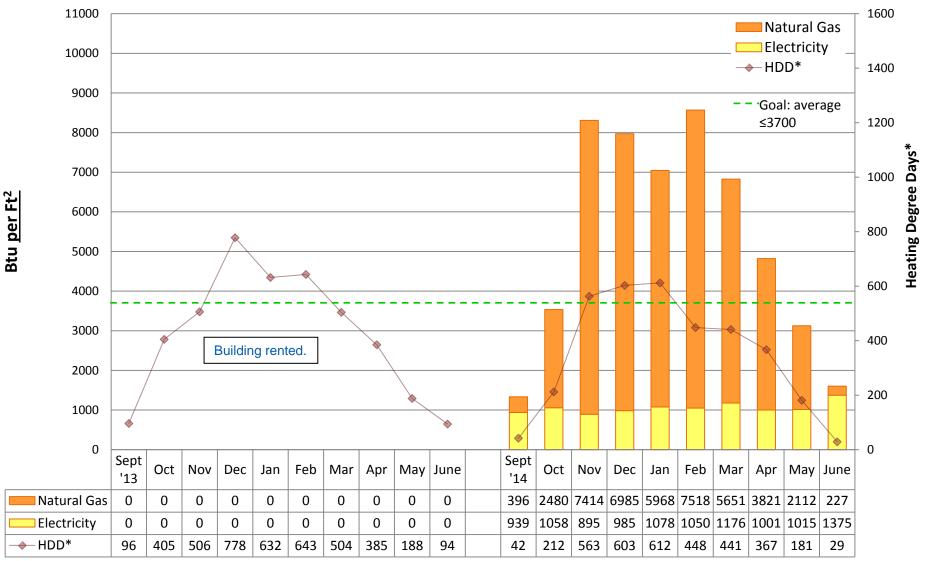

by building

#### Note:

"Square footage" used to calculate Btu/Ft2 is gross square footage to align SPS with EnergyStar Portfolio Manager and industry standards.