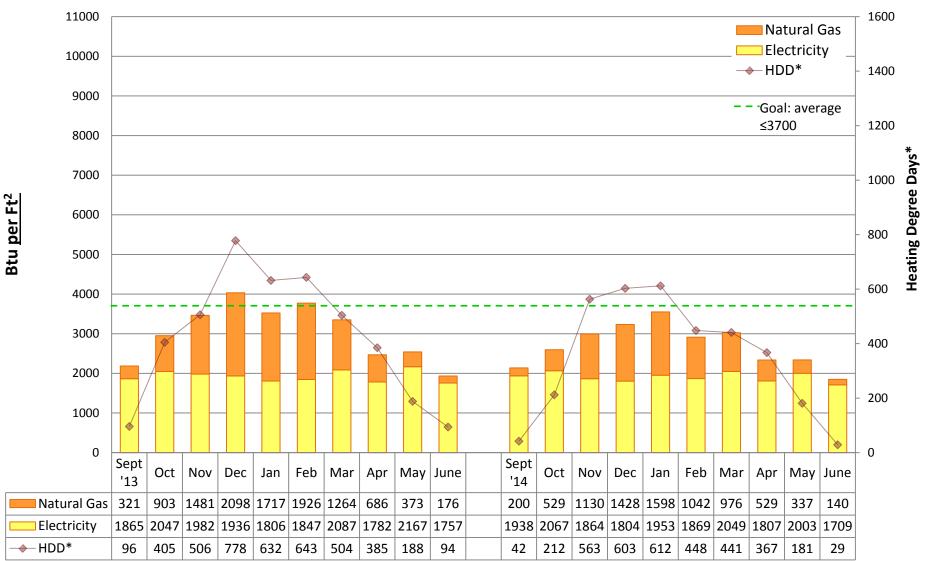

by building

#### Note:

"Square footage" used to calculate Btu/Ft2 is gross square footage to align SPS with EnergyStar Portfolio Manager and industry standards.