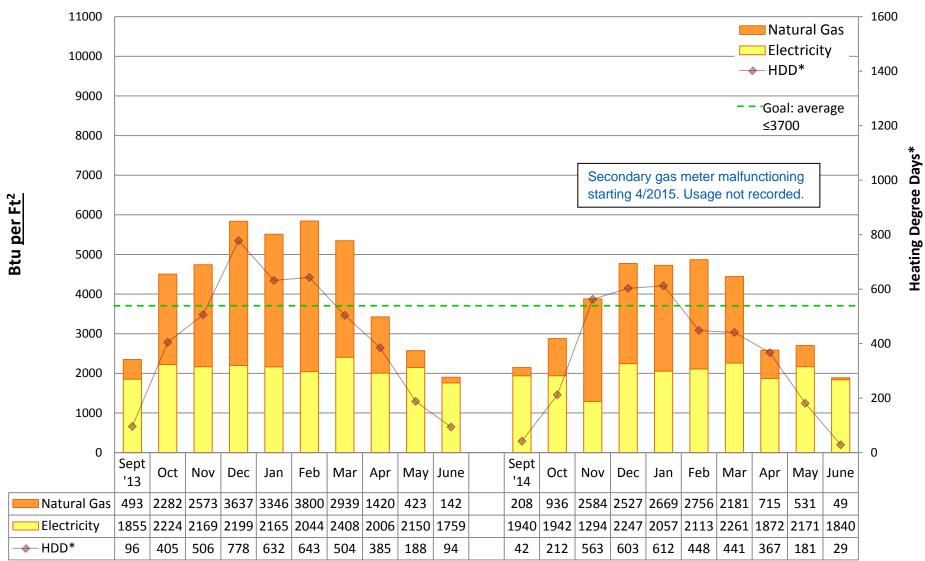

#### Note:

"Square footage" used to calculate Btu/Ft2 is gross square footage to align SPS with EnergyStar Portfolio Manager and industry standards.