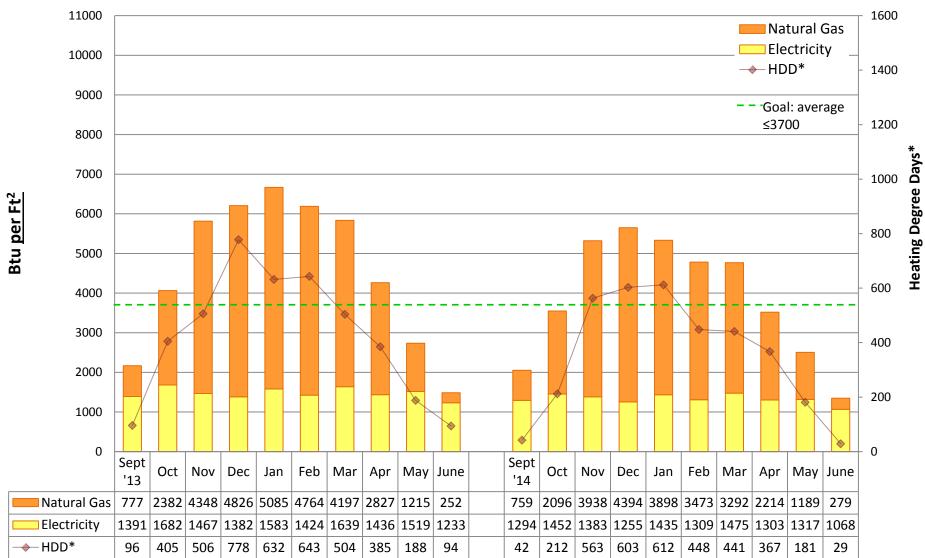

by building

#### Note:

"Square footage" used to calculate Btu/Ft2 is gross square footage to align SPS with EnergyStar Portfolio Manager and industry standards.