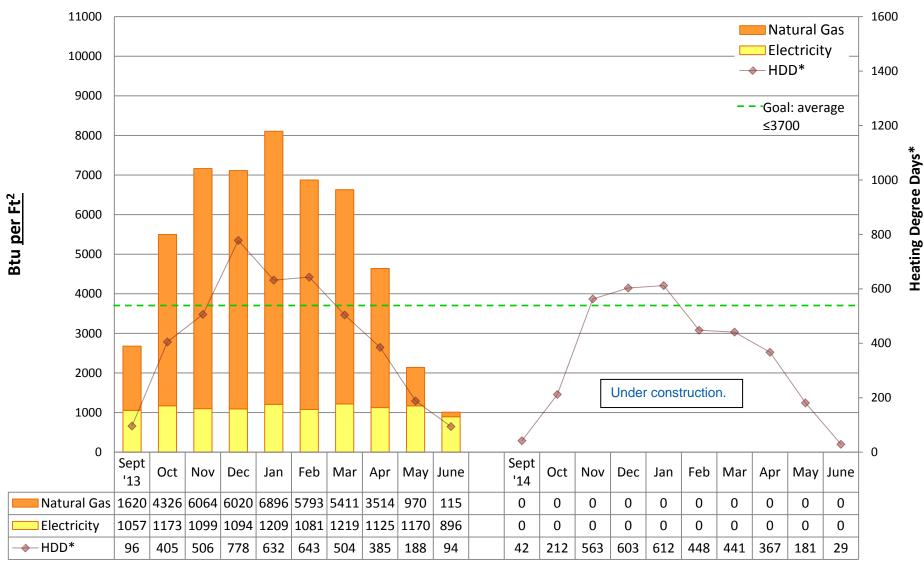

#### Note:

"Square footage" used to calculate Btu/Ft2 is gross square footage to align SPS with EnergyStar Portfolio Manager and industry standards.