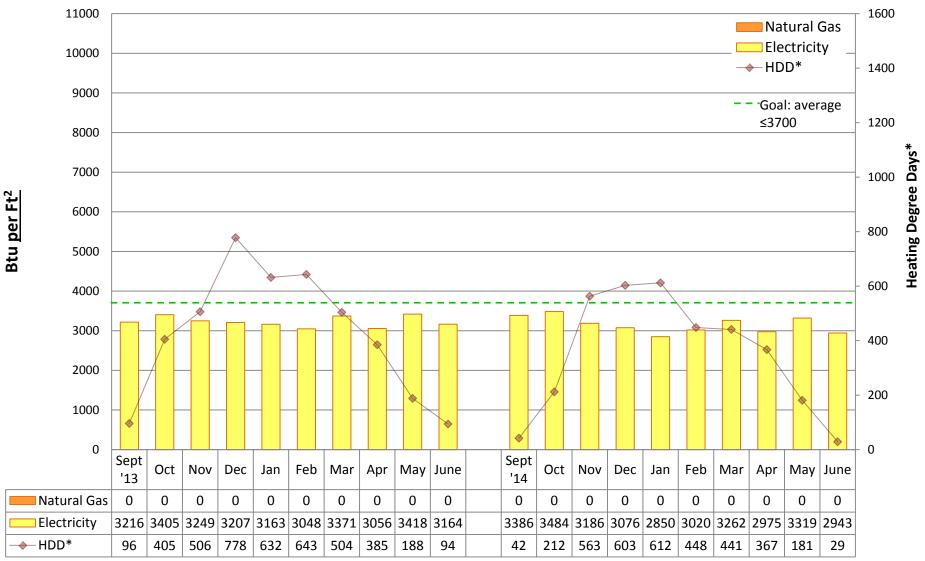

#### Note:

"Square footage" used to calculate Btu/Ft2 is gross square footage to align SPS with EnergyStar Portfolio Manager and industry standards.