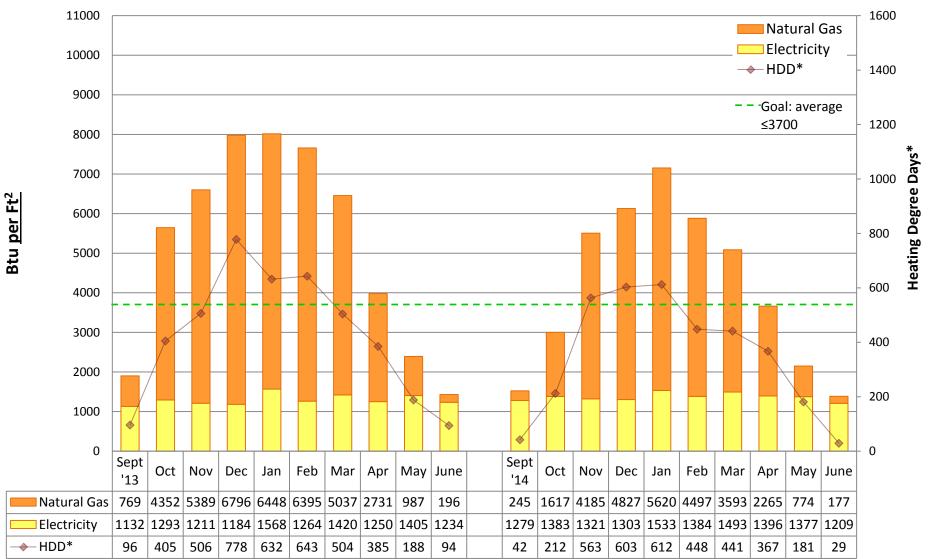

by building

#### Note:

"Square footage" used to calculate Btu/Ft2 is gross square footage to align SPS with EnergyStar Portfolio Manager and industry standards.