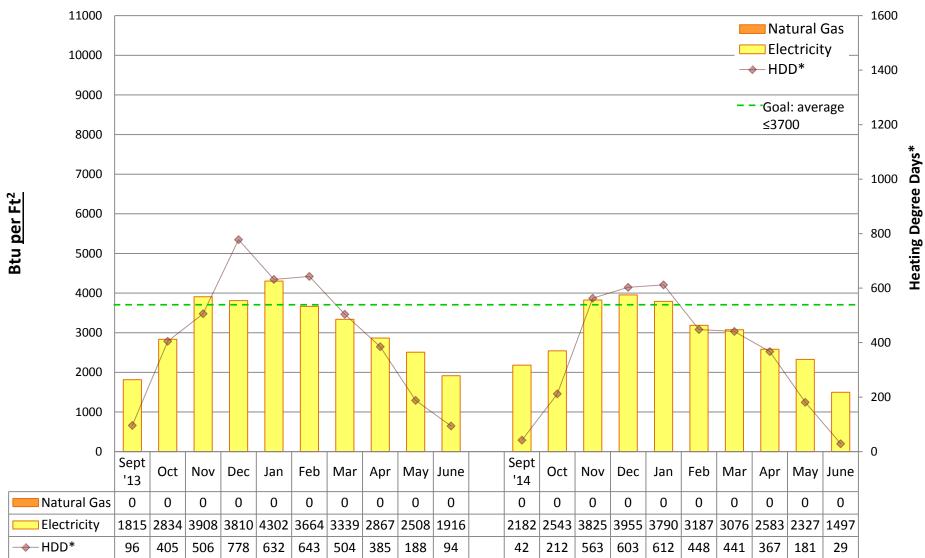

#### Note:

"Square footage" used to calculate Btu/Ft2 is gross square footage to align SPS with EnergyStar Portfolio Manager and industry standards.