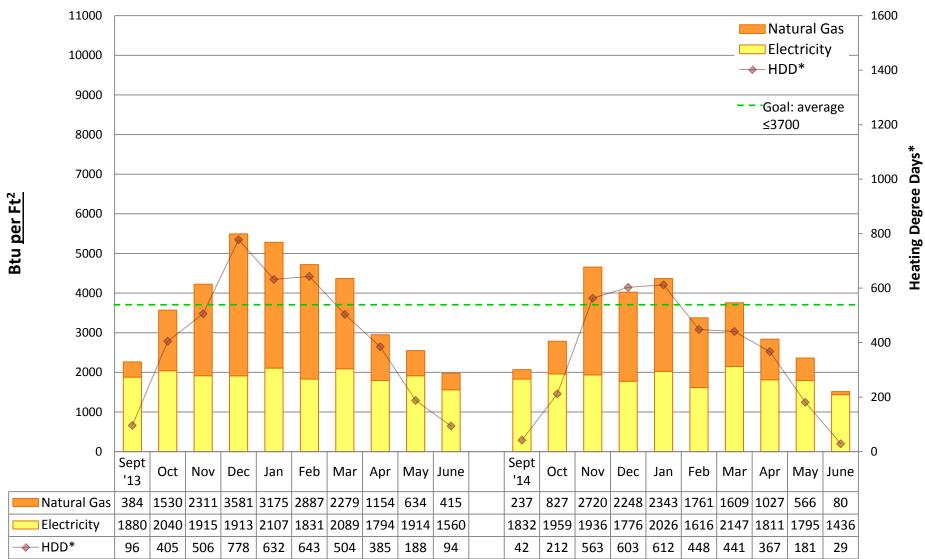

by building

#### Note:

"Square footage" used to calculate Btu/Ft2 is gross square footage to align SPS with EnergyStar Portfolio Manager and industry standards.