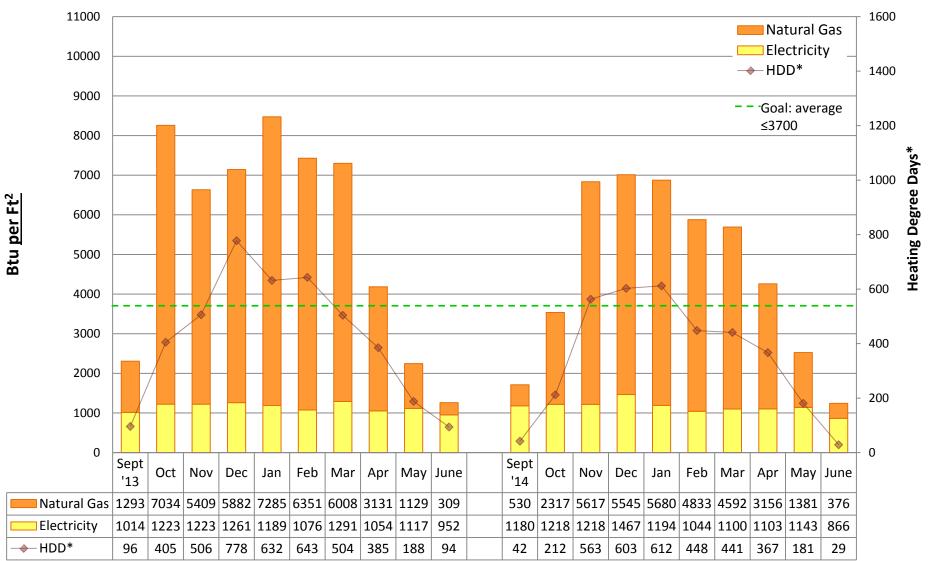

#### Note:

"Square footage" used to calculate Btu/Ft2 is gross square footage to align SPS with EnergyStar Portfolio Manager and industry standards.