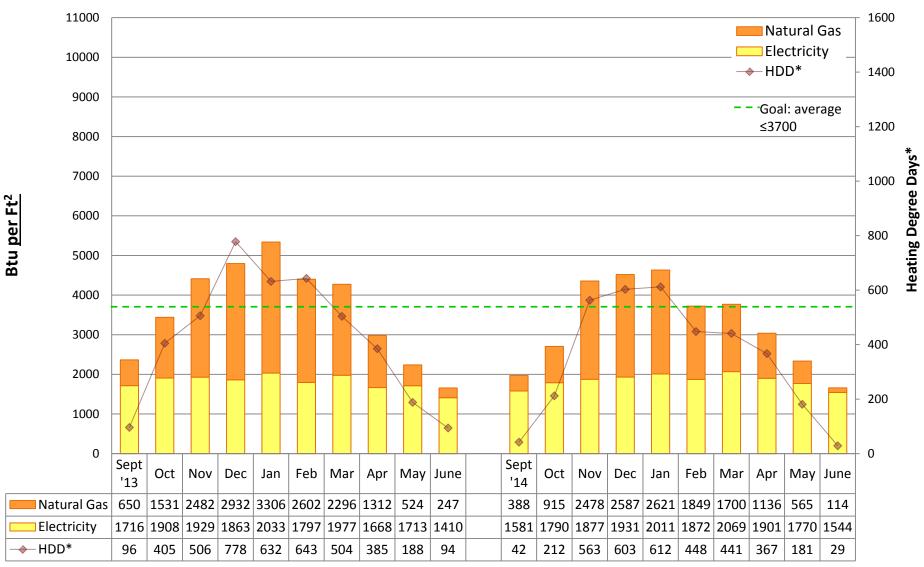

by building

#### Note:

"Square footage" used to calculate Btu/Ft2 is gross square footage to align SPS with EnergyStar Portfolio Manager and industry standards.

### **ADAMS Elementary School**







### **ALKI Elementary School**







### **ARBOR HEIGHTS Elementary School**







### **B.F. DAY Elementary School**







### **BAGLEY Elementary School**







### **BALLARD High School**







### **BEACON HILL Elementary School**







#### **BLAINE K-8 School**







#### **BROADVIEW-THOMSON K-8 School**







### **BRYANT Elementary School**







### **BOREN Building**







### **CLEVELAND High School**







### **COE Elementary School**







### **CONCORD Elementary School**







### Pathfinder K-8 School, at Cooper







### **DEARBORN PARK Elementary School**







### **DENNY/SEALTH CAMPUS**







### **DUNLAP Elementary School**







#### **ECKSTEIN Middle School**







### **EMERSON Elementary School**







### **FAIRMOUNT PARK Elementary School**







### **FRANKLIN High School**







### **GARFIELD High School**







### **GATEWOOD Elementary School**







### **GATZERT Elementary School**







### **GRAHAM HILL Elementary School**







### **GREEN LAKE Elementary School**







### **GREENWOOD Elementary School**







### **HALE High School**







#### **HAMILTON Middle School**