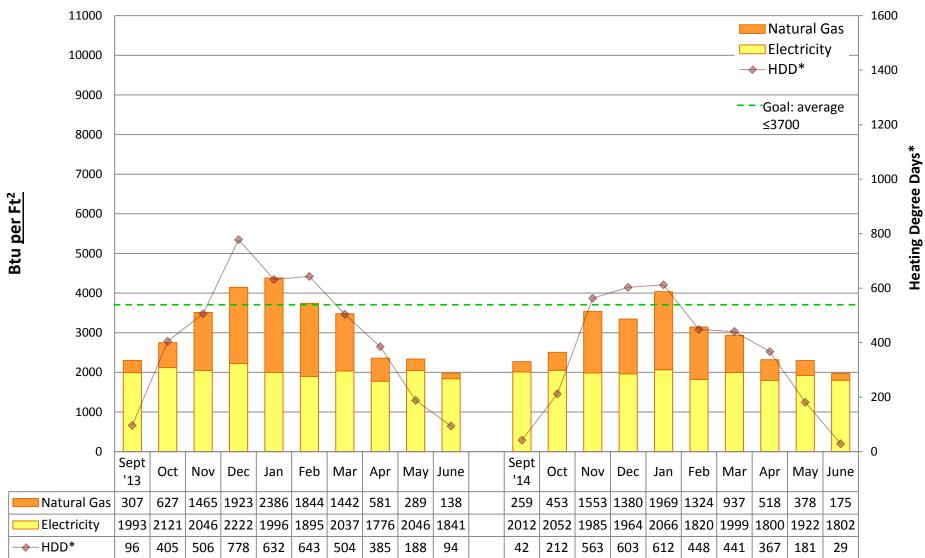

by building

#### Note:

"Square footage" used to calculate Btu/Ft2 is gross square footage to align SPS with EnergyStar Portfolio Manager and industry standards.