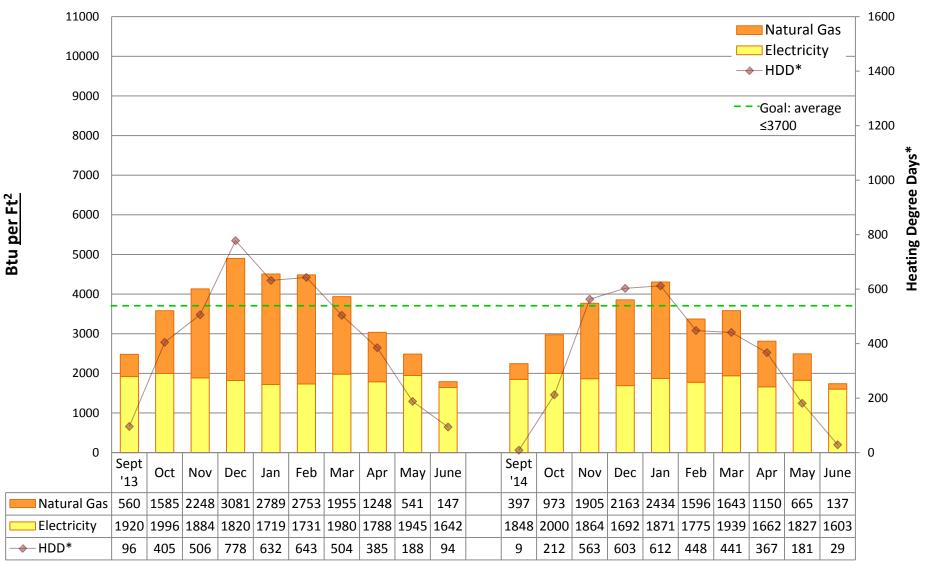

by building

#### Note:

"Square footage" used to calculate Btu/Ft2 is gross square footage to align SPS with EnergyStar Portfolio Manager and industry standards.