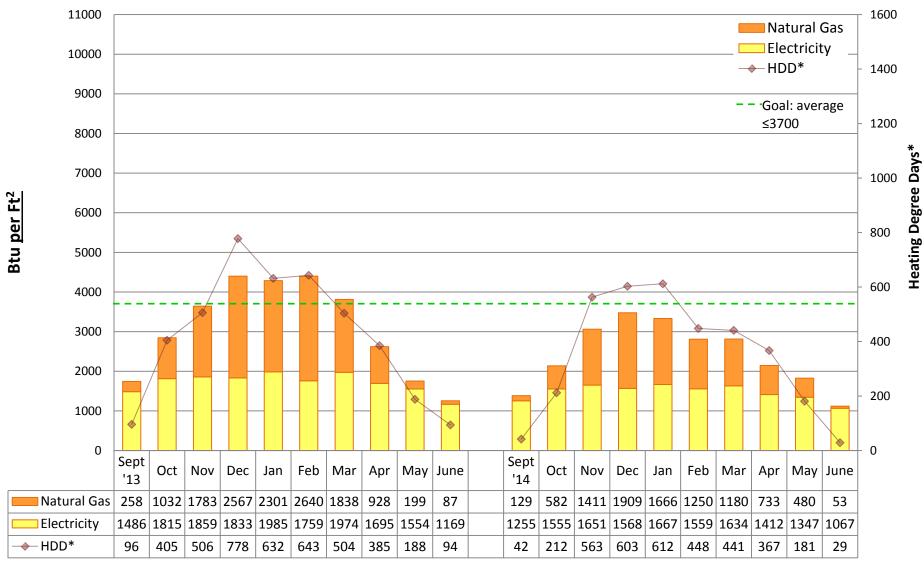

#### Note:

"Square footage" used to calculate Btu/Ft2 is gross square footage to align SPS with EnergyStar Portfolio Manager and industry standards.