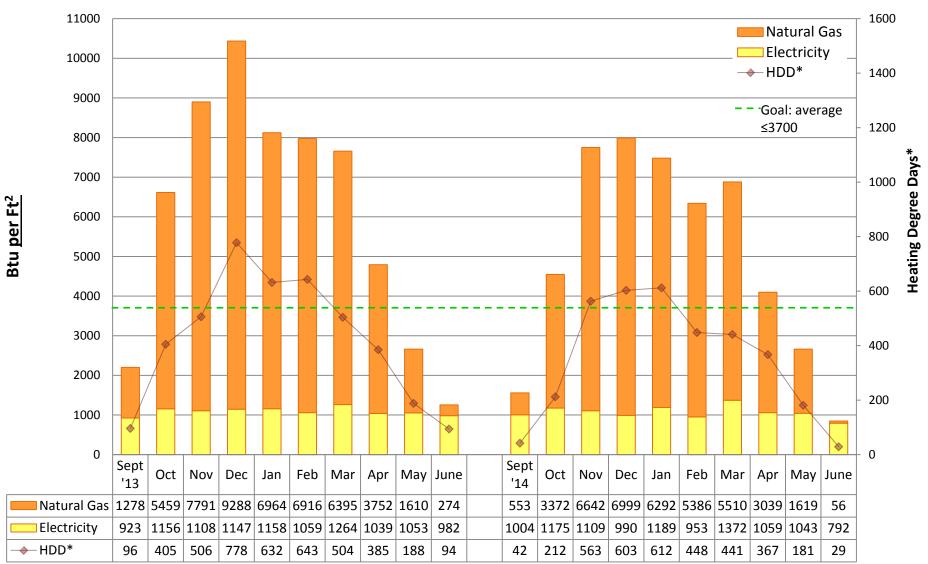

#### Note:

"Square footage" used to calculate Btu/Ft2 is gross square footage to align SPS with EnergyStar Portfolio Manager and industry standards.