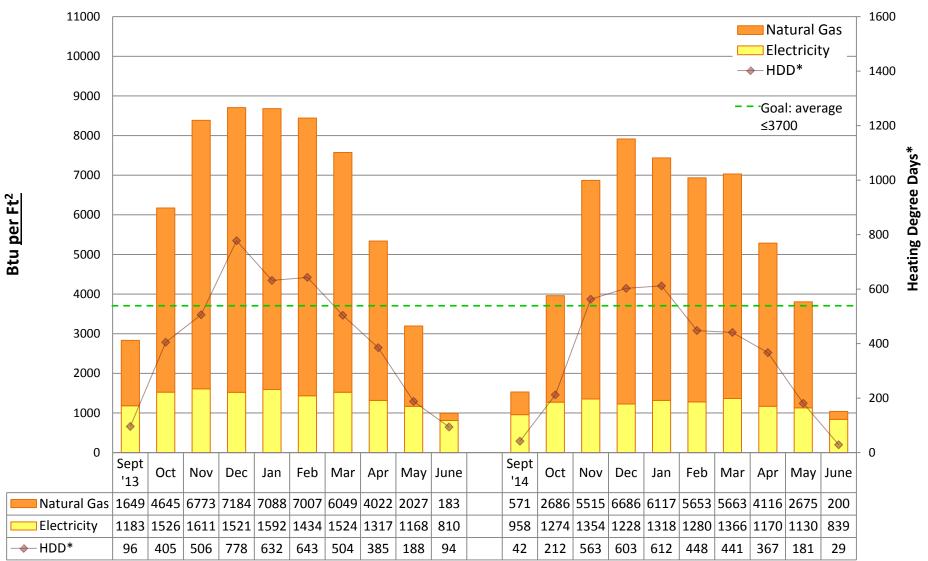

#### Note:

"Square footage" used to calculate Btu/Ft2 is gross square footage to align SPS with EnergyStar Portfolio Manager and industry standards.