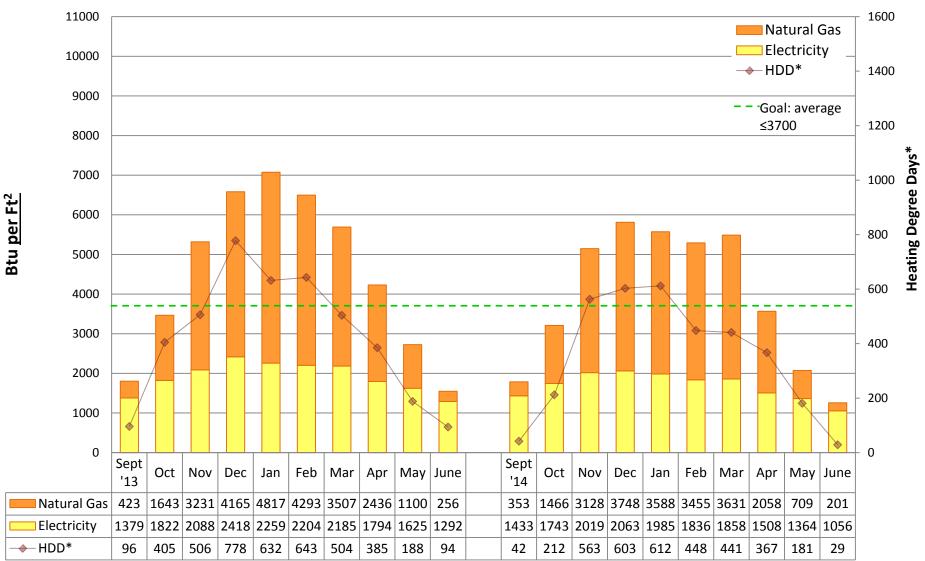

by building

#### Note:

"Square footage" used to calculate Btu/Ft2 is gross square footage to align SPS with EnergyStar Portfolio Manager and industry standards.