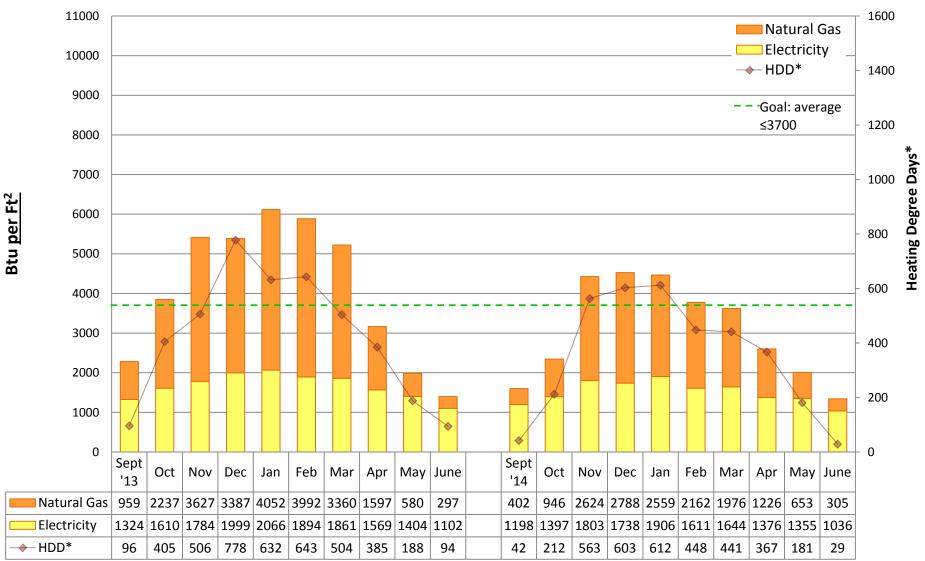

by building

#### Note:

"Square footage" used to calculate Btu/Ft2 is gross square footage to align SPS with EnergyStar Portfolio Manager and industry standards.