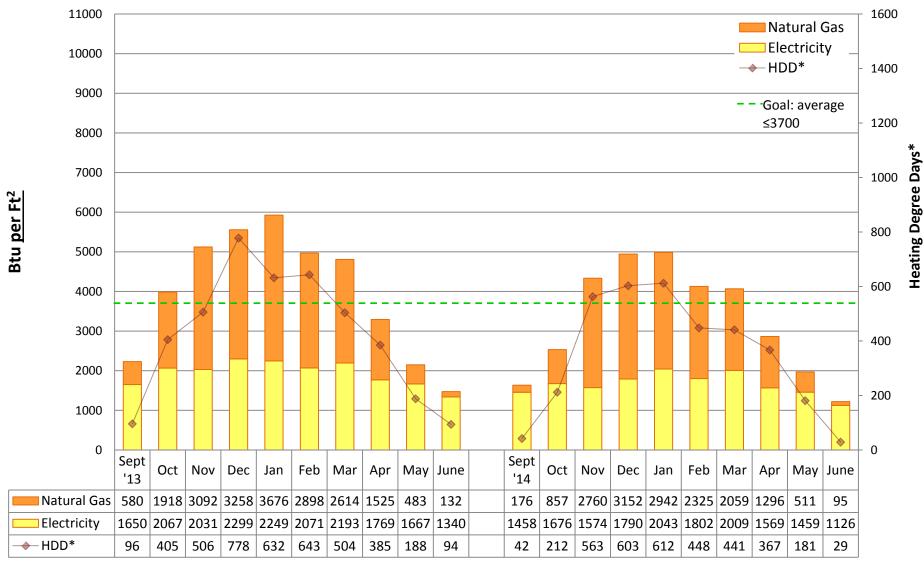

#### Note:

"Square footage" used to calculate Btu/Ft2 is gross square footage to align SPS with EnergyStar Portfolio Manager and industry standards.