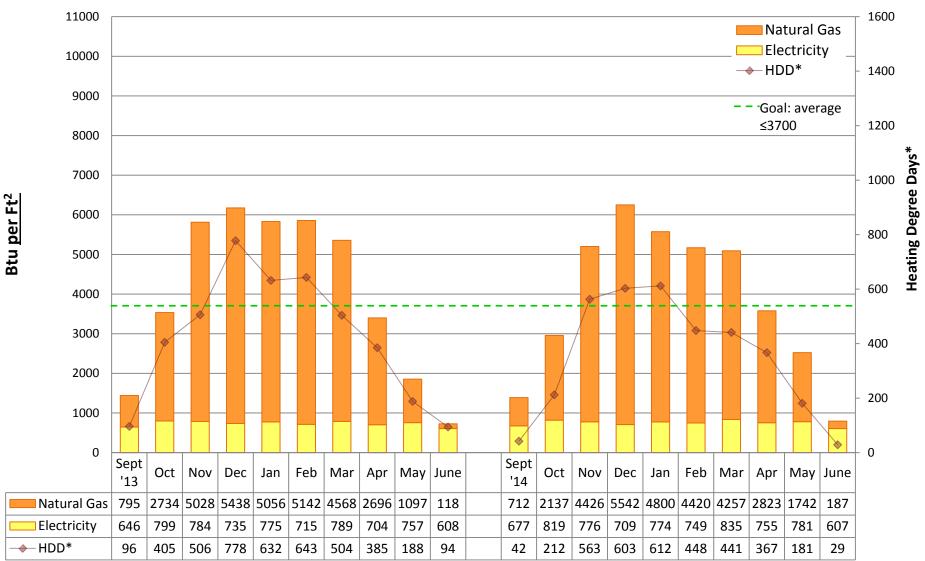

by building

#### Note:

"Square footage" used to calculate Btu/Ft2 is gross square footage to align SPS with EnergyStar Portfolio Manager and industry standards.