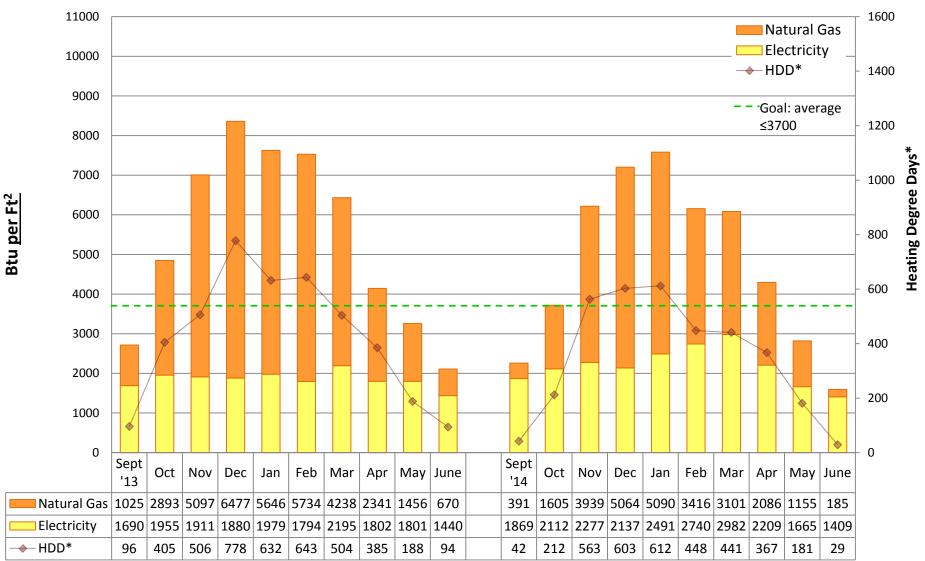

by building

#### Note:

"Square footage" used to calculate Btu/Ft2 is gross square footage to align SPS with EnergyStar Portfolio Manager and industry standards.