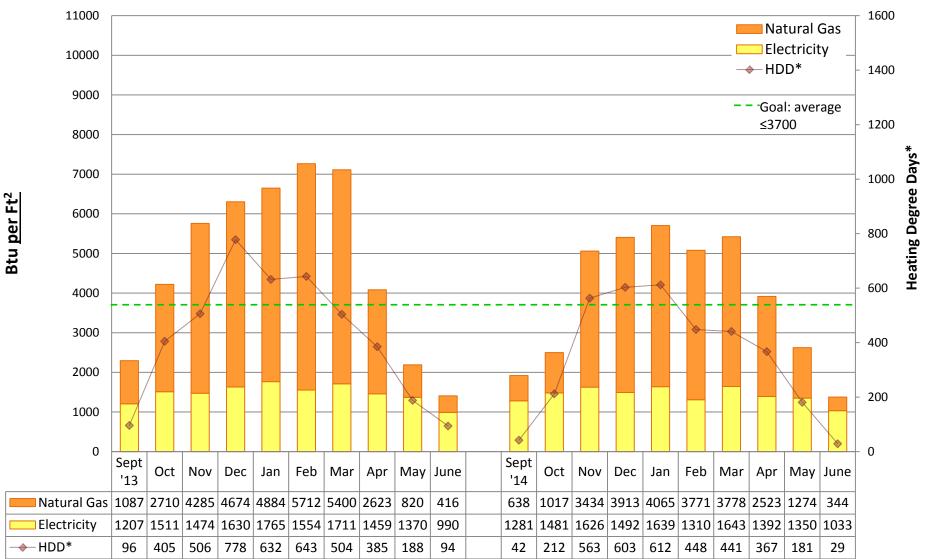

by building

#### Note:

"Square footage" used to calculate Btu/Ft2 is gross square footage to align SPS with EnergyStar Portfolio Manager and industry standards.