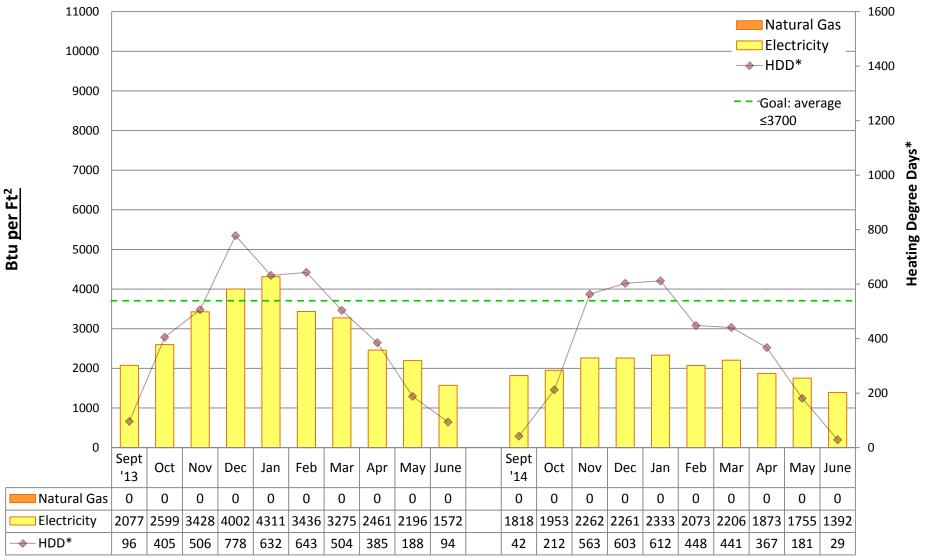

#### Note:

"Square footage" used to calculate Btu/Ft2 is gross square footage to align SPS with EnergyStar Portfolio Manager and industry standards.