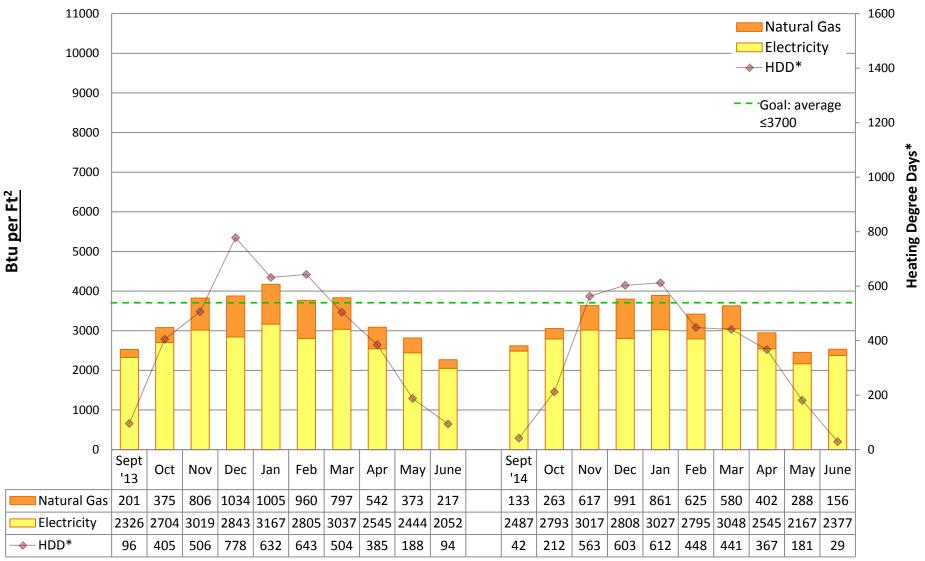

#### Note:

"Square footage" used to calculate Btu/Ft2 is gross square footage to align SPS with EnergyStar Portfolio Manager and industry standards.