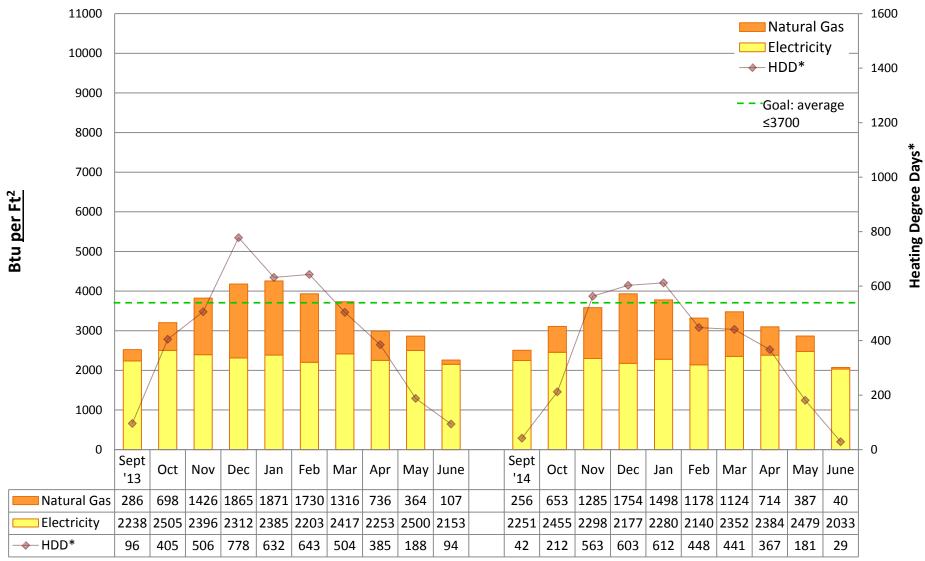

by building

#### Note:

"Square footage" used to calculate Btu/Ft2 is gross square footage to align SPS with EnergyStar Portfolio Manager and industry standards.