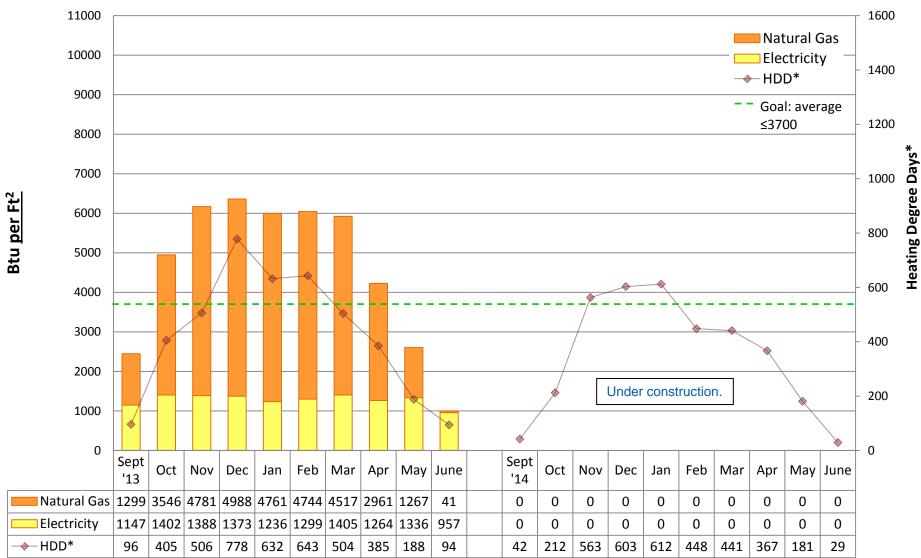

by building

#### Note:

"Square footage" used to calculate Btu/Ft2 is gross square footage to align SPS with EnergyStar Portfolio Manager and industry standards.