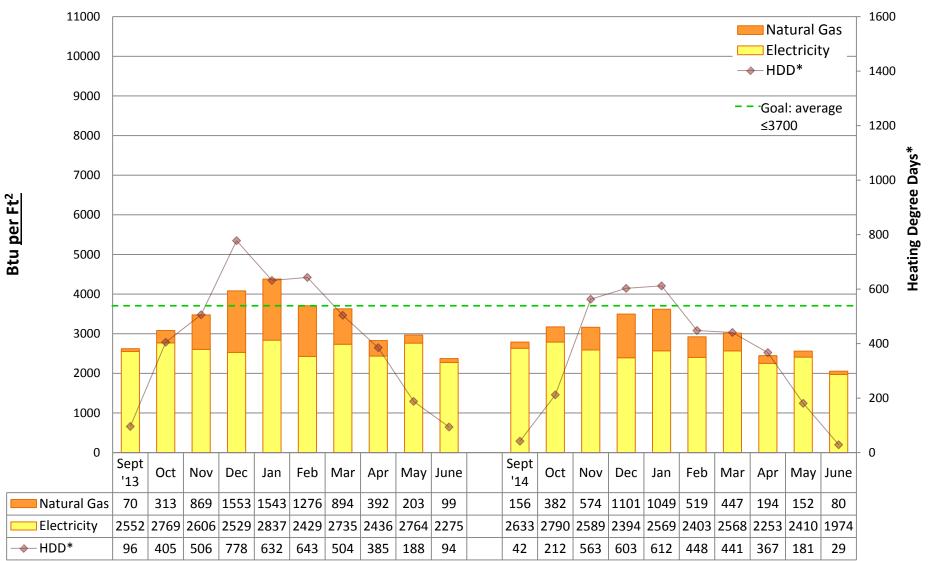

#### Note:

"Square footage" used to calculate Btu/Ft2 is gross square footage to align SPS with EnergyStar Portfolio Manager and industry standards.