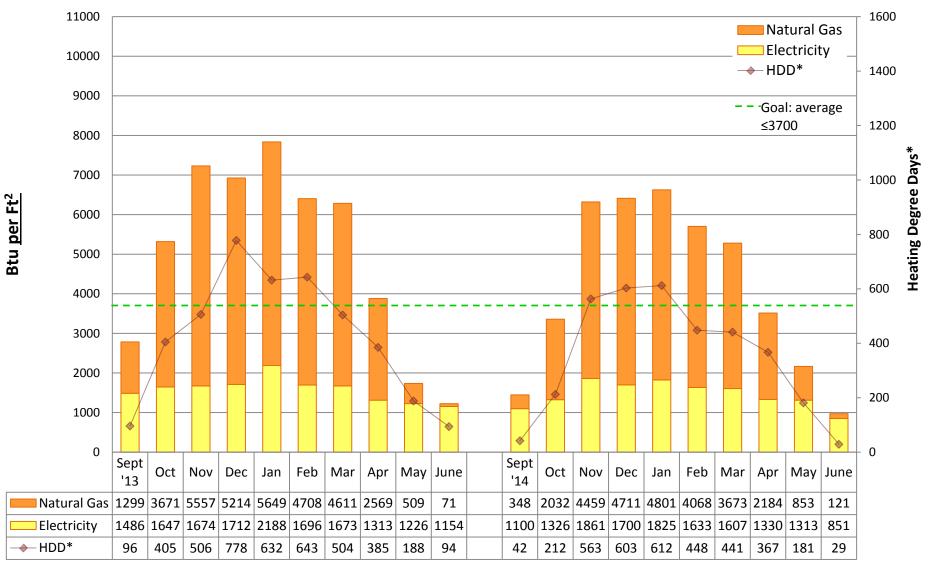

#### Note:

"Square footage" used to calculate Btu/Ft2 is gross square footage to align SPS with EnergyStar Portfolio Manager and industry standards.