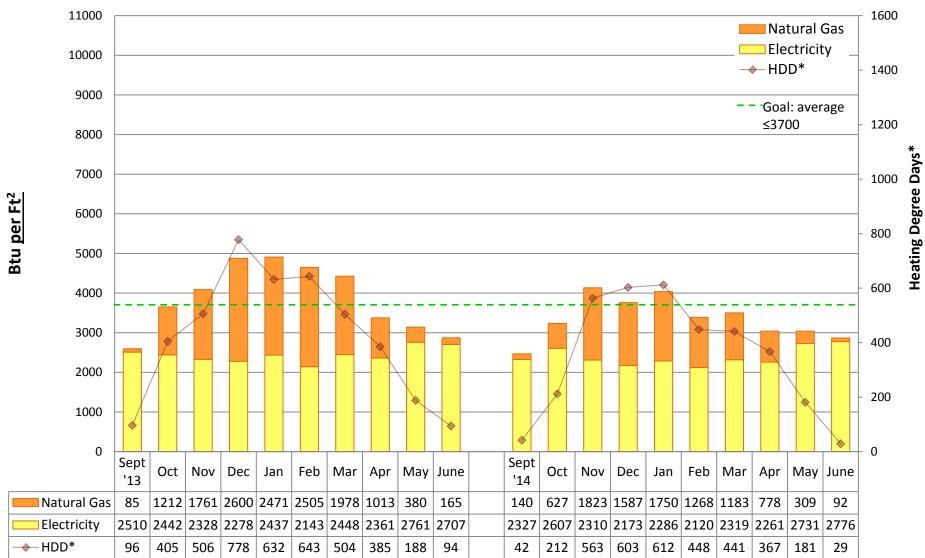

by building

#### Note:

"Square footage" used to calculate Btu/Ft2 is gross square footage to align SPS with EnergyStar Portfolio Manager and industry standards.