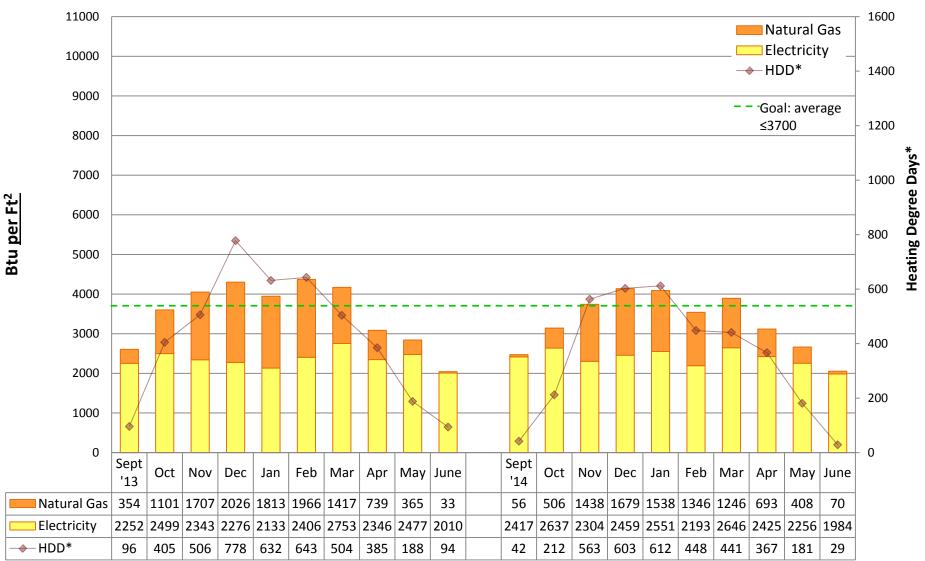

#### Note:

"Square footage" used to calculate Btu/Ft2 is gross square footage to align SPS with EnergyStar Portfolio Manager and industry standards.