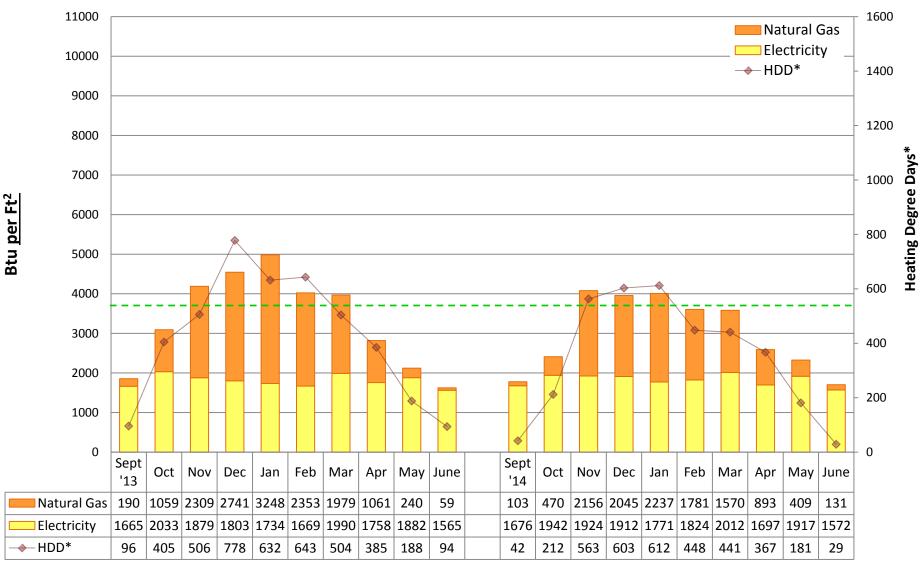

by building

#### Note:

"Square footage" used to calculate Btu/Ft2 is gross square footage to align SPS with EnergyStar Portfolio Manager and industry standards.

### **ADAMS Elementary School**







### **ALKI Elementary School**







### **ARBOR HEIGHTS Elementary School**







### **B.F. DAY Elementary School**







### **BAGLEY Elementary School**







### **BALLARD High School**







### **BEACON HILL Elementary School**







#### **BLAINE K-8 School**







#### **BROADVIEW-THOMSON K-8 School**







### **BRYANT Elementary School**







### **BOREN Building**







### **CLEVELAND High School**







### **COE Elementary School**







### **CONCORD Elementary School**







### Pathfinder K-8 School, at Cooper







### **DEARBORN PARK Elementary School**







### **DENNY/SEALTH CAMPUS**







### **DUNLAP Elementary School**







#### **ECKSTEIN Middle School**







### **EMERSON Elementary School**







### **FAIRMOUNT PARK Elementary School**







### **FRANKLIN High School**







### **GARFIELD High School**







### **GATEWOOD Elementary School**







### **GATZERT Elementary School**







### **GRAHAM HILL Elementary School**







### **GREEN LAKE Elementary School**







### **GREENWOOD Elementary School**







### **HALE High School**







#### **HAMILTON Middle School**







### **HAWTHORNE Elementary School**







### **JOHN HAY Elementary School**







### **HIGHLAND PARK Elementary School**







### **INGRAHAM High School**







#### **JANE ADDAMS K-8 School**







### JOHN STANFORD INT'L El