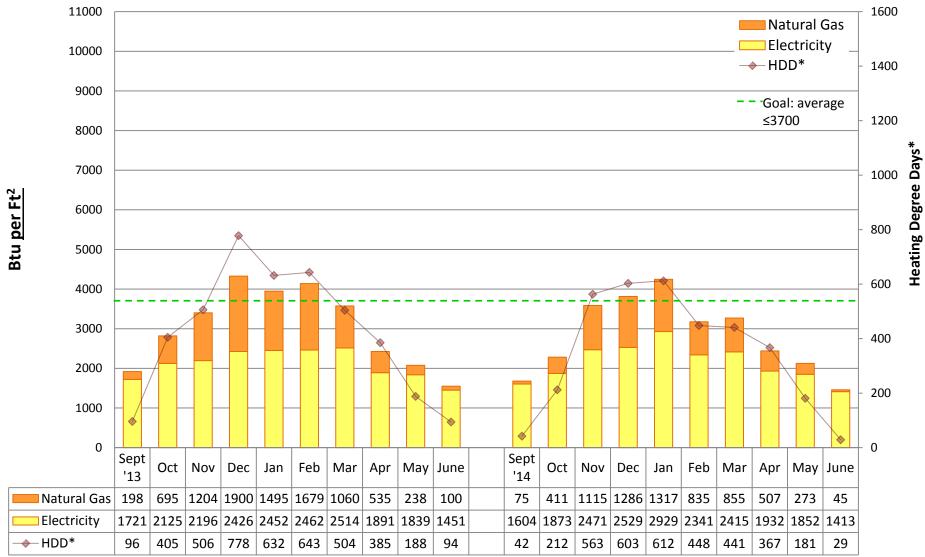

by building

#### Note:

"Square footage" used to calculate Btu/Ft2 is gross square footage to align SPS with EnergyStar Portfolio Manager and industry standards.