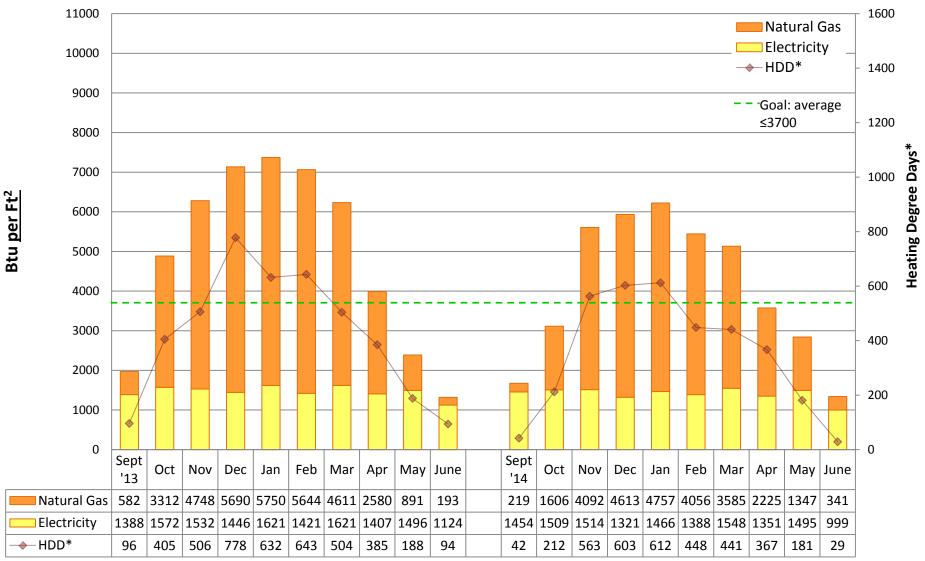

#### Note:

"Square footage" used to calculate Btu/Ft2 is gross square footage to align SPS with EnergyStar Portfolio Manager and industry standards.