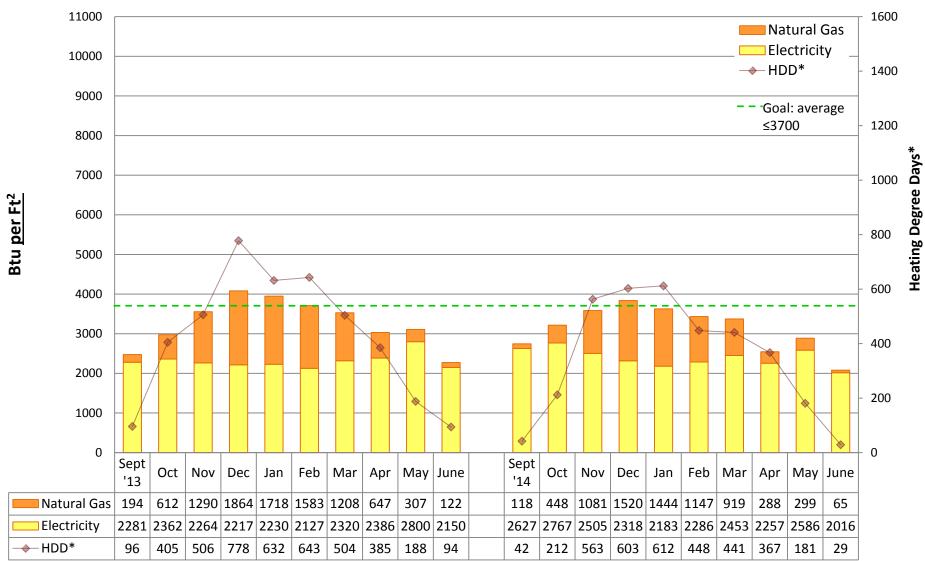

by building

#### Note:

"Square footage" used to calculate Btu/Ft2 is gross square footage to align SPS with EnergyStar Portfolio Manager and industry standards.