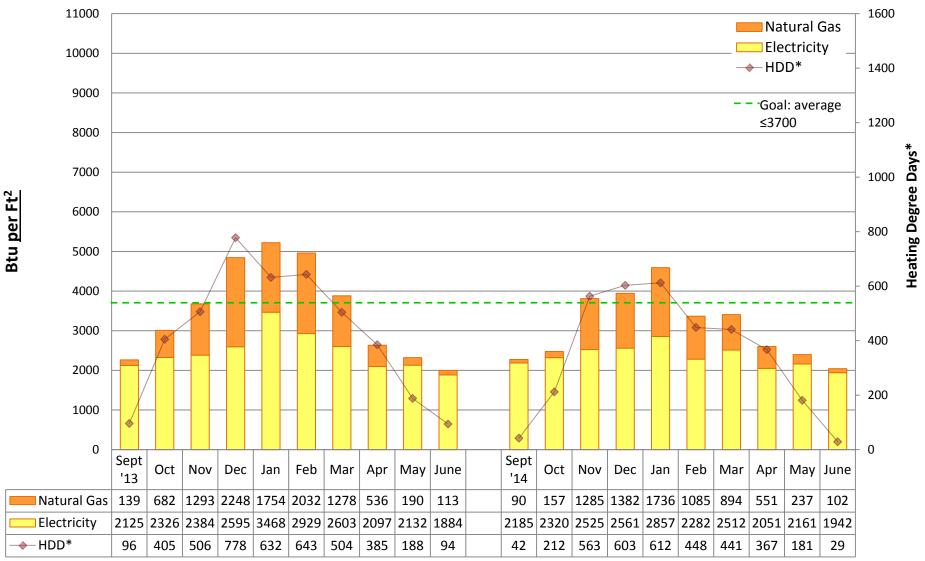

#### Note:

"Square footage" used to calculate Btu/Ft2 is gross square footage to align SPS with EnergyStar Portfolio Manager and industry standards.