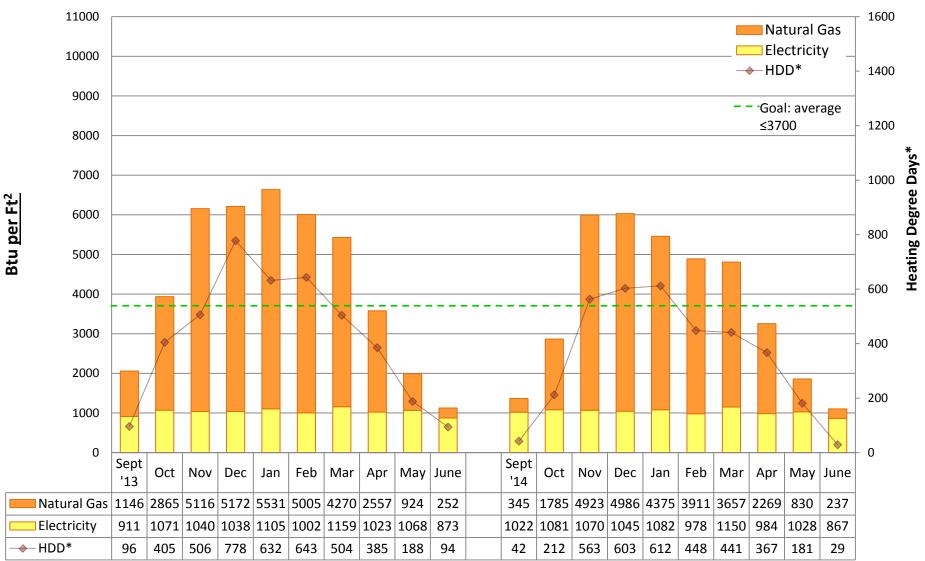

#### Note:

"Square footage" used to calculate Btu/Ft2 is gross square footage to align SPS with EnergyStar Portfolio Manager and industry standards.