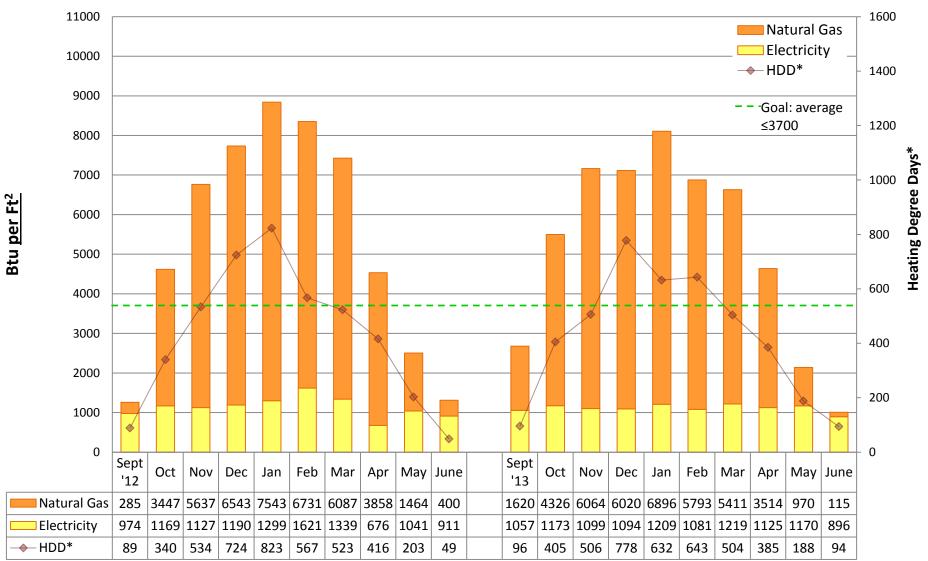

#### Note:

Square footage was updated from "conditioned spaces" to GROSS SQUARE FOOTAGE in 2011/12 to better align SPS with EnergyStar Portfolio Manager and industry standards. Data from years prior to 2011/12 is NOT comparable to data from 2011/12 and onward.