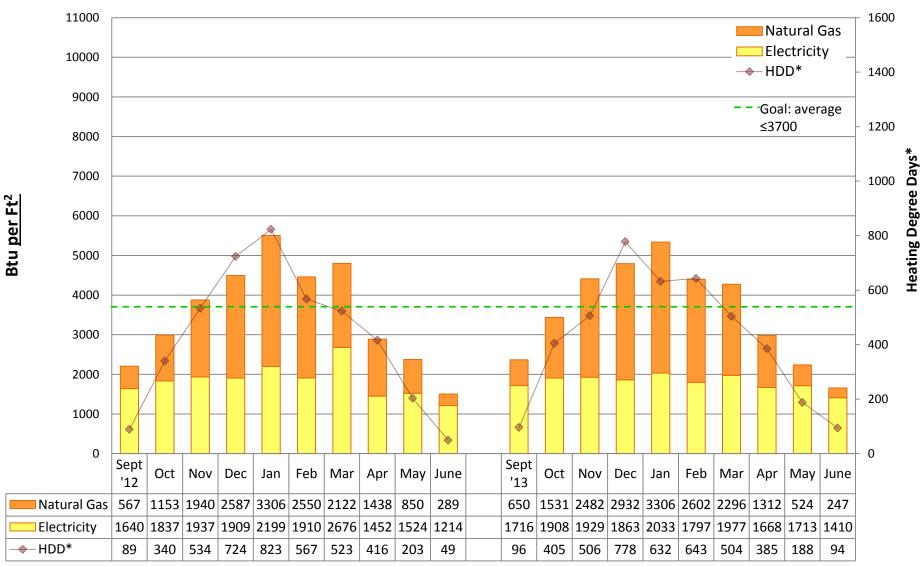

#### Note:

Square footage was updated from "conditioned spaces" to GROSS SQUARE FOOTAGE in 2011/12 to better align SPS with EnergyStar Portfolio Manager and industry standards. Data from years prior to 2011/12 is NOT comparable to data from 2011/12 and onward.