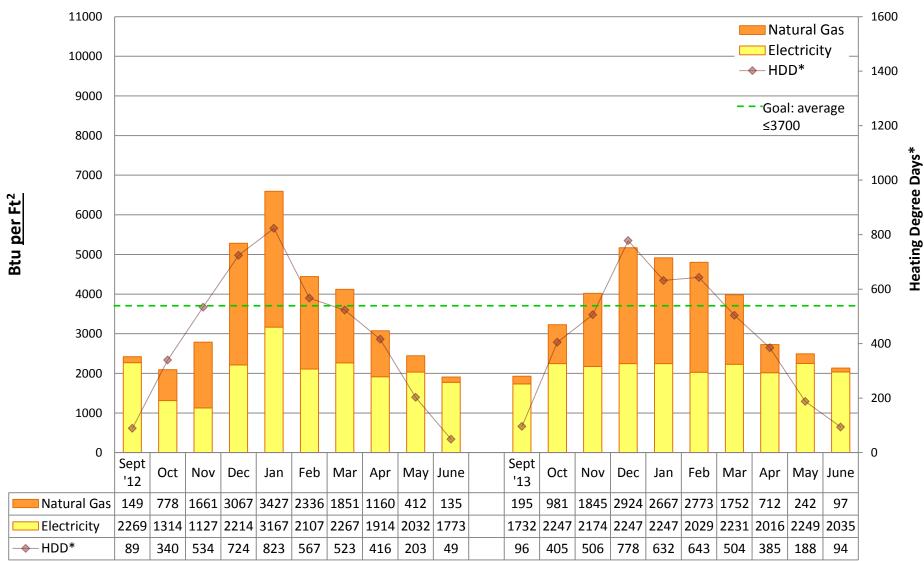

#### Note:

Square footage was updated from "conditioned spaces" to GROSS SQUARE FOOTAGE in 2011/12 to better align SPS with EnergyStar Portfolio Manager and industry standards. Data from years prior to 2011/12 is NOT comparable to data from 2011/12 and onward.