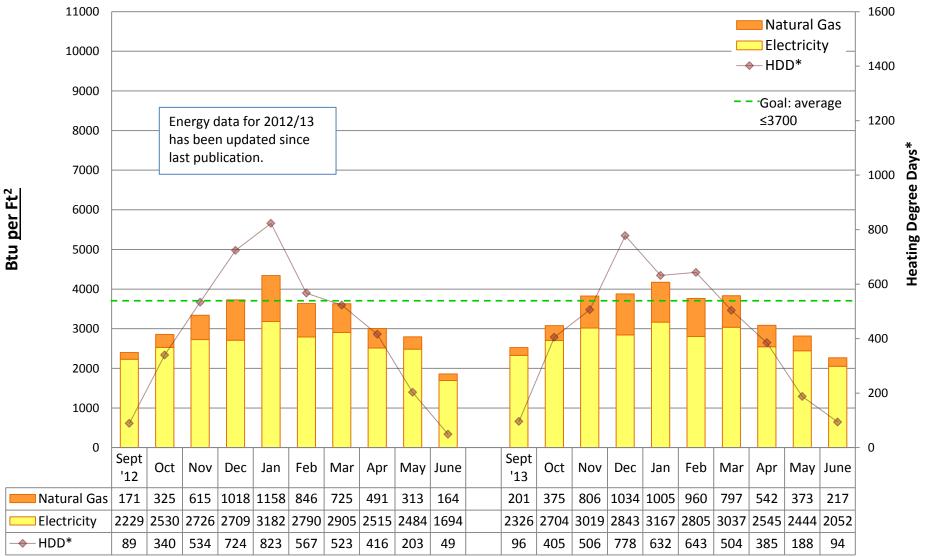

#### Note:

Square footage was updated from "conditioned spaces" to GROSS SQUARE FOOTAGE in 2011/12 to better align SPS with EnergyStar Portfolio Manager and industry standards. Data from years prior to 2011/12 is NOT comparable to data from 2011/12 and onward.