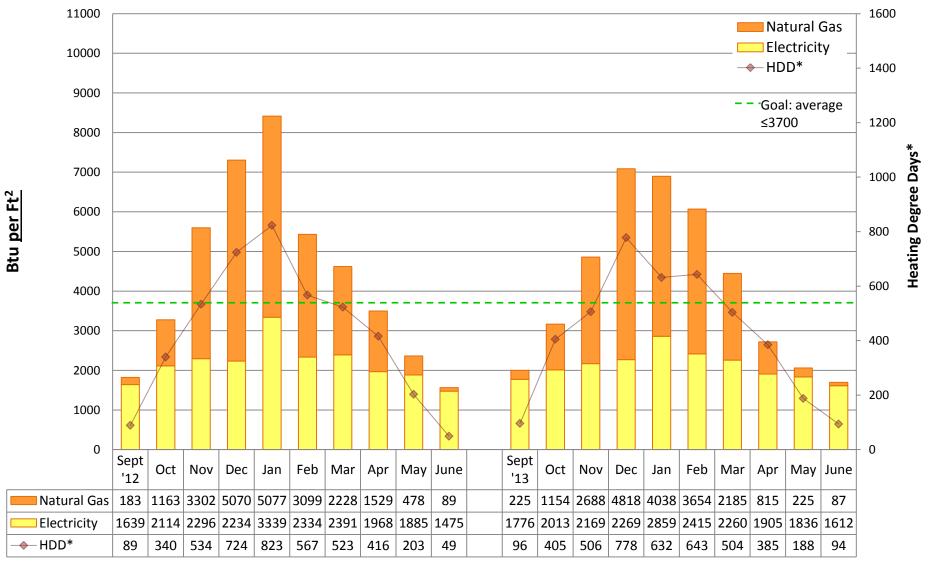

#### Note:

Square footage was updated from "conditioned spaces" to GROSS SQUARE FOOTAGE in 2011/12 to better align SPS with EnergyStar Portfolio Manager and industry standards. Data from years prior to 2011/12 is NOT comparable to data from 2011/12 and onward.