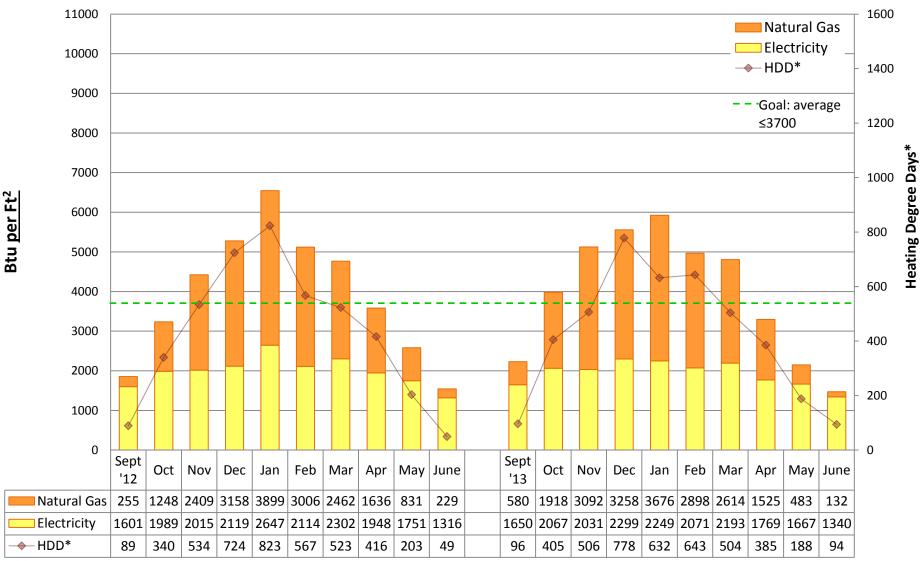

#### Note:

Square footage was updated from "conditioned spaces" to GROSS SQUARE FOOTAGE in 2011/12 to better align SPS with EnergyStar Portfolio Manager and industry standards. Data from years prior to 2011/12 is NOT comparable to data from 2011/12 and onward.