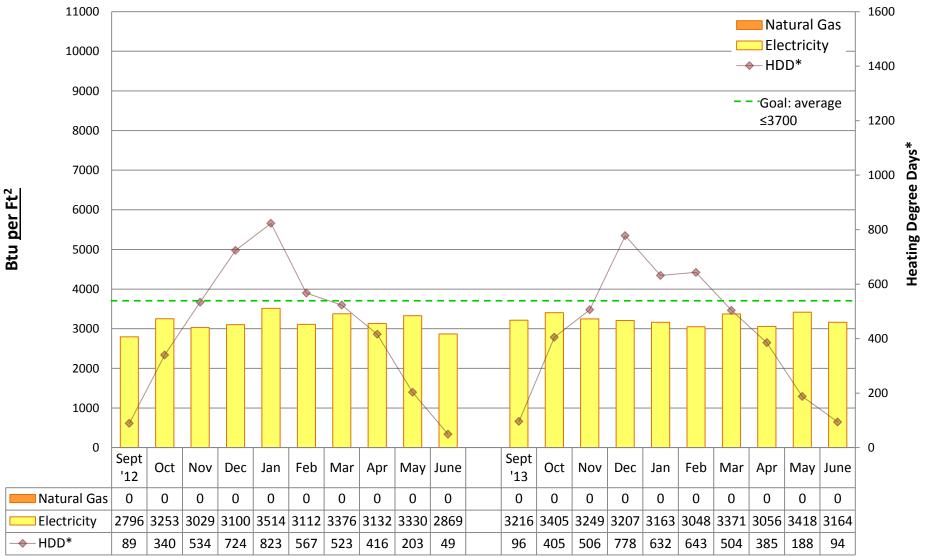

#### Note:

Square footage was updated from "conditioned spaces" to GROSS SQUARE FOOTAGE in 2011/12 to better align SPS with EnergyStar Portfolio Manager and industry standards. Data from years prior to 2011/12 is NOT comparable to data from 2011/12 and onward.