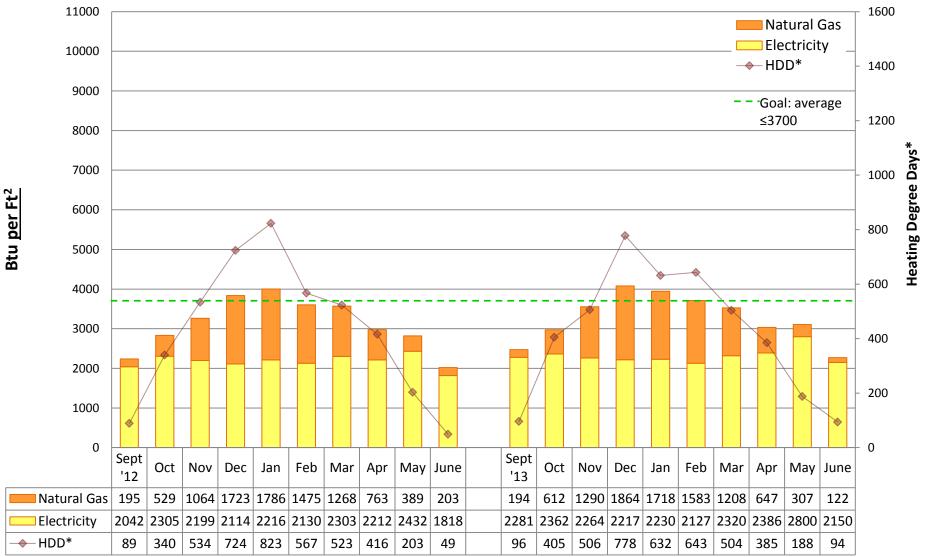

#### Note:

Square footage was updated from "conditioned spaces" to GROSS SQUARE FOOTAGE in 2011/12 to better align SPS with EnergyStar Portfolio Manager and industry standards. Data from years prior to 2011/12 is NOT comparable to data from 2011/12 and onward.