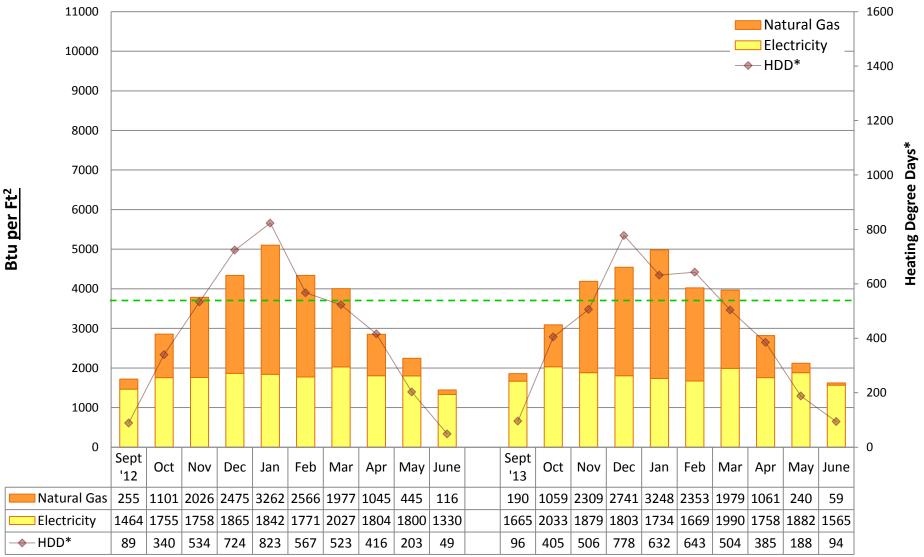

2 to better align SPS with EnergyStar Portfolio Manager and industry standards. Data from years prior to 2011/12 is NOT comparable to data from 2011/12 and onward.

### **ADAMS Elementary School**







### **ALKI Elementary School**







### **ARBOR HEIGHTS Elementary School**







### **B.F. DAY Elementary School**







### **BAGLEY Elementary School**







### **BALLARD High School**







### **BEACON HILL Elementary School**







#### **BLAINE K-8 School**







#### **BROADVIEW-THOMSON K-8 School**







### **BRYANT Elementary School**







### **BOREN Building**







### **CLEVELAND High School**







### **COE Elementary School**







### **CONCORD Elementary School**







### Pathfinder K-8 School, at Cooper







### **DEARBORN PARK Elementary School**







### **DENNY/SEALTH CAMPUS**







### **DUNLAP Elementary School**







#### **ECKSTEIN Middle School**







### **EMERSON Elementary School**







### **FRANKLIN High School**







### **GARFIELD High School**







### **GATEWOOD Elementary School**







### **GATZERT Elementary School**







### **GRAHAM HILL Elementary School**







### **GREEN LAKE Elementary School**







### **GREENWOOD Elementary School**







### **HALE High School**







#### **HAMILTON Middle School**







### **HAWTHORNE Elementary School**







### **JOHN HAY Elementary School**







### **HIGHLAND PARK Elementary School**







### **INGRAHAM High School**







#### **JANE ADDAMS K-8 School**







### JOHN STANFORD INT'L Elementary School







### **KIMBALL Elementary