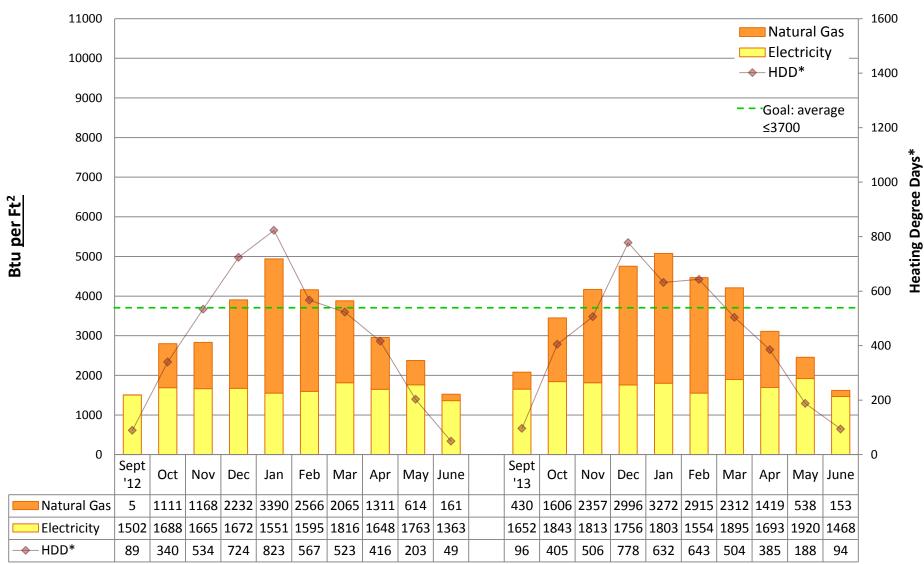

#### Note:

Square footage was updated from "conditioned spaces" to GROSS SQUARE FOOTAGE in 2011/12 to better align SPS with EnergyStar Portfolio Manager and industry standards. Data from years prior to 2011/12 is NOT comparable to data from 2011/12 and onward.