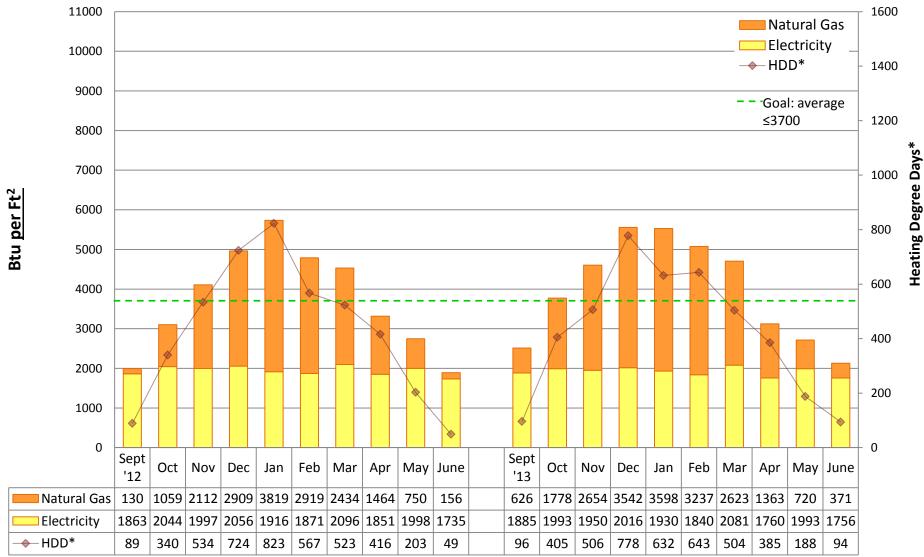

# by building

#### Note:

Square footage was updated from "conditioned spaces" to GROSS SQUARE FOOTAGE in 2011/12 to better align SPS with EnergyStar Portfolio Manager and industry standards. Data from years prior to 2011/12 is NOT comparable to data from 2011/12 and onward.

### **ADAMS Elementary School**







### **ALKI Elementary School**







### **ARBOR HEIGHTS Elementary School**







### **B.F. DAY Elementary School**







### **BAGLEY Elementary School**







### **BALLARD High School**







### **BEACON HILL Elementary School**







#### **BLAINE K-8 School**







#### **BROADVIEW-THOMSON K-8 School**







### **BRYANT Elementary School**







### **BOREN Building**







### **CLEVELAND High School**







### **COE Elementary School**







### **CONCORD Elementary School**







### Pathfinder K-8 School, at Cooper







### **DEARBORN PARK Elementary School**







### **DENNY/SEALTH CAMPUS**







### **DUNLAP Elementary School**







#### **ECKSTEIN Middle School**







### **EMERSON Elementary School**







### **FRANKLIN High School**







### **GARFIELD High School**







### **GATEWOOD Elementary School**







### **GATZERT Elementary School**







### **GRAHAM HILL Elementary School**







### **GREEN LAKE Elementary School**







### **GREENWOOD Elementary School**







### **HALE High School**







#### **HAMILTON Middle School**







### **HAWTHORNE Elementary School**







### **JOHN HAY Elementary School**







### **HIGHLAND PARK Element