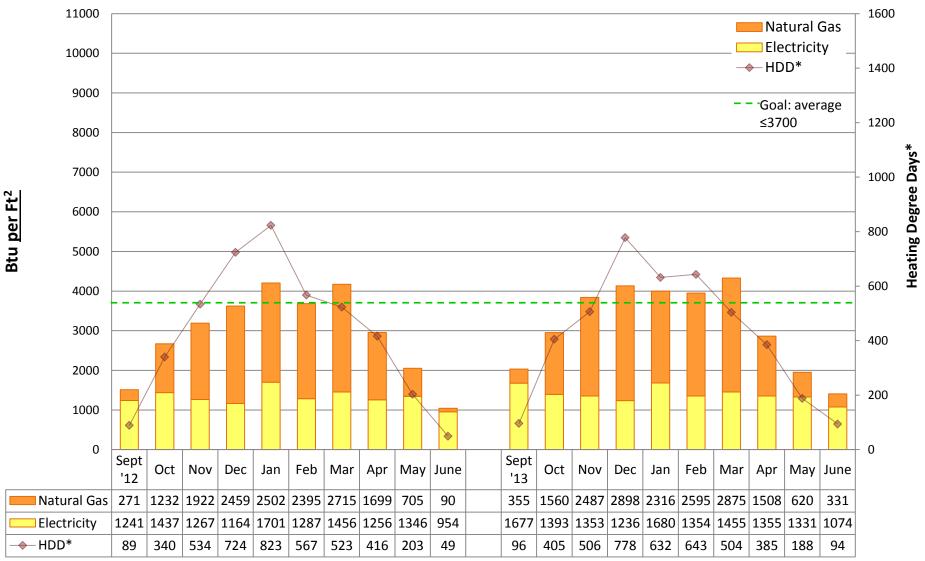

# by building

#### Note:

Square footage was updated from "conditioned spaces" to GROSS SQUARE FOOTAGE in 2011/12 to better align SPS with EnergyStar Portfolio Manager and industry standards. Data from years prior to 2011/12 is NOT comparable to data from 2011/12 and onward.