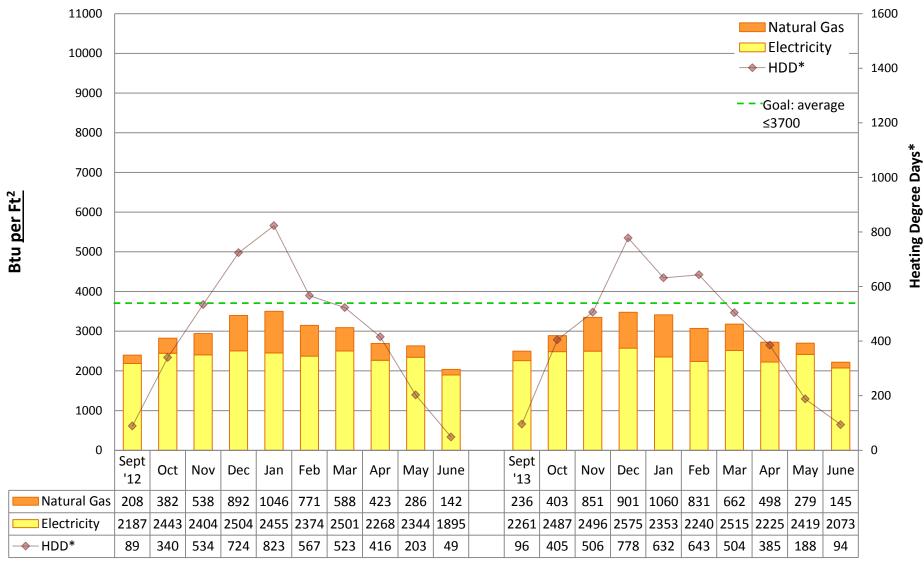

#### Note:

Square footage was updated from "conditioned spaces" to GROSS SQUARE FOOTAGE in 2011/12 to better align SPS with EnergyStar Portfolio Manager and industry standards. Data from years prior to 2011/12 is NOT comparable to data from 2011/12 and onward.