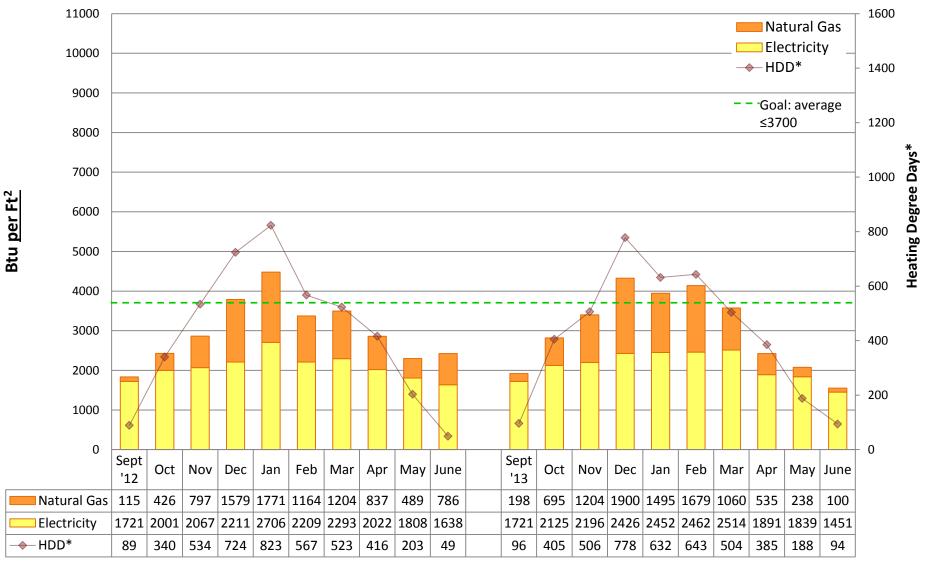

#### Note:

Square footage was updated from "conditioned spaces" to GROSS SQUARE FOOTAGE in 2011/12 to better align SPS with EnergyStar Portfolio Manager and industry standards. Data from years prior to 2011/12 is NOT comparable to data from 2011/12 and onward.