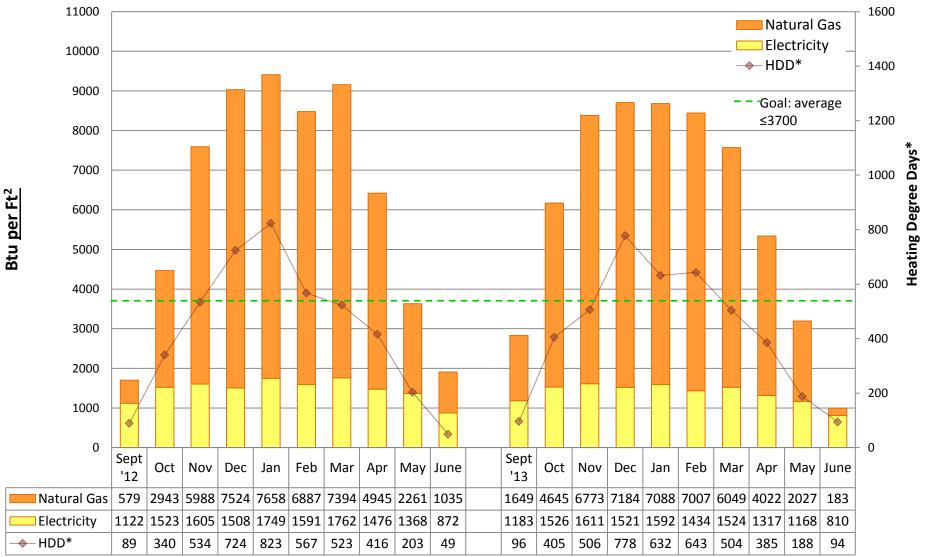

#### Note:

Square footage was updated from "conditioned spaces" to GROSS SQUARE FOOTAGE in 2011/12 to better align SPS with EnergyStar Portfolio Manager and industry standards. Data from years prior to 2011/12 is NOT comparable to data from 2011/12 and onward.