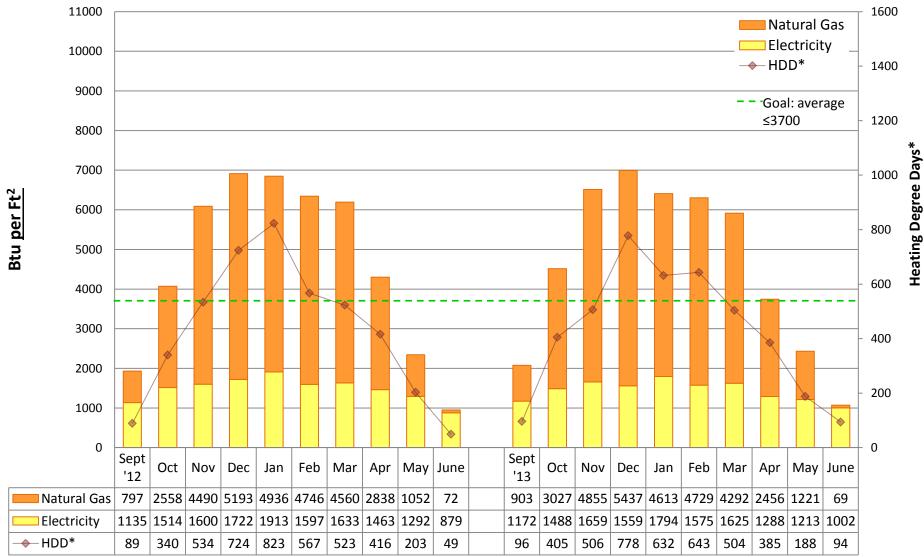

# by building

#### Note:

Square footage was updated from "conditioned spaces" to GROSS SQUARE FOOTAGE in 2011/12 to better align SPS with EnergyStar Portfolio Manager and industry standards. Data from years prior to 2011/12 is NOT comparable to data from 2011/12 and onward.

### **ADAMS Elementary School**







### **ALKI Elementary School**







### **ARBOR HEIGHTS Elementary School**







### **B.F. DAY Elementary School**







### **BAGLEY Elementary School**







### **BALLARD High School**







### **BEACON HILL Elementary School**







#### **BLAINE K-8 School**







#### **BROADVIEW-THOMSON K-8 School**







### **BRYANT Elementary School**







### **BOREN Building**







### **CLEVELAND High School**







### **COE Elementary School**







### **CONCORD Elementary School**







### Pathfinder K-8 School, at Cooper







### **DEARBORN PARK Elementary School**







### **DENNY/SEALTH CAMPUS**







### **DUNLAP Elementary School**







#### **ECKSTEIN Middle School**







### **EMERSON Elementary School**







### **FRANKLIN High School**







### **GARFIELD High School**







### **GATEWOOD Elementary School**







### **GATZERT Elementary School**







### **GRAHAM HILL Elementary School**







###