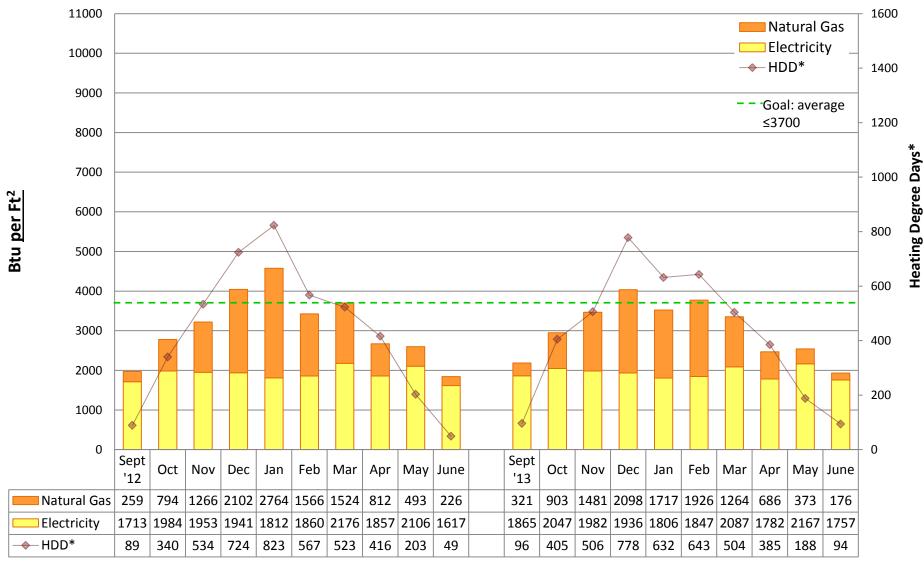

#### Note:

Square footage was updated from "conditioned spaces" to GROSS SQUARE FOOTAGE in 2011/12 to better align SPS with EnergyStar Portfolio Manager and industry standards. Data from years prior to 2011/12 is NOT comparable to data from 2011/12 and onward.