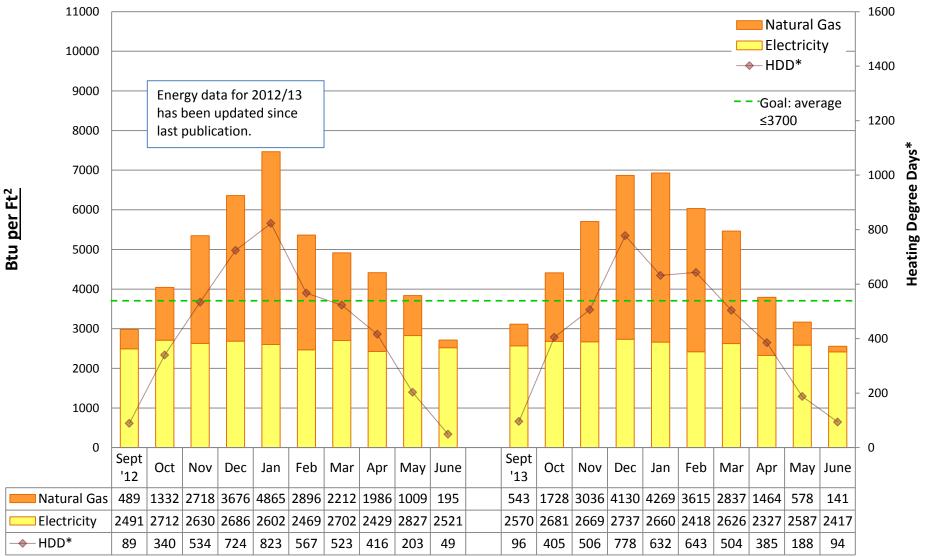

#### Note:

Square footage was updated from "conditioned spaces" to GROSS SQUARE FOOTAGE in 2011/12 to better align SPS with EnergyStar Portfolio Manager and industry standards. Data from years prior to 2011/12 is NOT comparable to data from 2011/12 and onward.