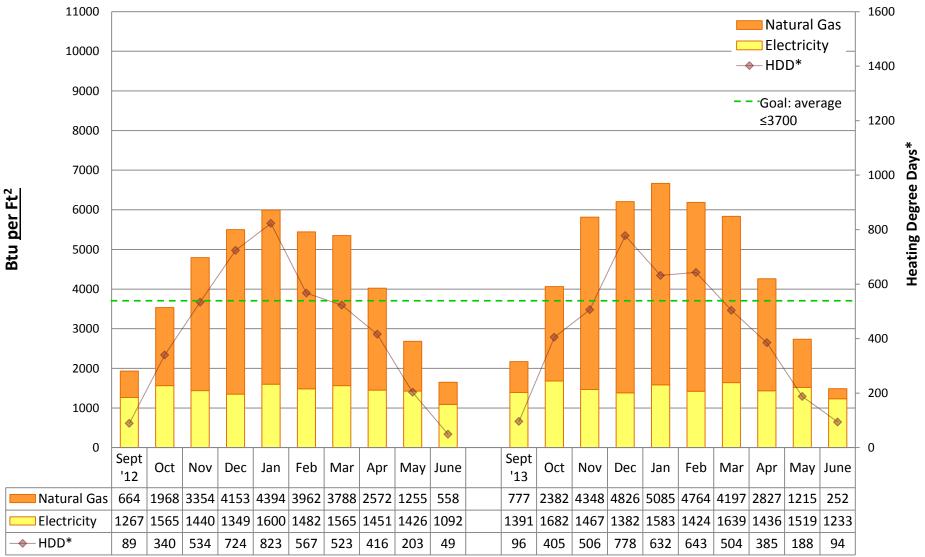

#### Note:

Square footage was updated from "conditioned spaces" to GROSS SQUARE FOOTAGE in 2011/12 to better align SPS with EnergyStar Portfolio Manager and industry standards. Data from years prior to 2011/12 is NOT comparable to data from 2011/12 and onward.