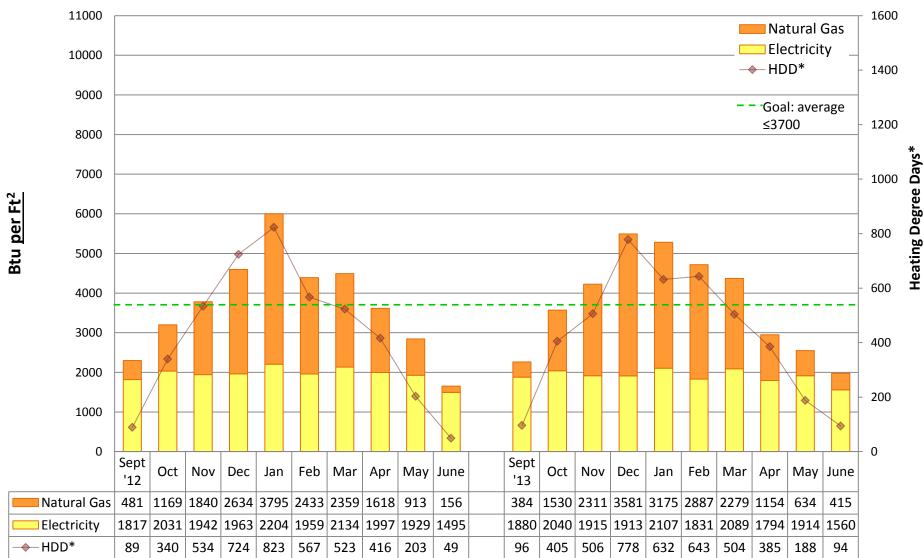

#### Note:

Square footage was updated from "conditioned spaces" to GROSS SQUARE FOOTAGE in 2011/12 to better align SPS with EnergyStar Portfolio Manager and industry standards. Data from years prior to 2011/12 is NOT comparable to data from 2011/12 and onward.