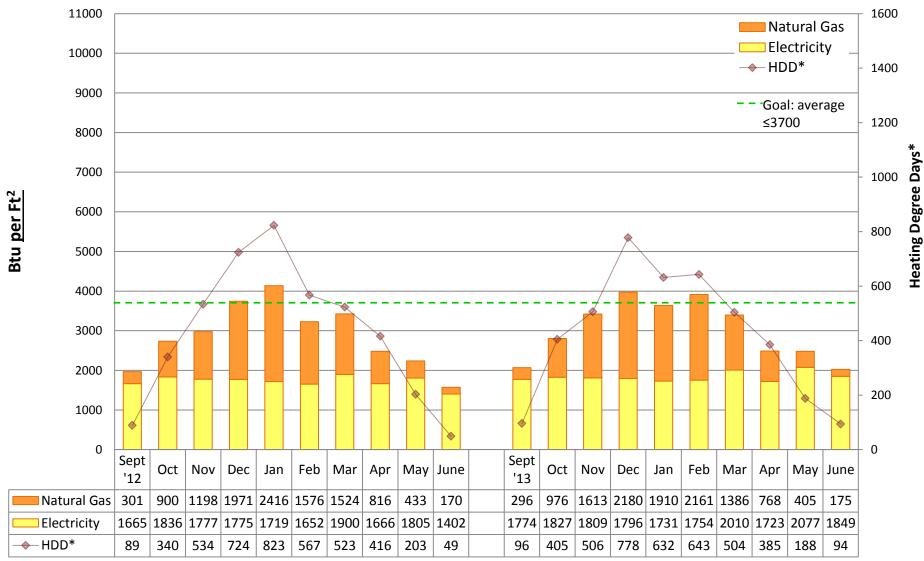

#### Note:

Square footage was updated from "conditioned spaces" to GROSS SQUARE FOOTAGE in 2011/12 to better align SPS with EnergyStar Portfolio Manager and industry standards. Data from years prior to 2011/12 is NOT comparable to data from 2011/12 and onward.