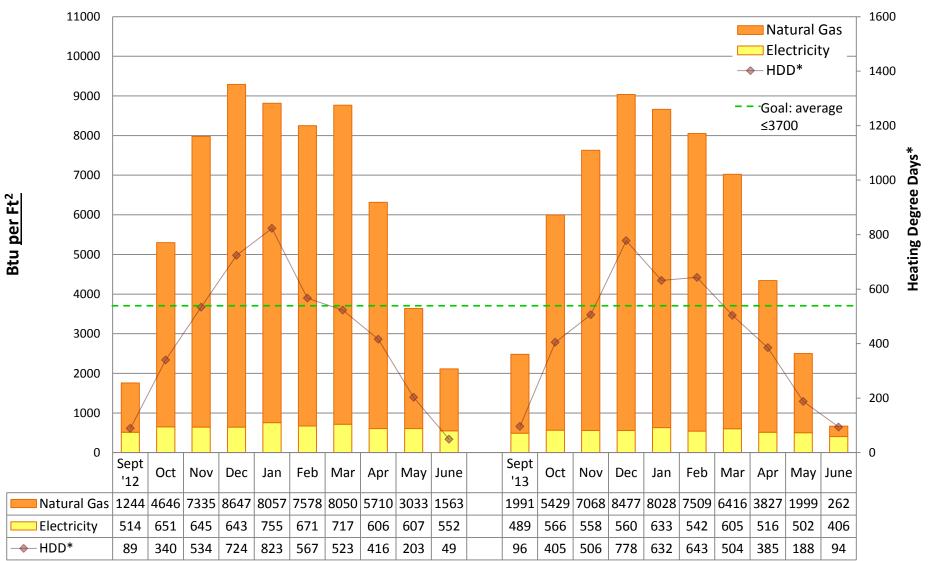

#### Note:

Square footage was updated from "conditioned spaces" to GROSS SQUARE FOOTAGE in 2011/12 to better align SPS with EnergyStar Portfolio Manager and industry standards. Data from years prior to 2011/12 is NOT comparable to data from 2011/12 and onward.