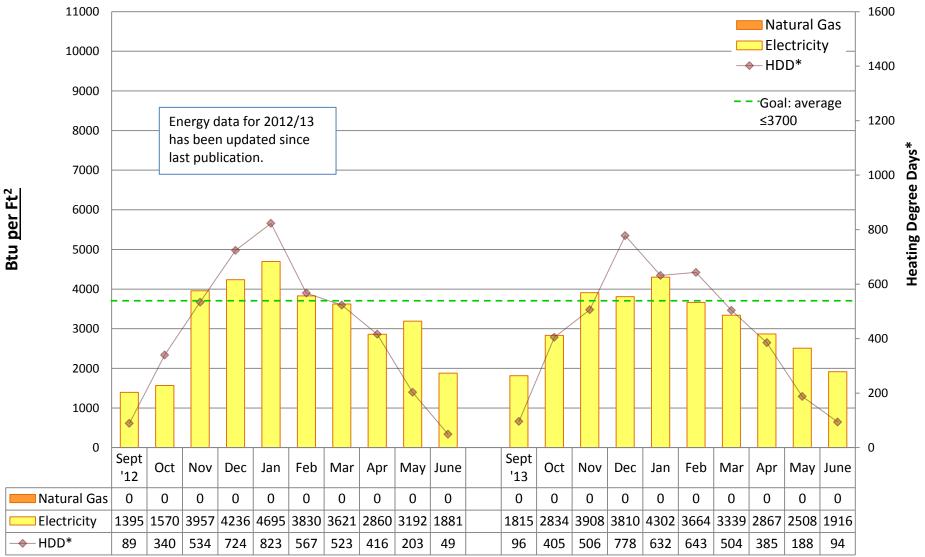

#### Note:

Square footage was updated from "conditioned spaces" to GROSS SQUARE FOOTAGE in 2011/12 to better align SPS with EnergyStar Portfolio Manager and industry standards. Data from years prior to 2011/12 is NOT comparable to data from 2011/12 and onward.