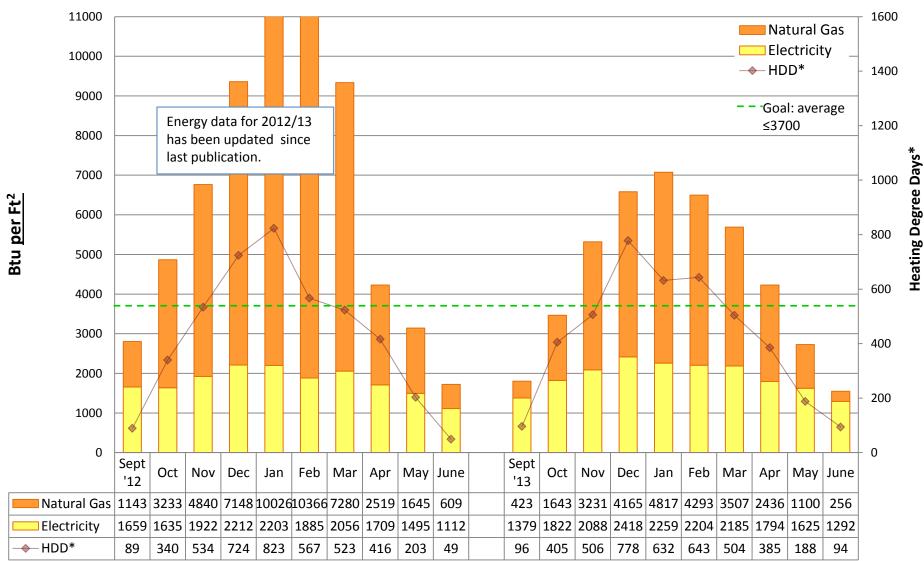

#### Note:

Square footage was updated from "conditioned spaces" to GROSS SQUARE FOOTAGE in 2011/12 to better align SPS with EnergyStar Portfolio Manager and industry standards. Data from years prior to 2011/12 is NOT comparable to data from 2011/12 and onward.