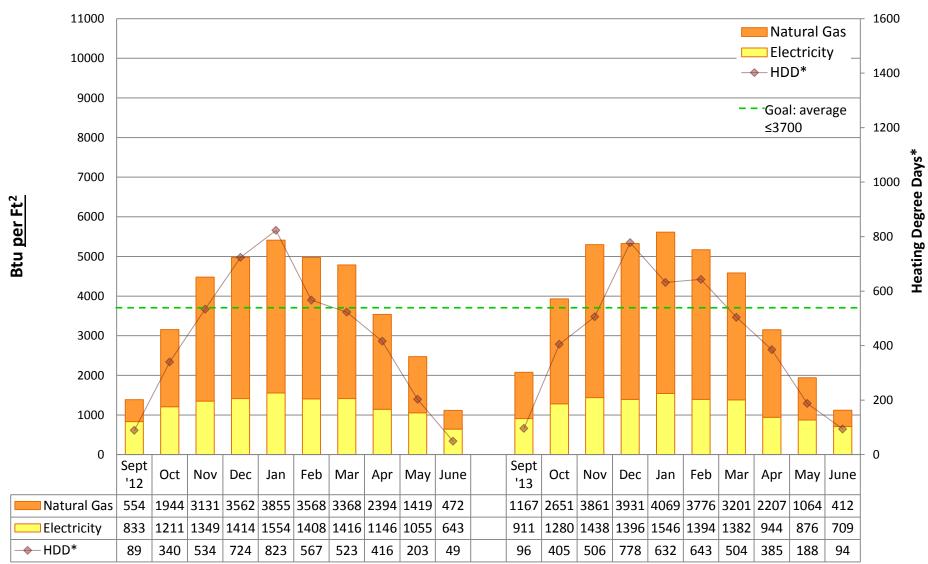

#### Note:

Square footage was updated from "conditioned spaces" to GROSS SQUARE FOOTAGE in 2011/12 to better align SPS with EnergyStar Portfolio Manager and industry standards. Data from years prior to 2011/12 is NOT comparable to data from 2011/12 and onward.