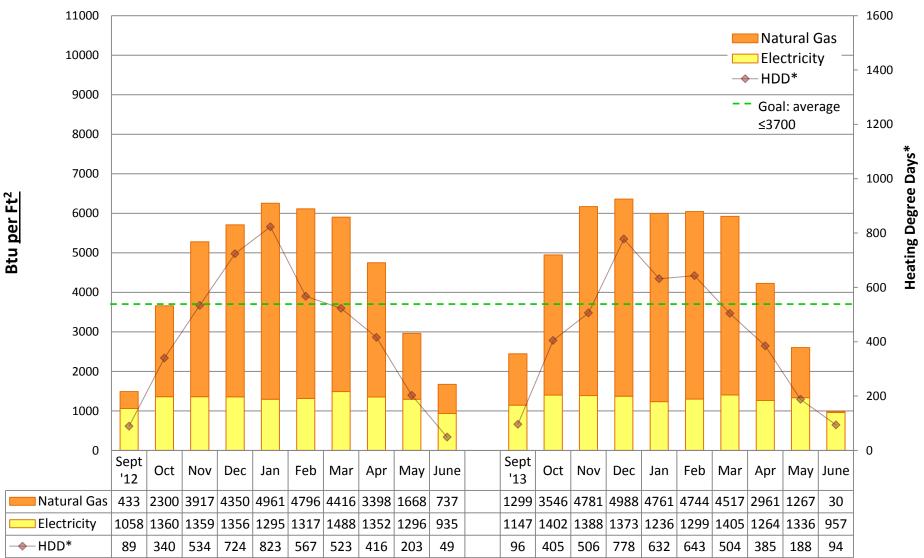

# by building

#### Note:

Square footage was updated from "conditioned spaces" to GROSS SQUARE FOOTAGE in 2011/12 to better align SPS with EnergyStar Portfolio Manager and industry standards. Data from years prior to 2011/12 is NOT comparable to data from 2011/12 and onward.

### **ADAMS Elementary School**







### **ALKI Elementary School**







### **ARBOR HEIGHTS Elementary School**







### **B.F. DAY Elementary School**







### **BAGLEY Elementary School**







### **BALLARD High School**







### **BEACON HILL Elementary School**







#### **BLAINE K-8 School**







#### **BROADVIEW-THOMSON K-8 School**







### **BRYANT Elementary School**







### **BOREN Building**







### **CLEVELAND High School**







### **COE Elementary School**







### **CONCORD Elementary School**







### Pathfinder K-8 School, at Cooper







### **DEARBORN PARK Elementary School**







### **DENNY/SEALTH CAMPUS**







### **DUNLAP Elementary School**







#### **ECKSTEIN Middle School**







### **EMERSON Elementary School**







### **FRANKLIN High School**







### **GARFIELD High School**







### **GATEWOOD Elementary School**







### **GA