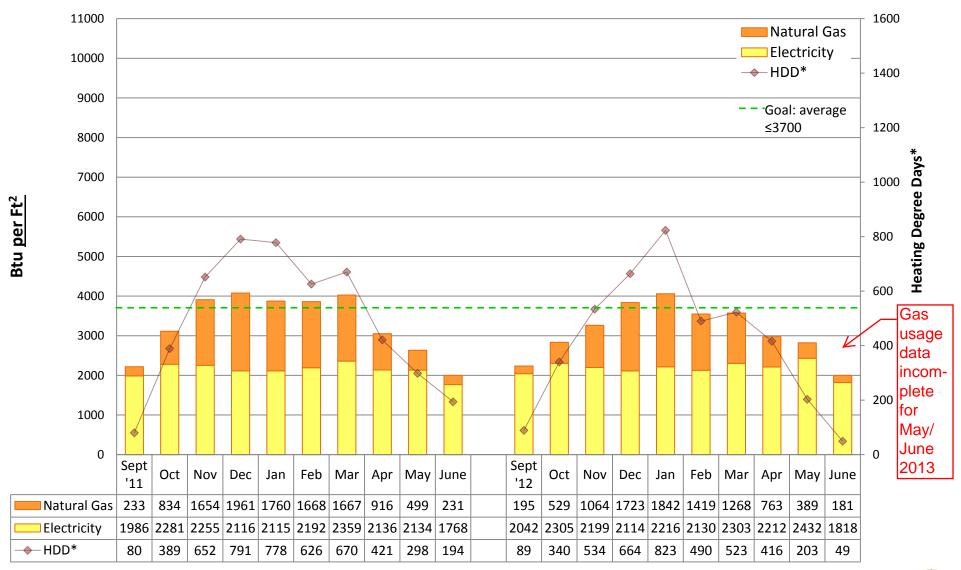

# 2012/13 Energy Graphs & Data by building

Note:

Puget Sound Energy gas usage data is incomplete for many schools during May and June 2013. Actual usage may be unknown. Square footage was updated from "conditioned spaces" to GROSS SQUARE FOOTAGE in 2011/12 to better align SPS with EnergyStar Portfolio Manager and industry standards. Data from years prior to 2011/12 is NOT comparable to data from 2011/12 and onward.

Prepared by Seattle Public Schools using data from monthly utility bills and SPS Capital Planning figures. Data is prorated based on usage date.

**ADAMS Elementary School** 