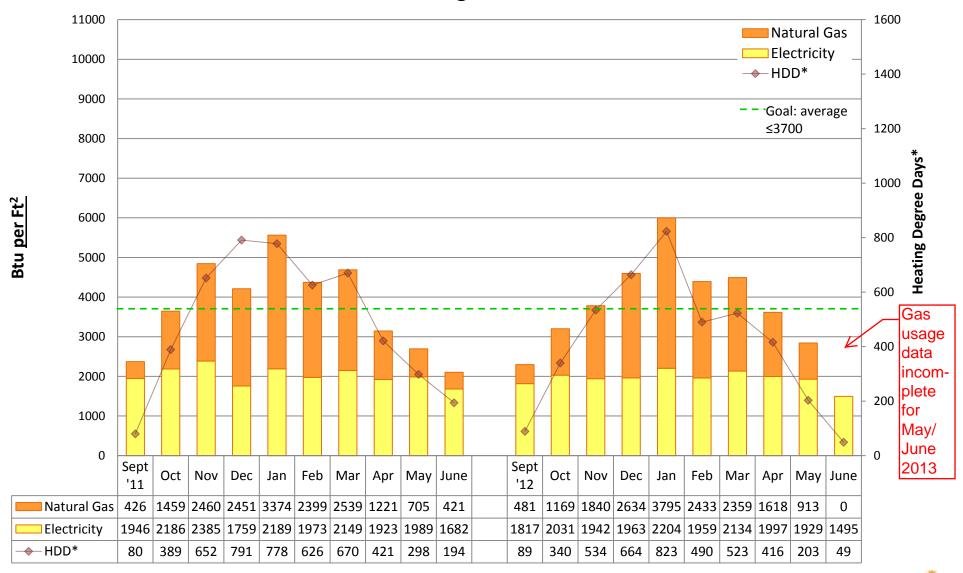

# 2012/13 Energy Graphs & Data by building

Note:

Puget Sound Energy gas usage data is incomplete for many schools during May and June 2013. Actual usage may be unknown. Square footage was updated from "conditioned spaces" to GROSS SQUARE FOOTAGE in 2011/12 to better align SPS with EnergyStar Portfolio Manager and industry standards. Data from years prior to 2011/12 is NOT comparable to data from 2011/12 and onward.

Prepared by Seattle Public Schools using data from monthly utility bills and SPS Capital Planning figures. Data is prorated based on usage date.

**ADAMS Elementary School** 