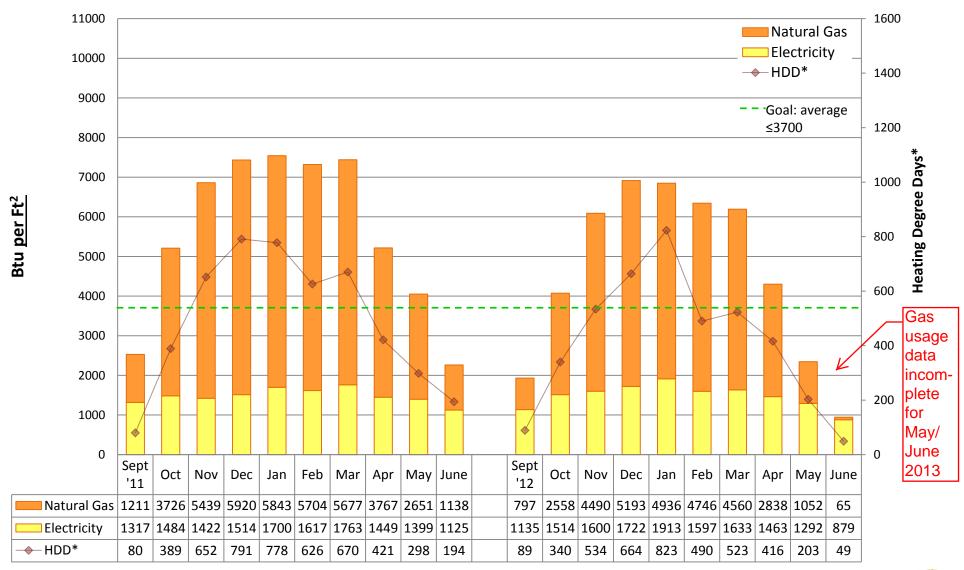

# 2012/13 Energy Graphs & Data by building

Note:

Puget Sound Energy gas usage data is incomplete for many schools during May and June 2013. Actual usage may be unknown. Square footage was updated from "conditioned spaces" to GROSS SQUARE FOOTAGE in 2011/12 to better align SPS with EnergyStar Portfolio Manager and industry standards. Data from years prior to 2011/12 is NOT comparable to data from 2011/12 and onward.

Prepared by Seattle Public Schools using data from monthly utility bills and SPS Capital Planning figures. Data is prorated based on usage date.

**ADAMS Elementary School** 