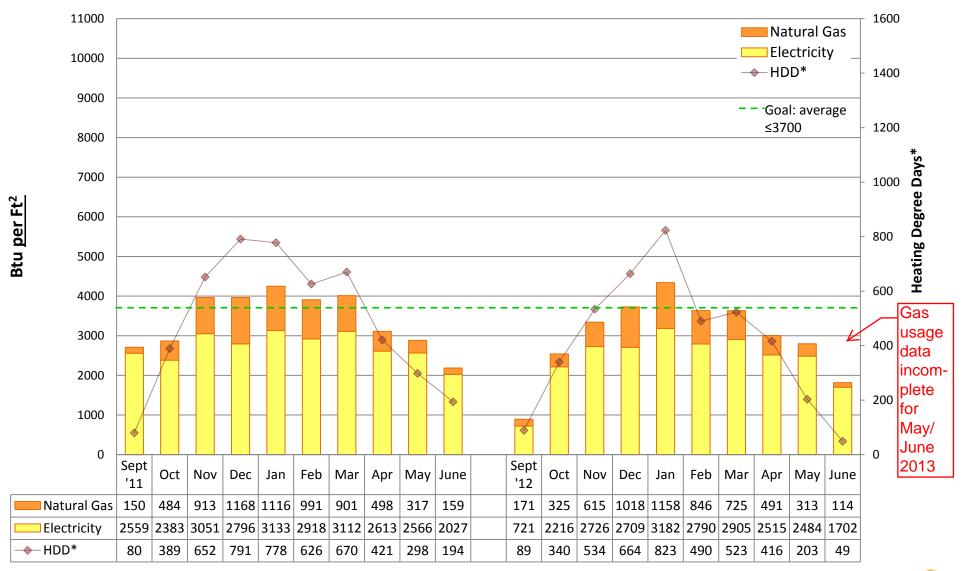

# 2012/13 Energy Graphs & Data by building

Note:

Puget Sound Energy gas usage data is incomplete for many schools during May and June 2013. Actual usage may be unknown. Square footage was updated from "conditioned spaces" to GROSS SQUARE FOOTAGE in 2011/12 to better align SPS with EnergyStar Portfolio Manager and industry standards. Data from years prior to 2011/12 is NOT comparable to data from 2011/12 and onward.

Prepared by Seattle Public Schools using data from monthly utility bills and SPS Capital Planning figures. Data is prorated based on usage date.

**ADAMS Elementary School** 