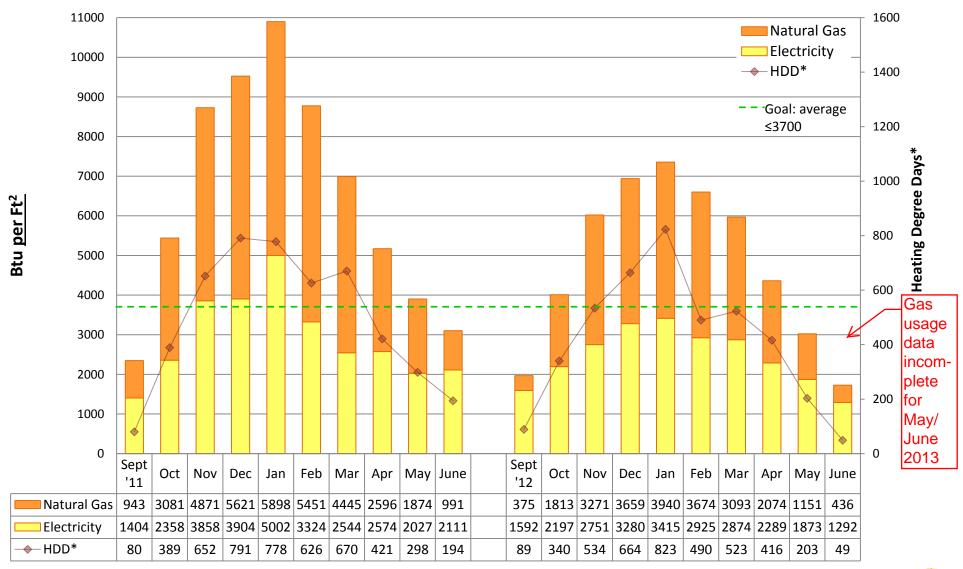

### **ARBOR HEIGHTS Elementary School**

#### **Utility Conservation Programs**

**B.F. DAY Elementary School** 