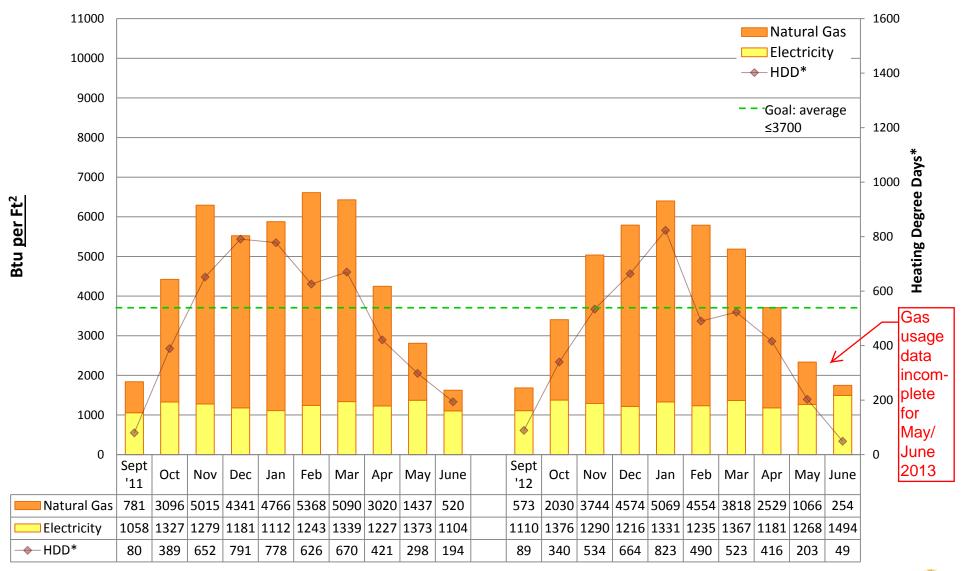

# 2012/13 Energy Graphs & Data by building

Note:

Puget Sound Energy gas usage data is incomplete for many schools during May and June 2013. Actual usage may be unknown. Square footage was updated from "conditioned spaces" to GROSS SQUARE FOOTAGE in 2011/12 to better align SPS with EnergyStar Portfolio Manager and industry standards. Data from years prior to 2011/12 is NOT comparable to data from 2011/12 and onward.

Prepared by Seattle Public Schools using data from monthly utility bills and SPS Capital Planning figures. Data is prorated based on usage date.

**ADAMS Elementary School** 