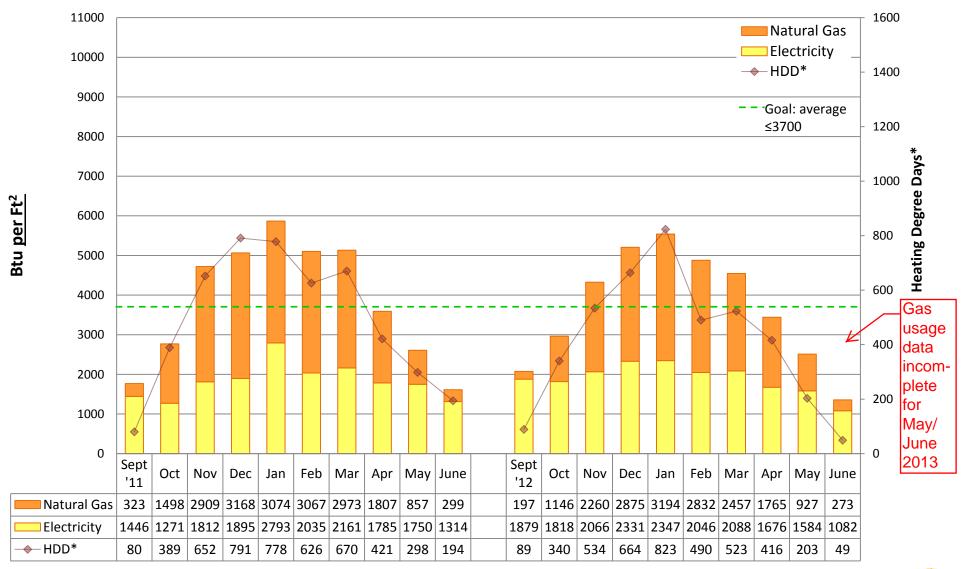

# 2012/13 Energy Graphs & Data by building

Note:

Puget Sound Energy gas usage data is incomplete for many schools during May and June 2013. Actual usage may be unknown. Square footage was updated from "conditioned spaces" to GROSS SQUARE FOOTAGE in 2011/12 to better align SPS with EnergyStar Portfolio Manager and industry standards. Data from years prior to 2011/12 is NOT comparable to data from 2011/12 and onward.

Prepared by Seattle Public Schools using data from monthly utility bills and SPS Capital Planning figures. Data is prorated based on usage date.

**ADAMS Elementary School** 