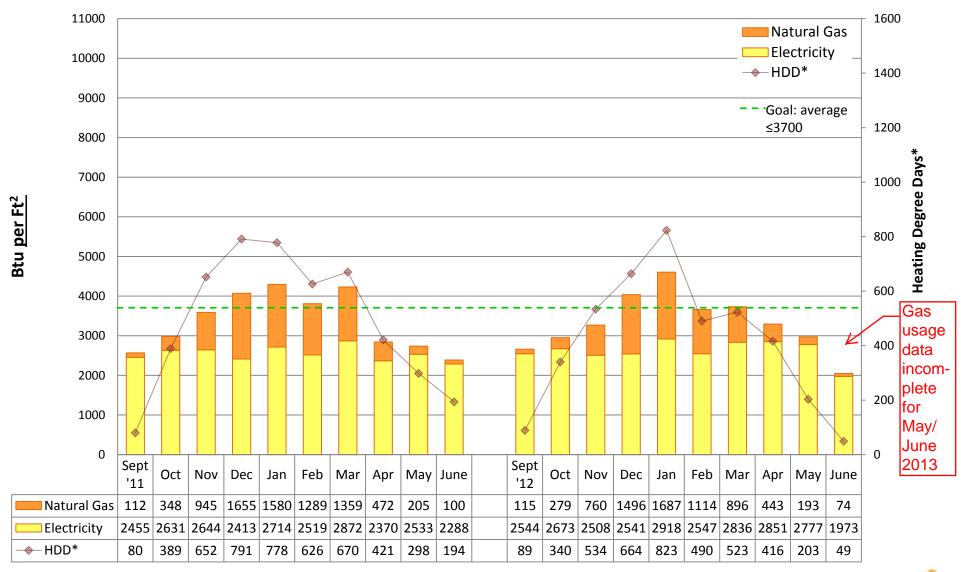

# 2012/13 Energy Graphs & Data by building

Note:

Puget Sound Energy gas usage data is incomplete for many schools during May and June 2013. Actual usage may be unknown. Square footage was updated from "conditioned spaces" to GROSS SQUARE FOOTAGE in 2011/12 to better align SPS with EnergyStar Portfolio Manager and industry standards. Data from years prior to 2011/12 is NOT comparable to data from 2011/12 and onward.

Prepared by Seattle Public Schools using data from monthly utility bills and SPS Capital Planning figures. Data is prorated based on usage date.

**ADAMS Elementary School** 

#### **Utility Conservation Programs**

**ALKI Elementary School** 