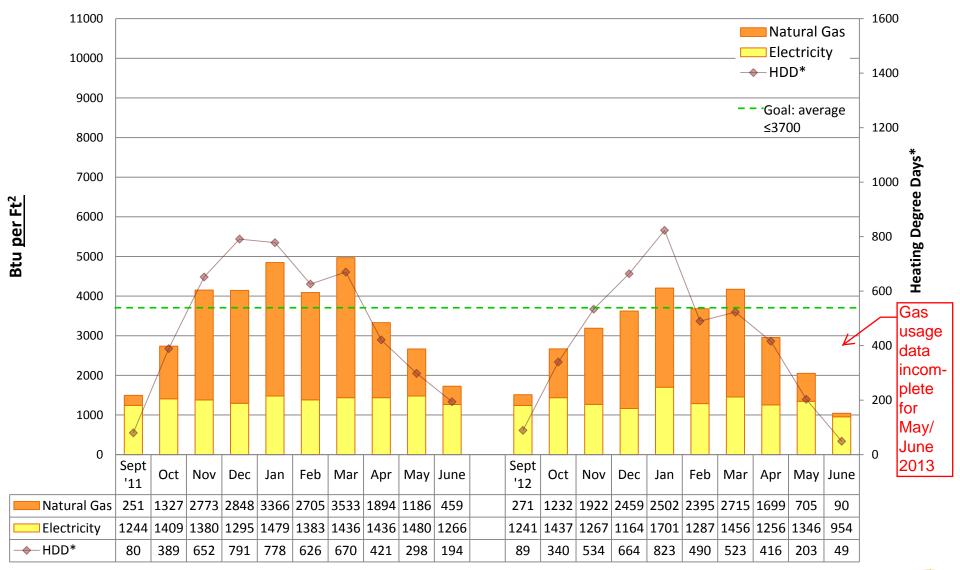

# 2012/13 Energy Graphs & Data by building

Note:

Puget Sound Energy gas usage data is incomplete for many schools during May and June 2013. Actual usage may be unknown. Square footage was updated from "conditioned spaces" to GROSS SQUARE FOOTAGE in 2011/12 to better align SPS with EnergyStar Portfolio Manager and industry standards. Data from years prior to 2011/12 is NOT comparable to data from 2011/12 and onward.

Prepared by Seattle Public Schools using data from monthly utility bills and SPS Capital Planning figures. Data is prorated based on usage date.

**ADAMS Elementary School** 