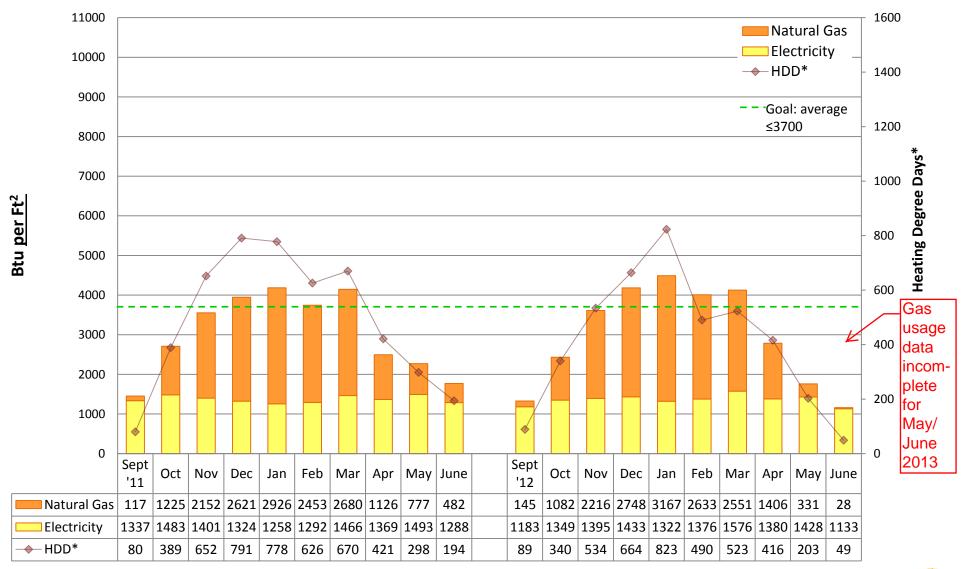

# 2012/13 Energy Graphs & Data by building

Note:

Puget Sound Energy gas usage data is incomplete for many schools during May and June 2013. Actual usage may be unknown. Square footage was updated from "conditioned spaces" to GROSS SQUARE FOOTAGE in 2011/12 to better align SPS with EnergyStar Portfolio Manager and industry standards. Data from years prior to 2011/12 is NOT comparable to data from 2011/12 and onward.

Prepared by Seattle Public Schools using data from monthly utility bills and SPS Capital Planning figures. Data is prorated based on usage date.

**ADAMS Elementary School** 