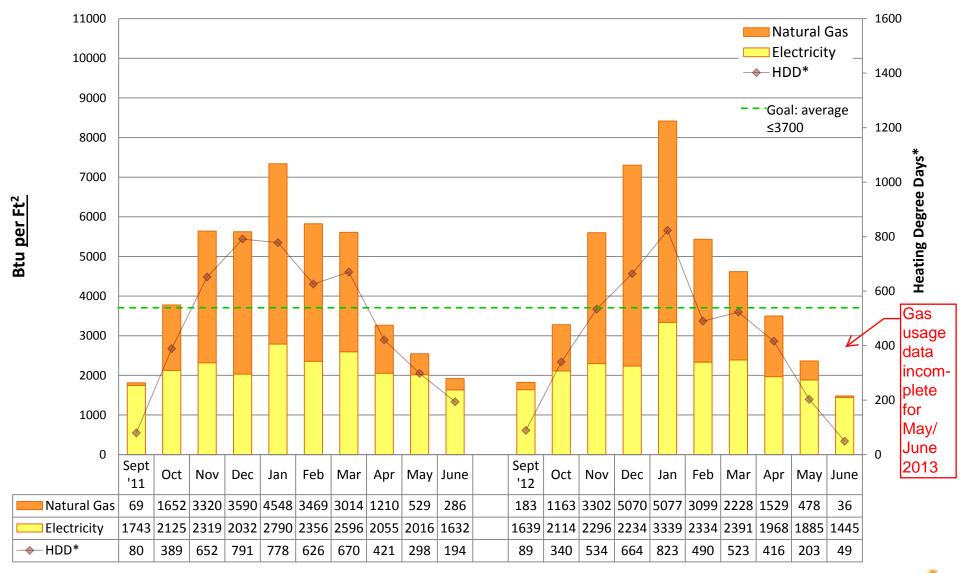

# 2012/13 Energy Graphs & Data by building

Note:

Puget Sound Energy gas usage data is incomplete for many schools during May and June 2013. Actual usage may be unknown. Square footage was updated from "conditioned spaces" to GROSS SQUARE FOOTAGE in 2011/12 to better align SPS with EnergyStar Portfolio Manager and industry standards. Data from years prior to 2011/12 is NOT comparable to data from 2011/12 and onward.

Prepared by Seattle Public Schools using data from monthly utility bills and SPS Capital Planning figures. Data is prorated based on usage date.

**ADAMS Elementary School** 