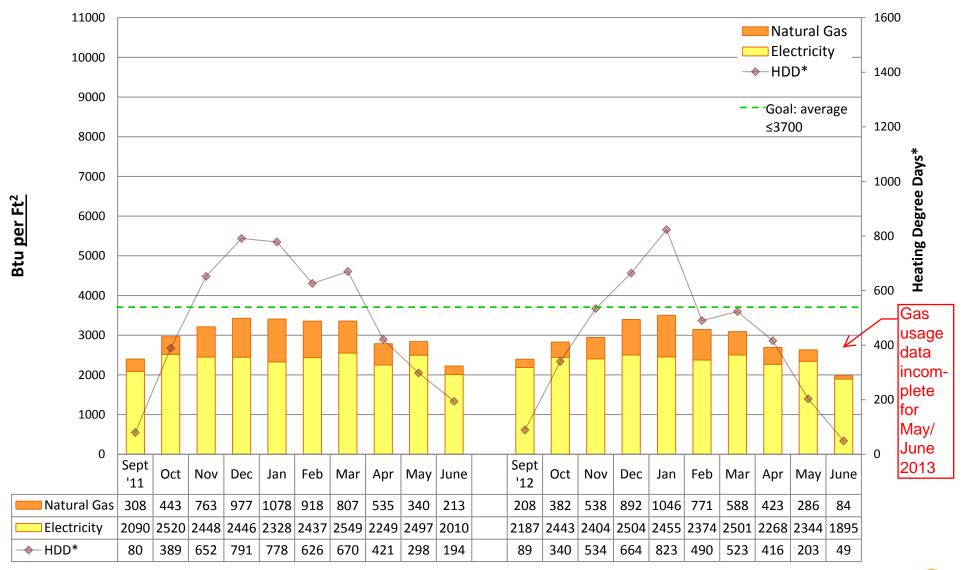

# 2012/13 Energy Graphs & Data by building

Note:

Puget Sound Energy gas usage data is incomplete for many schools during May and June 2013. Actual usage may be unknown. Square footage was updated from "conditioned spaces" to GROSS SQUARE FOOTAGE in 2011/12 to better align SPS with EnergyStar Portfolio Manager and industry standards. Data from years prior to 2011/12 is NOT comparable to data from 2011/12 and onward.

Prepared by Seattle Public Schools using data from monthly utility bills and SPS Capital Planning figures. Data is prorated based on usage date.

**ADAMS Elementary School** 

#### **Utility Conservation Programs**

**BAGLEY Elementary School** 