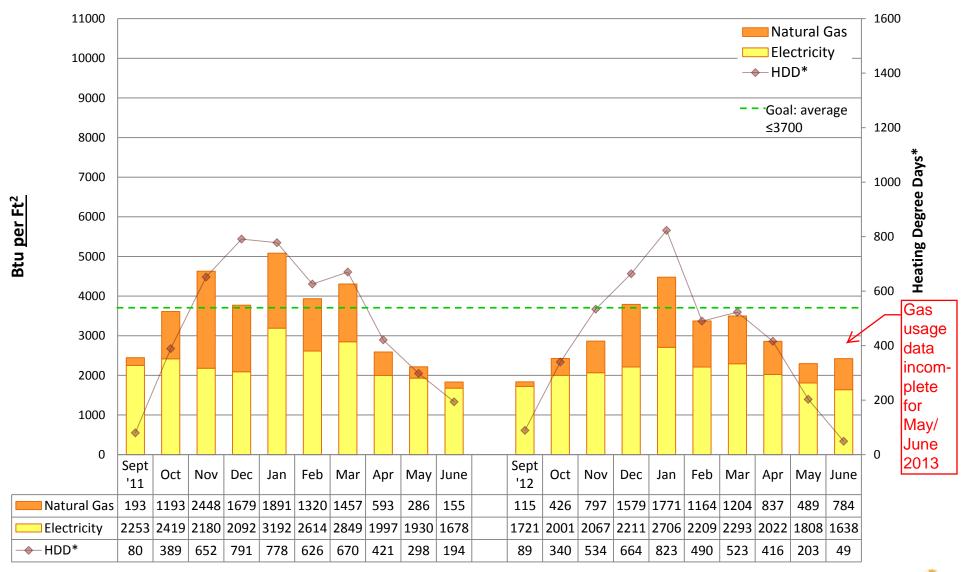

# 2012/13 Energy Graphs & Data by building

Note:

Puget Sound Energy gas usage data is incomplete for many schools during May and June 2013. Actual usage may be unknown. Square footage was updated from "conditioned spaces" to GROSS SQUARE FOOTAGE in 2011/12 to better align SPS with EnergyStar Portfolio Manager and industry standards. Data from years prior to 2011/12 is NOT comparable to data from 2011/12 and onward.

Prepared by Seattle Public Schools using data from monthly utility bills and SPS Capital Planning figures. Data is prorated based on usage date.

**ADAMS Elementary School** 