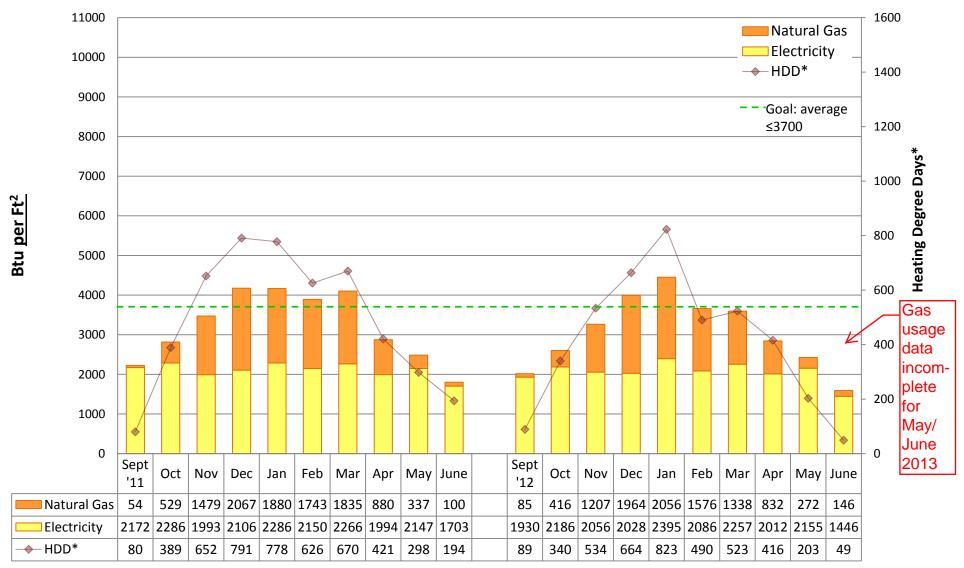

# 2012/13 Energy Graphs & Data by building

Note:

Puget Sound Energy gas usage data is incomplete for many schools during May and June 2013. Actual usage may be unknown. Square footage was updated from "conditioned spaces" to GROSS SQUARE FOOTAGE in 2011/12 to better align SPS with EnergyStar Portfolio Manager and industry standards. Data from years prior to 2011/12 is NOT comparable to data from 2011/12 and onward.

Prepared by Seattle Public Schools using data from monthly utility bills and SPS Capital Planning figures. Data is prorated based on usage date.

**ADAMS Elementary School** 