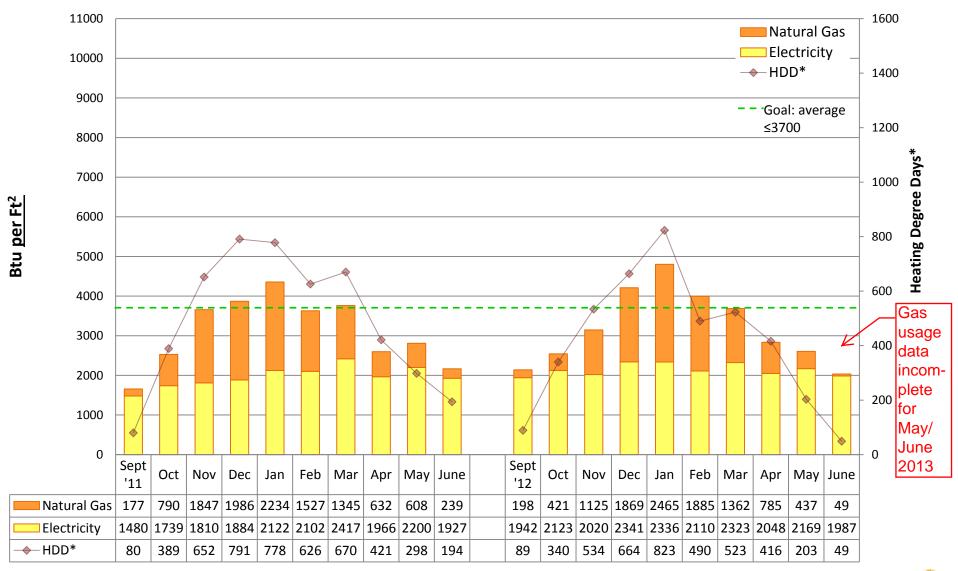

# 2012/13 Energy Graphs & Data by building

Note:

Puget Sound Energy gas usage data is incomplete for many schools during May and June 2013. Actual usage may be unknown. Square footage was updated from "conditioned spaces" to GROSS SQUARE FOOTAGE in 2011/12 to better align SPS with EnergyStar Portfolio Manager and industry standards. Data from years prior to 2011/12 is NOT comparable to data from 2011/12 and onward.

Prepared by Seattle Public Schools using data from monthly utility bills and SPS Capital Planning figures. Data is prorated based on usage date.

**ADAMS Elementary School** 