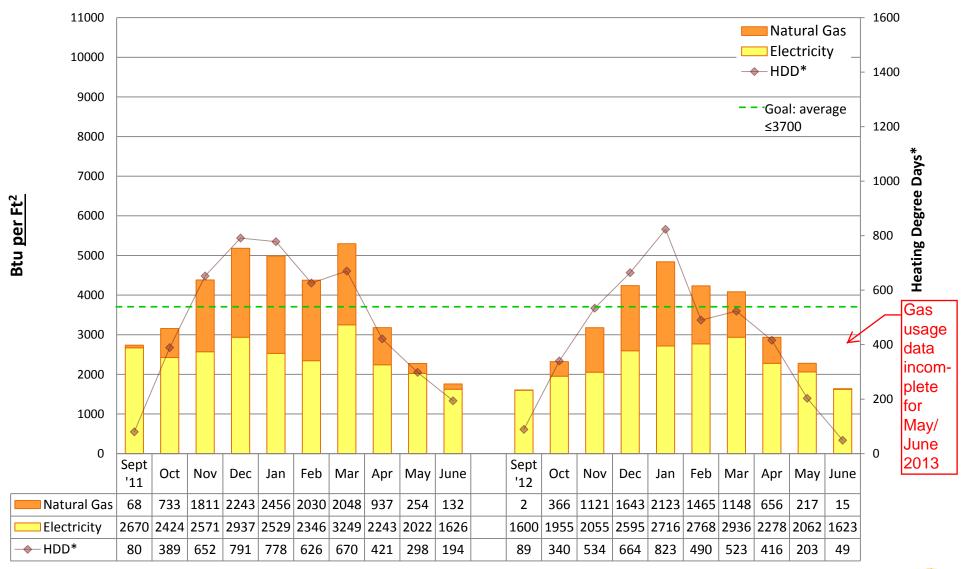

# 2012/13 Energy Graphs & Data by building

Note:

Puget Sound Energy gas usage data is incomplete for many schools during May and June 2013. Actual usage may be unknown. Square footage was updated from "conditioned spaces" to GROSS SQUARE FOOTAGE in 2011/12 to better align SPS with EnergyStar Portfolio Manager and industry standards. Data from years prior to 2011/12 is NOT comparable to data from 2011/12 and onward.

Prepared by Seattle Public Schools using data from monthly utility bills and SPS Capital Planning figures. Data is prorated based on usage date.

**ADAMS Elementary School** 

#### **Utility Conservation Programs**