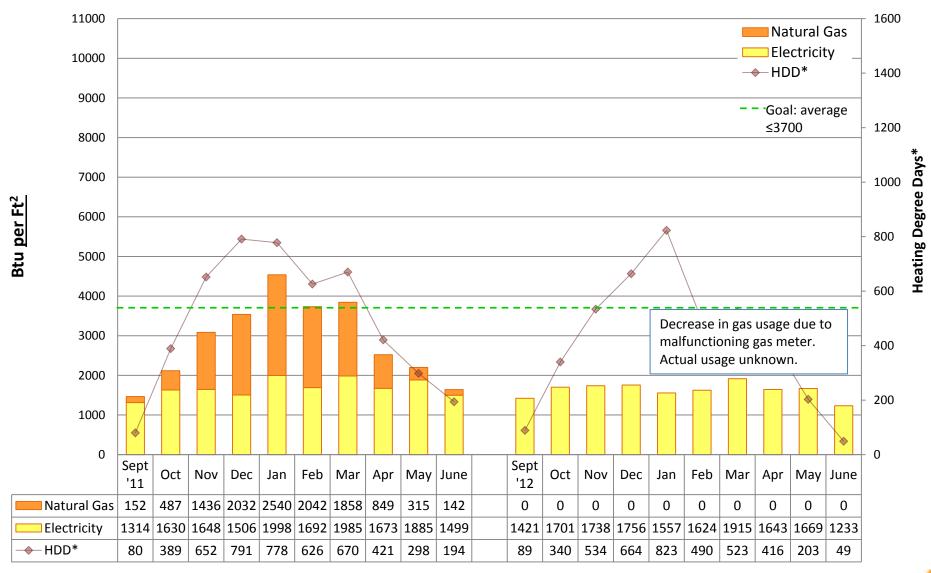

# 2012/13 Energy Graphs & Data by building

Note:

Puget Sound Energy gas usage data is incomplete for many schools during May and June 2013. Actual usage may be unknown. Square footage was updated from "conditioned spaces" to GROSS SQUARE FOOTAGE in 2011/12 to better align SPS with EnergyStar Portfolio Manager and industry standards. Data from years prior to 2011/12 is NOT comparable to data from 2011/12 and onward.

Prepared by Seattle Public Schools using data from monthly utility bills and SPS Capital Planning figures. Data is prorated based on usage date.

**ADAMS Elementary School** 