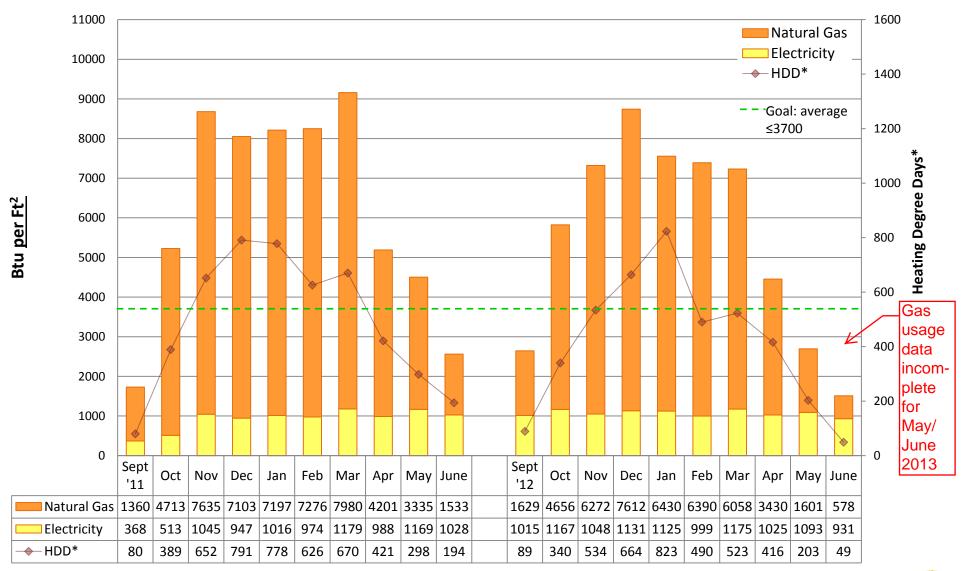

# 2012/13 Energy Graphs & Data by building

Note:

Puget Sound Energy gas usage data is incomplete for many schools during May and June 2013. Actual usage may be unknown. Square footage was updated from "conditioned spaces" to GROSS SQUARE FOOTAGE in 2011/12 to better align SPS with EnergyStar Portfolio Manager and industry standards. Data from years prior to 2011/12 is NOT comparable to data from 2011/12 and onward.

Prepared by Seattle Public Schools using data from monthly utility bills and SPS Capital Planning figures. Data is prorated based on usage date.

**ADAMS Elementary School** 