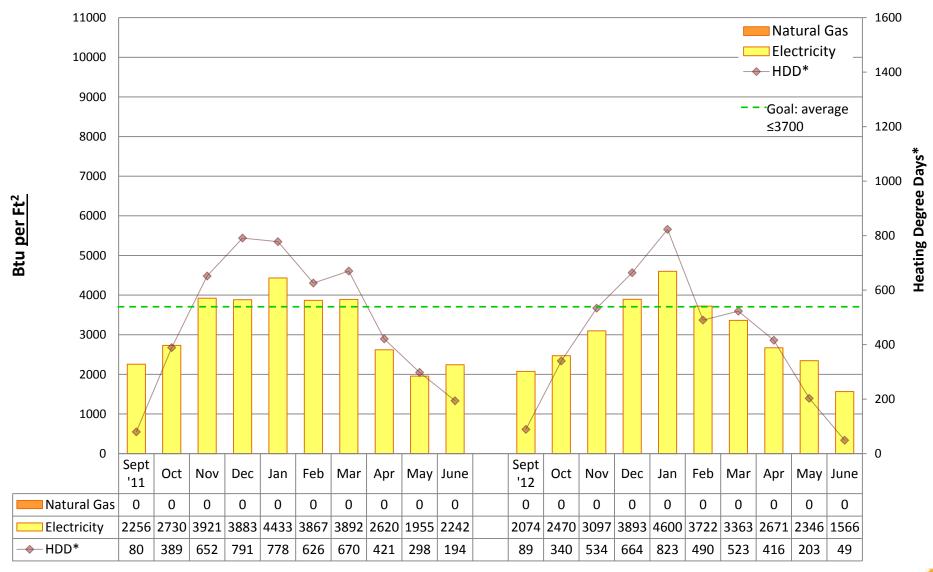

# 2012/13 Energy Graphs & Data by building

Note:

Puget Sound Energy gas usage data is incomplete for many schools during May and June 2013. Actual usage may be unknown. Square footage was updated from "conditioned spaces" to GROSS SQUARE FOOTAGE in 2011/12 to better align SPS with EnergyStar Portfolio Manager and industry standards. Data from years prior to 2011/12 is NOT comparable to data from 2011/12 and onward.

Prepared by Seattle Public Schools using data from monthly utility bills and SPS Capital Planning figures. Data is prorated based on usage date.

**ADAMS Elementary School** 