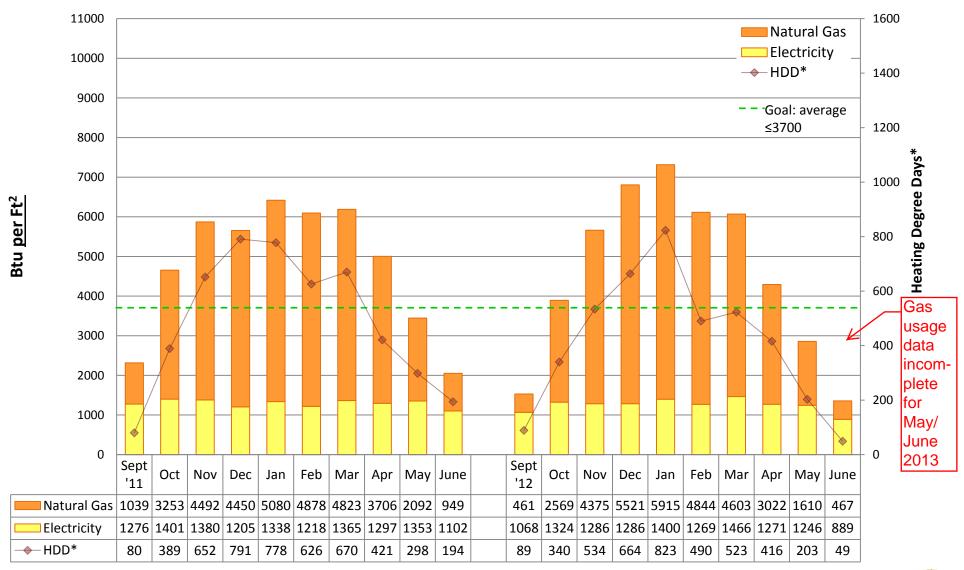

# 2012/13 Energy Graphs & Data by building

Note:

Puget Sound Energy gas usage data is incomplete for many schools during May and June 2013. Actual usage may be unknown. Square footage was updated from "conditioned spaces" to GROSS SQUARE FOOTAGE in 2011/12 to better align SPS with EnergyStar Portfolio Manager and industry standards. Data from years prior to 2011/12 is NOT comparable to data from 2011/12 and onward.

Prepared by Seattle Public Schools using data from monthly utility bills and SPS Capital Planning figures. Data is prorated based on usage date.

**ADAMS Elementary School** 