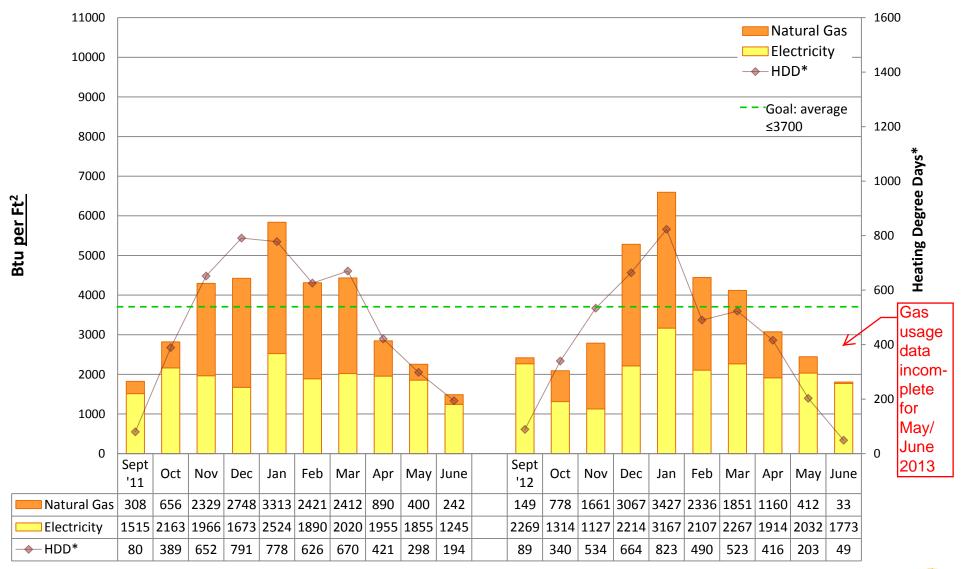

# 2012/13 Energy Graphs & Data by building

Note:

Puget Sound Energy gas usage data is incomplete for many schools during May and June 2013. Actual usage may be unknown. Square footage was updated from "conditioned spaces" to GROSS SQUARE FOOTAGE in 2011/12 to better align SPS with EnergyStar Portfolio Manager and industry standards. Data from years prior to 2011/12 is NOT comparable to data from 2011/12 and onward.

Prepared by Seattle Public Schools using data from monthly utility bills and SPS Capital Planning figures. Data is prorated based on usage date.

**ADAMS Elementary School** 