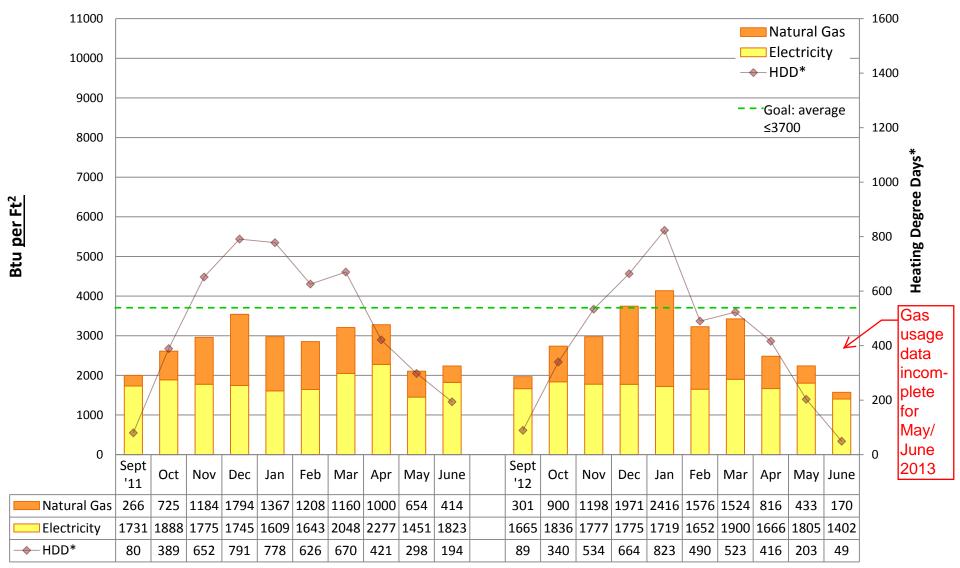

# 2012/13 Energy Graphs & Data by building

Note:

Puget Sound Energy gas usage data is incomplete for many schools during May and June 2013. Actual usage may be unknown. Square footage was updated from "conditioned spaces" to GROSS SQUARE FOOTAGE in 2011/12 to better align SPS with EnergyStar Portfolio Manager and industry standards. Data from years prior to 2011/12 is NOT comparable to data from 2011/12 and onward.

Prepared by Seattle Public Schools using data from monthly utility bills and SPS Capital Planning figures. Data is prorated based on usage date.

**ADAMS Elementary School** 