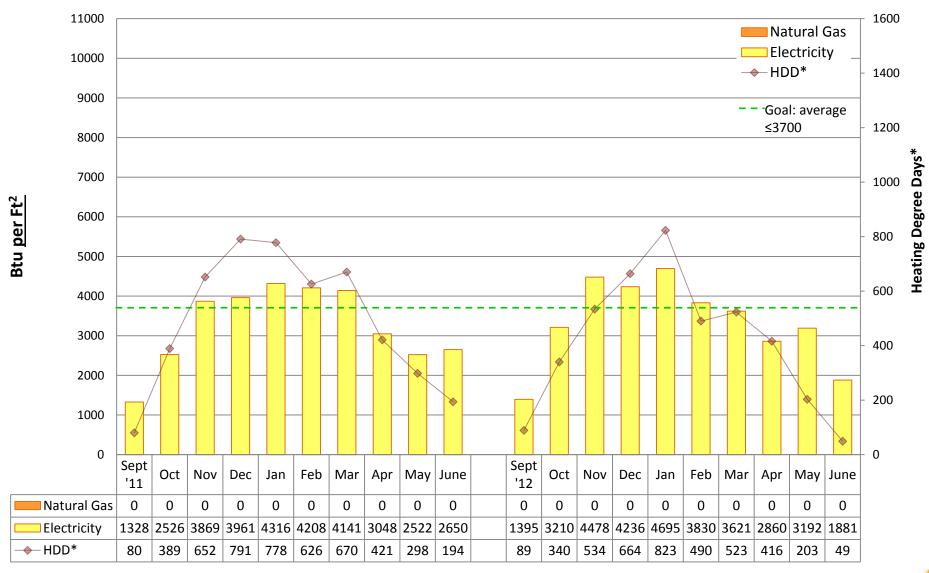

# 2012/13 Energy Graphs & Data by building

Note:

Puget Sound Energy gas usage data is incomplete for many schools during May and June 2013. Actual usage may be unknown. Square footage was updated from "conditioned spaces" to GROSS SQUARE FOOTAGE in 2011/12 to better align SPS with EnergyStar Portfolio Manager and industry standards. Data from years prior to 2011/12 is NOT comparable to data from 2011/12 and onward.

Prepared by Seattle Public Schools using data from monthly utility bills and SPS Capital Planning figures. Data is prorated based on usage date.

**ADAMS Elementary School** 