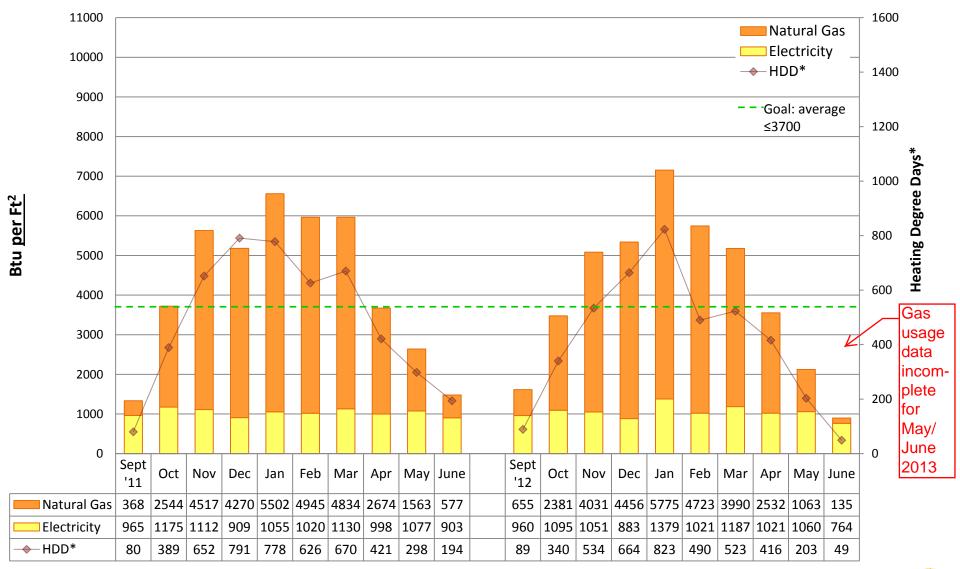

# 2012/13 Energy Graphs & Data by building

Note:

Puget Sound Energy gas usage data is incomplete for many schools during May and June 2013. Actual usage may be unknown. Square footage was updated from "conditioned spaces" to GROSS SQUARE FOOTAGE in 2011/12 to better align SPS with EnergyStar Portfolio Manager and industry standards. Data from years prior to 2011/12 is NOT comparable to data from 2011/12 and onward.

Prepared by Seattle Public Schools using data from monthly utility bills and SPS Capital Planning figures. Data is prorated based on usage date.

**ADAMS Elementary School** 