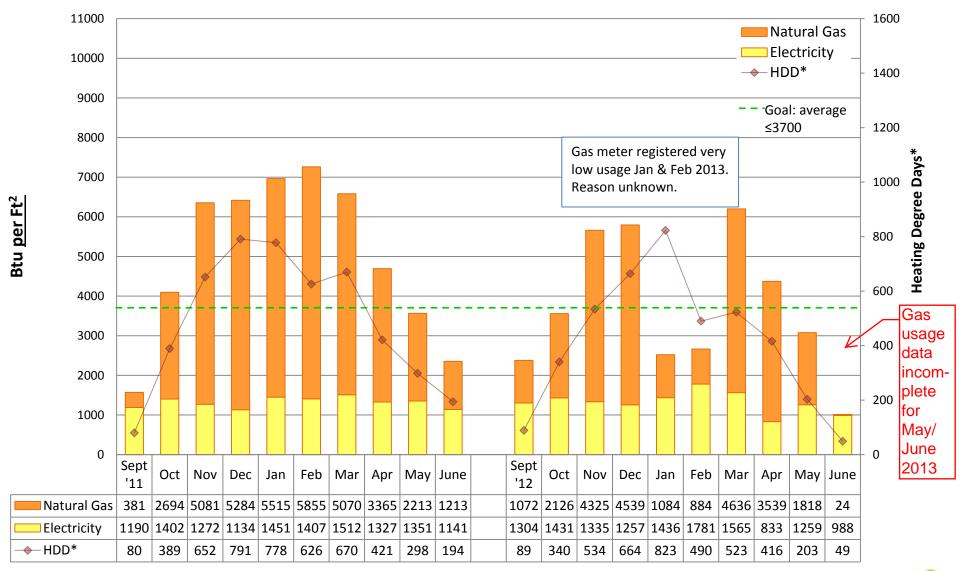

# 2012/13 Energy Graphs & Data by building

Note:

Puget Sound Energy gas usage data is incomplete for many schools during May and June 2013. Actual usage may be unknown. Square footage was updated from "conditioned spaces" to GROSS SQUARE FOOTAGE in 2011/12 to better align SPS with EnergyStar Portfolio Manager and industry standards. Data from years prior to 2011/12 is NOT comparable to data from 2011/12 and onward.

Prepared by Seattle Public Schools using data from monthly utility bills and SPS Capital Planning figures. Data is prorated based on usage date.

**ADAMS Elementary School** 