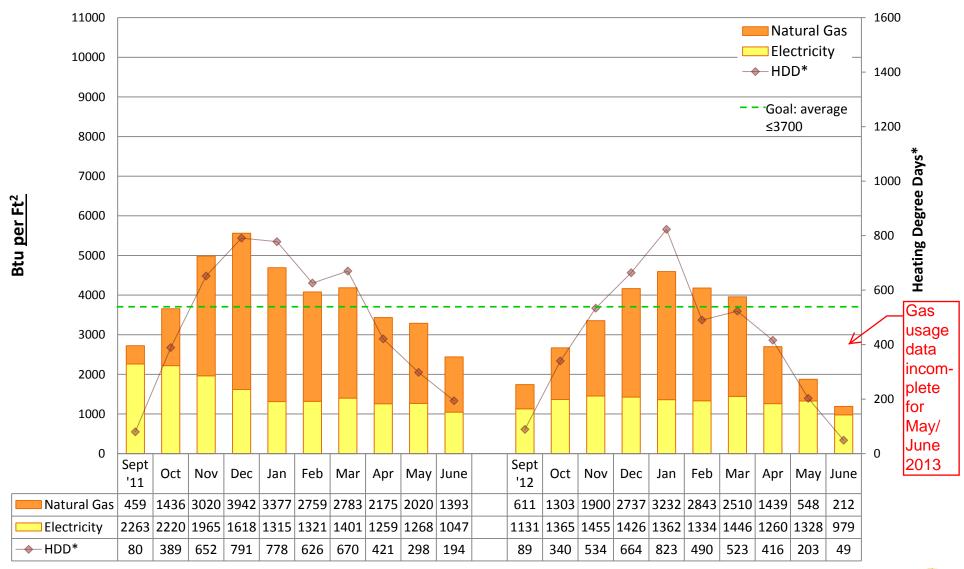

# 2012/13 Energy Graphs & Data by building

Note:

Puget Sound Energy gas usage data is incomplete for many schools during May and June 2013. Actual usage may be unknown. Square footage was updated from "conditioned spaces" to GROSS SQUARE FOOTAGE in 2011/12 to better align SPS with EnergyStar Portfolio Manager and industry standards. Data from years prior to 2011/12 is NOT comparable to data from 2011/12 and onward.

Prepared by Seattle Public Schools using data from monthly utility bills and SPS Capital Planning figures. Data is prorated based on usage date.

**ADAMS Elementary School** 