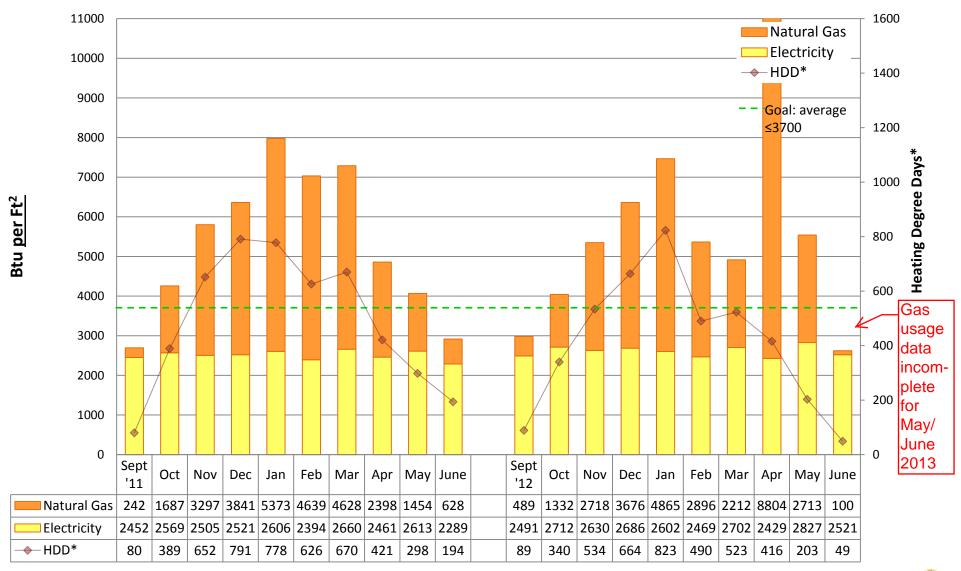

# 2012/13 Energy Graphs & Data by building

Note:

Puget Sound Energy gas usage data is incomplete for many schools during May and June 2013. Actual usage may be unknown. Square footage was updated from "conditioned spaces" to GROSS SQUARE FOOTAGE in 2011/12 to better align SPS with EnergyStar Portfolio Manager and industry standards. Data from years prior to 2011/12 is NOT comparable to data from 2011/12 and onward.

Prepared by Seattle Public Schools using data from monthly utility bills and SPS Capital Planning figures. Data is prorated based on usage date.

**ADAMS Elementary School** 