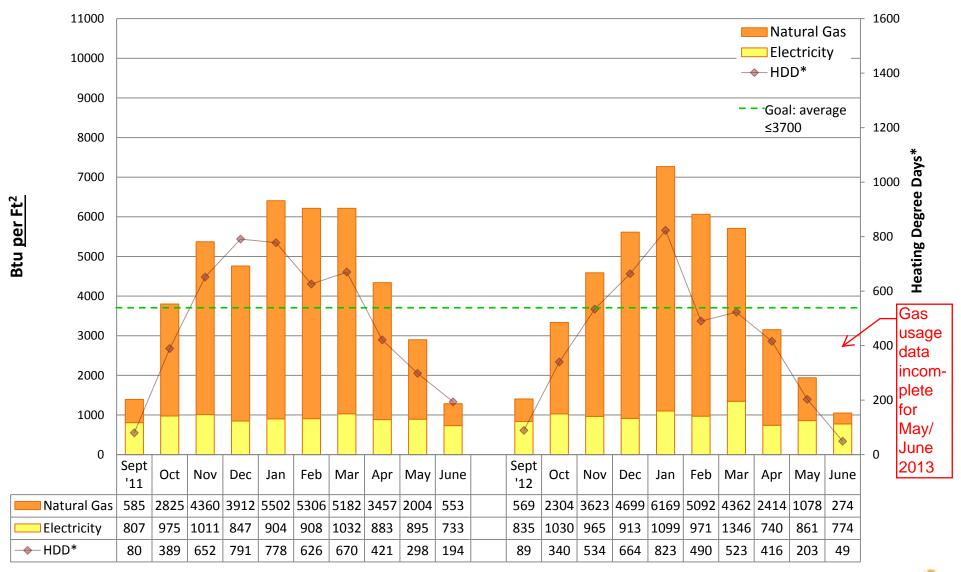

# 2012/13 Energy Graphs & Data by building

Note:

Puget Sound Energy gas usage data is incomplete for many schools during May and June 2013. Actual usage may be unknown. Square footage was updated from "conditioned spaces" to GROSS SQUARE FOOTAGE in 2011/12 to better align SPS with EnergyStar Portfolio Manager and industry standards. Data from years prior to 2011/12 is NOT comparable to data from 2011/12 and onward.

Prepared by Seattle Public Schools using data from monthly utility bills and SPS Capital Planning figures. Data is prorated based on usage date.

**ADAMS Elementary School** 