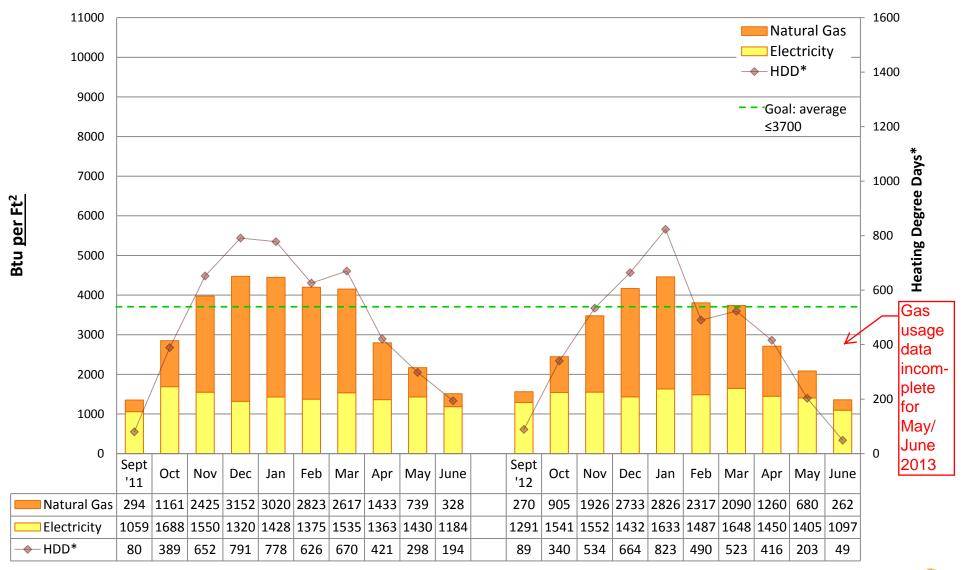

# 2012/13 Energy Graphs & Data by building

Note:

Puget Sound Energy gas usage data is incomplete for many schools during May and June 2013. Actual usage may be unknown. Square footage was updated from "conditioned spaces" to GROSS SQUARE FOOTAGE in 2011/12 to better align SPS with EnergyStar Portfolio Manager and industry standards. Data from years prior to 2011/12 is NOT comparable to data from 2011/12 and onward.

Prepared by Seattle Public Schools using data from monthly utility bills and SPS Capital Planning figures. Data is prorated based on usage date.

**ADAMS Elementary School** 