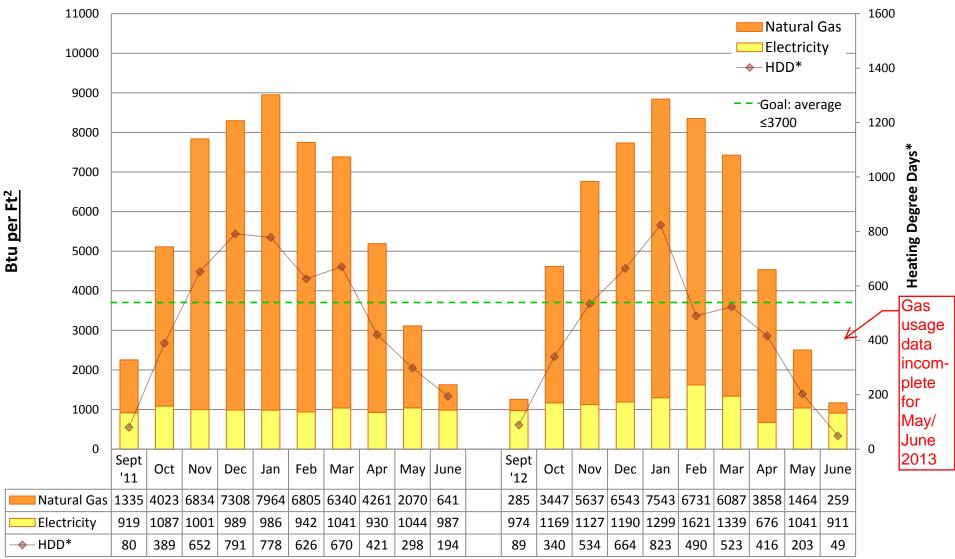

# 2012/13 Energy Graphs & Data by building

Note:

Puget Sound Energy gas usage data is incomplete for many schools during May and June 2013. Actual usage may be unknown. Square footage was updated from "conditioned spaces" to GROSS SQUARE FOOTAGE in 2011/12 to better align SPS with EnergyStar Portfolio Manager and industry standards. Data from years prior to 2011/12 is NOT comparable to data from 2011/12 and onward.

Prepared by Seattle Public Schools using data from monthly utility bills and SPS Capital Planning figures. Data is prorated based on usage date.

**ADAMS Elementary School** 