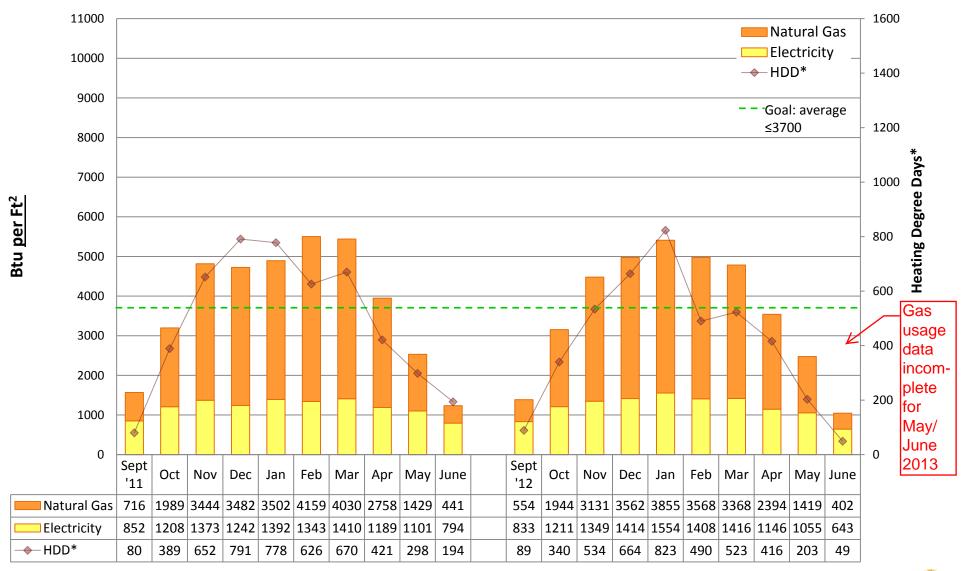

# 2012/13 Energy Graphs & Data by building

Note:

Puget Sound Energy gas usage data is incomplete for many schools during May and June 2013. Actual usage may be unknown. Square footage was updated from "conditioned spaces" to GROSS SQUARE FOOTAGE in 2011/12 to better align SPS with EnergyStar Portfolio Manager and industry standards. Data from years prior to 2011/12 is NOT comparable to data from 2011/12 and onward.

Prepared by Seattle Public Schools using data from monthly utility bills and SPS Capital Planning figures. Data is prorated based on usage date.

**ADAMS Elementary School** 