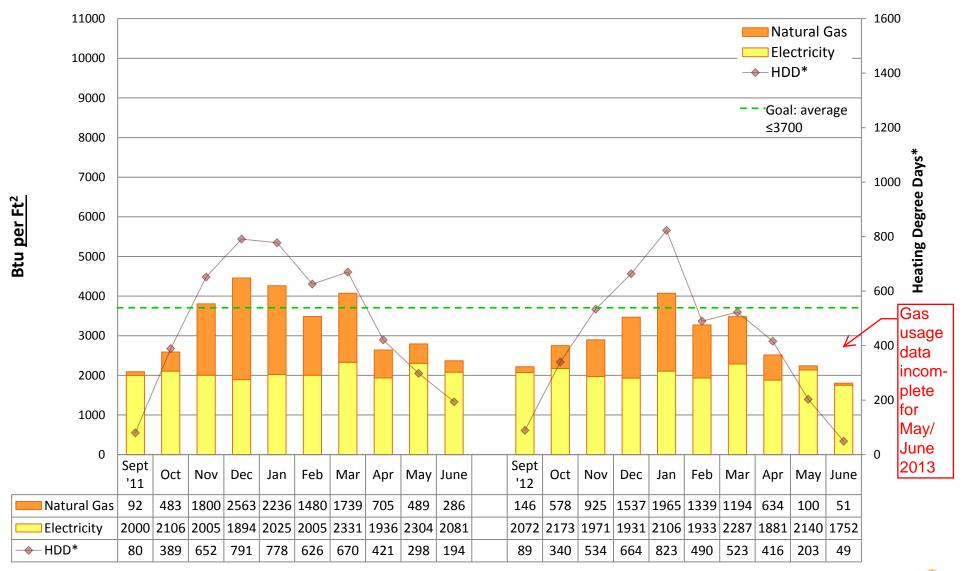

# 2012/13 Energy Graphs & Data by building

Note:

Puget Sound Energy gas usage data is incomplete for many schools during May and June 2013. Actual usage may be unknown. Square footage was updated from "conditioned spaces" to GROSS SQUARE FOOTAGE in 2011/12 to better align SPS with EnergyStar Portfolio Manager and industry standards. Data from years prior to 2011/12 is NOT comparable to data from 2011/12 and onward.

Prepared by Seattle Public Schools using data from monthly utility bills and SPS Capital Planning figures. Data is prorated based on usage date.

**ADAMS Elementary School** 