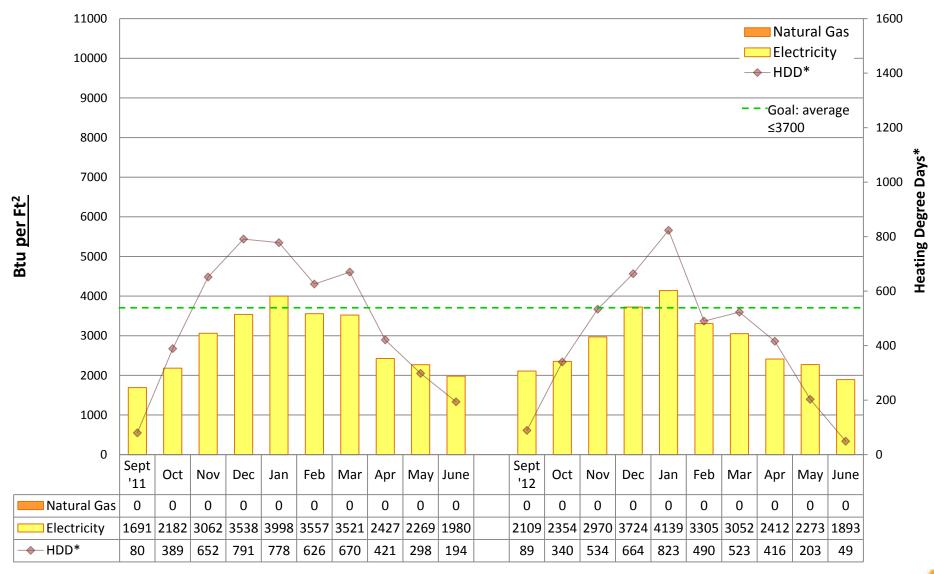

# 2012/13 Energy Graphs & Data by building

Note:

Puget Sound Energy gas usage data is incomplete for many schools during May and June 2013. Actual usage may be unknown. Square footage was updated from "conditioned spaces" to GROSS SQUARE FOOTAGE in 2011/12 to better align SPS with EnergyStar Portfolio Manager and industry standards. Data from years prior to 2011/12 is NOT comparable to data from 2011/12 and onward.

Prepared by Seattle Public Schools using data from monthly utility bills and SPS Capital Planning figures. Data is prorated based on usage date.

**ADAMS Elementary School** 