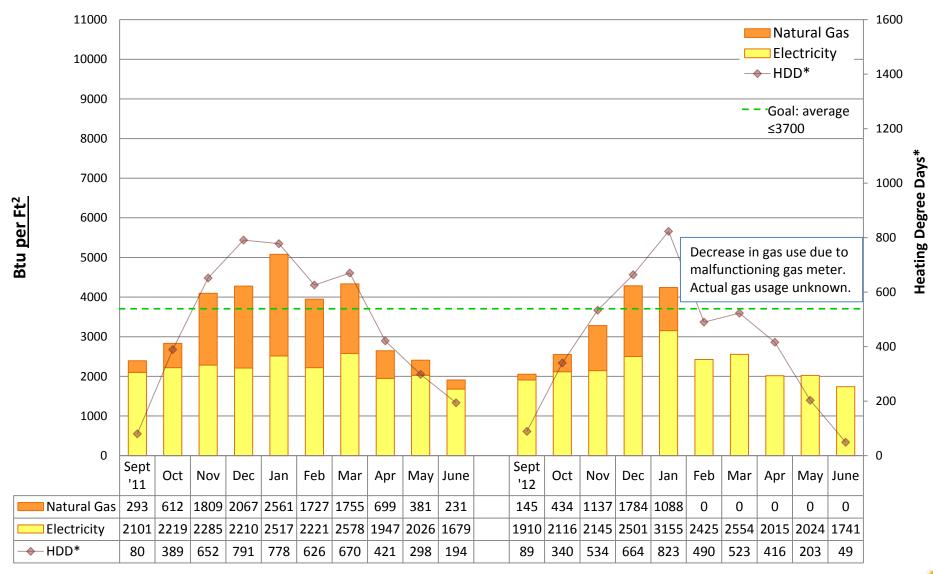

# 2012/13 Energy Graphs & Data by building

Note:

Puget Sound Energy gas usage data is incomplete for many schools during May and June 2013. Actual usage may be unknown. Square footage was updated from "conditioned spaces" to GROSS SQUARE FOOTAGE in 2011/12 to better align SPS with EnergyStar Portfolio Manager and industry standards. Data from years prior to 2011/12 is NOT comparable to data from 2011/12 and onward.

Prepared by Seattle Public Schools using data from monthly utility bills and SPS Capital Planning figures. Data is prorated based on usage date.

**ADAMS Elementary School** 