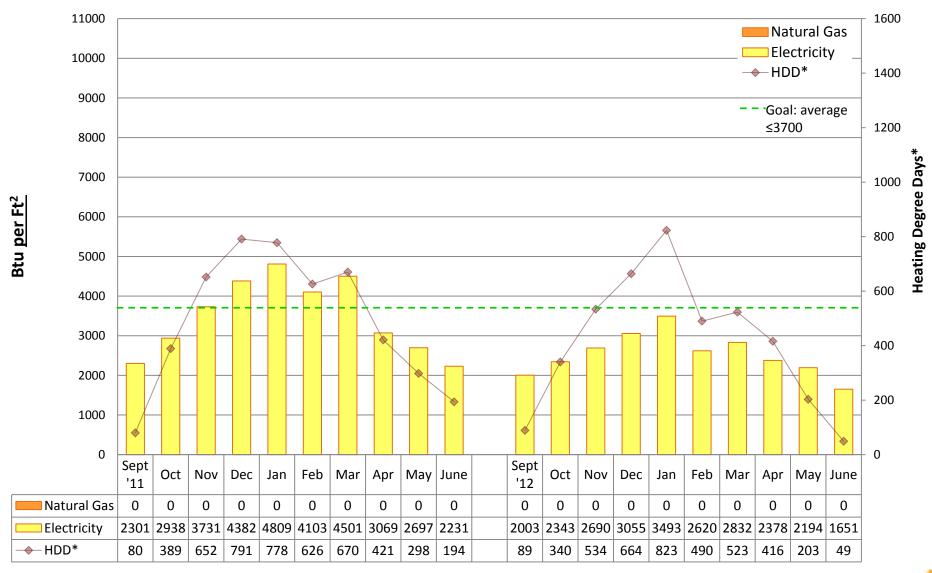

# 2012/13 Energy Graphs & Data by building

Note:

Puget Sound Energy gas usage data is incomplete for many schools during May and June 2013. Actual usage may be unknown. Square footage was updated from "conditioned spaces" to GROSS SQUARE FOOTAGE in 2011/12 to better align SPS with EnergyStar Portfolio Manager and industry standards. Data from years prior to 2011/12 is NOT comparable to data from 2011/12 and onward.

Prepared by Seattle Public Schools using data from monthly utility bills and SPS Capital Planning figures. Data is prorated based on usage date.

**ADAMS Elementary School** 

### **ARBOR HEIGHTS Elementary School**

#### **Utility Conservation Programs**

**B.F. DAY Elementary School** 