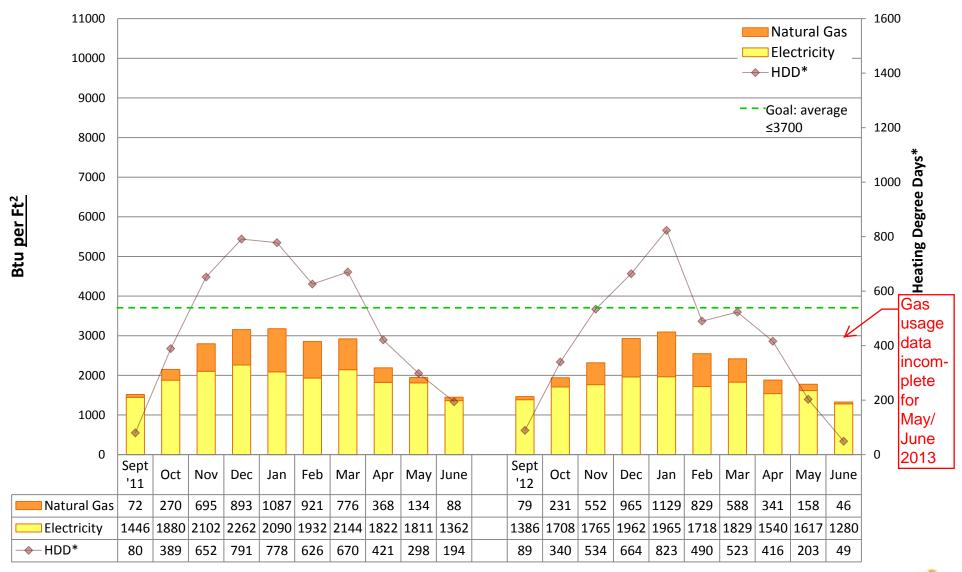

# 2012/13 Energy Graphs & Data by building

Note:

Puget Sound Energy gas usage data is incomplete for many schools during May and June 2013. Actual usage may be unknown. Square footage was updated from "conditioned spaces" to GROSS SQUARE FOOTAGE in 2011/12 to better align SPS with EnergyStar Portfolio Manager and industry standards. Data from years prior to 2011/12 is NOT comparable to data from 2011/12 and onward.

Prepared by Seattle Public Schools using data from monthly utility bills and SPS Capital Planning figures. Data is prorated based on usage date.

**ADAMS Elementary School** 