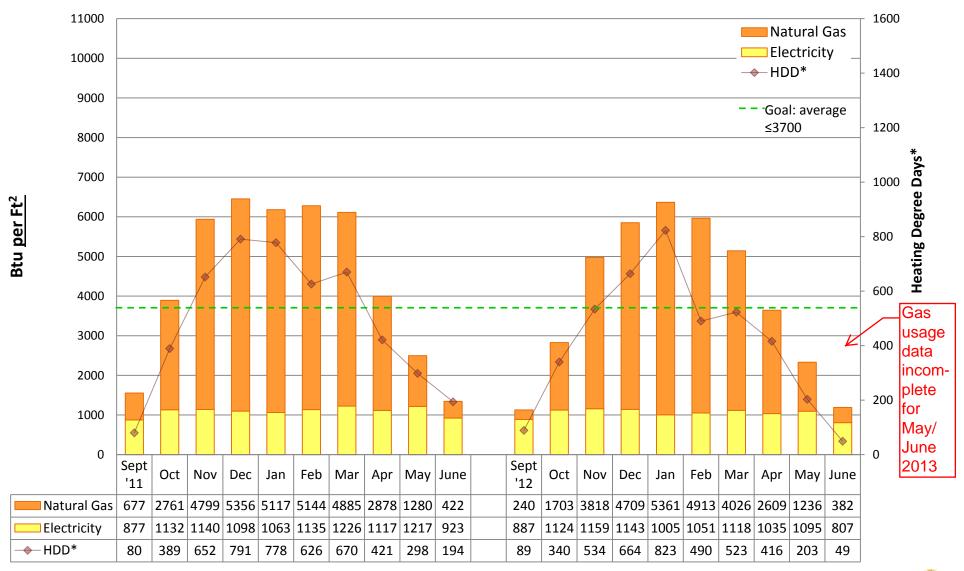

# 2012/13 Energy Graphs & Data by building

Note:

Puget Sound Energy gas usage data is incomplete for many schools during May and June 2013. Actual usage may be unknown. Square footage was updated from "conditioned spaces" to GROSS SQUARE FOOTAGE in 2011/12 to better align SPS with EnergyStar Portfolio Manager and industry standards. Data from years prior to 2011/12 is NOT comparable to data from 2011/12 and onward.

Prepared by Seattle Public Schools using data from monthly utility bills and SPS Capital Planning figures. Data is prorated based on usage date.

**ADAMS Elementary School** 