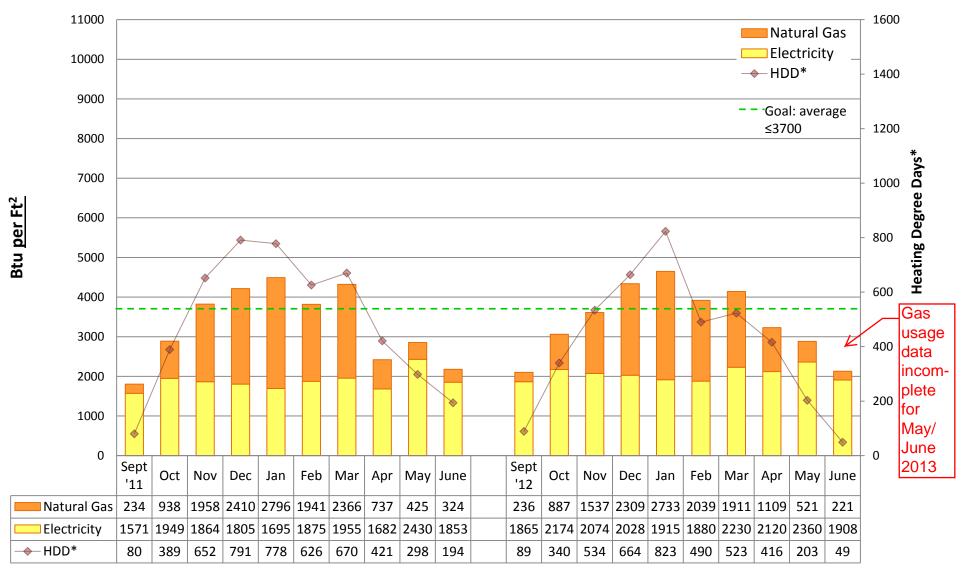

# 2012/13 Energy Graphs & Data by building

Note:

Puget Sound Energy gas usage data is incomplete for many schools during May and June 2013. Actual usage may be unknown. Square footage was updated from "conditioned spaces" to GROSS SQUARE FOOTAGE in 2011/12 to better align SPS with EnergyStar Portfolio Manager and industry standards. Data from years prior to 2011/12 is NOT comparable to data from 2011/12 and onward.

Prepared by Seattle Public Schools using data from monthly utility bills and SPS Capital Planning figures. Data is prorated based on usage date.

**ADAMS Elementary School** 