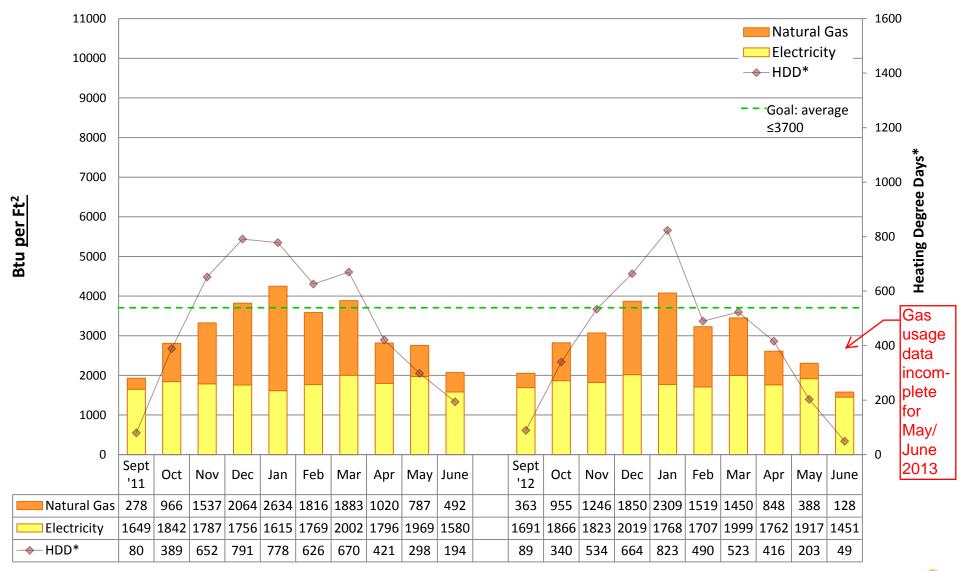

# 2012/13 Energy Graphs & Data by building

Note:

Puget Sound Energy gas usage data is incomplete for many schools during May and June 2013. Actual usage may be unknown. Square footage was updated from "conditioned spaces" to GROSS SQUARE FOOTAGE in 2011/12 to better align SPS with EnergyStar Portfolio Manager and industry standards. Data from years prior to 2011/12 is NOT comparable to data from 2011/12 and onward.

Prepared by Seattle Public Schools using data from monthly utility bills and SPS Capital Planning figures. Data is prorated based on usage date.

**ADAMS Elementary School** 