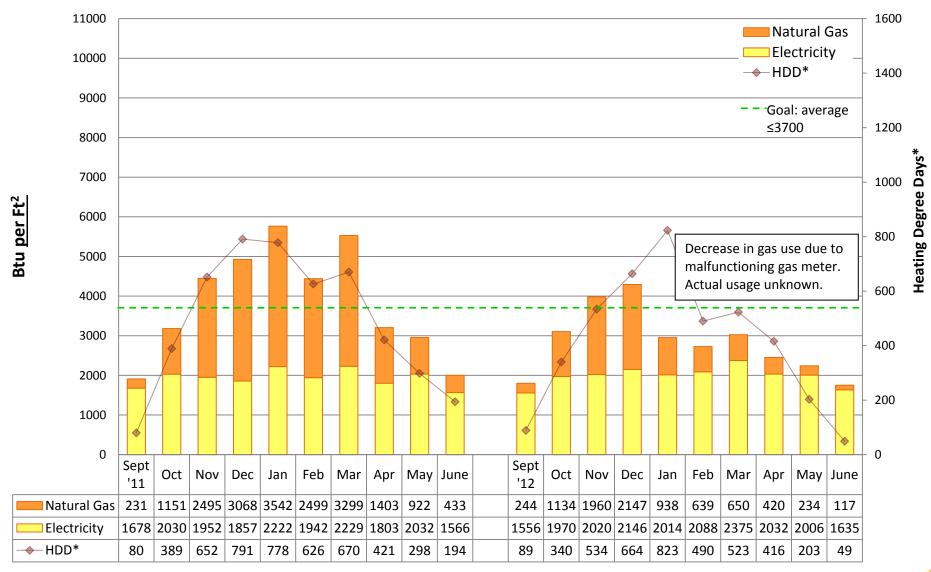

# 2012/13 Energy Graphs & Data by building

Note:

Puget Sound Energy gas usage data is incomplete for many schools during May and June 2013. Actual usage may be unknown. Square footage was updated from "conditioned spaces" to GROSS SQUARE FOOTAGE in 2011/12 to better align SPS with EnergyStar Portfolio Manager and industry standards. Data from years prior to 2011/12 is NOT comparable to data from 2011/12 and onward.

Prepared by Seattle Public Schools using data from monthly utility bills and SPS Capital Planning figures. Data is prorated based on usage date.

**ADAMS Elementary School** 