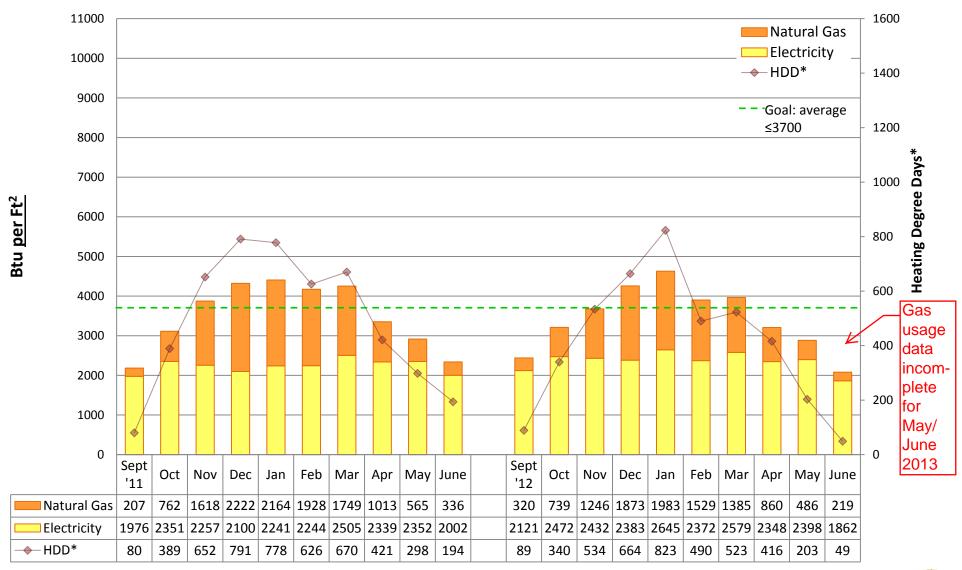

# 2012/13 Energy Graphs & Data by building

Note:

Puget Sound Energy gas usage data is incomplete for many schools during May and June 2013. Actual usage may be unknown. Square footage was updated from "conditioned spaces" to GROSS SQUARE FOOTAGE in 2011/12 to better align SPS with EnergyStar Portfolio Manager and industry standards. Data from years prior to 2011/12 is NOT comparable to data from 2011/12 and onward.

Prepared by Seattle Public Schools using data from monthly utility bills and SPS Capital Planning figures. Data is prorated based on usage date.

**ADAMS Elementary School** 