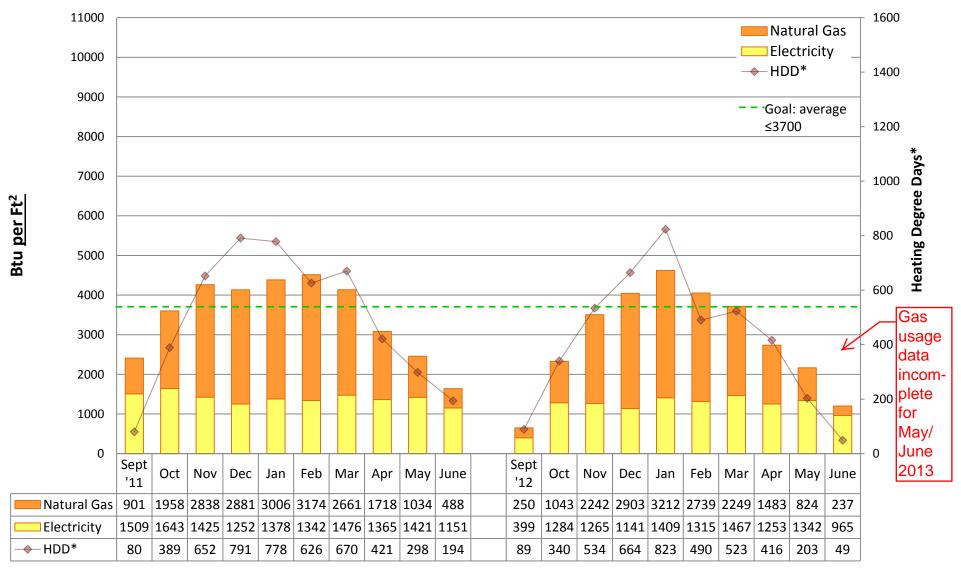

and onward.

Prepared by Seattle Public Schools using data from monthly utility bills and SPS Capital Planning figures. Data is prorated based on usage date.

**ADAMS Elementary School** 



#### **Utility Conservation Programs**



**ALKI Elementary School** 



#### **Utility Conservation Programs**



### **ARBOR HEIGHTS Elementary School**



#### **Utility Conservation Programs**



**B.F. DAY Elementary School** 



#### **Utility Conservation Programs**



**BAGLEY Elementary School** 



#### **Utility Conservation Programs**



**BALLARD High School** 



#### **Utility Conservation Programs**



### **BEACON HILL Elementary School**



#### **Utility Conservation Programs**



**BLAINE K-8 School** 



#### **Utility Conservation Programs**



**BROADVIEW-THOMSON K-8 School** 



#### **Utility Conservation Programs**



**BRYANT Elementary School** 



#### **Utility Conservation Programs**



**BOREN Building** 



#### **Utility Conservation Programs**



### **CLEVELAND High School**



#### **Utility Conservation Programs**



**COE Elementary School** 



#### **Utility Conservation Programs**



### **CONCORD Elementary School**



#### **Utility Conservation Programs**



### Pathfinder K-8 School, at Cooper



#### **Utility Conservation Programs**



**DEARBORN PARK Elementary School** 



#### **Utility Conservation Programs**



### **DENNY/SEALTH CAMPUS**



#### **Utility Conservation Programs**



### **DUNLAP Elementary School**



#### **Utility Conservation Programs**



**ECKSTEIN Middle School** 



#### **Utility Conservation Programs**



**