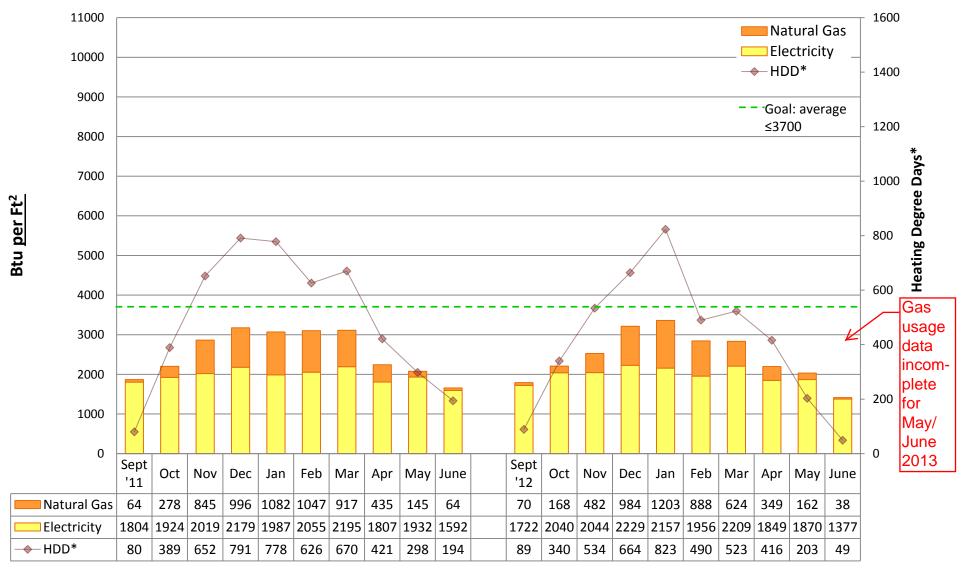

# 2012/13 Energy Graphs & Data by building

Note:

Puget Sound Energy gas usage data is incomplete for many schools during May and June 2013. Actual usage may be unknown. Square footage was updated from "conditioned spaces" to GROSS SQUARE FOOTAGE in 2011/12 to better align SPS with EnergyStar Portfolio Manager and industry standards. Data from years prior to 2011/12 is NOT comparable to data from 2011/12 and onward.

Prepared by Seattle Public Schools using data from monthly utility bills and SPS Capital Planning figures. Data is prorated based on usage date.

**ADAMS Elementary School** 