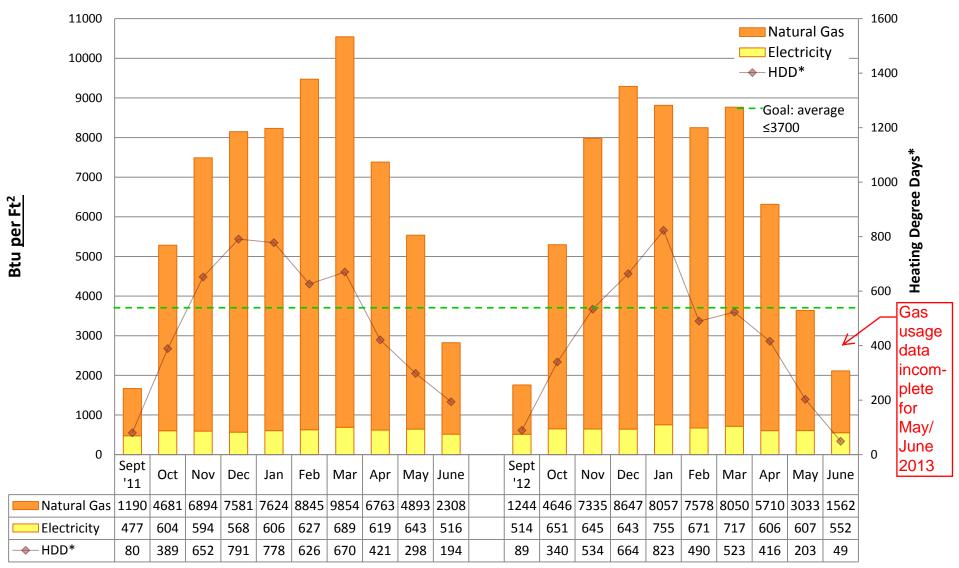

# 2012/13 Energy Graphs & Data by building

Note:

Puget Sound Energy gas usage data is incomplete for many schools during May and June 2013. Actual usage may be unknown. Square footage was updated from "conditioned spaces" to GROSS SQUARE FOOTAGE in 2011/12 to better align SPS with EnergyStar Portfolio Manager and industry standards. Data from years prior to 2011/12 is NOT comparable to data from 2011/12 and onward.

Prepared by Seattle Public Schools using data from monthly utility bills and SPS Capital Planning figures. Data is prorated based on usage date.

**ADAMS Elementary School** 