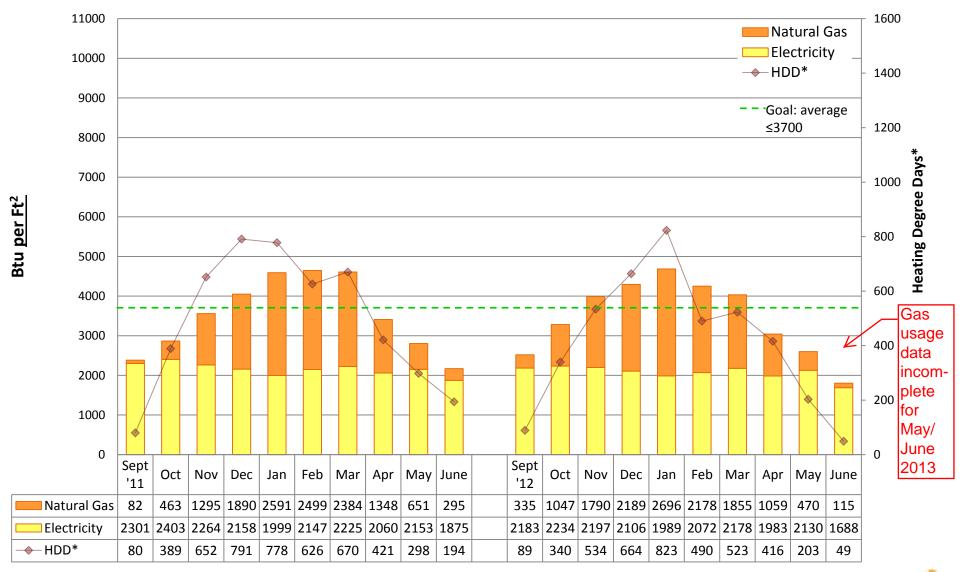

# 2012/13 Energy Graphs & Data by building

Note:

Puget Sound Energy gas usage data is incomplete for many schools during May and June 2013. Actual usage may be unknown. Square footage was updated from "conditioned spaces" to GROSS SQUARE FOOTAGE in 2011/12 to better align SPS with EnergyStar Portfolio Manager and industry standards. Data from years prior to 2011/12 is NOT comparable to data from 2011/12 and onward.

Prepared by Seattle Public Schools using data from monthly utility bills and SPS Capital Planning figures. Data is prorated based on usage date.

**ADAMS Elementary School** 