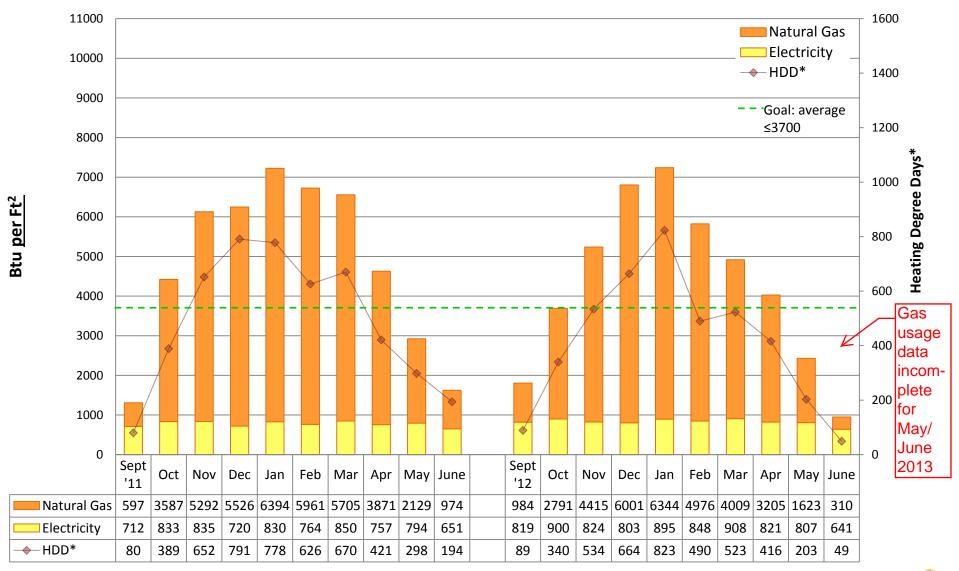

# 2012/13 Energy Graphs & Data by building

Note:

Puget Sound Energy gas usage data is incomplete for many schools during May and June 2013. Actual usage may be unknown. Square footage was updated from "conditioned spaces" to GROSS SQUARE FOOTAGE in 2011/12 to better align SPS with EnergyStar Portfolio Manager and industry standards. Data from years prior to 2011/12 is NOT comparable to data from 2011/12 and onward.

Prepared by Seattle Public Schools using data from monthly utility bills and SPS Capital Planning figures. Data is prorated based on usage date.

**ADAMS Elementary School** 