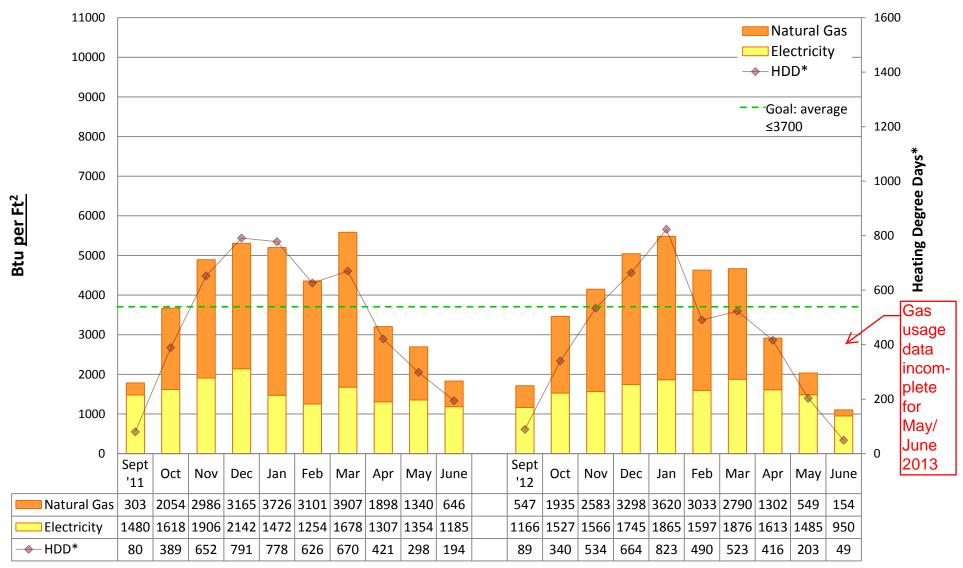

# 2012/13 Energy Graphs & Data by building

Note:

Puget Sound Energy gas usage data is incomplete for many schools during May and June 2013. Actual usage may be unknown. Square footage was updated from "conditioned spaces" to GROSS SQUARE FOOTAGE in 2011/12 to better align SPS with EnergyStar Portfolio Manager and industry standards. Data from years prior to 2011/12 is NOT comparable to data from 2011/12 and onward.

Prepared by Seattle Public Schools using data from monthly utility bills and SPS Capital Planning figures. Data is prorated based on usage date.

**ADAMS Elementary School** 