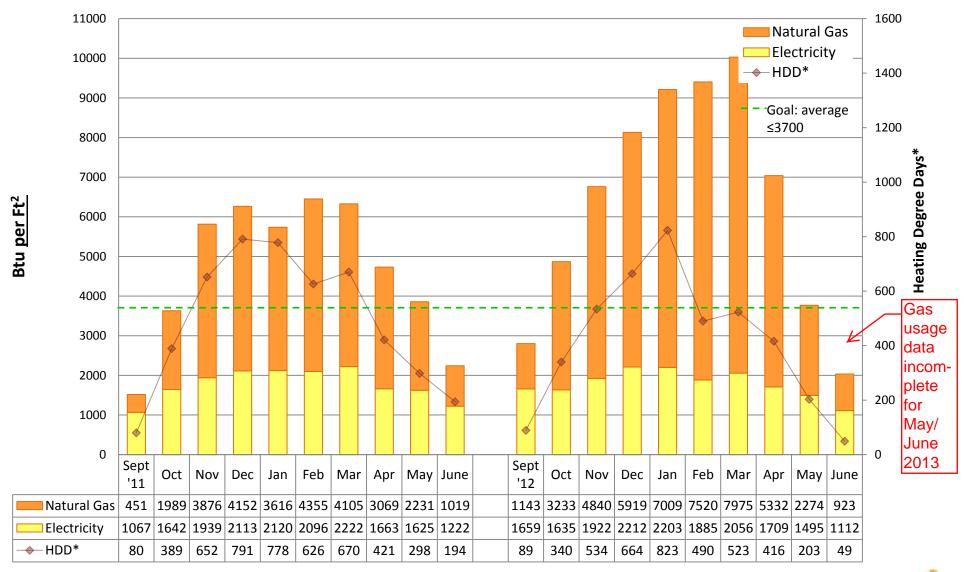

# 2012/13 Energy Graphs & Data by building

Note:

Puget Sound Energy gas usage data is incomplete for many schools during May and June 2013. Actual usage may be unknown. Square footage was updated from "conditioned spaces" to GROSS SQUARE FOOTAGE in 2011/12 to better align SPS with EnergyStar Portfolio Manager and industry standards. Data from years prior to 2011/12 is NOT comparable to data from 2011/12 and onward.

Prepared by Seattle Public Schools using data from monthly utility bills and SPS Capital Planning figures. Data is prorated based on usage date.

**ADAMS Elementary School** 