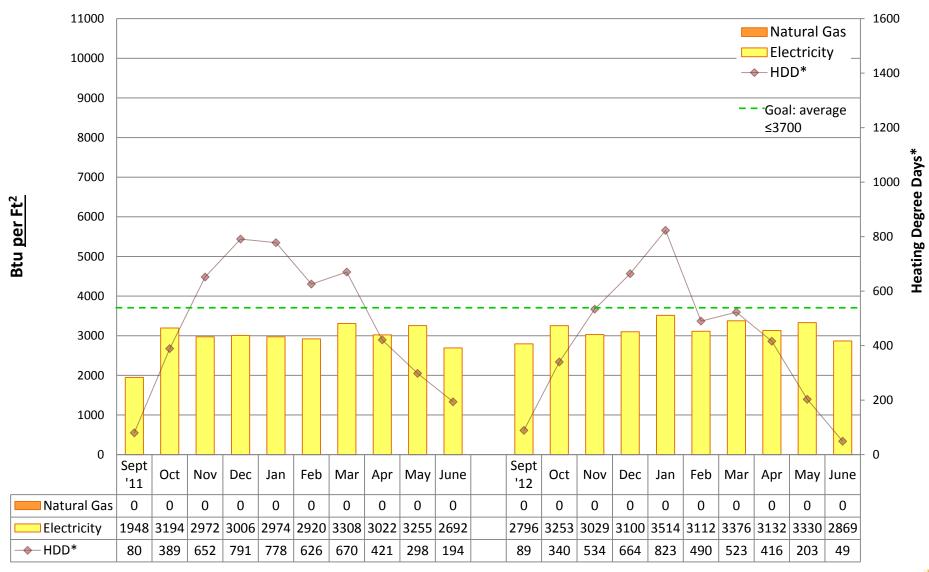

# 2012/13 Energy Graphs & Data by building

Note:

Puget Sound Energy gas usage data is incomplete for many schools during May and June 2013. Actual usage may be unknown. Square footage was updated from "conditioned spaces" to GROSS SQUARE FOOTAGE in 2011/12 to better align SPS with EnergyStar Portfolio Manager and industry standards. Data from years prior to 2011/12 is NOT comparable to data from 2011/12 and onward.

Prepared by Seattle Public Schools using data from monthly utility bills and SPS Capital Planning figures. Data is prorated based on usage date.

**ADAMS Elementary School** 