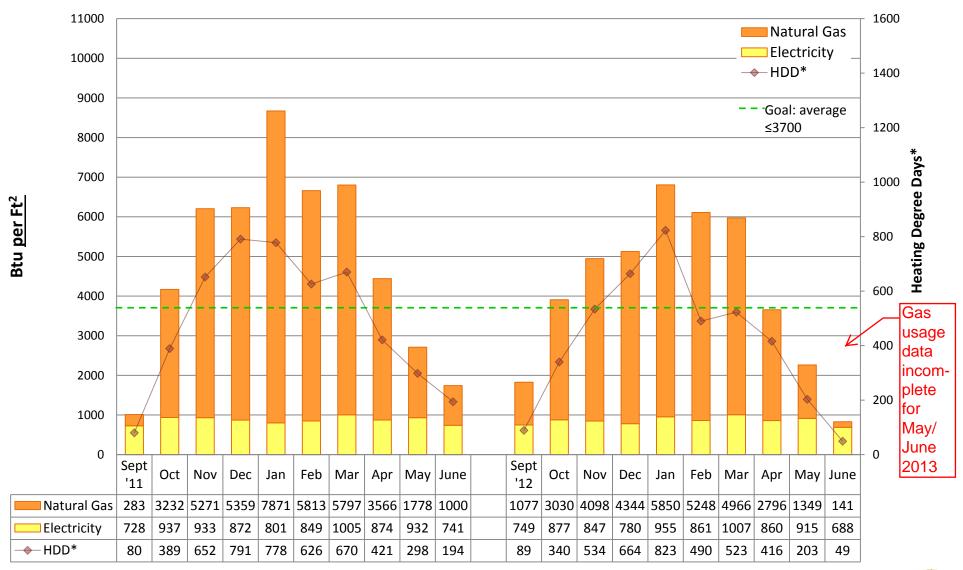

# 2012/13 Energy Graphs & Data by building

Note:

Puget Sound Energy gas usage data is incomplete for many schools during May and June 2013. Actual usage may be unknown. Square footage was updated from "conditioned spaces" to GROSS SQUARE FOOTAGE in 2011/12 to better align SPS with EnergyStar Portfolio Manager and industry standards. Data from years prior to 2011/12 is NOT comparable to data from 2011/12 and onward.

Prepared by Seattle Public Schools using data from monthly utility bills and SPS Capital Planning figures. Data is prorated based on usage date.

**ADAMS Elementary School** 