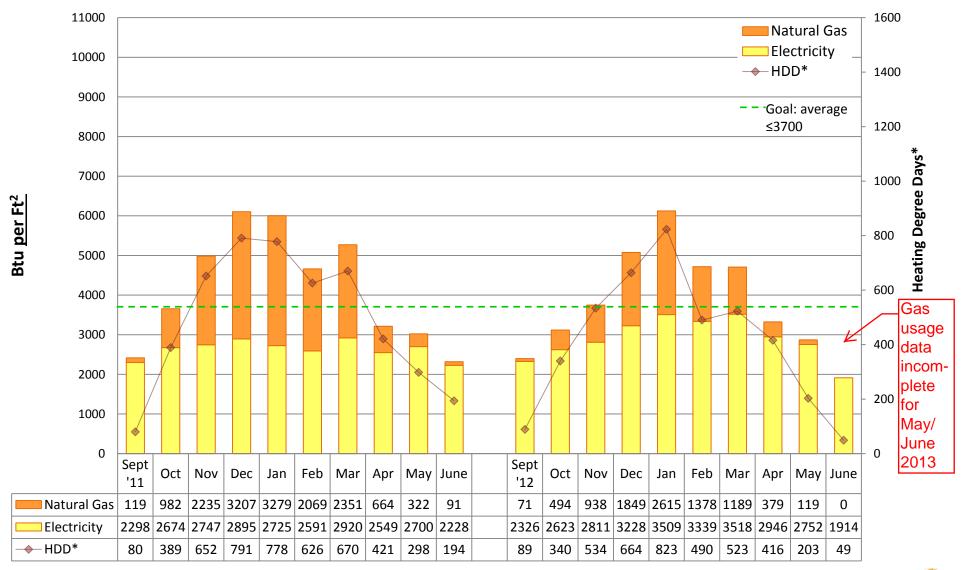

# 2012/13 Energy Graphs & Data by building

Note:

Puget Sound Energy gas usage data is incomplete for many schools during May and June 2013. Actual usage may be unknown. Square footage was updated from "conditioned spaces" to GROSS SQUARE FOOTAGE in 2011/12 to better align SPS with EnergyStar Portfolio Manager and industry standards. Data from years prior to 2011/12 is NOT comparable to data from 2011/12 and onward.

Prepared by Seattle Public Schools using data from monthly utility bills and SPS Capital Planning figures. Data is prorated based on usage date.

**ADAMS Elementary School** 