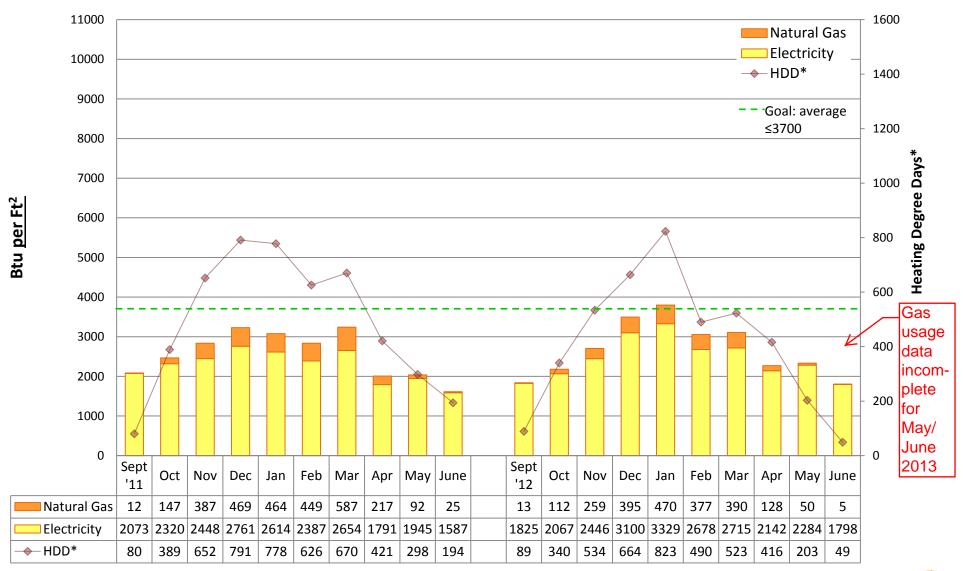

# 2012/13 Energy Graphs & Data by building

Note:

Puget Sound Energy gas usage data is incomplete for many schools during May and June 2013. Actual usage may be unknown. Square footage was updated from "conditioned spaces" to GROSS SQUARE FOOTAGE in 2011/12 to better align SPS with EnergyStar Portfolio Manager and industry standards. Data from years prior to 2011/12 is NOT comparable to data from 2011/12 and onward.

Prepared by Seattle Public Schools using data from monthly utility bills and SPS Capital Planning figures. Data is prorated based on usage date.

**ADAMS Elementary School** 