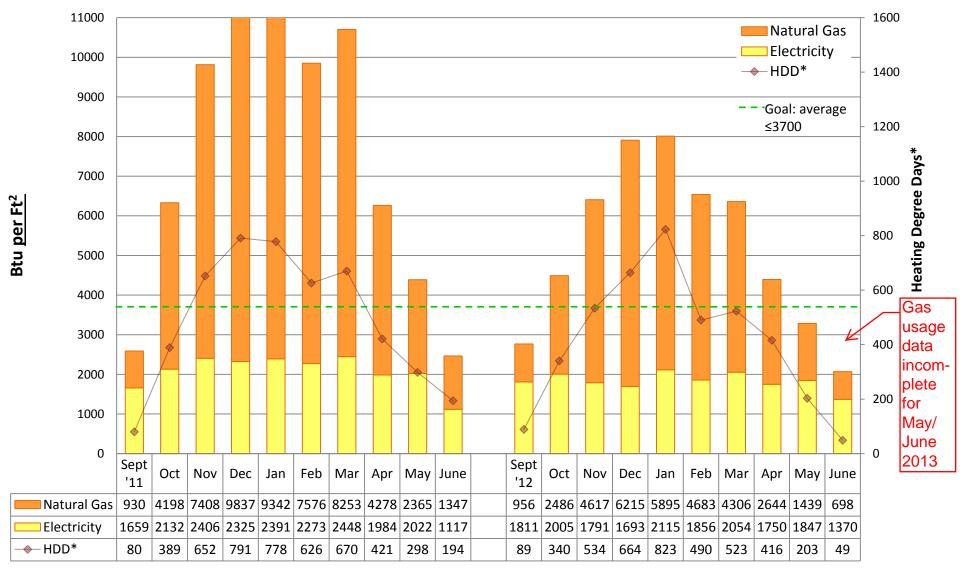

# 2012/13 Energy Graphs & Data by building

Note:

Puget Sound Energy gas usage data is incomplete for many schools during May and June 2013. Actual usage may be unknown. Square footage was updated from "conditioned spaces" to GROSS SQUARE FOOTAGE in 2011/12 to better align SPS with EnergyStar Portfolio Manager and industry standards. Data from years prior to 2011/12 is NOT comparable to data from 2011/12 and onward.

Prepared by Seattle Public Schools using data from monthly utility bills and SPS Capital Planning figures. Data is prorated based on usage date.

**ADAMS Elementary School** 