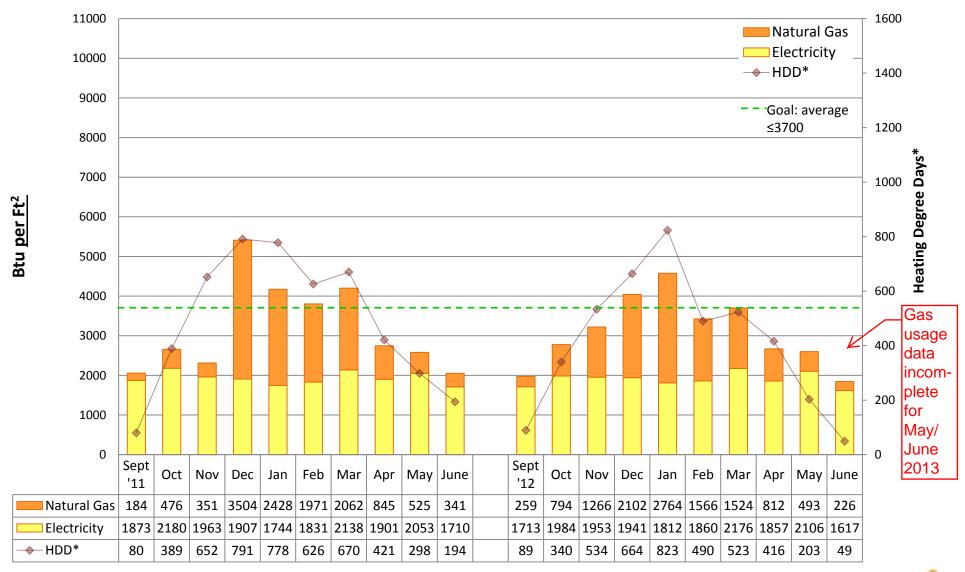

# 2012/13 Energy Graphs & Data by building

Note:

Puget Sound Energy gas usage data is incomplete for many schools during May and June 2013. Actual usage may be unknown. Square footage was updated from "conditioned spaces" to GROSS SQUARE FOOTAGE in 2011/12 to better align SPS with EnergyStar Portfolio Manager and industry standards. Data from years prior to 2011/12 is NOT comparable to data from 2011/12 and onward.

Prepared by Seattle Public Schools using data from monthly utility bills and SPS Capital Planning figures. Data is prorated based on usage date.

**ADAMS Elementary School** 