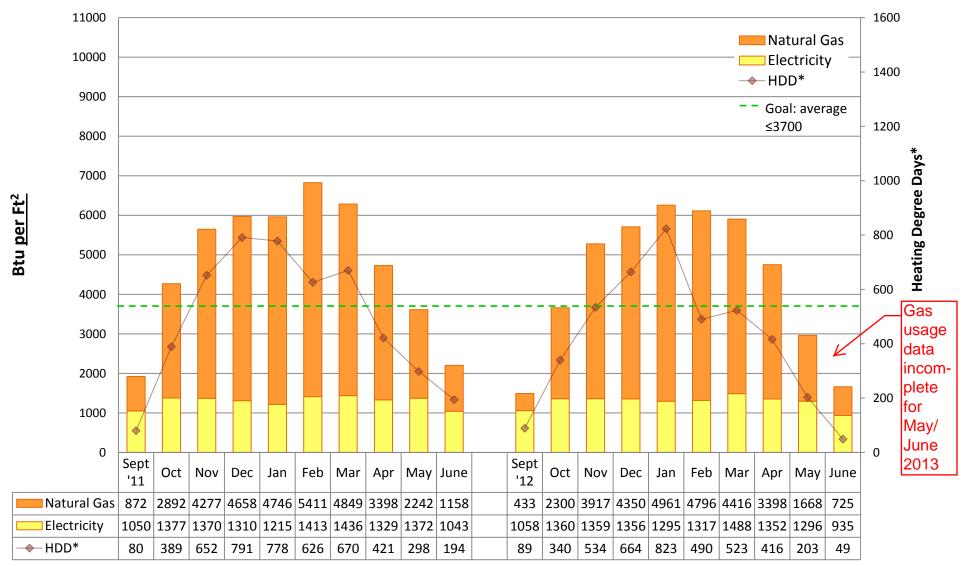

# 2012/13 Energy Graphs & Data by building

Note:

Puget Sound Energy gas usage data is incomplete for many schools during May and June 2013. Actual usage may be unknown. Square footage was updated from "conditioned spaces" to GROSS SQUARE FOOTAGE in 2011/12 to better align SPS with EnergyStar Portfolio Manager and industry standards. Data from years prior to 2011/12 is NOT comparable to data from 2011/12 and onward.

Prepared by Seattle Public Schools using data from monthly utility bills and SPS Capital Planning figures. Data is prorated based on usage date.

**ADAMS Elementary School** 