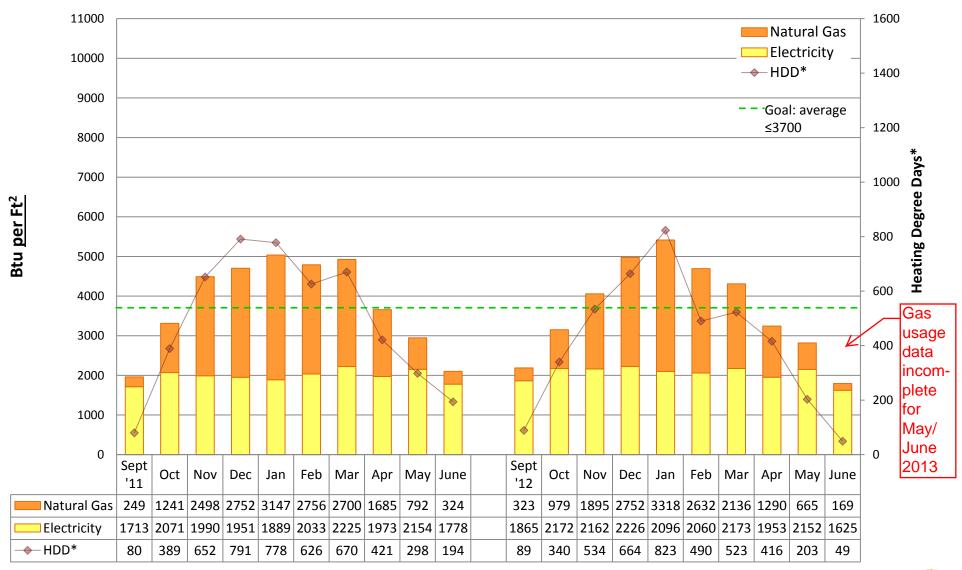

#### **Utility Conservation Programs**

**B.F. DAY Elementary School** 

#### **Utility Conservation Programs**

**BAGLEY Elementary School** 