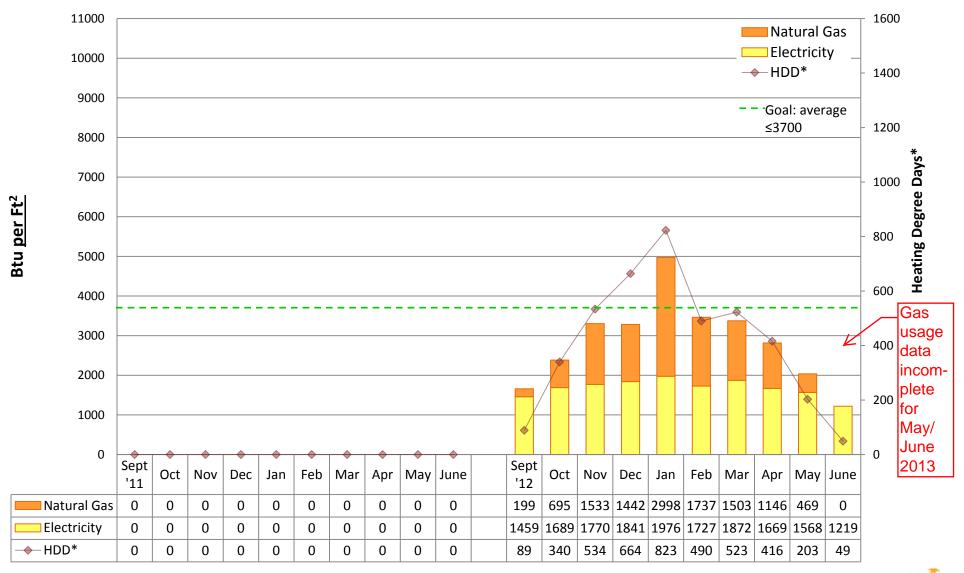

# 2012/13 Energy Graphs & Data by building

Note:

Puget Sound Energy gas usage data is incomplete for many schools during May and June 2013. Actual usage may be unknown. Square footage was updated from "conditioned spaces" to GROSS SQUARE FOOTAGE in 2011/12 to better align SPS with EnergyStar Portfolio Manager and industry standards. Data from years prior to 2011/12 is NOT comparable to data from 2011/12 and onward.

Prepared by Seattle Public Schools using data from monthly utility bills and SPS Capital Planning figures. Data is prorated based on usage date.

**ADAMS Elementary School** 