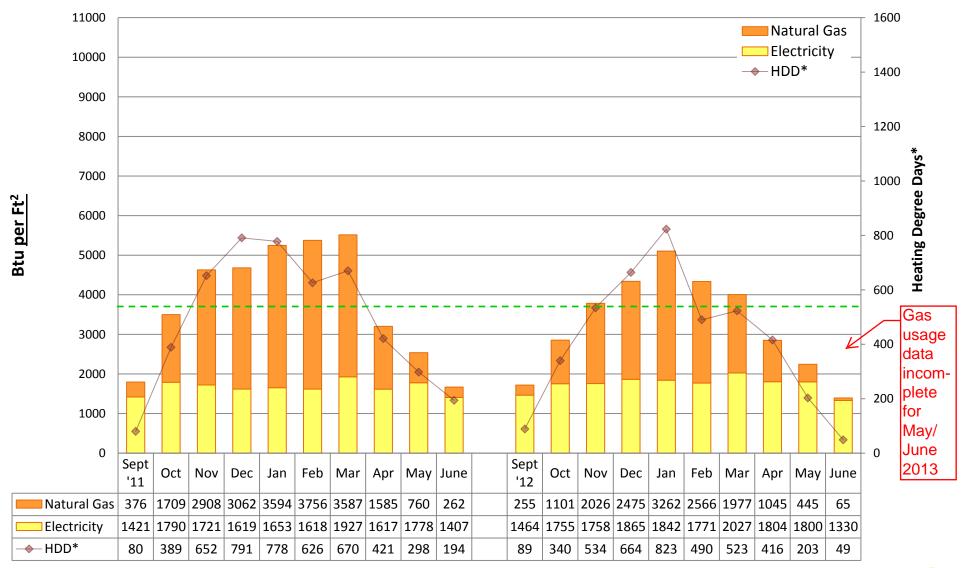

# 2012/13 Energy Graphs & Data by building

Note:

Puget Sound Energy gas usage data is incomplete for many schools during May and June 2013. Actual usage may be unknown. Square footage was updated from "conditioned spaces" to GROSS SQUARE FOOTAGE in 2011/12 to better align SPS with EnergyStar Portfolio Manager and industry standards. Data from years prior to 2011/12 is NOT comparable to data from 2011/12 and onward.

Prepared by Seattle Public Schools using data from monthly utility bills and SPS Capital Planning figures. Data is prorated based on usage date.

**ADAMS Elementary School** 