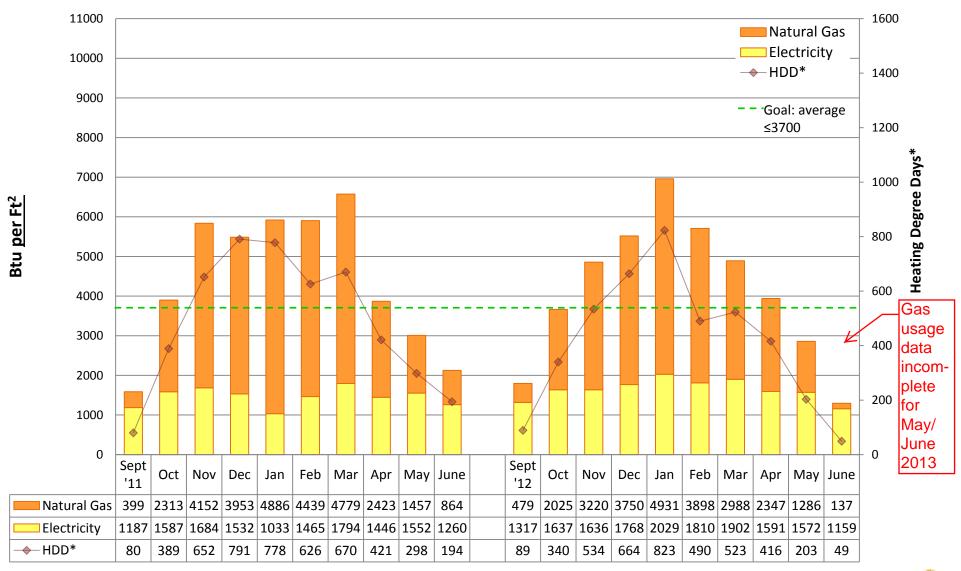

Prepared by Seattle Public Schools using data from monthly utility bills and SPS Capital Planning figures. Data is prorated based on usage date.

**ADAMS Elementary School** 

#### **Utility Conservation Programs**

**ALKI Elementary School** 