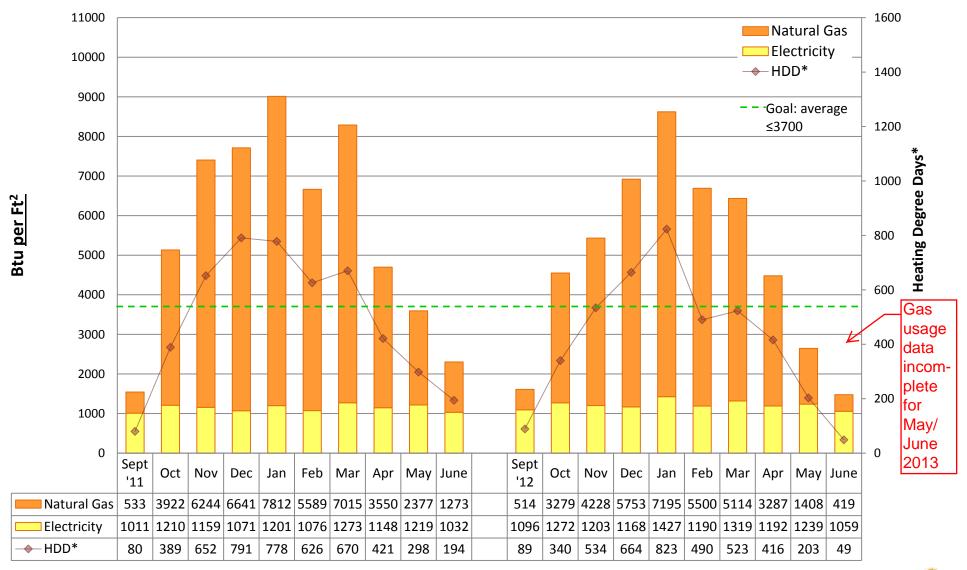

# 2012/13 Energy Graphs & Data by building

Note:

Puget Sound Energy gas usage data is incomplete for many schools during May and June 2013. Actual usage may be unknown. Square footage was updated from "conditioned spaces" to GROSS SQUARE FOOTAGE in 2011/12 to better align SPS with EnergyStar Portfolio Manager and industry standards. Data from years prior to 2011/12 is NOT comparable to data from 2011/12 and onward.

Prepared by Seattle Public Schools using data from monthly utility bills and SPS Capital Planning figures. Data is prorated based on usage date.

**ADAMS Elementary School** 