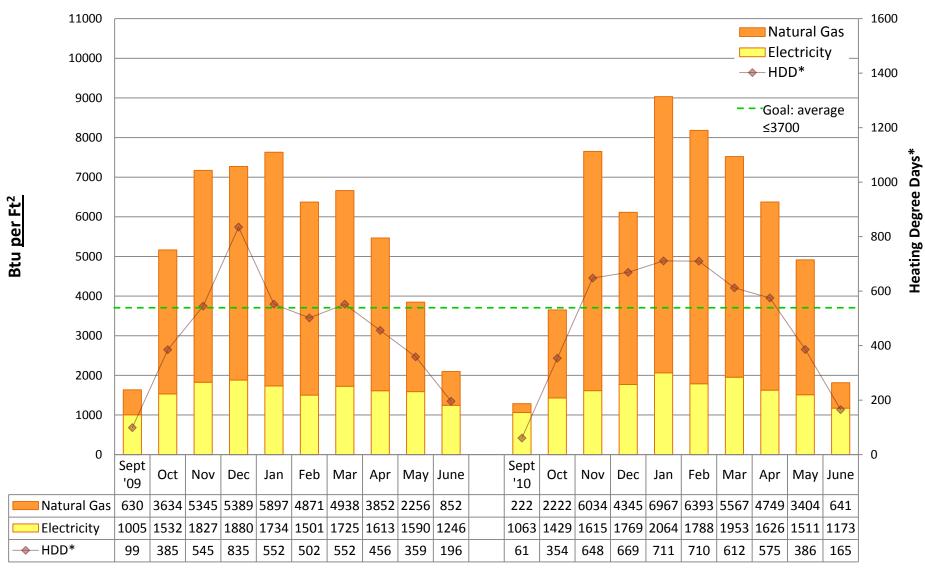

# 2010/11 Energy Graphs & Data by building

Prepared by Seattle Public Schools using data from monthly utility bills. Data is prorated based on usage date.

**ADAMS Elementary School** 