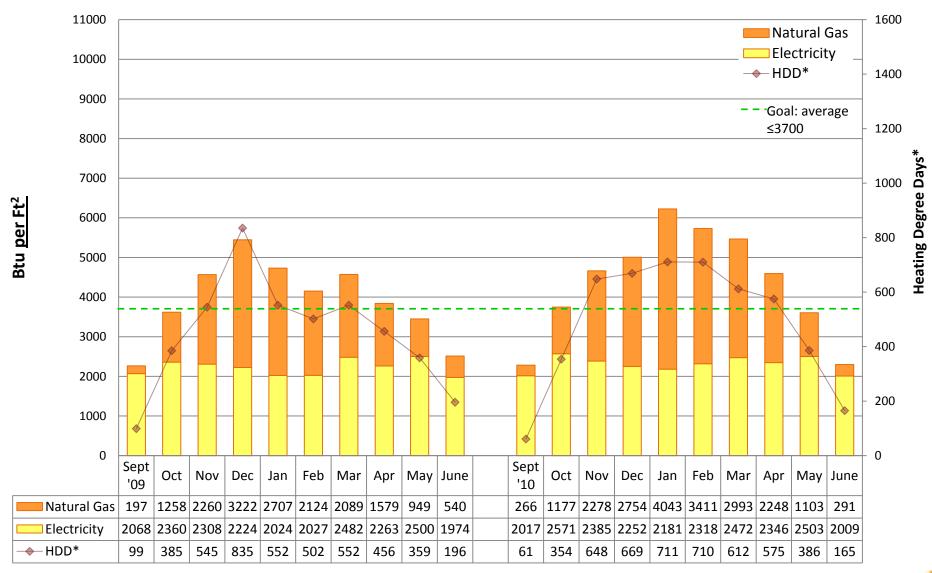

# 2010/11 Energy Graphs & Data by building

Prepared by Seattle Public Schools using data from monthly utility bills. Data is prorated based on usage date.

**ADAMS Elementary School** 