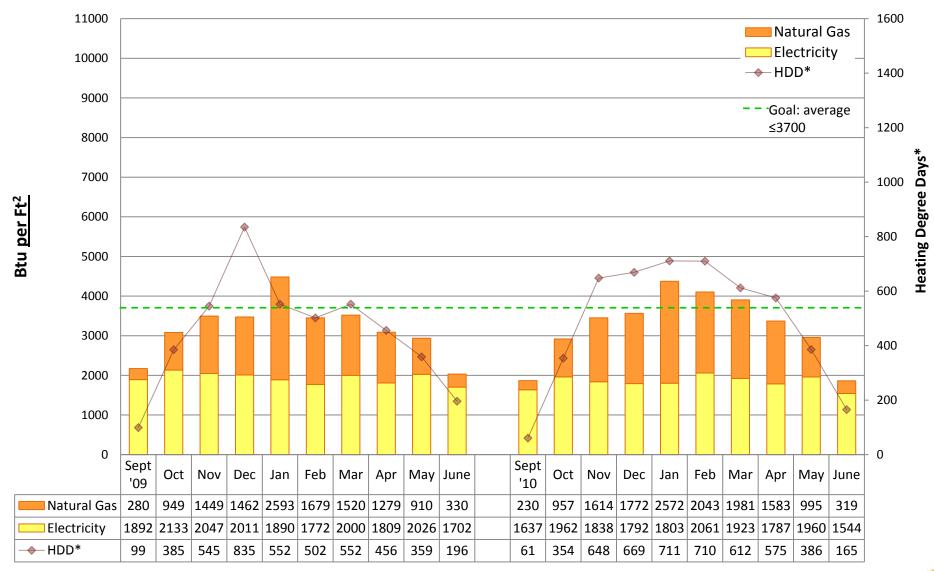

# 2010/11 Energy Graphs & Data by building

Prepared by Seattle Public Schools using data from monthly utility bills. Data is prorated based on usage date.

**ADAMS Elementary School** 