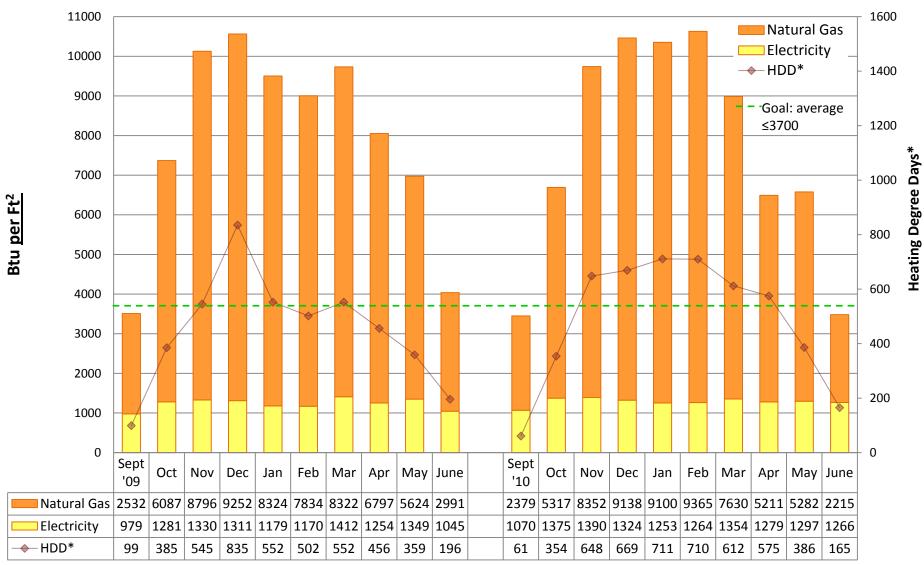

# 2010/11 Energy Graphs & Data by building

Prepared by Seattle Public Schools using data from monthly utility bills. Data is prorated based on usage date.

**ADAMS Elementary School** 