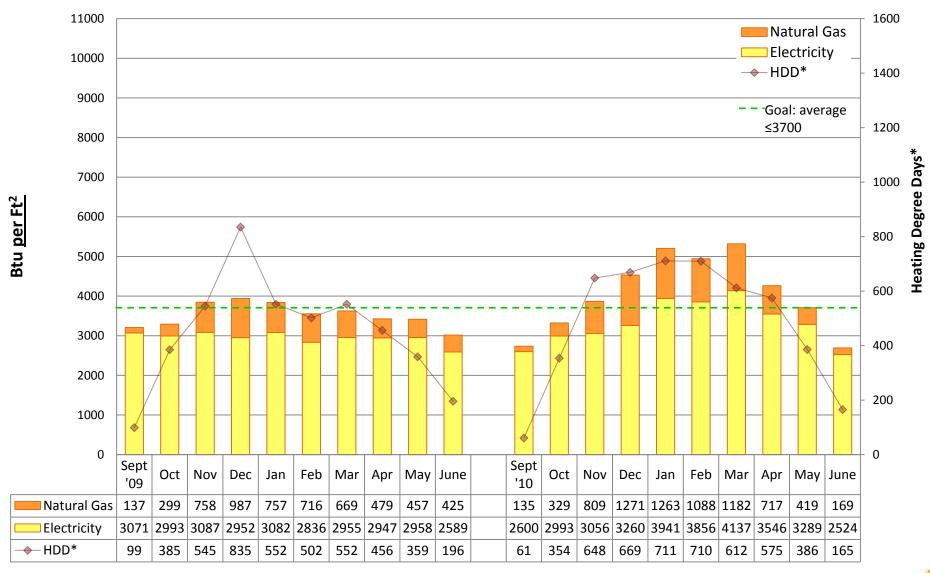

# 2010/11 Energy Graphs & Data by building

Prepared by Seattle Public Schools using data from monthly utility bills. Data is prorated based on usage date.

**ADAMS Elementary School** 