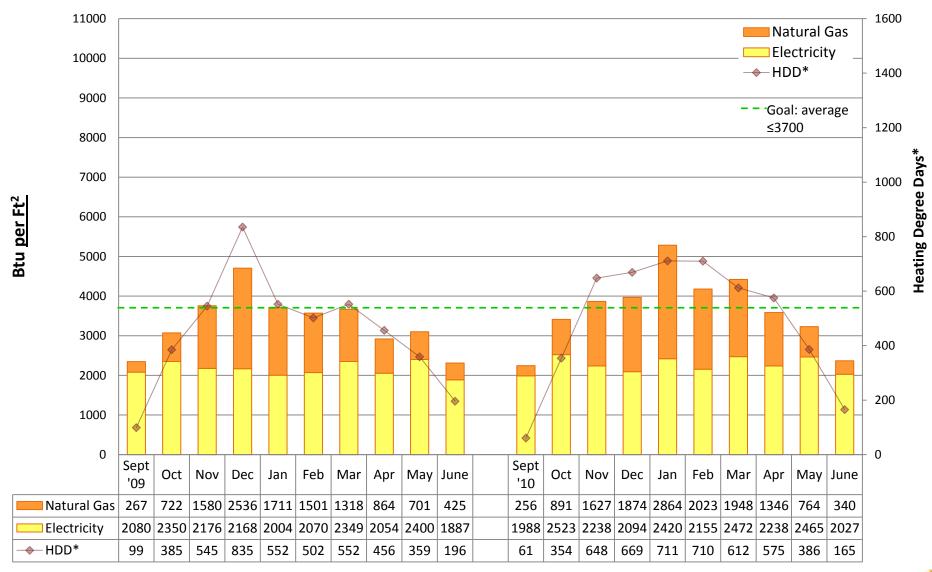

# 2010/11 Energy Graphs & Data by building

Prepared by Seattle Public Schools using data from monthly utility bills. Data is prorated based on usage date.

**ADAMS Elementary School** 