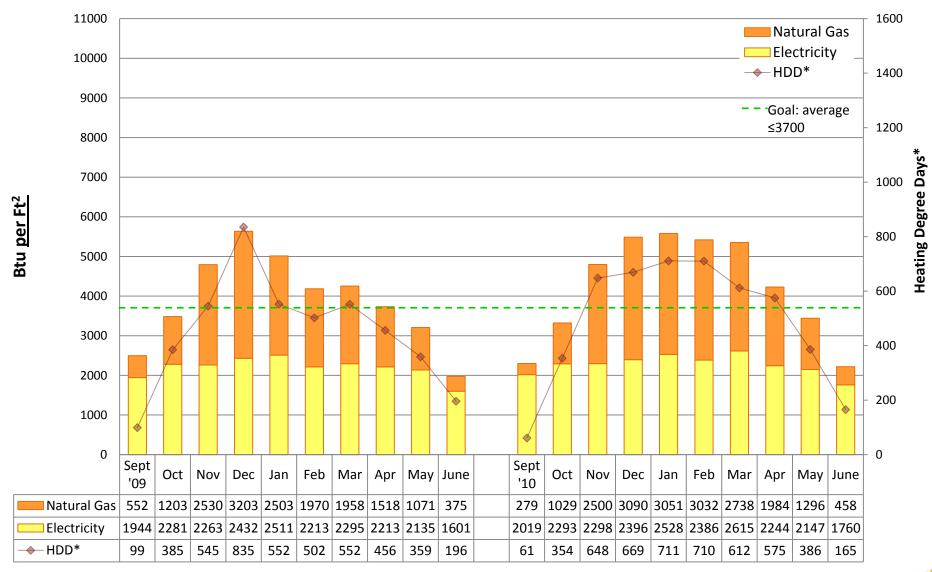

# 2010/11 Energy Graphs & Data by building

Prepared by Seattle Public Schools using data from monthly utility bills. Data is prorated based on usage date.

**ADAMS Elementary School** 