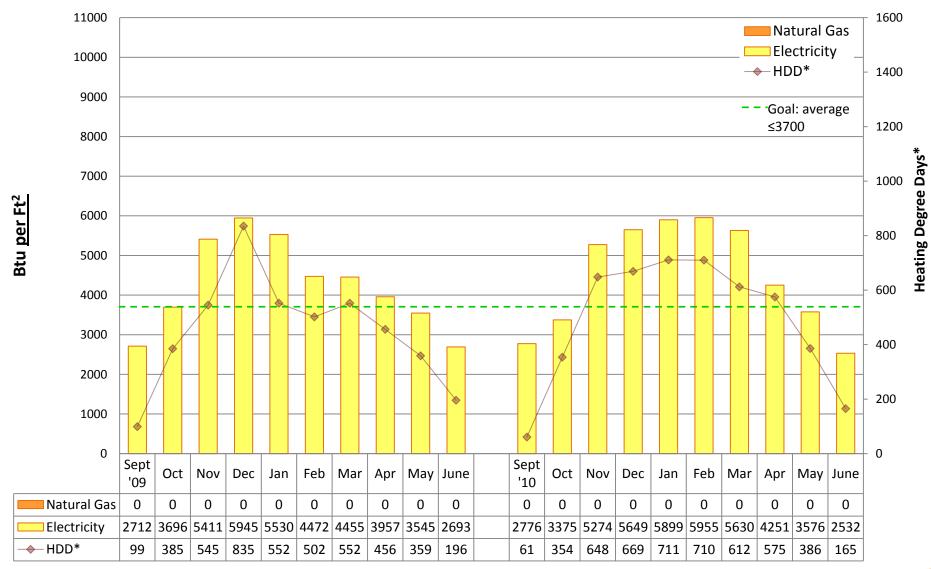

# 2010/11 Energy Graphs & Data by building

Prepared by Seattle Public Schools using data from monthly utility bills. Data is prorated based on usage date.

**ADAMS Elementary School** 