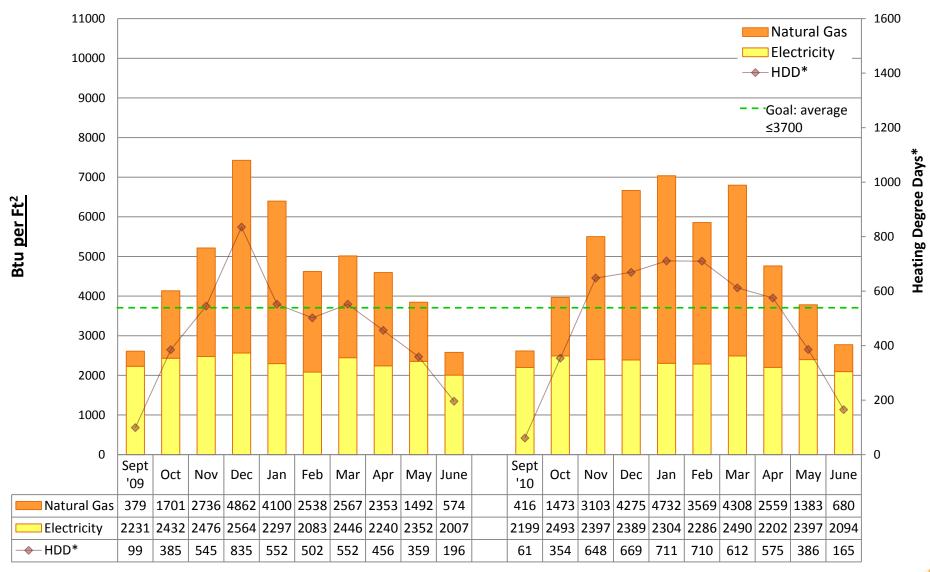

# 2010/11 Energy Graphs & Data by building

Prepared by Seattle Public Schools using data from monthly utility bills. Data is prorated based on usage date.

**ADAMS Elementary School** 