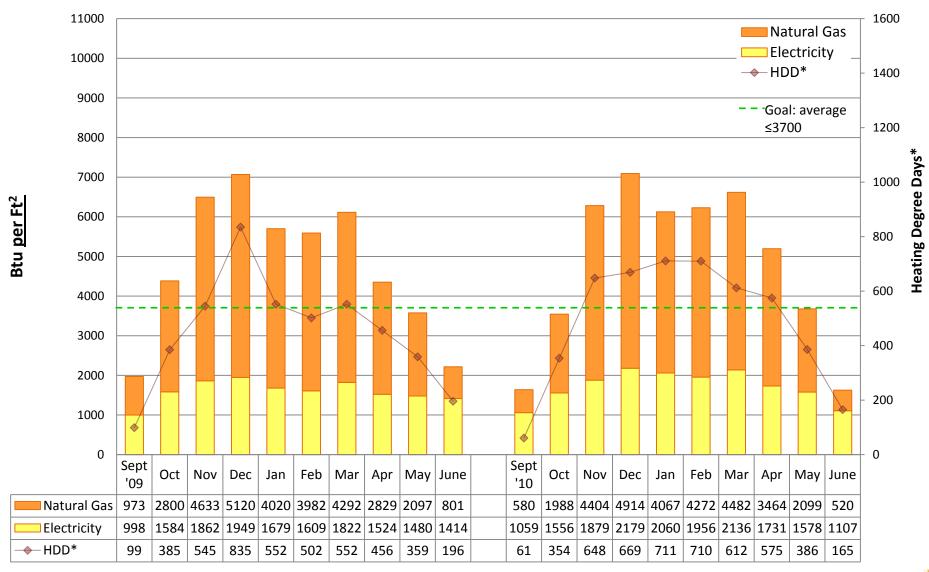

# 2010/11 Energy Graphs & Data by building

Prepared by Seattle Public Schools using data from monthly utility bills. Data is prorated based on usage date.

**ADAMS Elementary School** 