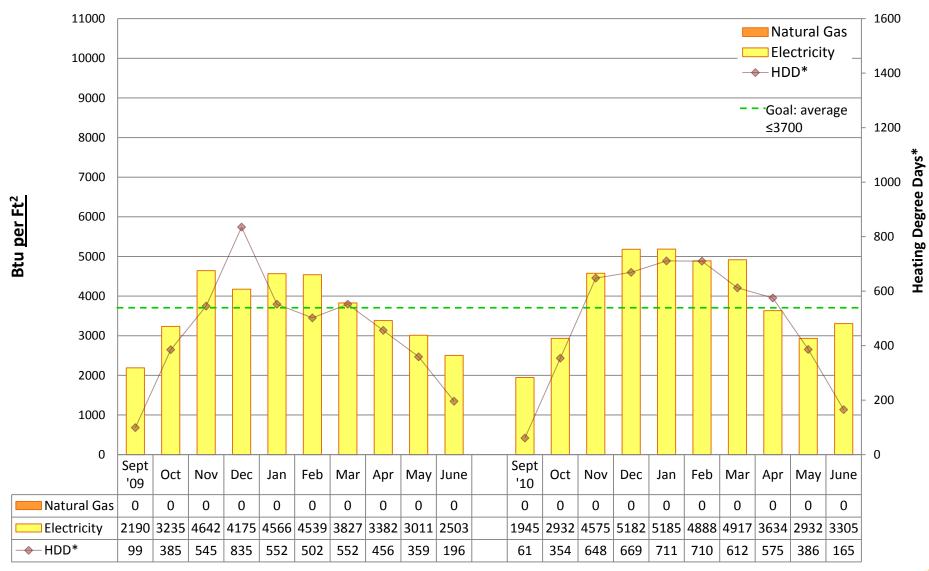

# 2010/11 Energy Graphs & Data by building

Prepared by Seattle Public Schools using data from monthly utility bills. Data is prorated based on usage date.

**ADAMS Elementary School** 



#### Utility Conservation Programs



**ALKI Elementary School** 



#### Utility Conservation Programs



**ARBOR HEIGHTS Elementary School** 



#### Utility Conservation Programs



**B.F. DAY Elementary School** 



#### Utility Conservation Programs



**BAGLEY Elementary School** 



#### Utility Conservation Programs



**BALLARD High School** 



#### Utility Conservation Programs



**BEACON HILL Elementary School** 



#### Utility Conservation Programs



**BLAINE K-8 School** 



#### Utility Conservation Programs



**BROADVIEW-THOMSON K-8 School** 



#### Utility Conservation Programs



**BRYANT Elementary School** 



#### Utility Conservation Programs



**CLEVELAND High School** 



#### Utility Conservation Programs



**COE Elementary School** 



#### Utility Conser