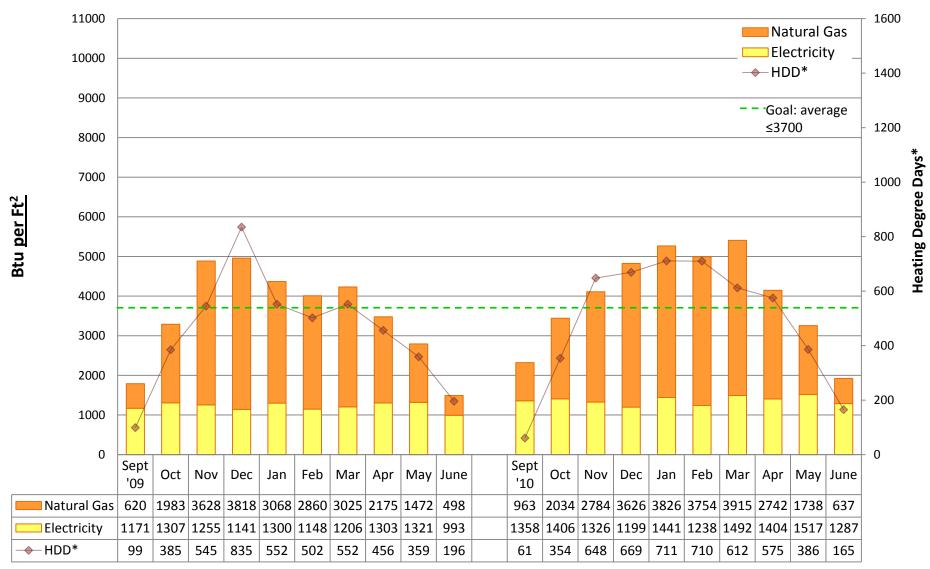

# 2010/11 Energy Graphs & Data by building

Prepared by Seattle Public Schools using data from monthly utility bills. Data is prorated based on usage date.

**ADAMS Elementary School** 