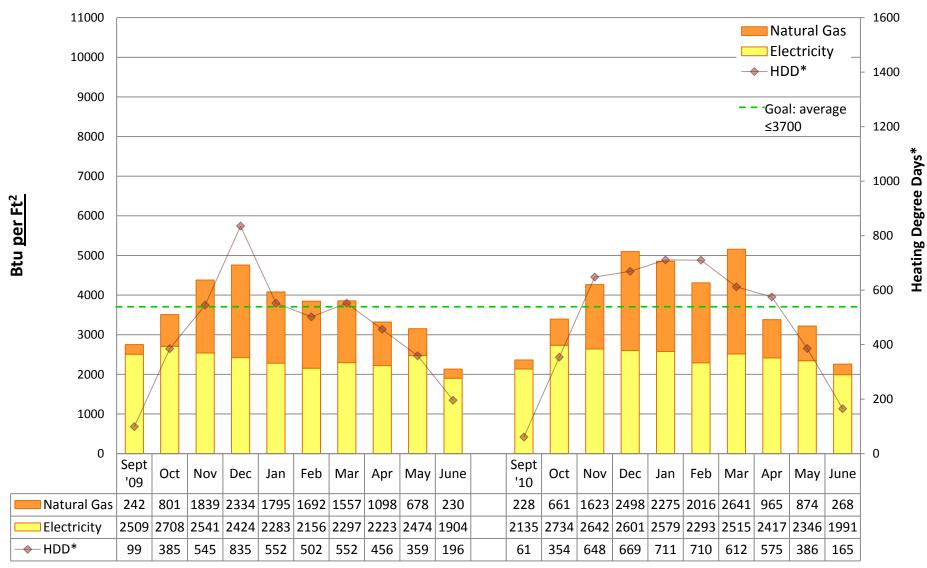

# 2010/11 Energy Graphs & Data by building

Prepared by Seattle Public Schools using data from monthly utility bills. Data is prorated based on usage date.

**ADAMS Elementary School** 