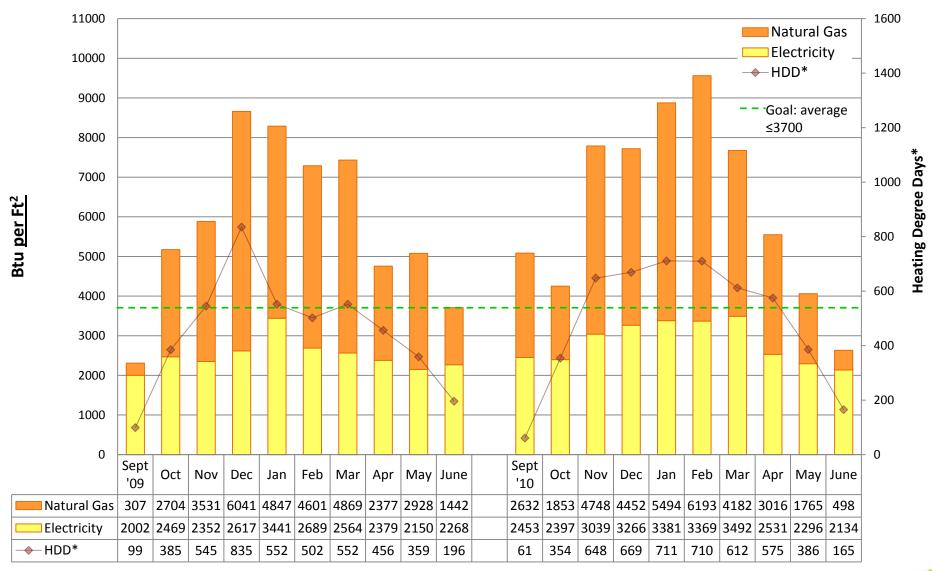

# 2010/11 Energy Graphs & Data by building

Prepared by Seattle Public Schools using data from monthly utility bills. Data is prorated based on usage date.

**ADAMS Elementary School** 