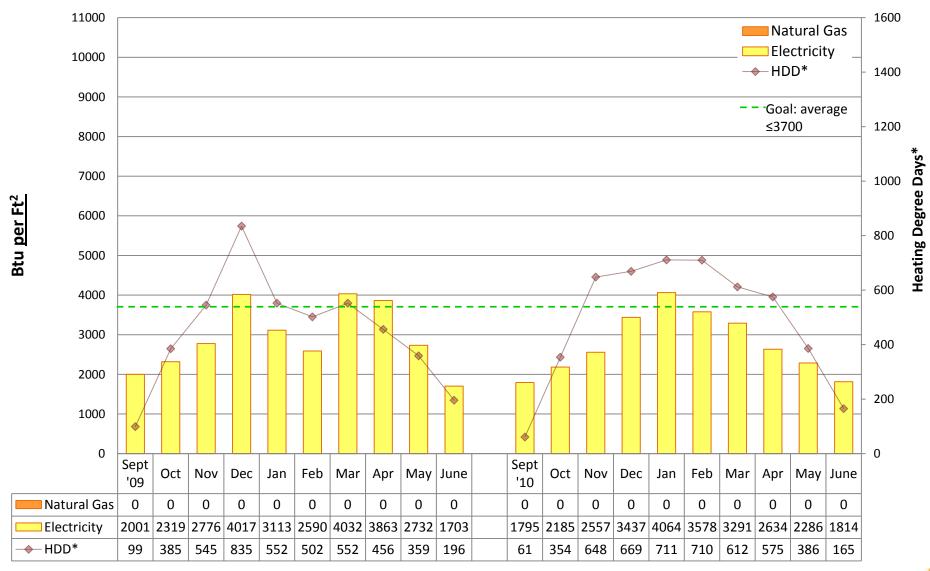

# 2010/11 Energy Graphs & Data by building

Prepared by Seattle Public Schools using data from monthly utility bills. Data is prorated based on usage date.

**ADAMS Elementary School** 