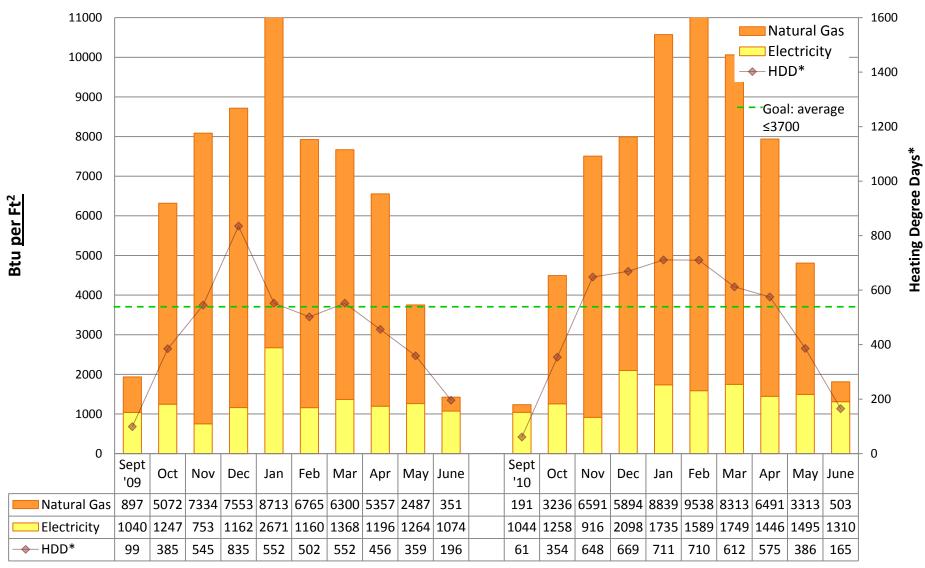

# 2010/11 Energy Graphs & Data by building

Prepared by Seattle Public Schools using data from monthly utility bills. Data is prorated based on usage date.

**ADAMS Elementary School** 