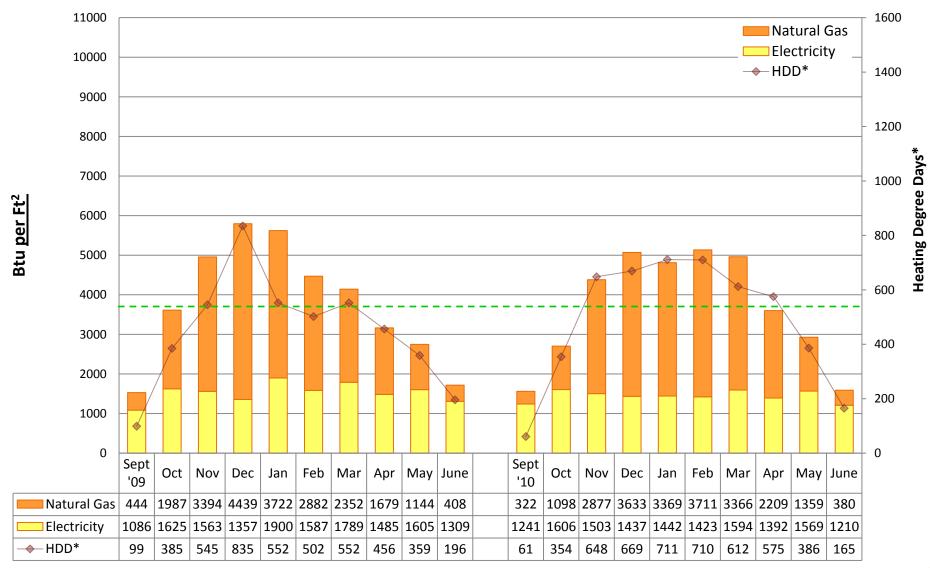

# 2010/11 Energy Graphs & Data by building

Prepared by Seattle Public Schools using data from monthly utility bills. Data is prorated based on usage date.

**ADAMS Elementary School** 