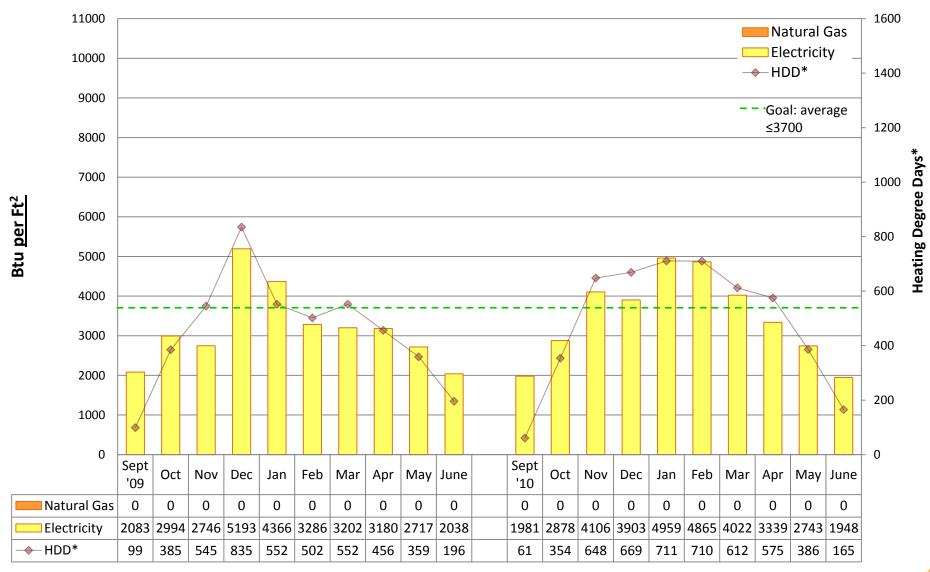

# 2010/11 Energy Graphs & Data by building

Prepared by Seattle Public Schools using data from monthly utility bills. Data is prorated based on usage date.

**ADAMS Elementary School** 