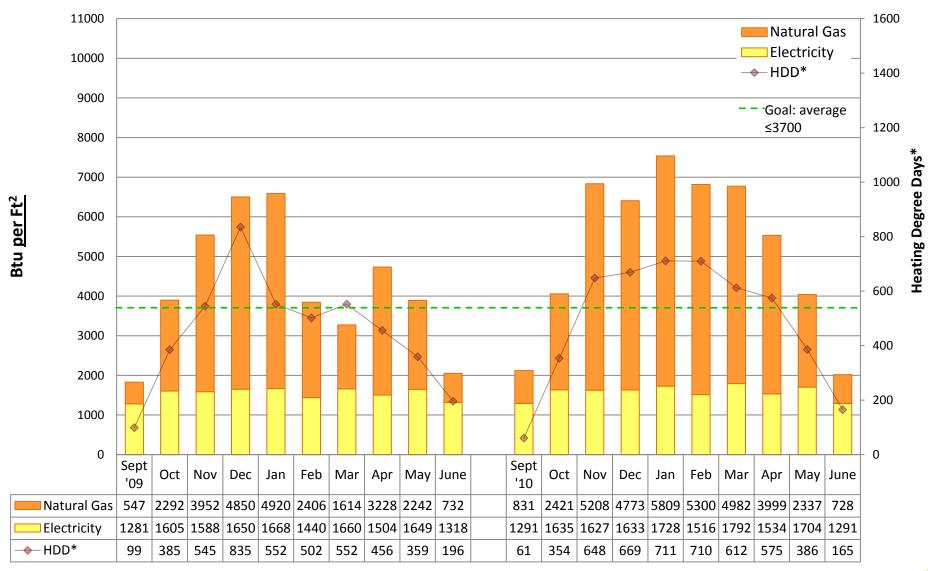

# 2010/11 Energy Graphs & Data by building

Prepared by Seattle Public Schools using data from monthly utility bills. Data is prorated based on usage date.

**ADAMS Elementary School** 