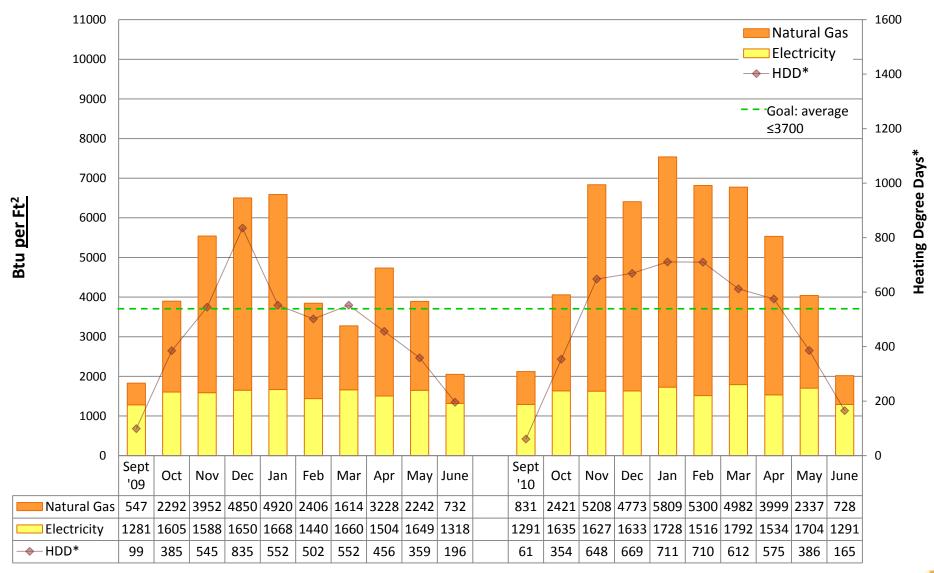

# 2010/11 Energy Graphs & Data by building

Prepared by Seattle Public Schools using data from monthly utility bills. Data is prorated based on usage date.

**ADAMS Elementary School** 