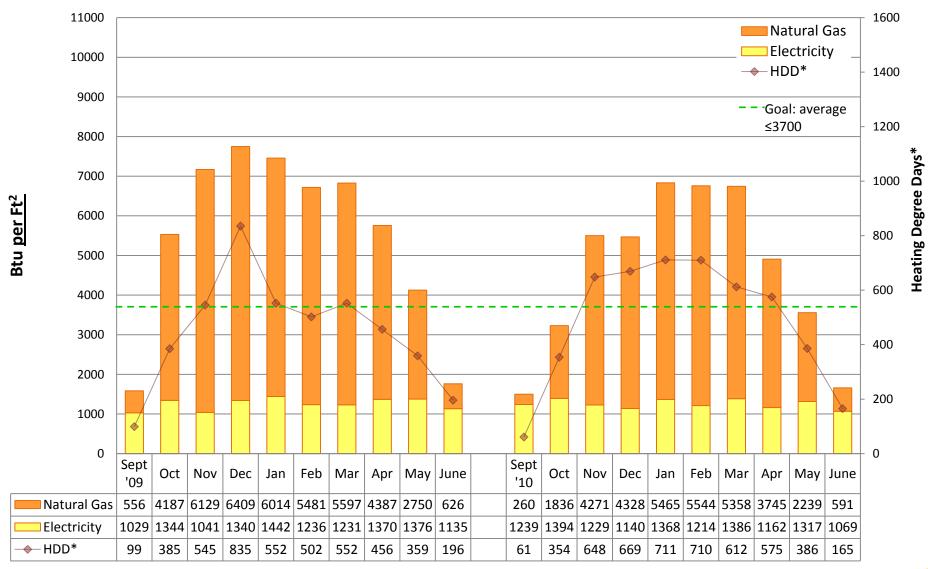

# 2010/11 Energy Graphs & Data by building

Prepared by Seattle Public Schools using data from monthly utility bills. Data is prorated based on usage date.

**ADAMS Elementary School** 