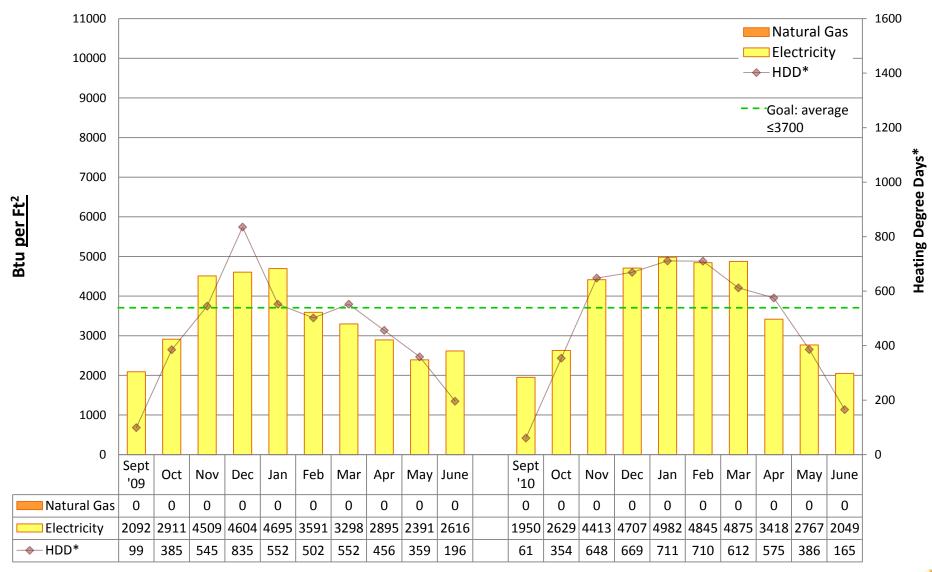

# 2010/11 Energy Graphs & Data by building

Prepared by Seattle Public Schools using data from monthly utility bills. Data is prorated based on usage date.

**ADAMS Elementary School** 



#### Utility Conservation Programs



**ALKI Elementary School** 



#### Utility Conservation Programs



**ARBOR HEIGHTS Elementary School** 



#### Utility Conservation Programs



**B.F. DAY Elementary School** 



#### Utility Conservation Programs



**BAGLEY Elementary School** 



#### Utility Conservation Programs



**BALLARD High School** 



#### Utility Conservation Programs



**BEACON HILL Elementary School** 



#### Utility Conservation Programs



**BLAINE K-8 School** 



#### Utility Conservation Programs



**BROADVIEW-THOMSON K-8 School** 



#### Utility Conservation Programs



**BRYANT Elementary School** 



#### Utility Conservation Programs



**CLEVELAND High School** 



#### Utility Conservation Programs



**COE Elementary School** 



#### Utility Conservation Programs



**CONCORD Elementary School** 



#### Utility Conservation Programs



Pathfinder K-8 School, at Cooper



#### Utility Conservation Programs



**DEARBORN PARK Elementary School** 



#### Utility Co