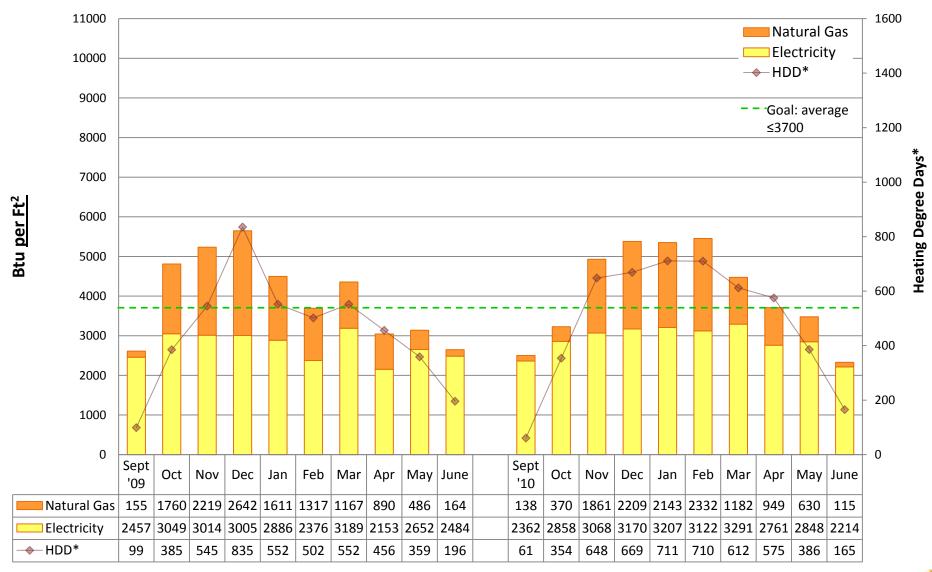

# 2010/11 Energy Graphs & Data by building

Prepared by Seattle Public Schools using data from monthly utility bills. Data is prorated based on usage date.

**ADAMS Elementary School** 