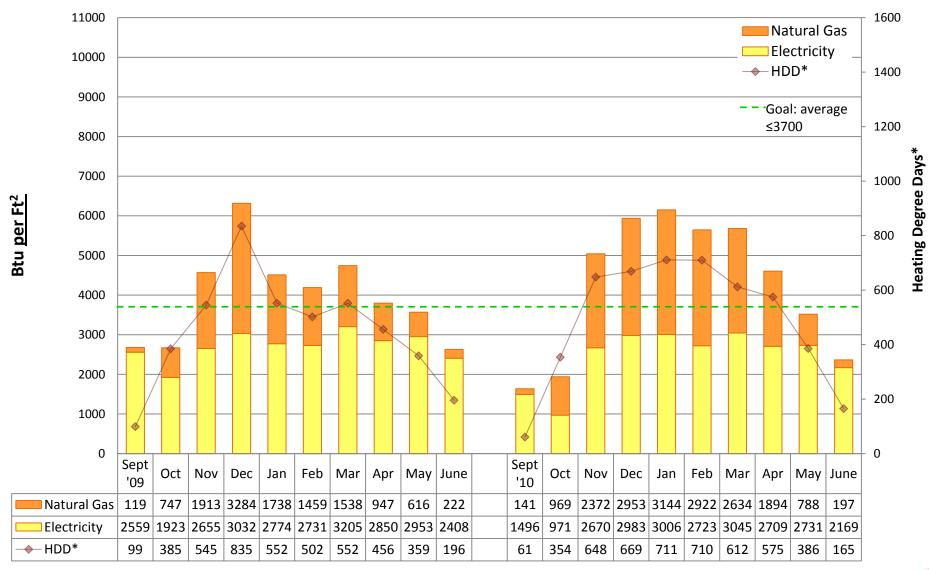

# 2010/11 Energy Graphs & Data by building

Prepared by Seattle Public Schools using data from monthly utility bills. Data is prorated based on usage date.

**ADAMS Elementary School** 