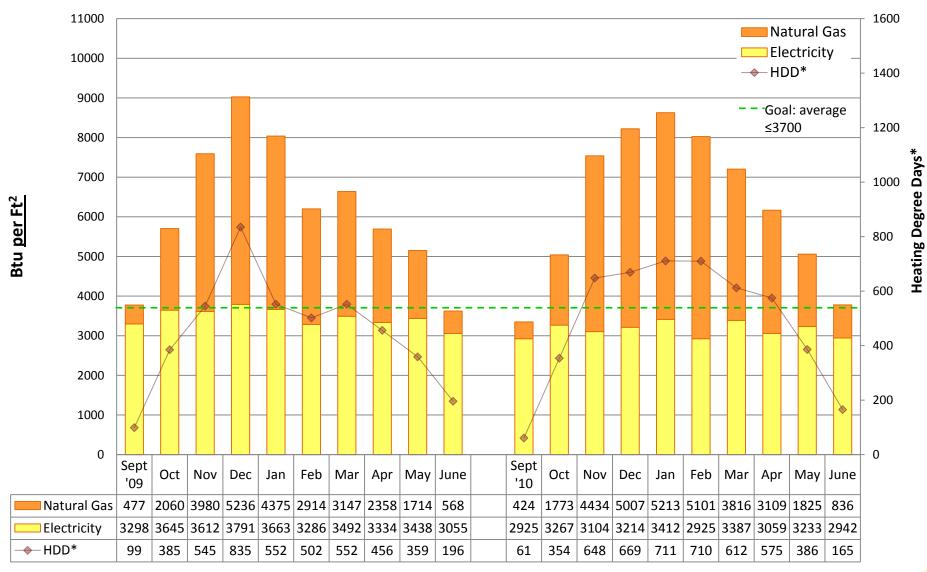

# 2010/11 Energy Graphs & Data by building

Prepared by Seattle Public Schools using data from monthly utility bills. Data is prorated based on usage date.

**ADAMS Elementary School** 