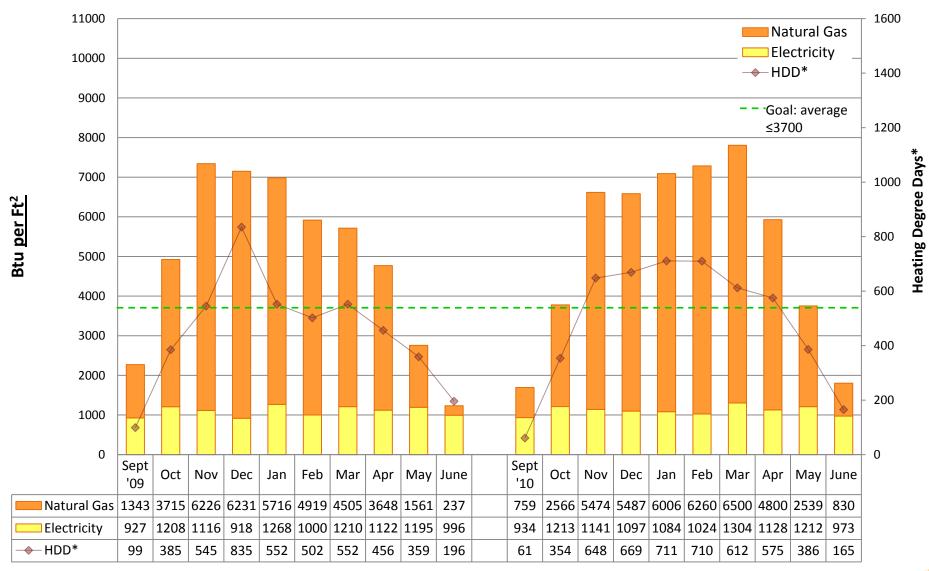

# 2010/11 Energy Graphs & Data by building

Prepared by Seattle Public Schools using data from monthly utility bills. Data is prorated based on usage date.

**ADAMS Elementary School** 