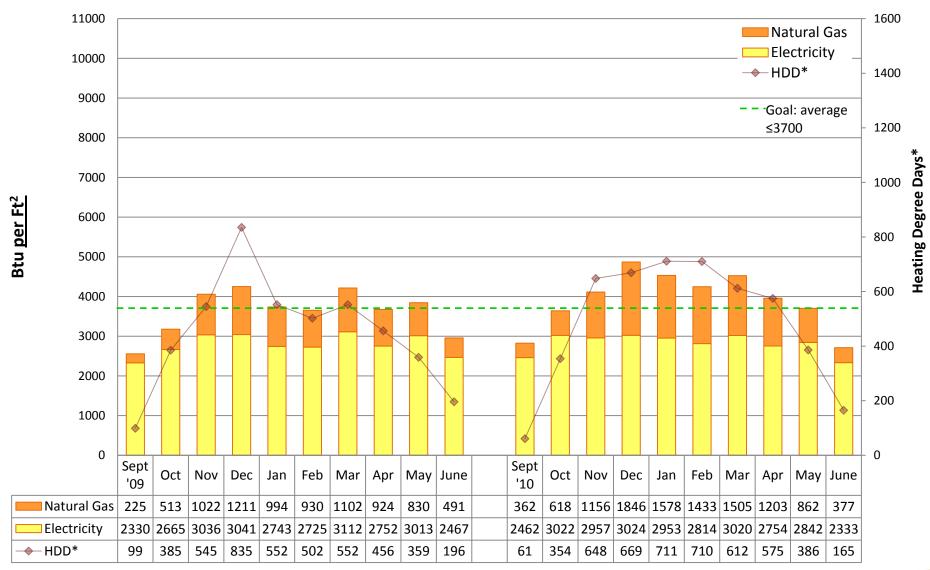

# 2010/11 Energy Graphs & Data by building

Prepared by Seattle Public Schools using data from monthly utility bills. Data is prorated based on usage date.

**ADAMS Elementary School** 