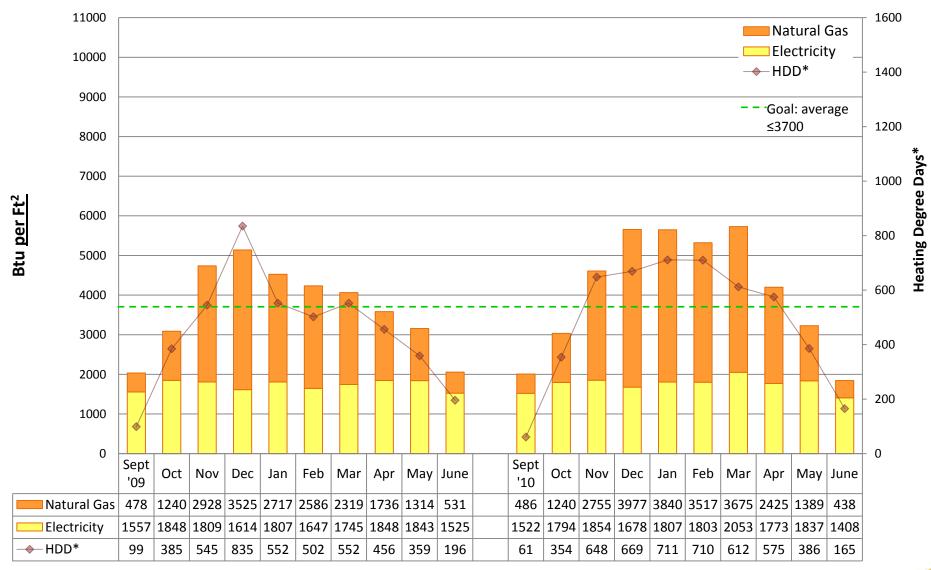

# 2010/11 Energy Graphs & Data by building

Prepared by Seattle Public Schools using data from monthly utility bills. Data is prorated based on usage date.

**ADAMS Elementary School** 