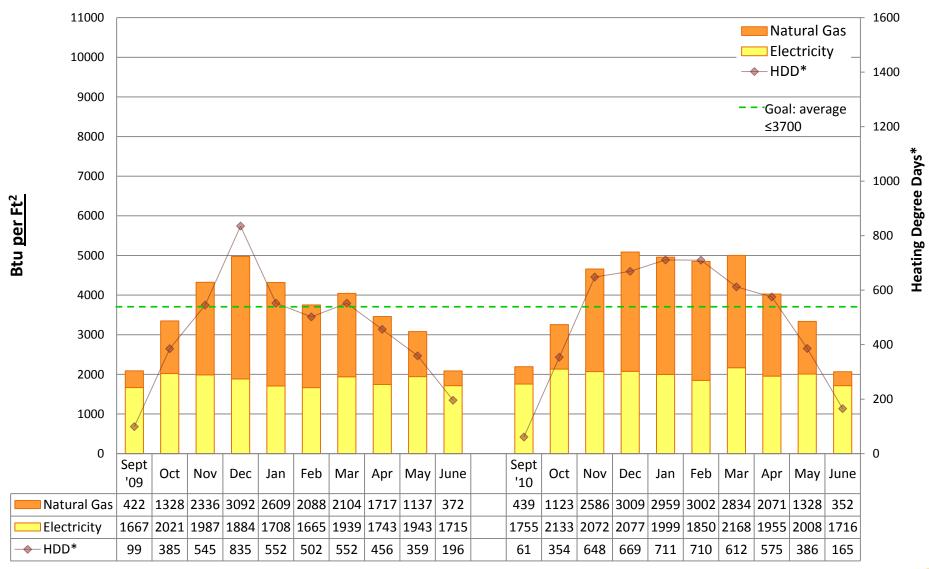

# 2010/11 Energy Graphs & Data by building

Prepared by Seattle Public Schools using data from monthly utility bills. Data is prorated based on usage date.

**ADAMS Elementary School** 