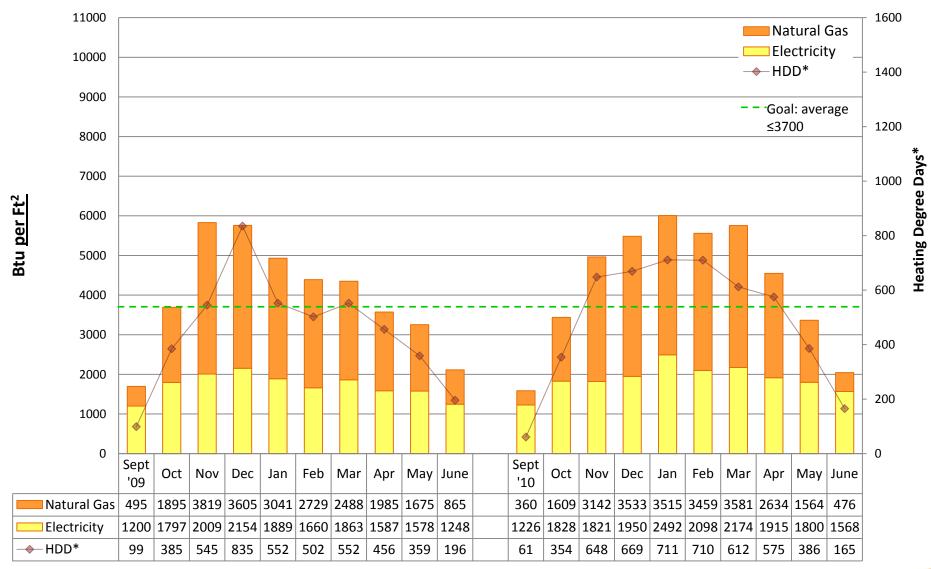

# 2010/11 Energy Graphs & Data by building

Prepared by Seattle Public Schools using data from monthly utility bills. Data is prorated based on usage date.

**ADAMS Elementary School** 