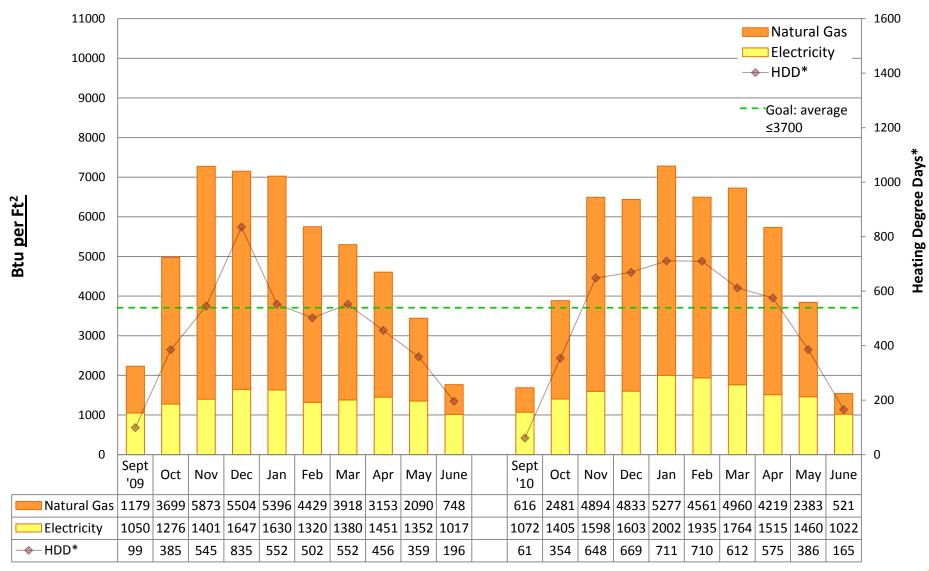

# 2010/11 Energy Graphs & Data by building

Prepared by Seattle Public Schools using data from monthly utility bills. Data is prorated based on usage date.

**ADAMS Elementary School** 