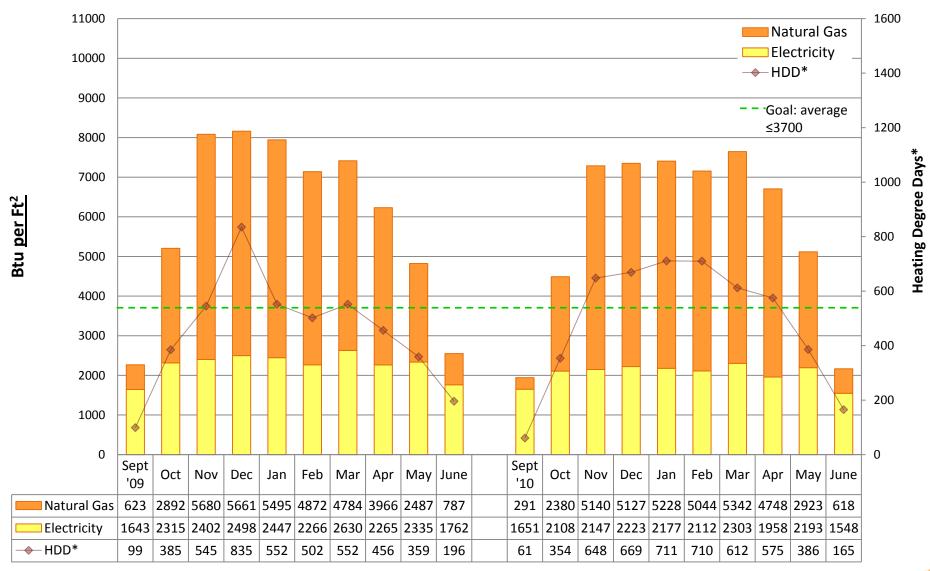

# 2010/11 Energy Graphs & Data by building

Prepared by Seattle Public Schools using data from monthly utility bills. Data is prorated based on usage date.

**ADAMS Elementary School** 