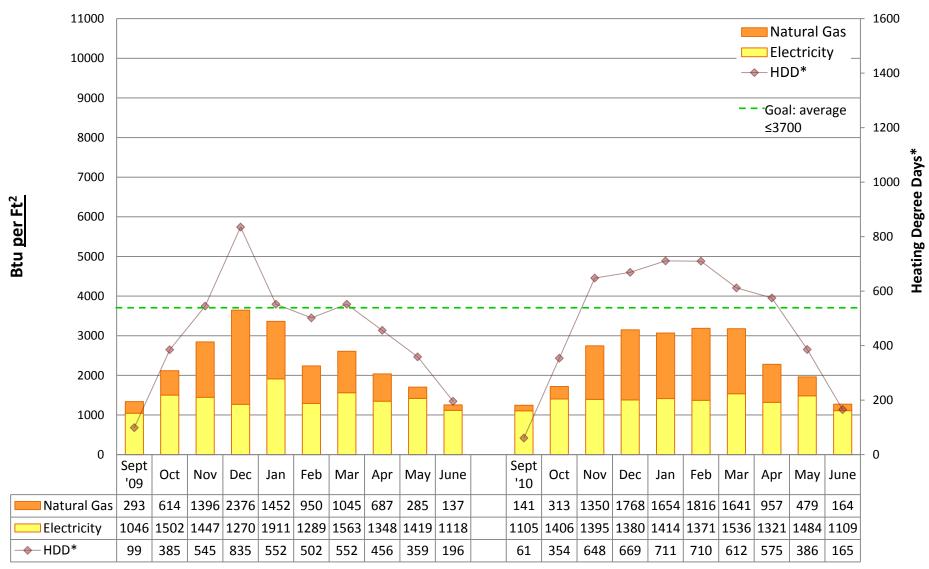

# 2010/11 Energy Graphs & Data by building

Prepared by Seattle Public Schools using data from monthly utility bills. Data is prorated based on usage date.

**ADAMS Elementary School** 