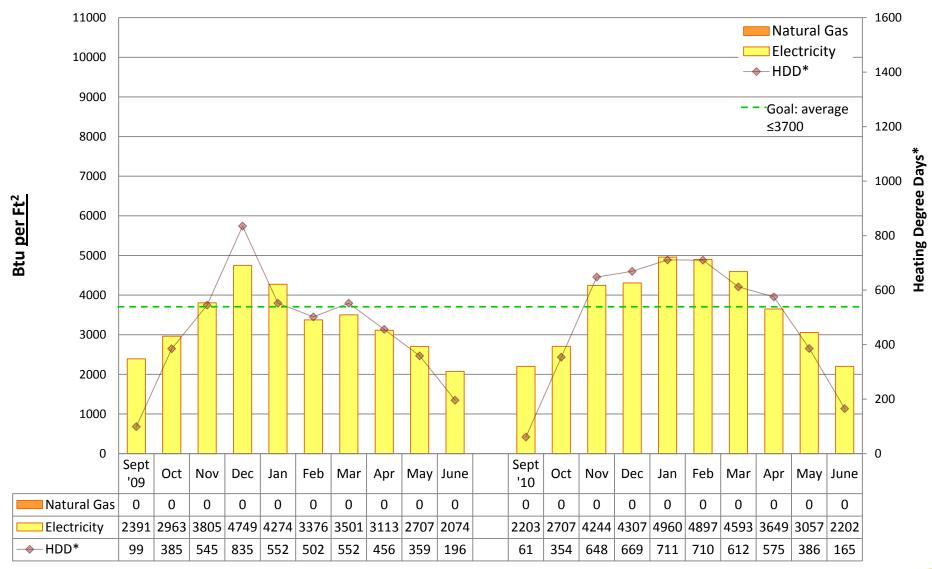

# 2010/11 Energy Graphs & Data by building

Prepared by Seattle Public Schools using data from monthly utility bills. Data is prorated based on usage date.

**ADAMS Elementary School** 