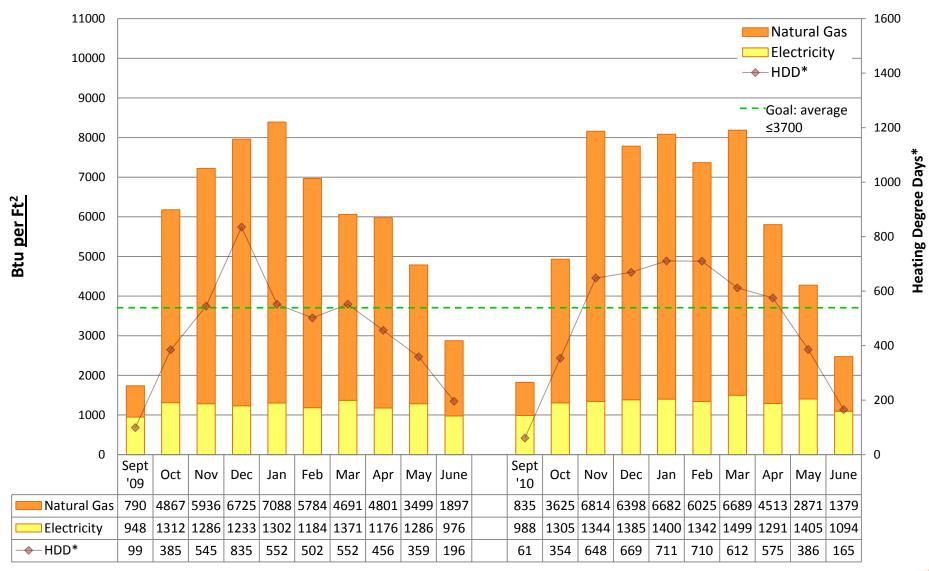

# 2010/11 Energy Graphs & Data by building

Prepared by Seattle Public Schools using data from monthly utility bills. Data is prorated based on usage date.

**ADAMS Elementary School** 