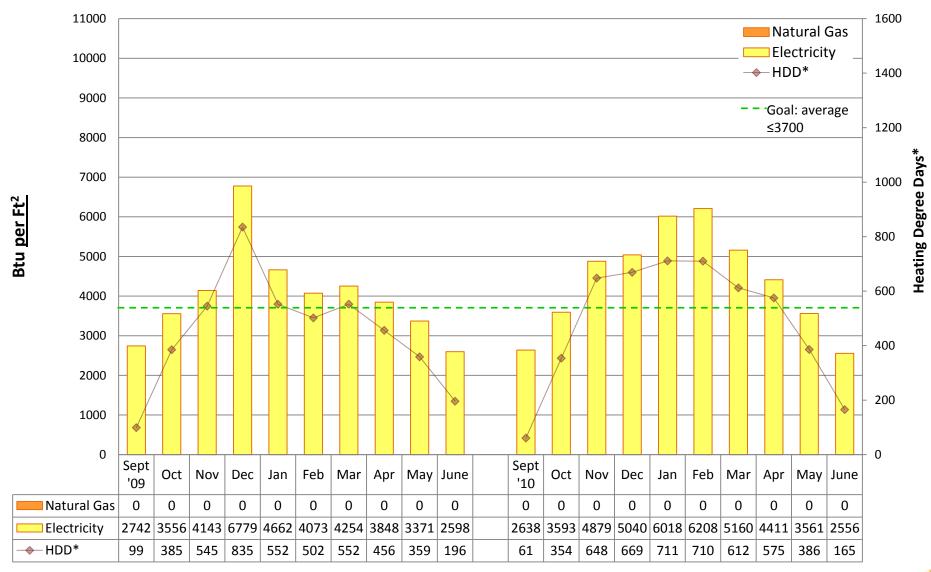

# 2010/11 Energy Graphs & Data by building

Prepared by Seattle Public Schools using data from monthly utility bills. Data is prorated based on usage date.

**ADAMS Elementary School** 