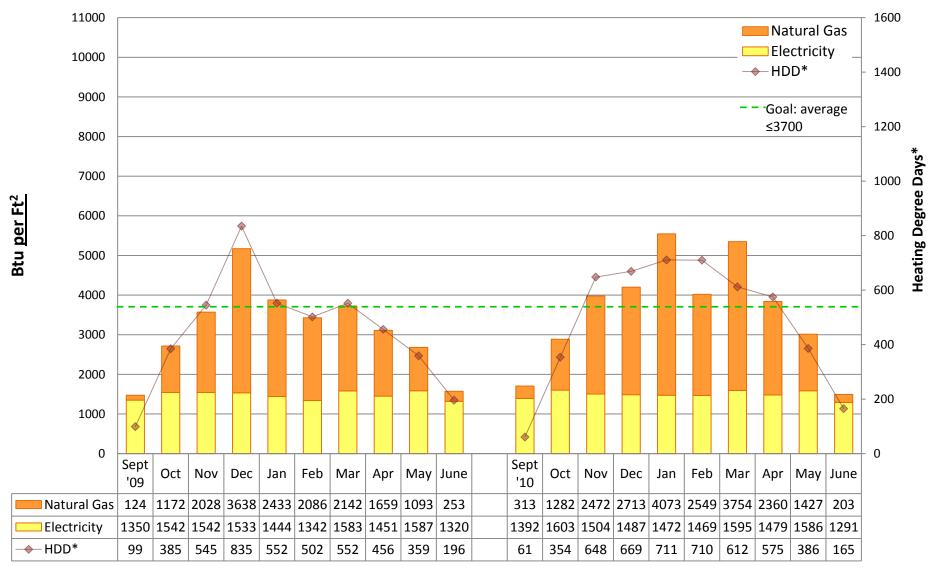

# 2010/11 Energy Graphs & Data by building

Prepared by Seattle Public Schools using data from monthly utility bills. Data is prorated based on usage date.

**ADAMS Elementary School** 