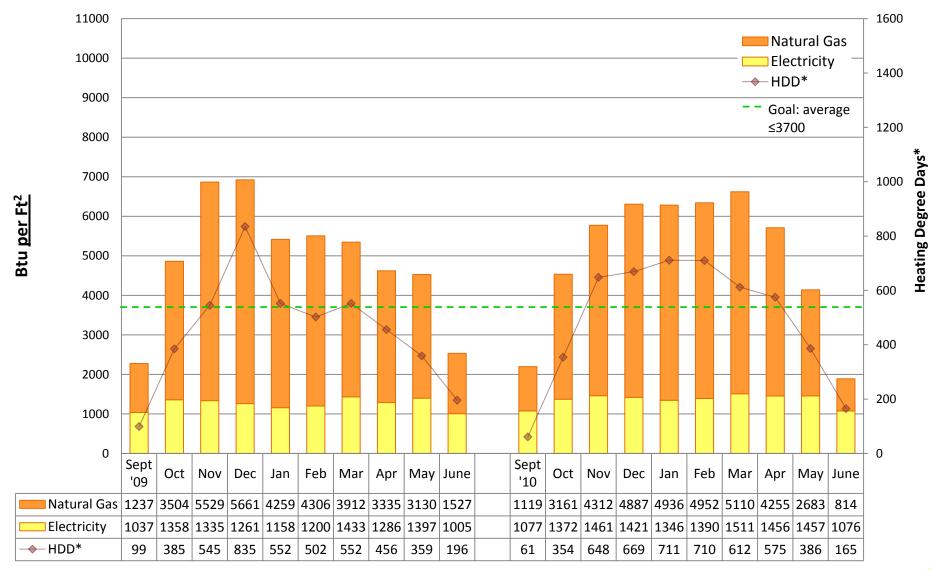

# 2010/11 Energy Graphs & Data by building

Prepared by Seattle Public Schools using data from monthly utility bills. Data is prorated based on usage date.

**ADAMS Elementary School** 



#### Utility Conservation Programs



**ALKI Elementary School** 



#### Utility Conservation Programs



**ARBOR HEIGHTS Elementary School** 



#### Utility Conservation Programs



**B.F. DAY Elementary School** 



#### Utility Conservation Programs



**BAGLEY Elementary School** 



#### Utility Conservation Programs



**BALLARD High School** 



#### Utility Conservation Programs



**BEACON HILL Elementary School** 



#### Utility Conservation Programs



**BLAINE K-8 School** 



#### Utility Conservation Programs



**BROADVIEW-THOMSON K-8 School** 



#### Utility Conservation Programs



**BRYANT Elementary School** 



#### Utility Conservation Programs



**CLEVELAND High School** 



#### Utility Conservation Programs



**COE Elementary School** 



#### Utility Conservation Programs



**CONCORD Elementary School** 



#### Utility Conservation Programs



Pathfinder K-8 School, at Cooper



#### Utility Conserv