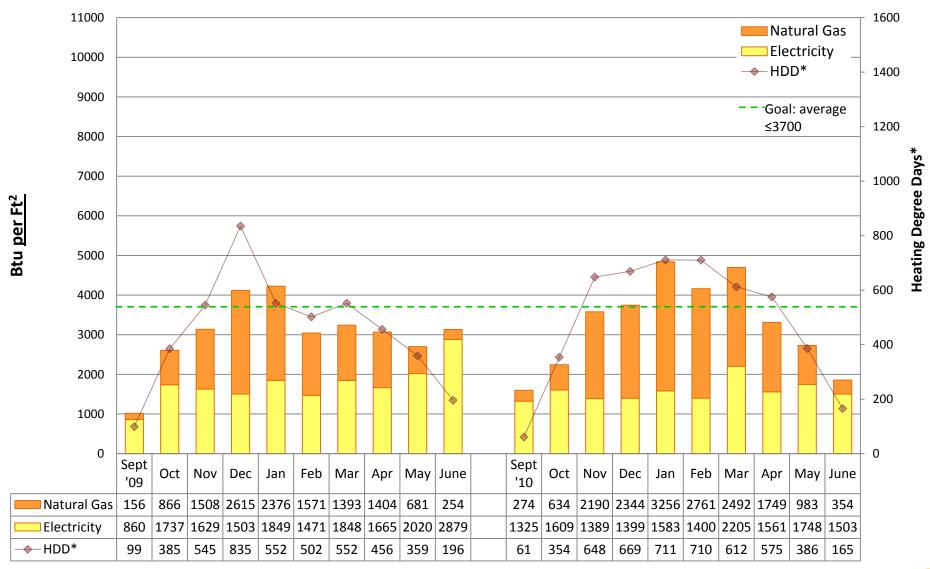

# 2010/11 Energy Graphs & Data by building

Prepared by Seattle Public Schools using data from monthly utility bills. Data is prorated based on usage date.

**ADAMS Elementary School** 