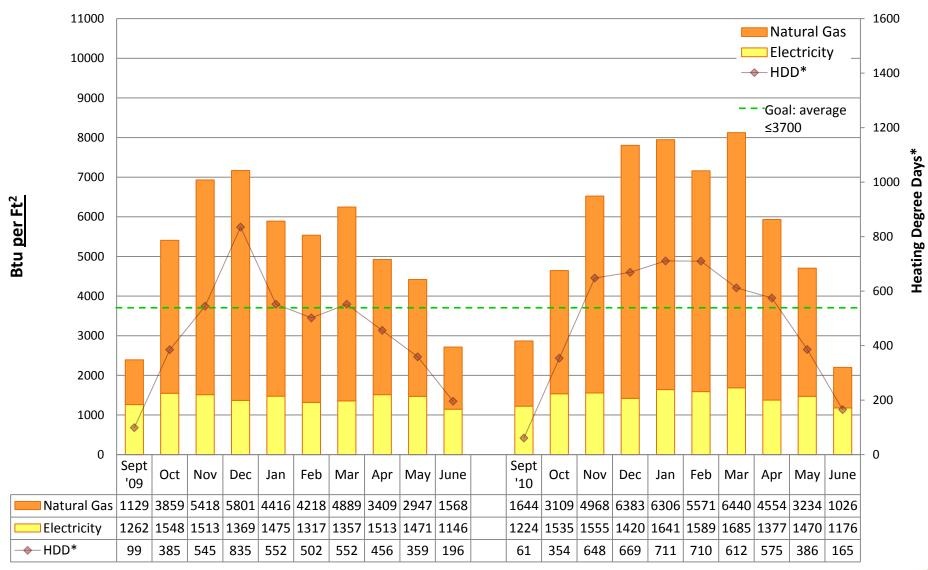

# 2010/11 Energy Graphs & Data by building

Prepared by Seattle Public Schools using data from monthly utility bills. Data is prorated based on usage date.

**ADAMS Elementary School** 