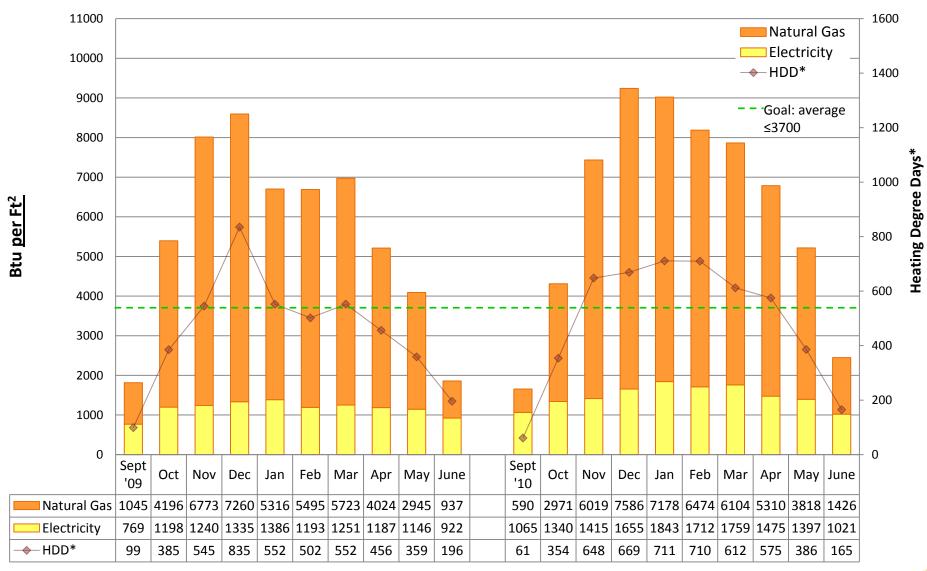

# 2010/11 Energy Graphs & Data by building

Prepared by Seattle Public Schools using data from monthly utility bills. Data is prorated based on usage date.

**ADAMS Elementary School** 