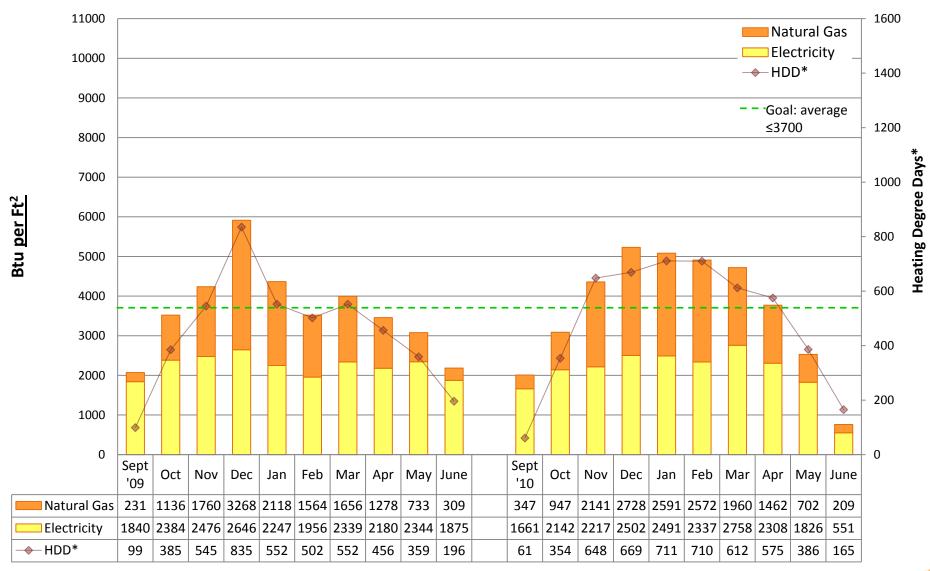

# 2010/11 Energy Graphs & Data by building

Prepared by Seattle Public Schools using data from monthly utility bills. Data is prorated based on usage date.

**ADAMS Elementary School** 