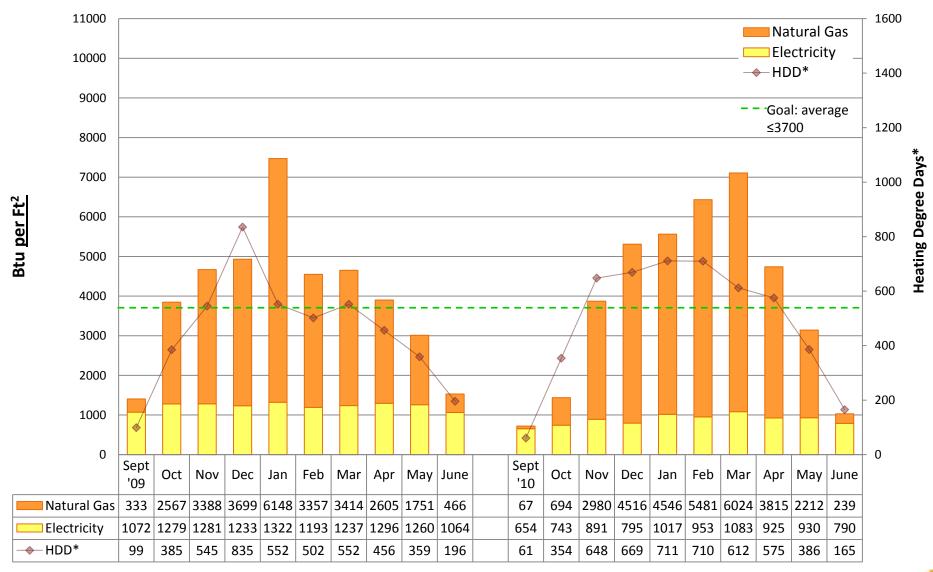

# 2010/11 Energy Graphs & Data by building

Prepared by Seattle Public Schools using data from monthly utility bills. Data is prorated based on usage date.

**ADAMS Elementary School** 