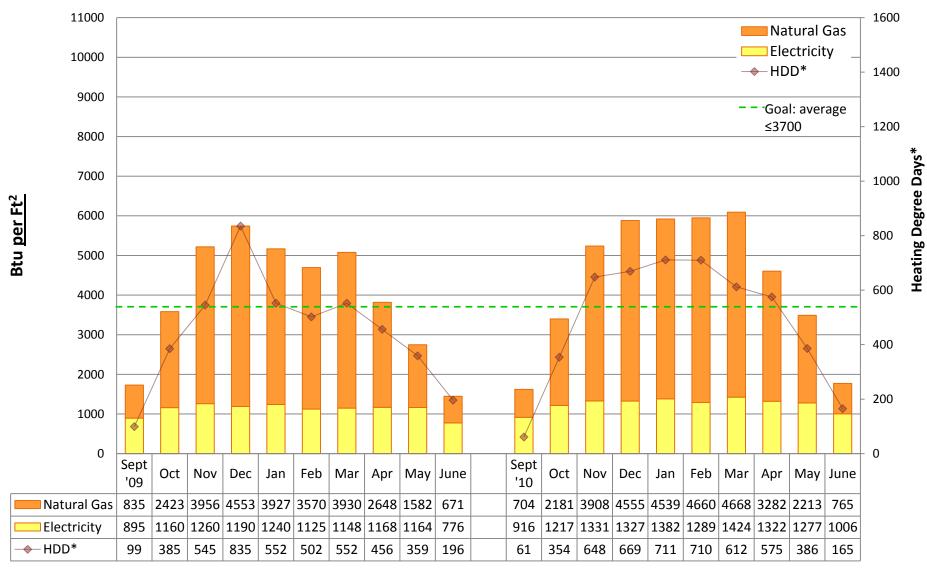

# 2010/11 Energy Graphs & Data by building

Prepared by Seattle Public Schools using data from monthly utility bills. Data is prorated based on usage date.

**ADAMS Elementary School** 