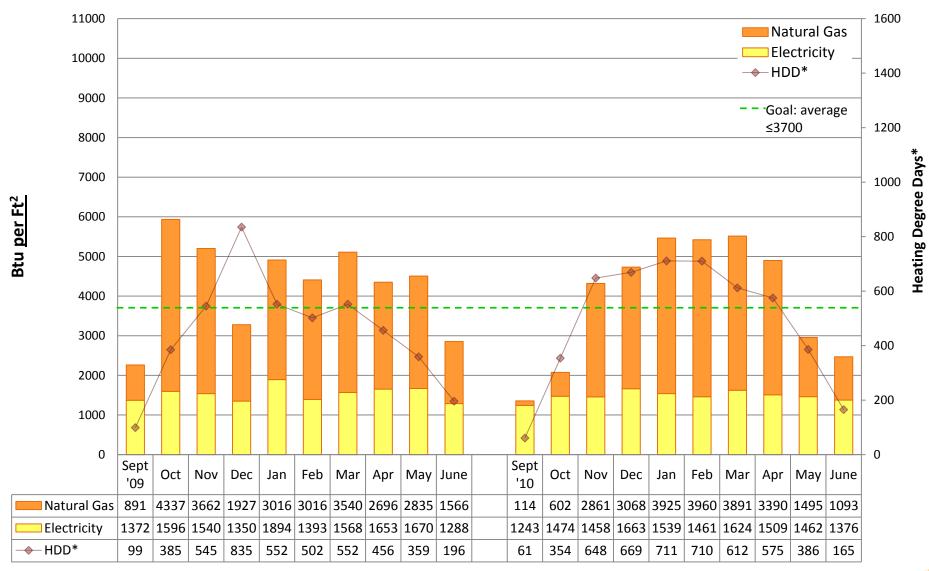

# 2010/11 Energy Graphs & Data by building

Prepared by Seattle Public Schools using data from monthly utility bills. Data is prorated based on usage date.

**ADAMS Elementary School** 