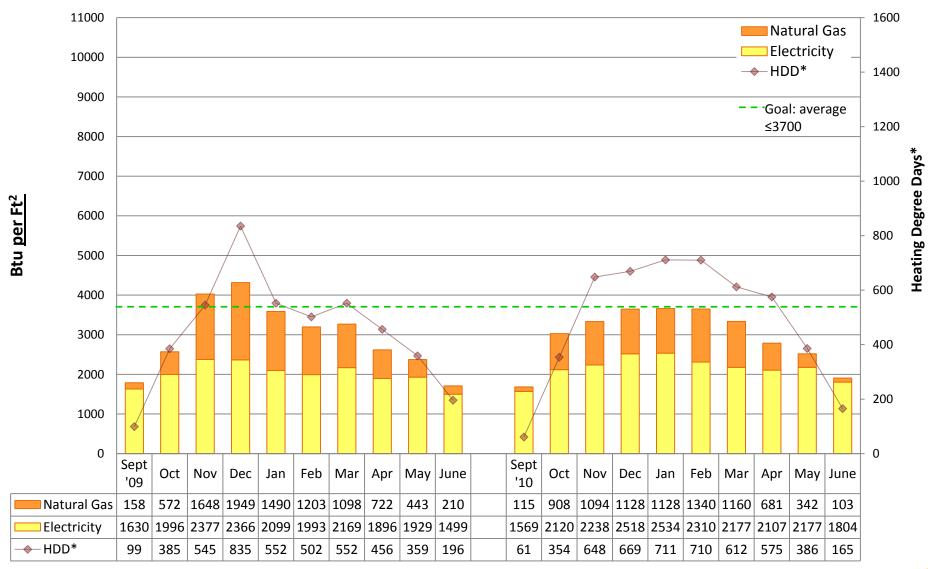

# 2010/11 Energy Graphs & Data by building

Prepared by Seattle Public Schools using data from monthly utility bills. Data is prorated based on usage date.

**ADAMS Elementary School** 