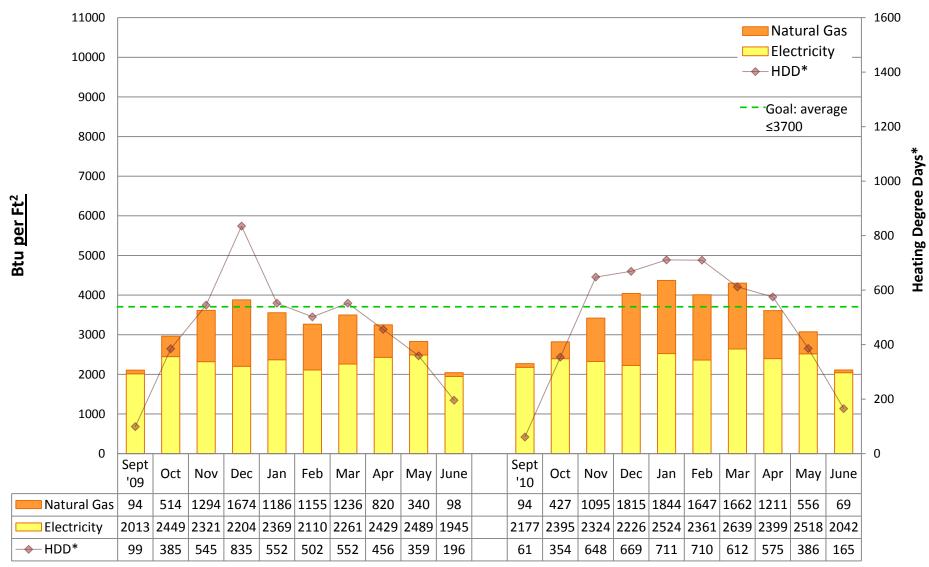

# 2010/11 Energy Graphs & Data by building

Prepared by Seattle Public Schools using data from monthly utility bills. Data is prorated based on usage date.

**ADAMS Elementary School** 