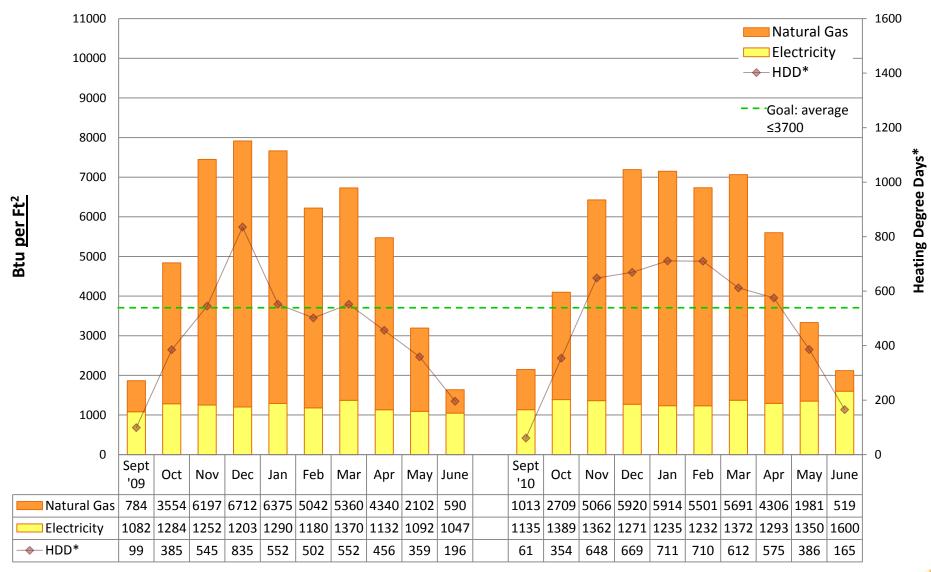

# 2010/11 Energy Graphs & Data by building

Prepared by Seattle Public Schools using data from monthly utility bills. Data is prorated based on usage date.

**ADAMS Elementary School** 



#### Utility Conservation Programs



**ALKI Elementary School** 



#### Utility Conservation Programs



**ARBOR HEIGHTS Elementary School** 



#### Utility Conservation Programs



**B.F. DAY Elementary School** 



#### Utility Conservation Programs



**BAGLEY Elementary School** 



#### Utility Conservation Programs



**BALLARD High School** 



#### Utility Conservation Programs



**BEACON HILL Elementary School** 



#### Utility Conservation Programs



**BLAINE K-8 School** 



#### Utility Conservation Programs



**BROADVIEW-THOMSON K-8 School** 



#### Utility Conservation Programs



**BRYANT Elementary School** 



#### Utility Conservation Programs



**CLEVELAND High School** 



#### Utility Conservation Programs



**COE Elementary School** 



#### Utility Conservation Programs



**CONCORD Elementary School** 



#### Utility Con