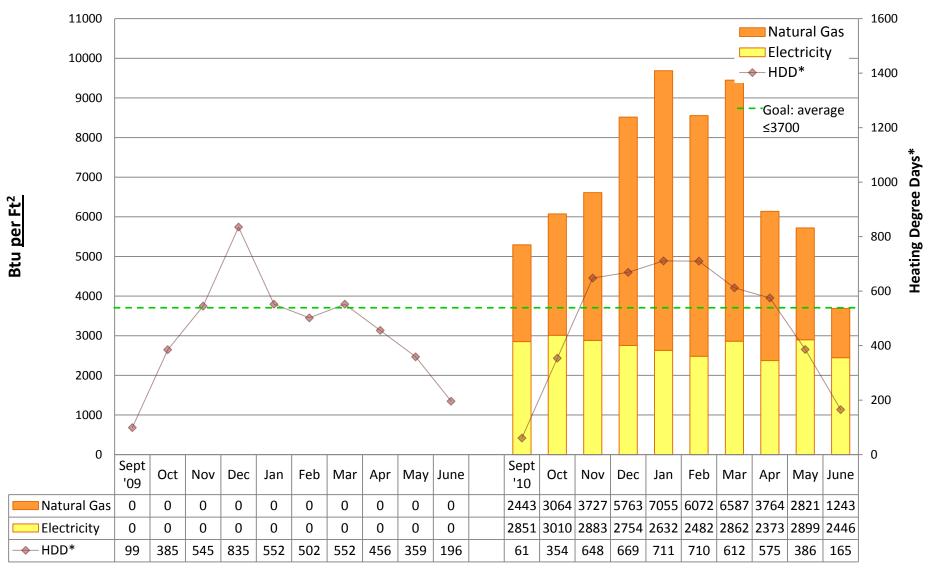

# 2010/11 Energy Graphs & Data by building

Prepared by Seattle Public Schools using data from monthly utility bills. Data is prorated based on usage date.

**ADAMS Elementary School** 