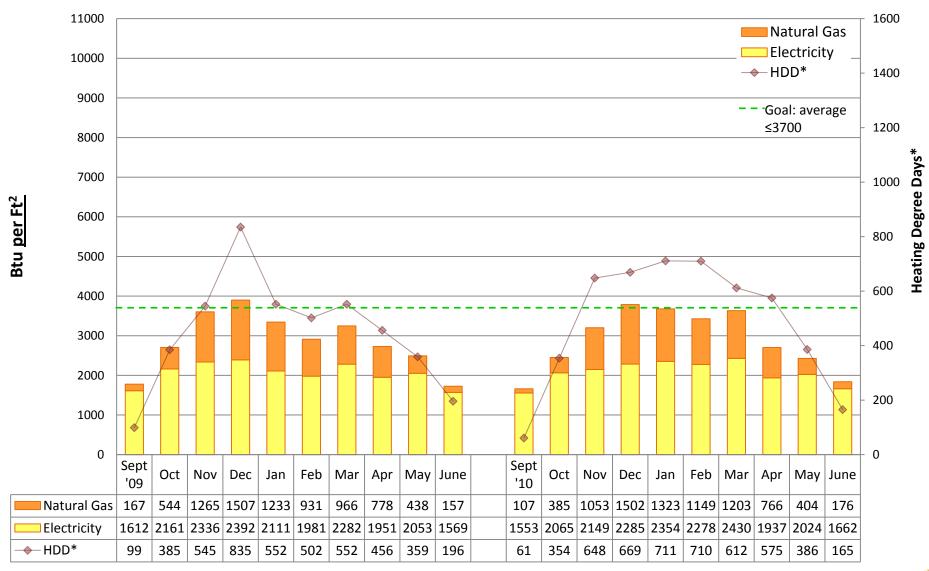

# 2010/11 Energy Graphs & Data by building

Prepared by Seattle Public Schools using data from monthly utility bills. Data is prorated based on usage date.

**ADAMS Elementary School** 