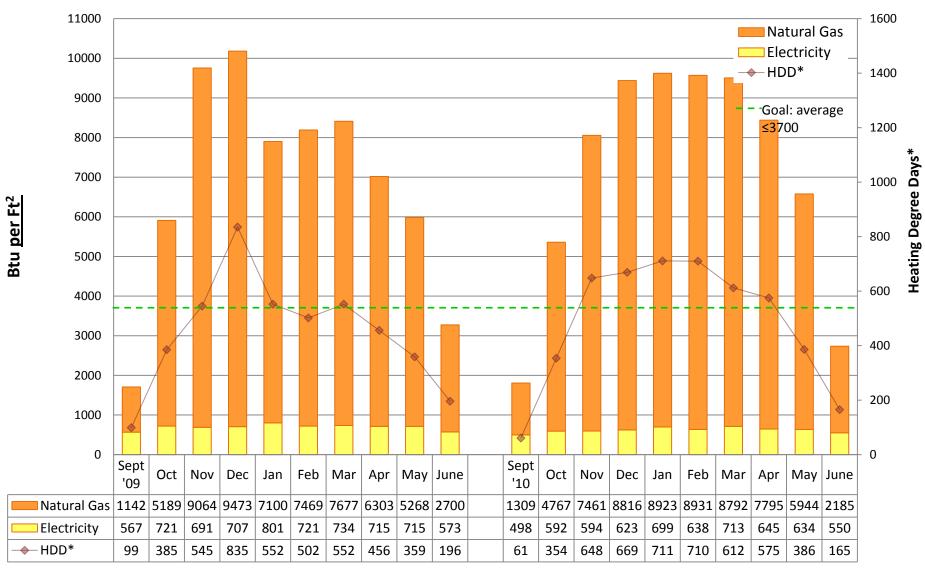

# 2010/11 Energy Graphs & Data by building

Prepared by Seattle Public Schools using data from monthly utility bills. Data is prorated based on usage date.

**ADAMS Elementary School** 