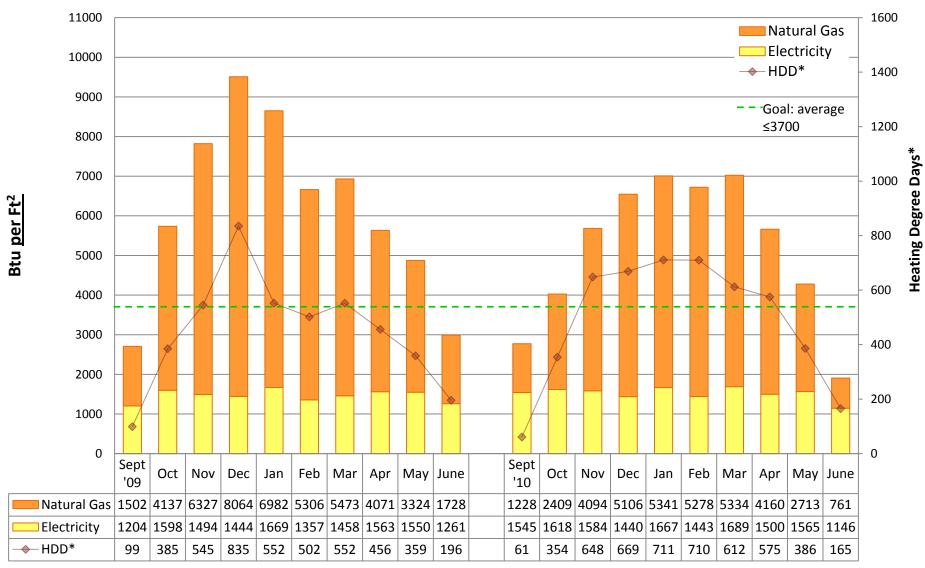

# 2010/11 Energy Graphs & Data by building

Prepared by Seattle Public Schools using data from monthly utility bills. Data is prorated based on usage date.

**ADAMS Elementary School** 