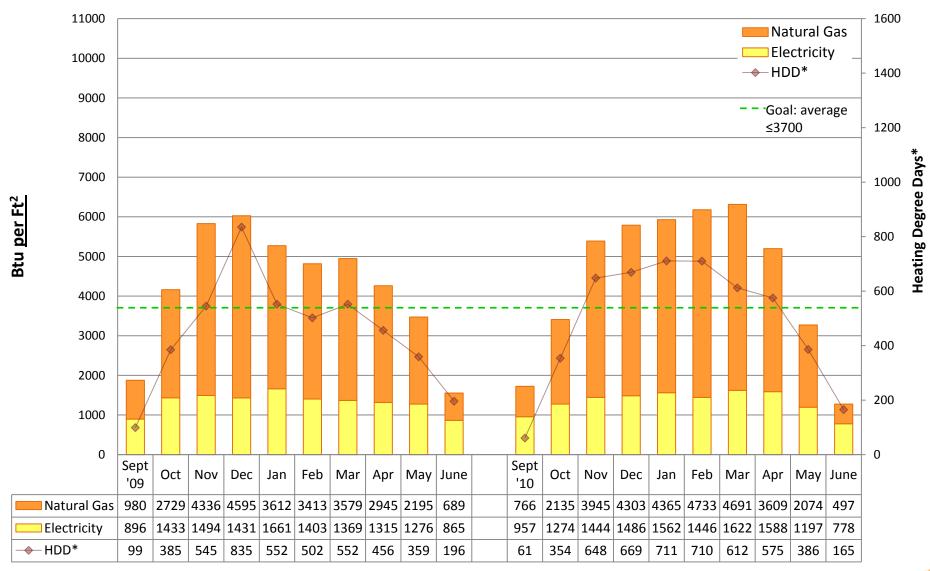

# 2010/11 Energy Graphs & Data by building

Prepared by Seattle Public Schools using data from monthly utility bills. Data is prorated based on usage date.

**ADAMS Elementary School** 