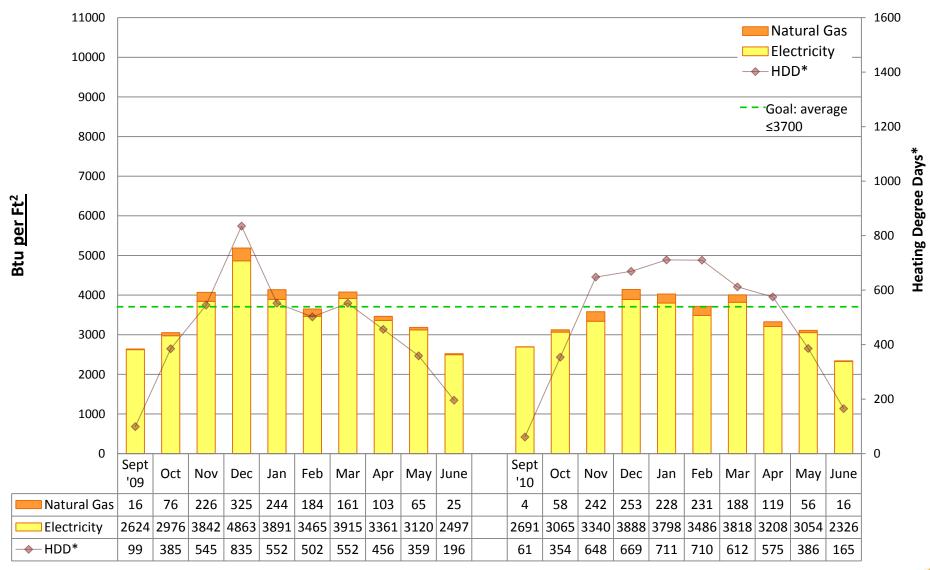

# 2010/11 Energy Graphs & Data by building

Prepared by Seattle Public Schools using data from monthly utility bills. Data is prorated based on usage date.

**ADAMS Elementary School** 