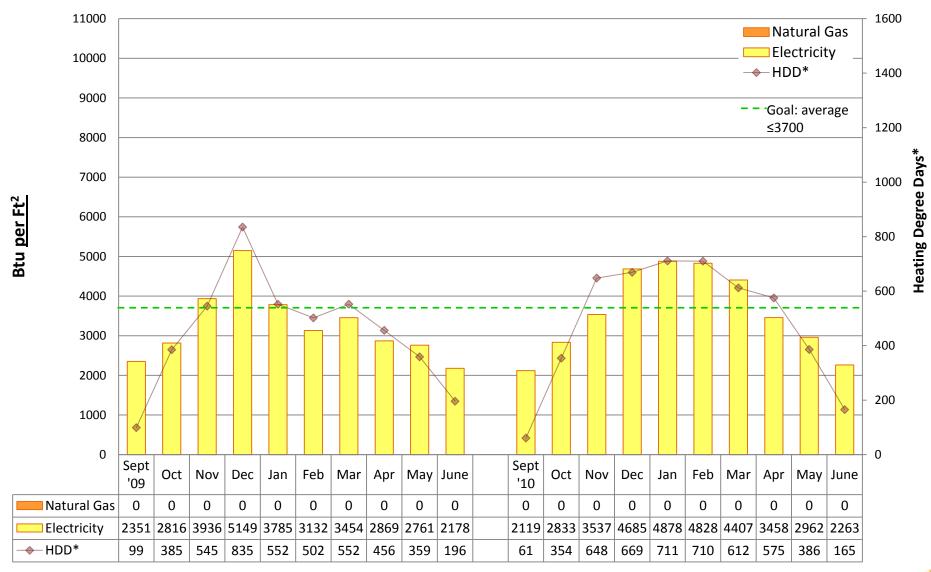

# 2010/11 Energy Graphs & Data by building

Prepared by Seattle Public Schools using data from monthly utility bills. Data is prorated based on usage date.

**ADAMS Elementary School** 