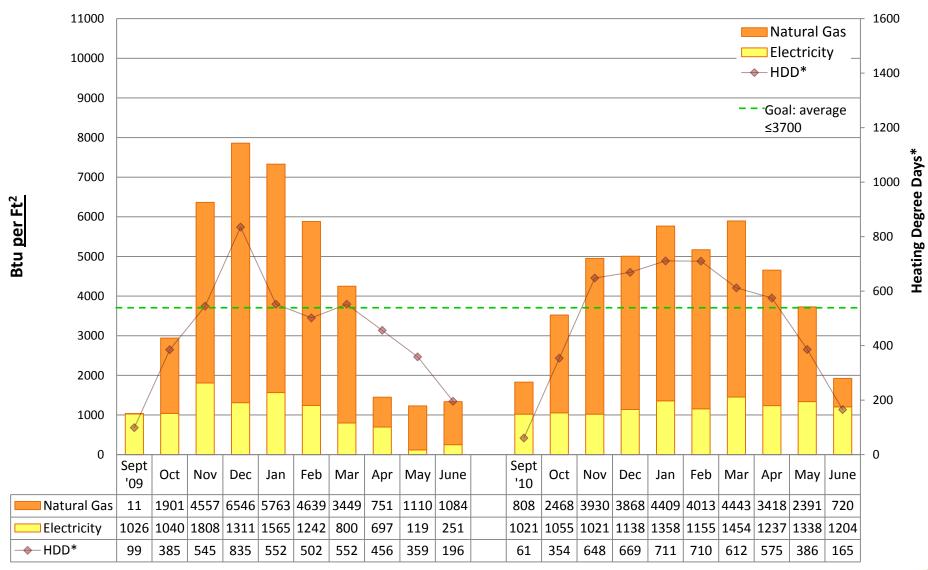

# 2010/11 Energy Graphs & Data by building

Prepared by Seattle Public Schools using data from monthly utility bills. Data is prorated based on usage date.

**ADAMS Elementary School** 