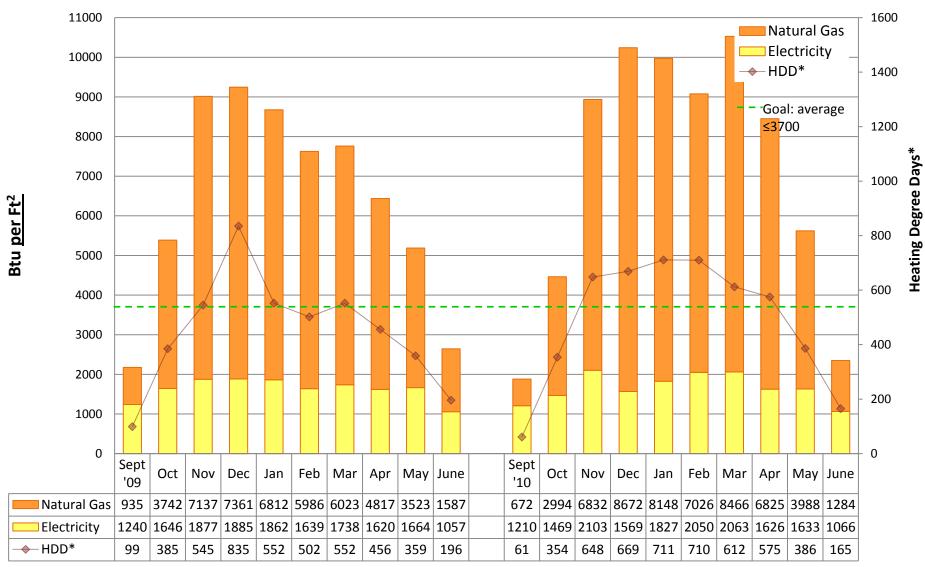

# 2010/11 Energy Graphs & Data by building

Prepared by Seattle Public Schools using data from monthly utility bills. Data is prorated based on usage date.

**ADAMS Elementary School** 