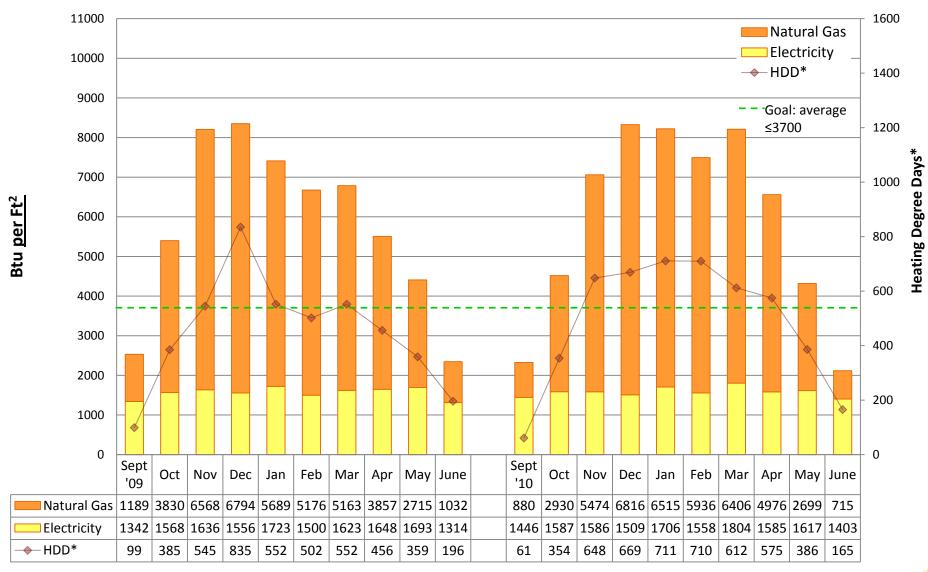

# 2010/11 Energy Graphs & Data by building

Prepared by Seattle Public Schools using data from monthly utility bills. Data is prorated based on usage date.

**ADAMS Elementary School** 