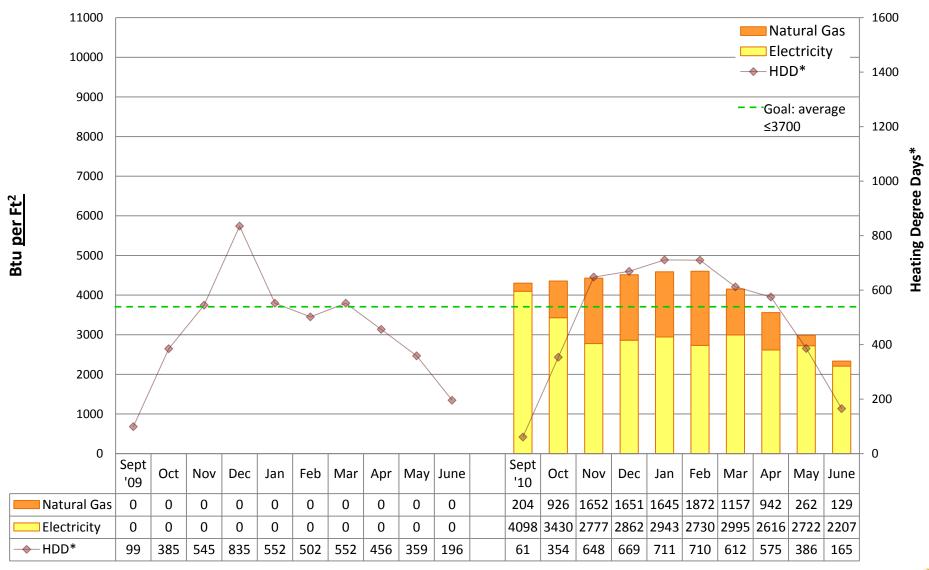

# 2010/11 Energy Graphs & Data by building

Prepared by Seattle Public Schools using data from monthly utility bills. Data is prorated based on usage date.

**ADAMS Elementary School** 