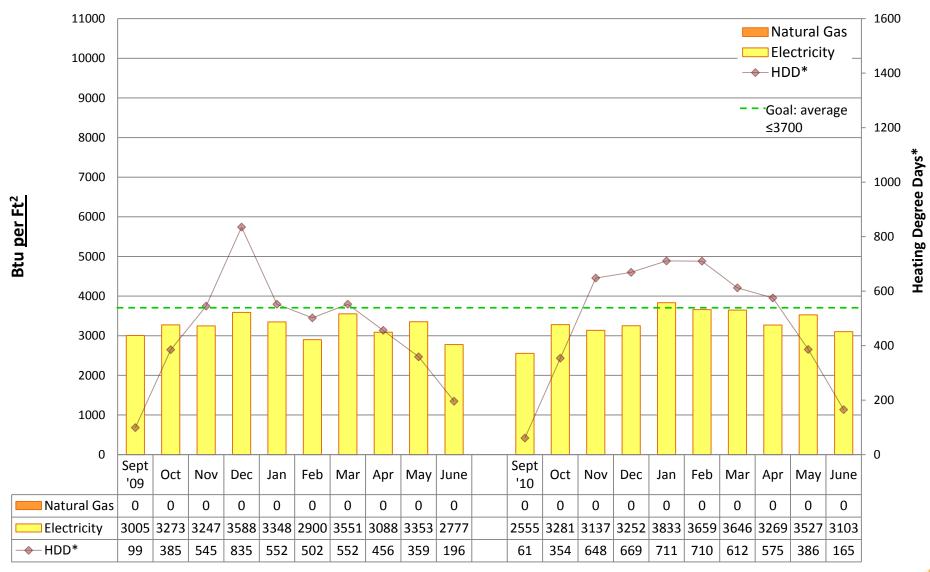

# 2010/11 Energy Graphs & Data by building

Prepared by Seattle Public Schools using data from monthly utility bills. Data is prorated based on usage date.

**ADAMS Elementary School** 