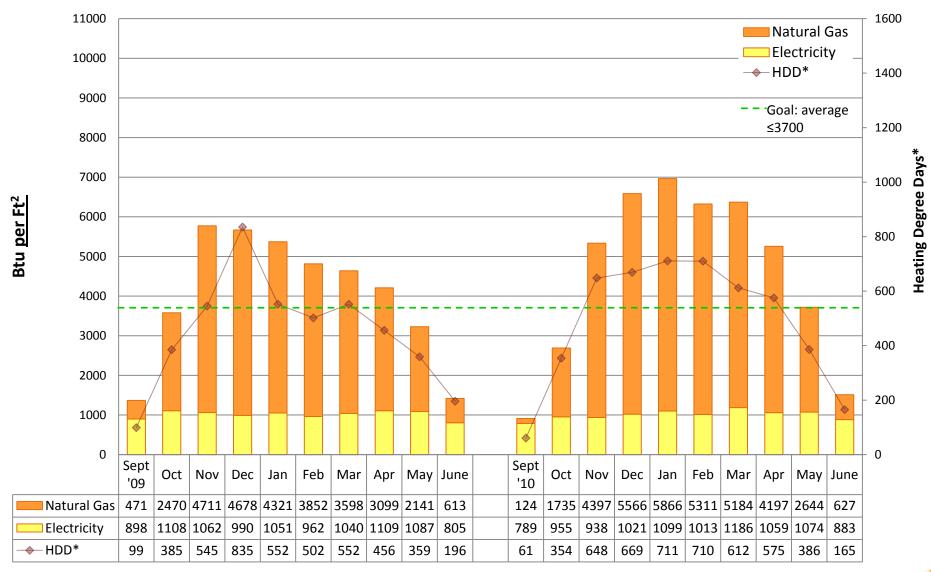

# 2010/11 Energy Graphs & Data by building

Prepared by Seattle Public Schools using data from monthly utility bills. Data is prorated based on usage date.

**ADAMS Elementary School** 