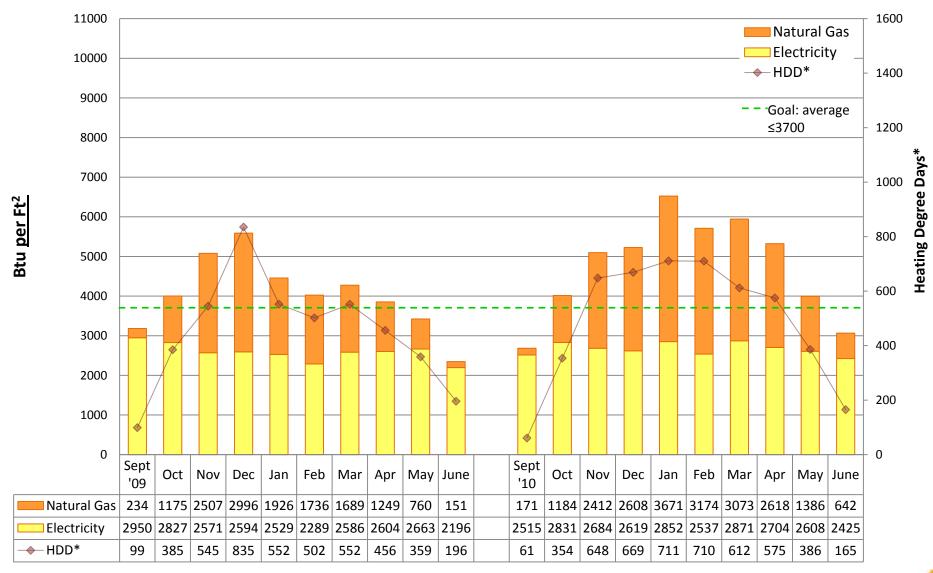

# 2010/11 Energy Graphs & Data by building

Prepared by Seattle Public Schools using data from monthly utility bills. Data is prorated based on usage date.

**ADAMS Elementary School** 