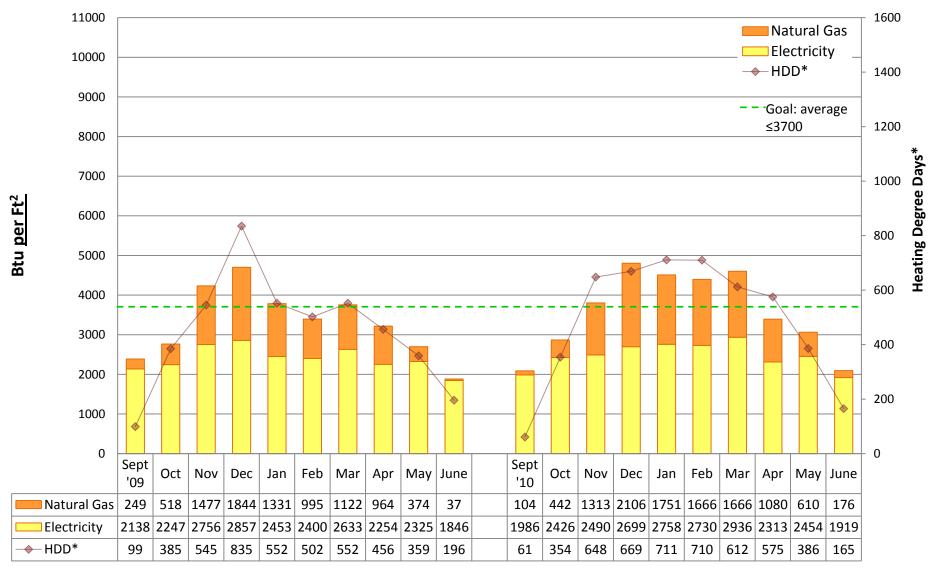

# 2010/11 Energy Graphs & Data by building

Prepared by Seattle Public Schools using data from monthly utility bills. Data is prorated based on usage date.

**ADAMS Elementary School** 