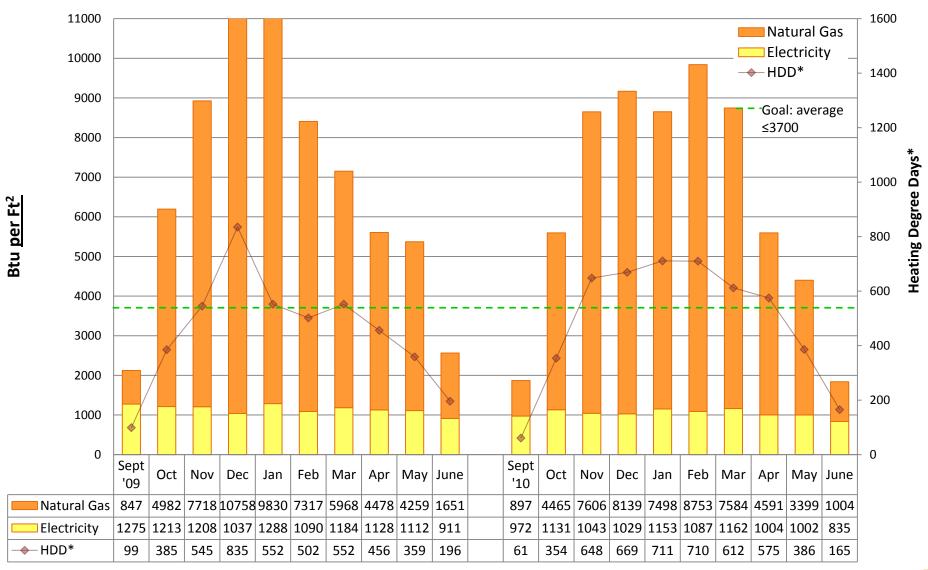

# 2010/11 Energy Graphs & Data by building

Prepared by Seattle Public Schools using data from monthly utility bills. Data is prorated based on usage date.

**ADAMS Elementary School** 