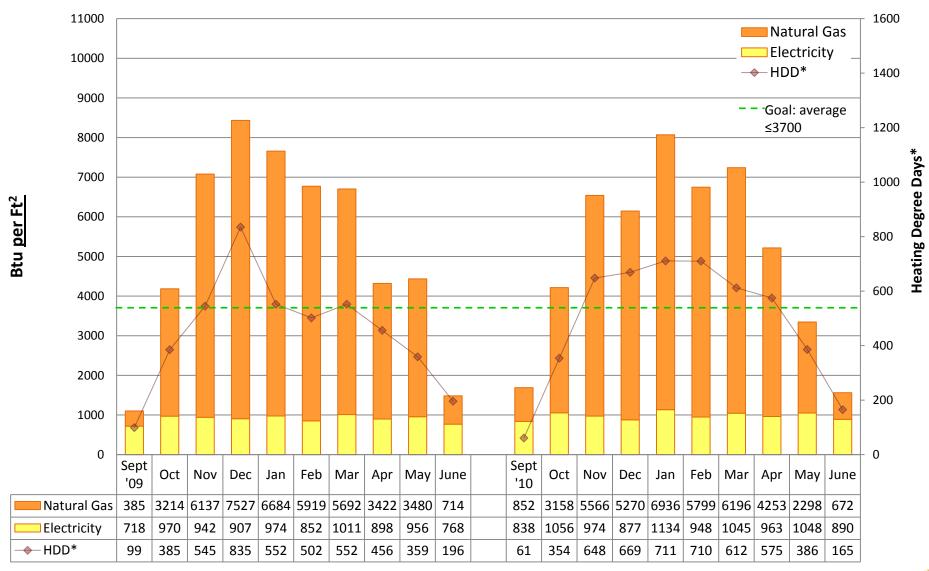

# 2010/11 Energy Graphs & Data by building

Prepared by Seattle Public Schools using data from monthly utility bills. Data is prorated based on usage date.

**ADAMS Elementary School** 