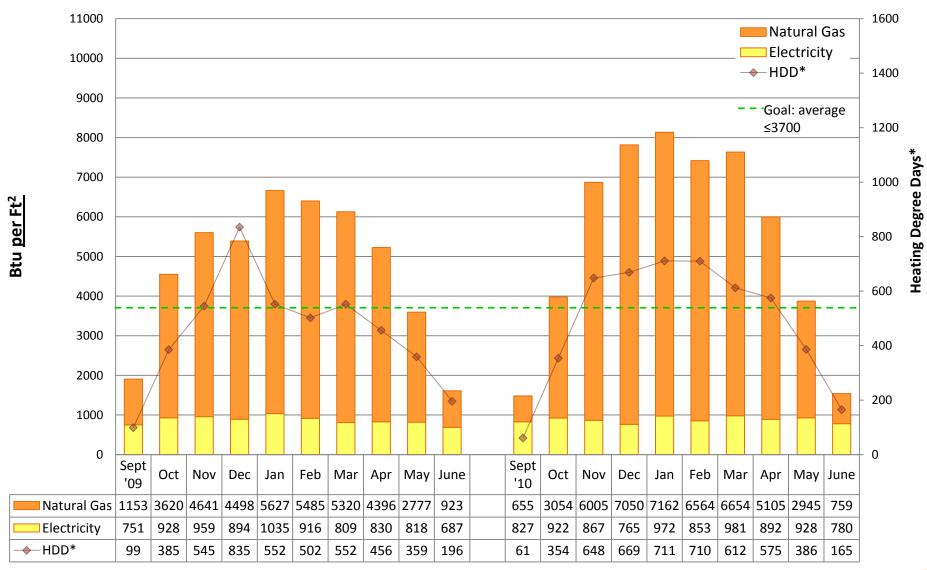

# 2010/11 Energy Graphs & Data by building

Prepared by Seattle Public Schools using data from monthly utility bills. Data is prorated based on usage date.

**ADAMS Elementary School** 