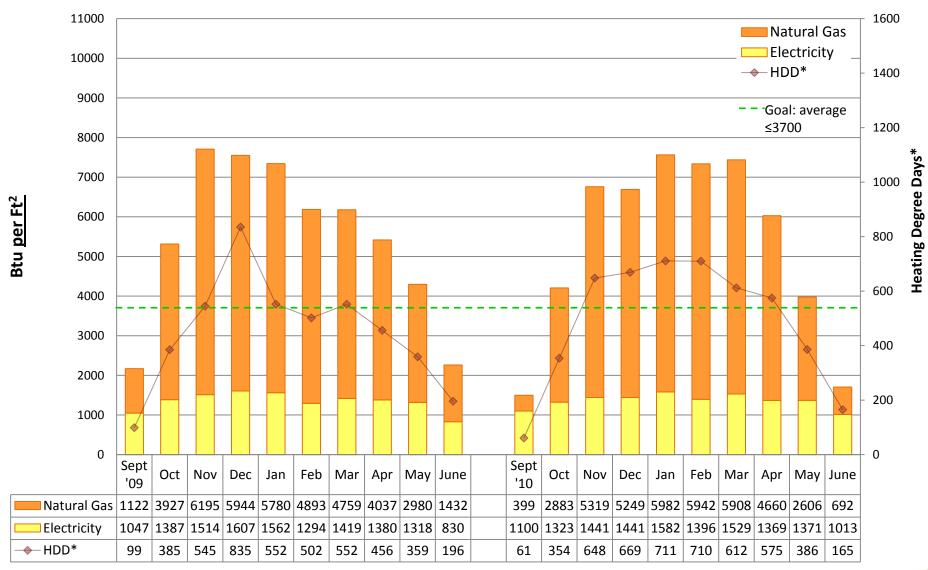

# 2010/11 Energy Graphs & Data by building

Prepared by Seattle Public Schools using data from monthly utility bills. Data is prorated based on usage date.

**ADAMS Elementary School** 