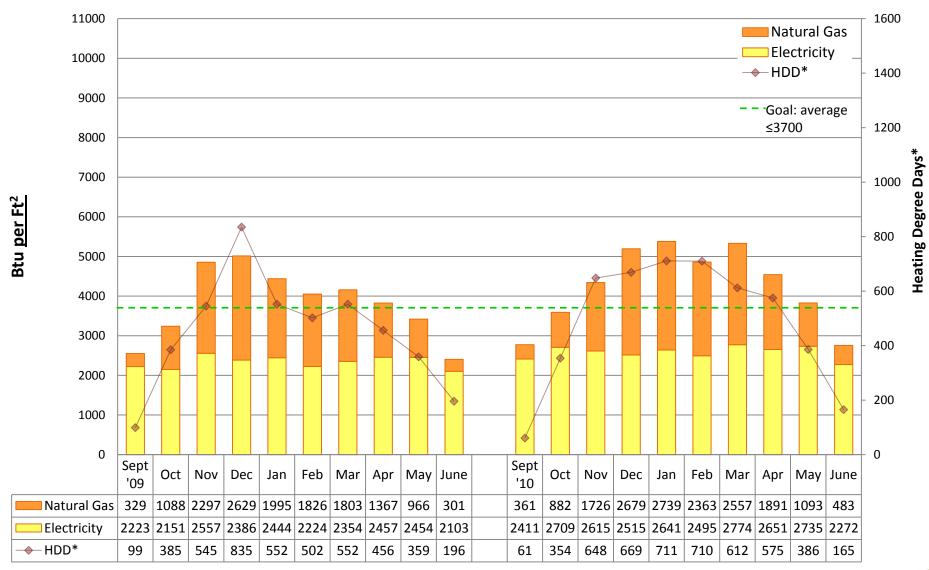

# 2010/11 Energy Graphs & Data by building

Prepared by Seattle Public Schools using data from monthly utility bills. Data is prorated based on usage date.

**ADAMS Elementary School** 