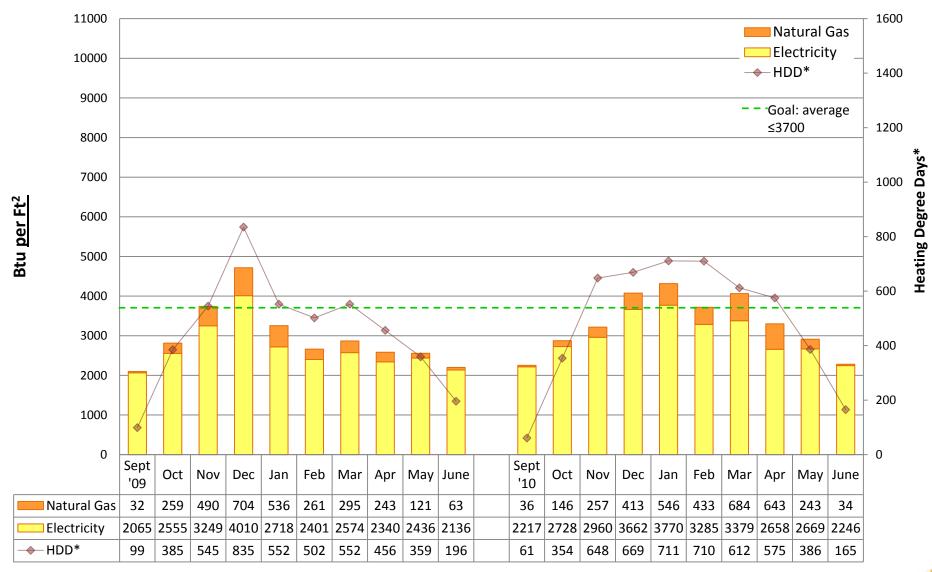

# 2010/11 Energy Graphs & Data by building

Prepared by Seattle Public Schools using data from monthly utility bills. Data is prorated based on usage date.

**ADAMS Elementary School** 