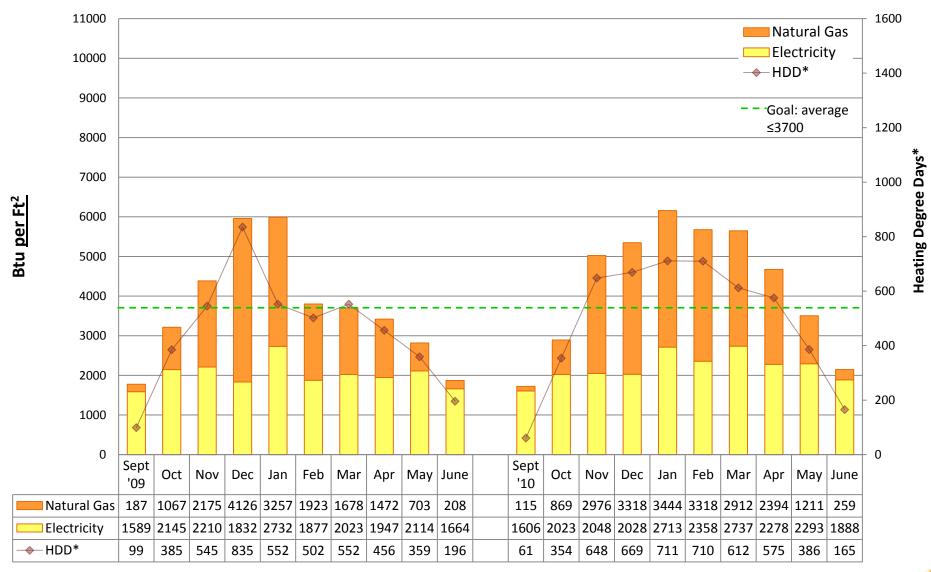

# 2010/11 Energy Graphs & Data by building

Prepared by Seattle Public Schools using data from monthly utility bills. Data is prorated based on usage date.

**ADAMS Elementary School** 