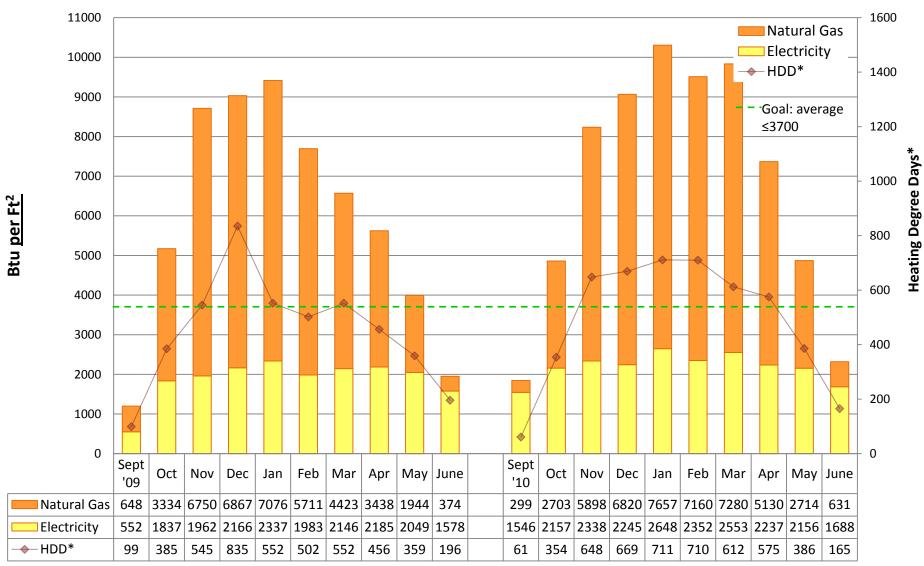

# 2010/11 Energy Graphs & Data by building

Prepared by Seattle Public Schools using data from monthly utility bills. Data is prorated based on usage date.

**ADAMS Elementary School** 