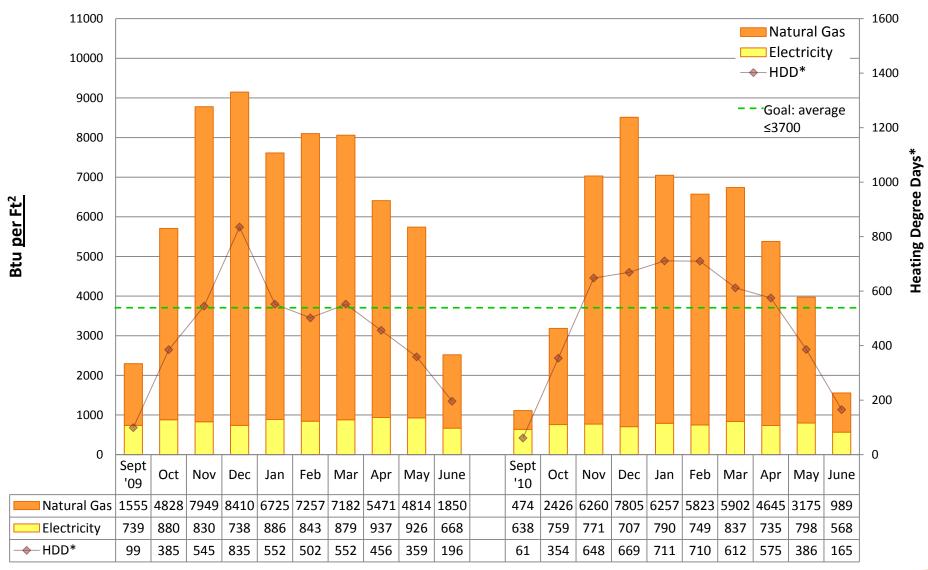

# 2010/11 Energy Graphs & Data by building

Prepared by Seattle Public Schools using data from monthly utility bills. Data is prorated based on usage date.

**ADAMS Elementary School** 