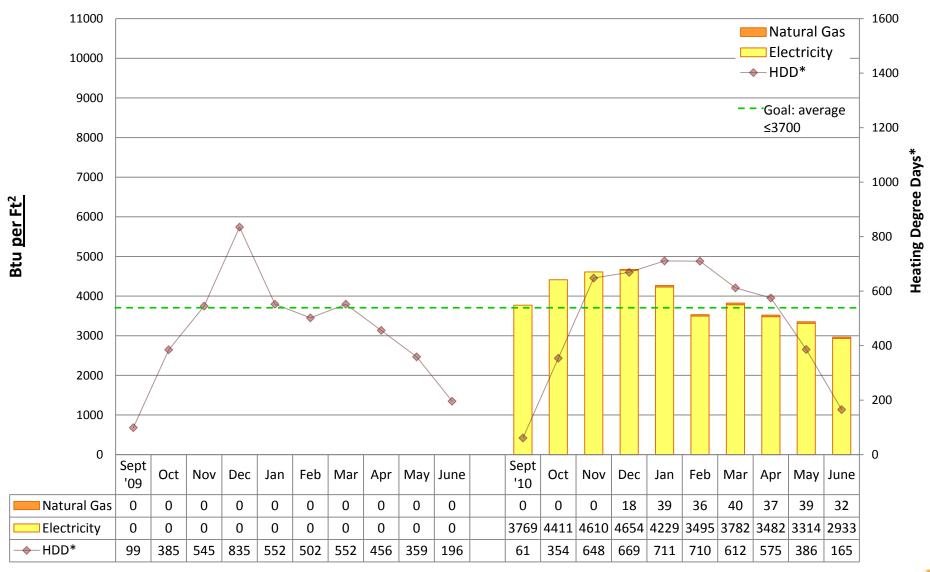

# 2010/11 Energy Graphs & Data by building

Prepared by Seattle Public Schools using data from monthly utility bills. Data is prorated based on usage date.

**ADAMS Elementary School** 