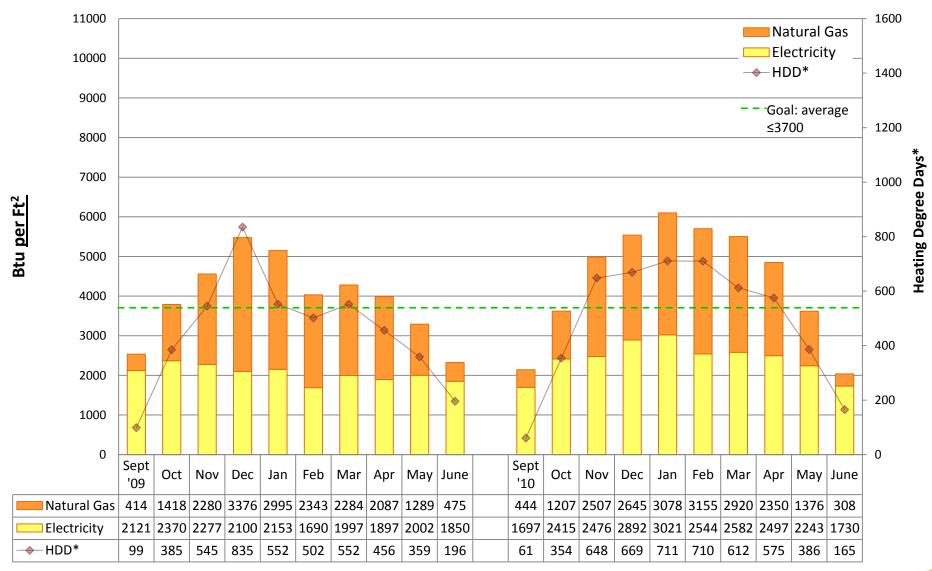

# 2010/11 Energy Graphs & Data by building

Prepared by Seattle Public Schools using data from monthly utility bills. Data is prorated based on usage date.

**ADAMS Elementary School** 