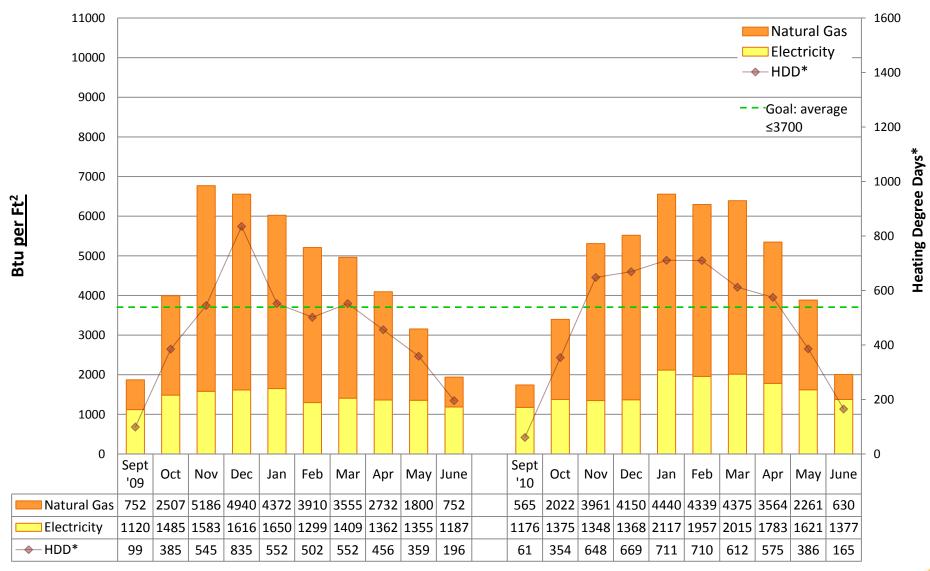

# 2010/11 Energy Graphs & Data by building

Prepared by Seattle Public Schools using data from monthly utility bills. Data is prorated based on usage date.

**ADAMS Elementary School** 