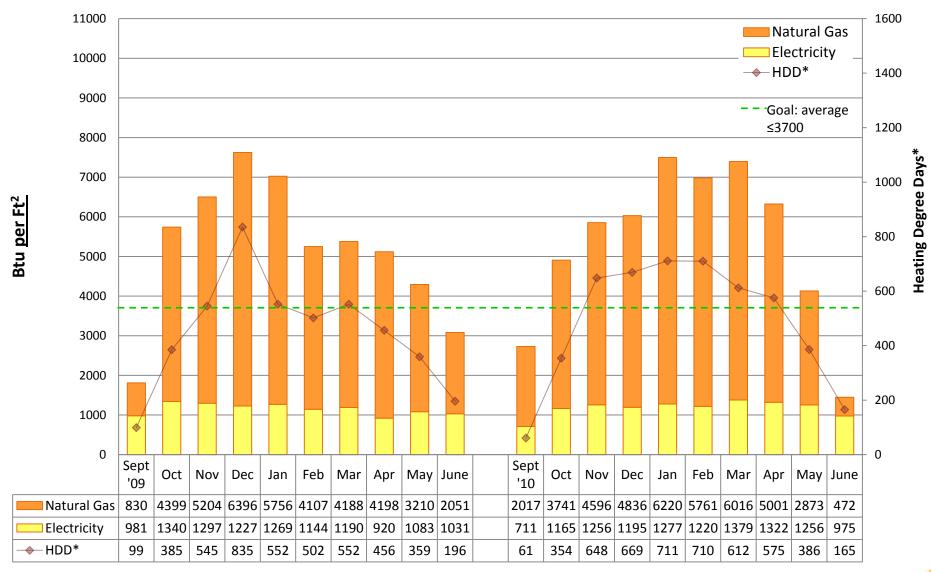

# 2010/11 Energy Graphs & Data by building

Prepared by Seattle Public Schools using data from monthly utility bills. Data is prorated based on usage date.

**ADAMS Elementary School** 