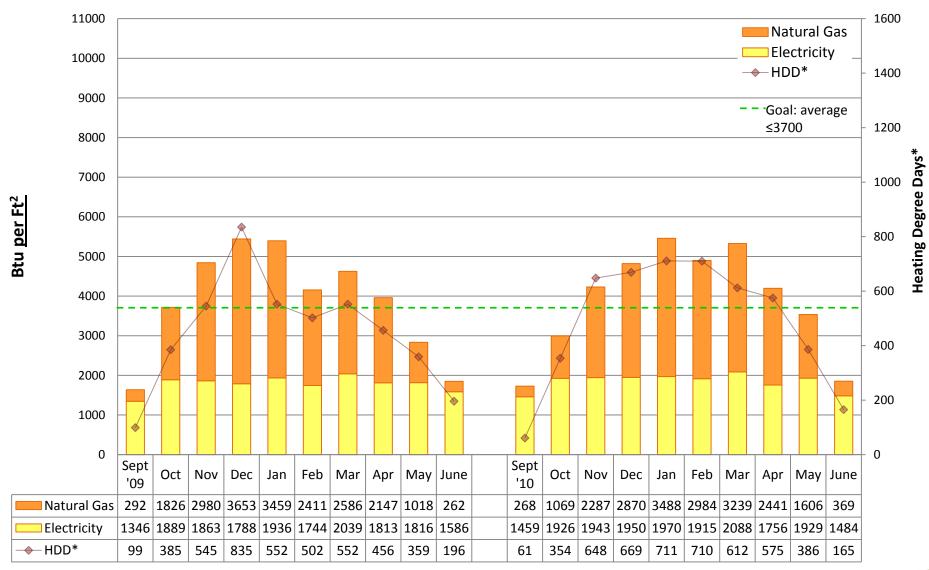

# 2010/11 Energy Graphs & Data by building

Prepared by Seattle Public Schools using data from monthly utility bills. Data is prorated based on usage date.

**ADAMS Elementary School** 