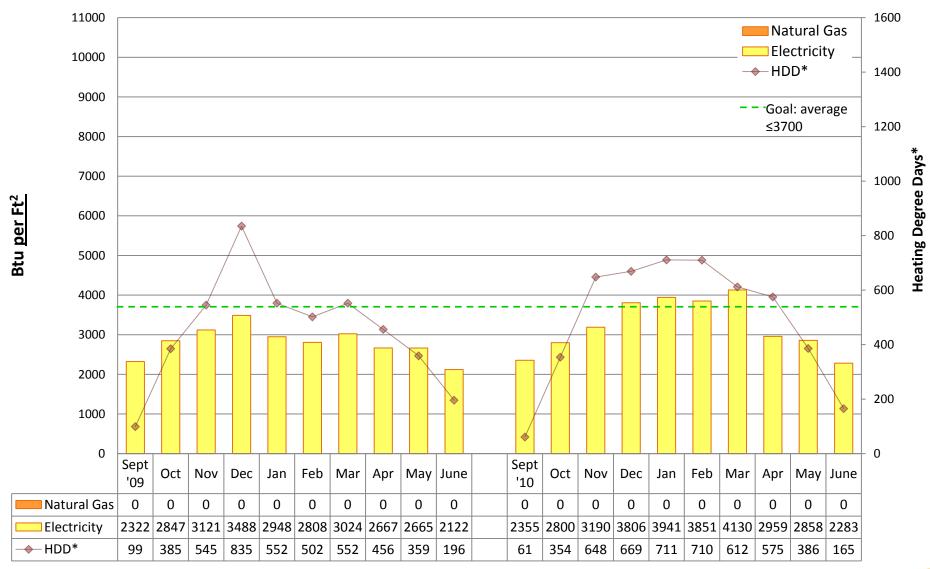

# 2010/11 Energy Graphs & Data by building

Prepared by Seattle Public Schools using data from monthly utility bills. Data is prorated based on usage date.

**ADAMS Elementary School** 