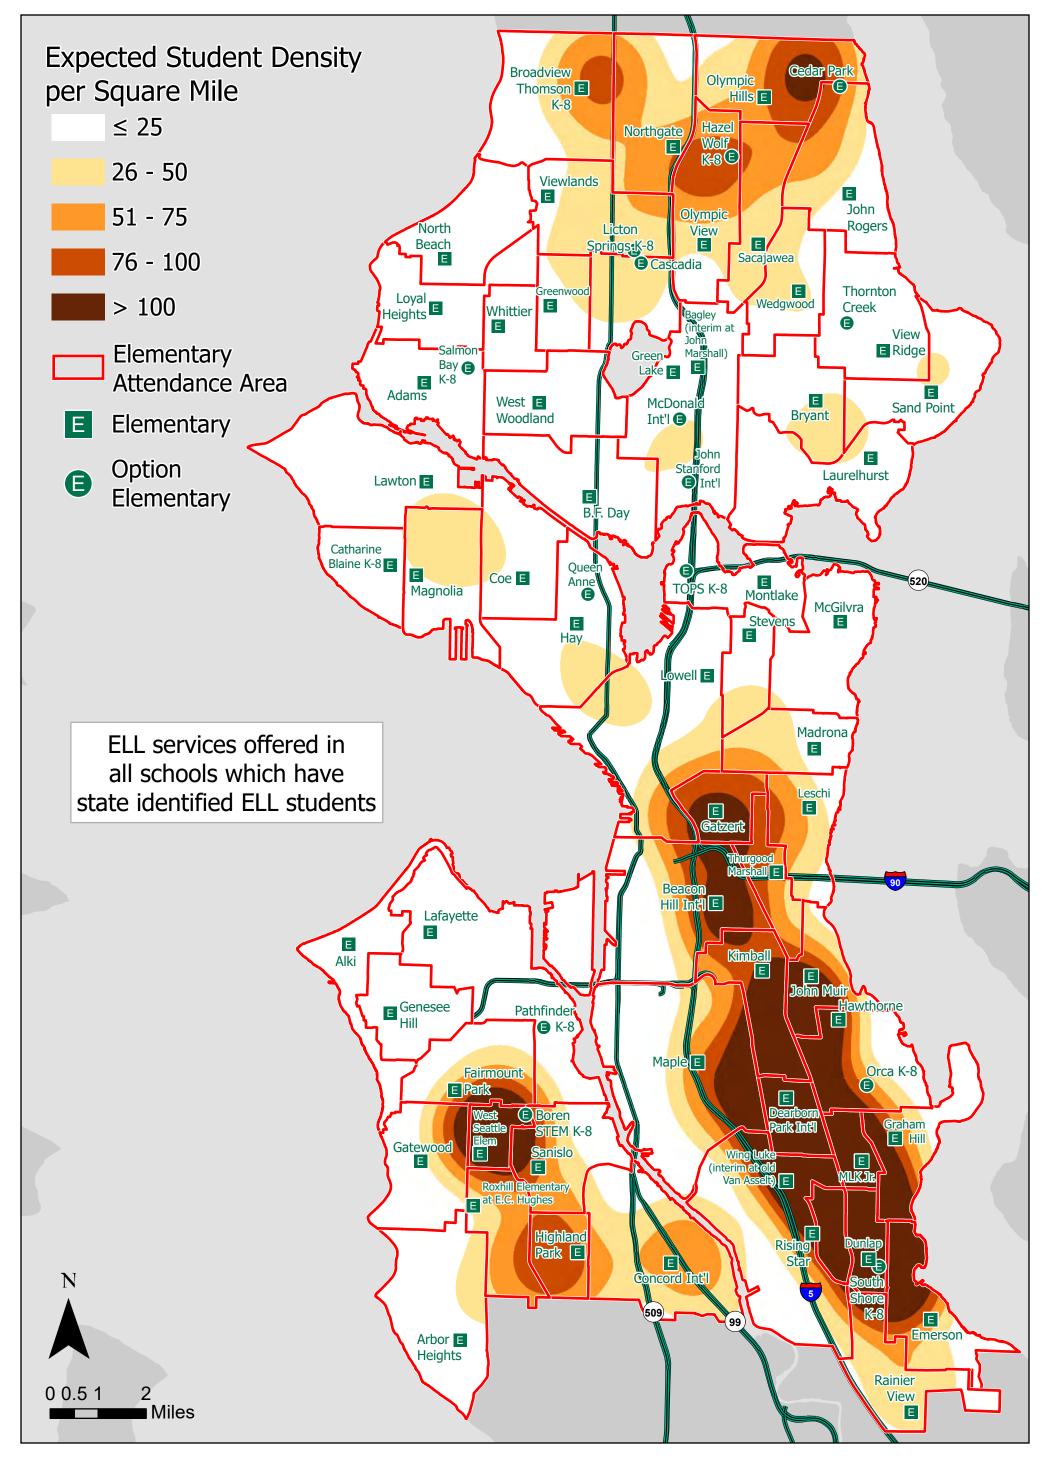

## 2020-21

Resident Density: Receiving ELL Services Grades K-5

Resident Data: October 2020 Last updated: 12/16/2020

The names on this map are not intended to reflect the official name of any school building. They are instead intended to ensure better public understanding based upon familiar reference, particularly in situations where program and school building names differ. This information has been compiled by SPS staff from a variety of sources and is subject to change without notice. SPS makes no representations or warranties, expressed or implied, as to accuracy, completeness, or rights to the use of such information. SPS shall not be liable for any general, special, indirect, incidental, or consequential damages including, but not limited to, lost revenues or lost profits resulting from the use or misuse of the information on this map is prohibited. MapFile: 2020\_21\_District\_Programs