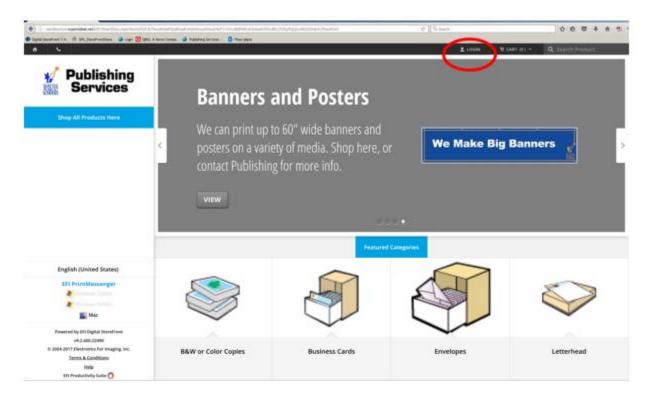

# **Digital Storefront User Guide**

Go to: <u>Publishing online ordering site – DSF</u> (http://seattleschool.myprintdesk.net)

You'll see our storefront home page. The Login button is in the upper right.