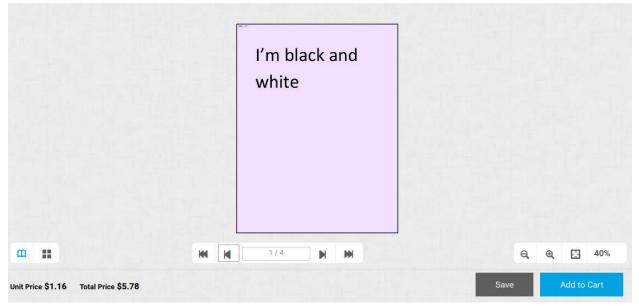

Choices such as Staples will be shown in the preview.

Use Special Instructions to enter any requests you can't specify elsewhere.

#### Job Preview Area

In the preview, you can switch between page view and thumbnail view using the page view and thumbnail buttons at the lower left of the preview area:

You can page through the preview using the arrows underneath it.

You can zoom in or out using the menu on the lower right.

If you hover your mouse over the Unit Price, it will show a cost breakdown for the selected elements of your job.

When you're satisfied, click Add to Cart. You'll be asked to approve the job.