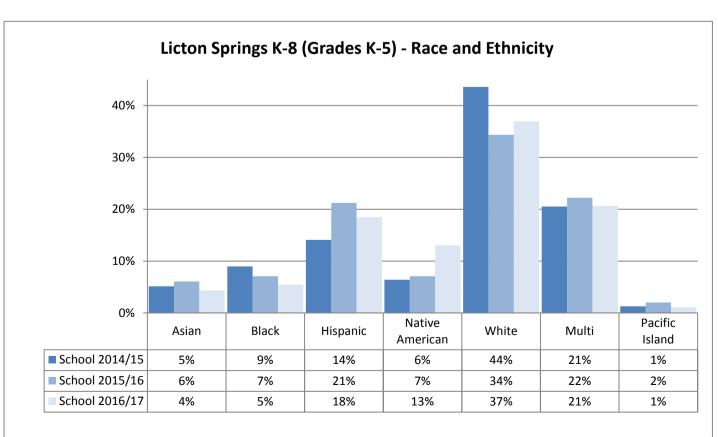

| 1%    | 7%       | 0%              | 73%   | 14%   | 0%             |

| TOPS K-8       | Asian | Black | Hispanic | Native American | White | Multi | Pacific Island |
|----------------|-------|-------|----------|-----------------|-------|-------|----------------|
| School 2014/15 | 21%   | 13%   | 7%       | 0%              | 49%   | 10%   | 0%             |
| School 2015/16 | 20%   | 13%   | 7%       | 0%              | 46%   | 13%   | 0%             |
| School 2016/17 | 20%   | 10%   | 6%       | 0%              | 47%   | 17%   | 0%             |







































Table: 11-A





























9%

10%

10%

0%

0%

1%

58%

56%

57%

16%

19%

18%

0%

0%

0%

School 2015/16

School 2016/17

Boundary 2016/17

15%

13%

13%

3%

2%

2%



























































**Annual Enrollment Report: 2016-17 Data** Elementary School Student Demographics by School: Madison Service Area

















Elementary School Student Demographics by School: McClure Service Area

























Table: 11-A

















### **Elementary School Student Demographics by School: Mercer Service Area**



Table: 11-A

















Hispanic

6%

7%

9%

11%

American

1%

0%

0%

1%

White

29%

32%

32%

29%

Multi

12%

10%

11%

13%

Island

0%

0%

0%

0%

Asian

5%

4%

2%

4%

School 2014/15

School 2016/17

Boundary 2016/17

School 2015/16

Black

47%

48%

44%

42%













































Elementary School Student Demographics by School: Whitman Service Area