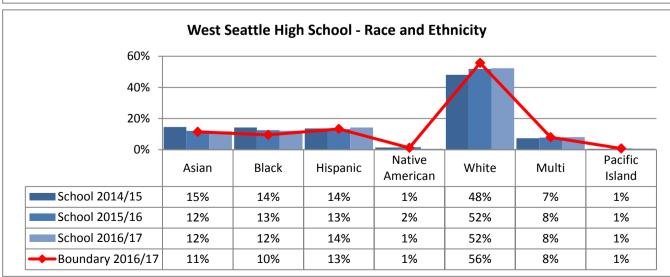

#### Historical First Choices by School: Grade 9

| School Type                 | School Name       | 2012 | 2013 | 2014 | 2015 | 2016 |
|-----------------------------|-------------------|------|------|------|------|------|
|                             | Ballard           | 65   | 60   | 65   | 65   | 55   |
|                             | Chief Sealth Intl | 61   | 22   | 23   | 20   | 8    |
|                             | Franklin          | 133  | 83   | 71   | 56   | 38   |
|                             | Garfield          | 83   | 81   | 76   | 83   | 66   |
| Attendance Area High School | Ingraham          | 106  | 153  | 150  | 128  | 151  |
|                             | Nathan Hale       | 105  | 72   | 77   | 59   | 43   |
|                             | Rainier Beach     | 2    | 3    | 7    | 2    | 1    |
|                             | Roosevelt         | 117  | 89   | 62   | 65   | 61   |
|                             | West Seattle      | 37   | 24   | 40   | 41   | 28   |
|                             | Center School     | 61   | 82   | 88   | 68   | 49   |
| Option High School          | Cleveland STEM    | 150  | 180  | 176  | 267  | 216  |
|                             | Nova              | 33   | 37   | 13   | 52   | 21   |

#### Historical Assignments by School: Grade 9

| School Type                 | School Name       | 2012 | 2013 | 2014 | 2015 | 2016 |
|-----------------------------|-------------------|------|------|------|------|------|
|                             | Ballard           | 32   | 14   | 34   | 1    | 6    |
|                             | Chief Sealth Intl |      | 7    | 10   | 19   |      |
|                             | Franklin          | 38   | 1    |      |      |      |
| Attandance Area High        | Garfield          |      | 1    | 7    | 1    |      |
| Attendance Area High School | Ingraham          | 122  | 95   | 117  | 90   | 93   |
| School                      | Nathan Hale       | 57   | 5    | 41   | 18   | 29   |
|                             | Rainier Beach     | 3    | 3    | 7    | 7    | 1    |
|                             | Roosevelt         | 34   | 7    | 41   |      |      |
|                             | West Seattle      | 37   | 27   | 42   | 43   | 32   |
|                             | Center School     | 75   | 76   | 78   | 73   | 53   |
| Option School               | Cleveland STEM    | 231  | 220  | 220  | 236  | 229  |
|                             | Nova              | 33   | 39   | 14   | 55   | 23   |