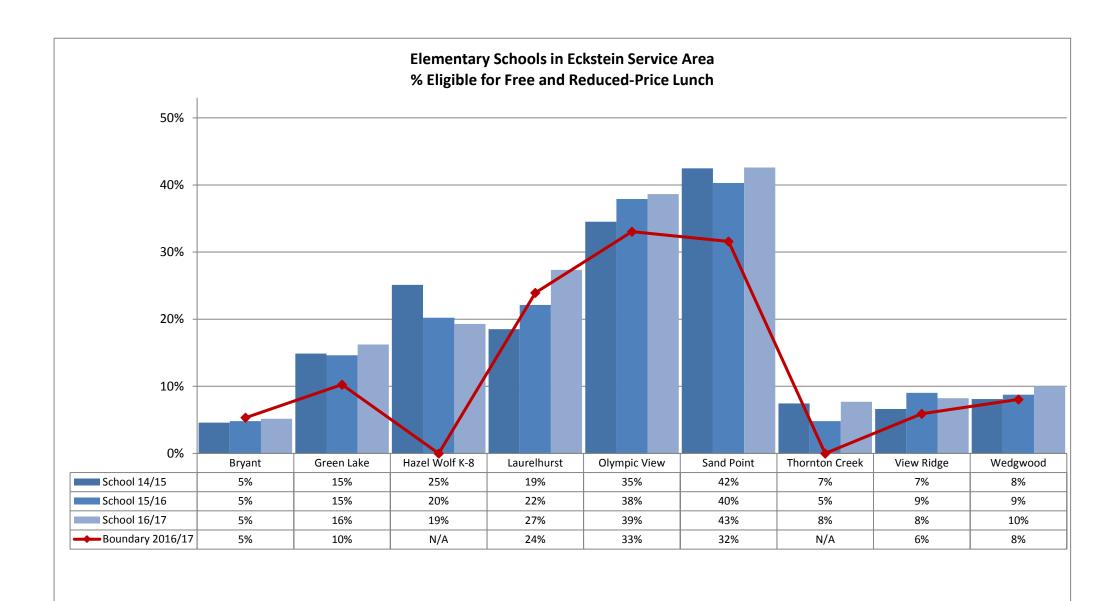

2016/17 | 5%    | 1%    | 7%       | 0%              | 73%   | 14%   | 0%             |

| TOPS K-8       | Asian | Black | Hispanic | Native American | White | Multi | Pacific Island |
|----------------|-------|-------|----------|-----------------|-------|-------|----------------|
| School 2014/15 | 21%   | 13%   | 7%       | 0%              | 49%   | 10%   | 0%             |
| School 2015/16 | 20%   | 13%   | 7%       | 0%              | 46%   | 13%   | 0%             |
| School 2016/17 | 20%   | 10%   | 6%       | 0%              | 47%   | 17%   | 0%             |







































Table: 11-A





























9%

10%

10%

0%

0%

1%

58%

56%

57%

16%

19%

18%

0%

0%

0%

School 2015/16

School 2016/17

Boundary 2016/17

15%

13%

13%

3%

2%

2%



























































**Annual Enrollment Report: 2016-17 Data** Elementary School Student Demographics by School: Madison Service Area

















Elementary School Student Demographics by School: McClure Service Area

























Table: 11-A

















### **Elementary School Student Demographics by School: Mercer Service Area**



Table: 11-A

















Hispanic

6%

7%

9%

11%

American

1%

0%

0%

1%

White

29%

32%

32%

29%

Multi

12%

10%

11%

13%

Island

0%

0%

0%

0%

Asian

5%

4%

2%

4%

School 2014/15

School 2016/17

Boundary 2016/17

School 2015/16

Black

47%

48%

44%

42%













































Elementary School Student Demographics by School: Whitman Service Area