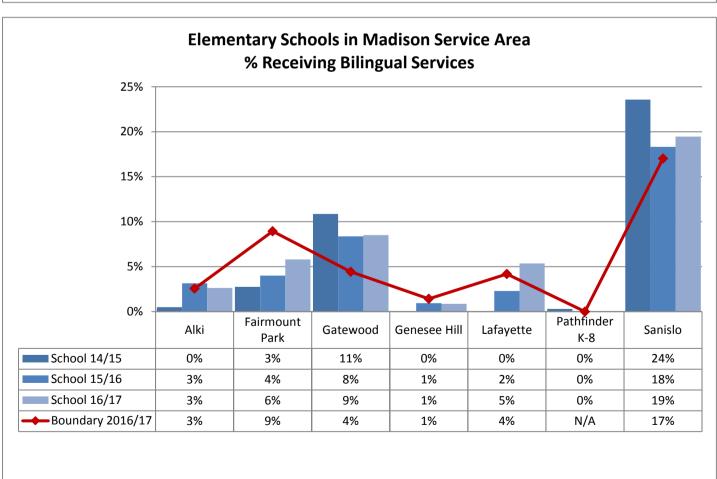

d |
|----------------|-------|-------|----------|-----------------|-------|-------|----------------|
| School 2014/15 | 21%   | 13%   | 7%       | 0%              | 49%   | 10%   | 0%             |
| School 2015/16 | 20%   | 13%   | 7%       | 0%              | 46%   | 13%   | 0%             |
| School 2016/17 | 20%   | 10%   | 6%       | 0%              | 47%   | 17%   | 0%             |







































Table: 11-A





























9%

10%

10%

0%

0%

1%

58%

56%

57%

16%

19%

18%

0%

0%

0%

School 2015/16

School 2016/17

Boundary 2016/17

15%

13%

13%

3%

2%

2%



























































**Annual Enrollment Report: 2016-17 Data** Elementary School Student Demographics by School: Madison Service Area

















Elementary School Student Demographics by School: McClure Service Area

























Table: 11-A

















### **Elementary School Student Demographics by School: Mercer Service Area**



Table: 11-A

















Hispanic

6%

7%

9%

11%

American

1%

0%

0%

1%

White

29%

32%

32%

29%

Multi

12%

10%

11%

13%

Island

0%

0%

0%

0%

Asian

5%

4%

2%

4%

School 2014/15

School 2016/17

Boundary 2016/17

School 2015/16

Black

47%

48%

44%

42%













































Elementary School Student Demographics by School: Whitman Service Area