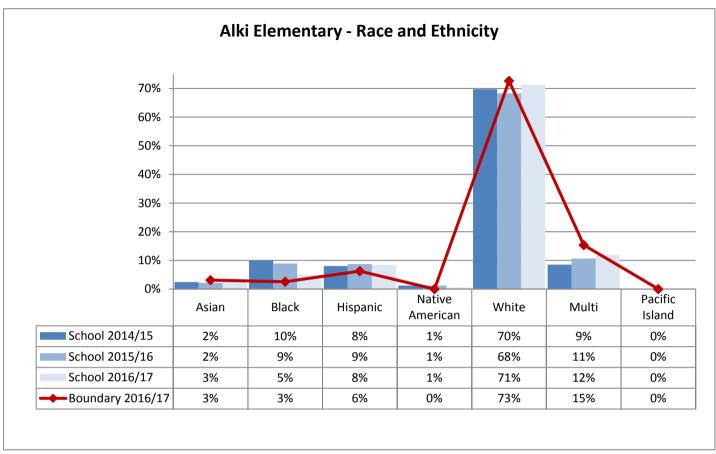

| 73%   | 14%   | 0%             |

| TOPS K-8       | Asian | Black | Hispanic | Native American | White | Multi | Pacific Island |
|----------------|-------|-------|----------|-----------------|-------|-------|----------------|
| School 2014/15 | 21%   | 13%   | 7%       | 0%              | 49%   | 10%   | 0%             |
| School 2015/16 | 20%   | 13%   | 7%       | 0%              | 46%   | 13%   | 0%             |
| School 2016/17 | 20%   | 10%   | 6%       | 0%              | 47%   | 17%   | 0%             |







































Table: 11-A





























9%

10%

10%

0%

0%

1%

58%

56%

57%

16%

19%

18%

0%

0%

0%

School 2015/16

School 2016/17

Boundary 2016/17

15%

13%

13%

3%

2%

2%



























































**Annual Enrollment Report: 2016-17 Data** Elementary School Student Demographics by School: Madison Service Area

















Elementary School Student Demographics by School: McClure Service Area

























Table: 11-A

















### **Elementary School Student Demographics by School: Mercer Service Area**



Table: 11-A

















Hispanic

6%

7%

9%

11%

American

1%

0%

0%

1%

White

29%

32%

32%

29%

Multi

12%

10%

11%

13%

Island

0%

0%

0%

0%

Asian

5%

4%

2%

4%

School 2014/15

School 2016/17

Boundary 2016/17

School 2015/16

Black

47%

48%

44%

42%













































Elementary School Student Demographics by School: Whitman Service Area