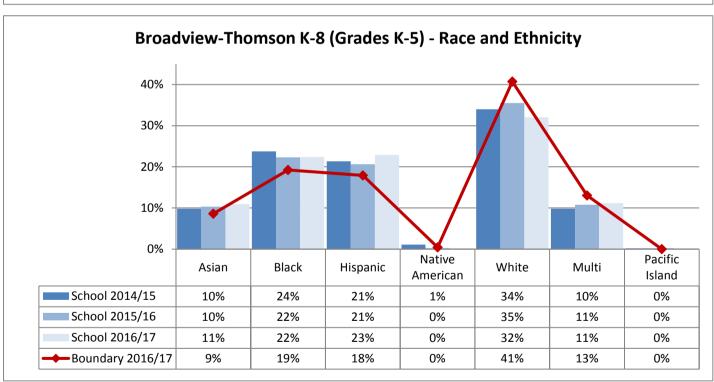

19%

18%

0%

0%

0%

School 2015/16

School 2016/17

Boundary 2016/17

15%

13%

13%

3%

2%

2%



























































**Annual Enrollment Report: 2016-17 Data** Elementary School Student Demographics by School: Madison Service Area

















Elementary School Student Demographics by School: McClure Service Area

























Table: 11-A

















### **Elementary School Student Demographics by School: Mercer Service Area**



Table: 11-A

















Hispanic

6%

7%

9%

11%

American

1%

0%

0%

1%

White

29%

32%

32%

29%

Multi

12%

10%

11%

13%

Island

0%

0%

0%

0%

Asian

5%

4%

2%

4%

School 2014/15

School 2016/17

Boundary 2016/17

School 2015/16

Black

47%

48%

44%

42%













































Elementary School Student Demographics by School: Whitman Service Area