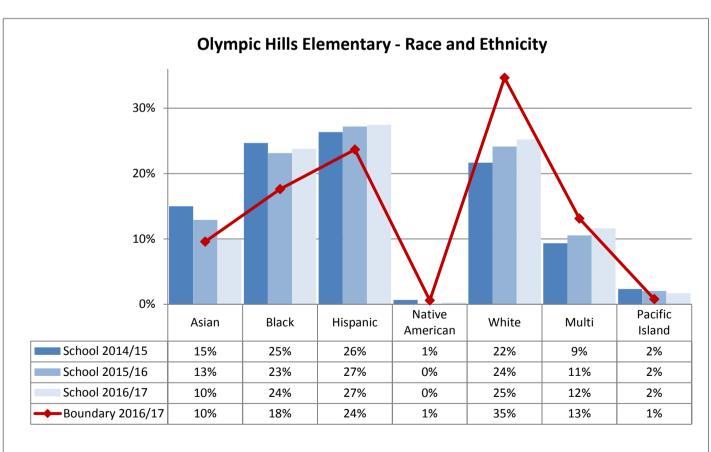

| 0%              | 73%   | 14%   | 0%             |

| TOPS K-8       | Asian | Black | Hispanic | Native American | White | Multi | Pacific Island |
|----------------|-------|-------|----------|-----------------|-------|-------|----------------|
| School 2014/15 | 21%   | 13%   | 7%       | 0%              | 49%   | 10%   | 0%             |
| School 2015/16 | 20%   | 13%   | 7%       | 0%              | 46%   | 13%   | 0%             |
| School 2016/17 | 20%   | 10%   | 6%       | 0%              | 47%   | 17%   | 0%             |







































Table: 11-A





























9%

10%

10%

0%

0%

1%

58%

56%

57%

16%

19%

18%

0%

0%

0%

School 2015/16

School 2016/17

Boundary 2016/17

15%

13%

13%

3%

2%

2%



























































**Annual Enrollment Report: 2016-17 Data** Elementary School Student Demographics by School: Madison Service Area

















Elementary School Student Demographics by School: McClure Service Area

























Table: 11-A

















### **Elementary School Student Demographics by School: Mercer Service Area**



Table: 11-A

















Hispanic

6%

7%

9%

11%

American

1%

0%

0%

1%

White

29%

32%

32%

29%

Multi

12%

10%

11%

13%

Island

0%

0%

0%

0%

Asian

5%

4%

2%

4%

School 2014/15

School 2016/17

Boundary 2016/17

School 2015/16

Black

47%

48%

44%

42%













































Elementary School Student Demographics by School: Whitman Service Area