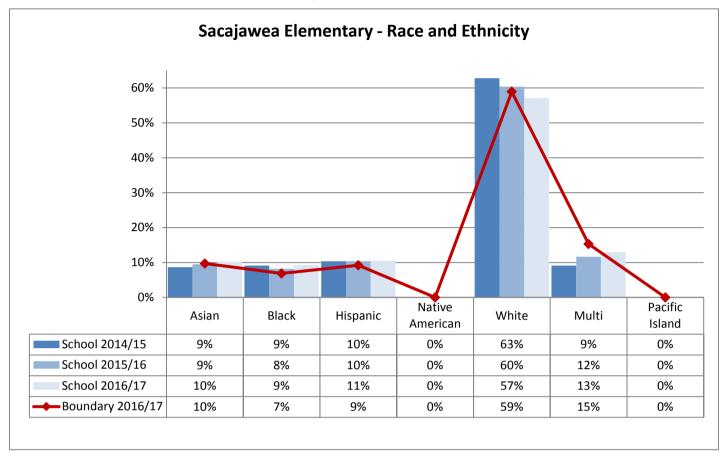

0%              | 73%   | 14%   | 0%             |

| TOPS K-8       | Asian | Black | Hispanic | Native American | White | Multi | Pacific Island |
|----------------|-------|-------|----------|-----------------|-------|-------|----------------|
| School 2014/15 | 21%   | 13%   | 7%       | 0%              | 49%   | 10%   | 0%             |
| School 2015/16 | 20%   | 13%   | 7%       | 0%              | 46%   | 13%   | 0%             |
| School 2016/17 | 20%   | 10%   | 6%       | 0%              | 47%   | 17%   | 0%             |







































Table: 11-A





























9%

10%

10%

0%

0%

1%

58%

56%

57%

16%

19%

18%

0%

0%

0%

School 2015/16

School 2016/17

Boundary 2016/17

15%

13%

13%

3%

2%

2%



























































**Annual Enrollment Report: 2016-17 Data** Elementary School Student Demographics by School: Madison Service Area

















Elementary School Student Demographics by School: McClure Service Area

























Table: 11-A

















### **Elementary School Student Demographics by School: Mercer Service Area**



Table: 11-A

















Hispanic

6%

7%

9%

11%

American

1%

0%

0%

1%

White

29%

32%

32%

29%

Multi

12%

10%

11%

13%

Island

0%

0%

0%

0%

Asian

5%

4%

2%

4%

School 2014/15

School 2016/17

Boundary 2016/17

School 2015/16

Black

47%

48%

44%

42%













































Elementary School Student Demographics by School: Whitman Service Area