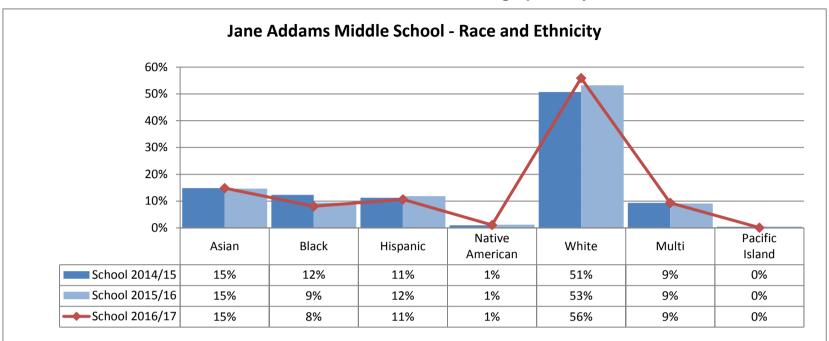

**Annual Enrollment Report: 2016-17 Data** Elementary School Student Demographics by School: Madison Service Area

















Elementary School Student Demographics by School: McClure Service Area

























Table: 11-A

















### **Elementary School Student Demographics by School: Mercer Service Area**



Table: 11-A

















Hispanic

6%

7%

9%

11%

American

1%

0%

0%

1%

White

29%

32%

32%

29%

Multi

12%

10%

11%

13%

Island

0%

0%

0%

0%

Asian

5%

4%

2%

4%

School 2014/15

School 2016/17

Boundary 2016/17

School 2015/16

Black

47%

48%

44%

42%













































Elementary School Student Demographics by School: Whitman Service Area