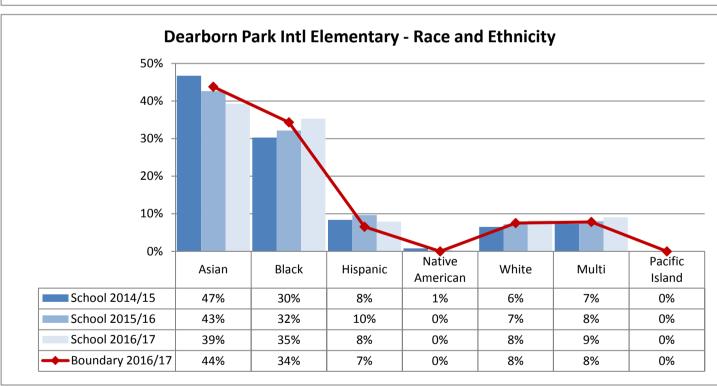

| CO. TICO AI CO | 33.1001               |     |     |            |     |     |
|----------------|-----------------------|-----|-----|------------|-----|-----|
|                | Catharine Blaine K-8  | 14  | 11  | 13         | 15  | 10  |
|                | Coe                   | 9   | 9   | 9          | 7   | 9   |
| McClure        | John Hay              | 10  | 3   | 13         | 12  | 10  |
| McClare        | Lawton                | 11  | 8   | 8          | 9   | 3   |
|                | Queen Anne            | 92  | 118 | 114        | 136 | 94  |
|                | Total                 | 136 | 149 | 157        | 179 | 126 |
|                | Beacon Hill Intl      | 34  | 20  | 22         | 26  | 17  |
|                | Dearborn Park Intl    | 12  | 16  | 26         | 29  | 34  |
|                | Hawthorne             | 2   | 9   | 6          | 8   | 4   |
| Mercer         | Kimball               | 22  | 7   | 21         | 13  | 11  |
| WICTCCI        | Maple                 | 32  | 11  | 13         | 10  | 8   |
|                | Orca K-8              | 70  | 59  | 61         | 56  | 38  |
|                | Van Asselt            | 11  | 10  | 10         | 7   | 4   |
|                | Total                 | 183 | 132 | 159        | 149 | 116 |
|                | Bailey Gatzert        | 6   | 7   | 1          | 6   | 9   |
|                | John Muir             | 12  | 11  | 7          | 9   | 12  |
|                | Leschi                | 46  | 52  | 58         | 22  | 21  |
|                | Lowell                | 8   | 13  | 9          | 3   | 3   |
|                | Madrona K-8           | 3   | 8   | 6          | 11  | 0   |
| Washington     | McGilvra              | 24  | 13  | 11         | 11  | 12  |
|                | Montlake              | 12  | 6   | 18         | 20  | 14  |
|                | Stevens               | 13  | 14  | 13         | 18  | 18  |
|                | T. Marshall           | 18  | 21  | 22         | 21  | 23  |
|                | TOPS K-8              | 111 | 90  | <i>7</i> 5 | 74  | 65  |
|                | Total                 | 253 | 235 | 220        | 195 | 177 |
|                | Adams                 | 7   | 7   | 5          | 6   | 10  |
|                | Broadview-Thomson K-8 | 15  | 20  | 14         | 10  | 7   |
|                | Daniel Bagley         | 62  | 57  | 46         | 56  | 49  |
|                | Greenwood             | 15  | 9   | 8          | 10  | 10  |
| Whitman        | Loyal Heights         | 22  | 15  | 7          | 11  | 9   |
| vviiililaii    | North Beach           | 8   | 10  | 5          | 11  | 9   |
|                | Northgate             | 4   | 6   | 7          | 2   | 2   |
|                | Salmon Bay K-8        | 104 | 97  | 101        | 79  | 68  |
|                | Viewlands             | 18  | 7   | 9          | 16  | 5   |
|                | Whittier              | 28  | 11  | 14         | 12  | 10  |
|                | Total                 | 283 | 239 | 216        | 213 | 179 |
|                |                       |     |     |            |     |     |
|                |                       |     |     |            |     |     |