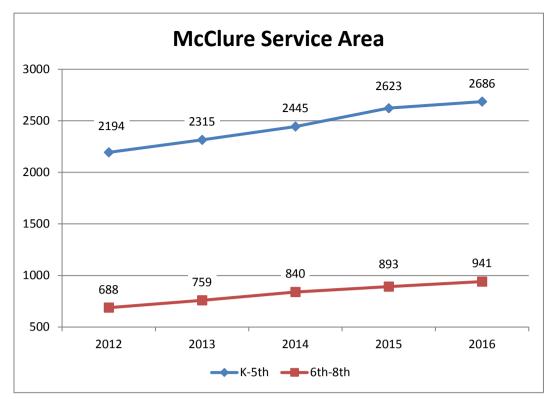

| CO. TICO AI CO | 33.1001               |     |     |            |     |     |
|----------------|-----------------------|-----|-----|------------|-----|-----|
|                | Catharine Blaine K-8  | 14  | 11  | 13         | 15  | 10  |
|                | Coe                   | 9   | 9   | 9          | 7   | 9   |
| McClure        | John Hay              | 10  | 3   | 13         | 12  | 10  |
| McClare        | Lawton                | 11  | 8   | 8          | 9   | 3   |
|                | Queen Anne            | 92  | 118 | 114        | 136 | 94  |
|                | Total                 | 136 | 149 | 157        | 179 | 126 |
|                | Beacon Hill Intl      | 34  | 20  | 22         | 26  | 17  |
|                | Dearborn Park Intl    | 12  | 16  | 26         | 29  | 34  |
|                | Hawthorne             | 2   | 9   | 6          | 8   | 4   |
| Mercer         | Kimball               | 22  | 7   | 21         | 13  | 11  |
| WICTCCI        | Maple                 | 32  | 11  | 13         | 10  | 8   |
|                | Orca K-8              | 70  | 59  | 61         | 56  | 38  |
|                | Van Asselt            | 11  | 10  | 10         | 7   | 4   |
|                | Total                 | 183 | 132 | 159        | 149 | 116 |
|                | Bailey Gatzert        | 6   | 7   | 1          | 6   | 9   |
|                | John Muir             | 12  | 11  | 7          | 9   | 12  |
|                | Leschi                | 46  | 52  | 58         | 22  | 21  |
|                | Lowell                | 8   | 13  | 9          | 3   | 3   |
|                | Madrona K-8           | 3   | 8   | 6          | 11  | 0   |
| Washington     | McGilvra              | 24  | 13  | 11         | 11  | 12  |
|                | Montlake              | 12  | 6   | 18         | 20  | 14  |
|                | Stevens               | 13  | 14  | 13         | 18  | 18  |
|                | T. Marshall           | 18  | 21  | 22         | 21  | 23  |
|                | TOPS K-8              | 111 | 90  | <i>7</i> 5 | 74  | 65  |
|                | Total                 | 253 | 235 | 220        | 195 | 177 |
|                | Adams                 | 7   | 7   | 5          | 6   | 10  |
|                | Broadview-Thomson K-8 | 15  | 20  | 14         | 10  | 7   |
|                | Daniel Bagley         | 62  | 57  | 46         | 56  | 49  |
|                | Greenwood             | 15  | 9   | 8          | 10  | 10  |
| Whitman        | Loyal Heights         | 22  | 15  | 7          | 11  | 9   |
| vviiililaii    | North Beach           | 8   | 10  | 5          | 11  | 9   |
|                | Northgate             | 4   | 6   | 7          | 2   | 2   |
|                | Salmon Bay K-8        | 104 | 97  | 101        | 79  | 68  |
|                | Viewlands             | 18  | 7   | 9          | 16  | 5   |
|                | Whittier              | 28  | 11  | 14         | 12  | 10  |
|                | Total                 | 283 | 239 | 216        | 213 | 179 |
|                |                       |     |     |            |     |     |
|                |                       |     |     |            |     |     |

| Service Area | School Name                 | 2012    | 2013       | 2014    | 2015       | 2016    |
|--------------|-----------------------------|---------|------------|---------|------------|---------|
|              | Catharine Blaine K-8        | 10      |            | 7       | 3          | 4       |
|              | Coe                         | 3       |            | 7       |            | 1       |
| McClure      | John Hay                    | 4       |            | 15      |            | 2       |
| McClufe      | Lawton                      | 11      |            | 8       | 3          | 4       |
|              | Queen Anne                  | 78      | 78         | 87      | <i>7</i> 5 | 62      |
|              | Total                       | 106     | 78         | 124     | 81         | 73      |
|              | Beacon Hill Intl            |         |            |         |            |         |
|              | Dearborn Park Intl          | 5       | 18         | 27      |            | 5       |
|              | Hawthorne                   |         | 10         | 9       |            | 2       |
| Mercer       | Kimball                     | 6       | 10         | 22      |            |         |
| Mercer       | Maple                       |         |            |         |            |         |
|              | Orca K-8                    | 48      | <i>4</i> 8 | 50      | 50         | 40      |
|              | Van Asselt                  | 5       | 10         | 10      |            |         |
|              | Total                       | 64      | 96         | 118     | 50         | 47      |
|              | Bailey Gatzert              | 2       | 2          | 2       | 9          | 9       |
|              | John Muir                   | 2       |            | 4       |            | 6       |
|              | Leschi                      | 36      | 31         | 22      | 5          | 2       |
|              | Lowell                      | 3       | 2          | 12      | 5          |         |
|              | Madrona K-8                 | 3       | 17         | 8       | 18         |         |
| Washington   | McGilvra                    | 6       |            | 11      | 1          | 1       |
|              | Montlake                    | 3       | 10         | 8       |            | 2       |
|              | Stevens                     |         |            | 13      | 8          |         |
|              | T. Marshall                 | 9       | 4          | 25      | 7          |         |
|              | TOPS K-8                    | 49      | 49         | 45      | 46         | 38      |
|              | Total                       | 113     | 115        | 150     | 99<br>1    | 58<br>2 |
|              | Adams Broadview-Thomson K-8 | 8       |            | 11<br>7 | 1          | 2       |
|              |                             | o<br>35 | 38         | 7<br>45 | 36         | 40      |
|              | Daniel Bagley<br>Greenwood  | 3       | 30         | 45      | 36<br>1    |         |
|              |                             | 3       |            | 0       | 1          | 2<br>3  |
| 10/11/1      | Loyal Heights               |         |            | 8       | ı          | 3       |
| Whitman      | North Beach                 | 0       | -          | 8       | 4          | 4       |
|              | Northgate                   | 6       | 7          | 7       | 4          | 1       |
|              | Salmon Bay K-8              | 51      | 49         | 50      | 44         | 38      |
|              | Viewlands                   |         | 2          | 13      | 1          | 2       |
|              | Whittier                    |         |            | 3       |            | 3       |
|              | Total                       | 103     | 96         | 152     | 89         | 91      |