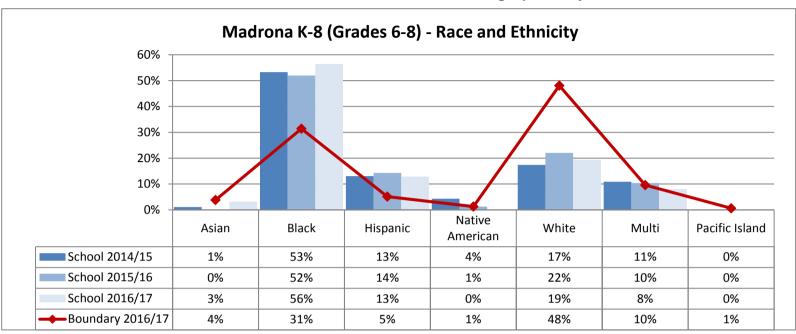

**Annual Enrollment Report: 2016-17 Data** Elementary School Student Demographics by School: Madison Service Area

















Elementary School Student Demographics by School: McClure Service Area

























Table: 11-A

















### **Elementary School Student Demographics by School: Mercer Service Area**



Table: 11-A

















Hispanic

6%

7%

9%

11%

American

1%

0%

0%

1%

White

29%

32%

32%

29%

Multi

12%

10%

11%

13%

Island

0%

0%

0%

0%

Asian

5%

4%

2%

4%

School 2014/15

School 2016/17

Boundary 2016/17

School 2015/16

Black

47%

48%

44%

42%













































Elementary School Student Demographics by School: Whitman Service Area