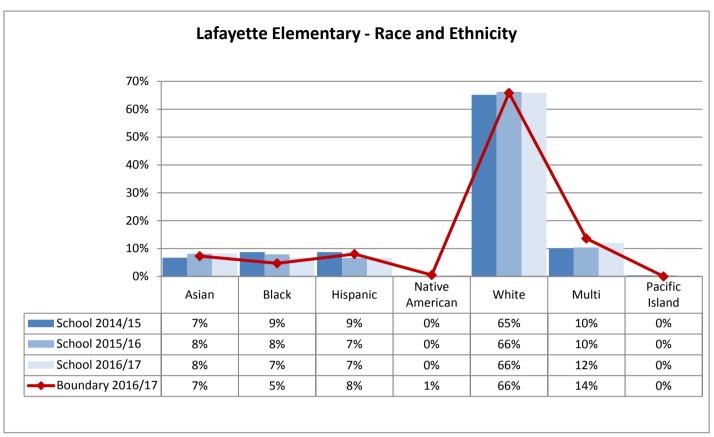

ific Island |
|----------------|-------|-------|----------|-----------------|-------|-------|----------------|
| School 2014/15 | 21%   | 13%   | 7%       | 0%              | 49%   | 10%   | 0%             |
| School 2015/16 | 20%   | 13%   | 7%       | 0%              | 46%   | 13%   | 0%             |
| School 2016/17 | 20%   | 10%   | 6%       | 0%              | 47%   | 17%   | 0%             |







































Table: 11-A





























9%

10%

10%

0%

0%

1%

58%

56%

57%

16%

19%

18%

0%

0%

0%

School 2015/16

School 2016/17

Boundary 2016/17

15%

13%

13%

3%

2%

2%



























































**Annual Enrollment Report: 2016-17 Data** Elementary School Student Demographics by School: Madison Service Area

















Elementary School Student Demographics by School: McClure Service Area

























Table: 11-A

















### **Elementary School Student Demographics by School: Mercer Service Area**



Table: 11-A

















Hispanic

6%

7%

9%

11%

American

1%

0%

0%

1%

White

29%

32%

32%

29%

Multi

12%

10%

11%

13%

Island

0%

0%

0%

0%

Asian

5%

4%

2%

4%

School 2014/15

School 2016/17

Boundary 2016/17

School 2015/16

Black

47%

48%

44%

42%













































Elementary School Student Demographics by School: Whitman Service Area