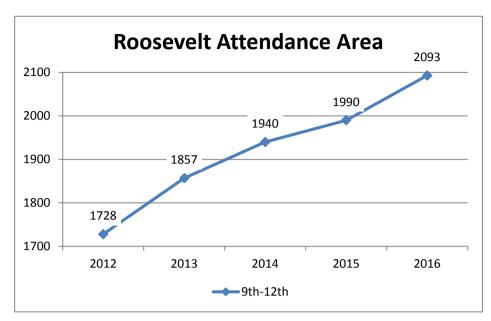

#### Historical First Choices by School: Grade 9

| School Type                 | School Name       | 2012 | 2013 | 2014 | 2015 | 2016 |
|-----------------------------|-------------------|------|------|------|------|------|
|                             | Ballard           | 65   | 60   | 65   | 65   | 55   |
|                             | Chief Sealth Intl | 61   | 22   | 23   | 20   | 8    |
|                             | Franklin          | 133  | 83   | 71   | 56   | 38   |
|                             | Garfield          | 83   | 81   | 76   | 83   | 66   |
| Attendance Area High School | Ingraham          | 106  | 153  | 150  | 128  | 151  |
|                             | Nathan Hale       | 105  | 72   | 77   | 59   | 43   |
|                             | Rainier Beach     | 2    | 3    | 7    | 2    | 1    |
|                             | Roosevelt         | 117  | 89   | 62   | 65   | 61   |
|                             | West Seattle      | 37   | 24   | 40   | 41   | 28   |
|                             | Center School     | 61   | 82   | 88   | 68   | 49   |
| Option High School          | Cleveland STEM    | 150  | 180  | 176  | 267  | 216  |
|                             | Nova              | 33   | 37   | 13   | 52   | 21   |

#### Historical Assignments by School: Grade 9

| School Type                 | School Name       | 2012 | 2013 | 2014 | 2015 | 2016 |
|-----------------------------|-------------------|------|------|------|------|------|
|                             | Ballard           | 32   | 14   | 34   | 1    | 6    |
|                             | Chief Sealth Intl |      | 7    | 10   | 19   |      |
|                             | Franklin          | 38   | 1    |      |      |      |
| Attandance Area High        | Garfield          |      | 1    | 7    | 1    |      |
| Attendance Area High School | Ingraham          | 122  | 95   | 117  | 90   | 93   |
| School                      | Nathan Hale       | 57   | 5    | 41   | 18   | 29   |
|                             | Rainier Beach     | 3    | 3    | 7    | 7    | 1    |
|                             | Roosevelt         | 34   | 7    | 41   |      |      |
|                             | West Seattle      | 37   | 27   | 42   | 43   | 32   |
|                             | Center School     | 75   | 76   | 78   | 73   | 53   |
| Option School               | Cleveland STEM    | 231  | 220  | 220  | 236  | 229  |
|                             | Nova              | 33   | 39   | 14   | 55   | 23   |