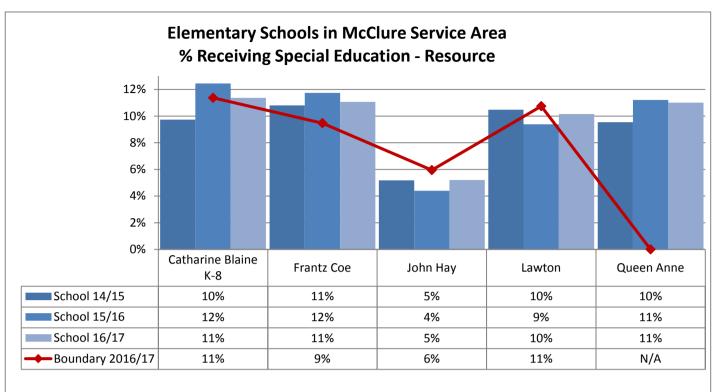

-|
| School 2014/15 | 21%   | 13%   | 7%       | 0%              | 49%   | 10%   | 0%             |
| School 2015/16 | 20%   | 13%   | 7%       | 0%              | 46%   | 13%   | 0%             |
| School 2016/17 | 20%   | 10%   | 6%       | 0%              | 47%   | 17%   | 0%             |







































Table: 11-A





























9%

10%

10%

0%

0%

1%

58%

56%

57%

16%

19%

18%

0%

0%

0%

School 2015/16

School 2016/17

Boundary 2016/17

15%

13%

13%

3%

2%

2%



























































**Annual Enrollment Report: 2016-17 Data** Elementary School Student Demographics by School: Madison Service Area

















Elementary School Student Demographics by School: McClure Service Area

























Table: 11-A

















### **Elementary School Student Demographics by School: Mercer Service Area**



Table: 11-A

















Hispanic

6%

7%

9%

11%

American

1%

0%

0%

1%

White

29%

32%

32%

29%

Multi

12%

10%

11%

13%

Island

0%

0%

0%

0%

Asian

5%

4%

2%

4%

School 2014/15

School 2016/17

Boundary 2016/17

School 2015/16

Black

47%

48%

44%

42%













































Elementary School Student Demographics by School: Whitman Service Area