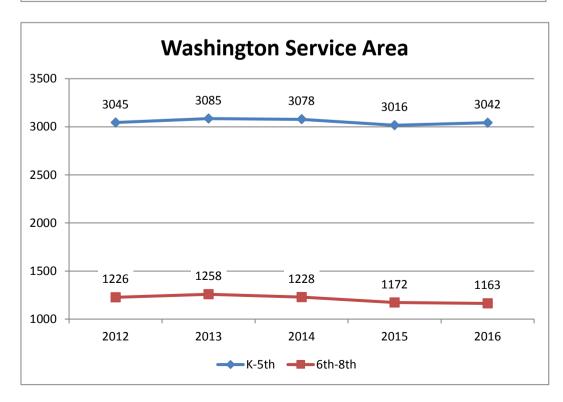

| CO. TICO AI CO | 33.1001               |     |     |            |     |     |
|----------------|-----------------------|-----|-----|------------|-----|-----|
|                | Catharine Blaine K-8  | 14  | 11  | 13         | 15  | 10  |
|                | Coe                   | 9   | 9   | 9          | 7   | 9   |
| McClure        | John Hay              | 10  | 3   | 13         | 12  | 10  |
| McClare        | Lawton                | 11  | 8   | 8          | 9   | 3   |
|                | Queen Anne            | 92  | 118 | 114        | 136 | 94  |
|                | Total                 | 136 | 149 | 157        | 179 | 126 |
|                | Beacon Hill Intl      | 34  | 20  | 22         | 26  | 17  |
|                | Dearborn Park Intl    | 12  | 16  | 26         | 29  | 34  |
|                | Hawthorne             | 2   | 9   | 6          | 8   | 4   |
| Mercer         | Kimball               | 22  | 7   | 21         | 13  | 11  |
| WICTCCI        | Maple                 | 32  | 11  | 13         | 10  | 8   |
|                | Orca K-8              | 70  | 59  | 61         | 56  | 38  |
|                | Van Asselt            | 11  | 10  | 10         | 7   | 4   |
|                | Total                 | 183 | 132 | 159        | 149 | 116 |
|                | Bailey Gatzert        | 6   | 7   | 1          | 6   | 9   |
|                | John Muir             | 12  | 11  | 7          | 9   | 12  |
|                | Leschi                | 46  | 52  | 58         | 22  | 21  |
|                | Lowell                | 8   | 13  | 9          | 3   | 3   |
|                | Madrona K-8           | 3   | 8   | 6          | 11  | 0   |
| Washington     | McGilvra              | 24  | 13  | 11         | 11  | 12  |
|                | Montlake              | 12  | 6   | 18         | 20  | 14  |
|                | Stevens               | 13  | 14  | 13         | 18  | 18  |
|                | T. Marshall           | 18  | 21  | 22         | 21  | 23  |
|                | TOPS K-8              | 111 | 90  | <i>7</i> 5 | 74  | 65  |
|                | Total                 | 253 | 235 | 220        | 195 | 177 |
|                | Adams                 | 7   | 7   | 5          | 6   | 10  |
|                | Broadview-Thomson K-8 | 15  | 20  | 14         | 10  | 7   |
|                | Daniel Bagley         | 62  | 57  | 46         | 56  | 49  |
|                | Greenwood             | 15  | 9   | 8          | 10  | 10  |
| Whitman        | Loyal Heights         | 22  | 15  | 7          | 11  | 9   |
| vviiililaii    | North Beach           | 8   | 10  | 5          | 11  | 9   |
|                | Northgate             | 4   | 6   | 7          | 2   | 2   |
|                | Salmon Bay K-8        | 104 | 97  | 101        | 79  | 68  |
|                | Viewlands             | 18  | 7   | 9          | 16  | 5   |
|                | Whittier              | 28  | 11  | 14         | 12  | 10  |
|                | Total                 | 283 | 239 | 216        | 213 | 179 |
|                |                       |     |     |            |     |     |
|                |                       |     |     |            |     |     |

| Service Area | School Name                 | 2012    | 2013       | 2014    | 2015       | 2016    |
|--------------|-----------------------------|---------|------------|---------|------------|---------|
|              | Catharine Blaine K-8        | 10      |            | 7       | 3          | 4       |
|              | Coe                         | 3       |            | 7       |            | 1       |
| McClure      | John Hay                    | 4       |            | 15      |            | 2       |
| McClufe      | Lawton                      | 11      |            | 8       | 3          | 4       |
|              | Queen Anne                  | 78      | 78         | 87      | <i>7</i> 5 | 62      |
|              | Total                       | 106     | 78         | 124     | 81         | 73      |
|              | Beacon Hill Intl            |         |            |         |            |         |
|              | Dearborn Park Intl          | 5       | 18         | 27      |            | 5       |
|              | Hawthorne                   |         | 10         | 9       |            | 2       |
| Mercer       | Kimball                     | 6       | 10         | 22      |            |         |
| Mercer       | Maple                       |         |            |         |            |         |
|              | Orca K-8                    | 48      | <i>4</i> 8 | 50      | 50         | 40      |
|              | Van Asselt                  | 5       | 10         | 10      |            |         |
|              | Total                       | 64      | 96         | 118     | 50         | 47      |
|              | Bailey Gatzert              | 2       | 2          | 2       | 9          | 9       |
|              | John Muir                   | 2       |            | 4       |            | 6       |
|              | Leschi                      | 36      | 31         | 22      | 5          | 2       |
|              | Lowell                      | 3       | 2          | 12      | 5          |         |
|              | Madrona K-8                 | 3       | 17         | 8       | 18         |         |
| Washington   | McGilvra                    | 6       |            | 11      | 1          | 1       |
|              | Montlake                    | 3       | 10         | 8       |            | 2       |
|              | Stevens                     |         |            | 13      | 8          |         |
|              | T. Marshall                 | 9       | 4          | 25      | 7          |         |
|              | TOPS K-8                    | 49      | 49         | 45      | 46         | 38      |
|              | Total                       | 113     | 115        | 150     | 99<br>1    | 58<br>2 |
|              | Adams Broadview-Thomson K-8 | 8       |            | 11<br>7 | 1          | 2       |
|              |                             | o<br>35 | 38         | 7<br>45 | 36         | 40      |
|              | Daniel Bagley<br>Greenwood  | 3       | 30         | 45      | 36<br>1    |         |
|              |                             | 3       |            | 0       | 1          | 2<br>3  |
| 10/11/1      | Loyal Heights               |         |            | 8       | ı          | 3       |
| Whitman      | North Beach                 | 0       | -          | 8       | 4          | 4       |
|              | Northgate                   | 6       | 7          | 7       | 4          | 1       |
|              | Salmon Bay K-8              | 51      | 49         | 50      | 44         | 38      |
|              | Viewlands                   |         | 2          | 13      | 1          | 2       |
|              | Whittier                    |         |            | 3       |            | 3       |
|              | Total                       | 103     | 96         | 152     | 89         | 91      |