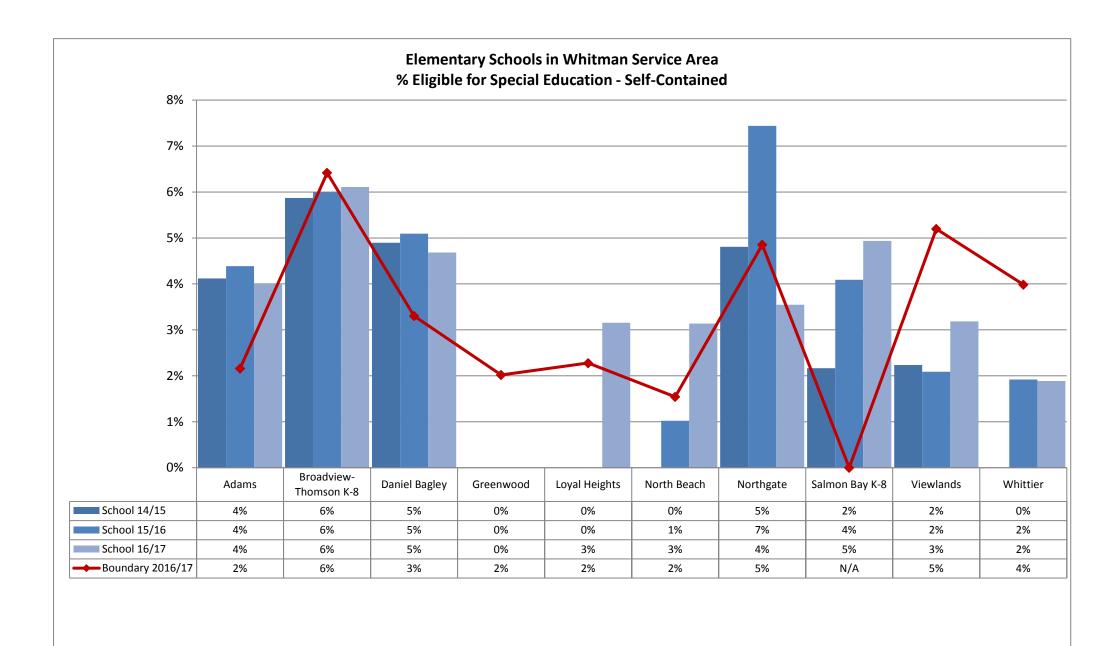

%



























































**Annual Enrollment Report: 2016-17 Data** Elementary School Student Demographics by School: Madison Service Area

















Elementary School Student Demographics by School: McClure Service Area

























Table: 11-A

















### **Elementary School Student Demographics by School: Mercer Service Area**



Table: 11-A

















Hispanic

6%

7%

9%

11%

American

1%

0%

0%

1%

White

29%

32%

32%

29%

Multi

12%

10%

11%

13%

Island

0%

0%

0%

0%

Asian

5%

4%

2%

4%

School 2014/15

School 2016/17

Boundary 2016/17

School 2015/16

Black

47%

48%

44%

42%













































Elementary School Student Demographics by School: Whitman Service Area