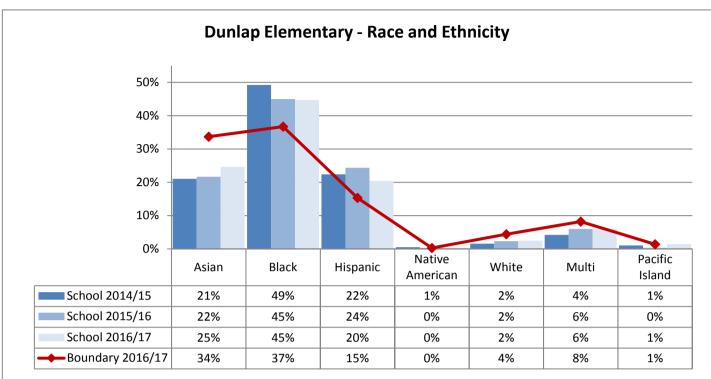

---|----------------|
| School 2014/15 | 4%    | 2%    | 6%       | 0%              | 74%   | 14%   | 0%             |
| School 2015/16 | 4%    | 1%    | 6%       | 0%              | 74%   | 14%   | 0%             |
| School 2016/17 | 5%    | 1%    | 7%       | 0%              | 73%   | 14%   | 0%             |

| TOPS K-8       | Asian | Black | Hispanic | Native American | White | Multi | Pacific Island |
|----------------|-------|-------|----------|-----------------|-------|-------|----------------|
| School 2014/15 | 21%   | 13%   | 7%       | 0%              | 49%   | 10%   | 0%             |
| School 2015/16 | 20%   | 13%   | 7%       | 0%              | 46%   | 13%   | 0%             |
| School 2016/17 | 20%   | 10%   | 6%       | 0%              | 47%   | 17%   | 0%             |







































Table: 11-A





























9%

10%

10%

0%

0%

1%

58%

56%

57%

16%

19%

18%

0%

0%

0%

School 2015/16

School 2016/17

Boundary 2016/17

15%

13%

13%

3%

2%

2%



























































**Annual Enrollment Report: 2016-17 Data** Elementary School Student Demographics by School: Madison Service Area

















Elementary School Student Demographics by School: McClure Service Area

























Table: 11-A

















### **Elementary School Student Demographics by School: Mercer Service Area**



Table: 11-A

















Hispanic

6%

7%

9%

11%

American

1%

0%

0%

1%

White

29%

32%

32%

29%

Multi

12%

10%

11%

13%

Island

0%

0%

0%

0%

Asian

5%

4%

2%

4%