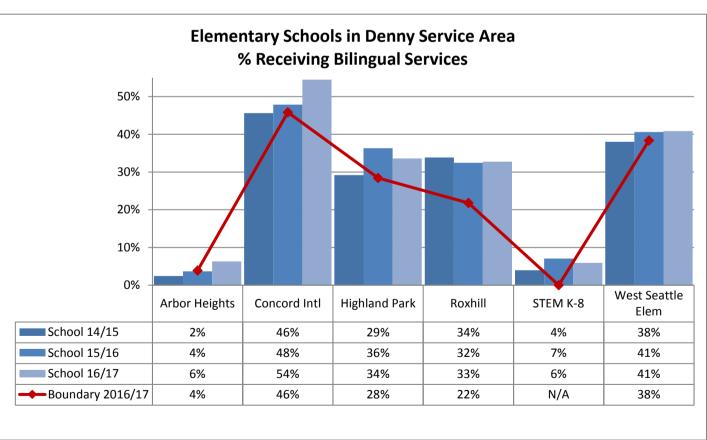

15 | 4%    | 2%    | 6%       | 0%              | 74%   | 14%   | 0%             |
| School 2015/16 | 4%    | 1%    | 6%       | 0%              | 74%   | 14%   | 0%             |
| School 2016/17 | 5%    | 1%    | 7%       | 0%              | 73%   | 14%   | 0%             |

| TOPS K-8       | Asian | Black | Hispanic | Native American | White | Multi | Pacific Island |
|----------------|-------|-------|----------|-----------------|-------|-------|----------------|
| School 2014/15 | 21%   | 13%   | 7%       | 0%              | 49%   | 10%   | 0%             |
| School 2015/16 | 20%   | 13%   | 7%       | 0%              | 46%   | 13%   | 0%             |
| School 2016/17 | 20%   | 10%   | 6%       | 0%              | 47%   | 17%   | 0%             |







































Table: 11-A





























9%

10%

10%

0%

0%

1%

58%

56%

57%

16%

19%

18%

0%

0%

0%

School 2015/16

School 2016/17

Boundary 2016/17

15%

13%

13%

3%

2%

2%



























































**Annual Enrollment Report: 2016-17 Data** Elementary School Student Demographics by School: Madison Service Area

















Elementary School Student Demographics by School: McClure Service Area

























Table: 11-A

















### **Elementary School Student Demographics by School: Mercer Service Area**



Table: 11-A

















Hispanic

6%

7%

9%

11%

American

1%

0%

0%

1%

White

29%

32%

32%

29%

Multi

12%

10%

11%

13%

Island

0%

0%

0%

0%

Asian

5%

4%

2%

4%

School 2014/15

School 2016/17

Bo