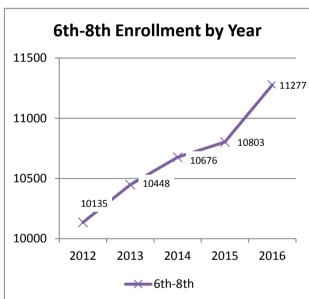

| _        | 2012 | 2013 | 2014 | 2015 | 2016 | Annu | al Change |
|----------|------|------|------|------|------|------|-----------|
| Grade    |      |      |      |      |      | Diff | Percent   |
| K        | 1628 | 1509 | 1614 | 1731 | 1590 | -141 | -8.9%     |
| 1        | 410  | 396  | 460  | 395  | 363  | -32  | -8.8%     |
| 2        | 287  | 259  | 303  | 286  | 205  | -81  | -39.5%    |
| 3        | 236  | 225  | 207  | 228  | 183  | -45  | -24.6%    |
| 4        | 202  | 151  | 177  | 203  | 151  | -52  | -34.4%    |
| 5        | 142  | 85   | 134  | 152  | 112  | -40  | -35.7%    |
| 6        | 562  | 484  | 457  | 532  | 544  | 12   | 2.2%      |
| 7        | 85   | 45   | 75   | 98   | 62   | -36  | -58.1%    |
| 8        |