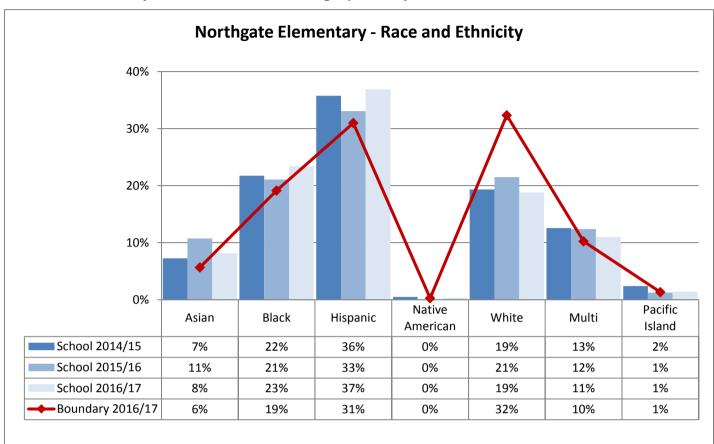

| CO. TICO AI CO | 33.1001               |     |     |            |     |     |
|----------------|-----------------------|-----|-----|------------|-----|-----|
|                | Catharine Blaine K-8  | 14  | 11  | 13         | 15  | 10  |
|                | Coe                   | 9   | 9   | 9          | 7   | 9   |
| McClure        | John Hay              | 10  | 3   | 13         | 12  | 10  |
| McClare        | Lawton                | 11  | 8   | 8          | 9   | 3   |
|                | Queen Anne            | 92  | 118 | 114        | 136 | 94  |
|                | Total                 | 136 | 149 | 157        | 179 | 126 |
|                | Beacon Hill Intl      | 34  | 20  | 22         | 26  | 17  |
|                | Dearborn Park Intl    | 12  | 16  | 26         | 29  | 34  |
|                | Hawthorne             | 2   | 9   | 6          | 8   | 4   |
| Mercer         | Kimball               | 22  | 7   | 21         | 13  | 11  |
| WICTCCI        | Maple                 | 32  | 11  | 13         | 10  | 8   |
|                | Orca K-8              | 70  | 59  | 61         | 56  | 38  |
|                | Van Asselt            | 11  | 10  | 10         | 7   | 4   |
|                | Total                 | 183 | 132 | 159        | 149 | 116 |
|                | Bailey Gatzert        | 6   | 7   | 1          | 6   | 9   |
|                | John Muir             | 12  | 11  | 7          | 9   | 12  |
|                | Leschi                | 46  | 52  | 58         | 22  | 21  |
|                | Lowell                | 8   | 13  | 9          | 3   | 3   |
|                | Madrona K-8           | 3   | 8   | 6          | 11  | 0   |
| Washington     | McGilvra              | 24  | 13  | 11         | 11  | 12  |
|                | Montlake              | 12  | 6   | 18         | 20  | 14  |
|                | Stevens               | 13  | 14  | 13         | 18  | 18  |
|                | T. Marshall           | 18  | 21  | 22         | 21  | 23  |
|                | TOPS K-8              | 111 | 90  | <i>7</i> 5 | 74  | 65  |
|                | Total                 | 253 | 235 | 220        | 195 | 177 |
|                | Adams                 | 7   | 7   | 5          | 6   | 10  |
|                | Broadview-Thomson K-8 | 15  | 20  | 14         | 10  | 7   |
|                | Daniel Bagley         | 62  | 57  | 46         | 56  | 49  |
|                | Greenwood             | 15  | 9   | 8          | 10  | 10  |
| Whitman        | Loyal Heights         | 22  | 15  | 7          | 11  | 9   |
| vviiililaii    | North Beach           | 8   | 10  | 5          | 11  | 9   |
|                | Northgate             | 4   | 6   | 7          | 2   | 2   |
|                | Salmon Bay K-8        | 104 | 97  | 101        | 79  | 68  |
|                | Viewlands             | 18  | 7   | 9          | 16  | 5   |
|                | Whittier              | 28  | 11  | 14         | 12  | 10  |
|                | Total                 | 283 | 239 | 216        | 213 | 179 |
|                |                       |     |     |            |     |     |
|                |                       |     |     |            |     |     |