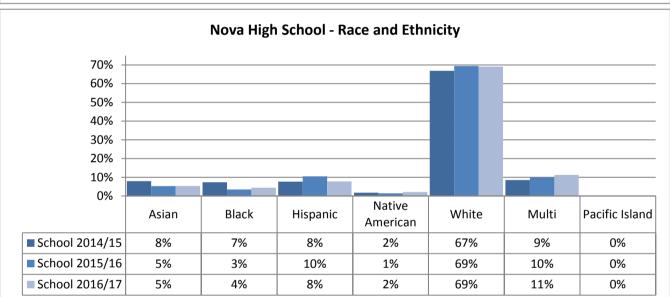

#### Historical First Choices by School: Grade 9

| School Type                 | School Name       | 2012 | 2013 | 2014 | 2015 | 2016 |
|-----------------------------|-------------------|------|------|------|------|------|
|                             | Ballard           | 65   | 60   | 65   | 65   | 55   |
|                             | Chief Sealth Intl | 61   | 22   | 23   | 20   | 8    |
|                             | Franklin          | 133  | 83   | 71   | 56   | 38   |
|                             | Garfield          | 83   | 81   | 76   | 83   | 66   |
| Attendance Area High School | Ingraham          | 106  | 153  | 150  | 128  | 151  |
|                             | Nathan Hale       | 105  | 72   | 77   | 59   | 43   |
|                             | Rainier Beach     | 2    | 3    | 7    | 2    | 1    |
|                             | Roosevelt         | 117  | 89   | 62   | 65   | 61   |
|                             | West Seattle      | 37   | 24   | 40   | 41   | 28   |
|                             | Center School     | 61   | 82   | 88   | 68   | 49   |
| Option High School          | Cleveland STEM    | 150  | 180  | 176  | 267  | 216  |
|                             | Nova              | 33   | 37   | 13   | 52   | 21   |

#### Historical Assignments by School: Grade 9

| School Type                 | School Name       | 2012 | 2013 | 2014 | 2015 | 2016 |
|-----------------------------|-------------------|------|------|------|------|------|
|                             | Ballard           | 32   | 14   | 34   | 1    | 6    |
|                             | Chief Sealth Intl |      | 7    | 10   | 19   |      |
|                             | Franklin          | 38   | 1    |      |      |      |
| Attandance Area High        | Garfield          |      | 1    | 7    | 1    |      |
| Attendance Area High School | Ingraham          | 122  | 95   | 117  | 90   | 93   |
| School                      | Nathan Hale       | 57   | 5    | 41   | 18   | 29   |
|                             | Rainier Beach     | 3    | 3    | 7    | 7    | 1    |
|                             | Roosevelt         | 34   | 7    | 41   |      |      |
|                             | West Seattle      | 37   | 27   | 42   | 43   | 32   |
|                             | Center School     | 75   | 76   | 78   | 73   | 53   |
| Option School               | Cleveland STEM    | 231  | 220  | 220  | 236  | 229  |
|                             | Nova              | 33   | 39   | 14   | 55   | 23   |