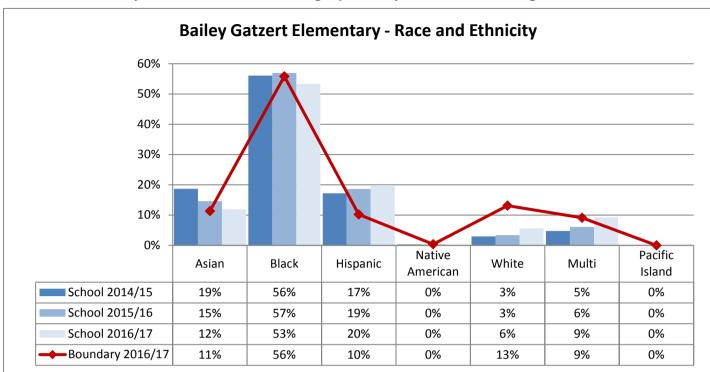

| Service Area | School Name                 | 2012    | 2013       | 2014    | 2015       | 2016    |
|--------------|-----------------------------|---------|------------|---------|------------|---------|
|              | Catharine Blaine K-8        | 10      |            | 7       | 3          | 4       |
|              | Coe                         | 3       |            | 7       |            | 1       |
| McClure      | John Hay                    | 4       |            | 15      |            | 2       |
| McClufe      | Lawton                      | 11      |            | 8       | 3          | 4       |
|              | Queen Anne                  | 78      | 78         | 87      | <i>7</i> 5 | 62      |
|              | Total                       | 106     | 78         | 124     | 81         | 73      |
|              | Beacon Hill Intl            |         |            |         |            |         |
|              | Dearborn Park Intl          | 5       | 18         | 27      |            | 5       |
|              | Hawthorne                   |         | 10         | 9       |            | 2       |
| Mercer       | Kimball                     | 6       | 10         | 22      |            |         |
| Mercer       | Maple                       |         |            |         |            |         |
|              | Orca K-8                    | 48      | <i>4</i> 8 | 50      | 50         | 40      |
|              | Van Asselt                  | 5       | 10         | 10      |            |         |
|              | Total                       | 64      | 96         | 118     | 50         | 47      |
|              | Bailey Gatzert              | 2       | 2          | 2       | 9          | 9       |
|              | John Muir                   | 2       |            | 4       |            | 6       |
|              | Leschi                      | 36      | 31         | 22      | 5          | 2       |
|              | Lowell                      | 3       | 2          | 12      | 5          |         |
|              | Madrona K-8                 | 3       | 17         | 8       | 18         |         |
| Washington   | McGilvra                    | 6       |            | 11      | 1          | 1       |
|              | Montlake                    | 3       | 10         | 8       |            | 2       |
|              | Stevens                     |         |            | 13      | 8          |         |
|              | T. Marshall                 | 9       | 4          | 25      | 7          |         |
|              | TOPS K-8                    | 49      | 49         | 45      | 46         | 38      |
|              | Total                       | 113     | 115        | 150     | 99<br>1    | 58<br>2 |
|              | Adams Broadview-Thomson K-8 | 8       |            | 11<br>7 | 1          | 2       |
|              |                             | o<br>35 | 38         | 7<br>45 | 36         | 40      |
|              | Daniel Bagley<br>Greenwood  | 3       | 30         | 45      | 36<br>1    |         |
|              |                             | 3       |            | 0       | 1          | 2<br>3  |
| 10/11/1      | Loyal Heights               |         |            | 8       | ı          | 3       |
| Whitman      | North Beach                 | 0       | -          | 8       | 4          | 4       |
|              | Northgate                   | 6       | 7          | 7       | 4          | 1       |
|              | Salmon Bay K-8              | 51      | 49         | 50      | 44         | 38      |
|              | Viewlands                   |         | 2          | 13      | 1          | 2       |
|              | Whittier                    |         |            | 3       |            | 3       |
|              | Total                       | 103     | 96         | 152     | 89         | 91      |