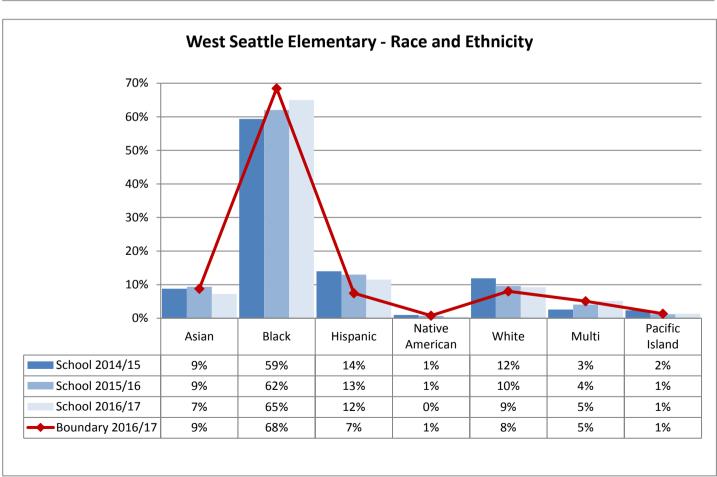

014/15 | 4%    | 2%    | 6%       | 0%              | 74%   | 14%   | 0%             |
| School 2015/16 | 4%    | 1%    | 6%       | 0%              | 74%   | 14%   | 0%             |
| School 2016/17 | 5%    | 1%    | 7%       | 0%              | 73%   | 14%   | 0%             |

| TOPS K-8       | Asian | Black | Hispanic | Native American | White | Multi | Pacific Island |
|----------------|-------|-------|----------|-----------------|-------|-------|----------------|
| School 2014/15 | 21%   | 13%   | 7%       | 0%              | 49%   | 10%   | 0%             |
| School 2015/16 | 20%   | 13%   | 7%       | 0%              | 46%   | 13%   | 0%             |
| School 2016/17 | 20%   | 10%   | 6%       | 0%              | 47%   | 17%   | 0%             |







































Table: 11-A





























9%

10%

10%

0%

0%

1%

58%

56%

57%

16%

19%

18%

0%

0%

0%

School 2015/16

School 2016/17

Boundary 2016/17

15%

13%

13%

3%

2%

2%



























































**Annual Enrollment Report: 2016-17 Data** Elementary School Student Demographics by School: Madison Service Area

















Elementary School Student Demographics by School: McClure Service Area

























Table: 11-A

















### **Elementary School Student Demographics by School: Mercer Service Area**



Table: 11-A

















Hispanic

6%

7%

9%

11%

American

1%

0%

0%

1%

White

29%

32%

32%

29%

Multi

12%

10%

11%

13%

Island

0%

0%

0%

0%

Asian

5%

4%

2%

4%

School 2014/15

School 2016/17