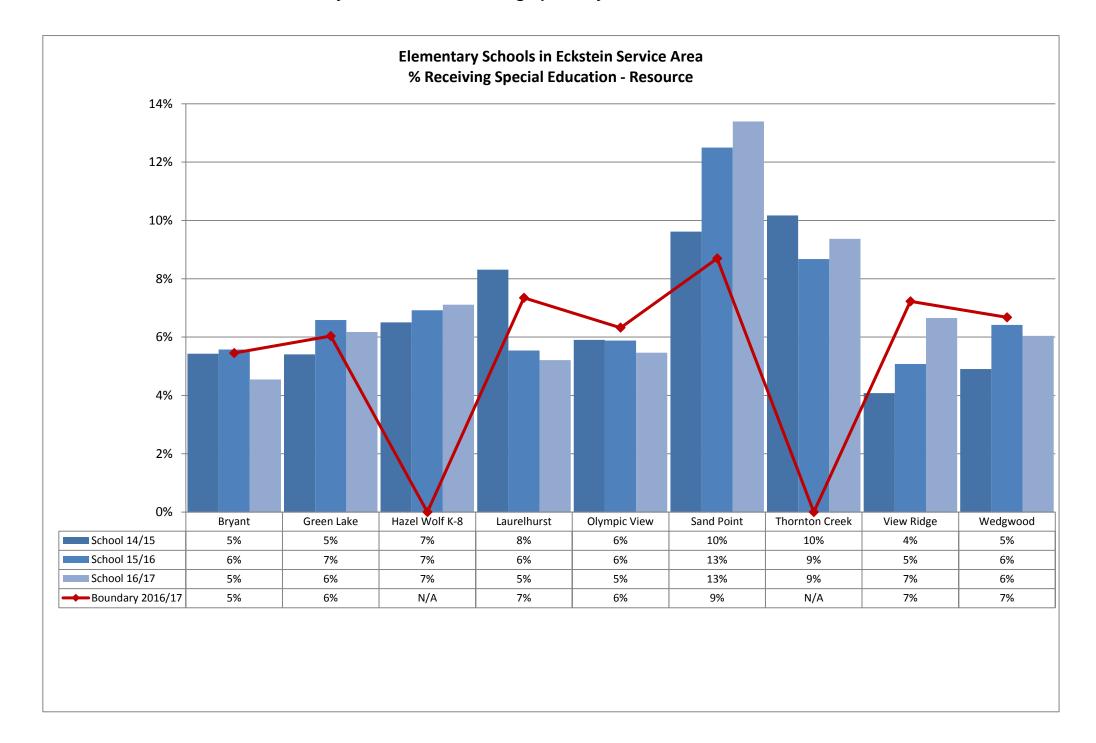

6/17 | 5%    | 1%    | 7%       | 0%              | 73%   | 14%   | 0%             |

| TOPS K-8       | Asian | Black | Hispanic | Native American | White | Multi | Pacific Island |
|----------------|-------|-------|----------|-----------------|-------|-------|----------------|
| School 2014/15 | 21%   | 13%   | 7%       | 0%              | 49%   | 10%   | 0%             |
| School 2015/16 | 20%   | 13%   | 7%       | 0%              | 46%   | 13%   | 0%             |
| School 2016/17 | 20%   | 10%   | 6%       | 0%              | 47%   | 17%   | 0%             |







































Table: 11-A





























9%

10%

10%

0%

0%

1%

58%

56%

57%

16%

19%

18%

0%

0%

0%

School 2015/16

School 2016/17

Boundary 2016/17

15%

13%

13%

3%

2%

2%



























































**Annual Enrollment Report: 2016-17 Data** Elementary School Student Demographics by School: Madison Service Area

















Elementary School Student Demographics by School: McClure Service Area

























Table: 11-A

















### **Elementary School Student Demographics by School: Mercer Service Area**



Table: 11-A

















Hispanic

6%

7%

9%

11%

American

1%

0%

0%

1%

White

29%

32%

32%

29%

Multi

12%

10%

11%

13%

Island

0%

0%

0%

0%

Asian

5%

4%

2%

4%

School 2014/15

School 2016/17

Boundary 2016/17

School 2015/16

Black

47%

48%

44%

42%













































Elementary School Student Demographics by School: Whitman Service Area