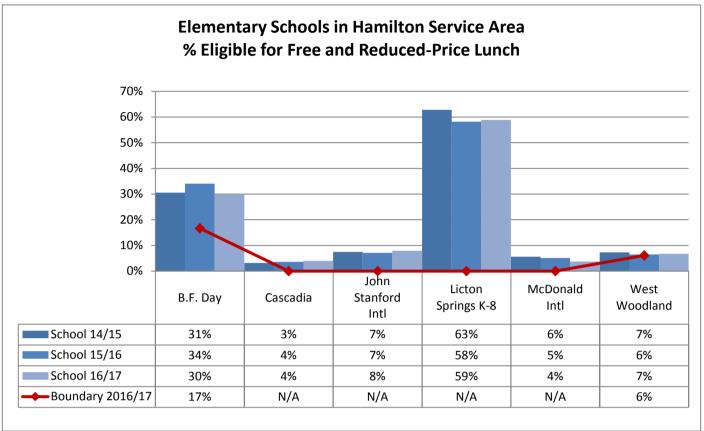

7%       | 0%              | 73%   | 14%   | 0%             |

| TOPS K-8       | Asian | Black | Hispanic | Native American | White | Multi | Pacific Island |
|----------------|-------|-------|----------|-----------------|-------|-------|----------------|
| School 2014/15 | 21%   | 13%   | 7%       | 0%              | 49%   | 10%   | 0%             |
| School 2015/16 | 20%   | 13%   | 7%       | 0%              | 46%   | 13%   | 0%             |
| School 2016/17 | 20%   | 10%   | 6%       | 0%              | 47%   | 17%   | 0%             |







































Table: 11-A





























9%

10%

10%

0%

0%

1%

58%

56%

57%

16%

19%

18%

0%

0%

0%

School 2015/16

School 2016/17

Boundary 2016/17

15%

13%

13%

3%

2%

2%



























































**Annual Enrollment Report: 2016-17 Data** Elementary School Student Demographics by School: Madison Service Area

















Elementary School Student Demographics by School: McClure Service Area

























Table: 11-A

















### **Elementary School Student Demographics by School: Mercer Service Area**



Table: 11-A

















Hispanic

6%

7%

9%

11%

American

1%

0%

0%

1%

White

29%

32%

32%

29%

Multi

12%

10%

11%

13%

Island

0%

0%

0%

0%

Asian

5%

4%

2%

4%

School 2014/15

School 2016/17

Boundary 2016/17

School 2015/16

Black

47%

48%

44%

42%













































Elementary School Student Demographics by School: Whitman Service Area