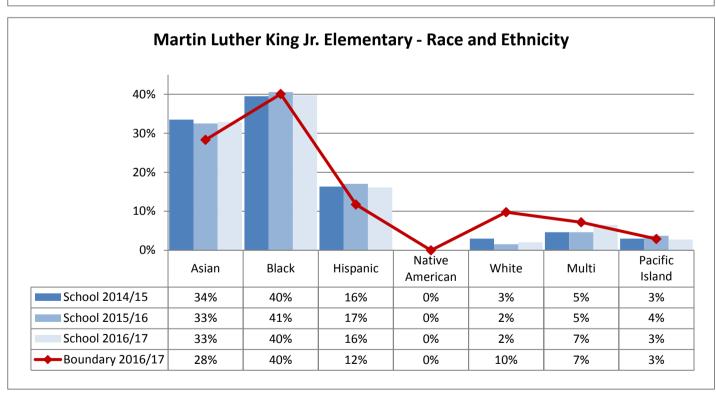

--------------|
| School 2014/15 | 4%    | 2%    | 6%       | 0%              | 74%   | 14%   | 0%             |
| School 2015/16 | 4%    | 1%    | 6%       | 0%              | 74%   | 14%   | 0%             |
| School 2016/17 | 5%    | 1%    | 7%       | 0%              | 73%   | 14%   | 0%             |

| TOPS K-8       | Asian | Black | Hispanic | Native American | White | Multi | Pacific Island |
|----------------|-------|-------|----------|-----------------|-------|-------|----------------|
| School 2014/15 | 21%   | 13%   | 7%       | 0%              | 49%   | 10%   | 0%             |
| School 2015/16 | 20%   | 13%   | 7%       | 0%              | 46%   | 13%   | 0%             |
| School 2016/17 | 20%   | 10%   | 6%       | 0%              | 47%   | 17%   | 0%             |







































Table: 11-A





























9%

10%

10%

0%

0%

1%

58%

56%

57%

16%

19%

18%

0%

0%

0%

School 2015/16

School 2016/17

Boundary 2016/17

15%

13%

13%

3%

2%

2%



























































**Annual Enrollment Report: 2016-17 Data** Elementary School Student Demographics by School: Madison Service Area

















Elementary School Student Demographics by School: McClure Service Area

























Table: 11-A

















### **Elementary School Student Demographics by School: Mercer Service Area**



Table: 11-A

















Hispanic

6%

7%

9%

11%

American

1%

0%

0%

1%

White

29%

32%

32%

29%

Multi

12%

10%

11%

13%

Island

0%

0%

0%

0%

Asian

5%

4%

2%

4%

Scho