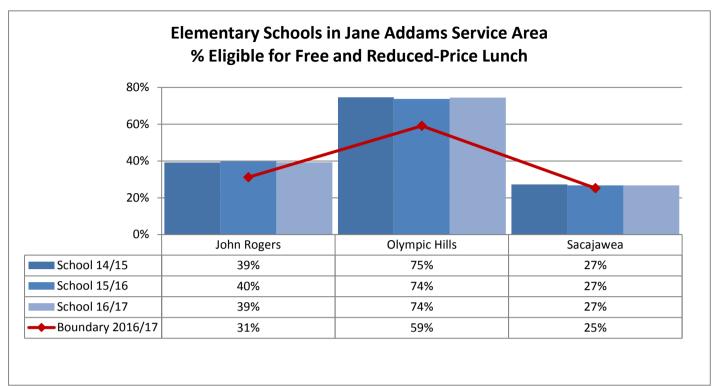

| 73%   | 14%   | 0%             |

| TOPS K-8       | Asian | Black | Hispanic | Native American | White | Multi | Pacific Island |
|----------------|-------|-------|----------|-----------------|-------|-------|----------------|
| School 2014/15 | 21%   | 13%   | 7%       | 0%              | 49%   | 10%   | 0%             |
| School 2015/16 | 20%   | 13%   | 7%       | 0%              | 46%   | 13%   | 0%             |
| School 2016/17 | 20%   | 10%   | 6%       | 0%              | 47%   | 17%   | 0%             |







































Table: 11-A





























9%

10%

10%

0%

0%

1%

58%

56%

57%

16%

19%

18%

0%

0%

0%

School 2015/16

School 2016/17

Boundary 2016/17

15%

13%

13%

3%

2%

2%



























































**Annual Enrollment Report: 2016-17 Data** Elementary School Student Demographics by School: Madison Service Area

















Elementary School Student Demographics by School: McClure Service Area

























Table: 11-A

















### **Elementary School Student Demographics by School: Mercer Service Area**



Table: 11-A

















Hispanic

6%

7%

9%

11%

American

1%

0%

0%

1%

White

29%

32%

32%

29%

Multi

12%

10%

11%

13%

Island

0%

0%

0%

0%

Asian

5%

4%

2%

4%

School 2014/15

School 2016/17

Boundary 2016/17

School 2015/16

Black

47%

48%

44%

42%













































Elementary School Student Demographics by School: Whitman Service Area