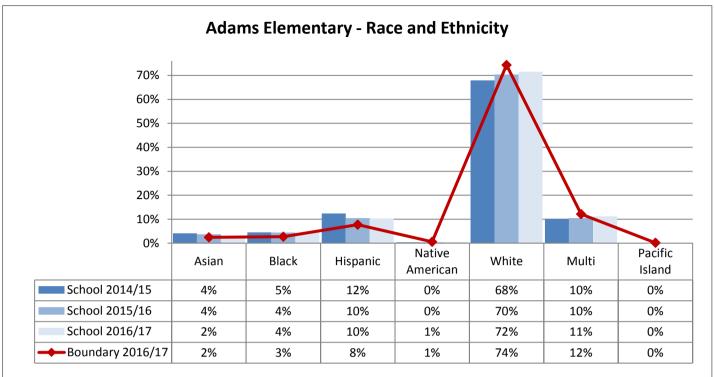

6%

19%

18%

0%

0%

0%

School 2015/16

School 2016/17

Boundary 2016/17

15%

13%

13%

3%

2%

2%



























































**Annual Enrollment Report: 2016-17 Data** Elementary School Student Demographics by School: Madison Service Area

















Elementary School Student Demographics by School: McClure Service Area

























Table: 11-A

















### **Elementary School Student Demographics by School: Mercer Service Area**



Table: 11-A

















Hispanic

6%

7%

9%

11%

American

1%

0%

0%

1%

White

29%

32%

32%

29%

Multi

12%

10%

11%

13%

Island

0%

0%

0%

0%

Asian

5%

4%

2%

4%

School 2014/15

School 2016/17

Boundary 2016/17

School 2015/16

Black

47%

48%

44%

42%













































Elementary School Student Demographics by School: Whitman Service Area