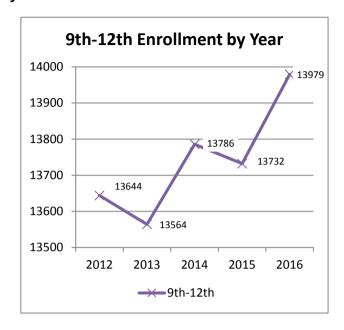

| _        | 2012 | 2013 | 2014 | 2015 | 2016 | Annu | al Change |
|----------|------|------|------|------|------|------|-----------|
| Grade    |      |      |      |      |      | Diff | Percent   |
| K        | 1628 | 1509 | 1614 | 1731 | 1590 | -141 | -8.9%     |
| 1        | 410  | 396  | 460  | 395  | 363  | -32  | -8.8%     |
| 2        | 287  | 259  | 303  | 286  | 205  | -81  | -39.5%    |
| 3        | 236  | 225  | 207  | 228  | 183  | -45  | -24.6%    |
| 4        | 202  | 151  | 177  | 203  | 151  | -52  | -34.4%    |
| 5        | 142  | 85   | 134  | 152  | 112  | -40  | -35.7%    |
| 6        | 562  | 484  | 457  | 532  | 544  | 12   | 2.2%      |
| 7        | 85   | 45   | 75   | 98   | 62   | -36  | -58.1%    |
| 8