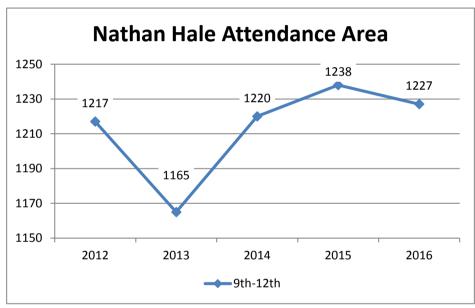

#### Historical First Choices by School: Grade 9

| School Type                 | School Name       | 2012 | 2013 | 2014 | 2015 | 2016 |
|-----------------------------|-------------------|------|------|------|------|------|
|                             | Ballard           | 65   | 60   | 65   | 65   | 55   |
|                             | Chief Sealth Intl | 61   | 22   | 23   | 20   | 8    |
|                             | Franklin          | 133  | 83   | 71   | 56   | 38   |
|                             | Garfield          | 83   | 81   | 76   | 83   | 66   |
| Attendance Area High School | Ingraham          | 106  | 153  | 150  | 128  | 151  |
|                             | Nathan Hale       | 105  | 72   | 77   | 59   | 43   |
|                             | Rainier Beach     | 2    | 3    | 7    | 2    | 1    |
|                             | Roosevelt         | 117  | 89   | 62   | 65   | 61   |
|                             | West Seattle      | 37   | 24   | 40   | 41   | 28   |
|                             | Center School     | 61   | 82   | 88   | 68   | 49   |
| Option High School          | Cleveland STEM    | 150  | 180  | 176  | 267  | 216  |
|                             | Nova              | 33   | 37   | 13   | 52   | 21   |

#### Historical Assignments by School: Grade 9

| School Type                 | School Name       | 2012 | 2013 | 2014 | 2015 | 2016 |
|-----------------------------|-------------------|------|------|------|------|------|
|                             | Ballard           | 32   | 14   | 34   | 1    | 6    |
|                             | Chief Sealth Intl |      | 7    | 10   | 19   |      |
|                             | Franklin          | 38   | 1    |      |      |      |
| Attandance Area High        | Garfield          |      | 1    | 7    | 1    |      |
| Attendance Area High School | Ingraham          | 122  | 95   | 117  | 90   | 93   |
| School                      | Nathan Hale       | 57   | 5    | 41   | 18   | 29   |
|                             | Rainier Beach     | 3    | 3    | 7    | 7    | 1    |
|                             | Roosevelt         | 34   | 7    | 41   |      |      |
|                             | West Seattle      | 37   | 27   | 42   | 43   | 32   |
|                             | Center School     | 75   | 76   | 78   | 73   | 53   |
| Option School               | Cleveland STEM    | 231  | 220  | 220  | 236  | 229  |
|                             | Nova              | 33   | 39   | 14   | 55   | 23   |