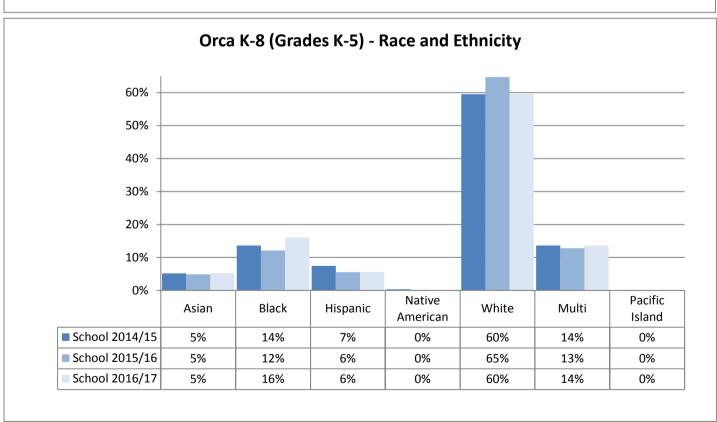

| CO. TICO AI CO | 33.1001               |     |     |            |     |     |
|----------------|-----------------------|-----|-----|------------|-----|-----|
|                | Catharine Blaine K-8  | 14  | 11  | 13         | 15  | 10  |
|                | Coe                   | 9   | 9   | 9          | 7   | 9   |
| McClure        | John Hay              | 10  | 3   | 13         | 12  | 10  |
| McClare        | Lawton                | 11  | 8   | 8          | 9   | 3   |
|                | Queen Anne            | 92  | 118 | 114        | 136 | 94  |
|                | Total                 | 136 | 149 | 157        | 179 | 126 |
|                | Beacon Hill Intl      | 34  | 20  | 22         | 26  | 17  |
|                | Dearborn Park Intl    | 12  | 16  | 26         | 29  | 34  |
|                | Hawthorne             | 2   | 9   | 6          | 8   | 4   |
| Mercer         | Kimball               | 22  | 7   | 21         | 13  | 11  |
| WICTCCI        | Maple                 | 32  | 11  | 13         | 10  | 8   |
|                | Orca K-8              | 70  | 59  | 61         | 56  | 38  |
|                | Van Asselt            | 11  | 10  | 10         | 7   | 4   |
|                | Total                 | 183 | 132 | 159        | 149 | 116 |
|                | Bailey Gatzert        | 6   | 7   | 1          | 6   | 9   |
|                | John Muir             | 12  | 11  | 7          | 9   | 12  |
|                | Leschi                | 46  | 52  | 58         | 22  | 21  |
|                | Lowell                | 8   | 13  | 9          | 3   | 3   |
|                | Madrona K-8           | 3   | 8   | 6          | 11  | 0   |
| Washington     | McGilvra              | 24  | 13  | 11         | 11  | 12  |
|                | Montlake              | 12  | 6   | 18         | 20  | 14  |
|                | Stevens               | 13  | 14  | 13         | 18  | 18  |
|                | T. Marshall           | 18  | 21  | 22         | 21  | 23  |
|                | TOPS K-8              | 111 | 90  | <i>7</i> 5 | 74  | 65  |
|                | Total                 | 253 | 235 | 220        | 195 | 177 |
|                | Adams                 | 7   | 7   | 5          | 6   | 10  |
|                | Broadview-Thomson K-8 | 15  | 20  | 14         | 10  | 7   |
|                | Daniel Bagley         | 62  | 57  | 46         | 56  | 49  |
|                | Greenwood             | 15  | 9   | 8          | 10  | 10  |
| Whitman        | Loyal Heights         | 22  | 15  | 7          | 11  | 9   |
| vviiililaii    | North Beach           | 8   | 10  | 5          | 11  | 9   |
|                | Northgate             | 4   | 6   | 7          | 2   | 2   |
|                | Salmon Bay K-8        | 104 | 97  | 101        | 79  | 68  |
|                | Viewlands             | 18  | 7   | 9          | 16  | 5   |
|                | Whittier              | 28  | 11  | 14         | 12  | 10  |
|                | Total                 | 283 | 239 | 216        | 213 | 179 |
|                |                       |     |     |            |     |     |
|                |                       |     |     |            |     |     |

| Service Area | School Name                 | 2012    | 2013       | 2014    | 2015       | 2016    |
|--------------|-----------------------------|---------|------------|---------|------------|---------|
|              | Catharine Blaine K-8        | 10      |            | 7       | 3          | 4       |
|              | Coe                         | 3       |            | 7       |            | 1       |
| McClure      | John Hay                    | 4       |            | 15      |            | 2       |
| McClufe      | Lawton                      | 11      |            | 8       | 3          | 4       |
|              | Queen Anne                  | 78      | 78         | 87      | <i>7</i> 5 | 62      |
|              | Total                       | 106     | 78         | 124     | 81         | 73      |
|              | Beacon Hill Intl            |         |            |         |            |         |
|              | Dearborn Park Intl          | 5       | 18         | 27      |            | 5       |
|              | Hawthorne                   |         | 10         | 9       |            | 2       |
| Mercer       | Kimball                     | 6       | 10         | 22      |            |         |
| Mercer       | Maple                       |         |            |         |            |         |
|              | Orca K-8                    | 48      | <i>4</i> 8 | 50      | 50         | 40      |
|              | Van Asselt                  | 5       | 10         | 10      |            |         |
|              | Total                       | 64      | 96         | 118     | 50         | 47      |
|              | Bailey Gatzert              | 2       | 2          | 2       | 9          | 9       |
|              | John Muir                   | 2       |            | 4       |            | 6       |
|              | Leschi                      | 36      | 31         | 22      | 5          | 2       |
|              | Lowell                      | 3       | 2          | 12      | 5          |         |
|              | Madrona K-8                 | 3       | 17         | 8       | 18         |         |
| Washington   | McGilvra                    | 6       |            | 11      | 1          | 1       |
|              | Montlake                    | 3       | 10         | 8       |            | 2       |
|              | Stevens                     |         |            | 13      | 8          |         |
|              | T. Marshall                 | 9       | 4          | 25      | 7          |         |
|              | TOPS K-8                    | 49      | 49         | 45      | 46         | 38      |
|              | Total                       | 113     | 115        | 150     | 99<br>1    | 58<br>2 |
|              | Adams Broadview-Thomson K-8 | 8       |            | 11<br>7 | 1          | 2       |
|              |                             | o<br>35 | 38         | 7<br>45 | 36         | 40      |
|              | Daniel Bagley<br>Greenwood  | 3       | 30         | 45      | 36<br>1    |         |
|              |                             | 3       |            | 0       | 1          | 2<br>3  |
| 10/11/1      | Loyal Heights               |         |            | 8       | ı          | 3       |
| Whitman      | North Beach                 | 0       | -          | 8       | 4          | 4       |
|              | Northgate                   | 6       | 7          | 7       | 4          | 1       |
|              | Salmon Bay K-8              | 51      | 49         | 50      | 44         | 38      |
|              | Viewlands                   |         | 2          | 13      | 1          | 2       |
|              | Whittier                    |         |            | 3       |            | 3       |
|              | Total                       | 103     | 96         | 152     | 89         | 91      |