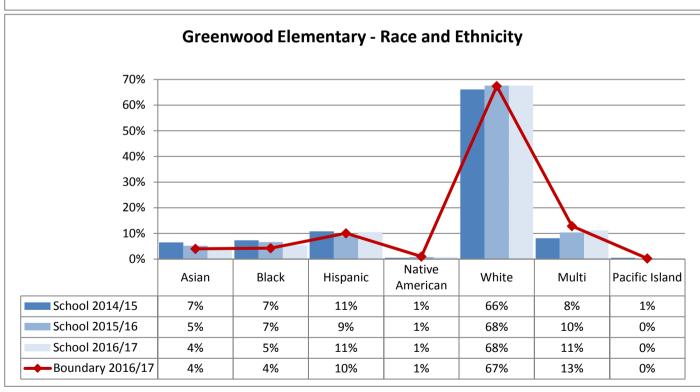

| CO. TICO AI CO | 33.1001               |     |     |            |     |     |
|----------------|-----------------------|-----|-----|------------|-----|-----|
|                | Catharine Blaine K-8  | 14  | 11  | 13         | 15  | 10  |
|                | Coe                   | 9   | 9   | 9          | 7   | 9   |
| McClure        | John Hay              | 10  | 3   | 13         | 12  | 10  |
| McClare        | Lawton                | 11  | 8   | 8          | 9   | 3   |
|                | Queen Anne            | 92  | 118 | 114        | 136 | 94  |
|                | Total                 | 136 | 149 | 157        | 179 | 126 |
|                | Beacon Hill Intl      | 34  | 20  | 22         | 26  | 17  |
|                | Dearborn Park Intl    | 12  | 16  | 26         | 29  | 34  |
|                | Hawthorne             | 2   | 9   | 6          | 8   | 4   |
| Mercer         | Kimball               | 22  | 7   | 21         | 13  | 11  |
| WICTCCI        | Maple                 | 32  | 11  | 13         | 10  | 8   |
|                | Orca K-8              | 70  | 59  | 61         | 56  | 38  |
|                | Van Asselt            | 11  | 10  | 10         | 7   | 4   |
|                | Total                 | 183 | 132 | 159        | 149 | 116 |
|                | Bailey Gatzert        | 6   | 7   | 1          | 6   | 9   |
|                | John Muir             | 12  | 11  | 7          | 9   | 12  |
|                | Leschi                | 46  | 52  | 58         | 22  | 21  |
|                | Lowell                | 8   | 13  | 9          | 3   | 3   |
|                | Madrona K-8           | 3   | 8   | 6          | 11  | 0   |
| Washington     | McGilvra              | 24  | 13  | 11         | 11  | 12  |
|                | Montlake              | 12  | 6   | 18         | 20  | 14  |
|                | Stevens               | 13  | 14  | 13         | 18  | 18  |
|                | T. Marshall           | 18  | 21  | 22         | 21  | 23  |
|                | TOPS K-8              | 111 | 90  | <i>7</i> 5 | 74  | 65  |
|                | Total                 | 253 | 235 | 220        | 195 | 177 |
|                | Adams                 | 7   | 7   | 5          | 6   | 10  |
|                | Broadview-Thomson K-8 | 15  | 20  | 14         | 10  | 7   |
|                | Daniel Bagley         | 62  | 57  | 46         | 56  | 49  |
|                | Greenwood             | 15  | 9   | 8          | 10  | 10  |
| Whitman        | Loyal Heights         | 22  | 15  | 7          | 11  | 9   |
| vviiililaii    | North Beach           | 8   | 10  | 5          | 11  | 9   |
|                | Northgate             | 4   | 6   | 7          | 2   | 2   |
|                | Salmon Bay K-8        | 104 | 97  | 101        | 79  | 68  |
|                | Viewlands             | 18  | 7   | 9          | 16  | 5   |
|                | Whittier              | 28  | 11  | 14         | 12  | 10  |
|                | Total                 | 283 | 239 | 216        | 213 | 179 |
|                |                       |     |     |            |     |     |
|                |                       |     |     |            |     |     |