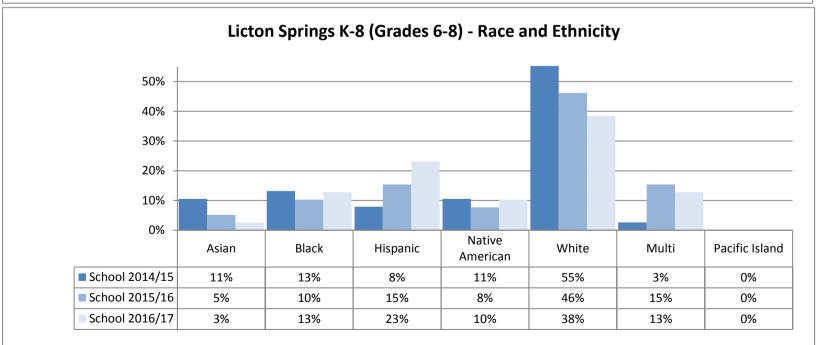

**Annual Enrollment Report: 2016-17 Data** Elementary School Student Demographics by School: Madison Service Area

















Elementary School Student Demographics by School: McClure Service Area

























Table: 11-A

















### **Elementary School Student Demographics by School: Mercer Service Area**



Table: 11-A

















Hispanic

6%

7%

9%

11%

American

1%

0%

0%

1%

White

29%

32%

32%

29%

Multi

12%

10%

11%

13%

Island

0%

0%

0%

0%

Asian

5%

4%

2%

4%

School 2014/15

School 2016/17

Boundary 2016/17

School 2015/16

Black

47%

48%

44%

42%













































Elementary School Student Demographics by School: Whitman Service Area