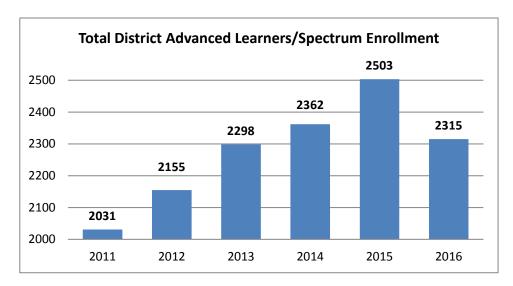

|     |
| Washington     | 10       | 54      |                       | Washington   |     |
|                | 11       | 43      |                       | Whitman      |     |
|                | 12       | 31      | 12th Grade            | Total        |     |
| Vashington To  |          | 171     |                       |              |     |
|                | 9        | 60      | <b>Grand Tota</b>     | I            |     |
| Whitman        | 10       | 46      |                       |              |     |
|                | 11       | 38      |                       |              |     |
|                | 12       | 27      |                       |              |     |

Whitman Total

## **Annual Enrollment Report: 2016-17 Data**

# Advanced Learners/Spectrum Enrollment Trends



# Annual Advanced Learners/Spectrum Enrollment by Grade

| Grade | 2011 | 2012 | 2013 | 2014 | 2015 | 2016 |
|-------|------|------|------|------|------|------|
| 1     | 153  | 110  | 131  | 135  | 110  | 32   |
| 2     | 207  | 219  | 175  | 198  | 184  | 124  |
| 3     | 225  | 227  | 249  | 204  | 225  | 179  |
| 4     | 224  | 224  | 225  | 254  | 211  | 207  |
| 5     | 213  | 230  | 226  | 218  | 259  | 206  |
| Total | 1022 | 1010 | 1006 | 1009 | 989  | 748  |

| Grade | 2011 | 2012 | 2013 | 2014 | 2015 | 2016 |
|-------|------|------|------|------|------|------|
| 6     | 336  | 405  | 455  | 452  | 518  | 543  |
| 7     | 346  | 368  | 441  | 465  | 516  | 507  |
| 8     | 327  | 372  | 396  | 436  | 480  | 517  |
| Total | 1009 | 1145 | 1292 | 1353 | 1514 | 1567 |

| District