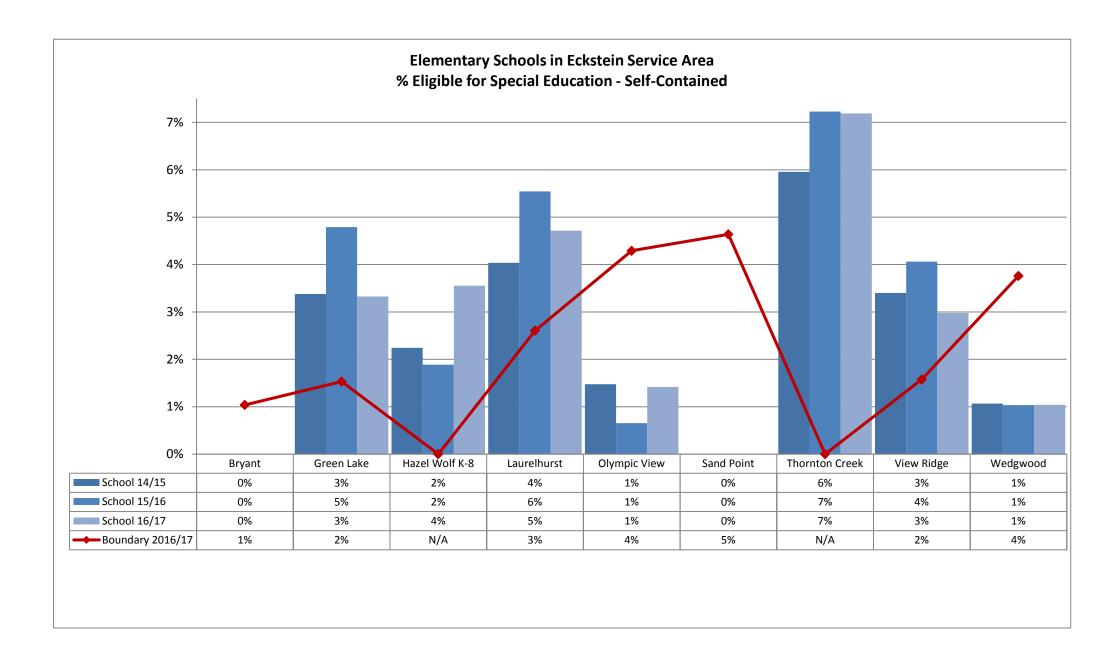

17 | 5%    | 1%    | 7%       | 0%              | 73%   | 14%   | 0%             |

| TOPS K-8       | Asian | Black | Hispanic | Native American | White | Multi | Pacific Island |
|----------------|-------|-------|----------|-----------------|-------|-------|----------------|
| School 2014/15 | 21%   | 13%   | 7%       | 0%              | 49%   | 10%   | 0%             |
| School 2015/16 | 20%   | 13%   | 7%       | 0%              | 46%   | 13%   | 0%             |
| School 2016/17 | 20%   | 10%   | 6%       | 0%              | 47%   | 17%   | 0%             |







































Table: 11-A





























9%

10%

10%

0%

0%

1%

58%

56%

57%

16%

19%

18%

0%

0%

0%

School 2015/16

School 2016/17

Boundary 2016/17

15%

13%

13%

3%

2%

2%



























































**Annual Enrollment Report: 2016-17 Data** Elementary School Student Demographics by School: Madison Service Area

















Elementary School Student Demographics by School: McClure Service Area

























Table: 11-A

















### **Elementary School Student Demographics by School: Mercer Service Area**



Table: 11-A

















Hispanic

6%

7%

9%

11%

American

1%

0%

0%

1%

White

29%

32%

32%

29%

Multi

12%

10%

11%

13%

Island

0%

0%

0%

0%

Asian

5%

4%

2%

4%

School 2014/15

School 2016/17

Boundary 2016/17

School 2015/16

Black

47%

48%

44%

42%













































Elementary School Student Demographics by School: Whitman Service Area