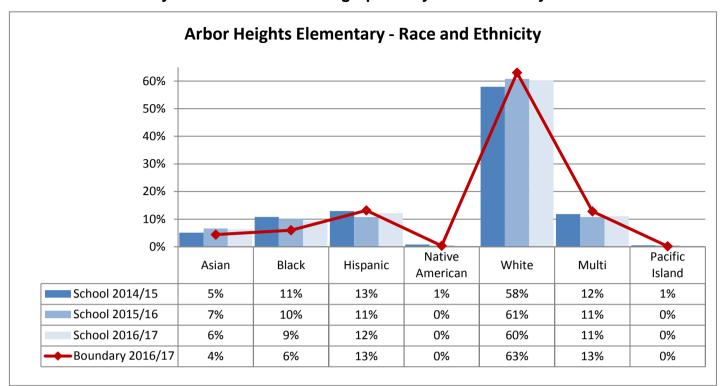

### Annual Enrollment Report: 2016-17 Data Historical Assignments by School: Kindergarten

| Service Area     | School Name           | 2012   | 2013   | 2014 | 2015 | 2016 |
|------------------|-----------------------|--------|--------|------|------|------|
|                  | Dunlap                | 4      | 6      | 3    | 4    | 2    |
|                  | Emerson               | 6      | 4      | 6    | 4    | 2    |
|                  | Graham Hill           | 15     | 13     | 17   | 13   | 18   |
| Aki Kurose       | Martin Luther King Jr | 8      |        | 4    | 10   | 2    |
| AKI KUIUSE       | Rainier View          | 7      | 7      | 2    | 7    | 2    |
|                  | South Shore PK-8      | 4      | 7      | 9    | 4    | 4    |
|                  | Wing Luke             | 2      | 4      | 17   |      |      |
|                  | Total                 | 46     | 41     | 58   | 42   | 30   |
|                  | Arbor Heights         | 4      | 5      | 10   | 1    |      |
|                  | Concord Intl          | 13     | 5      | 6    |      |      |
|                  | Highland Park         | 6      |        | 11   | 1    | 6    |
| Denny            | Roxhill               | 11     | 15     | 7    |      | 7    |
|                  | STEM K-8              | 67     | 62     | 43   | 46   | 39   |
|                  | West Seattle Elem     | 1      |        |      | 2    | 5    |
|                  | Total                 | 102    | 87     | 77   | 50   | 57   |
|                  | Bryant                |        |        |      |      |      |
|                  | Green Lake            | 6      | 5      | 3    |      |      |
|                  | Hazel Wolf K-8        | 69     | 76     | 77   | 74   | 55   |
|                  | Laurelhurst           | 9      | 3      | 8    |      |      |
| Eckstein         | Olympic View          |        |        | 5    | 1    | 1    |
| Lokstein         | Sand Point            | 3      | 2      | 2    |      |      |
|                  | Thornton Creek        | 46     | 74     | 74   | 65   | 78   |
|                  | View Ridge            |        |        | 18   | 10   | 4    |
|                  | Wedgwood              |        |        | 21   |      |      |
|                  | Total                 | 133    | 160    | 208  | 150  | 138  |
|                  | B. F. Day             |        |        | 4    | 1    |      |
|                  | J. Stanford Intl      |        | 4      | 66   | 64   | 53   |
| Hamilton         | Licton Springs K-8    | 13     | 5      | 9    | 9    | 11   |
|                  | McDonald Intl         | 4      |        | 66   | 64   | 53   |
|                  | West Woodland         |        |        | 13   |      | 2    |
|                  | Total                 | 17     | 9      | 158  | 138  | 119  |
|                  | John Rogers           | 5      |        |      |      |      |
| Jane Addams      | Olympic Hills         | 4      |        | 1    |      |      |
| Garro / tadarrio | Sacajawea             |        | 4      | 5    |      |      |
|                  | Total                 | 9      | 4      | 6    | 0    | 0    |
| Madison          | Alki                  | 2      | 3      | 2    | 1    |      |
|                  | Fairmount Park        | New ir | n 2014 | 19   | 2    |      |
|                  | Genesee Hill          |        |        |      | 1    |      |
|                  | Gatewood              |        |        | 9    | 9    |      |
|                  | Lafayette             | 14     |        | 27   | 2    |      |
|                  | Pathfinder K-8        | 49     | 50     | 47   | 47   | 36   |
|                  | Sanislo               | 13     |        | 6    | 2    | 1    |
|                  | Total                 | 78     | 53     | 110  | 64   | 37   |