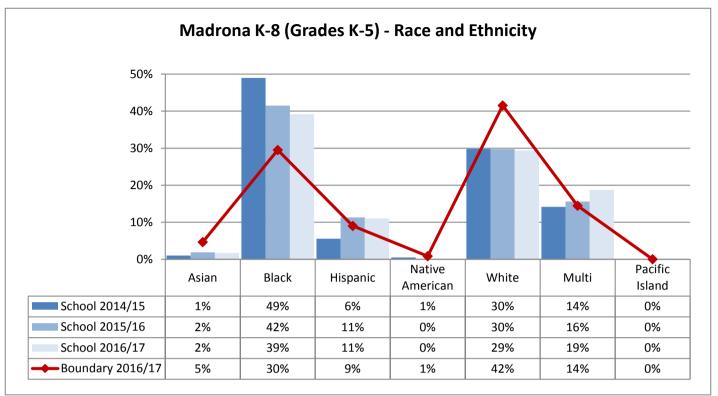

1%

58%

56%

57%

16%

19%

18%

0%

0%

0%

School 2015/16

School 2016/17

Boundary 2016/17

15%

13%

13%

3%

2%

2%



























































**Annual Enrollment Report: 2016-17 Data** Elementary School Student Demographics by School: Madison Service Area

















Elementary School Student Demographics by School: McClure Service Area

























Table: 11-A

















### **Elementary School Student Demographics by School: Mercer Service Area**



Table: 11-A

















Hispanic

6%

7%

9%

11%

American

1%

0%

0%

1%

White

29%

32%

32%

29%

Multi

12%

10%

11%

13%

Island

0%

0%

0%

0%

Asian

5%

4%

2%

4%

School 2014/15

School 2016/17

Boundary 2016/17

School 2015/16

Black

47%

48%

44%

42%













































Elementary School Student Demographics by School: Whitman Service Area