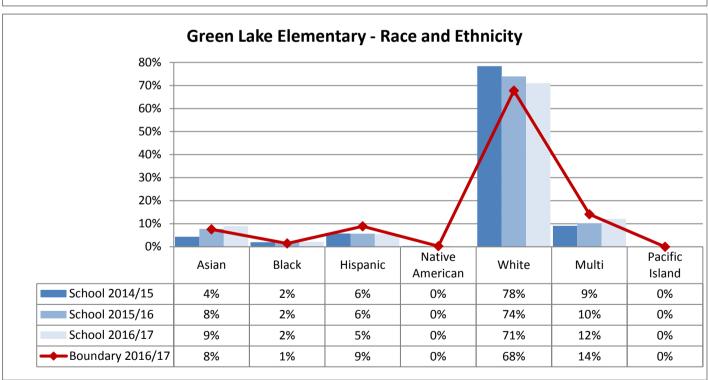

6%       | 0%              | 74%   | 14%   | 0%             |
| School 2015/16 | 4%    | 1%    | 6%       | 0%              | 74%   | 14%   | 0%             |
| School 2016/17 | 5%    | 1%    | 7%       | 0%              | 73%   | 14%   | 0%             |

| TOPS K-8       | Asian | Black | Hispanic | Native American | White | Multi | Pacific Island |
|----------------|-------|-------|----------|-----------------|-------|-------|----------------|
| School 2014/15 | 21%   | 13%   | 7%       | 0%              | 49%   | 10%   | 0%             |
| School 2015/16 | 20%   | 13%   | 7%       | 0%              | 46%   | 13%   | 0%             |
| School 2016/17 | 20%   | 10%   | 6%       | 0%              | 47%   | 17%   | 0%             |







































Table: 11-A





























9%

10%

10%

0%

0%

1%

58%

56%

57%

16%

19%

18%

0%

0%

0%

School 2015/16

School 2016/17

Boundary 2016/17

15%

13%

13%

3%

2%

2%



























































**Annual Enrollment Report: 2016-17 Data** Elementary School Student Demographics by School: Madison Service Area

















Elementary School Student Demographics by School: McClure Service Area

























Table: 11-A

















### **Elementary School Student Demographics by School: Mercer Service Area**



Table: 11-A

















Hispanic

6%

7%

9%

11%

American

1%

0%

0%

1%

White

29%

32%

32%

29%

Multi

12%

10%

11%

13%

Island

0%

0%

0%

0%

Asian

5%

4%

2%

4%

School 2014/15

School 2016/17

Boundary 2016/17

Schoo