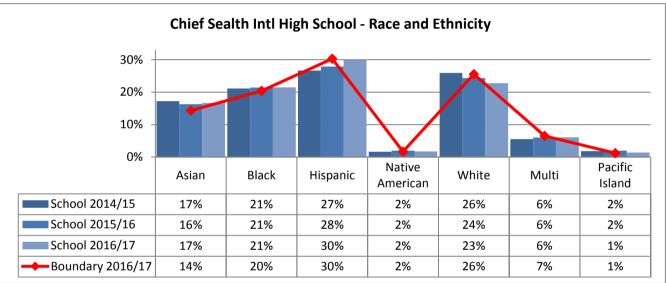

#### Historical First Choices by School: Grade 9

| School Type                 | School Name       | 2012 | 2013 | 2014 | 2015 | 2016 |
|-----------------------------|-------------------|------|------|------|------|------|
|                             | Ballard           | 65   | 60   | 65   | 65   | 55   |
|                             | Chief Sealth Intl | 61   | 22   | 23   | 20   | 8    |
|                             | Franklin          | 133  | 83   | 71   | 56   | 38   |
|                             | Garfield          | 83   | 81   | 76   | 83   | 66   |
| Attendance Area High School | Ingraham          | 106  | 153  | 150  | 128  | 151  |
|                             | Nathan Hale       | 105  | 72   | 77   | 59   | 43   |
|                             | Rainier Beach     | 2    | 3    | 7    | 2    | 1    |
|                             | Roosevelt         | 117  | 89   | 62   | 65   | 61   |
|                             | West Seattle      | 37   | 24   | 40   | 41   | 28   |
|                             | Center School     | 61   | 82   | 88   | 68   | 49   |
| Option High School          | Cleveland STEM    | 150  | 180  | 176  | 267  | 216  |
|                             | Nova              | 33   | 37   | 13   | 52   | 21   |

#### Historical Assignments by School: Grade 9

| School Type                 | School Name       | 2012 | 2013 | 2014 | 2015 | 2016 |
|-----------------------------|-------------------|------|------|------|------|------|
|                             | Ballard           | 32   | 14   | 34   | 1    | 6    |
|                             | Chief Sealth Intl |      | 7    | 10   | 19   |      |
|                             | Franklin          | 38   | 1    |      |      |      |
| Attandance Area High        | Garfield          |      | 1    | 7    | 1    |      |
| Attendance Area High School | Ingraham          | 122  | 95   | 117  | 90   | 93   |
| School                      | Nathan Hale       | 57   | 5    | 41   | 18   | 29   |
|                             | Rainier Beach     | 3    | 3    | 7    | 7    | 1    |
|                             | Roosevelt         | 34   | 7    | 41   |      |      |
|                             | West Seattle      | 37   | 27   | 42   | 43   | 32   |
|                             | Center School     | 75   | 76   | 78   | 73   | 53   |
| Option School               | Cleveland STEM    | 231  | 220  | 220  | 236  | 229  |
|                             | Nova              | 33   | 39   | 14   | 55   | 23   |