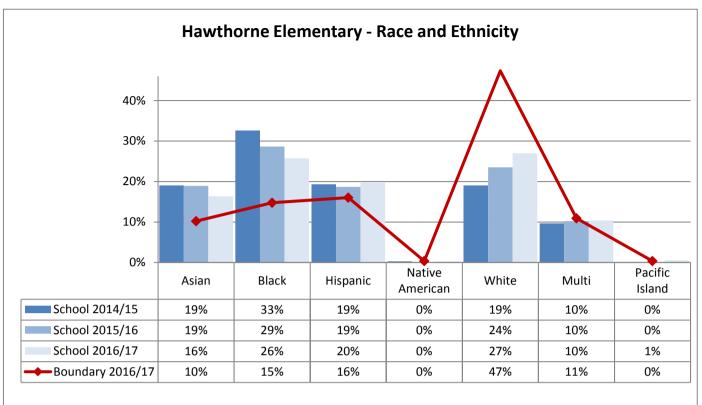

| CO. TICO AI CO | 33.1001               |     |     |            |     |     |
|----------------|-----------------------|-----|-----|------------|-----|-----|
|                | Catharine Blaine K-8  | 14  | 11  | 13         | 15  | 10  |
|                | Coe                   | 9   | 9   | 9          | 7   | 9   |
| McClure        | John Hay              | 10  | 3   | 13         | 12  | 10  |
| McClare        | Lawton                | 11  | 8   | 8          | 9   | 3   |
|                | Queen Anne            | 92  | 118 | 114        | 136 | 94  |
|                | Total                 | 136 | 149 | 157        | 179 | 126 |
|                | Beacon Hill Intl      | 34  | 20  | 22         | 26  | 17  |
|                | Dearborn Park Intl    | 12  | 16  | 26         | 29  | 34  |
|                | Hawthorne             | 2   | 9   | 6          | 8   | 4   |
| Mercer         | Kimball               | 22  | 7   | 21         | 13  | 11  |
| WICTCCI        | Maple                 | 32  | 11  | 13         | 10  | 8   |
|                | Orca K-8              | 70  | 59  | 61         | 56  | 38  |
|                | Van Asselt            | 11  | 10  | 10         | 7   | 4   |
|                | Total                 | 183 | 132 | 159        | 149 | 116 |
|                | Bailey Gatzert        | 6   | 7   | 1          | 6   | 9   |
|                | John Muir             | 12  | 11  | 7          | 9   | 12  |
|                | Leschi                | 46  | 52  | 58         | 22  | 21  |
|                | Lowell                | 8   | 13  | 9          | 3   | 3   |
|                | Madrona K-8           | 3   | 8   | 6          | 11  | 0   |
| Washington     | McGilvra              | 24  | 13  | 11         | 11  | 12  |
|                | Montlake              | 12  | 6   | 18         | 20  | 14  |
|                | Stevens               | 13  | 14  | 13         | 18  | 18  |
|                | T. Marshall           | 18  | 21  | 22         | 21  | 23  |
|                | TOPS K-8              | 111 | 90  | <i>7</i> 5 | 74  | 65  |
|                | Total                 | 253 | 235 | 220        | 195 | 177 |
|                | Adams                 | 7   | 7   | 5          | 6   | 10  |
|                | Broadview-Thomson K-8 | 15  | 20  | 14         | 10  | 7   |
|                | Daniel Bagley         | 62  | 57  | 46         | 56  | 49  |
|                | Greenwood             | 15  | 9   | 8          | 10  | 10  |
| Whitman        | Loyal Heights         | 22  | 15  | 7          | 11  | 9   |
| vviiililaii    | North Beach           | 8   | 10  | 5          | 11  | 9   |
|                | Northgate             | 4   | 6   | 7          | 2   | 2   |
|                | Salmon Bay K-8        | 104 | 97  | 101        | 79  | 68  |
|                | Viewlands             | 18  | 7   | 9          | 16  | 5   |
|                | Whittier              | 28  | 11  | 14         | 12  | 10  |
|                | Total                 | 283 | 239 | 216        | 213 | 179 |
|                |                       |     |     |            |     |     |
|                |                       |     |     |            |     |     |