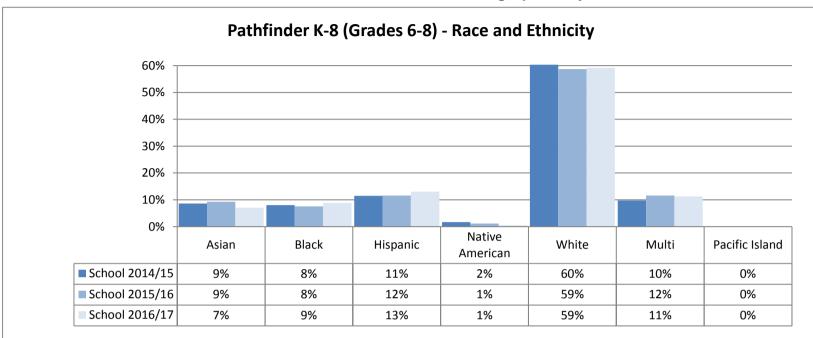

**Annual Enrollment Report: 2016-17 Data** Elementary School Student Demographics by School: Madison Service Area

















Elementary School Student Demographics by School: McClure Service Area

























Table: 11-A

















### **Elementary School Student Demographics by School: Mercer Service Area**



Table: 11-A

















Hispanic

6%

7%

9%

11%

American

1%

0%

0%

1%

White

29%

32%

32%

29%

Multi

12%

10%

11%

13%

Island

0%

0%

0%

0%

Asian

5%

4%

2%

4%

School 2014/15

School 2016/17

Boundary 2016/17

School 2015/16

Black

47%

48%

44%

42%













































Elementary School Student Demographics by School: Whitman Service Area