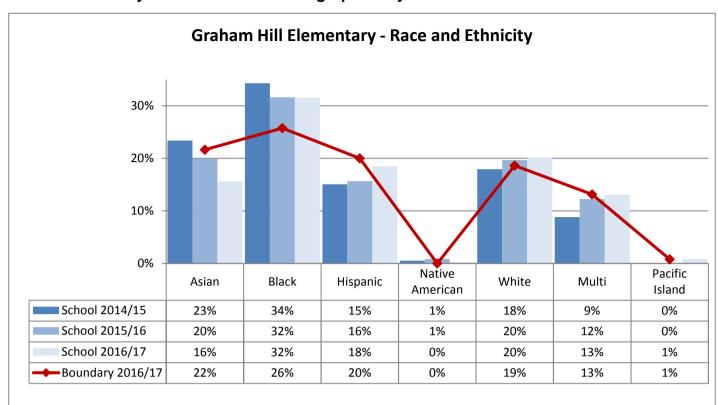

----------------|
| School 2014/15 | 4%    | 2%    | 6%       | 0%              | 74%   | 14%   | 0%             |
| School 2015/16 | 4%    | 1%    | 6%       | 0%              | 74%   | 14%   | 0%             |
| School 2016/17 | 5%    | 1%    | 7%       | 0%              | 73%   | 14%   | 0%             |

| TOPS K-8       | Asian | Black | Hispanic | Native American | White | Multi | Pacific Island |
|----------------|-------|-------|----------|-----------------|-------|-------|----------------|
| School 2014/15 | 21%   | 13%   | 7%       | 0%              | 49%   | 10%   | 0%             |
| School 2015/16 | 20%   | 13%   | 7%       | 0%              | 46%   | 13%   | 0%             |
| School 2016/17 | 20%   | 10%   | 6%       | 0%              | 47%   | 17%   | 0%             |







































Table: 11-A





























9%

10%

10%

0%

0%

1%

58%

56%

57%

16%

19%

18%

0%

0%

0%

School 2015/16

School 2016/17

Boundary 2016/17

15%

13%

13%

3%

2%

2%



























































**Annual Enrollment Report: 2016-17 Data** Elementary School Student Demographics by School: Madison Service Area

















Elementary School Student Demographics by School: McClure Service Area

























Table: 11-A

















### **Elementary School Student Demographics by School: Mercer Service Area**



Table: 11-A

















Hispanic

6%

7%

9%

11%

American

1%

0%

0%

1%

White

29%

32%

32%

29%

Multi

12%

10%

11%

13%

Island

0%

0%

0%

0%

Asian

5%

4%

2%

4%

Sc