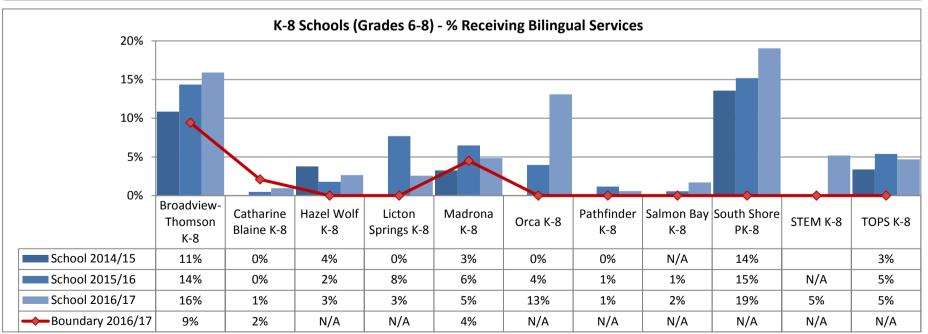

**Annual Enrollment Report: 2016-17 Data** Elementary School Student Demographics by School: Madison Service Area

















Elementary School Student Demographics by School: McClure Service Area

























Table: 11-A

















### **Elementary School Student Demographics by School: Mercer Service Area**



Table: 11-A

















Hispanic

6%

7%

9%

11%

American

1%

0%

0%

1%

White

29%

32%

32%

29%

Multi

12%

10%

11%

13%

Island

0%

0%

0%

0%

Asian

5%

4%

2%

4%

School 2014/15

School 2016/17

Boundary 2016/17

School 2015/16

Black

47%

48%

44%

42%













































Elementary School Student Demographics by School: Whitman Service Area