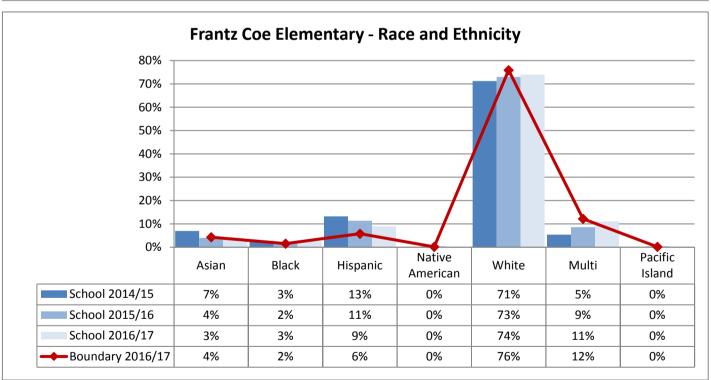

--|----------------|
| School 2014/15 | 21%   | 13%   | 7%       | 0%              | 49%   | 10%   | 0%             |
| School 2015/16 | 20%   | 13%   | 7%       | 0%              | 46%   | 13%   | 0%             |
| School 2016/17 | 20%   | 10%   | 6%       | 0%              | 47%   | 17%   | 0%             |







































Table: 11-A





























9%

10%

10%

0%

0%

1%

58%

56%

57%

16%

19%

18%

0%

0%

0%

School 2015/16

School 2016/17

Boundary 2016/17

15%

13%

13%

3%

2%

2%



























































**Annual Enrollment Report: 2016-17 Data** Elementary School Student Demographics by School: Madison Service Area

















Elementary School Student Demographics by School: McClure Service Area

























Table: 11-A

















### **Elementary School Student Demographics by School: Mercer Service Area**



Table: 11-A

















Hispanic

6%

7%

9%

11%

American

1%

0%

0%

1%

White

29%

32%

32%

29%

Multi

12%

10%

11%

13%

Island

0%

0%

0%

0%

Asian

5%

4%

2%

4%

School 2014/15

School 2016/17

Boundary 2016/17

School 2015/16

Black

47%

48%

44%

42%













































Elementary School Student Demographics by School: Whitman Service Area