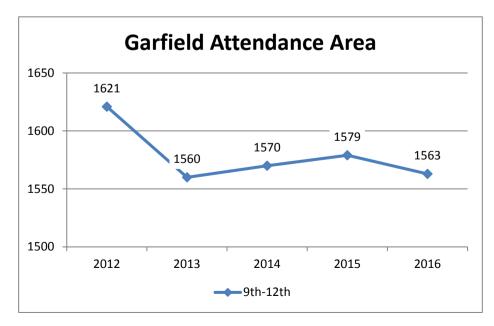

| _        | 2012 | 2013 | 2014 | 2015 | 2016 | Annu | al Change |
|----------|------|------|------|------|------|------|-----------|
| Grade    |      |      |      |      |      | Diff | Percent   |
| K        | 1628 | 1509 | 1614 | 1731 | 1590 | -141 | -8.9%     |
| 1        | 410  | 396  | 460  | 395  | 363  | -32  | -8.8%     |
| 2        | 287  | 259  | 303  | 286  | 205  | -81  | -39.5%    |
| 3        | 236  | 225  | 207  | 228  | 183  | -45  | -24.6%    |
| 4        | 202  | 151  | 177  | 203  | 151  | -52  | -34.4%    |
| 5        | 142  | 85   | 134  | 152  | 112  | -40  | -35.7%    |
| 6        | 562  | 484  | 457  | 532  | 544  | 12   | 2.2%      |
| 7        | 85   | 45   | 75   | 98   | 62   | -36  | -58.1%    |
| 8        | 48   | 40   | 76   | 43   | 24