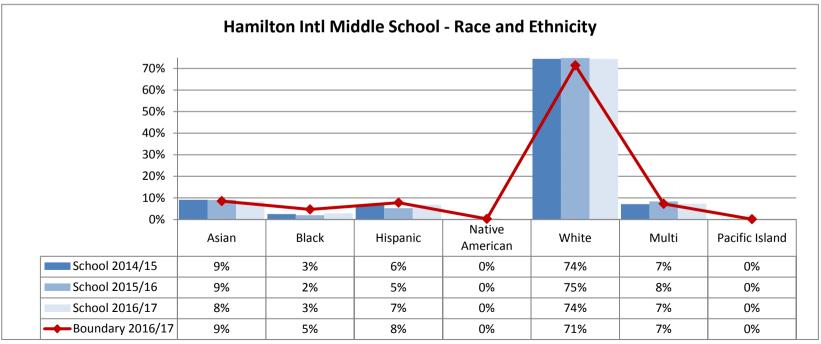

**Annual Enrollment Report: 2016-17 Data** Elementary School Student Demographics by School: Madison Service Area

















Elementary School Student Demographics by School: McClure Service Area

























Table: 11-A

















### **Elementary School Student Demographics by School: Mercer Service Area**



Table: 11-A

















Hispanic

6%

7%

9%

11%

American

1%

0%

0%

1%

White

29%

32%

32%

29%

Multi

12%

10%

11%

13%

Island

0%

0%

0%

0%

Asian

5%

4%

2%

4%

School 2014/15

School 2016/17

Boundary 2016/17

School 2015/16

Black

47%

48%

44%

42%













































Elementary School Student Demographics by School: Whitman Service Area