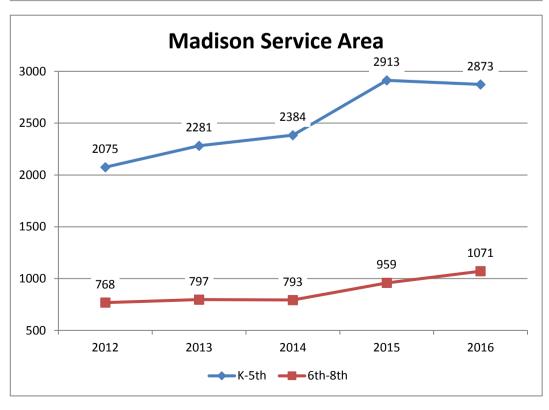

| _        | 2012 | 2013 | 2014 | 2015 | 2016 | Annu | al Change |
|----------|------|------|------|------|------|------|-----------|
| Grade    |      |      |      |      |      | Diff | Percent   |
| K        | 1628 | 1509 | 1614 | 1731 | 1590 | -141 | -8.9%     |
| 1        | 410  | 396  | 460  | 395  | 363  | -32  | -8.8%     |
| 2        | 287  | 259  | 303  | 286  | 205  | -81  | -39.5%    |
| 3        | 236  | 225  | 207  | 228  | 183  | -45  | -24.6%    |
| 4        | 202  | 151  | 177  | 203  | 151  | -52  | -34.4%    |
| 5        | 142  | 85   | 134  | 152  | 112  | -40  | -35.7%    |
| 6        | 562  | 484  | 457  | 532  | 544  | 12   | 2.2%      |
| 7        | 85   | 45   | 75   | 98   | 62   | -36  | -58.1%    |
| 8        | 48   | 40   | 76