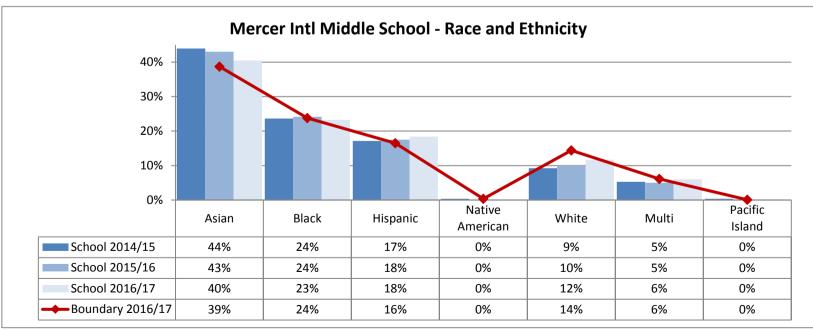

| CO. TICO AI CO | 33.1001               |     |     |            |     |     |
|----------------|-----------------------|-----|-----|------------|-----|-----|
|                | Catharine Blaine K-8  | 14  | 11  | 13         | 15  | 10  |
|                | Coe                   | 9   | 9   | 9          | 7   | 9   |
| McClure        | John Hay              | 10  | 3   | 13         | 12  | 10  |
| McClare        | Lawton                | 11  | 8   | 8          | 9   | 3   |
|                | Queen Anne            | 92  | 118 | 114        | 136 | 94  |
|                | Total                 | 136 | 149 | 157        | 179 | 126 |
|                | Beacon Hill Intl      | 34  | 20  | 22         | 26  | 17  |
|                | Dearborn Park Intl    | 12  | 16  | 26         | 29  | 34  |
|                | Hawthorne             | 2   | 9   | 6          | 8   | 4   |
| Mercer         | Kimball               | 22  | 7   | 21         | 13  | 11  |
| WICTCCI        | Maple                 | 32  | 11  | 13         | 10  | 8   |
|                | Orca K-8              | 70  | 59  | 61         | 56  | 38  |
|                | Van Asselt            | 11  | 10  | 10         | 7   | 4   |
|                | Total                 | 183 | 132 | 159        | 149 | 116 |
|                | Bailey Gatzert        | 6   | 7   | 1          | 6   | 9   |
|                | John Muir             | 12  | 11  | 7          | 9   | 12  |
|                | Leschi                | 46  | 52  | 58         | 22  | 21  |
|                | Lowell                | 8   | 13  | 9          | 3   | 3   |
|                | Madrona K-8           | 3   | 8   | 6          | 11  | 0   |
| Washington     | McGilvra              | 24  | 13  | 11         | 11  | 12  |
|                | Montlake              | 12  | 6   | 18         | 20  | 14  |
|                | Stevens               | 13  | 14  | 13         | 18  | 18  |
|                | T. Marshall           | 18  | 21  | 22         | 21  | 23  |
|                | TOPS K-8              | 111 | 90  | <i>7</i> 5 | 74  | 65  |
|                | Total                 | 253 | 235 | 220        | 195 | 177 |
|                | Adams                 | 7   | 7   | 5          | 6   | 10  |
|                | Broadview-Thomson K-8 | 15  | 20  | 14         | 10  | 7   |
|                | Daniel Bagley         | 62  | 57  | 46         | 56  | 49  |
|                | Greenwood             | 15  | 9   | 8          | 10  | 10  |
| Whitman        | Loyal Heights         | 22  | 15  | 7          | 11  | 9   |
| vviiililaii    | North Beach           | 8   | 10  | 5          | 11  | 9   |
|                | Northgate             | 4   | 6   | 7          | 2   | 2   |
|                | Salmon Bay K-8        | 104 | 97  | 101        | 79  | 68  |
|                | Viewlands             | 18  | 7   | 9          | 16  | 5   |
|                | Whittier              | 28  | 11  | 14         | 12  | 10  |
|                | Total                 | 283 | 239 | 216        | 213 | 179 |
|                |                       |     |     |            |     |     |
|                |                       |     |     |            |     |     |

| Service Area | School Name                 | 2012    | 2013       | 2014    | 2015       | 2016    |
|--------------|-----------------------------|---------|------------|---------|------------|---------|
|              | Catharine Blaine K-8        | 10      |            | 7       | 3          | 4       |
|              | Coe                         | 3       |            | 7       |            | 1       |
| McClure      | John Hay                    | 4       |            | 15      |            | 2       |
| McClufe      | Lawton                      | 11      |            | 8       | 3          | 4       |
|              | Queen Anne                  | 78      | 78         | 87      | <i>7</i> 5 | 62      |
|              | Total                       | 106     | 78         | 124     | 81         | 73      |
|              | Beacon Hill Intl            |         |            |         |            |         |
|              | Dearborn Park Intl          | 5       | 18         | 27      |            | 5       |
|              | Hawthorne                   |         | 10         | 9       |            | 2       |
| Mercer       | Kimball                     | 6       | 10         | 22      |            |         |
| Mercer       | Maple                       |         |            |         |            |         |
|              | Orca K-8                    | 48      | <i>4</i> 8 | 50      | 50         | 40      |
|              | Van Asselt                  | 5       | 10         | 10      |            |         |
|              | Total                       | 64      | 96         | 118     | 50         | 47      |
|              | Bailey Gatzert              | 2       | 2          | 2       | 9          | 9       |
|              | John Muir                   | 2       |            | 4       |            | 6       |
|              | Leschi                      | 36      | 31         | 22      | 5          | 2       |
|              | Lowell                      | 3       | 2          | 12      | 5          |         |
|              | Madrona K-8                 | 3       | 17         | 8       | 18         |         |
| Washington   | McGilvra                    | 6       |            | 11      | 1          | 1       |
|              | Montlake                    | 3       | 10         | 8       |            | 2       |
|              | Stevens                     |         |            | 13      | 8          |         |
|              | T. Marshall                 | 9       | 4          | 25      | 7          |         |
|              | TOPS K-8                    | 49      | 49         | 45      | 46         | 38      |
|              | Total                       | 113     | 115        | 150     | 99<br>1    | 58<br>2 |
|              | Adams Broadview-Thomson K-8 | 8       |            | 11<br>7 | 1          | 2       |
|              |                             | o<br>35 | 38         | 7<br>45 | 36         | 40      |
|              | Daniel Bagley<br>Greenwood  | 3       | 30         | 45      | 36<br>1    |         |
|              |                             | 3       |            | 0       | 1          | 2<br>3  |
| 10/11/1      | Loyal Heights               |         |            | 8       | ı          | 3       |
| Whitman      | North Beach                 | 0       | -          | 8       | 4          | 4       |
|              | Northgate                   | 6       | 7          | 7       | 4          | 1       |
|              | Salmon Bay K-8              | 51      | 49         | 50      | 44         | 38      |
|              | Viewlands                   |         | 2          | 13      | 1          | 2       |
|              | Whittier                    |         |            | 3       |            | 3       |
|              | Total                       | 103     | 96         | 152     | 89         | 91      |