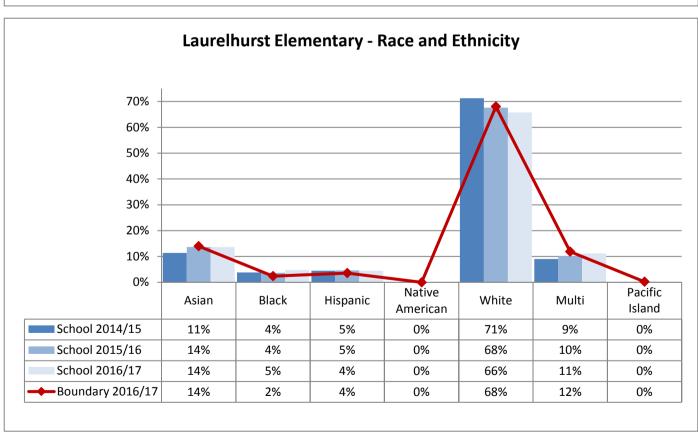

Service Area

2012 2013 2014 2015 2016

| Service Area | School                | 2012       | 2013 | 2014 | 2015 | 2016 |
|--------------|-----------------------|------------|------|------|------|------|
|              | Dunlap                | 9          | 6    | 3    | 15   | 5    |
|              | Emerson               | 4          | 4    | 4    | 6    | 2    |
|              | Graham Hill           | 25         | 21   | 29   | 27   | 42   |
| Aki Kurose   | Martin Luther King Jr | 9          | 5    | 4    | 9    | 4    |
| AKI KUIUSE   | Rainier View          | 6          | 4    | 1    | 5    | 2    |
|              | South Shore PK-8      | 29         | 29   | 33   | 28   | 14   |
|              | Wing Luke             | 15         | 17   | 15   | 16   | 14   |
|              | Total                 | 97         | 86   | 89   | 106  | 83   |
|              | Arbor Heights         | 6          | 3    | 3    | 13   | 10   |
|              | Concord Intl          | 18         | 18   | 3    | 10   | 6    |
|              | Highland Park         | 11         | 9    | 10   | 1    | 4    |
| Denny        | Roxhill               | 10         | 16   | 6    | 8    | 7    |
|              | STEM K-8              | 47         | 84   | 86   | 80   | 96   |
|              | West Seattle Elem     | 5          | 3    | 1    | 2    | 7    |
|              | Total                 | 97         | 133  | 109  | 114  | 130  |
|              | Bryant                | 14         | 6    | 5    | 9    | 4    |
|              | Green Lake            | 6          | 3    | 6    | 8    | 4    |
|              | Hazel Wolf K-8        | <i>7</i> 5 | 74   | 111  | 105  | 189  |
|              | Laurelhurst           | 22         | 21   | 13   | 17   | 6    |
| Calcatain    | Olympic View          | 16         | 11   | 8    | 8    | 3    |
| Eckstein     | Sand Point            | 4          | 2    | 1    | 8    | 2    |
|              | Thornton Creek        | 79         | 99   | 96   | 132  | 112  |
|              | View Ridge            | 23         | 13   | 12   | 10   | 24   |
|              | Wedgwood              | 23         | 16   | 10   | 18   | 9    |
|              | Total                 | 262        | 245  | 262  | 315  | 353  |
|              | B. F. Day             | 6          | 6    | 4    | 1    | 1    |
|              | J. Stanford Intl      | 39         | 46   | 106  | 126  | 119  |
| Hamilton     | Licton Springs K-8    | 11         | 4    | 4    | 5    | 6    |
| патііііоп    | McDonald Intl         | 41         | 45   | 108  | 101  | 105  |
|              | West Woodland         | 20         | 17   | 15   | 20   | 18   |
|              | Total                 | 117        | 118  | 237  | 253  | 249  |
|              | John Rogers           | 5          | 3    | 1    | 10   | 3    |
| Jane Addams  | Olympic Hills         | 3          | 1    | 3    | 3    | 1    |
| Jane Addams  | Sacajawea             | 3          | 6    | 3    | 1    | 2    |
|              | Total                 | 11         | 10   | 7    | 14   | 6    |
|              | Alki                  | 22         | 20   | 6    | 8    | 7    |
|              | Fairmount Park        | New ir     | 2014 | 19   | 49   | 37   |
|              | Gatewood              | 17         | 11   | 6    | 6    | 7    |
| Modicas      | Genesee Hill          | 23         | 9    | 4    | 6    | 9    |
| Madison      | Lafayette             | 19         | 22   | 15   | 17   | 18   |
|              | Pathfinder K-8        | 100        | 93   | 104  | 102  | 90   |
|              | Sanislo               | 8          | 7    | 4    | 5    | 3    |
|              | Total                 | 189        | 162  | 158  | 193  | 171  |