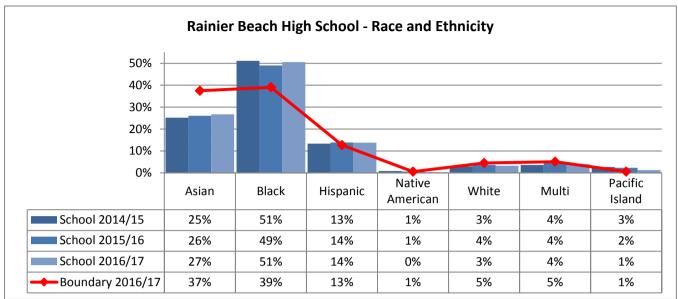

rollment Report: 2016-17 Data** Elementary School Student Demographics by School: Madison Service Area

















Elementary School Student Demographics by School: McClure Service Area

























Table: 11-A

















### **Elementary School Student Demographics by School: Mercer Service Area**



Table: 11-A

















Hispanic

6%

7%

9%

11%

American

1%

0%

0%

1%

White

29%

32%

32%

29%

Multi

12%

10%

11%

13%

Island

0%

0%

0%

0%

Asian

5%

4%

2%

4%

School 2014/15

School 2016/17

Boundary 2016/17

School 2015/16

Black

47%

48%

44%

42%













































Elementary School Student Demographics by School: Whitman Service Area