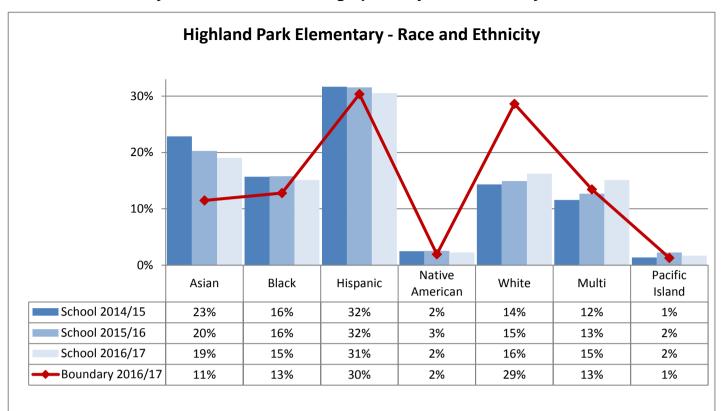

### Annual Enrollment Report: 2016-17 Data Historical Assignments by School: Kindergarten

| Service Area     | School Name           | 2012   | 2013   | 2014 | 2015 | 2016 |
|------------------|-----------------------|--------|--------|------|------|------|
|                  | Dunlap                | 4      | 6      | 3    | 4    | 2    |
|                  | Emerson               | 6      | 4      | 6    | 4    | 2    |
|                  | Graham Hill           | 15     | 13     | 17   | 13   | 18   |
| Aki Kurose       | Martin Luther King Jr | 8      |        | 4    | 10   | 2    |
| AKI KUIUSE       | Rainier View          | 7      | 7      | 2    | 7    | 2    |
|                  | South Shore PK-8      | 4      | 7      | 9    | 4    | 4    |
|                  | Wing Luke             | 2      | 4      | 17   |      |      |
|                  | Total                 | 46     | 41     | 58   | 42   | 30   |
|                  | Arbor Heights         | 4      | 5      | 10   | 1    |      |
|                  | Concord Intl          | 13     | 5      | 6    |      |      |
|                  | Highland Park         | 6      |        | 11   | 1    | 6    |
| Denny            | Roxhill               | 11     | 15     | 7    |      | 7    |
|                  | STEM K-8              | 67     | 62     | 43   | 46   | 39   |
|                  | West Seattle Elem     | 1      |        |      | 2    | 5    |
|                  | Total                 | 102    | 87     | 77   | 50   | 57   |
|                  | Bryant                |        |        |      |      |      |
|                  | Green Lake            | 6      | 5      | 3    |      |      |
|                  | Hazel Wolf K-8        | 69     | 76     | 77   | 74   | 55   |
|                  | Laurelhurst           | 9      | 3      | 8    |      |      |
| Eckstein         | Olympic View          |        |        | 5    | 1    | 1    |
| Lokstein         | Sand Point            | 3      | 2      | 2    |      |      |
|                  | Thornton Creek        | 46     | 74     | 74   | 65   | 78   |
|                  | View Ridge            |        |        | 18   | 10   | 4    |
|                  | Wedgwood              |        |        | 21   |      |      |
|                  | Total                 | 133    | 160    | 208  | 150  | 138  |
|                  | B. F. Day             |        |        | 4    | 1    |      |
|                  | J. Stanford Intl      |        | 4      | 66   | 64   | 53   |
| Hamilton         | Licton Springs K-8    | 13     | 5      | 9    | 9    | 11   |
|                  | McDonald Intl         | 4      |        | 66   | 64   | 53   |
|                  | West Woodland         |        |        | 13   |      | 2    |
|                  | Total                 | 17     | 9      | 158  | 138  | 119  |
|                  | John Rogers           | 5      |        |      |      |      |
| Jane Addams      | Olympic Hills         | 4      |        | 1    |      |      |
| Garro / tadarrio | Sacajawea             |        | 4      | 5    |      |      |
|                  | Total                 | 9      | 4      | 6    | 0    | 0    |
| Madison          | Alki                  | 2      | 3      | 2    | 1    |      |
|                  | Fairmount Park        | New ir | n 2014 | 19   | 2    |      |
|                  | Genesee Hill          |        |        |      | 1    |      |
|                  | Gatewood              |        |        | 9    | 9    |      |
|                  | Lafayette             | 14     |        | 27   | 2    |      |
|                  | Pathfinder K-8        | 49     | 50     | 47   | 47   | 36   |
|                  | Sanislo               | 13     |        | 6    | 2    | 1    |
|                  | Total                 | 78     | 53     | 110  | 64   | 37   |