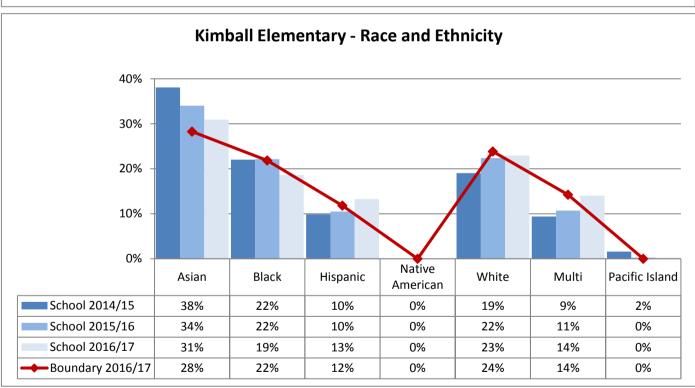

| CO. TICO AI CO | 33.1001               |     |     |            |     |     |
|----------------|-----------------------|-----|-----|------------|-----|-----|
|                | Catharine Blaine K-8  | 14  | 11  | 13         | 15  | 10  |
|                | Coe                   | 9   | 9   | 9          | 7   | 9   |
| McClure        | John Hay              | 10  | 3   | 13         | 12  | 10  |
| McClare        | Lawton                | 11  | 8   | 8          | 9   | 3   |
|                | Queen Anne            | 92  | 118 | 114        | 136 | 94  |
|                | Total                 | 136 | 149 | 157        | 179 | 126 |
|                | Beacon Hill Intl      | 34  | 20  | 22         | 26  | 17  |
|                | Dearborn Park Intl    | 12  | 16  | 26         | 29  | 34  |
|                | Hawthorne             | 2   | 9   | 6          | 8   | 4   |
| Mercer         | Kimball               | 22  | 7   | 21         | 13  | 11  |
| WICTCCI        | Maple                 | 32  | 11  | 13         | 10  | 8   |
|                | Orca K-8              | 70  | 59  | 61         | 56  | 38  |
|                | Van Asselt            | 11  | 10  | 10         | 7   | 4   |
|                | Total                 | 183 | 132 | 159        | 149 | 116 |
|                | Bailey Gatzert        | 6   | 7   | 1          | 6   | 9   |
|                | John Muir             | 12  | 11  | 7          | 9   | 12  |
|                | Leschi                | 46  | 52  | 58         | 22  | 21  |
|                | Lowell                | 8   | 13  | 9          | 3   | 3   |
|                | Madrona K-8           | 3   | 8   | 6          | 11  | 0   |
| Washington     | McGilvra              | 24  | 13  | 11         | 11  | 12  |
|                | Montlake              | 12  | 6   | 18         | 20  | 14  |
|                | Stevens               | 13  | 14  | 13         | 18  | 18  |
|                | T. Marshall           | 18  | 21  | 22         | 21  | 23  |
|                | TOPS K-8              | 111 | 90  | <i>7</i> 5 | 74  | 65  |
|                | Total                 | 253 | 235 | 220        | 195 | 177 |
|                | Adams                 | 7   | 7   | 5          | 6   | 10  |
|                | Broadview-Thomson K-8 | 15  | 20  | 14         | 10  | 7   |
|                | Daniel Bagley         | 62  | 57  | 46         | 56  | 49  |
|                | Greenwood             | 15  | 9   | 8          | 10  | 10  |
| Whitman        | Loyal Heights         | 22  | 15  | 7          | 11  | 9   |
| vviiililaii    | North Beach           | 8   | 10  | 5          | 11  | 9   |
|                | Northgate             | 4   | 6   | 7          | 2   | 2   |
|                | Salmon Bay K-8        | 104 | 97  | 101        | 79  | 68  |
|                | Viewlands             | 18  | 7   | 9          | 16  | 5   |
|                | Whittier              | 28  | 11  | 14         | 12  | 10  |
|                | Total                 | 283 | 239 | 216        | 213 | 179 |
|                |                       |     |     |            |     |     |
|                |                       |     |     |            |     |     |