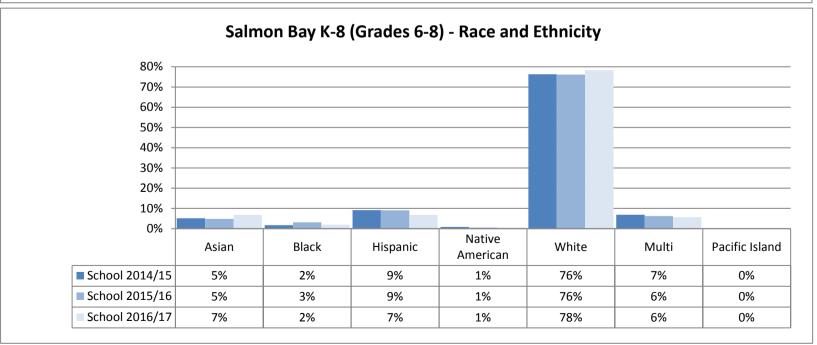

**Annual Enrollment Report: 2016-17 Data** Elementary School Student Demographics by School: Madison Service Area

















Elementary School Student Demographics by School: McClure Service Area

























Table: 11-A

















### **Elementary School Student Demographics by School: Mercer Service Area**



Table: 11-A

















Hispanic

6%

7%

9%

11%

American

1%

0%

0%

1%

White

29%

32%

32%

29%

Multi

12%

10%

11%

13%

Island

0%

0%

0%

0%

Asian

5%

4%

2%

4%

School 2014/15

School 2016/17

Boundary 2016/17

School 2015/16

Black

47%

48%

44%

42%













































Elementary School Student Demographics by School: Whitman Service Area