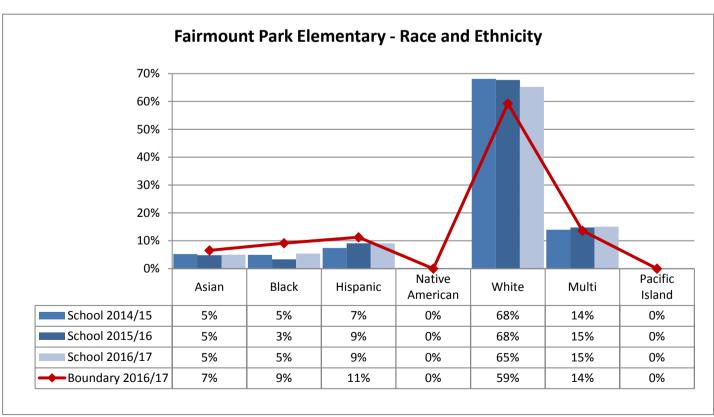

| 73%   | 14%   | 0%             |

| TOPS K-8       | Asian | Black | Hispanic | Native American | White | Multi | Pacific Island |
|----------------|-------|-------|----------|-----------------|-------|-------|----------------|
| School 2014/15 | 21%   | 13%   | 7%       | 0%              | 49%   | 10%   | 0%             |
| School 2015/16 | 20%   | 13%   | 7%       | 0%              | 46%   | 13%   | 0%             |
| School 2016/17 | 20%   | 10%   | 6%       | 0%              | 47%   | 17%   | 0%             |







































Table: 11-A





























9%

10%

10%

0%

0%

1%

58%

56%

57%

16%

19%

18%

0%

0%

0%

School 2015/16

School 2016/17

Boundary 2016/17

15%

13%

13%

3%

2%

2%



























































**Annual Enrollment Report: 2016-17 Data** Elementary School Student Demographics by School: Madison Service Area

















Elementary School Student Demographics by School: McClure Service Area

























Table: 11-A

















### **Elementary School Student Demographics by School: Mercer Service Area**



Table: 11-A

















Hispanic

6%

7%

9%

11%

American

1%

0%

0%

1%

White

29%

32%

32%

29%

Multi

12%

10%

11%

13%

Island

0%

0%

0%

0%

Asian

5%

4%

2%

4%

School 2014/15

School 2016/17

Boundary 2016/17

School 2015/16

Black

47%

48%

44%

42%













































Elementary School Student Demographics by School: Whitman Service Area