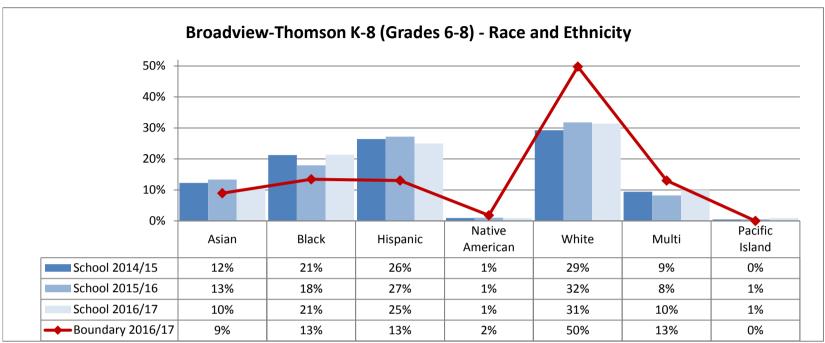

**Annual Enrollment Report: 2016-17 Data** Elementary School Student Demographics by School: Madison Service Area

















Elementary School Student Demographics by School: McClure Service Area

























Table: 11-A

















### **Elementary School Student Demographics by School: Mercer Service Area**



Table: 11-A

















Hispanic

6%

7%

9%

11%

American

1%

0%

0%

1%

White

29%

32%

32%

29%

Multi

12%

10%

11%

13%

Island

0%

0%

0%

0%

Asian

5%

4%

2%

4%

School 2014/15

School 2016/17

Boundary 2016/17

School 2015/16

Black

47%

48%

44%

42%













































Elementary School Student Demographics by School: Whitman Service Area