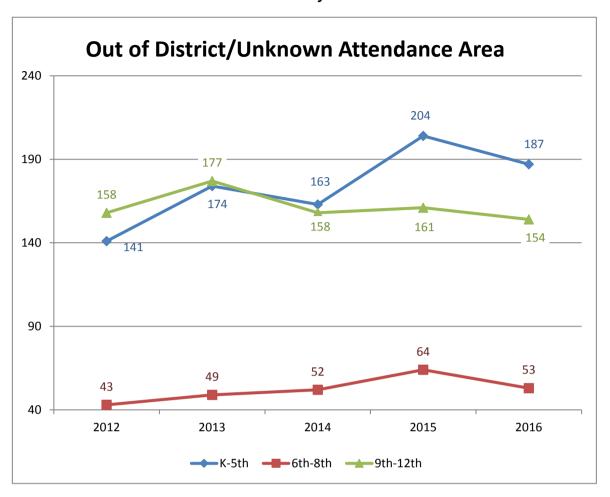

| _        | 2012 | 2013 | 2014 | 2015 | 2016 | Annu | al Change |
|----------|------|------|------|------|------|------|-----------|
| Grade    |      |      |      |      |      | Diff | Percent   |
| K        | 1628 | 1509 | 1614 | 1731 | 1590 | -141 | -8.9%     |
| 1        | 410  | 396  | 460  | 395  | 363  | -32  | -8.8%     |
| 2        | 287  | 259  | 303  | 286  | 205  | -81  | -39.5%    |
| 3        | 236  | 225  | 207  | 228  | 183  | -45  | -24.6%    |
| 4        | 202  | 151  | 177  | 203  | 151  | -52  | -34.4%    |
| 5        | 142  | 85   | 134  | 152  | 112  | -40  | -35.7%    |
| 6        | 562  | 484  | 457  | 532  | 544  | 12   | 2.2%      |
| 7        | 85   | 45   | 75   | 98   | 62   | -36  | -58.1%    |
| 8        | 48   | 40   | 76   | 43   | 24   | -19  | -79.2%