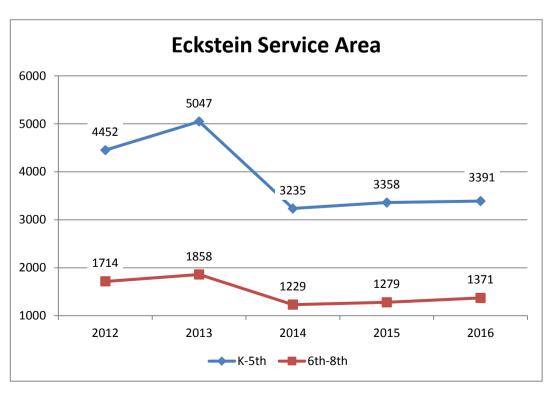

| _        | 2012 | 2013 | 2014 | 2015 | 2016 | Annu | al Change |
|----------|------|------|------|------|------|------|-----------|
| Grade    |      |      |      |      |      | Diff | Percent   |
| K        | 1628 | 1509 | 1614 | 1731 | 1590 | -141 | -8.9%     |
| 1        | 410  | 396  | 460  | 395  | 363  | -32  | -8.8%     |
| 2        | 287  | 259  | 303  | 286  | 205  | -81  | -39.5%    |
| 3        | 236  | 225  | 207  | 228  | 183  | -45  | -24.6%    |
| 4        | 202  | 151  | 177  | 203  | 151  | -52  | -34.4%    |
| 5        | 142  | 85   | 134  | 152  | 112  | -40  | -35.7%    |
| 6        | 562  | 484  | 457  | 532  | 544  | 12   | 2.2%      |
| 7        | 85   | 45   | 75   | 98   | 62   | -36  | -58.1%    |
| 8        | 48   | 40