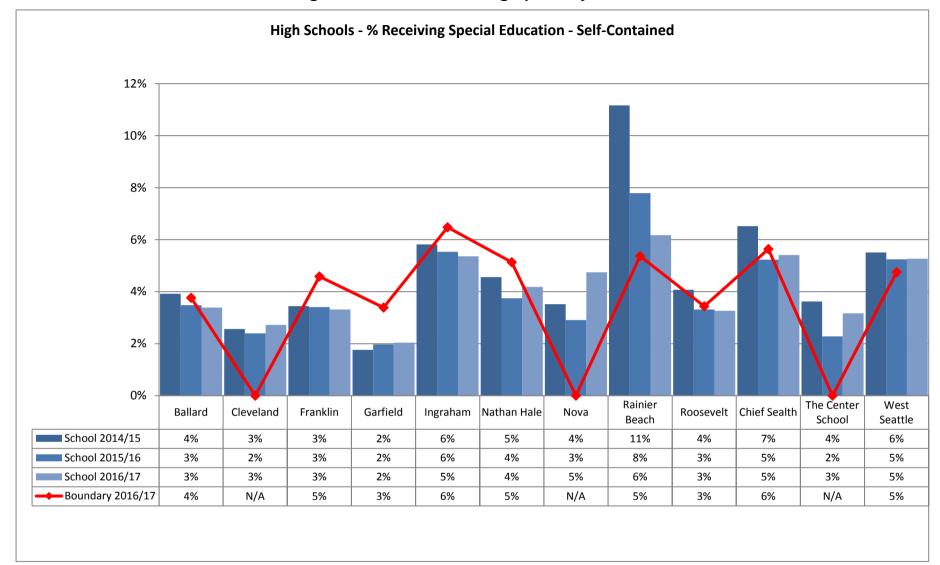

016-17 Data** Elementary School Student Demographics by School: Madison Service Area

















Elementary School Student Demographics by School: McClure Service Area

























Table: 11-A

















### **Elementary School Student Demographics by School: Mercer Service Area**



Table: 11-A

















Hispanic

6%

7%

9%

11%

American

1%

0%

0%

1%

White

29%

32%

32%

29%

Multi

12%

10%

11%

13%

Island

0%

0%

0%

0%

Asian

5%

4%

2%

4%

School 2014/15

School 2016/17

Boundary 2016/17

School 2015/16

Black

47%

48%

44%

42%













































Elementary School Student Demographics by School: Whitman Service Area