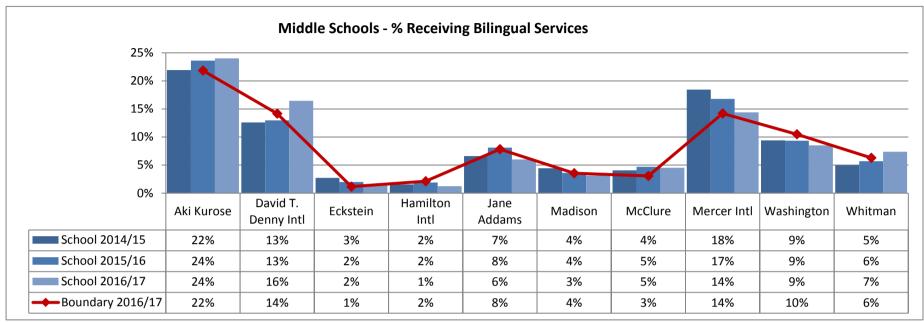

**Annual Enrollment Report: 2016-17 Data** Elementary School Student Demographics by School: Madison Service Area

















Elementary School Student Demographics by School: McClure Service Area

























Table: 11-A

















### **Elementary School Student Demographics by School: Mercer Service Area**



Table: 11-A

















Hispanic

6%

7%

9%

11%

American

1%

0%

0%

1%

White

29%

32%

32%

29%

Multi

12%

10%

11%

13%

Island

0%

0%

0%

0%

Asian

5%

4%

2%

4%

School 2014/15

School 2016/17

Boundary 2016/17

School 2015/16

Black

47%

48%

44%

42%













































Elementary School Student Demographics by School: Whitman Service Area