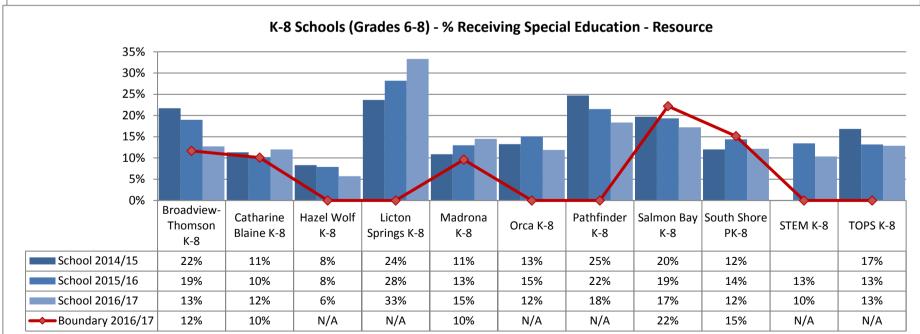

**Annual Enrollment Report: 2016-17 Data** Elementary School Student Demographics by School: Madison Service Area

















Elementary School Student Demographics by School: McClure Service Area

























Table: 11-A

















### **Elementary School Student Demographics by School: Mercer Service Area**



Table: 11-A

















Hispanic

6%

7%

9%

11%

American

1%

0%

0%

1%

White

29%

32%

32%

29%

Multi

12%

10%

11%

13%

Island

0%

0%

0%

0%

Asian

5%

4%

2%

4%

School 2014/15

School 2016/17

Boundary 2016/17

School 2015/16

Black

47%

48%

44%

42%













































Elementary School Student Demographics by School: Whitman Service Area