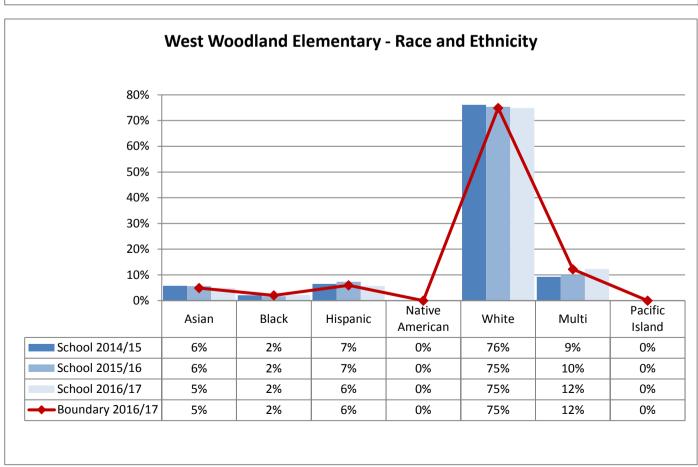

| 7%       | 0%              | 73%   | 14%   | 0%             |

| TOPS K-8       | Asian | Black | Hispanic | Native American | White | Multi | Pacific Island |
|----------------|-------|-------|----------|-----------------|-------|-------|----------------|
| School 2014/15 | 21%   | 13%   | 7%       | 0%              | 49%   | 10%   | 0%             |
| School 2015/16 | 20%   | 13%   | 7%       | 0%              | 46%   | 13%   | 0%             |
| School 2016/17 | 20%   | 10%   | 6%       | 0%              | 47%   | 17%   | 0%             |







































Table: 11-A





























9%

10%

10%

0%

0%

1%

58%

56%

57%

16%

19%

18%

0%

0%

0%

School 2015/16

School 2016/17

Boundary 2016/17

15%

13%

13%

3%

2%

2%



























































**Annual Enrollment Report: 2016-17 Data** Elementary School Student Demographics by School: Madison Service Area

















Elementary School Student Demographics by School: McClure Service Area

























Table: 11-A

















### **Elementary School Student Demographics by School: Mercer Service Area**



Table: 11-A

















Hispanic

6%

7%

9%

11%

American

1%

0%

0%

1%

White

29%

32%

32%

29%

Multi

12%

10%

11%

13%

Island

0%

0%

0%

0%

Asian

5%

4%

2%

4%

School 2014/15

School 2016/17

Boundary 2016/17

School 2015/16

Black

47%

48%

44%

42%













































Elementary School Student Demographics by School: Whitman Service Area