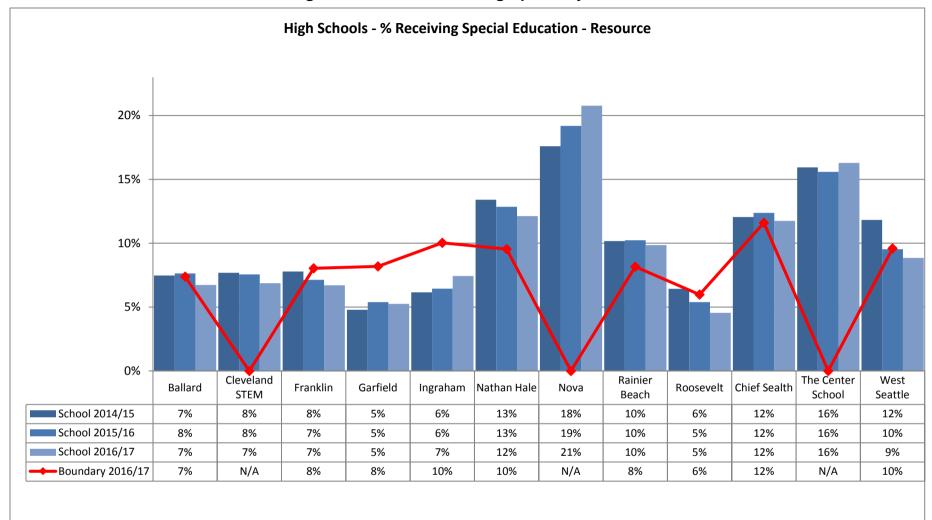

2016-17 Data** Elementary School Student Demographics by School: Madison Service Area

















Elementary School Student Demographics by School: McClure Service Area

























Table: 11-A

















### **Elementary School Student Demographics by School: Mercer Service Area**



Table: 11-A

















Hispanic

6%

7%

9%

11%

American

1%

0%

0%

1%

White

29%

32%

32%

29%

Multi

12%

10%

11%

13%

Island

0%

0%

0%

0%

Asian

5%

4%

2%

4%

School 2014/15

School 2016/17

Boundary 2016/17

School 2015/16

Black

47%

48%

44%

42%













































Elementary School Student Demographics by School: Whitman Service Area