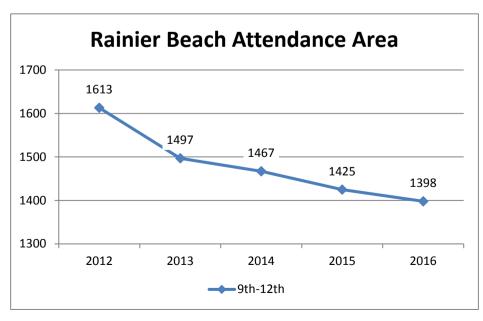

#### Historical First Choices by School: Grade 9

| School Type                 | School Name       | 2012 | 2013 | 2014 | 2015 | 2016 |
|-----------------------------|-------------------|------|------|------|------|------|
|                             | Ballard           | 65   | 60   | 65   | 65   | 55   |
|                             | Chief Sealth Intl | 61   | 22   | 23   | 20   | 8    |
|                             | Franklin          | 133  | 83   | 71   | 56   | 38   |
|                             | Garfield          | 83   | 81   | 76   | 83   | 66   |
| Attendance Area High School | Ingraham          | 106  | 153  | 150  | 128  | 151  |
|                             | Nathan Hale       | 105  | 72   | 77   | 59   | 43   |
|                             | Rainier Beach     | 2    | 3    | 7    | 2    | 1    |
|                             | Roosevelt         | 117  | 89   | 62   | 65   | 61   |
|                             | West Seattle      | 37   | 24   | 40   | 41   | 28   |
|                             | Center School     | 61   | 82   | 88   | 68   | 49   |
| Option High School          | Cleveland STEM    | 150  | 180  | 176  | 267  | 216  |
|                             | Nova              | 33   | 37   | 13   | 52   | 21   |

#### Historical Assignments by School: Grade 9

| School Type                 | School Name       | 2012 | 2013 | 2014 | 2015 | 2016 |
|-----------------------------|-------------------|------|------|------|------|------|
|                             | Ballard           | 32   | 14   | 34   | 1    | 6    |
|                             | Chief Sealth Intl |      | 7    | 10   | 19   |      |
|                             | Franklin          | 38   | 1    |      |      |      |
| Attandance Area High        | Garfield          |      | 1    | 7    | 1    |      |
| Attendance Area High School | Ingraham          | 122  | 95   | 117  | 90   | 93   |
| School                      | Nathan Hale       | 57   | 5    | 41   | 18   | 29   |
|                             | Rainier Beach     | 3    | 3    | 7    | 7    | 1    |
|                             | Roosevelt         | 34   | 7    | 41   |      |      |
|                             | West Seattle      | 37   | 27   | 42   | 43   | 32   |
|                             | Center School     | 75   | 76   | 78   | 73   | 53   |
| Option School               | Cleveland STEM    | 231  | 220  | 220  | 236  | 229  |
|                             | Nova              | 33   | 39   | 14   | 55   | 23   |