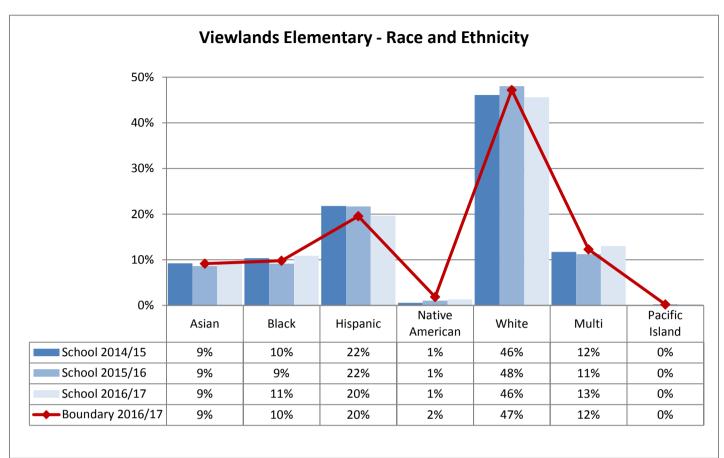

3%

2%

2%



























































**Annual Enrollment Report: 2016-17 Data** Elementary School Student Demographics by School: Madison Service Area

















Elementary School Student Demographics by School: McClure Service Area

























Table: 11-A

















### **Elementary School Student Demographics by School: Mercer Service Area**



Table: 11-A

















Hispanic

6%

7%

9%

11%

American

1%

0%

0%

1%

White

29%

32%

32%

29%

Multi

12%

10%

11%

13%

Island

0%

0%

0%

0%

Asian

5%

4%

2%

4%

School 2014/15

School 2016/17

Boundary 2016/17

School 2015/16

Black

47%

48%

44%

42%













































Elementary School Student Demographics by School: Whitman Service Area