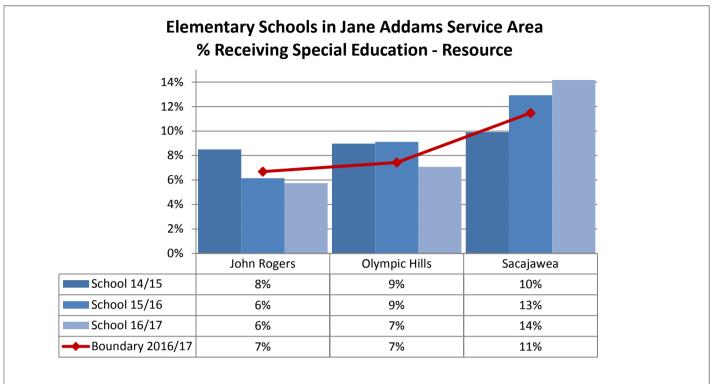

| 73%   | 14%   | 0%             |

| TOPS K-8       | Asian | Black | Hispanic | Native American | White | Multi | Pacific Island |
|----------------|-------|-------|----------|-----------------|-------|-------|----------------|
| School 2014/15 | 21%   | 13%   | 7%       | 0%              | 49%   | 10%   | 0%             |
| School 2015/16 | 20%   | 13%   | 7%       | 0%              | 46%   | 13%   | 0%             |
| School 2016/17 | 20%   | 10%   | 6%       | 0%              | 47%   | 17%   | 0%             |







































Table: 11-A





























9%

10%

10%

0%

0%

1%

58%

56%

57%

16%

19%

18%

0%

0%

0%

School 2015/16

School 2016/17

Boundary 2016/17

15%

13%

13%

3%

2%

2%



























































**Annual Enrollment Report: 2016-17 Data** Elementary School Student Demographics by School: Madison Service Area

















Elementary School Student Demographics by School: McClure Service Area

























Table: 11-A

















### **Elementary School Student Demographics by School: Mercer Service Area**



Table: 11-A

















Hispanic

6%

7%

9%

11%

American

1%

0%

0%

1%

White

29%

32%

32%

29%

Multi

12%

10%

11%

13%

Island

0%

0%

0%

0%

Asian

5%

4%

2%

4%

School 2014/15

School 2016/17

Boundary 2016/17

School 2015/16

Black

47%

48%

44%

42%













































Elementary School Student Demographics by School: Whitman Service Area