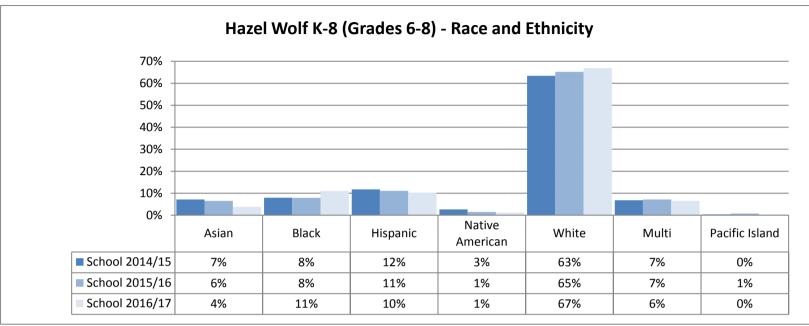

**Annual Enrollment Report: 2016-17 Data** Elementary School Student Demographics by School: Madison Service Area

















Elementary School Student Demographics by School: McClure Service Area

























Table: 11-A

















### **Elementary School Student Demographics by School: Mercer Service Area**



Table: 11-A

















Hispanic

6%

7%

9%

11%

American

1%

0%

0%

1%

White

29%

32%

32%

29%

Multi

12%

10%

11%

13%

Island

0%

0%

0%

0%

Asian

5%

4%

2%

4%

School 2014/15

School 2016/17

Boundary 2016/17

School 2015/16

Black

47%

48%

44%

42%













































Elementary School Student Demographics by School: Whitman Service Area