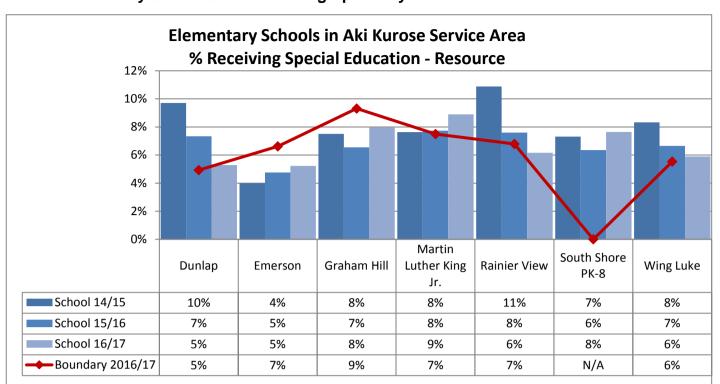

Service Area

2012 2013 2014 2015 2016

| Service Area | School                | 2012       | 2013 | 2014 | 2015 | 2016 |
|--------------|-----------------------|------------|------|------|------|------|
|              | Dunlap                | 9          | 6    | 3    | 15   | 5    |
|              | Emerson               | 4          | 4    | 4    | 6    | 2    |
|              | Graham Hill           | 25         | 21   | 29   | 27   | 42   |
| Aki Kurose   | Martin Luther King Jr | 9          | 5    | 4    | 9    | 4    |
| AKI KUIUSE   | Rainier View          | 6          | 4    | 1    | 5    | 2    |
|              | South Shore PK-8      | 29         | 29   | 33   | 28   | 14   |
|              | Wing Luke             | 15         | 17   | 15   | 16   | 14   |
|              | Total                 | 97         | 86   | 89   | 106  | 83   |
|              | Arbor Heights         | 6          | 3    | 3    | 13   | 10   |
|              | Concord Intl          | 18         | 18   | 3    | 10   | 6    |
|              | Highland Park         | 11         | 9    | 10   | 1    | 4    |
| Denny        | Roxhill               | 10         | 16   | 6    | 8    | 7    |
|              | STEM K-8              | 47         | 84   | 86   | 80   | 96   |
|              | West Seattle Elem     | 5          | 3    | 1    | 2    | 7    |
|              | Total                 | 97         | 133  | 109  | 114  | 130  |
|              | Bryant                | 14         | 6    | 5    | 9    | 4    |
|              | Green Lake            | 6          | 3    | 6    | 8    | 4    |
|              | Hazel Wolf K-8        | <i>7</i> 5 | 74   | 111  | 105  | 189  |
|              | Laurelhurst           | 22         | 21   | 13   | 17   | 6    |
| Calcatain    | Olympic View          | 16         | 11   | 8    | 8    | 3    |
| Eckstein     | Sand Point            | 4          | 2    | 1    | 8    | 2    |
|              | Thornton Creek        | 79         | 99   | 96   | 132  | 112  |
|              | View Ridge            | 23         | 13   | 12   | 10   | 24   |
|              | Wedgwood              | 23         | 16   | 10   | 18   | 9    |
|              | Total                 | 262        | 245  | 262  | 315  | 353  |
|              | B. F. Day             | 6          | 6    | 4    | 1    | 1    |
|              | J. Stanford Intl      | 39         | 46   | 106  | 126  | 119  |
| Hamilton     | Licton Springs K-8    | 11         | 4    | 4    | 5    | 6    |
| патііііоп    | McDonald Intl         | 41         | 45   | 108  | 101  | 105  |
|              | West Woodland         | 20         | 17   | 15   | 20   | 18   |
|              | Total                 | 117        | 118  | 237  | 253  | 249  |
|              | John Rogers           | 5          | 3    | 1    | 10   | 3    |
| Jane Addams  | Olympic Hills         | 3          | 1    | 3    | 3    | 1    |
| Jane Addams  | Sacajawea             | 3          | 6    | 3    | 1    | 2    |
|              | Total                 | 11         | 10   | 7    | 14   | 6    |
|              | Alki                  | 22         | 20   | 6    | 8    | 7    |
|              | Fairmount Park        | New ir     | 2014 | 19   | 49   | 37   |
|              | Gatewood              | 17         | 11   | 6    | 6    | 7    |
| Modicas      | Genesee Hill          | 23         | 9    | 4    | 6    | 9    |
| Madison      | Lafayette             | 19         | 22   | 15   | 17   | 18   |
|              | Pathfinder K-8        | 100        | 93   | 104  | 102  | 90   |
|              | Sanislo               | 8          | 7    | 4    | 5    | 3    |
|              | Total                 | 189        | 162  | 158  | 193  | 171  |