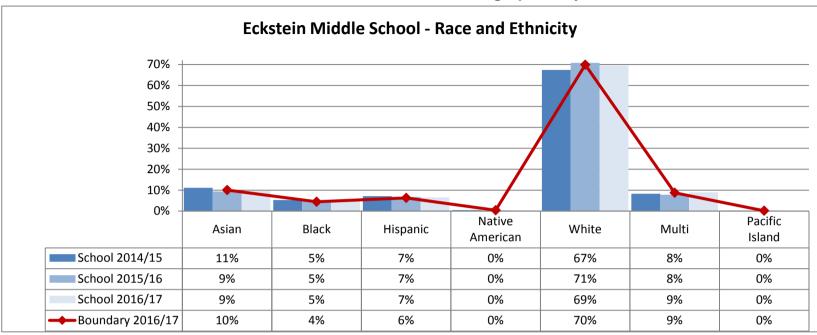

**Annual Enrollment Report: 2016-17 Data** Elementary School Student Demographics by School: Madison Service Area

















Elementary School Student Demographics by School: McClure Service Area

























Table: 11-A

















### **Elementary School Student Demographics by School: Mercer Service Area**



Table: 11-A

















Hispanic

6%

7%

9%

11%

American

1%

0%

0%

1%

White

29%

32%

32%

29%

Multi

12%

10%

11%

13%

Island

0%

0%

0%

0%

Asian

5%

4%

2%

4%

School 2014/15

School 2016/17

Boundary 2016/17

School 2015/16

Black

47%

48%

44%

42%













































Elementary School Student Demographics by School: Whitman Service Area