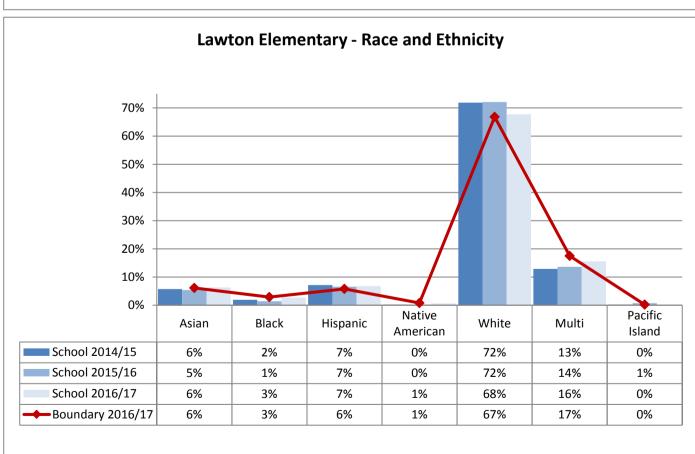

| CO. TICO AI CO | 33.1001               |     |     |            |     |     |
|----------------|-----------------------|-----|-----|------------|-----|-----|
|                | Catharine Blaine K-8  | 14  | 11  | 13         | 15  | 10  |
|                | Coe                   | 9   | 9   | 9          | 7   | 9   |
| McClure        | John Hay              | 10  | 3   | 13         | 12  | 10  |
| McClare        | Lawton                | 11  | 8   | 8          | 9   | 3   |
|                | Queen Anne            | 92  | 118 | 114        | 136 | 94  |
|                | Total                 | 136 | 149 | 157        | 179 | 126 |
|                | Beacon Hill Intl      | 34  | 20  | 22         | 26  | 17  |
|                | Dearborn Park Intl    | 12  | 16  | 26         | 29  | 34  |
|                | Hawthorne             | 2   | 9   | 6          | 8   | 4   |
| Mercer         | Kimball               | 22  | 7   | 21         | 13  | 11  |
| WICTCCI        | Maple                 | 32  | 11  | 13         | 10  | 8   |
|                | Orca K-8              | 70  | 59  | 61         | 56  | 38  |
|                | Van Asselt            | 11  | 10  | 10         | 7   | 4   |
|                | Total                 | 183 | 132 | 159        | 149 | 116 |
|                | Bailey Gatzert        | 6   | 7   | 1          | 6   | 9   |
|                | John Muir             | 12  | 11  | 7          | 9   | 12  |
|                | Leschi                | 46  | 52  | 58         | 22  | 21  |
|                | Lowell                | 8   | 13  | 9          | 3   | 3   |
|                | Madrona K-8           | 3   | 8   | 6          | 11  | 0   |
| Washington     | McGilvra              | 24  | 13  | 11         | 11  | 12  |
|                | Montlake              | 12  | 6   | 18         | 20  | 14  |
|                | Stevens               | 13  | 14  | 13         | 18  | 18  |
|                | T. Marshall           | 18  | 21  | 22         | 21  | 23  |
|                | TOPS K-8              | 111 | 90  | <i>7</i> 5 | 74  | 65  |
|                | Total                 | 253 | 235 | 220        | 195 | 177 |
|                | Adams                 | 7   | 7   | 5          | 6   | 10  |
|                | Broadview-Thomson K-8 | 15  | 20  | 14         | 10  | 7   |
|                | Daniel Bagley         | 62  | 57  | 46         | 56  | 49  |
|                | Greenwood             | 15  | 9   | 8          | 10  | 10  |
| Whitman        | Loyal Heights         | 22  | 15  | 7          | 11  | 9   |
| vviiililaii    | North Beach           | 8   | 10  | 5          | 11  | 9   |
|                | Northgate             | 4   | 6   | 7          | 2   | 2   |
|                | Salmon Bay K-8        | 104 | 97  | 101        | 79  | 68  |
|                | Viewlands             | 18  | 7   | 9          | 16  | 5   |
|                | Whittier              | 28  | 11  | 14         | 12  | 10  |
|                | Total                 | 283 | 239 | 216        | 213 | 179 |
|                |                       |     |     |            |     |     |
|                |                       |     |     |            |     |     |

| Service Area | School Name                 | 2012    | 2013       | 2014    | 2015       | 2016    |
|--------------|-----------------------------|---------|------------|---------|------------|---------|
|              | Catharine Blaine K-8        | 10      |            | 7       | 3          | 4       |
|              | Coe                         | 3       |            | 7       |            | 1       |
| McClure      | John Hay                    | 4       |            | 15      |            | 2       |
| McClufe      | Lawton                      | 11      |            | 8       | 3          | 4       |
|              | Queen Anne                  | 78      | 78         | 87      | <i>7</i> 5 | 62      |
|              | Total                       | 106     | 78         | 124     | 81         | 73      |
|              | Beacon Hill Intl            |         |            |         |            |         |
|              | Dearborn Park Intl          | 5       | 18         | 27      |            | 5       |
|              | Hawthorne                   |         | 10         | 9       |            | 2       |
| Mercer       | Kimball                     | 6       | 10         | 22      |            |         |
| Mercer       | Maple                       |         |            |         |            |         |
|              | Orca K-8                    | 48      | <i>4</i> 8 | 50      | 50         | 40      |
|              | Van Asselt                  | 5       | 10         | 10      |            |         |
|              | Total                       | 64      | 96         | 118     | 50         | 47      |
|              | Bailey Gatzert              | 2       | 2          | 2       | 9          | 9       |
|              | John Muir                   | 2       |            | 4       |            | 6       |
|              | Leschi                      | 36      | 31         | 22      | 5          | 2       |
|              | Lowell                      | 3       | 2          | 12      | 5          |         |
|              | Madrona K-8                 | 3       | 17         | 8       | 18         |         |
| Washington   | McGilvra                    | 6       |            | 11      | 1          | 1       |
|              | Montlake                    | 3       | 10         | 8       |            | 2       |
|              | Stevens                     |         |            | 13      | 8          |         |
|              | T. Marshall                 | 9       | 4          | 25      | 7          |         |
|              | TOPS K-8                    | 49      | 49         | 45      | 46         | 38      |
|              | Total                       | 113     | 115        | 150     | 99<br>1    | 58<br>2 |
|              | Adams Broadview-Thomson K-8 | 8       |            | 11<br>7 | 1          | 2       |
|              |                             | o<br>35 | 38         | 7<br>45 | 36         | 40      |
|              | Daniel Bagley<br>Greenwood  | 3       | 30         | 45      | 36<br>1    |         |
|              |                             | 3       |            | 0       | 1          | 2<br>3  |
| 10/11/1      | Loyal Heights               |         |            | 8       | ı          | 3       |
| Whitman      | North Beach                 | 0       | -          | 8       | 4          | 4       |
|              | Northgate                   | 6       | 7          | 7       | 4          | 1       |
|              | Salmon Bay K-8              | 51      | 49         | 50      | 44         | 38      |
|              | Viewlands                   |         | 2          | 13      | 1          | 2       |
|              | Whittier                    |         |            | 3       |            | 3       |
|              | Total                       | 103     | 96         | 152     | 89         | 91      |