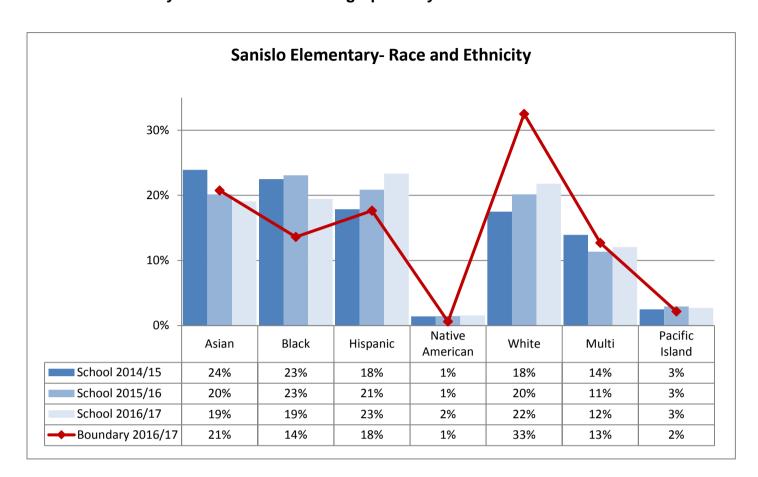

Island |
|----------------|-------|-------|----------|-----------------|-------|-------|----------------|
| School 2014/15 | 21%   | 13%   | 7%       | 0%              | 49%   | 10%   | 0%             |
| School 2015/16 | 20%   | 13%   | 7%       | 0%              | 46%   | 13%   | 0%             |
| School 2016/17 | 20%   | 10%   | 6%       | 0%              | 47%   | 17%   | 0%             |







































Table: 11-A





























9%

10%

10%

0%

0%

1%

58%

56%

57%

16%

19%

18%

0%

0%

0%

School 2015/16

School 2016/17

Boundary 2016/17

15%

13%

13%

3%

2%

2%



























































**Annual Enrollment Report: 2016-17 Data** Elementary School Student Demographics by School: Madison Service Area

















Elementary School Student Demographics by School: McClure Service Area

























Table: 11-A

















### **Elementary School Student Demographics by School: Mercer Service Area**



Table: 11-A

















Hispanic

6%

7%

9%

11%

American

1%

0%

0%

1%

White

29%

32%

32%

29%

Multi

12%

10%

11%

13%

Island

0%

0%

0%

0%

Asian

5%

4%

2%

4%

School 2014/15

School 2016/17

Boundary 2016/17

School 2015/16

Black

47%

48%

44%

42%













































Elementary School Student Demographics by School: Whitman Service Area