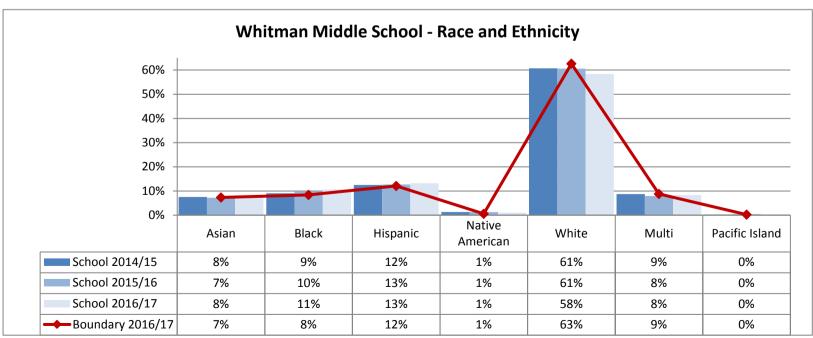

**Annual Enrollment Report: 2016-17 Data** Elementary School Student Demographics by School: Madison Service Area

















Elementary School Student Demographics by School: McClure Service Area

























Table: 11-A

















### **Elementary School Student Demographics by School: Mercer Service Area**



Table: 11-A

















Hispanic

6%

7%

9%

11%

American

1%

0%

0%

1%

White

29%

32%

32%

29%

Multi

12%

10%

11%

13%

Island

0%

0%

0%

0%

Asian

5%

4%

2%

4%

School 2014/15

School 2016/17

Boundary 2016/17

School 2015/16

Black

47%

48%

44%

42%













































Elementary School Student Demographics by School: Whitman Service Area