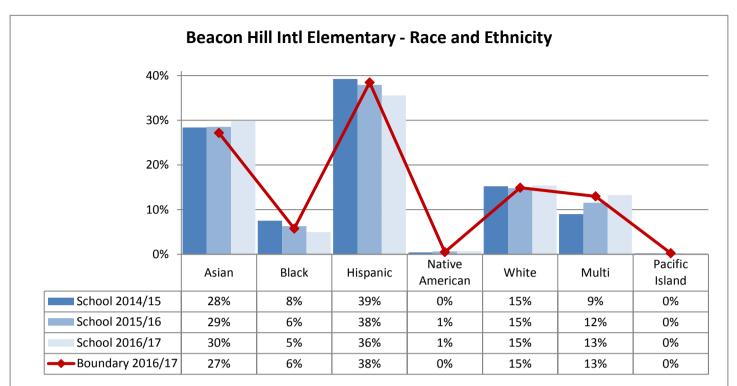

15 | 21%   | 13%   | 7%       | 0%              | 49%   | 10%   | 0%             |
| School 2015/16 | 20%   | 13%   | 7%       | 0%              | 46%   | 13%   | 0%             |
| School 2016/17 | 20%   | 10%   | 6%       | 0%              | 47%   | 17%   | 0%             |







































Table: 11-A





























9%

10%

10%

0%

0%

1%

58%

56%

57%

16%

19%

18%

0%

0%

0%

School 2015/16

School 2016/17

Boundary 2016/17

15%

13%

13%

3%

2%

2%



























































**Annual Enrollment Report: 2016-17 Data** Elementary School Student Demographics by School: Madison Service Area

















Elementary School Student Demographics by School: McClure Service Area

























Table: 11-A

















### **Elementary School Student Demographics by School: Mercer Service Area**



Table: 11-A

















Hispanic

6%

7%

9%

11%

American

1%

0%

0%

1%

White

29%

32%

32%

29%

Multi

12%

10%

11%

13%

Island

0%

0%

0%

0%

Asian

5%

4%

2%

4%

School 2014/15

School 2016/17

Boundary 2016/17

School 2015/16

Black

47%

48%

44%

42%













































Elementary School Student Demographics by School: Whitman Service Area