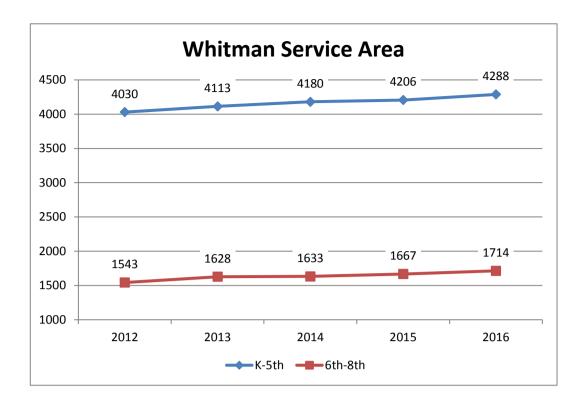

| CO. TICO AI CO | 33.1001               |     |     |            |     |     |
|----------------|-----------------------|-----|-----|------------|-----|-----|
|                | Catharine Blaine K-8  | 14  | 11  | 13         | 15  | 10  |
|                | Coe                   | 9   | 9   | 9          | 7   | 9   |
| McClure        | John Hay              | 10  | 3   | 13         | 12  | 10  |
| McClare        | Lawton                | 11  | 8   | 8          | 9   | 3   |
|                | Queen Anne            | 92  | 118 | 114        | 136 | 94  |
|                | Total                 | 136 | 149 | 157        | 179 | 126 |
|                | Beacon Hill Intl      | 34  | 20  | 22         | 26  | 17  |
|                | Dearborn Park Intl    | 12  | 16  | 26         | 29  | 34  |
|                | Hawthorne             | 2   | 9   | 6          | 8   | 4   |
| Mercer         | Kimball               | 22  | 7   | 21         | 13  | 11  |
| WICTCCI        | Maple                 | 32  | 11  | 13         | 10  | 8   |
|                | Orca K-8              | 70  | 59  | 61         | 56  | 38  |
|                | Van Asselt            | 11  | 10  | 10         | 7   | 4   |
|                | Total                 | 183 | 132 | 159        | 149 | 116 |
|                | Bailey Gatzert        | 6   | 7   | 1          | 6   | 9   |
|                | John Muir             | 12  | 11  | 7          | 9   | 12  |
|                | Leschi                | 46  | 52  | 58         | 22  | 21  |
|                | Lowell                | 8   | 13  | 9          | 3   | 3   |
|                | Madrona K-8           | 3   | 8   | 6          | 11  | 0   |
| Washington     | McGilvra              | 24  | 13  | 11         | 11  | 12  |
|                | Montlake              | 12  | 6   | 18         | 20  | 14  |
|                | Stevens               | 13  | 14  | 13         | 18  | 18  |
|                | T. Marshall           | 18  | 21  | 22         | 21  | 23  |
|                | TOPS K-8              | 111 | 90  | <i>7</i> 5 | 74  | 65  |
|                | Total                 | 253 | 235 | 220        | 195 | 177 |
|                | Adams                 | 7   | 7   | 5          | 6   | 10  |
|                | Broadview-Thomson K-8 | 15  | 20  | 14         | 10  | 7   |
|                | Daniel Bagley         | 62  | 57  | 46         | 56  | 49  |
|                | Greenwood             | 15  | 9   | 8          | 10  | 10  |
| Whitman        | Loyal Heights         | 22  | 15  | 7          | 11  | 9   |
| vviiililaii    | North Beach           | 8   | 10  | 5          | 11  | 9   |
|                | Northgate             | 4   | 6   | 7          | 2   | 2   |
|                | Salmon Bay K-8        | 104 | 97  | 101        | 79  | 68  |
|                | Viewlands             | 18  | 7   | 9          | 16  | 5   |
|                | Whittier              | 28  | 11  | 14         | 12  | 10  |
|                | Total                 | 283 | 239 | 216        | 213 | 179 |
|                |                       |     |     |            |     |     |
|                |                       |     |     |            |     |     |

| Service Area | School Name                 | 2012    | 2013       | 2014    | 2015       | 2016    |
|--------------|-----------------------------|---------|------------|---------|------------|---------|
|              | Catharine Blaine K-8        | 10      |            | 7       | 3          | 4       |
|              | Coe                         | 3       |            | 7       |            | 1       |
| McClure      | John Hay                    | 4       |            | 15      |            | 2       |
| McClufe      | Lawton                      | 11      |            | 8       | 3          | 4       |
|              | Queen Anne                  | 78      | 78         | 87      | <i>7</i> 5 | 62      |
|              | Total                       | 106     | 78         | 124     | 81         | 73      |
|              | Beacon Hill Intl            |         |            |         |            |         |
|              | Dearborn Park Intl          | 5       | 18         | 27      |            | 5       |
|              | Hawthorne                   |         | 10         | 9       |            | 2       |
| Mercer       | Kimball                     | 6       | 10         | 22      |            |         |
| Mercer       | Maple                       |         |            |         |            |         |
|              | Orca K-8                    | 48      | <i>4</i> 8 | 50      | 50         | 40      |
|              | Van Asselt                  | 5       | 10         | 10      |            |         |
|              | Total                       | 64      | 96         | 118     | 50         | 47      |
|              | Bailey Gatzert              | 2       | 2          | 2       | 9          | 9       |
|              | John Muir                   | 2       |            | 4       |            | 6       |
|              | Leschi                      | 36      | 31         | 22      | 5          | 2       |
|              | Lowell                      | 3       | 2          | 12      | 5          |         |
|              | Madrona K-8                 | 3       | 17         | 8       | 18         |         |
| Washington   | McGilvra                    | 6       |            | 11      | 1          | 1       |
|              | Montlake                    | 3       | 10         | 8       |            | 2       |
|              | Stevens                     |         |            | 13      | 8          |         |
|              | T. Marshall                 | 9       | 4          | 25      | 7          |         |
|              | TOPS K-8                    | 49      | 49         | 45      | 46         | 38      |
|              | Total                       | 113     | 115        | 150     | 99<br>1    | 58<br>2 |
|              | Adams Broadview-Thomson K-8 | 8       |            | 11<br>7 | 1          | 2       |
|              |                             | o<br>35 | 38         | 7<br>45 | 36         | 40      |
|              | Daniel Bagley<br>Greenwood  | 3       | 30         | 45      | 36<br>1    |         |
|              |                             | 3       |            | 0       | 1          | 2<br>3  |
| 10/11/1      | Loyal Heights               |         |            | 8       | ı          | 3       |
| Whitman      | North Beach                 | 0       | -          | 8       | 4          | 4       |
|              | Northgate                   | 6       | 7          | 7       | 4          | 1       |
|              | Salmon Bay K-8              | 51      | 49         | 50      | 44         | 38      |
|              | Viewlands                   |         | 2          | 13      | 1          | 2       |
|              | Whittier                    |         |            | 3       |            | 3       |
|              | Total                       | 103     | 96         | 152     | 89         | 91      |