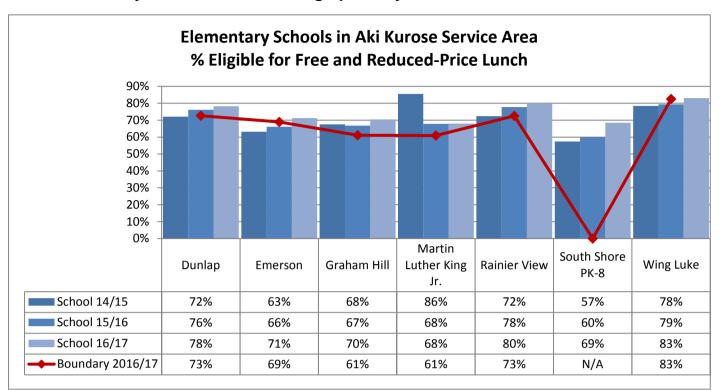

Service Area

2012 2013 2014 2015 2016

| Service Area | School                | 2012       | 2013 | 2014 | 2015 | 2016 |
|--------------|-----------------------|------------|------|------|------|------|
|              | Dunlap                | 9          | 6    | 3    | 15   | 5    |
|              | Emerson               | 4          | 4    | 4    | 6    | 2    |
|              | Graham Hill           | 25         | 21   | 29   | 27   | 42   |
| Aki Kurose   | Martin Luther King Jr | 9          | 5    | 4    | 9    | 4    |
| AKI KUIUSE   | Rainier View          | 6          | 4    | 1    | 5    | 2    |
|              | South Shore PK-8      | 29         | 29   | 33   | 28   | 14   |
|              | Wing Luke             | 15         | 17   | 15   | 16   | 14   |
|              | Total                 | 97         | 86   | 89   | 106  | 83   |
|              | Arbor Heights         | 6          | 3    | 3    | 13   | 10   |
|              | Concord Intl          | 18         | 18   | 3    | 10   | 6    |
|              | Highland Park         | 11         | 9    | 10   | 1    | 4    |
| Denny        | Roxhill               | 10         | 16   | 6    | 8    | 7    |
|              | STEM K-8              | 47         | 84   | 86   | 80   | 96   |
|              | West Seattle Elem     | 5          | 3    | 1    | 2    | 7    |
|              | Total                 | 97         | 133  | 109  | 114  | 130  |
|              | Bryant                | 14         | 6    | 5    | 9    | 4    |
|              | Green Lake            | 6          | 3    | 6    | 8    | 4    |
|              | Hazel Wolf K-8        | <i>7</i> 5 | 74   | 111  | 105  | 189  |
|              | Laurelhurst           | 22         | 21   | 13   | 17   | 6    |
| Calcatain    | Olympic View          | 16         | 11   | 8    | 8    | 3    |
| Eckstein     | Sand Point            | 4          | 2    | 1    | 8    | 2    |
|              | Thornton Creek        | 79         | 99   | 96   | 132  | 112  |
|              | View Ridge            | 23         | 13   | 12   | 10   | 24   |
|              | Wedgwood              | 23         | 16   | 10   | 18   | 9    |
|              | Total                 | 262        | 245  | 262  | 315  | 353  |
|              | B. F. Day             | 6          | 6    | 4    | 1    | 1    |
|              | J. Stanford Intl      | 39         | 46   | 106  | 126  | 119  |
| Hamilton     | Licton Springs K-8    | 11         | 4    | 4    | 5    | 6    |
| патііііоп    | McDonald Intl         | 41         | 45   | 108  | 101  | 105  |
|              | West Woodland         | 20         | 17   | 15   | 20   | 18   |
|              | Total                 | 117        | 118  | 237  | 253  | 249  |
|              | John Rogers           | 5          | 3    | 1    | 10   | 3    |
| Jane Addams  | Olympic Hills         | 3          | 1    | 3    | 3    | 1    |
| Jane Addams  | Sacajawea             | 3          | 6    | 3    | 1    | 2    |
|              | Total                 | 11         | 10   | 7    | 14   | 6    |
|              | Alki                  | 22         | 20   | 6    | 8    | 7    |
|              | Fairmount Park        | New ir     | 2014 | 19   | 49   | 37   |
|              | Gatewood              | 17         | 11   | 6    | 6    | 7    |
| Modicas      | Genesee Hill          | 23         | 9    | 4    | 6    | 9    |
| Madison      | Lafayette             | 19         | 22   | 15   | 17   | 18   |
|              | Pathfinder K-8        | 100        | 93   | 104  | 102  | 90   |
|              | Sanislo               | 8          | 7    | 4    | 5    | 3    |
|              | Total                 | 189        | 162  | 158  | 193  | 171  |