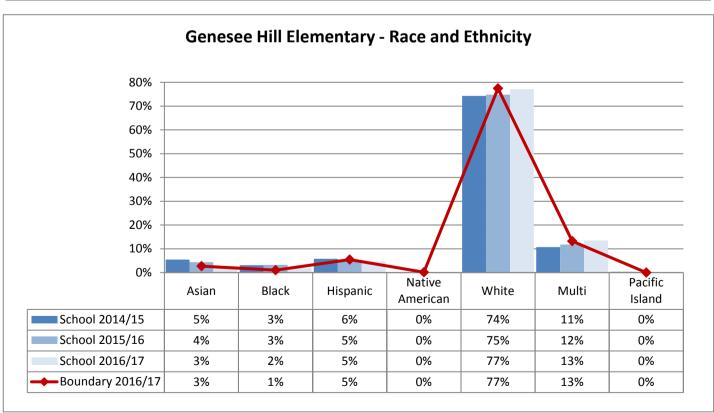

73%   | 14%   | 0%             |

| TOPS K-8       | Asian | Black | Hispanic | Native American | White | Multi | Pacific Island |
|----------------|-------|-------|----------|-----------------|-------|-------|----------------|
| School 2014/15 | 21%   | 13%   | 7%       | 0%              | 49%   | 10%   | 0%             |
| School 2015/16 | 20%   | 13%   | 7%       | 0%              | 46%   | 13%   | 0%             |
| School 2016/17 | 20%   | 10%   | 6%       | 0%              | 47%   | 17%   | 0%             |







































Table: 11-A





























9%

10%

10%

0%

0%

1%

58%

56%

57%

16%

19%

18%

0%

0%

0%

School 2015/16

School 2016/17

Boundary 2016/17

15%

13%

13%

3%

2%

2%



























































**Annual Enrollment Report: 2016-17 Data** Elementary School Student Demographics by School: Madison Service Area

















Elementary School Student Demographics by School: McClure Service Area

























Table: 11-A

















### **Elementary School Student Demographics by School: Mercer Service Area**



Table: 11-A

















Hispanic

6%

7%

9%

11%

American

1%

0%

0%

1%

White

29%

32%

32%

29%

Multi

12%

10%

11%

13%

Island

0%

0%

0%

0%

Asian

5%

4%

2%

4%

School 2014/15

School 2016/17

Boundary 2016/17

School 2015/16

Black

47%

48%

44%

42%













































Elementary School Student Demographics by School: Whitman Service Area