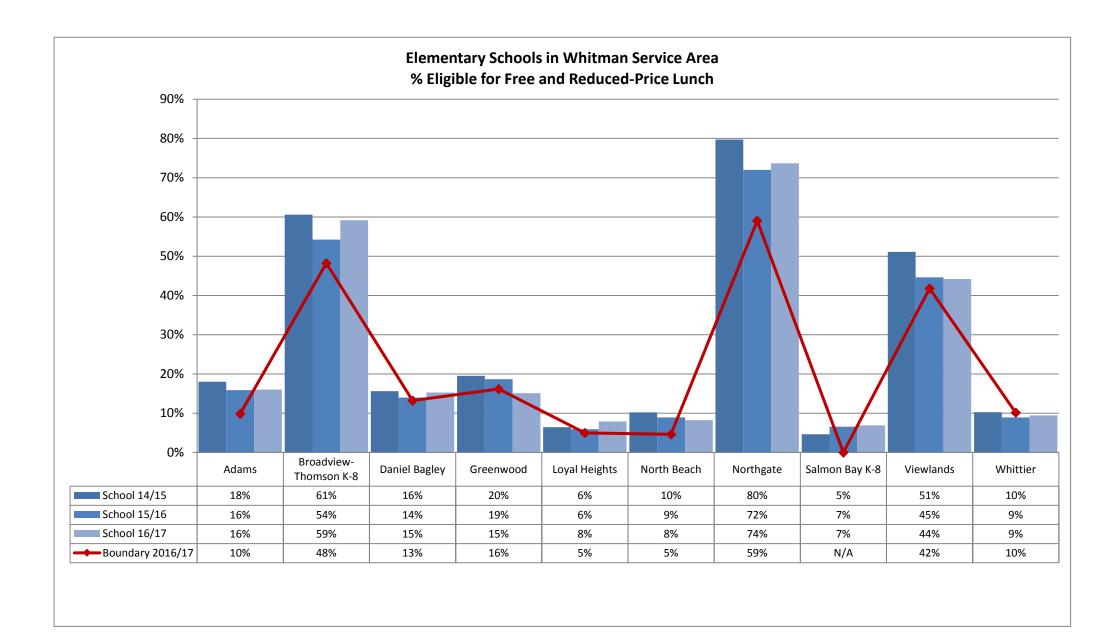

2%

2%



























































**Annual Enrollment Report: 2016-17 Data** Elementary School Student Demographics by School: Madison Service Area

















Elementary School Student Demographics by School: McClure Service Area

























Table: 11-A

















### **Elementary School Student Demographics by School: Mercer Service Area**



Table: 11-A

















Hispanic

6%

7%

9%

11%

American

1%

0%

0%

1%

White

29%

32%

32%

29%

Multi

12%

10%

11%

13%

Island

0%

0%

0%

0%

Asian

5%

4%

2%

4%

School 2014/15

School 2016/17

Boundary 2016/17

School 2015/16

Black

47%

48%

44%

42%













































Elementary School Student Demographics by School: Whitman Service Area