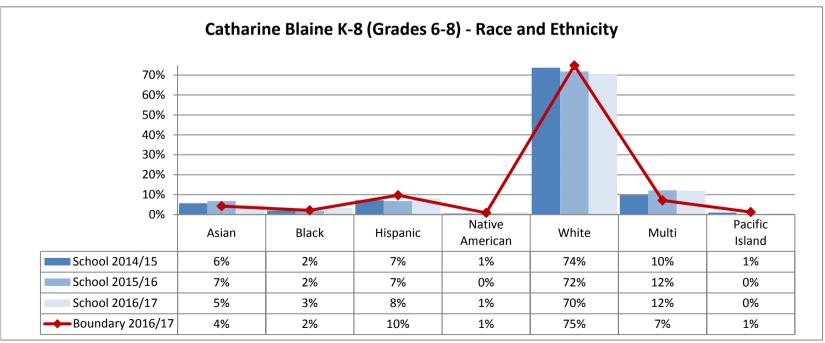

**Annual Enrollment Report: 2016-17 Data** Elementary School Student Demographics by School: Madison Service Area

















Elementary School Student Demographics by School: McClure Service Area

























Table: 11-A

















### **Elementary School Student Demographics by School: Mercer Service Area**



Table: 11-A

















Hispanic

6%

7%

9%

11%

American

1%

0%

0%

1%

White

29%

32%

32%

29%

Multi

12%

10%

11%

13%

Island

0%

0%

0%

0%

Asian

5%

4%

2%

4%

School 2014/15

School 2016/17

Boundary 2016/17

School 2015/16

Black

47%

48%

44%

42%













































Elementary School Student Demographics by School: Whitman Service Area