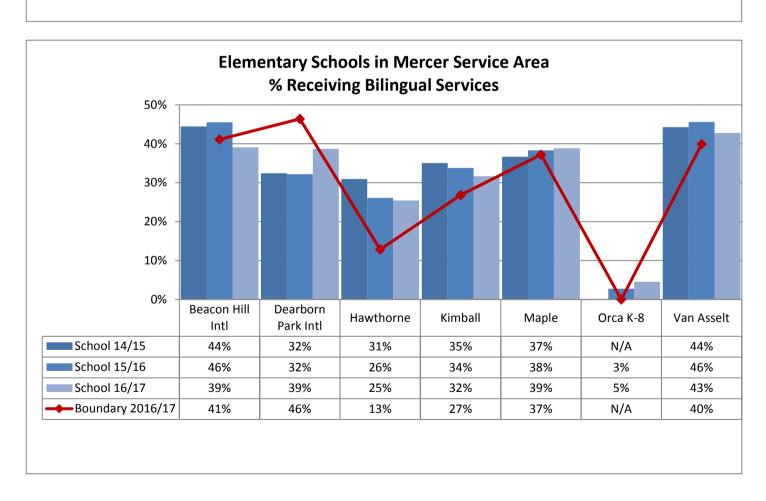

| CO. TICO AI CO | 33.1001               |     |     |            |     |     |
|----------------|-----------------------|-----|-----|------------|-----|-----|
|                | Catharine Blaine K-8  | 14  | 11  | 13         | 15  | 10  |
|                | Coe                   | 9   | 9   | 9          | 7   | 9   |
| McClure        | John Hay              | 10  | 3   | 13         | 12  | 10  |
| McClare        | Lawton                | 11  | 8   | 8          | 9   | 3   |
|                | Queen Anne            | 92  | 118 | 114        | 136 | 94  |
|                | Total                 | 136 | 149 | 157        | 179 | 126 |
|                | Beacon Hill Intl      | 34  | 20  | 22         | 26  | 17  |
|                | Dearborn Park Intl    | 12  | 16  | 26         | 29  | 34  |
|                | Hawthorne             | 2   | 9   | 6          | 8   | 4   |
| Mercer         | Kimball               | 22  | 7   | 21         | 13  | 11  |
| WICTCCI        | Maple                 | 32  | 11  | 13         | 10  | 8   |
|                | Orca K-8              | 70  | 59  | 61         | 56  | 38  |
|                | Van Asselt            | 11  | 10  | 10         | 7   | 4   |
|                | Total                 | 183 | 132 | 159        | 149 | 116 |
|                | Bailey Gatzert        | 6   | 7   | 1          | 6   | 9   |
|                | John Muir             | 12  | 11  | 7          | 9   | 12  |
|                | Leschi                | 46  | 52  | 58         | 22  | 21  |
|                | Lowell                | 8   | 13  | 9          | 3   | 3   |
|                | Madrona K-8           | 3   | 8   | 6          | 11  | 0   |
| Washington     | McGilvra              | 24  | 13  | 11         | 11  | 12  |
|                | Montlake              | 12  | 6   | 18         | 20  | 14  |
|                | Stevens               | 13  | 14  | 13         | 18  | 18  |
|                | T. Marshall           | 18  | 21  | 22         | 21  | 23  |
|                | TOPS K-8              | 111 | 90  | <i>7</i> 5 | 74  | 65  |
|                | Total                 | 253 | 235 | 220        | 195 | 177 |
|                | Adams                 | 7   | 7   | 5          | 6   | 10  |
|                | Broadview-Thomson K-8 | 15  | 20  | 14         | 10  | 7   |
|                | Daniel Bagley         | 62  | 57  | 46         | 56  | 49  |
|                | Greenwood             | 15  | 9   | 8          | 10  | 10  |
| Whitman        | Loyal Heights         | 22  | 15  | 7          | 11  | 9   |
| vviiililaii    | North Beach           | 8   | 10  | 5          | 11  | 9   |
|                | Northgate             | 4   | 6   | 7          | 2   | 2   |
|                | Salmon Bay K-8        | 104 | 97  | 101        | 79  | 68  |
|                | Viewlands             | 18  | 7   | 9          | 16  | 5   |
|                | Whittier              | 28  | 11  | 14         | 12  | 10  |
|                | Total                 | 283 | 239 | 216        | 213 | 179 |
|                |                       |     |     |            |     |     |
|                |                       |     |     |            |     |     |

| Service Area | School Name                 | 2012    | 2013       | 2014    | 2015       | 2016    |
|--------------|-----------------------------|---------|------------|---------|------------|---------|
|              | Catharine Blaine K-8        | 10      |            | 7       | 3          | 4       |
|              | Coe                         | 3       |            | 7       |            | 1       |
| McClure      | John Hay                    | 4       |            | 15      |            | 2       |
| McClufe      | Lawton                      | 11      |            | 8       | 3          | 4       |
|              | Queen Anne                  | 78      | 78         | 87      | <i>7</i> 5 | 62      |
|              | Total                       | 106     | 78         | 124     | 81         | 73      |
|              | Beacon Hill Intl            |         |            |         |            |         |
|              | Dearborn Park Intl          | 5       | 18         | 27      |            | 5       |
|              | Hawthorne                   |         | 10         | 9       |            | 2       |
| Mercer       | Kimball                     | 6       | 10         | 22      |            |         |
| Mercer       | Maple                       |         |            |         |            |         |
|              | Orca K-8                    | 48      | <i>4</i> 8 | 50      | 50         | 40      |
|              | Van Asselt                  | 5       | 10         | 10      |            |         |
|              | Total                       | 64      | 96         | 118     | 50         | 47      |
|              | Bailey Gatzert              | 2       | 2          | 2       | 9          | 9       |
|              | John Muir                   | 2       |            | 4       |            | 6       |
|              | Leschi                      | 36      | 31         | 22      | 5          | 2       |
|              | Lowell                      | 3       | 2          | 12      | 5          |         |
|              | Madrona K-8                 | 3       | 17         | 8       | 18         |         |
| Washington   | McGilvra                    | 6       |            | 11      | 1          | 1       |
|              | Montlake                    | 3       | 10         | 8       |            | 2       |
|              | Stevens                     |         |            | 13      | 8          |         |
|              | T. Marshall                 | 9       | 4          | 25      | 7          |         |
|              | TOPS K-8                    | 49      | 49         | 45      | 46         | 38      |
|              | Total                       | 113     | 115        | 150     | 99<br>1    | 58<br>2 |
|              | Adams Broadview-Thomson K-8 | 8       |            | 11<br>7 | 1          | 2       |
|              |                             | o<br>35 | 38         | 7<br>45 | 36         | 40      |
|              | Daniel Bagley<br>Greenwood  | 3       | 30         | 45      | 36<br>1    |         |
|              |                             | 3       |            | 0       | 1          | 2<br>3  |
| 10/11/1      | Loyal Heights               |         |            | 8       | ı          | 3       |
| Whitman      | North Beach                 | 0       | -          | 8       | 4          | 4       |
|              | Northgate                   | 6       | 7          | 7       | 4          | 1       |
|              | Salmon Bay K-8              | 51      | 49         | 50      | 44         | 38      |
|              | Viewlands                   |         | 2          | 13      | 1          | 2       |
|              | Whittier                    |         |            | 3       |            | 3       |
|              | Total                       | 103     | 96         | 152     | 89         | 91      |