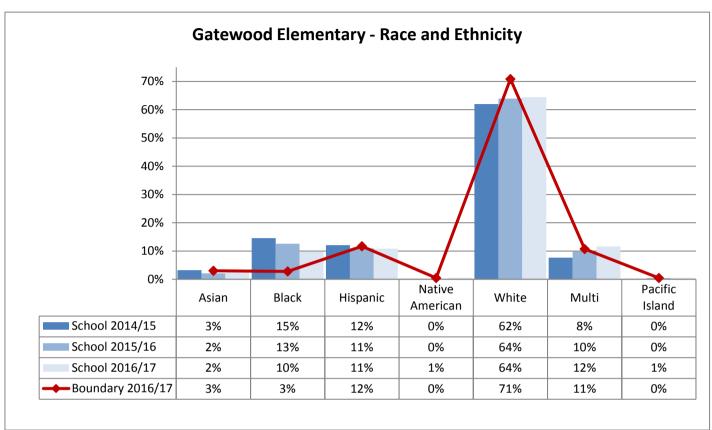

| 73%   | 14%   | 0%             |

| TOPS K-8       | Asian | Black | Hispanic | Native American | White | Multi | Pacific Island |
|----------------|-------|-------|----------|-----------------|-------|-------|----------------|
| School 2014/15 | 21%   | 13%   | 7%       | 0%              | 49%   | 10%   | 0%             |
| School 2015/16 | 20%   | 13%   | 7%       | 0%              | 46%   | 13%   | 0%             |
| School 2016/17 | 20%   | 10%   | 6%       | 0%              | 47%   | 17%   | 0%             |







































Table: 11-A





























9%

10%

10%

0%

0%

1%

58%

56%

57%

16%

19%

18%

0%

0%

0%

School 2015/16

School 2016/17

Boundary 2016/17

15%

13%

13%

3%

2%

2%



























































**Annual Enrollment Report: 2016-17 Data** Elementary School Student Demographics by School: Madison Service Area

















Elementary School Student Demographics by School: McClure Service Area

























Table: 11-A

















### **Elementary School Student Demographics by School: Mercer Service Area**



Table: 11-A

















Hispanic

6%

7%

9%

11%

American

1%

0%

0%

1%

White

29%

32%

32%

29%

Multi

12%

10%

11%

13%

Island

0%

0%

0%

0%

Asian

5%

4%

2%

4%

School 2014/15

School 2016/17

Boundary 2016/17

School 2015/16

Black

47%

48%

44%

42%













































Elementary School Student Demographics by School: Whitman Service Area