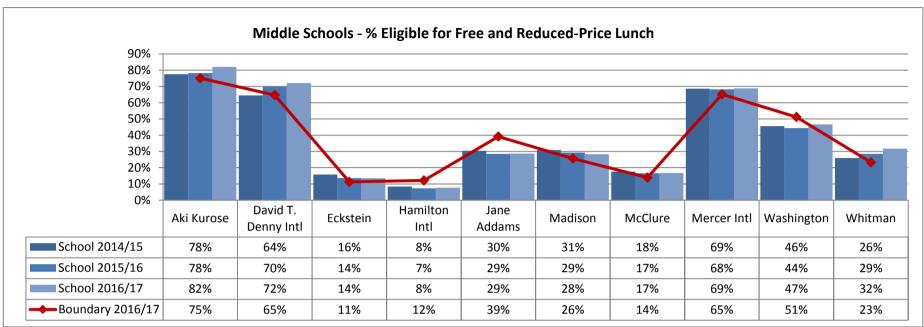

**Annual Enrollment Report: 2016-17 Data** Elementary School Student Demographics by School: Madison Service Area

















Elementary School Student Demographics by School: McClure Service Area

























Table: 11-A

















### **Elementary School Student Demographics by School: Mercer Service Area**



Table: 11-A

















Hispanic

6%

7%

9%

11%

American

1%

0%

0%

1%

White

29%

32%

32%

29%

Multi

12%

10%

11%

13%

Island

0%

0%

0%

0%

Asian

5%

4%

2%

4%

School 2014/15

School 2016/17

Boundary 2016/17

School 2015/16

Black

47%

48%

44%

42%













































Elementary School Student Demographics by School: Whitman Service Area