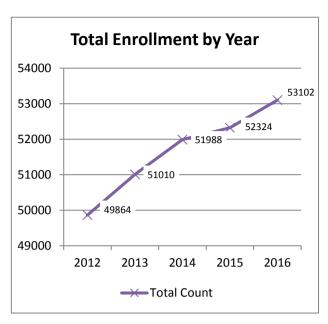

| _        | 2012 | 2013 | 2014 | 2015 | 2016 | Annu | al Change |
|----------|------|------|------|------|------|------|-----------|
| Grade    |      |      |      |      |      | Diff | Percent   |
| K        | 1628 | 1509 | 1614 | 1731 | 1590 | -141 | -8.9%     |
| 1        | 410  | 396  | 460  | 395  | 363  | -32  | -8.8%     |
| 2        | 287  | 259  | 303  | 286  | 205  | -81  | -39.5%    |
| 3        | 236  | 225  | 207  | 228  | 183  | -45  | -24.6%    |
| 4        | 202  | 151  | 177  | 203  | 151  | -52  | -34.4%    |
| 5        | 142  | 85   | 134  | 152  | 112  | -40  | -35.7%    |
| 6        | 562  | 484  | 457  | 532  | 544  | 12   | 2.2%      |
| 7        | 85   | 45   | 75   | 98   | 62   | -36  | -58.1%    |
| 8