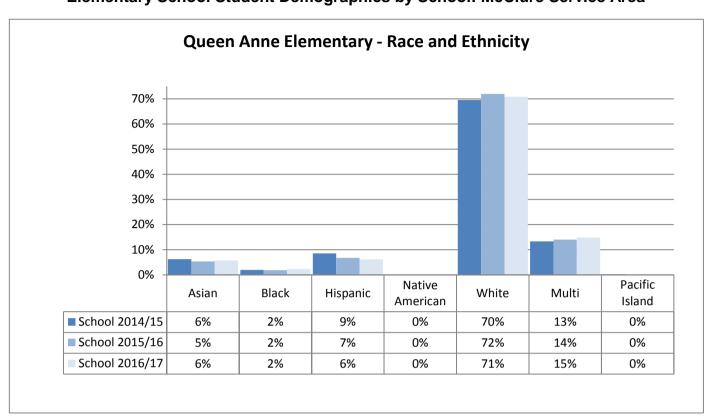

| CO. TICO AI CO | 33.1001               |     |     |            |     |     |
|----------------|-----------------------|-----|-----|------------|-----|-----|
|                | Catharine Blaine K-8  | 14  | 11  | 13         | 15  | 10  |
|                | Coe                   | 9   | 9   | 9          | 7   | 9   |
| McClure        | John Hay              | 10  | 3   | 13         | 12  | 10  |
| McClare        | Lawton                | 11  | 8   | 8          | 9   | 3   |
|                | Queen Anne            | 92  | 118 | 114        | 136 | 94  |
|                | Total                 | 136 | 149 | 157        | 179 | 126 |
|                | Beacon Hill Intl      | 34  | 20  | 22         | 26  | 17  |
|                | Dearborn Park Intl    | 12  | 16  | 26         | 29  | 34  |
|                | Hawthorne             | 2   | 9   | 6          | 8   | 4   |
| Mercer         | Kimball               | 22  | 7   | 21         | 13  | 11  |
| WICTCCI        | Maple                 | 32  | 11  | 13         | 10  | 8   |
|                | Orca K-8              | 70  | 59  | 61         | 56  | 38  |
|                | Van Asselt            | 11  | 10  | 10         | 7   | 4   |
|                | Total                 | 183 | 132 | 159        | 149 | 116 |
|                | Bailey Gatzert        | 6   | 7   | 1          | 6   | 9   |
|                | John Muir             | 12  | 11  | 7          | 9   | 12  |
|                | Leschi                | 46  | 52  | 58         | 22  | 21  |
|                | Lowell                | 8   | 13  | 9          | 3   | 3   |
|                | Madrona K-8           | 3   | 8   | 6          | 11  | 0   |
| Washington     | McGilvra              | 24  | 13  | 11         | 11  | 12  |
|                | Montlake              | 12  | 6   | 18         | 20  | 14  |
|                | Stevens               | 13  | 14  | 13         | 18  | 18  |
|                | T. Marshall           | 18  | 21  | 22         | 21  | 23  |
|                | TOPS K-8              | 111 | 90  | <i>7</i> 5 | 74  | 65  |
|                | Total                 | 253 | 235 | 220        | 195 | 177 |
|                | Adams                 | 7   | 7   | 5          | 6   | 10  |
|                | Broadview-Thomson K-8 | 15  | 20  | 14         | 10  | 7   |
|                | Daniel Bagley         | 62  | 57  | 46         | 56  | 49  |
|                | Greenwood             | 15  | 9   | 8          | 10  | 10  |
| Whitman        | Loyal Heights         | 22  | 15  | 7          | 11  | 9   |
| vviiililaii    | North Beach           | 8   | 10  | 5          | 11  | 9   |
|                | Northgate             | 4   | 6   | 7          | 2   | 2   |
|                | Salmon Bay K-8        | 104 | 97  | 101        | 79  | 68  |
|                | Viewlands             | 18  | 7   | 9          | 16  | 5   |
|                | Whittier              | 28  | 11  | 14         | 12  | 10  |
|                | Total                 | 283 | 239 | 216        | 213 | 179 |
|                |                       |     |     |            |     |     |
|                |                       |     |     |            |     |     |

| Service Area | School Name                 | 2012    | 2013       | 2014    | 2015       | 2016    |
|--------------|-----------------------------|---------|------------|---------|------------|---------|
|              | Catharine Blaine K-8        | 10      |            | 7       | 3          | 4       |
|              | Coe                         | 3       |            | 7       |            | 1       |
| McClure      | John Hay                    | 4       |            | 15      |            | 2       |
| McClufe      | Lawton                      | 11      |            | 8       | 3          | 4       |
|              | Queen Anne                  | 78      | 78         | 87      | <i>7</i> 5 | 62      |
|              | Total                       | 106     | 78         | 124     | 81         | 73      |
|              | Beacon Hill Intl            |         |            |         |            |         |
|              | Dearborn Park Intl          | 5       | 18         | 27      |            | 5       |
|              | Hawthorne                   |         | 10         | 9       |            | 2       |
| Mercer       | Kimball                     | 6       | 10         | 22      |            |         |
| Mercer       | Maple                       |         |            |         |            |         |
|              | Orca K-8                    | 48      | <i>4</i> 8 | 50      | 50         | 40      |
|              | Van Asselt                  | 5       | 10         | 10      |            |         |
|              | Total                       | 64      | 96         | 118     | 50         | 47      |
|              | Bailey Gatzert              | 2       | 2          | 2       | 9          | 9       |
|              | John Muir                   | 2       |            | 4       |            | 6       |
|              | Leschi                      | 36      | 31         | 22      | 5          | 2       |
|              | Lowell                      | 3       | 2          | 12      | 5          |         |
|              | Madrona K-8                 | 3       | 17         | 8       | 18         |         |
| Washington   | McGilvra                    | 6       |            | 11      | 1          | 1       |
|              | Montlake                    | 3       | 10         | 8       |            | 2       |
|              | Stevens                     |         |            | 13      | 8          |         |
|              | T. Marshall                 | 9       | 4          | 25      | 7          |         |
|              | TOPS K-8                    | 49      | 49         | 45      | 46         | 38      |
|              | Total                       | 113     | 115        | 150     | 99<br>1    | 58<br>2 |
|              | Adams Broadview-Thomson K-8 | 8       |            | 11<br>7 | 1          | 2       |
|              |                             | o<br>35 | 38         | 7<br>45 | 36         | 40      |
|              | Daniel Bagley<br>Greenwood  | 3       | 30         | 45      | 36<br>1    |         |
|              |                             | 3       |            | 0       | 1          | 2<br>3  |
| 10/11/1      | Loyal Heights               |         |            | 8       | ı          | 3       |
| Whitman      | North Beach                 | 0       | -          | 8       | 4          | 4       |
|              | Northgate                   | 6       | 7          | 7       | 4          | 1       |
|              | Salmon Bay K-8              | 51      | 49         | 50      | 44         | 38      |
|              | Viewlands                   |         | 2          | 13      | 1          | 2       |
|              | Whittier                    |         |            | 3       |            | 3       |
|              | Total                       | 103     | 96         | 152     | 89         | 91      |