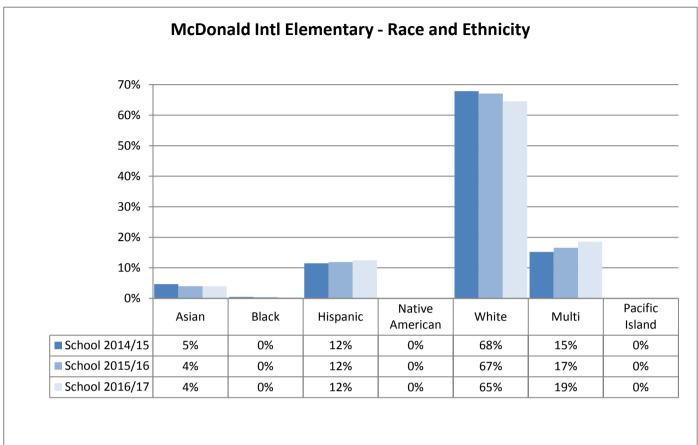

%    | 7%       | 0%              | 73%   | 14%   | 0%             |

| TOPS K-8       | Asian | Black | Hispanic | Native American | White | Multi | Pacific Island |
|----------------|-------|-------|----------|-----------------|-------|-------|----------------|
| School 2014/15 | 21%   | 13%   | 7%       | 0%              | 49%   | 10%   | 0%             |
| School 2015/16 | 20%   | 13%   | 7%       | 0%              | 46%   | 13%   | 0%             |
| School 2016/17 | 20%   | 10%   | 6%       | 0%              | 47%   | 17%   | 0%             |







































Table: 11-A





























9%

10%

10%

0%

0%

1%

58%

56%

57%

16%

19%

18%

0%

0%

0%

School 2015/16

School 2016/17

Boundary 2016/17

15%

13%

13%

3%

2%

2%



























































**Annual Enrollment Report: 2016-17 Data** Elementary School Student Demographics by School: Madison Service Area

















Elementary School Student Demographics by School: McClure Service Area

























Table: 11-A

















### **Elementary School Student Demographics by School: Mercer Service Area**



Table: 11-A

















Hispanic

6%

7%

9%

11%

American

1%

0%

0%

1%

White

29%

32%

32%

29%

Multi

12%

10%

11%

13%

Island

0%

0%

0%

0%

Asian

5%

4%

2%

4%

School 2014/15

School 2016/17

Boundary 2016/17

School 2015/16

Black

47%

48%

44%

42%













































Elementary School Student Demographics by School: Whitman Service Area