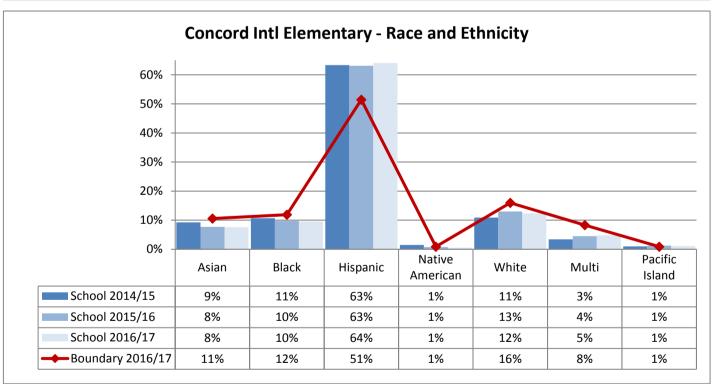

### Annual Enrollment Report: 2016-17 Data Historical Assignments by School: Kindergarten

| Service Area     | School Name           | 2012   | 2013   | 2014 | 2015 | 2016 |
|------------------|-----------------------|--------|--------|------|------|------|
|                  | Dunlap                | 4      | 6      | 3    | 4    | 2    |
|                  | Emerson               | 6      | 4      | 6    | 4    | 2    |
|                  | Graham Hill           | 15     | 13     | 17   | 13   | 18   |
| Aki Kurose       | Martin Luther King Jr | 8      |        | 4    | 10   | 2    |
| AKI KUIUSE       | Rainier View          | 7      | 7      | 2    | 7    | 2    |
|                  | South Shore PK-8      | 4      | 7      | 9    | 4    | 4    |
|                  | Wing Luke             | 2      | 4      | 17   |      |      |
|                  | Total                 | 46     | 41     | 58   | 42   | 30   |
|                  | Arbor Heights         | 4      | 5      | 10   | 1    |      |
|                  | Concord Intl          | 13     | 5      | 6    |      |      |
|                  | Highland Park         | 6      |        | 11   | 1    | 6    |
| Denny            | Roxhill               | 11     | 15     | 7    |      | 7    |
|                  | STEM K-8              | 67     | 62     | 43   | 46   | 39   |
|                  | West Seattle Elem     | 1      |        |      | 2    | 5    |
|                  | Total                 | 102    | 87     | 77   | 50   | 57   |
|                  | Bryant                |        |        |      |      |      |
|                  | Green Lake            | 6      | 5      | 3    |      |      |
|                  | Hazel Wolf K-8        | 69     | 76     | 77   | 74   | 55   |
|                  | Laurelhurst           | 9      | 3      | 8    |      |      |
| Eckstein         | Olympic View          |        |        | 5    | 1    | 1    |
| Lokstein         | Sand Point            | 3      | 2      | 2    |      |      |
|                  | Thornton Creek        | 46     | 74     | 74   | 65   | 78   |
|                  | View Ridge            |        |        | 18   | 10   | 4    |
|                  | Wedgwood              |        |        | 21   |      |      |
|                  | Total                 | 133    | 160    | 208  | 150  | 138  |
|                  | B. F. Day             |        |        | 4    | 1    |      |
|                  | J. Stanford Intl      |        | 4      | 66   | 64   | 53   |
| Hamilton         | Licton Springs K-8    | 13     | 5      | 9    | 9    | 11   |
|                  | McDonald Intl         | 4      |        | 66   | 64   | 53   |
|                  | West Woodland         |        |        | 13   |      | 2    |
|                  | Total                 | 17     | 9      | 158  | 138  | 119  |
|                  | John Rogers           | 5      |        |      |      |      |
| Jane Addams      | Olympic Hills         | 4      |        | 1    |      |      |
| Garro / tadarrio | Sacajawea             |        | 4      | 5    |      |      |
|                  | Total                 | 9      | 4      | 6    | 0    | 0    |
| Madison          | Alki                  | 2      | 3      | 2    | 1    |      |
|                  | Fairmount Park        | New ir | n 2014 | 19   | 2    |      |
|                  | Genesee Hill          |        |        |      | 1    |      |
|                  | Gatewood              |        |        | 9    | 9    |      |
|                  | Lafayette             | 14     |        | 27   | 2    |      |
|                  | Pathfinder K-8        | 49     | 50     | 47   | 47   | 36   |
|                  | Sanislo               | 13     |        | 6    | 2    | 1    |
|                  | Total                 | 78     | 53     | 110  | 64   | 37   |