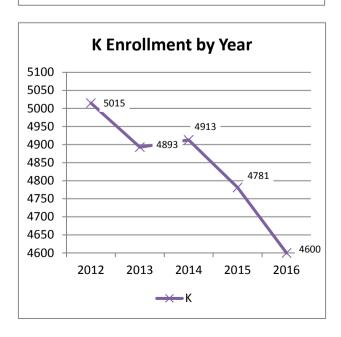

| _        | 2012 | 2013 | 2014 | 2015 | 2016 | Annu | al Change |
|----------|------|------|------|------|------|------|-----------|
| Grade    |      |      |      |      |      | Diff | Percent   |
| K        | 1628 | 1509 | 1614 | 1731 | 1590 | -141 | -8.9%     |
| 1        | 410  | 396  | 460  | 395  | 363  | -32  | -8.8%     |
| 2        | 287  | 259  | 303  | 286  | 205  | -81  | -39.5%    |
| 3        | 236  | 225  | 207  | 228  | 183  | -45  | -24.6%    |
| 4        | 202  | 151  | 177  | 203  | 151  | -52  | -34.4%    |
| 5        | 142  | 85   | 134  | 152  | 112  | -40  | -35.7%    |
| 6        | 562  | 484  | 457  | 532  | 544  | 12   | 2.2%      |
| 7        | 85   | 45   | 75   | 98   | 62   | -36  | -58.1%    |
| 8        | 48   | 40   | 76   | 43   | 24   | -19  | -79.2%    |
| 9        | 953  | 886  | 848  | 906  | 737  | -169 | -22.9%    |
| 10       | 121  | 93   | 113  | 105  | 68   | -37  | -54.4%    |
| 11       | 75   | 55   | 67   | 55   | 42   | -13  | -31.0%    |
| 12       | 26   | 23   | 20   | 28   | 29   | 1    | 3.4%      |
| Subtotal | 4775 | 4251 | 4551 | 4762 | 4110 | -652 | -15.9%    |
|          |      |      |      |      |      |      |           |
| Pre-K    | 97   | 70   | 56   | 61   | 28   | -33  | -117.9%   |
| Total    | 4872 | 4321 | 4607 | 4823 | 4138 | -685 | -16.6%    |
|          |      |      |      |      |      |      |           |
| K-5      | 2905 | 2625 | 2895 | 2995 | 2604 | -391 | -15.0%    |
| 6-8      | 695  | 569  | 608  | 673  | 630  | -43  | -6.8%     |
| 9-12     | 1175 | 1057 | 1048 | 1094 | 876  | -218 | -24.9%    |