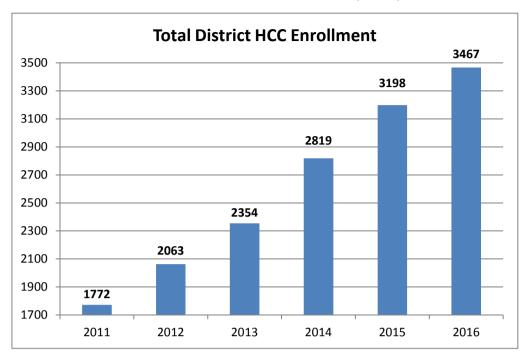

| 35             | 33       | 68    |
|       | Franklin      | 35             | 57       | 92    |
|       | Garfield      | 18             | 32       | 50    |
|       | Ingraham      | 26             | 25       | 51    |
|       | Nathan Hale   | 27             | 37       | 64    |
| 12th  | Rainier Beach | 30             | 31       | 61    |
|       | Roosevelt     | 31             | 30       | 61    |
|       | Chief Sealth  | 25             | 45       | 70    |
|       | West Seattle  | 18             | 37       | 55    |
|       | Non-Resident  | 7              | 8        | 15    |
| 12t   | h Grade Total | 252            | 335      | 587   |
|       | Grand Total   | 639            | 1182     | 1821  |

# **Annual Enrollment Report: 2016-17 Data**

# HIGHLY CAPABLE COHORT (HCC)



| HCC Enrollment by Grade |      |      |      |      |      |      |
|-------------------------|------|------|------|------|------|------|
| Grade                   | 2011 | 2012 | 2013 | 2014 | 2015 | 2016 |
| 1                       | 74   | 84   | 105  | 99   | 122  | 93   |
| 2                       | 124  | 133  | 153  | 240  | 225  | 213  |
| 3                       | 173  | 203  | 191  | 242  | 309  | 290  |
| 4                       | 156  | 221  | 231  | 260  | 283  | 334  |
| 5                       | 164  | 172  | 241  | 274  | 296  | 304  |
| Total                   | 691  | 813  | 921  | 1115 | 1235 | 1234 |

| Grade | 2011 | 2012 | 2013 | 2014 | 2015 | 2016 |
|-------|------|------|------|------|------|------|
| 6     | 241  | 275  | 300  | 409  | 434  | 465  |
| 7     | 1