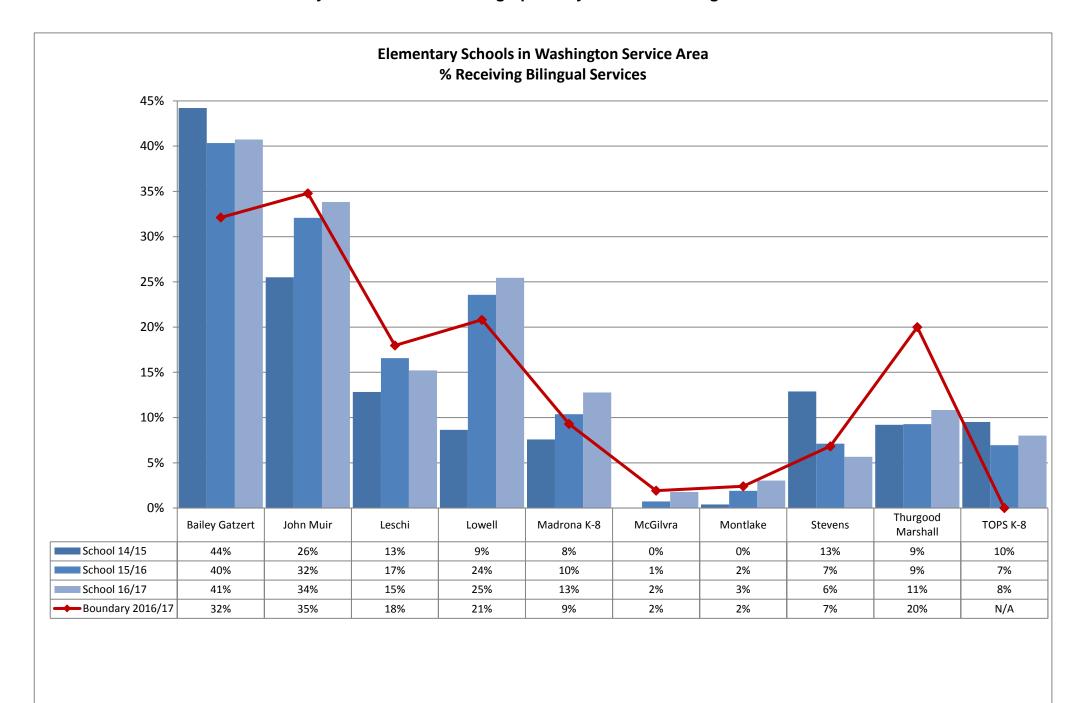

57%

16%

19%

18%

0%

0%

0%

School 2015/16

School 2016/17

Boundary 2016/17

15%

13%

13%

3%

2%

2%



























































**Annual Enrollment Report: 2016-17 Data** Elementary School Student Demographics by School: Madison Service Area

















Elementary School Student Demographics by School: McClure Service Area

























Table: 11-A

















### **Elementary School Student Demographics by School: Mercer Service Area**



Table: 11-A

















Hispanic

6%

7%

9%

11%

American

1%

0%

0%

1%

White

29%

32%

32%

29%

Multi

12%

10%

11%

13%

Island

0%

0%

0%

0%

Asian

5%

4%

2%

4%

School 2014/15

School 2016/17

Boundary 2016/17

School 2015/16

Black

47%

48%

44%

42%













































Elementary School Student Demographics by School: Whitman Service Area