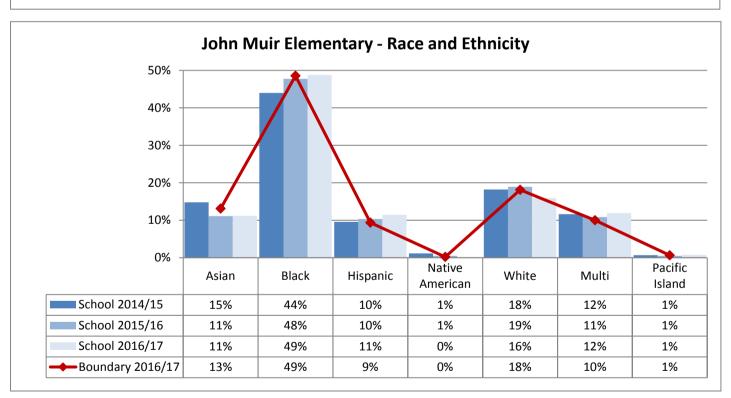

| Service Area | School Name                 | 2012    | 2013       | 2014    | 2015       | 2016    |
|--------------|-----------------------------|---------|------------|---------|------------|---------|
|              | Catharine Blaine K-8        | 10      |            | 7       | 3          | 4       |
|              | Coe                         | 3       |            | 7       |            | 1       |
| McClure      | John Hay                    | 4       |            | 15      |            | 2       |
| McClufe      | Lawton                      | 11      |            | 8       | 3          | 4       |
|              | Queen Anne                  | 78      | 78         | 87      | <i>7</i> 5 | 62      |
|              | Total                       | 106     | 78         | 124     | 81         | 73      |
|              | Beacon Hill Intl            |         |            |         |            |         |
|              | Dearborn Park Intl          | 5       | 18         | 27      |            | 5       |
|              | Hawthorne                   |         | 10         | 9       |            | 2       |
| Mercer       | Kimball                     | 6       | 10         | 22      |            |         |
| Mercer       | Maple                       |         |            |         |            |         |
|              | Orca K-8                    | 48      | <i>4</i> 8 | 50      | 50         | 40      |
|              | Van Asselt                  | 5       | 10         | 10      |            |         |
|              | Total                       | 64      | 96         | 118     | 50         | 47      |
|              | Bailey Gatzert              | 2       | 2          | 2       | 9          | 9       |
|              | John Muir                   | 2       |            | 4       |            | 6       |
|              | Leschi                      | 36      | 31         | 22      | 5          | 2       |
|              | Lowell                      | 3       | 2          | 12      | 5          |         |
|              | Madrona K-8                 | 3       | 17         | 8       | 18         |         |
| Washington   | McGilvra                    | 6       |            | 11      | 1          | 1       |
|              | Montlake                    | 3       | 10         | 8       |            | 2       |
|              | Stevens                     |         |            | 13      | 8          |         |
|              | T. Marshall                 | 9       | 4          | 25      | 7          |         |
|              | TOPS K-8                    | 49      | 49         | 45      | 46         | 38      |
|              | Total                       | 113     | 115        | 150     | 99<br>1    | 58<br>2 |
|              | Adams Broadview-Thomson K-8 | 8       |            | 11<br>7 | 1          | 2       |
|              |                             | o<br>35 | 38         | 7<br>45 | 36         | 40      |
|              | Daniel Bagley<br>Greenwood  | 3       | 30         | 45      | 36<br>1    |         |
|              |                             | 3       |            | 0       | 1          | 2<br>3  |
| 10/11/1      | Loyal Heights               |         |            | 8       | ı          | 3       |
| Whitman      | North Beach                 | 0       | -          | 8       | 4          | 4       |
|              | Northgate                   | 6       | 7          | 7       | 4          | 1       |
|              | Salmon Bay K-8              | 51      | 49         | 50      | 44         | 38      |
|              | Viewlands                   |         | 2          | 13      | 1          | 2       |
|              | Whittier                    |         |            | 3       |            | 3       |
|              | Total                       | 103     | 96         | 152     | 89         | 91      |