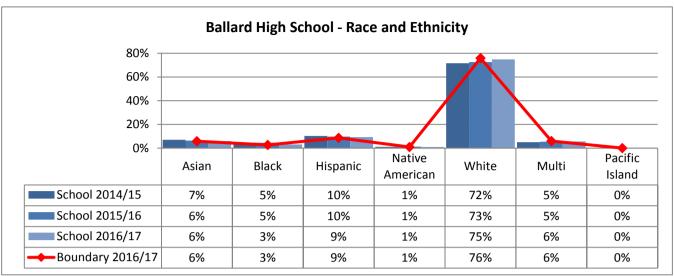

#### Historical First Choices by School: Grade 9

| School Type                 | School Name       | 2012 | 2013 | 2014 | 2015 | 2016 |
|-----------------------------|-------------------|------|------|------|------|------|
|                             | Ballard           | 65   | 60   | 65   | 65   | 55   |
|                             | Chief Sealth Intl | 61   | 22   | 23   | 20   | 8    |
|                             | Franklin          | 133  | 83   | 71   | 56   | 38   |
|                             | Garfield          | 83   | 81   | 76   | 83   | 66   |
| Attendance Area High School | Ingraham          | 106  | 153  | 150  | 128  | 151  |
|                             | Nathan Hale       | 105  | 72   | 77   | 59   | 43   |
|                             | Rainier Beach     | 2    | 3    | 7    | 2    | 1    |
|                             | Roosevelt         | 117  | 89   | 62   | 65   | 61   |
|                             | West Seattle      | 37   | 24   | 40   | 41   | 28   |
|                             | Center School     | 61   | 82   | 88   | 68   | 49   |
| Option High School          | Cleveland STEM    | 150  | 180  | 176  | 267  | 216  |
|                             | Nova              | 33   | 37   | 13   | 52   | 21   |

#### Historical Assignments by School: Grade 9

| School Type                 | School Name       | 2012 | 2013 | 2014 | 2015 | 2016 |
|-----------------------------|-------------------|------|------|------|------|------|
|                             | Ballard           | 32   | 14   | 34   | 1    | 6    |
|                             | Chief Sealth Intl |      | 7    | 10   | 19   |      |
|                             | Franklin          | 38   | 1    |      |      |      |
| Attandance Area High        | Garfield          |      | 1    | 7    | 1    |      |
| Attendance Area High School | Ingraham          | 122  | 95   | 117  | 90   | 93   |
| School                      | Nathan Hale       | 57   | 5    | 41   | 18   | 29   |
|                             | Rainier Beach     | 3    | 3    | 7    | 7    | 1    |
|                             | Roosevelt         | 34   | 7    | 41   |      |      |
|                             | West Seattle      | 37   | 27   | 42   | 43   | 32   |
|                             | Center School     | 75   | 76   | 78   | 73   | 53   |
| Option School               | Cleveland STEM    | 231  | 220  | 220  | 236  | 229  |
|                             | Nova              | 33   | 39   | 14   | 55   | 23   |