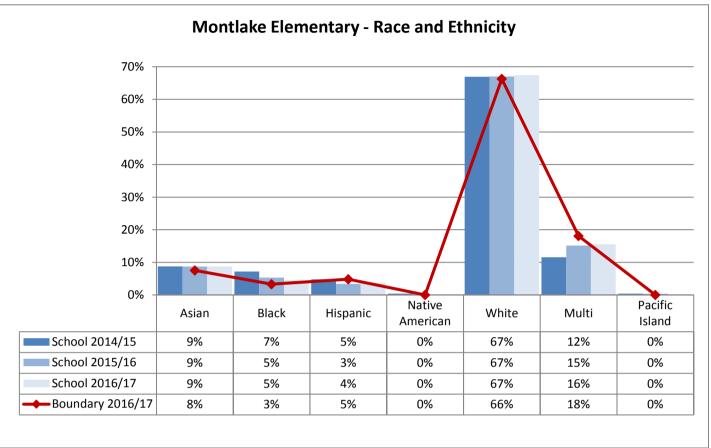

| CO. TICO AI CO | 33.1001               |     |     |            |     |     |
|----------------|-----------------------|-----|-----|------------|-----|-----|
|                | Catharine Blaine K-8  | 14  | 11  | 13         | 15  | 10  |
|                | Coe                   | 9   | 9   | 9          | 7   | 9   |
| McClure        | John Hay              | 10  | 3   | 13         | 12  | 10  |
| McClare        | Lawton                | 11  | 8   | 8          | 9   | 3   |
|                | Queen Anne            | 92  | 118 | 114        | 136 | 94  |
|                | Total                 | 136 | 149 | 157        | 179 | 126 |
|                | Beacon Hill Intl      | 34  | 20  | 22         | 26  | 17  |
|                | Dearborn Park Intl    | 12  | 16  | 26         | 29  | 34  |
|                | Hawthorne             | 2   | 9   | 6          | 8   | 4   |
| Mercer         | Kimball               | 22  | 7   | 21         | 13  | 11  |
| WICTCCI        | Maple                 | 32  | 11  | 13         | 10  | 8   |
|                | Orca K-8              | 70  | 59  | 61         | 56  | 38  |
|                | Van Asselt            | 11  | 10  | 10         | 7   | 4   |
|                | Total                 | 183 | 132 | 159        | 149 | 116 |
|                | Bailey Gatzert        | 6   | 7   | 1          | 6   | 9   |
|                | John Muir             | 12  | 11  | 7          | 9   | 12  |
|                | Leschi                | 46  | 52  | 58         | 22  | 21  |
|                | Lowell                | 8   | 13  | 9          | 3   | 3   |
|                | Madrona K-8           | 3   | 8   | 6          | 11  | 0   |
| Washington     | McGilvra              | 24  | 13  | 11         | 11  | 12  |
|                | Montlake              | 12  | 6   | 18         | 20  | 14  |
|                | Stevens               | 13  | 14  | 13         | 18  | 18  |
|                | T. Marshall           | 18  | 21  | 22         | 21  | 23  |
|                | TOPS K-8              | 111 | 90  | <i>7</i> 5 | 74  | 65  |
|                | Total                 | 253 | 235 | 220        | 195 | 177 |
|                | Adams                 | 7   | 7   | 5          | 6   | 10  |
|                | Broadview-Thomson K-8 | 15  | 20  | 14         | 10  | 7   |
|                | Daniel Bagley         | 62  | 57  | 46         | 56  | 49  |
|                | Greenwood             | 15  | 9   | 8          | 10  | 10  |
| Whitman        | Loyal Heights         | 22  | 15  | 7          | 11  | 9   |
| vviiililaii    | North Beach           | 8   | 10  | 5          | 11  | 9   |
|                | Northgate             | 4   | 6   | 7          | 2   | 2   |
|                | Salmon Bay K-8        | 104 | 97  | 101        | 79  | 68  |
|                | Viewlands             | 18  | 7   | 9          | 16  | 5   |
|                | Whittier              | 28  | 11  | 14         | 12  | 10  |
|                | Total                 | 283 | 239 | 216        | 213 | 179 |
|                |                       |     |     |            |     |     |
|                |                       |     |     |            |     |     |