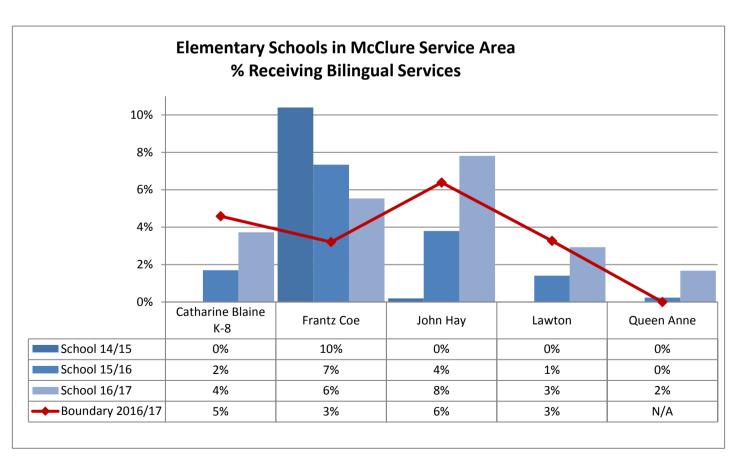

---|
| School 2014/15 | 21%   | 13%   | 7%       | 0%              | 49%   | 10%   | 0%             |
| School 2015/16 | 20%   | 13%   | 7%       | 0%              | 46%   | 13%   | 0%             |
| School 2016/17 | 20%   | 10%   | 6%       | 0%              | 47%   | 17%   | 0%             |







































Table: 11-A





























9%

10%

10%

0%

0%

1%

58%

56%

57%

16%

19%

18%

0%

0%

0%

School 2015/16

School 2016/17

Boundary 2016/17

15%

13%

13%

3%

2%

2%



























































**Annual Enrollment Report: 2016-17 Data** Elementary School Student Demographics by School: Madison Service Area

















Elementary School Student Demographics by School: McClure Service Area

























Table: 11-A

















### **Elementary School Student Demographics by School: Mercer Service Area**



Table: 11-A

















Hispanic

6%

7%

9%

11%

American

1%

0%

0%

1%

White

29%

32%

32%

29%

Multi

12%

10%

11%

13%

Island

0%

0%

0%

0%

Asian

5%

4%

2%

4%

School 2014/15

School 2016/17

Boundary 2016/17

School 2015/16

Black

47%

48%

44%

42%













































Elementary School Student Demographics by School: Whitman Service Area