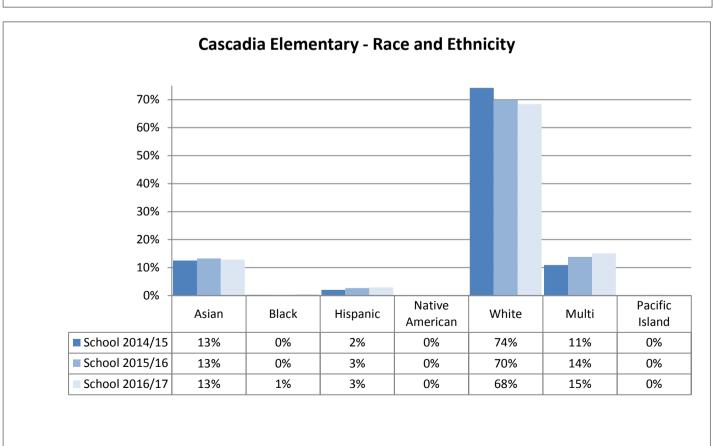

%    | 1%    | 7%       | 0%              | 73%   | 14%   | 0%             |

| TOPS K-8       | Asian | Black | Hispanic | Native American | White | Multi | Pacific Island |
|----------------|-------|-------|----------|-----------------|-------|-------|----------------|
| School 2014/15 | 21%   | 13%   | 7%       | 0%              | 49%   | 10%   | 0%             |
| School 2015/16 | 20%   | 13%   | 7%       | 0%              | 46%   | 13%   | 0%             |
| School 2016/17 | 20%   | 10%   | 6%       | 0%              | 47%   | 17%   | 0%             |







































Table: 11-A





























9%

10%

10%

0%

0%

1%

58%

56%

57%

16%

19%

18%

0%

0%

0%

School 2015/16

School 2016/17

Boundary 2016/17

15%

13%

13%

3%

2%

2%



























































**Annual Enrollment Report: 2016-17 Data** Elementary School Student Demographics by School: Madison Service Area

















Elementary School Student Demographics by School: McClure Service Area

























Table: 11-A

















### **Elementary School Student Demographics by School: Mercer Service Area**



Table: 11-A

















Hispanic

6%

7%

9%

11%

American

1%

0%

0%

1%

White

29%

32%

32%

29%

Multi

12%

10%

11%

13%

Island

0%

0%

0%

0%

Asian

5%

4%

2%

4%

School 2014/15

School 2016/17

Boundary 2016/17

School 2015/16

Black

47%

48%

44%

42%













































Elementary School Student Demographics by School: Whitman Service Area