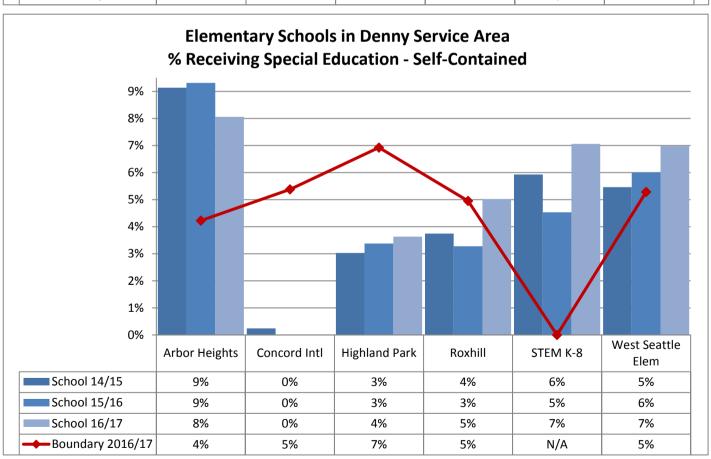

| 6%       | 0%              | 74%   | 14%   | 0%             |
| School 2015/16 | 4%    | 1%    | 6%       | 0%              | 74%   | 14%   | 0%             |
| School 2016/17 | 5%    | 1%    | 7%       | 0%              | 73%   | 14%   | 0%             |

| TOPS K-8       | Asian | Black | Hispanic | Native American | White | Multi | Pacific Island |
|----------------|-------|-------|----------|-----------------|-------|-------|----------------|
| School 2014/15 | 21%   | 13%   | 7%       | 0%              | 49%   | 10%   | 0%             |
| School 2015/16 | 20%   | 13%   | 7%       | 0%              | 46%   | 13%   | 0%             |
| School 2016/17 | 20%   | 10%   | 6%       | 0%              | 47%   | 17%   | 0%             |







































Table: 11-A





























9%

10%

10%

0%

0%

1%

58%

56%

57%

16%

19%

18%

0%

0%

0%

School 2015/16

School 2016/17

Boundary 2016/17

15%

13%

13%

3%

2%

2%



























































**Annual Enrollment Report: 2016-17 Data** Elementary School Student Demographics by School: Madison Service Area

















Elementary School Student Demographics by School: McClure Service Area

























Table: 11-A

















### **Elementary School Student Demographics by School: Mercer Service Area**



Table: 11-A

















Hispanic

6%

7%

9%

11%

American

1%

0%

0%

1%

White

29%

32%

32%

29%

Multi

12%

10%

11%

13%

Island

0%

0%

0%

0%

Asian

5%

4%

2%

4%

School 2014/15

School 2016/17

Boundary 2016/17

S