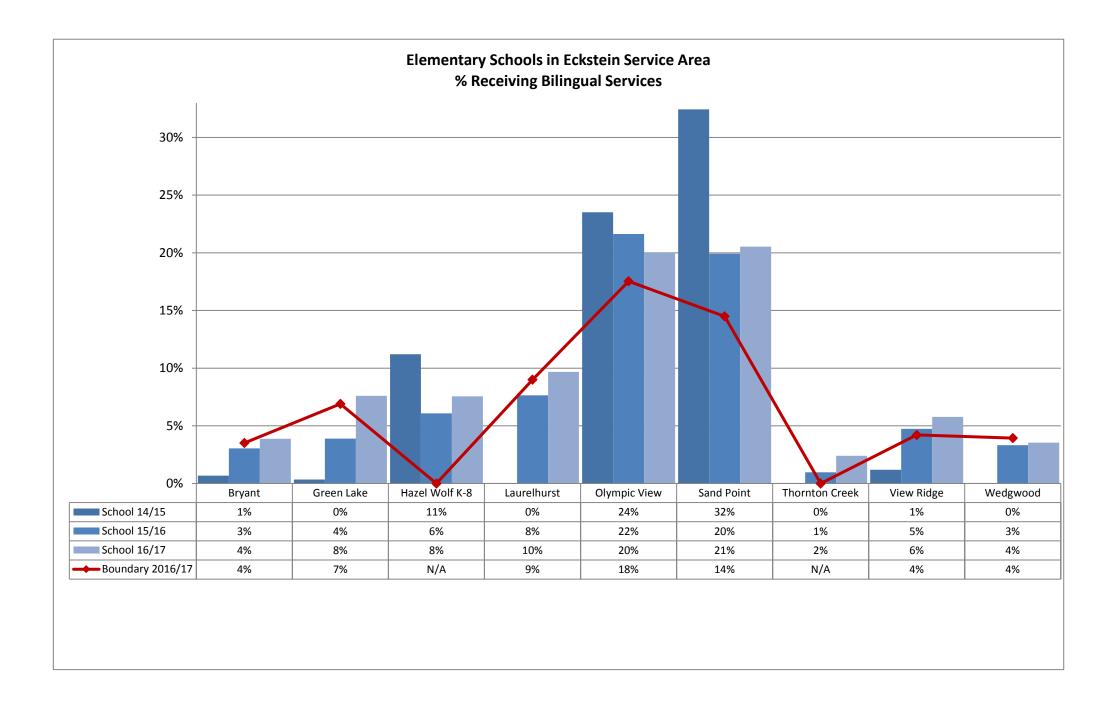

016/17 | 5%    | 1%    | 7%       | 0%              | 73%   | 14%   | 0%             |

| TOPS K-8       | Asian | Black | Hispanic | Native American | White | Multi | Pacific Island |
|----------------|-------|-------|----------|-----------------|-------|-------|----------------|
| School 2014/15 | 21%   | 13%   | 7%       | 0%              | 49%   | 10%   | 0%             |
| School 2015/16 | 20%   | 13%   | 7%       | 0%              | 46%   | 13%   | 0%             |
| School 2016/17 | 20%   | 10%   | 6%       | 0%              | 47%   | 17%   | 0%             |







































Table: 11-A





























9%

10%

10%

0%

0%

1%

58%

56%

57%

16%

19%

18%

0%

0%

0%

School 2015/16

School 2016/17

Boundary 2016/17

15%

13%

13%

3%

2%

2%



























































**Annual Enrollment Report: 2016-17 Data** Elementary School Student Demographics by School: Madison Service Area

















Elementary School Student Demographics by School: McClure Service Area

























Table: 11-A

















### **Elementary School Student Demographics by School: Mercer Service Area**



Table: 11-A

















Hispanic

6%

7%

9%

11%

American

1%

0%

0%

1%

White

29%

32%

32%

29%

Multi

12%

10%

11%

13%

Island

0%

0%

0%

0%

Asian

5%

4%

2%

4%

School 2014/15

School 2016/17

Boundary 2016/17

School 2015/16

Black

47%

48%

44%

42%













































Elementary School Student Demographics by School: Whitman Service Area