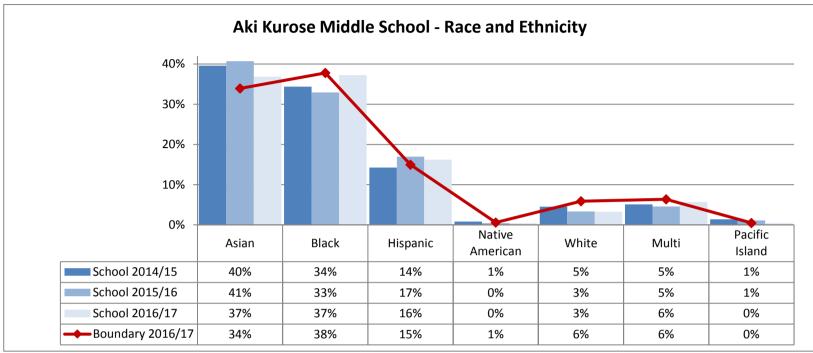

**Annual Enrollment Report: 2016-17 Data** Elementary School Student Demographics by School: Madison Service Area

















Elementary School Student Demographics by School: McClure Service Area

























Table: 11-A

















### **Elementary School Student Demographics by School: Mercer Service Area**



Table: 11-A

















Hispanic

6%

7%

9%

11%

American

1%

0%

0%

1%

White

29%

32%

32%

29%

Multi

12%

10%

11%

13%

Island

0%

0%

0%

0%

Asian

5%

4%

2%

4%

School 2014/15

School 2016/17

Boundary 2016/17

School 2015/16

Black

47%

48%

44%

42%













































Elementary School Student Demographics by School: Whitman Service Area