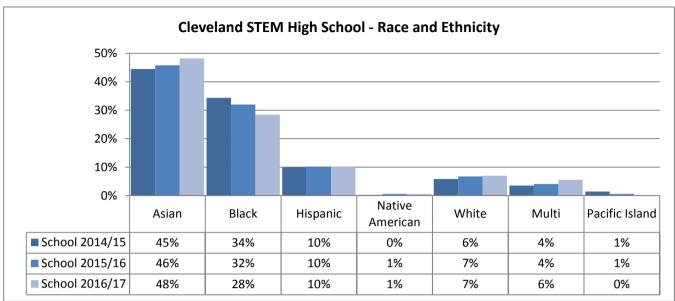

#### Historical First Choices by School: Grade 9

| School Type                 | School Name       | 2012 | 2013 | 2014 | 2015 | 2016 |
|-----------------------------|-------------------|------|------|------|------|------|
|                             | Ballard           | 65   | 60   | 65   | 65   | 55   |
|                             | Chief Sealth Intl | 61   | 22   | 23   | 20   | 8    |
|                             | Franklin          | 133  | 83   | 71   | 56   | 38   |
|                             | Garfield          | 83   | 81   | 76   | 83   | 66   |
| Attendance Area High School | Ingraham          | 106  | 153  | 150  | 128  | 151  |
|                             | Nathan Hale       | 105  | 72   | 77   | 59   | 43   |
|                             | Rainier Beach     | 2    | 3    | 7    | 2    | 1    |
|                             | Roosevelt         | 117  | 89   | 62   | 65   | 61   |
|                             | West Seattle      | 37   | 24   | 40   | 41   | 28   |
|                             | Center School     | 61   | 82   | 88   | 68   | 49   |
| Option High School          | Cleveland STEM    | 150  | 180  | 176  | 267  | 216  |
|                             | Nova              | 33   | 37   | 13   | 52   | 21   |

#### Historical Assignments by School: Grade 9

| School Type                 | School Name       | 2012 | 2013 | 2014 | 2015 | 2016 |
|-----------------------------|-------------------|------|------|------|------|------|
|                             | Ballard           | 32   | 14   | 34   | 1    | 6    |
|                             | Chief Sealth Intl |      | 7    | 10   | 19   |      |
|                             | Franklin          | 38   | 1    |      |      |      |
| Attandance Area High        | Garfield          |      | 1    | 7    | 1    |      |
| Attendance Area High School | Ingraham          | 122  | 95   | 117  | 90   | 93   |
| School                      | Nathan Hale       | 57   | 5    | 41   | 18   | 29   |
|                             | Rainier Beach     | 3    | 3    | 7    | 7    | 1    |
|                             | Roosevelt         | 34   | 7    | 41   |      |      |
|                             | West Seattle      | 37   | 27   | 42   | 43   | 32   |
|                             | Center School     | 75   | 76   | 78   | 73   | 53   |
| Option School               | Cleveland STEM    | 231  | 220  | 220  | 236  | 229  |
|                             | Nova              | 33   | 39   | 14   | 55   | 23   |