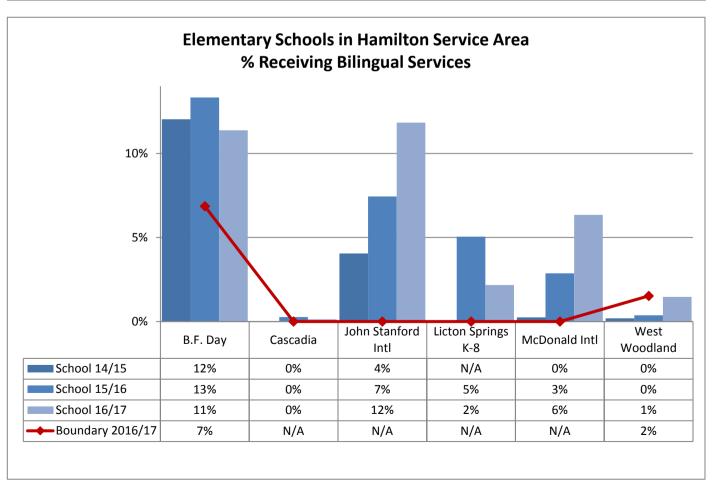

%       | 0%              | 73%   | 14%   | 0%             |

| TOPS K-8       | Asian | Black | Hispanic | Native American | White | Multi | Pacific Island |
|----------------|-------|-------|----------|-----------------|-------|-------|----------------|
| School 2014/15 | 21%   | 13%   | 7%       | 0%              | 49%   | 10%   | 0%             |
| School 2015/16 | 20%   | 13%   | 7%       | 0%              | 46%   | 13%   | 0%             |
| School 2016/17 | 20%   | 10%   | 6%       | 0%              | 47%   | 17%   | 0%             |







































Table: 11-A





























9%

10%

10%

0%

0%

1%

58%

56%

57%

16%

19%

18%

0%

0%

0%

School 2015/16

School 2016/17

Boundary 2016/17

15%

13%

13%

3%

2%

2%



























































**Annual Enrollment Report: 2016-17 Data** Elementary School Student Demographics by School: Madison Service Area

















Elementary School Student Demographics by School: McClure Service Area

























Table: 11-A

















### **Elementary School Student Demographics by School: Mercer Service Area**



Table: 11-A

















Hispanic

6%

7%

9%

11%

American

1%

0%

0%

1%

White

29%

32%

32%

29%

Multi

12%

10%

11%

13%

Island

0%

0%

0%

0%

Asian

5%

4%

2%

4%

School 2014/15

School 2016/17

Boundary 2016/17

School 2015/16

Black

47%

48%

44%

42%













































Elementary School Student Demographics by School: Whitman Service Area