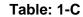

| _        | 2012 | 2013 | 2014 | 2015 | 2016 | Annu | al Change |
|----------|------|------|------|------|------|------|-----------|
| Grade    |      |      |      |      |      | Diff | Percent   |
| K        | 1628 | 1509 | 1614 | 1731 | 1590 | -141 | -8.9%     |
| 1        | 410  | 396  | 460  | 395  | 363  | -32  | -8.8%     |
| 2        | 287  | 259  | 303  | 286  | 205  | -81  | -39.5%    |
| 3        | 236  | 225  | 207  | 228  | 183  | -45  | -24.6%    |
| 4        | 202  | 151  | 177  | 203  | 151  | -52  | -34.4%    |
| 5        | 142  | 85   | 134  | 152  | 112  | -40  | -35.7%    |
| 6        | 562  | 484  | 457  | 532  | 544  | 12   | 2.2%      |
| 7        | 85   | 45   | 75   | 98   | 62   | -36  | -58.1%    |
| 8        | 48   | 40   | 76   | 43   | 24   | -19  | -79.