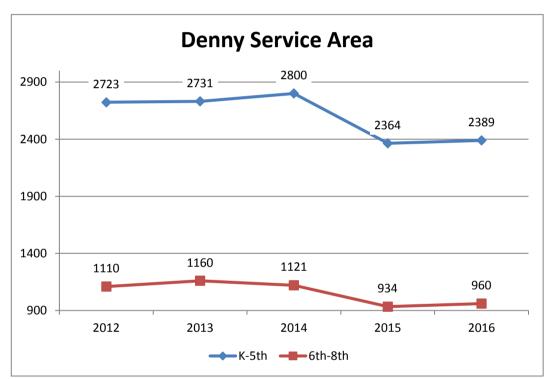

Service Area

2012 2013 2014 2015 2016

| Service Area | School                | 2012       | 2013 | 2014 | 2015 | 2016 |
|--------------|-----------------------|------------|------|------|------|------|
|              | Dunlap                | 9          | 6    | 3    | 15   | 5    |
|              | Emerson               | 4          | 4    | 4    | 6    | 2    |
|              | Graham Hill           | 25         | 21   | 29   | 27   | 42   |
| Aki Kurose   | Martin Luther King Jr | 9          | 5    | 4    | 9    | 4    |
| AKI KUIUSE   | Rainier View          | 6          | 4    | 1    | 5    | 2    |
|              | South Shore PK-8      | 29         | 29   | 33   | 28   | 14   |
|              | Wing Luke             | 15         | 17   | 15   | 16   | 14   |
|              | Total                 | 97         | 86   | 89   | 106  | 83   |
|              | Arbor Heights         | 6          | 3    | 3    | 13   | 10   |
|              | Concord Intl          | 18         | 18   | 3    | 10   | 6    |
|              | Highland Park         | 11         | 9    | 10   | 1    | 4    |
| Denny        | Roxhill               | 10         | 16   | 6    | 8    | 7    |
|              | STEM K-8              | 47         | 84   | 86   | 80   | 96   |
|              | West Seattle Elem     | 5          | 3    | 1    | 2    | 7    |
|              | Total                 | 97         | 133  | 109  | 114  | 130  |
|              | Bryant                | 14         | 6    | 5    | 9    | 4    |
|              | Green Lake            | 6          | 3    | 6    | 8    | 4    |
|              | Hazel Wolf K-8        | <i>7</i> 5 | 74   | 111  | 105  | 189  |
|              | Laurelhurst           | 22         | 21   | 13   | 17   | 6    |
| Calcatain    | Olympic View          | 16         | 11   | 8    | 8    | 3    |
| Eckstein     | Sand Point            | 4          | 2    | 1    | 8    | 2    |
|              | Thornton Creek        | 79         | 99   | 96   | 132  | 112  |
|              | View Ridge            | 23         | 13   | 12   | 10   | 24   |
|              | Wedgwood              | 23         | 16   | 10   | 18   | 9    |
|              | Total                 | 262        | 245  | 262  | 315  | 353  |
|              | B. F. Day             | 6          | 6    | 4    | 1    | 1    |
|              | J. Stanford Intl      | 39         | 46   | 106  | 126  | 119  |
| Hamilton     | Licton Springs K-8    | 11         | 4    | 4    | 5    | 6    |
| патііііоп    | McDonald Intl         | 41         | 45   | 108  | 101  | 105  |
|              | West Woodland         | 20         | 17   | 15   | 20   | 18   |
|              | Total                 | 117        | 118  | 237  | 253  | 249  |
|              | John Rogers           | 5          | 3    | 1    | 10   | 3    |
| Jane Addams  | Olympic Hills         | 3          | 1    | 3    | 3    | 1    |
| Jane Addams  | Sacajawea             | 3          | 6    | 3    | 1    | 2    |
|              | Total                 | 11         | 10   | 7    | 14   | 6    |
|              | Alki                  | 22         | 20   | 6    | 8    | 7    |
|              | Fairmount Park        | New ir     | 2014 | 19   | 49   | 37   |
|              | Gatewood              | 17         | 11   | 6    | 6    | 7    |
| Modicas      | Genesee Hill          | 23         | 9    | 4    | 6    | 9    |
| Madison      | Lafayette             | 19         | 22   | 15   | 17   | 18   |
|              | Pathfinder K-8        | 100        | 93   | 104  | 102  | 90   |
|              | Sanislo               | 8          | 7    | 4    | 5    | 3    |
|              | Total                 | 189        | 162  | 158  | 193  | 171  |