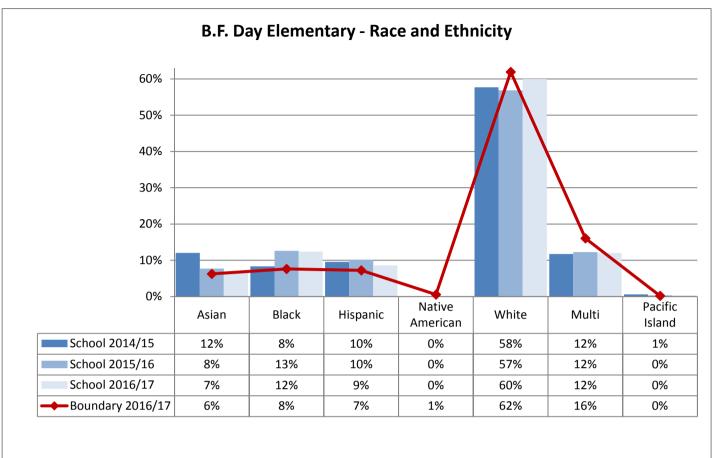

5%    | 1%    | 7%       | 0%              | 73%   | 14%   | 0%             |

| TOPS K-8       | Asian | Black | Hispanic | Native American | White | Multi | Pacific Island |
|----------------|-------|-------|----------|-----------------|-------|-------|----------------|
| School 2014/15 | 21%   | 13%   | 7%       | 0%              | 49%   | 10%   | 0%             |
| School 2015/16 | 20%   | 13%   | 7%       | 0%              | 46%   | 13%   | 0%             |
| School 2016/17 | 20%   | 10%   | 6%       | 0%              | 47%   | 17%   | 0%             |







































Table: 11-A





























9%

10%

10%

0%

0%

1%

58%

56%

57%

16%

19%

18%

0%

0%

0%

School 2015/16

School 2016/17

Boundary 2016/17

15%

13%

13%

3%

2%

2%



























































**Annual Enrollment Report: 2016-17 Data** Elementary School Student Demographics by School: Madison Service Area

















Elementary School Student Demographics by School: McClure Service Area

























Table: 11-A

















### **Elementary School Student Demographics by School: Mercer Service Area**



Table: 11-A

















Hispanic

6%

7%

9%

11%

American

1%

0%

0%

1%

White

29%

32%

32%

29%

Multi

12%

10%

11%

13%

Island

0%

0%

0%

0%

Asian

5%

4%

2%

4%

School 2014/15

School 2016/17

Boundary 2016/17

School 2015/16

Black

47%

48%

44%

42%













































Elementary School Student Demographics by School: Whitman Service Area