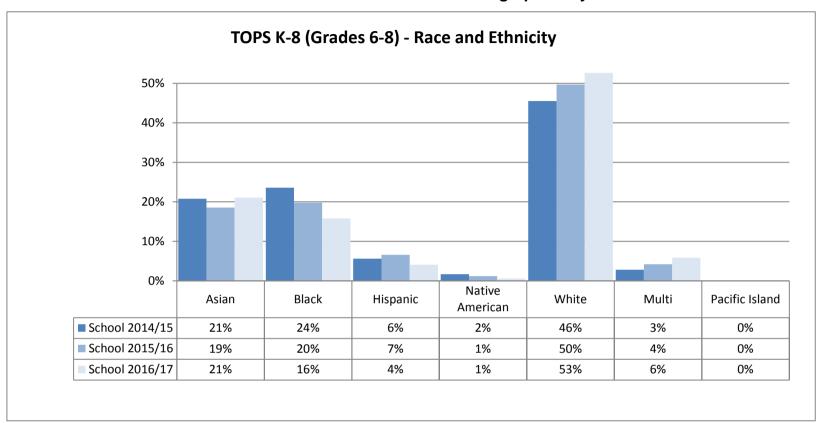

**Annual Enrollment Report: 2016-17 Data** Elementary School Student Demographics by School: Madison Service Area

















Elementary School Student Demographics by School: McClure Service Area

























Table: 11-A

















### **Elementary School Student Demographics by School: Mercer Service Area**



Table: 11-A

















Hispanic

6%

7%

9%

11%

American

1%

0%

0%

1%

White

29%

32%

32%

29%

Multi

12%

10%

11%

13%

Island

0%

0%

0%

0%

Asian

5%

4%

2%

4%

School 2014/15

School 2016/17

Boundary 2016/17

School 2015/16

Black

47%

48%

44%

42%













































Elementary School Student Demographics by School: Whitman Service Area