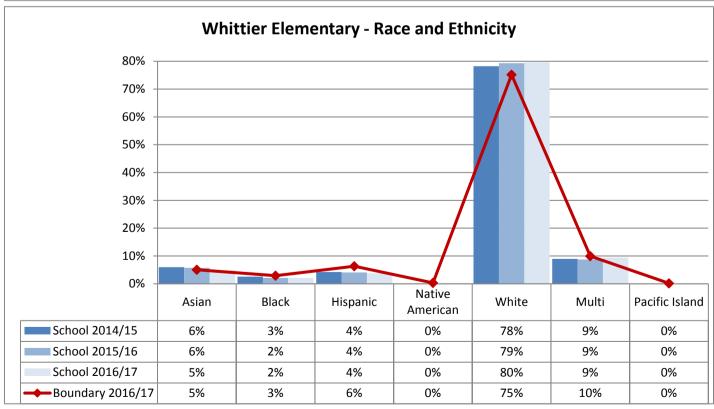

%

2%

2%



























































**Annual Enrollment Report: 2016-17 Data** Elementary School Student Demographics by School: Madison Service Area

















Elementary School Student Demographics by School: McClure Service Area

























Table: 11-A

















### **Elementary School Student Demographics by School: Mercer Service Area**



Table: 11-A

















Hispanic

6%

7%

9%

11%

American

1%

0%

0%

1%

White

29%

32%

32%

29%

Multi

12%

10%

11%

13%

Island

0%

0%

0%

0%

Asian

5%

4%

2%

4%

School 2014/15

School 2016/17

Boundary 2016/17

School 2015/16

Black

47%

48%

44%

42%













































Elementary School Student Demographics by School: Whitman Service Area