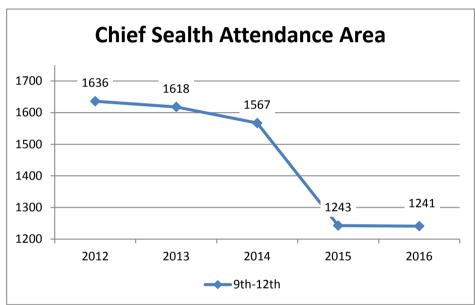

#### Historical First Choices by School: Grade 9

| School Type                 | School Name       | 2012 | 2013 | 2014 | 2015 | 2016 |
|-----------------------------|-------------------|------|------|------|------|------|
|                             | Ballard           | 65   | 60   | 65   | 65   | 55   |
|                             | Chief Sealth Intl | 61   | 22   | 23   | 20   | 8    |
|                             | Franklin          | 133  | 83   | 71   | 56   | 38   |
|                             | Garfield          | 83   | 81   | 76   | 83   | 66   |
| Attendance Area High School | Ingraham          | 106  | 153  | 150  | 128  | 151  |
|                             | Nathan Hale       | 105  | 72   | 77   | 59   | 43   |
|                             | Rainier Beach     | 2    | 3    | 7    | 2    | 1    |
|                             | Roosevelt         | 117  | 89   | 62   | 65   | 61   |
|                             | West Seattle      | 37   | 24   | 40   | 41   | 28   |
|                             | Center School     | 61   | 82   | 88   | 68   | 49   |
| Option High School          | Cleveland STEM    | 150  | 180  | 176  | 267  | 216  |
|                             | Nova              | 33   | 37   | 13   | 52   | 21   |

#### Historical Assignments by School: Grade 9

| School Type                 | School Name       | 2012 | 2013 | 2014 | 2015 | 2016 |
|-----------------------------|-------------------|------|------|------|------|------|
|                             | Ballard           | 32   | 14   | 34   | 1    | 6    |
|                             | Chief Sealth Intl |      | 7    | 10   | 19   |      |
|                             | Franklin          | 38   | 1    |      |      |      |
| Attandance Area High        | Garfield          |      | 1    | 7    | 1    |      |
| Attendance Area High School | Ingraham          | 122  | 95   | 117  | 90   | 93   |
| School                      | Nathan Hale       | 57   | 5    | 41   | 18   | 29   |
|                             | Rainier Beach     | 3    | 3    | 7    | 7    | 1    |
|                             | Roosevelt         | 34   | 7    | 41   |      |      |
|                             | West Seattle      | 37   | 27   | 42   | 43   | 32   |
|                             | Center School     | 75   | 76   | 78   | 73   | 53   |
| Option School               | Cleveland STEM    | 231  | 220  | 220  | 236  | 229  |
|                             | Nova              | 33   | 39   | 14   | 55   | 23   |