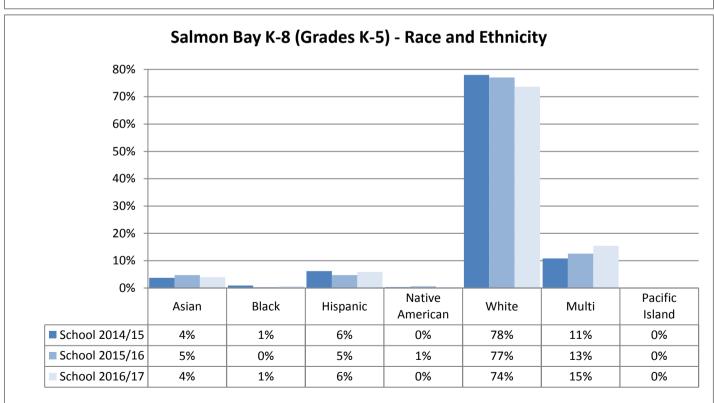

0%

0%

School 2015/16

School 2016/17

Boundary 2016/17

15%

13%

13%

3%

2%

2%



























































**Annual Enrollment Report: 2016-17 Data** Elementary School Student Demographics by School: Madison Service Area

















Elementary School Student Demographics by School: McClure Service Area

























Table: 11-A

















### **Elementary School Student Demographics by School: Mercer Service Area**



Table: 11-A

















Hispanic

6%

7%

9%

11%

American

1%

0%

0%

1%

White

29%

32%

32%

29%

Multi

12%

10%

11%

13%

Island

0%

0%

0%

0%

Asian

5%

4%

2%

4%

School 2014/15

School 2016/17

Boundary 2016/17

School 2015/16

Black

47%

48%

44%

42%













































Elementary School Student Demographics by School: Whitman Service Area