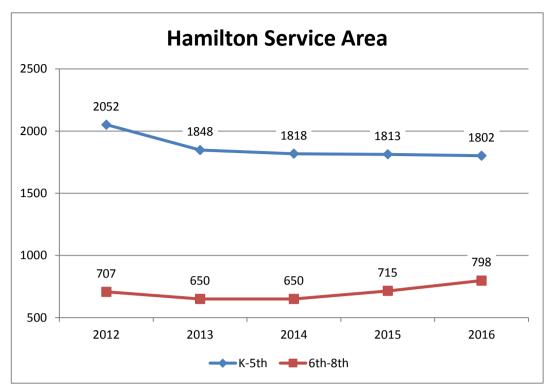

| _        | 2012 | 2013 | 2014 | 2015 | 2016 | Annu | al Change |
|----------|------|------|------|------|------|------|-----------|
| Grade    |      |      |      |      |      | Diff | Percent   |
| K        | 1628 | 1509 | 1614 | 1731 | 1590 | -141 | -8.9%     |
| 1        | 410  | 396  | 460  | 395  | 363  | -32  | -8.8%     |
| 2        | 287  | 259  | 303  | 286  | 205  | -81  | -39.5%    |
| 3        | 236  | 225  | 207  | 228  | 183  | -45  | -24.6%    |
| 4        | 202  | 151  | 177  | 203  | 151  | -52  | -34.4%    |
| 5        | 142  | 85   | 134  | 152  | 112  | -40  | -35.7%    |
| 6        | 562  | 484  | 457  | 532  | 544  | 12   | 2.2%      |
| 7        | 85   | 45   | 75   | 98   | 62   | -36  | -58.1%    |
| 8        | 48   | 40   |