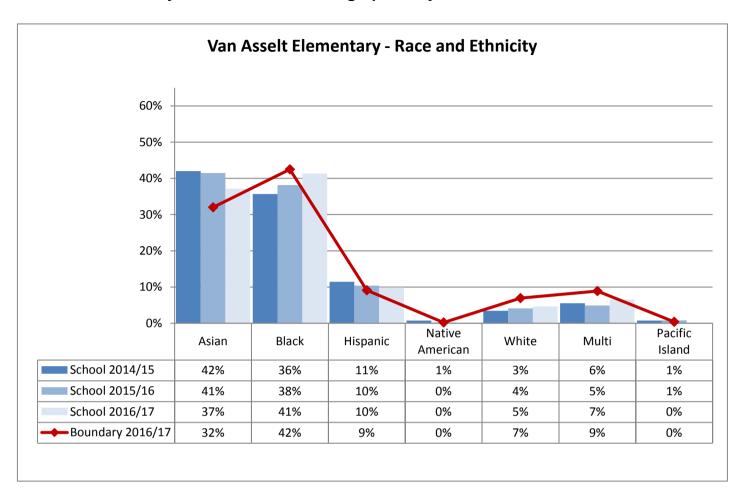

| CO. TICO AI CO | 33.1001               |     |     |            |     |     |
|----------------|-----------------------|-----|-----|------------|-----|-----|
|                | Catharine Blaine K-8  | 14  | 11  | 13         | 15  | 10  |
|                | Coe                   | 9   | 9   | 9          | 7   | 9   |
| McClure        | John Hay              | 10  | 3   | 13         | 12  | 10  |
| McClare        | Lawton                | 11  | 8   | 8          | 9   | 3   |
|                | Queen Anne            | 92  | 118 | 114        | 136 | 94  |
|                | Total                 | 136 | 149 | 157        | 179 | 126 |
|                | Beacon Hill Intl      | 34  | 20  | 22         | 26  | 17  |
|                | Dearborn Park Intl    | 12  | 16  | 26         | 29  | 34  |
|                | Hawthorne             | 2   | 9   | 6          | 8   | 4   |
| Mercer         | Kimball               | 22  | 7   | 21         | 13  | 11  |
| WICTCCI        | Maple                 | 32  | 11  | 13         | 10  | 8   |
|                | Orca K-8              | 70  | 59  | 61         | 56  | 38  |
|                | Van Asselt            | 11  | 10  | 10         | 7   | 4   |
|                | Total                 | 183 | 132 | 159        | 149 | 116 |
|                | Bailey Gatzert        | 6   | 7   | 1          | 6   | 9   |
|                | John Muir             | 12  | 11  | 7          | 9   | 12  |
|                | Leschi                | 46  | 52  | 58         | 22  | 21  |
|                | Lowell                | 8   | 13  | 9          | 3   | 3   |
|                | Madrona K-8           | 3   | 8   | 6          | 11  | 0   |
| Washington     | McGilvra              | 24  | 13  | 11         | 11  | 12  |
|                | Montlake              | 12  | 6   | 18         | 20  | 14  |
|                | Stevens               | 13  | 14  | 13         | 18  | 18  |
|                | T. Marshall           | 18  | 21  | 22         | 21  | 23  |
|                | TOPS K-8              | 111 | 90  | <i>7</i> 5 | 74  | 65  |
|                | Total                 | 253 | 235 | 220        | 195 | 177 |
|                | Adams                 | 7   | 7   | 5          | 6   | 10  |
|                | Broadview-Thomson K-8 | 15  | 20  | 14         | 10  | 7   |
|                | Daniel Bagley         | 62  | 57  | 46         | 56  | 49  |
|                | Greenwood             | 15  | 9   | 8          | 10  | 10  |
| Whitman        | Loyal Heights         | 22  | 15  | 7          | 11  | 9   |
| vviiililaii    | North Beach           | 8   | 10  | 5          | 11  | 9   |
|                | Northgate             | 4   | 6   | 7          | 2   | 2   |
|                | Salmon Bay K-8        | 104 | 97  | 101        | 79  | 68  |
|                | Viewlands             | 18  | 7   | 9          | 16  | 5   |
|                | Whittier              | 28  | 11  | 14         | 12  | 10  |
|                | Total                 | 283 | 239 | 216        | 213 | 179 |
|                |                       |     |     |            |     |     |
|                |                       |     |     |            |     |     |

| Service Area | School Name                 | 2012    | 2013       | 2014    | 2015       | 2016    |
|--------------|-----------------------------|---------|------------|---------|------------|---------|
|              | Catharine Blaine K-8        | 10      |            | 7       | 3          | 4       |
|              | Coe                         | 3       |            | 7       |            | 1       |
| McClure      | John Hay                    | 4       |            | 15      |            | 2       |
| McClufe      | Lawton                      | 11      |            | 8       | 3          | 4       |
|              | Queen Anne                  | 78      | 78         | 87      | <i>7</i> 5 | 62      |
|              | Total                       | 106     | 78         | 124     | 81         | 73      |
|              | Beacon Hill Intl            |         |            |         |            |         |
|              | Dearborn Park Intl          | 5       | 18         | 27      |            | 5       |
|              | Hawthorne                   |         | 10         | 9       |            | 2       |
| Mercer       | Kimball                     | 6       | 10         | 22      |            |         |
| Mercer       | Maple                       |         |            |         |            |         |
|              | Orca K-8                    | 48      | <i>4</i> 8 | 50      | 50         | 40      |
|              | Van Asselt                  | 5       | 10         | 10      |            |         |
|              | Total                       | 64      | 96         | 118     | 50         | 47      |
|              | Bailey Gatzert              | 2       | 2          | 2       | 9          | 9       |
|              | John Muir                   | 2       |            | 4       |            | 6       |
|              | Leschi                      | 36      | 31         | 22      | 5          | 2       |
|              | Lowell                      | 3       | 2          | 12      | 5          |         |
|              | Madrona K-8                 | 3       | 17         | 8       | 18         |         |
| Washington   | McGilvra                    | 6       |            | 11      | 1          | 1       |
|              | Montlake                    | 3       | 10         | 8       |            | 2       |
|              | Stevens                     |         |            | 13      | 8          |         |
|              | T. Marshall                 | 9       | 4          | 25      | 7          |         |
|              | TOPS K-8                    | 49      | 49         | 45      | 46         | 38      |
|              | Total                       | 113     | 115        | 150     | 99<br>1    | 58<br>2 |
|              | Adams Broadview-Thomson K-8 | 8       |            | 11<br>7 | 1          | 2       |
|              |                             | o<br>35 | 38         | 7<br>45 | 36         | 40      |
|              | Daniel Bagley<br>Greenwood  | 3       | 30         | 45      | 36<br>1    |         |
|              |                             | 3       |            | 0       | 1          | 2<br>3  |
| 10/11/1      | Loyal Heights               |         |            | 8       | ı          | 3       |
| Whitman      | North Beach                 | 0       | -          | 8       | 4          | 4       |
|              | Northgate                   | 6       | 7          | 7       | 4          | 1       |
|              | Salmon Bay K-8              | 51      | 49         | 50      | 44         | 38      |
|              | Viewlands                   |         | 2          | 13      | 1          | 2       |
|              | Whittier                    |         |            | 3       |            | 3       |
|              | Total                       | 103     | 96         | 152     | 89         | 91      |