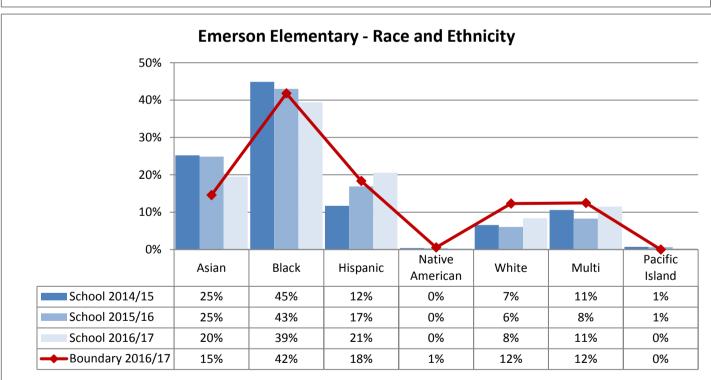

-|----------------|
| School 2014/15 | 4%    | 2%    | 6%       | 0%              | 74%   | 14%   | 0%             |
| School 2015/16 | 4%    | 1%    | 6%       | 0%              | 74%   | 14%   | 0%             |
| School 2016/17 | 5%    | 1%    | 7%       | 0%              | 73%   | 14%   | 0%             |

| TOPS K-8       | Asian | Black | Hispanic | Native American | White | Multi | Pacific Island |
|----------------|-------|-------|----------|-----------------|-------|-------|----------------|
| School 2014/15 | 21%   | 13%   | 7%       | 0%              | 49%   | 10%   | 0%             |
| School 2015/16 | 20%   | 13%   | 7%       | 0%              | 46%   | 13%   | 0%             |
| School 2016/17 | 20%   | 10%   | 6%       | 0%              | 47%   | 17%   | 0%             |







































Table: 11-A





























9%

10%

10%

0%

0%

1%

58%

56%

57%

16%

19%

18%

0%

0%

0%

School 2015/16

School 2016/17

Boundary 2016/17

15%

13%

13%

3%

2%

2%



























































**Annual Enrollment Report: 2016-17 Data** Elementary School Student Demographics by School: Madison Service Area

















Elementary School Student Demographics by School: McClure Service Area

























Table: 11-A

















### **Elementary School Student Demographics by School: Mercer Service Area**



Table: 11-A

















Hispanic

6%

7%

9%

11%

American

1%

0%

0%

1%

White

29%

32%

32%

29%

Multi

12%

10%

11%

13%

Island

0%

0%

0%

0%

Asian

5%

4%

2%

4%