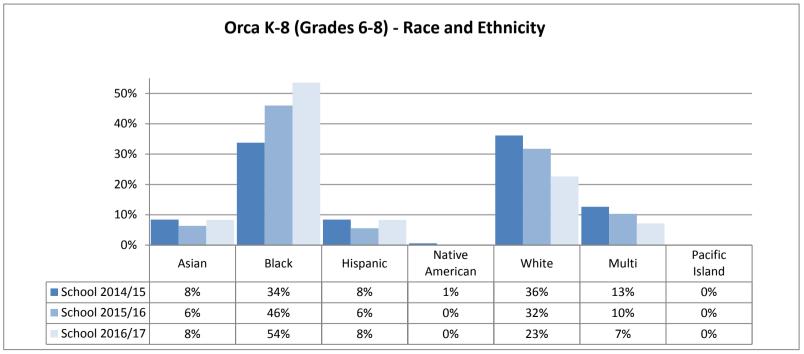

**Annual Enrollment Report: 2016-17 Data** Elementary School Student Demographics by School: Madison Service Area

















Elementary School Student Demographics by School: McClure Service Area

























Table: 11-A

















### **Elementary School Student Demographics by School: Mercer Service Area**



Table: 11-A

















Hispanic

6%

7%

9%

11%

American

1%

0%

0%

1%

White

29%

32%

32%

29%

Multi

12%

10%

11%

13%

Island

0%

0%

0%

0%

Asian

5%

4%

2%

4%

School 2014/15

School 2016/17

Boundary 2016/17

School 2015/16

Black

47%

48%

44%

42%













































Elementary School Student Demographics by School: Whitman Service Area