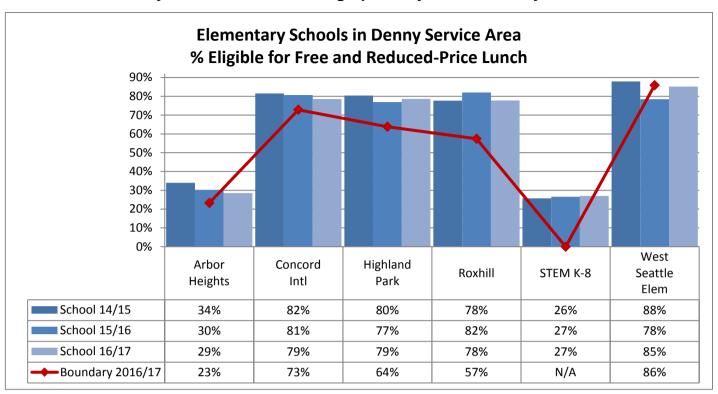

4/15 | 4%    | 2%    | 6%       | 0%              | 74%   | 14%   | 0%             |
| School 2015/16 | 4%    | 1%    | 6%       | 0%              | 74%   | 14%   | 0%             |
| School 2016/17 | 5%    | 1%    | 7%       | 0%              | 73%   | 14%   | 0%             |

| TOPS K-8       | Asian | Black | Hispanic | Native American | White | Multi | Pacific Island |
|----------------|-------|-------|----------|-----------------|-------|-------|----------------|
| School 2014/15 | 21%   | 13%   | 7%       | 0%              | 49%   | 10%   | 0%             |
| School 2015/16 | 20%   | 13%   | 7%       | 0%              | 46%   | 13%   | 0%             |
| School 2016/17 | 20%   | 10%   | 6%       | 0%              | 47%   | 17%   | 0%             |







































Table: 11-A





























9%

10%

10%

0%

0%

1%

58%

56%

57%

16%

19%

18%

0%

0%

0%

School 2015/16

School 2016/17

Boundary 2016/17

15%

13%

13%

3%

2%

2%



























































**Annual Enrollment Report: 2016-17 Data** Elementary School Student Demographics by School: Madison Service Area

















Elementary School Student Demographics by School: McClure Service Area

























Table: 11-A

















### **Elementary School Student Demographics by School: Mercer Service Area**



Table: 11-A

















Hispanic

6%

7%

9%

11%

American

1%

0%

0%

1%

White

29%

32%

32%

29%

Multi

12%

10%

11%

13%

Island

0%

0%

0%

0%

Asian

5%

4%

2%

4%

School 2014/15

School 2016/17