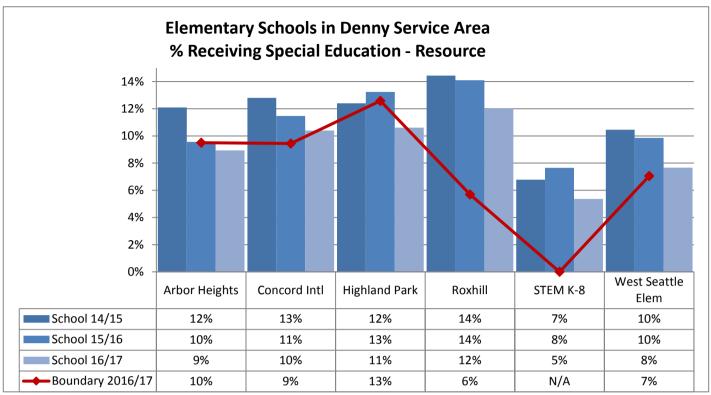

| 6%       | 0%              | 74%   | 14%   | 0%             |
| School 2015/16 | 4%    | 1%    | 6%       | 0%              | 74%   | 14%   | 0%             |
| School 2016/17 | 5%    | 1%    | 7%       | 0%              | 73%   | 14%   | 0%             |

| TOPS K-8       | Asian | Black | Hispanic | Native American | White | Multi | Pacific Island |
|----------------|-------|-------|----------|-----------------|-------|-------|----------------|
| School 2014/15 | 21%   | 13%   | 7%       | 0%              | 49%   | 10%   | 0%             |
| School 2015/16 | 20%   | 13%   | 7%       | 0%              | 46%   | 13%   | 0%             |
| School 2016/17 | 20%   | 10%   | 6%       | 0%              | 47%   | 17%   | 0%             |







































Table: 11-A





























9%

10%

10%

0%

0%

1%

58%

56%

57%

16%

19%

18%

0%

0%

0%

School 2015/16

School 2016/17

Boundary 2016/17

15%

13%

13%

3%

2%

2%



























































**Annual Enrollment Report: 2016-17 Data** Elementary School Student Demographics by School: Madison Service Area

















Elementary School Student Demographics by School: McClure Service Area

























Table: 11-A

















### **Elementary School Student Demographics by School: Mercer Service Area**



Table: 11-A

















Hispanic

6%

7%

9%

11%

American

1%

0%

0%

1%

White

29%

32%

32%

29%

Multi

12%

10%

11%

13%

Island

0%

0%

0%

0%

Asian

5%

4%

2%

4%

School 2014/15

School 2016/17

Boundary 2016/17