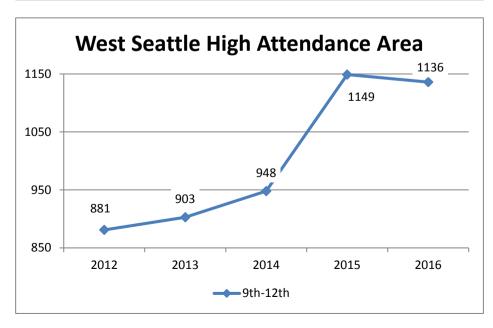

| _        | 2012 | 2013 | 2014 | 2015 | 2016 | Annu | al Change |
|----------|------|------|------|------|------|------|-----------|
| Grade    |      |      |      |      |      | Diff | Percent   |
| K        | 1628 | 1509 | 1614 | 1731 | 1590 | -141 | -8.9%     |
| 1        | 410  | 396  | 460  | 395  | 363  | -32  | -8.8%     |
| 2        | 287  | 259  | 303  | 286  | 205  | -81  | -39.5%    |
| 3        | 236  | 225  | 207  | 228  | 183  | -45  | -24.6%    |
| 4        | 202  | 151  | 177  | 203  | 151  | -52  | -34.4%    |
| 5        | 142  | 85   | 134  | 152  | 112  | -40  | -35.7%    |
| 6        | 562  | 484  | 457  | 532  | 544  | 12   | 2.2%      |
| 7        | 85   | 45   | 75   | 98   | 62   | -36  | -58.1%    |
| 8        | 48   | 40   | 76   | 43   | 24   | -19  | -7