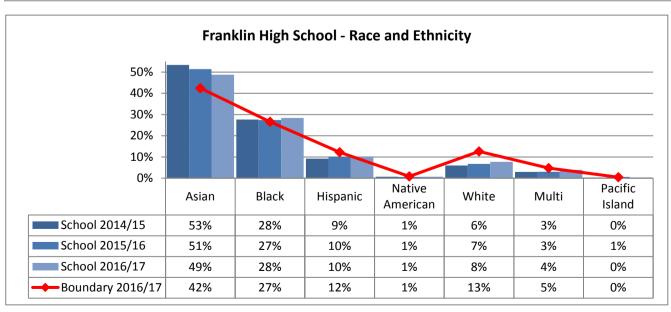

#### Historical First Choices by School: Grade 9

| School Type                 | School Name       | 2012 | 2013 | 2014 | 2015 | 2016 |
|-----------------------------|-------------------|------|------|------|------|------|
|                             | Ballard           | 65   | 60   | 65   | 65   | 55   |
|                             | Chief Sealth Intl | 61   | 22   | 23   | 20   | 8    |
|                             | Franklin          | 133  | 83   | 71   | 56   | 38   |
|                             | Garfield          | 83   | 81   | 76   | 83   | 66   |
| Attendance Area High School | Ingraham          | 106  | 153  | 150  | 128  | 151  |
|                             | Nathan Hale       | 105  | 72   | 77   | 59   | 43   |
|                             | Rainier Beach     | 2    | 3    | 7    | 2    | 1    |
|                             | Roosevelt         | 117  | 89   | 62   | 65   | 61   |
|                             | West Seattle      | 37   | 24   | 40   | 41   | 28   |
|                             | Center School     | 61   | 82   | 88   | 68   | 49   |
| Option High School          | Cleveland STEM    | 150  | 180  | 176  | 267  | 216  |
|                             | Nova              | 33   | 37   | 13   | 52   | 21   |

#### Historical Assignments by School: Grade 9

| School Type                 | School Name       | 2012 | 2013 | 2014 | 2015 | 2016 |
|-----------------------------|-------------------|------|------|------|------|------|
|                             | Ballard           | 32   | 14   | 34   | 1    | 6    |
|                             | Chief Sealth Intl |      | 7    | 10   | 19   |      |
|                             | Franklin          | 38   | 1    |      |      |      |
| Attandance Area High        | Garfield          |      | 1    | 7    | 1    |      |
| Attendance Area High School | Ingraham          | 122  | 95   | 117  | 90   | 93   |
| School                      | Nathan Hale       | 57   | 5    | 41   | 18   | 29   |
|                             | Rainier Beach     | 3    | 3    | 7    | 7    | 1    |
|                             | Roosevelt         | 34   | 7    | 41   |      |      |
|                             | West Seattle      | 37   | 27   | 42   | 43   | 32   |
|                             | Center School     | 75   | 76   | 78   | 73   | 53   |
| Option School               | Cleveland STEM    | 231  | 220  | 220  | 236  | 229  |
|                             | Nova              | 33   | 39   | 14   | 55   | 23   |