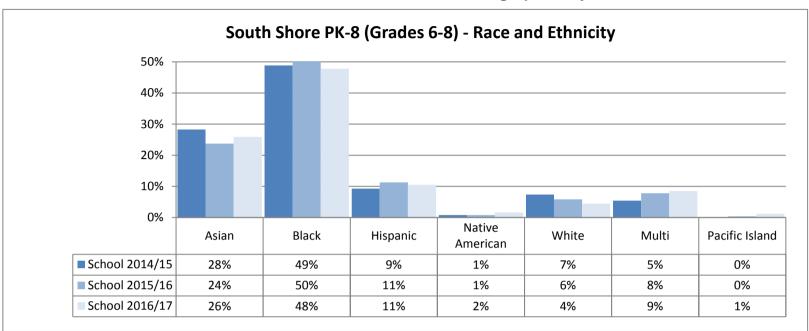

**Annual Enrollment Report: 2016-17 Data** Elementary School Student Demographics by School: Madison Service Area

















Elementary School Student Demographics by School: McClure Service Area

























Table: 11-A

















### **Elementary School Student Demographics by School: Mercer Service Area**



Table: 11-A

















Hispanic

6%

7%

9%

11%

American

1%

0%

0%

1%

White

29%

32%

32%

29%

Multi

12%

10%

11%

13%

Island

0%

0%

0%

0%

Asian

5%

4%

2%

4%

School 2014/15

School 2016/17

Boundary 2016/17

School 2015/16

Black

47%

48%

44%

42%













































Elementary School Student Demographics by School: Whitman Service Area