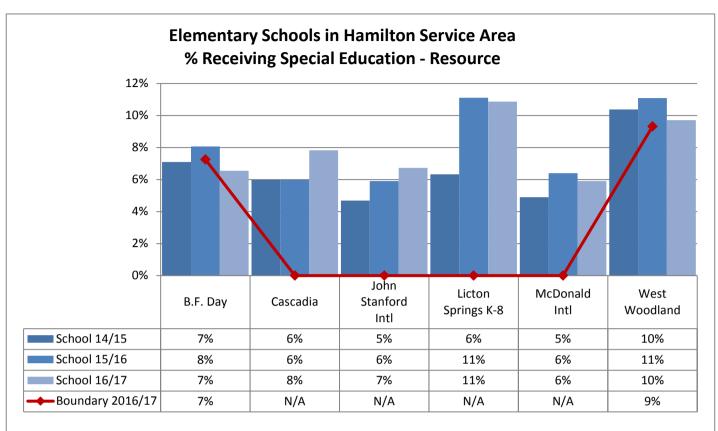

| 0%              | 73%   | 14%   | 0%             |

| TOPS K-8       | Asian | Black | Hispanic | Native American | White | Multi | Pacific Island |
|----------------|-------|-------|----------|-----------------|-------|-------|----------------|
| School 2014/15 | 21%   | 13%   | 7%       | 0%              | 49%   | 10%   | 0%             |
| School 2015/16 | 20%   | 13%   | 7%       | 0%              | 46%   | 13%   | 0%             |
| School 2016/17 | 20%   | 10%   | 6%       | 0%              | 47%   | 17%   | 0%             |







































Table: 11-A





























9%

10%

10%

0%

0%

1%

58%

56%

57%

16%

19%

18%

0%

0%

0%

School 2015/16

School 2016/17

Boundary 2016/17

15%

13%

13%

3%

2%

2%



























































**Annual Enrollment Report: 2016-17 Data** Elementary School Student Demographics by School: Madison Service Area

















Elementary School Student Demographics by School: McClure Service Area

























Table: 11-A

















### **Elementary School Student Demographics by School: Mercer Service Area**



Table: 11-A

















Hispanic

6%

7%

9%

11%

American

1%

0%

0%

1%

White

29%

32%

32%

29%

Multi

12%

10%

11%

13%

Island

0%

0%

0%

0%

Asian

5%

4%

2%

4%

School 2014/15

School 2016/17

Boundary 2016/17

School 2015/16

Black

47%

48%

44%

42%













































Elementary School Student Demographics by School: Whitman Service Area