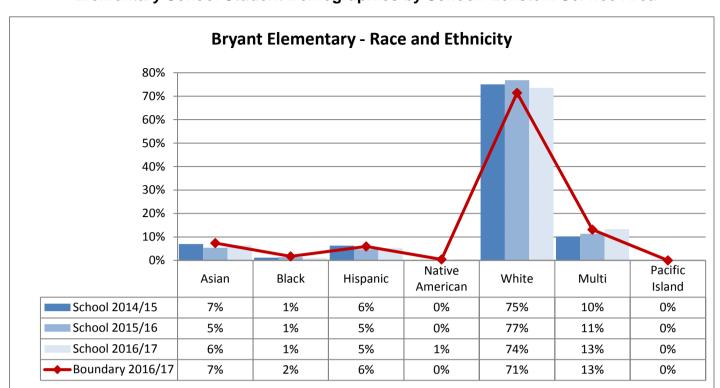

| 6%       | 0%              | 74%   | 14%   | 0%             |
| School 2015/16 | 4%    | 1%    | 6%       | 0%              | 74%   | 14%   | 0%             |
| School 2016/17 | 5%    | 1%    | 7%       | 0%              | 73%   | 14%   | 0%             |

| TOPS K-8       | Asian | Black | Hispanic | Native American | White | Multi | Pacific Island |
|----------------|-------|-------|----------|-----------------|-------|-------|----------------|
| School 2014/15 | 21%   | 13%   | 7%       | 0%              | 49%   | 10%   | 0%             |
| School 2015/16 | 20%   | 13%   | 7%       | 0%              | 46%   | 13%   | 0%             |
| School 2016/17 | 20%   | 10%   | 6%       | 0%              | 47%   | 17%   | 0%             |







































Table: 11-A





























9%

10%

10%

0%

0%

1%

58%

56%

57%

16%

19%

18%

0%

0%

0%

School 2015/16

School 2016/17

Boundary 2016/17

15%

13%

13%

3%

2%

2%



























































**Annual Enrollment Report: 2016-17 Data** Elementary School Student Demographics by School: Madison Service Area

















Elementary School Student Demographics by School: McClure Service Area

























Table: 11-A

















### **Elementary School Student Demographics by School: Mercer Service Area**



Table: 11-A

















Hispanic

6%

7%

9%

11%

American

1%

0%

0%

1%

White

29%

32%

32%

29%

Multi

12%

10%

11%

13%

Island

0%

0%

0%

0%

Asian

5%

4%

2%

4%

School 2014/15

School 2016/17

Boundary 2016/17

Sch