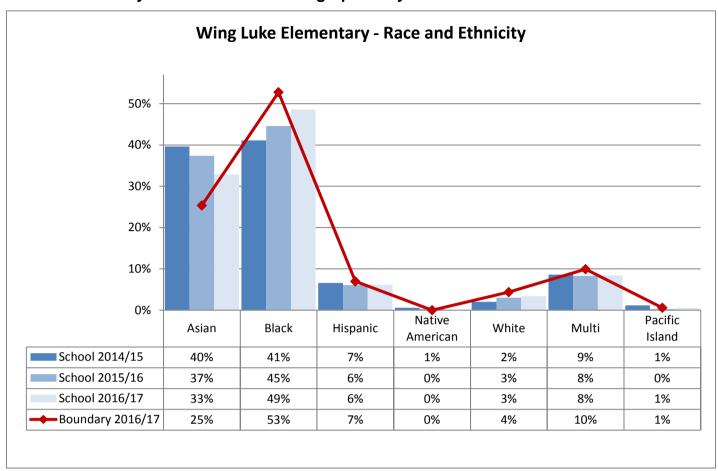

--------|
| School 2014/15 | 4%    | 2%    | 6%       | 0%              | 74%   | 14%   | 0%             |
| School 2015/16 | 4%    | 1%    | 6%       | 0%              | 74%   | 14%   | 0%             |
| School 2016/17 | 5%    | 1%    | 7%       | 0%              | 73%   | 14%   | 0%             |

| TOPS K-8       | Asian | Black | Hispanic | Native American | White | Multi | Pacific Island |
|----------------|-------|-------|----------|-----------------|-------|-------|----------------|
| School 2014/15 | 21%   | 13%   | 7%       | 0%              | 49%   | 10%   | 0%             |
| School 2015/16 | 20%   | 13%   | 7%       | 0%              | 46%   | 13%   | 0%             |
| School 2016/17 | 20%   | 10%   | 6%       | 0%              | 47%   | 17%   | 0%             |







































Table: 11-A





























9%

10%

10%

0%

0%

1%

58%

56%

57%

16%

19%

18%

0%

0%

0%

School 2015/16

School 2016/17

Boundary 2016/17

15%

13%

13%

3%

2%

2%



























































**Annual Enrollment Report: 2016-17 Data** Elementary School Student Demographics by School: Madison Service Area

















Elementary School Student Demographics by School: McClure Service Area

























Table: 11-A

















### **Elementary School Student Demographics by School: Mercer Service Area**



Table: 11-A

















Hispanic

6%

7%

9%

11%

American

1%

0%

0%

1%

White

29%

32%

32%

29%

Multi

12%

10%

11%

13%

Island

0%

0%

0%

0%

Asian

5%

4%

2%

4%

School 201