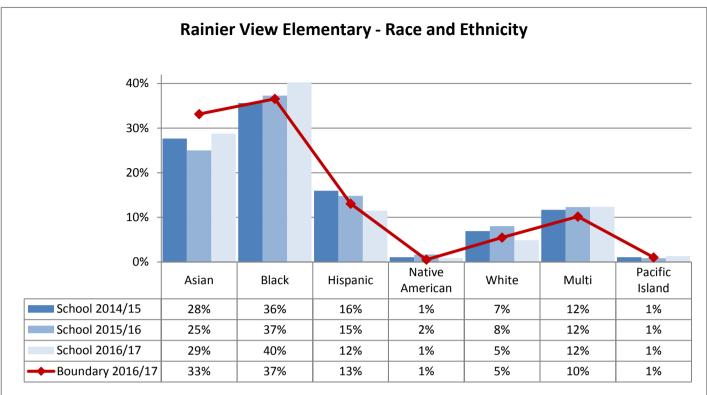

------------|
| School 2014/15 | 4%    | 2%    | 6%       | 0%              | 74%   | 14%   | 0%             |
| School 2015/16 | 4%    | 1%    | 6%       | 0%              | 74%   | 14%   | 0%             |
| School 2016/17 | 5%    | 1%    | 7%       | 0%              | 73%   | 14%   | 0%             |

| TOPS K-8       | Asian | Black | Hispanic | Native American | White | Multi | Pacific Island |
|----------------|-------|-------|----------|-----------------|-------|-------|----------------|
| School 2014/15 | 21%   | 13%   | 7%       | 0%              | 49%   | 10%   | 0%             |
| School 2015/16 | 20%   | 13%   | 7%       | 0%              | 46%   | 13%   | 0%             |
| School 2016/17 | 20%   | 10%   | 6%       | 0%              | 47%   | 17%   | 0%             |







































Table: 11-A





























9%

10%

10%

0%

0%

1%

58%

56%

57%

16%

19%

18%

0%

0%

0%

School 2015/16

School 2016/17

Boundary 2016/17

15%

13%

13%

3%

2%

2%



























































**Annual Enrollment Report: 2016-17 Data** Elementary School Student Demographics by School: Madison Service Area

















Elementary School Student Demographics by School: McClure Service Area

























Table: 11-A

















### **Elementary School Student Demographics by School: Mercer Service Area**



Table: 11-A

















Hispanic

6%

7%

9%

11%

American

1%

0%

0%

1%

White

29%

32%

32%

29%

Multi

12%

10%

11%

13%

Island

0%

0%

0%

0%

Asian

5%

4%

2%

4%

School