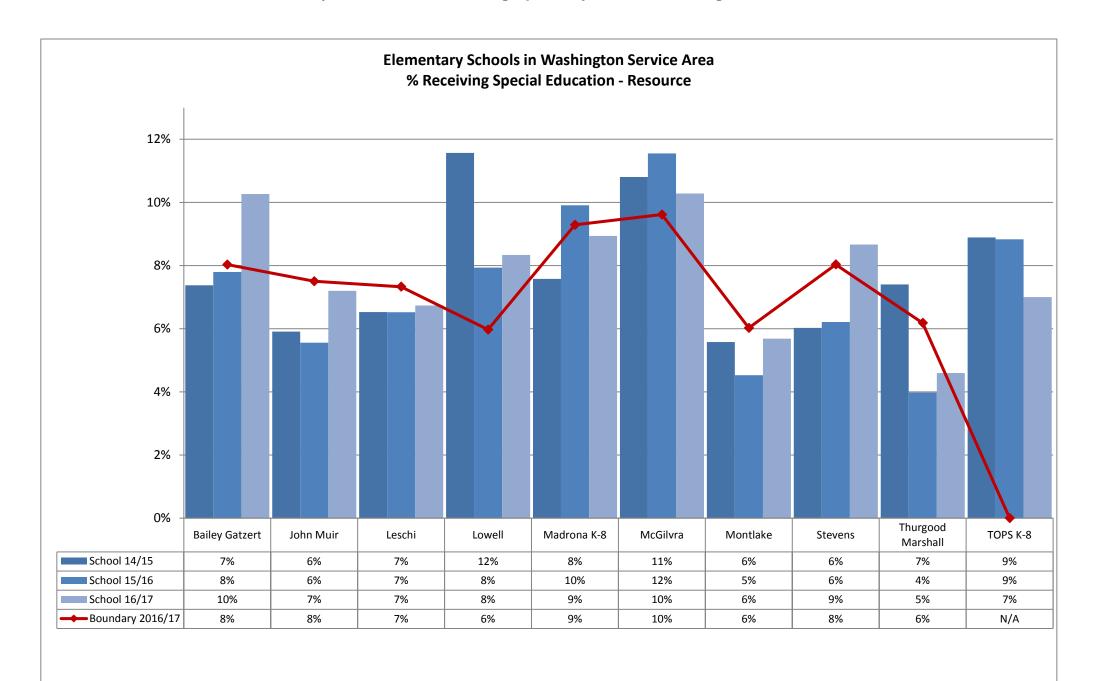

%

16%

19%

18%

0%

0%

0%

School 2015/16

School 2016/17

Boundary 2016/17

15%

13%

13%

3%

2%

2%



























































**Annual Enrollment Report: 2016-17 Data** Elementary School Student Demographics by School: Madison Service Area

















Elementary School Student Demographics by School: McClure Service Area

























Table: 11-A

















### **Elementary School Student Demographics by School: Mercer Service Area**



Table: 11-A

















Hispanic

6%

7%

9%

11%

American

1%

0%

0%

1%

White

29%

32%

32%

29%

Multi

12%

10%

11%

13%

Island

0%

0%

0%

0%

Asian

5%

4%

2%

4%

School 2014/15

School 2016/17

Boundary 2016/17

School 2015/16

Black

47%

48%

44%

42%













































Elementary School Student Demographics by School: Whitman Service Area