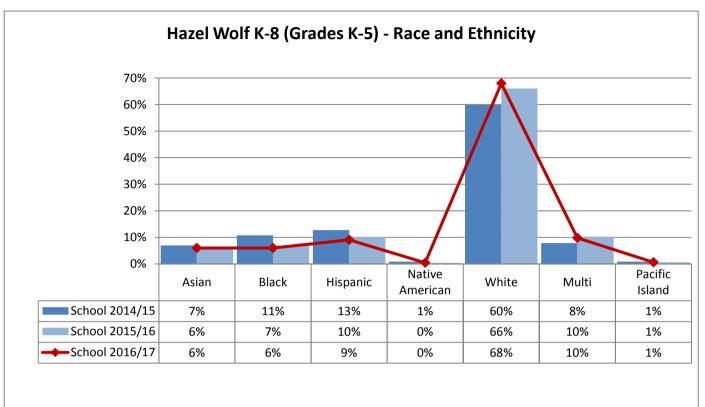

Service Area

2012 2013 2014 2015 2016

| Service Area | School                | 2012       | 2013 | 2014 | 2015 | 2016 |
|--------------|-----------------------|------------|------|------|------|------|
|              | Dunlap                | 9          | 6    | 3    | 15   | 5    |
|              | Emerson               | 4          | 4    | 4    | 6    | 2    |
|              | Graham Hill           | 25         | 21   | 29   | 27   | 42   |
| Aki Kurose   | Martin Luther King Jr | 9          | 5    | 4    | 9    | 4    |
| AKI KUIUSE   | Rainier View          | 6          | 4    | 1    | 5    | 2    |
|              | South Shore PK-8      | 29         | 29   | 33   | 28   | 14   |
|              | Wing Luke             | 15         | 17   | 15   | 16   | 14   |
|              | Total                 | 97         | 86   | 89   | 106  | 83   |
|              | Arbor Heights         | 6          | 3    | 3    | 13   | 10   |
|              | Concord Intl          | 18         | 18   | 3    | 10   | 6    |
|              | Highland Park         | 11         | 9    | 10   | 1    | 4    |
| Denny        | Roxhill               | 10         | 16   | 6    | 8    | 7    |
|              | STEM K-8              | 47         | 84   | 86   | 80   | 96   |
|              | West Seattle Elem     | 5          | 3    | 1    | 2    | 7    |
|              | Total                 | 97         | 133  | 109  | 114  | 130  |
|              | Bryant                | 14         | 6    | 5    | 9    | 4    |
|              | Green Lake            | 6          | 3    | 6    | 8    | 4    |
|              | Hazel Wolf K-8        | <i>7</i> 5 | 74   | 111  | 105  | 189  |
|              | Laurelhurst           | 22         | 21   | 13   | 17   | 6    |
| Calcatain    | Olympic View          | 16         | 11   | 8    | 8    | 3    |
| Eckstein     | Sand Point            | 4          | 2    | 1    | 8    | 2    |
|              | Thornton Creek        | 79         | 99   | 96   | 132  | 112  |
|              | View Ridge            | 23         | 13   | 12   | 10   | 24   |
|              | Wedgwood              | 23         | 16   | 10   | 18   | 9    |
|              | Total                 | 262        | 245  | 262  | 315  | 353  |
|              | B. F. Day             | 6          | 6    | 4    | 1    | 1    |
|              | J. Stanford Intl      | 39         | 46   | 106  | 126  | 119  |
| Hamilton     | Licton Springs K-8    | 11         | 4    | 4    | 5    | 6    |
| патііііоп    | McDonald Intl         | 41         | 45   | 108  | 101  | 105  |
|              | West Woodland         | 20         | 17   | 15   | 20   | 18   |
|              | Total                 | 117        | 118  | 237  | 253  | 249  |
|              | John Rogers           | 5          | 3    | 1    | 10   | 3    |
| Jane Addams  | Olympic Hills         | 3          | 1    | 3    | 3    | 1    |
| Jane Addams  | Sacajawea             | 3          | 6    | 3    | 1    | 2    |
|              | Total                 | 11         | 10   | 7    | 14   | 6    |
|              | Alki                  | 22         | 20   | 6    | 8    | 7    |
|              | Fairmount Park        | New ir     | 2014 | 19   | 49   | 37   |
|              | Gatewood              | 17         | 11   | 6    | 6    | 7    |
| Modicas      | Genesee Hill          | 23         | 9    | 4    | 6    | 9    |
| Madison      | Lafayette             | 19         | 22   | 15   | 17   | 18   |
|              | Pathfinder K-8        | 100        | 93   | 104  | 102  | 90   |
|              | Sanislo               | 8          | 7    | 4    | 5    | 3    |
|              | Total                 | 189        | 162  | 158  | 193  | 171  |