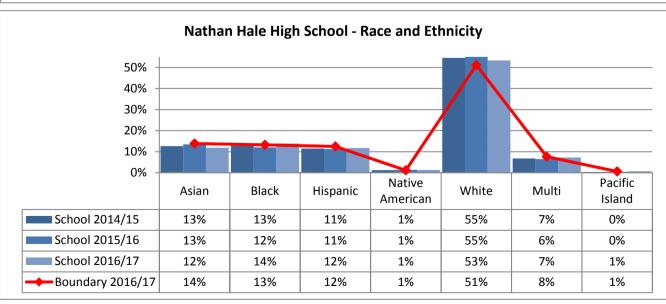

Enrollment Report: 2016-17 Data** Elementary School Student Demographics by School: Madison Service Area

















Elementary School Student Demographics by School: McClure Service Area

























Table: 11-A

















### **Elementary School Student Demographics by School: Mercer Service Area**



Table: 11-A

















Hispanic

6%

7%

9%

11%

American

1%

0%

0%

1%

White

29%

32%

32%

29%

Multi

12%

10%

11%

13%

Island

0%

0%

0%

0%

Asian

5%

4%

2%

4%

School 2014/15

School 2016/17

Boundary 2016/17

School 2015/16

Black

47%

48%

44%

42%













































Elementary School Student Demographics by School: Whitman Service Area