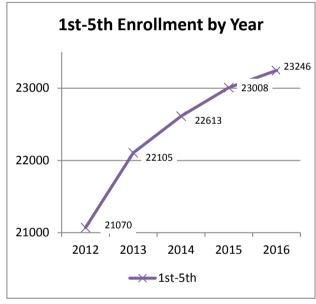

| _        | 2012 | 2013 | 2014 | 2015 | 2016 | Annu | al Change |
|----------|------|------|------|------|------|------|-----------|
| Grade    |      |      |      |      |      | Diff | Percent   |
| K        | 1628 | 1509 | 1614 | 1731 | 1590 | -141 | -8.9%     |
| 1        | 410  | 396  | 460  | 395  | 363  | -32  | -8.8%     |
| 2        | 287  | 259  | 303  | 286  | 205  | -81  | -39.5%    |
| 3        | 236  | 225  | 207  | 228  | 183  | -45  | -24.6%    |
| 4        | 202  | 151  | 177  | 203  | 151  | -52  | -34.4%    |
| 5        | 142  | 85   | 134  | 152  | 112  | -40  | -35.7%    |
| 6        | 562  | 484  | 457  | 532  | 544  | 12   | 2.2%      |
| 7        | 85   | 45   | 75   | 98   | 62   | -36  | -58.1%    |
| 8        | 48