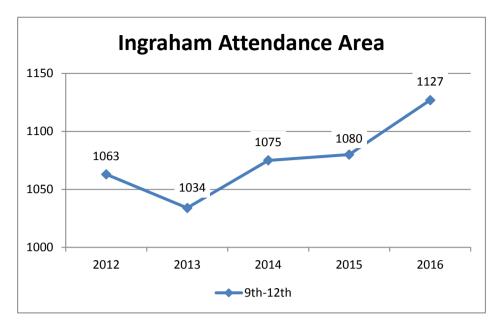

| _        | 2012 | 2013 | 2014 | 2015 | 2016 | Annu | al Change |
|----------|------|------|------|------|------|------|-----------|
| Grade    |      |      |      |      |      | Diff | Percent   |
| K        | 1628 | 1509 | 1614 | 1731 | 1590 | -141 | -8.9%     |
| 1        | 410  | 396  | 460  | 395  | 363  | -32  | -8.8%     |
| 2        | 287  | 259  | 303  | 286  | 205  | -81  | -39.5%    |
| 3        | 236  | 225  | 207  | 228  | 183  | -45  | -24.6%    |
| 4        | 202  | 151  | 177  | 203  | 151  | -52  | -34.4%    |
| 5        | 142  | 85   | 134  | 152  | 112  | -40  | -35.7%    |
| 6        | 562  | 484  | 457  | 532  | 544  | 12   | 2.2%      |
| 7        | 85   | 45   | 75   | 98   | 62   | -36  | -58.1%    |
| 8        | 48   | 40   | 76   | 43   | 24   |