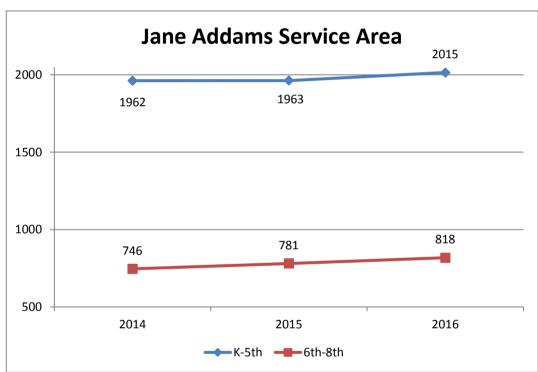

| _        | 2012 | 2013 | 2014 | 2015 | 2016 | Annu | al Change |
|----------|------|------|------|------|------|------|-----------|
| Grade    |      |      |      |      |      | Diff | Percent   |
| K        | 1628 | 1509 | 1614 | 1731 | 1590 | -141 | -8.9%     |
| 1        | 410  | 396  | 460  | 395  | 363  | -32  | -8.8%     |
| 2        | 287  | 259  | 303  | 286  | 205  | -81  | -39.5%    |
| 3        | 236  | 225  | 207  | 228  | 183  | -45  | -24.6%    |
| 4        | 202  | 151  | 177  | 203  | 151  | -52  | -34.4%    |
| 5        | 142  | 85   | 134  | 152  | 112  | -40  | -35.7%    |
| 6        | 562  | 484  | 457  | 532  | 544  | 12   | 2.2%      |
| 7        | 85   | 45   | 75   | 98   | 62   | -36  | -58.1%    |
| 8        | 48   | 40   | 76