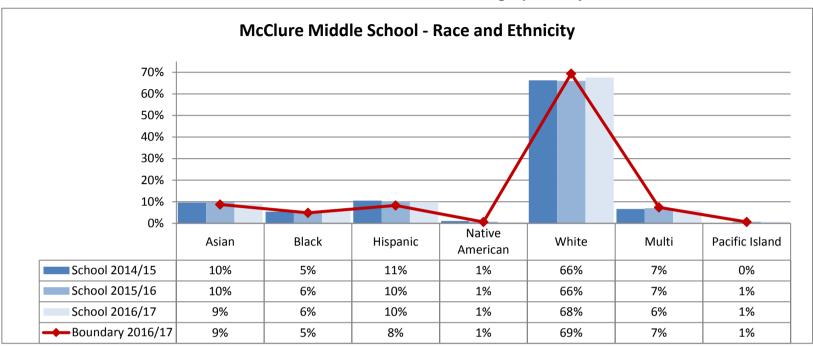

| CO. TICO AI CO | 33.1001               |     |     |            |     |     |
|----------------|-----------------------|-----|-----|------------|-----|-----|
|                | Catharine Blaine K-8  | 14  | 11  | 13         | 15  | 10  |
|                | Coe                   | 9   | 9   | 9          | 7   | 9   |
| McClure        | John Hay              | 10  | 3   | 13         | 12  | 10  |
| McClare        | Lawton                | 11  | 8   | 8          | 9   | 3   |
|                | Queen Anne            | 92  | 118 | 114        | 136 | 94  |
|                | Total                 | 136 | 149 | 157        | 179 | 126 |
|                | Beacon Hill Intl      | 34  | 20  | 22         | 26  | 17  |
|                | Dearborn Park Intl    | 12  | 16  | 26         | 29  | 34  |
|                | Hawthorne             | 2   | 9   | 6          | 8   | 4   |
| Mercer         | Kimball               | 22  | 7   | 21         | 13  | 11  |
| WICTCCI        | Maple                 | 32  | 11  | 13         | 10  | 8   |
|                | Orca K-8              | 70  | 59  | 61         | 56  | 38  |
|                | Van Asselt            | 11  | 10  | 10         | 7   | 4   |
|                | Total                 | 183 | 132 | 159        | 149 | 116 |
|                | Bailey Gatzert        | 6   | 7   | 1          | 6   | 9   |
|                | John Muir             | 12  | 11  | 7          | 9   | 12  |
|                | Leschi                | 46  | 52  | 58         | 22  | 21  |
|                | Lowell                | 8   | 13  | 9          | 3   | 3   |
|                | Madrona K-8           | 3   | 8   | 6          | 11  | 0   |
| Washington     | McGilvra              | 24  | 13  | 11         | 11  | 12  |
|                | Montlake              | 12  | 6   | 18         | 20  | 14  |
|                | Stevens               | 13  | 14  | 13         | 18  | 18  |
|                | T. Marshall           | 18  | 21  | 22         | 21  | 23  |
|                | TOPS K-8              | 111 | 90  | <i>7</i> 5 | 74  | 65  |
|                | Total                 | 253 | 235 | 220        | 195 | 177 |
|                | Adams                 | 7   | 7   | 5          | 6   | 10  |
|                | Broadview-Thomson K-8 | 15  | 20  | 14         | 10  | 7   |
|                | Daniel Bagley         | 62  | 57  | 46         | 56  | 49  |
|                | Greenwood             | 15  | 9   | 8          | 10  | 10  |
| Whitman        | Loyal Heights         | 22  | 15  | 7          | 11  | 9   |
| vviiililaii    | North Beach           | 8   | 10  | 5          | 11  | 9   |
|                | Northgate             | 4   | 6   | 7          | 2   | 2   |
|                | Salmon Bay K-8        | 104 | 97  | 101        | 79  | 68  |
|                | Viewlands             | 18  | 7   | 9          | 16  | 5   |
|                | Whittier              | 28  | 11  | 14         | 12  | 10  |
|                | Total                 | 283 | 239 | 216        | 213 | 179 |
|                |                       |     |     |            |     |     |
|                |                       |     |     |            |     |     |

| Service Area | School Name                 | 2012    | 2013       | 2014    | 2015       | 2016    |
|--------------|-----------------------------|---------|------------|---------|------------|---------|
|              | Catharine Blaine K-8        | 10      |            | 7       | 3          | 4       |
|              | Coe                         | 3       |            | 7       |            | 1       |
| McClure      | John Hay                    | 4       |            | 15      |            | 2       |
| McClufe      | Lawton                      | 11      |            | 8       | 3          | 4       |
|              | Queen Anne                  | 78      | 78         | 87      | <i>7</i> 5 | 62      |
|              | Total                       | 106     | 78         | 124     | 81         | 73      |
|              | Beacon Hill Intl            |         |            |         |            |         |
|              | Dearborn Park Intl          | 5       | 18         | 27      |            | 5       |
|              | Hawthorne                   |         | 10         | 9       |            | 2       |
| Mercer       | Kimball                     | 6       | 10         | 22      |            |         |
| Mercer       | Maple                       |         |            |         |            |         |
|              | Orca K-8                    | 48      | <i>4</i> 8 | 50      | 50         | 40      |
|              | Van Asselt                  | 5       | 10         | 10      |            |         |
|              | Total                       | 64      | 96         | 118     | 50         | 47      |
|              | Bailey Gatzert              | 2       | 2          | 2       | 9          | 9       |
|              | John Muir                   | 2       |            | 4       |            | 6       |
|              | Leschi                      | 36      | 31         | 22      | 5          | 2       |
|              | Lowell                      | 3       | 2          | 12      | 5          |         |
|              | Madrona K-8                 | 3       | 17         | 8       | 18         |         |
| Washington   | McGilvra                    | 6       |            | 11      | 1          | 1       |
|              | Montlake                    | 3       | 10         | 8       |            | 2       |
|              | Stevens                     |         |            | 13      | 8          |         |
|              | T. Marshall                 | 9       | 4          | 25      | 7          |         |
|              | TOPS K-8                    | 49      | 49         | 45      | 46         | 38      |
|              | Total                       | 113     | 115        | 150     | 99<br>1    | 58<br>2 |
|              | Adams Broadview-Thomson K-8 | 8       |            | 11<br>7 | 1          | 2       |
|              |                             | o<br>35 | 38         | 7<br>45 | 36         | 40      |
|              | Daniel Bagley<br>Greenwood  | 3       | 30         | 45      | 36<br>1    |         |
|              |                             | 3       |            | 0       | 1          | 2<br>3  |
| 10/11/1      | Loyal Heights               |         |            | 8       | ı          | 3       |
| Whitman      | North Beach                 | 0       | -          | 8       | 4          | 4       |
|              | Northgate                   | 6       | 7          | 7       | 4          | 1       |
|              | Salmon Bay K-8              | 51      | 49         | 50      | 44         | 38      |
|              | Viewlands                   |         | 2          | 13      | 1          | 2       |
|              | Whittier                    |         |            | 3       |            | 3       |
|              | Total                       | 103     | 96         | 152     | 89         | 91      |