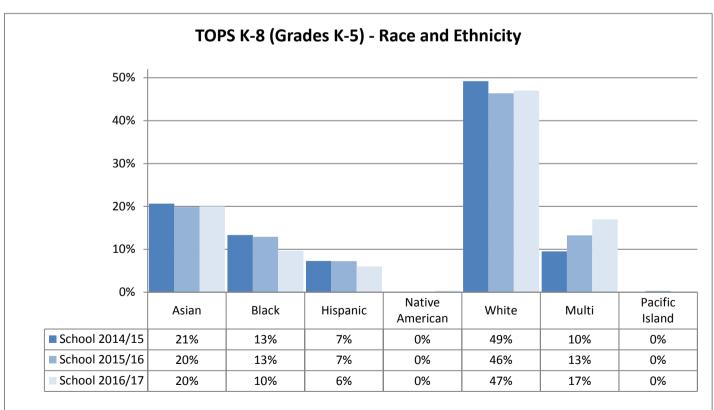

6%

57%

16%

19%

18%

0%

0%

0%

School 2015/16

School 2016/17

Boundary 2016/17

15%

13%

13%

3%

2%

2%



























































**Annual Enrollment Report: 2016-17 Data** Elementary School Student Demographics by School: Madison Service Area

















Elementary School Student Demographics by School: McClure Service Area

























Table: 11-A

















### **Elementary School Student Demographics by School: Mercer Service Area**



Table: 11-A

















Hispanic

6%

7%

9%

11%

American

1%

0%

0%

1%

White

29%

32%

32%

29%

Multi

12%

10%

11%

13%

Island

0%

0%

0%

0%

Asian

5%

4%

2%

4%

School 2014/15

School 2016/17

Boundary 2016/17

School 2015/16

Black

47%

48%

44%

42%













































Elementary School Student Demographics by School: Whitman Service Area