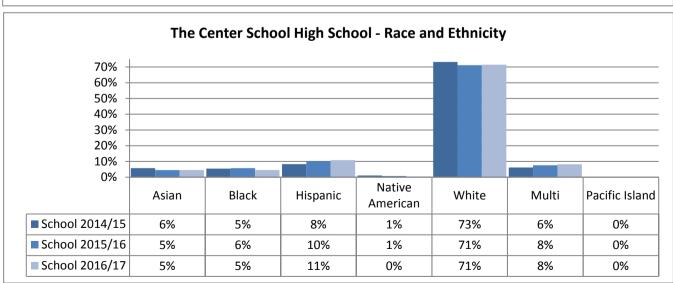

#### Historical First Choices by School: Grade 9

| School Type                 | School Name       | 2012 | 2013 | 2014 | 2015 | 2016 |
|-----------------------------|-------------------|------|------|------|------|------|
|                             | Ballard           | 65   | 60   | 65   | 65   | 55   |
|                             | Chief Sealth Intl | 61   | 22   | 23   | 20   | 8    |
|                             | Franklin          | 133  | 83   | 71   | 56   | 38   |
|                             | Garfield          | 83   | 81   | 76   | 83   | 66   |
| Attendance Area High School | Ingraham          | 106  | 153  | 150  | 128  | 151  |
|                             | Nathan Hale       | 105  | 72   | 77   | 59   | 43   |
|                             | Rainier Beach     | 2    | 3    | 7    | 2    | 1    |
|                             | Roosevelt         | 117  | 89   | 62   | 65   | 61   |
|                             | West Seattle      | 37   | 24   | 40   | 41   | 28   |
|                             | Center School     | 61   | 82   | 88   | 68   | 49   |
| Option High School          | Cleveland STEM    | 150  | 180  | 176  | 267  | 216  |
|                             | Nova              | 33   | 37   | 13   | 52   | 21   |

#### Historical Assignments by School: Grade 9

| School Type                 | School Name       | 2012 | 2013 | 2014 | 2015 | 2016 |
|-----------------------------|-------------------|------|------|------|------|------|
|                             | Ballard           | 32   | 14   | 34   | 1    | 6    |
|                             | Chief Sealth Intl |      | 7    | 10   | 19   |      |
|                             | Franklin          | 38   | 1    |      |      |      |
| Attandance Area High        | Garfield          |      | 1    | 7    | 1    |      |
| Attendance Area High School | Ingraham          | 122  | 95   | 117  | 90   | 93   |
| School                      | Nathan Hale       | 57   | 5    | 41   | 18   | 29   |
|                             | Rainier Beach     | 3    | 3    | 7    | 7    | 1    |
|                             | Roosevelt         | 34   | 7    | 41   |      |      |
|                             | West Seattle      | 37   | 27   | 42   | 43   | 32   |
|                             | Center School     | 75   | 76   | 78   | 73   | 53   |
| Option School               | Cleveland STEM    | 231  | 220  | 220  | 236  | 229  |
|                             | Nova              | 33   | 39   | 14   | 55   | 23   |