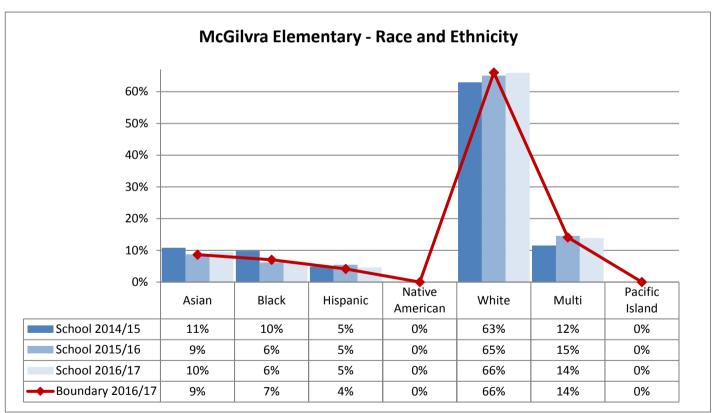

| CO. TICO AI CO | 33.1001               |     |     |            |     |     |
|----------------|-----------------------|-----|-----|------------|-----|-----|
|                | Catharine Blaine K-8  | 14  | 11  | 13         | 15  | 10  |
|                | Coe                   | 9   | 9   | 9          | 7   | 9   |
| McClure        | John Hay              | 10  | 3   | 13         | 12  | 10  |
| McClare        | Lawton                | 11  | 8   | 8          | 9   | 3   |
|                | Queen Anne            | 92  | 118 | 114        | 136 | 94  |
|                | Total                 | 136 | 149 | 157        | 179 | 126 |
|                | Beacon Hill Intl      | 34  | 20  | 22         | 26  | 17  |
|                | Dearborn Park Intl    | 12  | 16  | 26         | 29  | 34  |
|                | Hawthorne             | 2   | 9   | 6          | 8   | 4   |
| Mercer         | Kimball               | 22  | 7   | 21         | 13  | 11  |
| WICTCCI        | Maple                 | 32  | 11  | 13         | 10  | 8   |
|                | Orca K-8              | 70  | 59  | 61         | 56  | 38  |
|                | Van Asselt            | 11  | 10  | 10         | 7   | 4   |
|                | Total                 | 183 | 132 | 159        | 149 | 116 |
|                | Bailey Gatzert        | 6   | 7   | 1          | 6   | 9   |
|                | John Muir             | 12  | 11  | 7          | 9   | 12  |
|                | Leschi                | 46  | 52  | 58         | 22  | 21  |
|                | Lowell                | 8   | 13  | 9          | 3   | 3   |
|                | Madrona K-8           | 3   | 8   | 6          | 11  | 0   |
| Washington     | McGilvra              | 24  | 13  | 11         | 11  | 12  |
|                | Montlake              | 12  | 6   | 18         | 20  | 14  |
|                | Stevens               | 13  | 14  | 13         | 18  | 18  |
|                | T. Marshall           | 18  | 21  | 22         | 21  | 23  |
|                | TOPS K-8              | 111 | 90  | <i>7</i> 5 | 74  | 65  |
|                | Total                 | 253 | 235 | 220        | 195 | 177 |
|                | Adams                 | 7   | 7   | 5          | 6   | 10  |
|                | Broadview-Thomson K-8 | 15  | 20  | 14         | 10  | 7   |
|                | Daniel Bagley         | 62  | 57  | 46         | 56  | 49  |
|                | Greenwood             | 15  | 9   | 8          | 10  | 10  |
| Whitman        | Loyal Heights         | 22  | 15  | 7          | 11  | 9   |
| vviiililaii    | North Beach           | 8   | 10  | 5          | 11  | 9   |
|                | Northgate             | 4   | 6   | 7          | 2   | 2   |
|                | Salmon Bay K-8        | 104 | 97  | 101        | 79  | 68  |
|                | Viewlands             | 18  | 7   | 9          | 16  | 5   |
|                | Whittier              | 28  | 11  | 14         | 12  | 10  |
|                | Total                 | 283 | 239 | 216        | 213 | 179 |
|                |                       |     |     |            |     |     |
|                |                       |     |     |            |     |     |