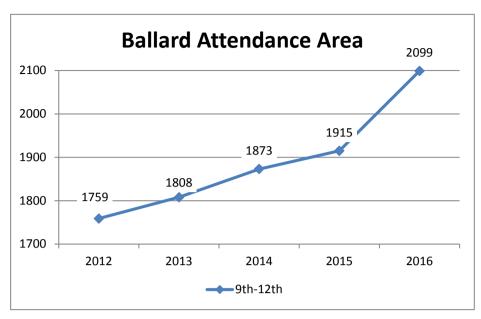

| _        | 2012 | 2013 | 2014 | 2015 | 2016 | Annu | al Change |
|----------|------|------|------|------|------|------|-----------|
| Grade    |      |      |      |      |      | Diff | Percent   |
| K        | 1628 | 1509 | 1614 | 1731 | 1590 | -141 | -8.9%     |
| 1        | 410  | 396  | 460  | 395  | 363  | -32  | -8.8%     |
| 2        | 287  | 259  | 303  | 286  | 205  | -81  | -39.5%    |
| 3        | 236  | 225  | 207  | 228  | 183  | -45  | -24.6%    |
| 4        | 202  | 151  | 177  | 203  | 151  | -52  | -34.4%    |
| 5        | 142  | 85   | 134  | 152  | 112  | -40  | -35.7%    |
| 6        | 562  | 484  | 457  | 532  | 544  | 12   | 2.2%      |
| 7        | 85   | 45   | 75   | 98   | 62   | -36  | -58.1%    |
| 8        | 48   | 40   | 76   | 43   |