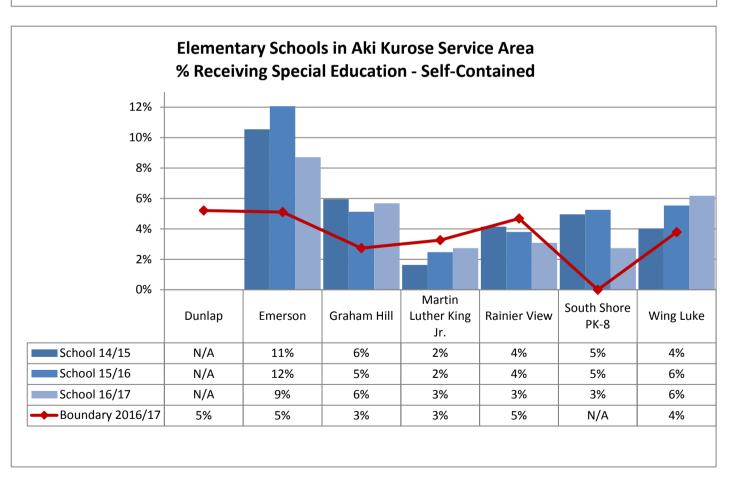

Service Area

2012 2013 2014 2015 2016

| Service Area | School                | 2012       | 2013 | 2014 | 2015 | 2016 |
|--------------|-----------------------|------------|------|------|------|------|
|              | Dunlap                | 9          | 6    | 3    | 15   | 5    |
|              | Emerson               | 4          | 4    | 4    | 6    | 2    |
|              | Graham Hill           | 25         | 21   | 29   | 27   | 42   |
| Aki Kurose   | Martin Luther King Jr | 9          | 5    | 4    | 9    | 4    |
| AKI KUIUSE   | Rainier View          | 6          | 4    | 1    | 5    | 2    |
|              | South Shore PK-8      | 29         | 29   | 33   | 28   | 14   |
|              | Wing Luke             | 15         | 17   | 15   | 16   | 14   |
|              | Total                 | 97         | 86   | 89   | 106  | 83   |
|              | Arbor Heights         | 6          | 3    | 3    | 13   | 10   |
|              | Concord Intl          | 18         | 18   | 3    | 10   | 6    |
|              | Highland Park         | 11         | 9    | 10   | 1    | 4    |
| Denny        | Roxhill               | 10         | 16   | 6    | 8    | 7    |
|              | STEM K-8              | 47         | 84   | 86   | 80   | 96   |
|              | West Seattle Elem     | 5          | 3    | 1    | 2    | 7    |
|              | Total                 | 97         | 133  | 109  | 114  | 130  |
|              | Bryant                | 14         | 6    | 5    | 9    | 4    |
|              | Green Lake            | 6          | 3    | 6    | 8    | 4    |
|              | Hazel Wolf K-8        | <i>7</i> 5 | 74   | 111  | 105  | 189  |
|              | Laurelhurst           | 22         | 21   | 13   | 17   | 6    |
| Calcatain    | Olympic View          | 16         | 11   | 8    | 8    | 3    |
| Eckstein     | Sand Point            | 4          | 2    | 1    | 8    | 2    |
|              | Thornton Creek        | 79         | 99   | 96   | 132  | 112  |
|              | View Ridge            | 23         | 13   | 12   | 10   | 24   |
|              | Wedgwood              | 23         | 16   | 10   | 18   | 9    |
|              | Total                 | 262        | 245  | 262  | 315  | 353  |
|              | B. F. Day             | 6          | 6    | 4    | 1    | 1    |
|              | J. Stanford Intl      | 39         | 46   | 106  | 126  | 119  |
| Hamilton     | Licton Springs K-8    | 11         | 4    | 4    | 5    | 6    |
| патііііоп    | McDonald Intl         | 41         | 45   | 108  | 101  | 105  |
|              | West Woodland         | 20         | 17   | 15   | 20   | 18   |
|              | Total                 | 117        | 118  | 237  | 253  | 249  |
|              | John Rogers           | 5          | 3    | 1    | 10   | 3    |
| Jane Addams  | Olympic Hills         | 3          | 1    | 3    | 3    | 1    |
| Jane Addams  | Sacajawea             | 3          | 6    | 3    | 1    | 2    |
|              | Total                 | 11         | 10   | 7    | 14   | 6    |
|              | Alki                  | 22         | 20   | 6    | 8    | 7    |
|              | Fairmount Park        | New ir     | 2014 | 19   | 49   | 37   |
|              | Gatewood              | 17         | 11   | 6    | 6    | 7    |
| Modicas      | Genesee Hill          | 23         | 9    | 4    | 6    | 9    |
| Madison      | Lafayette             | 19         | 22   | 15   | 17   | 18   |
|              | Pathfinder K-8        | 100        | 93   | 104  | 102  | 90   |
|              | Sanislo               | 8          | 7    | 4    | 5    | 3    |
|              | Total                 | 189        | 162  | 158  | 193  | 171  |