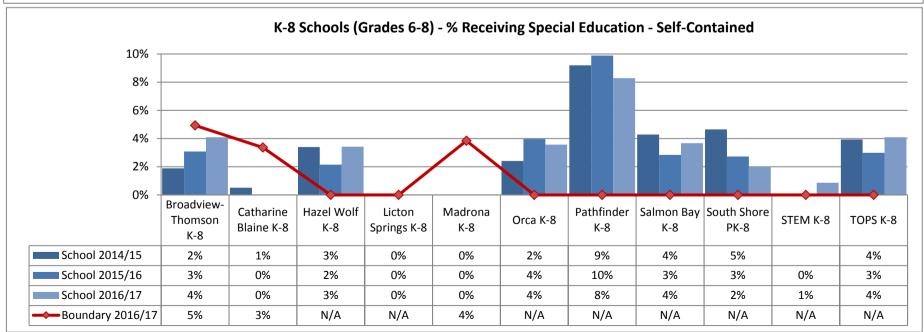

**Annual Enrollment Report: 2016-17 Data** Elementary School Student Demographics by School: Madison Service Area

















Elementary School Student Demographics by School: McClure Service Area

























Table: 11-A

















### **Elementary School Student Demographics by School: Mercer Service Area**



Table: 11-A

















Hispanic

6%

7%

9%

11%

American

1%

0%

0%

1%

White

29%

32%

32%

29%

Multi

12%

10%

11%

13%

Island

0%

0%

0%

0%

Asian

5%

4%

2%

4%

School 2014/15

School 2016/17

Boundary 2016/17

School 2015/16

Black

47%

48%

44%

42%













































Elementary School Student Demographics by School: Whitman Service Area