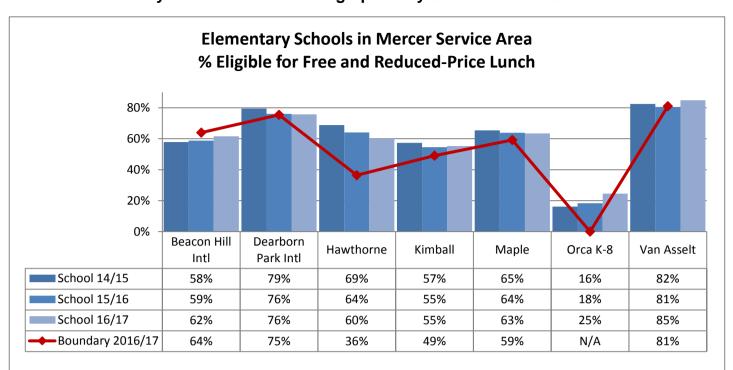

| CO. TICO AI CO | 33.1001               |     |     |            |     |     |
|----------------|-----------------------|-----|-----|------------|-----|-----|
|                | Catharine Blaine K-8  | 14  | 11  | 13         | 15  | 10  |
|                | Coe                   | 9   | 9   | 9          | 7   | 9   |
| McClure        | John Hay              | 10  | 3   | 13         | 12  | 10  |
| McClare        | Lawton                | 11  | 8   | 8          | 9   | 3   |
|                | Queen Anne            | 92  | 118 | 114        | 136 | 94  |
|                | Total                 | 136 | 149 | 157        | 179 | 126 |
|                | Beacon Hill Intl      | 34  | 20  | 22         | 26  | 17  |
|                | Dearborn Park Intl    | 12  | 16  | 26         | 29  | 34  |
|                | Hawthorne             | 2   | 9   | 6          | 8   | 4   |
| Mercer         | Kimball               | 22  | 7   | 21         | 13  | 11  |
| WICTCCI        | Maple                 | 32  | 11  | 13         | 10  | 8   |
|                | Orca K-8              | 70  | 59  | 61         | 56  | 38  |
|                | Van Asselt            | 11  | 10  | 10         | 7   | 4   |
|                | Total                 | 183 | 132 | 159        | 149 | 116 |
|                | Bailey Gatzert        | 6   | 7   | 1          | 6   | 9   |
|                | John Muir             | 12  | 11  | 7          | 9   | 12  |
|                | Leschi                | 46  | 52  | 58         | 22  | 21  |
|                | Lowell                | 8   | 13  | 9          | 3   | 3   |
|                | Madrona K-8           | 3   | 8   | 6          | 11  | 0   |
| Washington     | McGilvra              | 24  | 13  | 11         | 11  | 12  |
|                | Montlake              | 12  | 6   | 18         | 20  | 14  |
|                | Stevens               | 13  | 14  | 13         | 18  | 18  |
|                | T. Marshall           | 18  | 21  | 22         | 21  | 23  |
|                | TOPS K-8              | 111 | 90  | <i>7</i> 5 | 74  | 65  |
|                | Total                 | 253 | 235 | 220        | 195 | 177 |
|                | Adams                 | 7   | 7   | 5          | 6   | 10  |
|                | Broadview-Thomson K-8 | 15  | 20  | 14         | 10  | 7   |
|                | Daniel Bagley         | 62  | 57  | 46         | 56  | 49  |
|                | Greenwood             | 15  | 9   | 8          | 10  | 10  |
| Whitman        | Loyal Heights         | 22  | 15  | 7          | 11  | 9   |
| vviiililaii    | North Beach           | 8   | 10  | 5          | 11  | 9   |
|                | Northgate             | 4   | 6   | 7          | 2   | 2   |
|                | Salmon Bay K-8        | 104 | 97  | 101        | 79  | 68  |
|                | Viewlands             | 18  | 7   | 9          | 16  | 5   |
|                | Whittier              | 28  | 11  | 14         | 12  | 10  |
|                | Total                 | 283 | 239 | 216        | 213 | 179 |
|                |                       |     |     |            |     |     |
|                |                       |     |     |            |     |     |

| Service Area | School Name                 | 2012    | 2013       | 2014    | 2015       | 2016    |
|--------------|-----------------------------|---------|------------|---------|------------|---------|
|              | Catharine Blaine K-8        | 10      |            | 7       | 3          | 4       |
|              | Coe                         | 3       |            | 7       |            | 1       |
| McClure      | John Hay                    | 4       |            | 15      |            | 2       |
| McClufe      | Lawton                      | 11      |            | 8       | 3          | 4       |
|              | Queen Anne                  | 78      | 78         | 87      | <i>7</i> 5 | 62      |
|              | Total                       | 106     | 78         | 124     | 81         | 73      |
|              | Beacon Hill Intl            |         |            |         |            |         |
|              | Dearborn Park Intl          | 5       | 18         | 27      |            | 5       |
|              | Hawthorne                   |         | 10         | 9       |            | 2       |
| Mercer       | Kimball                     | 6       | 10         | 22      |            |         |
| Mercer       | Maple                       |         |            |         |            |         |
|              | Orca K-8                    | 48      | <i>4</i> 8 | 50      | 50         | 40      |
|              | Van Asselt                  | 5       | 10         | 10      |            |         |
|              | Total                       | 64      | 96         | 118     | 50         | 47      |
|              | Bailey Gatzert              | 2       | 2          | 2       | 9          | 9       |
|              | John Muir                   | 2       |            | 4       |            | 6       |
|              | Leschi                      | 36      | 31         | 22      | 5          | 2       |
|              | Lowell                      | 3       | 2          | 12      | 5          |         |
|              | Madrona K-8                 | 3       | 17         | 8       | 18         |         |
| Washington   | McGilvra                    | 6       |            | 11      | 1          | 1       |
|              | Montlake                    | 3       | 10         | 8       |            | 2       |
|              | Stevens                     |         |            | 13      | 8          |         |
|              | T. Marshall                 | 9       | 4          | 25      | 7          |         |
|              | TOPS K-8                    | 49      | 49         | 45      | 46         | 38      |
|              | Total                       | 113     | 115        | 150     | 99<br>1    | 58<br>2 |
|              | Adams Broadview-Thomson K-8 | 8       |            | 11<br>7 | 1          | 2       |
|              |                             | o<br>35 | 38         | 7<br>45 | 36         | 40      |
|              | Daniel Bagley<br>Greenwood  | 3       | 30         | 45      | 36<br>1    |         |
|              |                             | 3       |            | 0       | 1          | 2<br>3  |
| 10/11/1      | Loyal Heights               |         |            | 8       | ı          | 3       |
| Whitman      | North Beach                 | 0       | -          | 8       | 4          | 4       |
|              | Northgate                   | 6       | 7          | 7       | 4          | 1       |
|              | Salmon Bay K-8              | 51      | 49         | 50      | 44         | 38      |
|              | Viewlands                   |         | 2          | 13      | 1          | 2       |
|              | Whittier                    |         |            | 3       |            | 3       |
|              | Total                       | 103     | 96         | 152     | 89         | 91      |