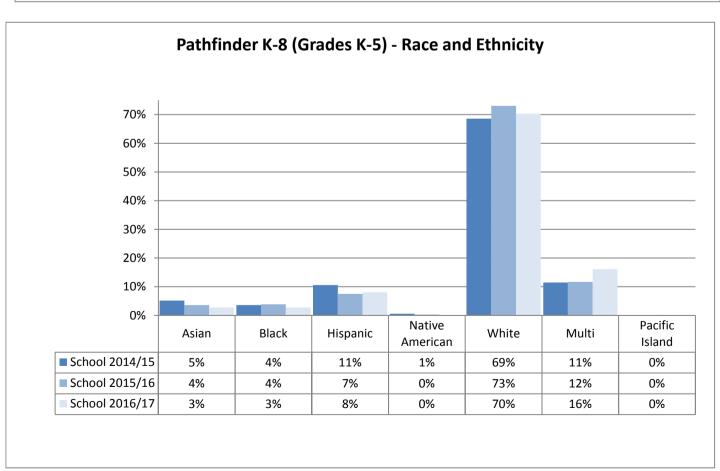

ic Island |
|----------------|-------|-------|----------|-----------------|-------|-------|----------------|
| School 2014/15 | 21%   | 13%   | 7%       | 0%              | 49%   | 10%   | 0%             |
| School 2015/16 | 20%   | 13%   | 7%       | 0%              | 46%   | 13%   | 0%             |
| School 2016/17 | 20%   | 10%   | 6%       | 0%              | 47%   | 17%   | 0%             |







































Table: 11-A





























9%

10%

10%

0%

0%

1%

58%

56%

57%

16%

19%

18%

0%

0%

0%

School 2015/16

School 2016/17

Boundary 2016/17

15%

13%

13%

3%

2%

2%



























































**Annual Enrollment Report: 2016-17 Data** Elementary School Student Demographics by School: Madison Service Area

















Elementary School Student Demographics by School: McClure Service Area

























Table: 11-A

















### **Elementary School Student Demographics by School: Mercer Service Area**



Table: 11-A

















Hispanic

6%

7%

9%

11%

American

1%

0%

0%

1%

White

29%

32%

32%

29%

Multi

12%

10%

11%

13%

Island

0%

0%

0%

0%

Asian

5%

4%

2%

4%

School 2014/15

School 2016/17

Boundary 2016/17

School 2015/16

Black

47%

48%

44%

42%













































Elementary School Student Demographics by School: Whitman Service Area