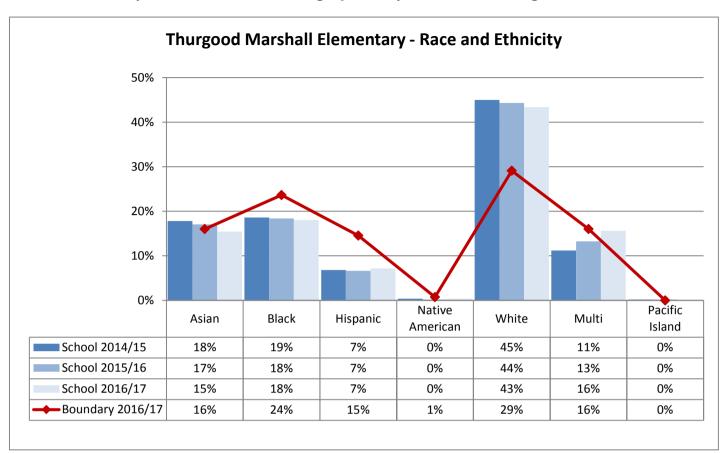

| CO. TICO AI CO | 33.1001               |     |     |            |     |     |
|----------------|-----------------------|-----|-----|------------|-----|-----|
|                | Catharine Blaine K-8  | 14  | 11  | 13         | 15  | 10  |
|                | Coe                   | 9   | 9   | 9          | 7   | 9   |
| McClure        | John Hay              | 10  | 3   | 13         | 12  | 10  |
| McClare        | Lawton                | 11  | 8   | 8          | 9   | 3   |
|                | Queen Anne            | 92  | 118 | 114        | 136 | 94  |
|                | Total                 | 136 | 149 | 157        | 179 | 126 |
|                | Beacon Hill Intl      | 34  | 20  | 22         | 26  | 17  |
|                | Dearborn Park Intl    | 12  | 16  | 26         | 29  | 34  |
|                | Hawthorne             | 2   | 9   | 6          | 8   | 4   |
| Mercer         | Kimball               | 22  | 7   | 21         | 13  | 11  |
| WICTCCI        | Maple                 | 32  | 11  | 13         | 10  | 8   |
|                | Orca K-8              | 70  | 59  | 61         | 56  | 38  |
|                | Van Asselt            | 11  | 10  | 10         | 7   | 4   |
|                | Total                 | 183 | 132 | 159        | 149 | 116 |
|                | Bailey Gatzert        | 6   | 7   | 1          | 6   | 9   |
|                | John Muir             | 12  | 11  | 7          | 9   | 12  |
|                | Leschi                | 46  | 52  | 58         | 22  | 21  |
|                | Lowell                | 8   | 13  | 9          | 3   | 3   |
|                | Madrona K-8           | 3   | 8   | 6          | 11  | 0   |
| Washington     | McGilvra              | 24  | 13  | 11         | 11  | 12  |
|                | Montlake              | 12  | 6   | 18         | 20  | 14  |
|                | Stevens               | 13  | 14  | 13         | 18  | 18  |
|                | T. Marshall           | 18  | 21  | 22         | 21  | 23  |
|                | TOPS K-8              | 111 | 90  | <i>7</i> 5 | 74  | 65  |
|                | Total                 | 253 | 235 | 220        | 195 | 177 |
|                | Adams                 | 7   | 7   | 5          | 6   | 10  |
|                | Broadview-Thomson K-8 | 15  | 20  | 14         | 10  | 7   |
|                | Daniel Bagley         | 62  | 57  | 46         | 56  | 49  |
|                | Greenwood             | 15  | 9   | 8          | 10  | 10  |
| Whitman        | Loyal Heights         | 22  | 15  | 7          | 11  | 9   |
| vviiililaii    | North Beach           | 8   | 10  | 5          | 11  | 9   |
|                | Northgate             | 4   | 6   | 7          | 2   | 2   |
|                | Salmon Bay K-8        | 104 | 97  | 101        | 79  | 68  |
|                | Viewlands             | 18  | 7   | 9          | 16  | 5   |
|                | Whittier              | 28  | 11  | 14         | 12  | 10  |
|                | Total                 | 283 | 239 | 216        | 213 | 179 |
|                |                       |     |     |            |     |     |
|                |                       |     |     |            |     |     |