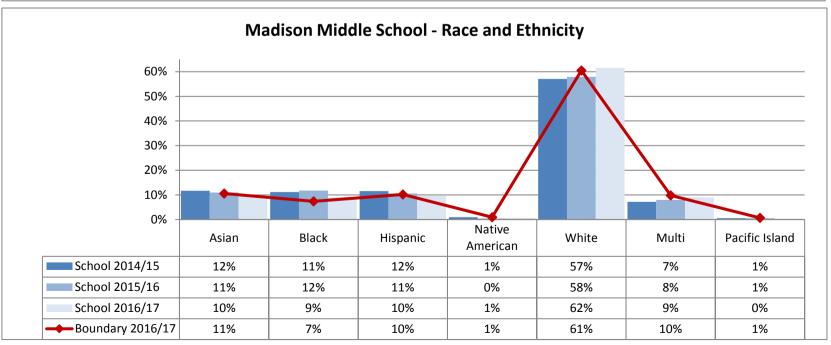

### Annual Enrollment Report: 2016-17 Data Historical First Choices by School: Grade 6

Table: 2-B

| School Type                   | School Name           | 2012       | 2013      | 2014       | 2015 | 2016 |
|-------------------------------|-----------------------|------------|-----------|------------|------|------|
|                               | Aki Kurose            | 6          | 6         | 4          | 6    | 6    |
|                               | Denny Intl            | 28         | 10        | 9          | 22   | 16   |
|                               | Eckstein              | 9          | 3         | 14         | 19   | 12   |
|                               | Hamilton Intl         | 45         | 35        | 68         | 83   | 84   |
| Attendance Area Middle School | Jane Addams           | New ii     | n 2014    | 22         | 32   | 38   |
| Attendance Area Middle School | Madison               | 48         | 35        | 39         | 30   | 58   |
|                               | McClure               | 7          | 9         | 2          | 5    | 3    |
|                               | Mercer Intl           | 56         | 40        | 42         | 43   | 50   |
|                               | Washington            | 54         | 29        | 20         | 32   | 13   |
|                               | Whitman               | 7          | 1         | 1          | 3    | 1    |
|                               | Broadview-Thomson K-8 | 5          | 2         |            | 1    | 1    |
| Attendance Area K-8           | Catharine Blaine K-8  | 6          |           | 2          | 2    | 1    |
|                               | Madrona K-8           | 7          | 1         |            |      |      |
|                               | Hazel Wolf K-8        | 43         | 113       | 65         | 64   | 72   |
|                               | Licton Springs K-8    | 0          | 1         | 1          | 6    | 3    |
|                               | Orca K-8              | 13         | 20        | 10         | 6    | 2    |
| Ontion I/ 0                   | Pathfinder K-8        | 13         | 14        | 16         | 19   | 28   |
| Option K-8                    | Salmon Bay K-8        | 148        | 102       | 83         | 95   | 89   |
|                               | South Shore PK-8      | 27         | 23        | 26         | 23   | 9    |
|                               | STEM K-8              | First Grad | de 6 Coho | rt in 2015 | 10   | 14   |
|                               | TOPS K-8              | 40         | 40        | 33         | 31   | 44   |

### Historical Assignments by School: Grade 6

Table: 2-C

| School Type            | School Name           | 2012      | 2013      | 2014       | 2015 | 2016 |
|------------------------|-----------------------|-----------|-----------|------------|------|------|
|                        | Aki Kurose            | 9         | 9         | 6          |      |      |
|                        | Denny Intl            | 2         | 22        | 3          | 1    | 12   |
|                        | Eckstein              |           | 8         |            | 1    |      |
|                        | Hamilton Intl         | 4         | 8         | 1          | 12   |      |
| Attendance Area Middle | Jane Addams           | New ii    | n 2014    | 23         | 3    |      |
| School                 | Madison               | 49        | 40        | 44         | 2    | 38   |
|                        | McClure               | 6         | 7         | 2          |      |      |
|                        | Mercer Intl           |           | 7         | 1          |      | 1    |
|                        | Washington            |           | 13        | 2          | 3    |      |
|                        | Whitman               | 7         | 5         | 1          |      |      |
|                        | Broadview-Thomson K-8 |           | 3         | 1          | 1    |      |
| Attendance Area K-8    | Catharine Blaine K-8  | 2         | 5         | 2          |      |      |
|                        | Madrona K-8           | 8         | 7         |            | 1    | 2    |
|                        | Hazel Wolf K-8        | 20        | 38        | 29         | 34   | 8    |
|                        | Licton Springs K-8    | 4         |           | 2          | 7    | 6    |
|                        | Orca K-8              | 13        | 13        | 19         | 12   | 3    |
| Ontion K 9             | Pathfinder K-8        | 14        | 13        | 1          | 6    | 5    |
| Option K-8             | Salmon Bay K-8        | 86        | 90        | 65         | 66   | 63   |
|                        | South Shore PK-8      | 13        | 14        | 17         | 19   | 11   |
|                        | STEM K-8              | First Gra | de 6 Coho | rt in 2015 | 12   | 17   |
|                        | TOPS K-8              | 7         | 6         | 3          |      | 5    |