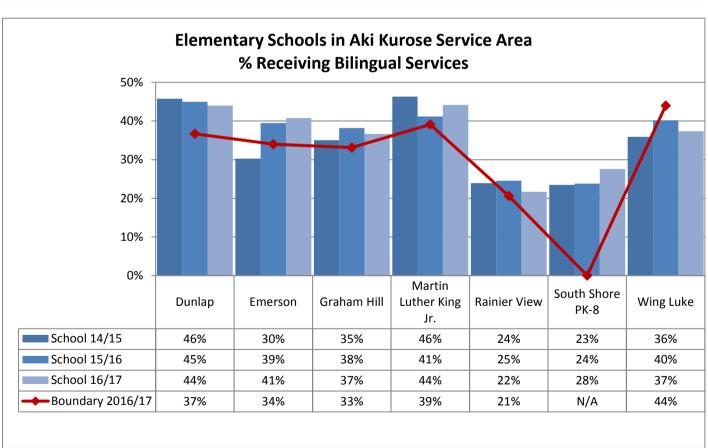

Service Area

2012 2013 2014 2015 2016

| Service Area | School                | 2012       | 2013 | 2014 | 2015 | 2016 |
|--------------|-----------------------|------------|------|------|------|------|
|              | Dunlap                | 9          | 6    | 3    | 15   | 5    |
|              | Emerson               | 4          | 4    | 4    | 6    | 2    |
|              | Graham Hill           | 25         | 21   | 29   | 27   | 42   |
| Aki Kurose   | Martin Luther King Jr | 9          | 5    | 4    | 9    | 4    |
| AKI KUIUSE   | Rainier View          | 6          | 4    | 1    | 5    | 2    |
|              | South Shore PK-8      | 29         | 29   | 33   | 28   | 14   |
|              | Wing Luke             | 15         | 17   | 15   | 16   | 14   |
|              | Total                 | 97         | 86   | 89   | 106  | 83   |
|              | Arbor Heights         | 6          | 3    | 3    | 13   | 10   |
|              | Concord Intl          | 18         | 18   | 3    | 10   | 6    |
|              | Highland Park         | 11         | 9    | 10   | 1    | 4    |
| Denny        | Roxhill               | 10         | 16   | 6    | 8    | 7    |
|              | STEM K-8              | 47         | 84   | 86   | 80   | 96   |
|              | West Seattle Elem     | 5          | 3    | 1    | 2    | 7    |
|              | Total                 | 97         | 133  | 109  | 114  | 130  |
|              | Bryant                | 14         | 6    | 5    | 9    | 4    |
|              | Green Lake            | 6          | 3    | 6    | 8    | 4    |
|              | Hazel Wolf K-8        | <i>7</i> 5 | 74   | 111  | 105  | 189  |
|              | Laurelhurst           | 22         | 21   | 13   | 17   | 6    |
| Calcatain    | Olympic View          | 16         | 11   | 8    | 8    | 3    |
| Eckstein     | Sand Point            | 4          | 2    | 1    | 8    | 2    |
|              | Thornton Creek        | 79         | 99   | 96   | 132  | 112  |
|              | View Ridge            | 23         | 13   | 12   | 10   | 24   |
|              | Wedgwood              | 23         | 16   | 10   | 18   | 9    |
|              | Total                 | 262        | 245  | 262  | 315  | 353  |
|              | B. F. Day             | 6          | 6    | 4    | 1    | 1    |
|              | J. Stanford Intl      | 39         | 46   | 106  | 126  | 119  |
| Hamilton     | Licton Springs K-8    | 11         | 4    | 4    | 5    | 6    |
| патііііоп    | McDonald Intl         | 41         | 45   | 108  | 101  | 105  |
|              | West Woodland         | 20         | 17   | 15   | 20   | 18   |
|              | Total                 | 117        | 118  | 237  | 253  | 249  |
|              | John Rogers           | 5          | 3    | 1    | 10   | 3    |
| Jane Addams  | Olympic Hills         | 3          | 1    | 3    | 3    | 1    |
| Jane Addams  | Sacajawea             | 3          | 6    | 3    | 1    | 2    |
|              | Total                 | 11         | 10   | 7    | 14   | 6    |
|              | Alki                  | 22         | 20   | 6    | 8    | 7    |
|              | Fairmount Park        | New ir     | 2014 | 19   | 49   | 37   |
|              | Gatewood              | 17         | 11   | 6    | 6    | 7    |
| Modicas      | Genesee Hill          | 23         | 9    | 4    | 6    | 9    |
| Madison      | Lafayette             | 19         | 22   | 15   | 17   | 18   |
|              | Pathfinder K-8        | 100        | 93   | 104  | 102  | 90   |
|              | Sanislo               | 8          | 7    | 4    | 5    | 3    |
|              | Total                 | 189        | 162  | 158  | 193  | 171  |