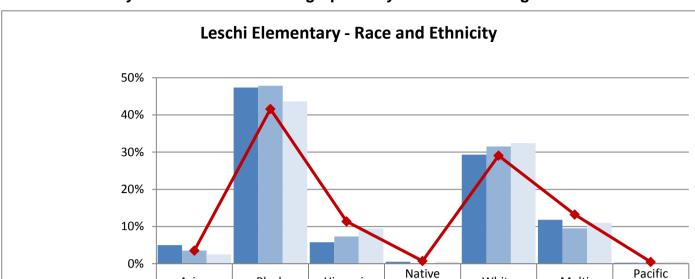

| 0%              | 46%   | 13%   | 0%             |
| School 2016/17 | 20%   | 10%   | 6%       | 0%              | 47%   | 17%   | 0%             |







































Table: 11-A





























9%

10%

10%

0%

0%

1%

58%

56%

57%

16%

19%

18%

0%

0%

0%

School 2015/16

School 2016/17

Boundary 2016/17

15%

13%

13%

3%

2%

2%



























































**Annual Enrollment Report: 2016-17 Data** Elementary School Student Demographics by School: Madison Service Area

















Elementary School Student Demographics by School: McClure Service Area

























Table: 11-A

















### **Elementary School Student Demographics by School: Mercer Service Area**



Table: 11-A

















Hispanic

6%

7%

9%

11%

American

1%

0%

0%

1%

White

29%

32%

32%

29%

Multi

12%

10%

11%

13%

Island

0%

0%

0%

0%

Asian

5%

4%

2%

4%

School 2014/15

School 2016/17

Boundary 2016/17

School 2015/16

Black

47%

48%

44%

42%













































Elementary School Student Demographics by School: Whitman Service Area