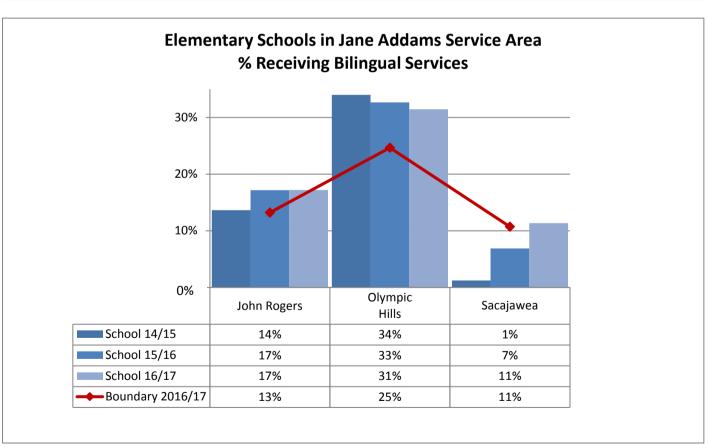

| 73%   | 14%   | 0%             |

| TOPS K-8       | Asian | Black | Hispanic | Native American | White | Multi | Pacific Island |
|----------------|-------|-------|----------|-----------------|-------|-------|----------------|
| School 2014/15 | 21%   | 13%   | 7%       | 0%              | 49%   | 10%   | 0%             |
| School 2015/16 | 20%   | 13%   | 7%       | 0%              | 46%   | 13%   | 0%             |
| School 2016/17 | 20%   | 10%   | 6%       | 0%              | 47%   | 17%   | 0%             |







































Table: 11-A





























9%

10%

10%

0%

0%

1%

58%

56%

57%

16%

19%

18%

0%

0%

0%

School 2015/16

School 2016/17

Boundary 2016/17

15%

13%

13%

3%

2%

2%



























































**Annual Enrollment Report: 2016-17 Data** Elementary School Student Demographics by School: Madison Service Area

















Elementary School Student Demographics by School: McClure Service Area

























Table: 11-A

















### **Elementary School Student Demographics by School: Mercer Service Area**



Table: 11-A

















Hispanic

6%

7%

9%

11%

American

1%

0%

0%

1%

White

29%

32%

32%

29%

Multi

12%

10%

11%

13%

Island

0%

0%

0%

0%

Asian

5%

4%

2%

4%

School 2014/15

School 2016/17

Boundary 2016/17

School 2015/16

Black

47%

48%

44%

42%













































Elementary School Student Demographics by School: Whitman Service Area