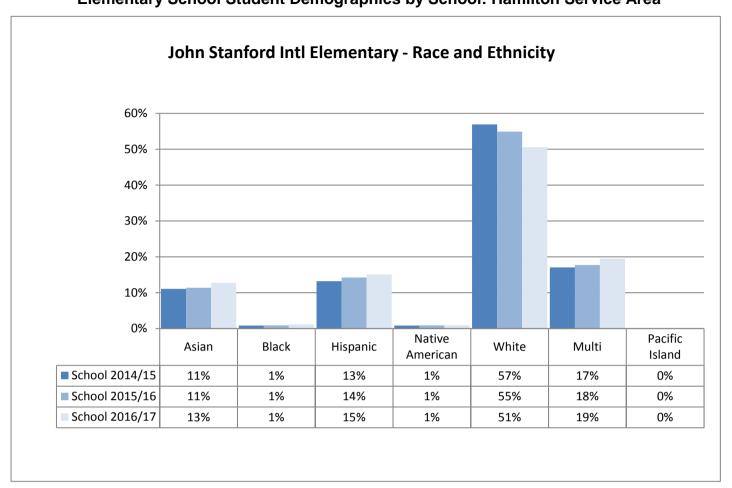

| 1%    | 7%       | 0%              | 73%   | 14%   | 0%             |

| TOPS K-8       | Asian | Black | Hispanic | Native American | White | Multi | Pacific Island |
|----------------|-------|-------|----------|-----------------|-------|-------|----------------|
| School 2014/15 | 21%   | 13%   | 7%       | 0%              | 49%   | 10%   | 0%             |
| School 2015/16 | 20%   | 13%   | 7%       | 0%              | 46%   | 13%   | 0%             |
| School 2016/17 | 20%   | 10%   | 6%       | 0%              | 47%   | 17%   | 0%             |







































Table: 11-A





























9%

10%

10%

0%

0%

1%

58%

56%

57%

16%

19%

18%

0%

0%

0%

School 2015/16

School 2016/17

Boundary 2016/17

15%

13%

13%

3%

2%

2%



























































**Annual Enrollment Report: 2016-17 Data** Elementary School Student Demographics by School: Madison Service Area

















Elementary School Student Demographics by School: McClure Service Area

























Table: 11-A

















### **Elementary School Student Demographics by School: Mercer Service Area**



Table: 11-A

















Hispanic

6%

7%

9%

11%

American

1%

0%

0%

1%

White

29%

32%

32%

29%

Multi

12%

10%

11%

13%

Island

0%

0%

0%

0%

Asian

5%

4%

2%

4%

School 2014/15

School 2016/17

Boundary 2016/17

School 2015/16

Black

47%

48%

44%

42%













































Elementary School Student Demographics by School: Whitman Service Area