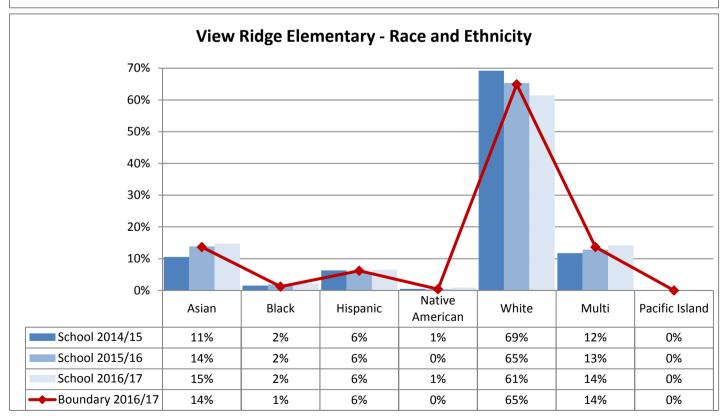

| 74%   | 14%   | 0%             |
| School 2015/16 | 4%    | 1%    | 6%       | 0%              | 74%   | 14%   | 0%             |
| School 2016/17 | 5%    | 1%    | 7%       | 0%              | 73%   | 14%   | 0%             |

| TOPS K-8       | Asian | Black | Hispanic | Native American | White | Multi | Pacific Island |
|----------------|-------|-------|----------|-----------------|-------|-------|----------------|
| School 2014/15 | 21%   | 13%   | 7%       | 0%              | 49%   | 10%   | 0%             |
| School 2015/16 | 20%   | 13%   | 7%       | 0%              | 46%   | 13%   | 0%             |
| School 2016/17 | 20%   | 10%   | 6%       | 0%              | 47%   | 17%   | 0%             |







































Table: 11-A





























9%

10%

10%

0%

0%

1%

58%

56%

57%

16%

19%

18%

0%

0%

0%

School 2015/16

School 2016/17

Boundary 2016/17

15%

13%

13%

3%

2%

2%



























































**Annual Enrollment Report: 2016-17 Data** Elementary School Student Demographics by School: Madison Service Area

















Elementary School Student Demographics by School: McClure Service Area

























Table: 11-A

















### **Elementary School Student Demographics by School: Mercer Service Area**



Table: 11-A

















Hispanic

6%

7%

9%

11%

American

1%

0%

0%

1%

White

29%

32%

32%

29%

Multi

12%

10%

11%

13%

Island

0%

0%

0%

0%

Asian

5%

4%

2%

4%

School 2014/15

School 2016/17

Boundary 2016/17

School 2015/16

Black