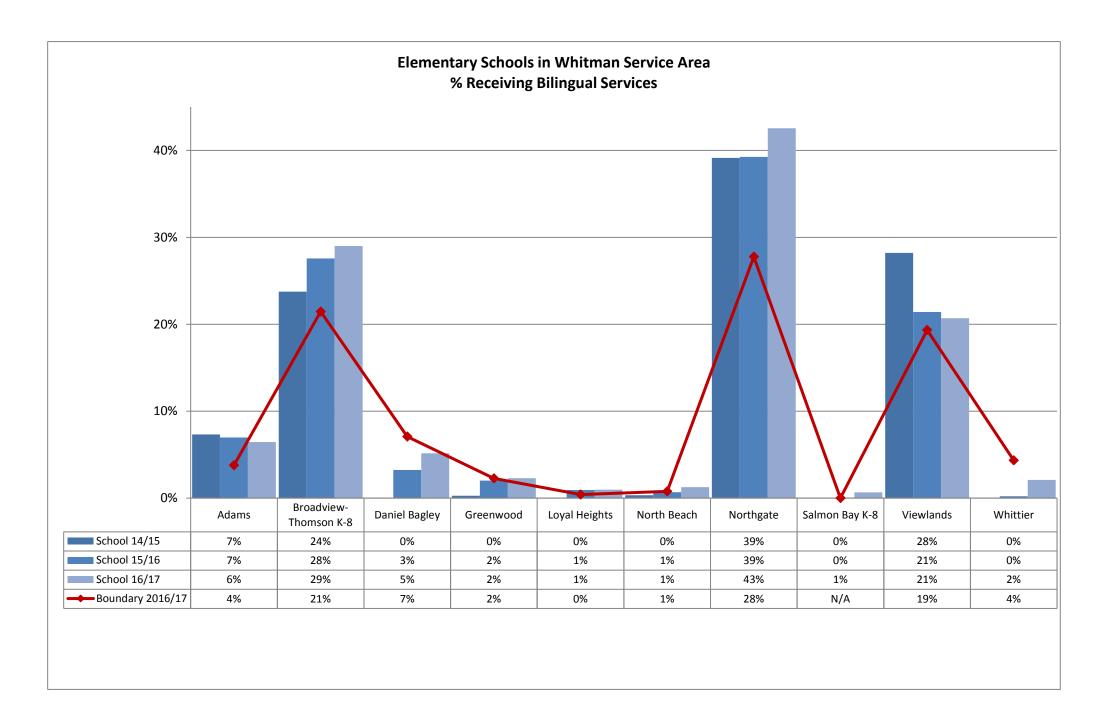

%

2%



























































**Annual Enrollment Report: 2016-17 Data** Elementary School Student Demographics by School: Madison Service Area

















Elementary School Student Demographics by School: McClure Service Area

























Table: 11-A

















### **Elementary School Student Demographics by School: Mercer Service Area**



Table: 11-A

















Hispanic

6%

7%

9%

11%

American

1%

0%

0%

1%

White

29%

32%

32%

29%

Multi

12%

10%

11%

13%

Island

0%

0%

0%

0%

Asian

5%

4%

2%

4%

School 2014/15

School 2016/17

Boundary 2016/17

School 2015/16

Black

47%

48%

44%

42%













































Elementary School Student Demographics by School: Whitman Service Area