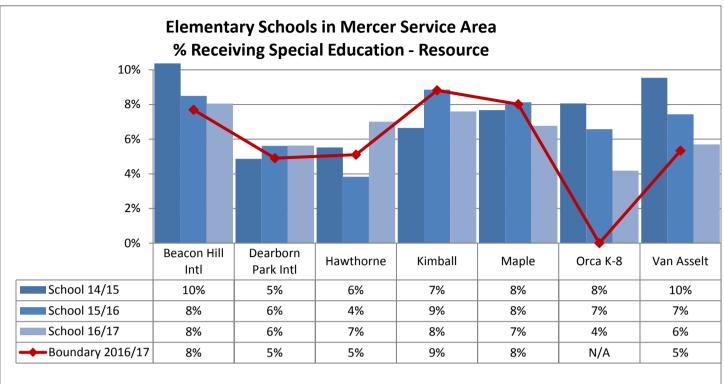

| CO. TICO AI CO | 33.1001               |     |     |            |     |     |
|----------------|-----------------------|-----|-----|------------|-----|-----|
|                | Catharine Blaine K-8  | 14  | 11  | 13         | 15  | 10  |
|                | Coe                   | 9   | 9   | 9          | 7   | 9   |
| McClure        | John Hay              | 10  | 3   | 13         | 12  | 10  |
| McClare        | Lawton                | 11  | 8   | 8          | 9   | 3   |
|                | Queen Anne            | 92  | 118 | 114        | 136 | 94  |
|                | Total                 | 136 | 149 | 157        | 179 | 126 |
|                | Beacon Hill Intl      | 34  | 20  | 22         | 26  | 17  |
|                | Dearborn Park Intl    | 12  | 16  | 26         | 29  | 34  |
|                | Hawthorne             | 2   | 9   | 6          | 8   | 4   |
| Mercer         | Kimball               | 22  | 7   | 21         | 13  | 11  |
| WICTCCI        | Maple                 | 32  | 11  | 13         | 10  | 8   |
|                | Orca K-8              | 70  | 59  | 61         | 56  | 38  |
|                | Van Asselt            | 11  | 10  | 10         | 7   | 4   |
|                | Total                 | 183 | 132 | 159        | 149 | 116 |
|                | Bailey Gatzert        | 6   | 7   | 1          | 6   | 9   |
|                | John Muir             | 12  | 11  | 7          | 9   | 12  |
|                | Leschi                | 46  | 52  | 58         | 22  | 21  |
|                | Lowell                | 8   | 13  | 9          | 3   | 3   |
|                | Madrona K-8           | 3   | 8   | 6          | 11  | 0   |
| Washington     | McGilvra              | 24  | 13  | 11         | 11  | 12  |
|                | Montlake              | 12  | 6   | 18         | 20  | 14  |
|                | Stevens               | 13  | 14  | 13         | 18  | 18  |
|                | T. Marshall           | 18  | 21  | 22         | 21  | 23  |
|                | TOPS K-8              | 111 | 90  | <i>7</i> 5 | 74  | 65  |
|                | Total                 | 253 | 235 | 220        | 195 | 177 |
|                | Adams                 | 7   | 7   | 5          | 6   | 10  |
|                | Broadview-Thomson K-8 | 15  | 20  | 14         | 10  | 7   |
|                | Daniel Bagley         | 62  | 57  | 46         | 56  | 49  |
|                | Greenwood             | 15  | 9   | 8          | 10  | 10  |
| Whitman        | Loyal Heights         | 22  | 15  | 7          | 11  | 9   |
| vviiililaii    | North Beach           | 8   | 10  | 5          | 11  | 9   |
|                | Northgate             | 4   | 6   | 7          | 2   | 2   |
|                | Salmon Bay K-8        | 104 | 97  | 101        | 79  | 68  |
|                | Viewlands             | 18  | 7   | 9          | 16  | 5   |
|                | Whittier              | 28  | 11  | 14         | 12  | 10  |
|                | Total                 | 283 | 239 | 216        | 213 | 179 |
|                |                       |     |     |            |     |     |
|                |                       |     |     |            |     |     |