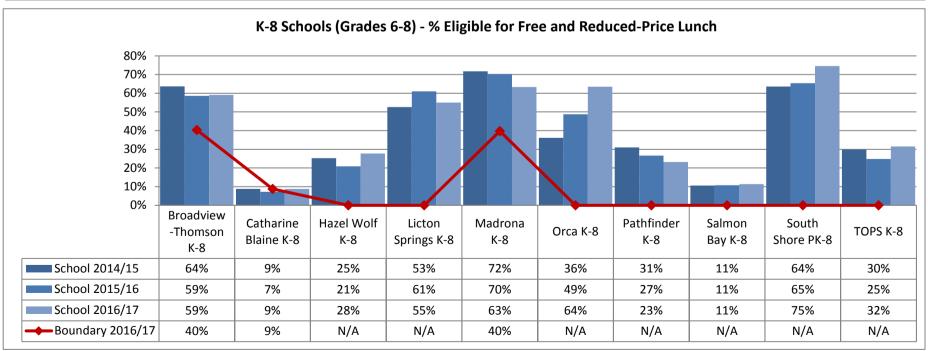

**Annual Enrollment Report: 2016-17 Data** Elementary School Student Demographics by School: Madison Service Area

















Elementary School Student Demographics by School: McClure Service Area

























Table: 11-A

















### **Elementary School Student Demographics by School: Mercer Service Area**



Table: 11-A

















Hispanic

6%

7%

9%

11%

American

1%

0%

0%

1%

White

29%

32%

32%

29%

Multi

12%

10%

11%

13%

Island

0%

0%

0%

0%

Asian

5%

4%

2%

4%

School 2014/15

School 2016/17

Boundary 2016/17

School 2015/16

Black

47%

48%

44%

42%













































Elementary School Student Demographics by School: Whitman Service Area