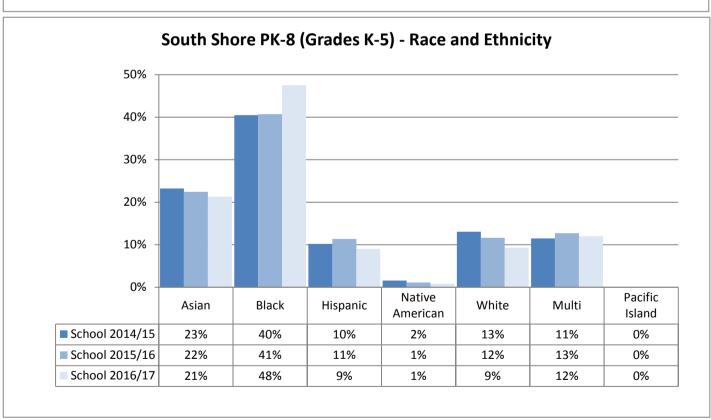

----------|
| School 2014/15 | 4%    | 2%    | 6%       | 0%              | 74%   | 14%   | 0%             |
| School 2015/16 | 4%    | 1%    | 6%       | 0%              | 74%   | 14%   | 0%             |
| School 2016/17 | 5%    | 1%    | 7%       | 0%              | 73%   | 14%   | 0%             |

| TOPS K-8       | Asian | Black | Hispanic | Native American | White | Multi | Pacific Island |
|----------------|-------|-------|----------|-----------------|-------|-------|----------------|
| School 2014/15 | 21%   | 13%   | 7%       | 0%              | 49%   | 10%   | 0%             |
| School 2015/16 | 20%   | 13%   | 7%       | 0%              | 46%   | 13%   | 0%             |
| School 2016/17 | 20%   | 10%   | 6%       | 0%              | 47%   | 17%   | 0%             |







































Table: 11-A





























9%

10%

10%

0%

0%

1%

58%

56%

57%

16%

19%

18%

0%

0%

0%

School 2015/16

School 2016/17

Boundary 2016/17

15%

13%

13%

3%

2%

2%



























































**Annual Enrollment Report: 2016-17 Data** Elementary School Student Demographics by School: Madison Service Area

















Elementary School Student Demographics by School: McClure Service Area

























Table: 11-A

















### **Elementary School Student Demographics by School: Mercer Service Area**



Table: 11-A

















Hispanic

6%

7%

9%

11%

American

1%

0%

0%

1%

White

29%

32%

32%

29%

Multi

12%

10%

11%

13%

Island

0%

0%

0%

0%

Asian

5%

4%

2%

4%

School 2