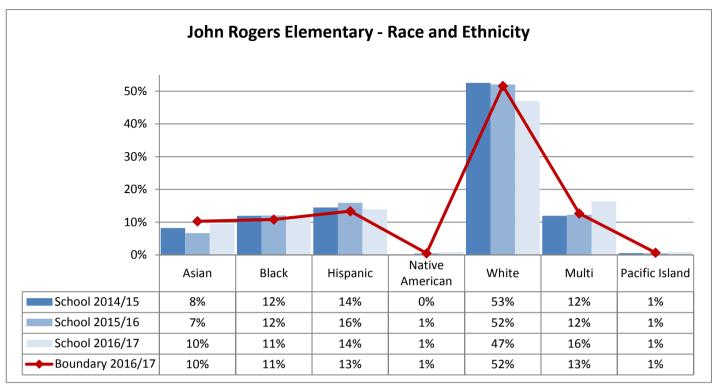

| 0%              | 73%   | 14%   | 0%             |

| TOPS K-8       | Asian | Black | Hispanic | Native American | White | Multi | Pacific Island |
|----------------|-------|-------|----------|-----------------|-------|-------|----------------|
| School 2014/15 | 21%   | 13%   | 7%       | 0%              | 49%   | 10%   | 0%             |
| School 2015/16 | 20%   | 13%   | 7%       | 0%              | 46%   | 13%   | 0%             |
| School 2016/17 | 20%   | 10%   | 6%       | 0%              | 47%   | 17%   | 0%             |







































Table: 11-A





























9%

10%

10%

0%

0%

1%

58%

56%

57%

16%

19%

18%

0%

0%

0%

School 2015/16

School 2016/17

Boundary 2016/17

15%

13%

13%

3%

2%

2%



























































**Annual Enrollment Report: 2016-17 Data** Elementary School Student Demographics by School: Madison Service Area

















Elementary School Student Demographics by School: McClure Service Area

























Table: 11-A

















### **Elementary School Student Demographics by School: Mercer Service Area**



Table: 11-A

















Hispanic

6%

7%

9%

11%

American

1%

0%

0%

1%

White

29%

32%

32%

29%

Multi

12%

10%

11%

13%

Island

0%

0%

0%

0%

Asian

5%

4%

2%

4%

School 2014/15

School 2016/17

Boundary 2016/17

School 2015/16

Black

47%

48%

44%

42%













































Elementary School Student Demographics by School: Whitman Service Area