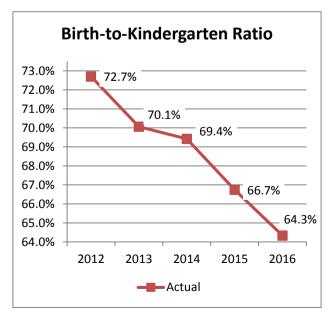

| _        | 2012 | 2013 | 2014 | 2015 | 2016 | Annu | al Change |
|----------|------|------|------|------|------|------|-----------|
| Grade    |      |      |      |      |      | Diff | Percent   |
| K        | 1628 | 1509 | 1614 | 1731 | 1590 | -141 | -8.9%     |
| 1        | 410  | 396  | 460  | 395  | 363  | -32  | -8.8%     |
| 2        | 287  | 259  | 303  | 286  | 205  | -81  | -39.5%    |
| 3        | 236  | 225  | 207  | 228  | 183  | -45  | -24.6%    |
| 4        | 202  | 151  | 177  | 203  | 151  | -52  | -34.4%    |
| 5        | 142  | 85   | 134  | 152  | 112  | -40  | -35.7%    |
| 6        | 562  | 484  | 457  | 532  | 544  | 12   | 2.2%      |
| 7        | 85   | 45   | 75   | 98   | 62   | -36  | -58.1%    |
| 8        | 48   | 40   | 76   | 43   | 24   | -19  | -79.2%    |
| 9        | 953  | 886  | 848  | 906  | 737  | -169 | -22.9%    |
| 10       | 121  | 93   | 113  | 105  | 68   | -37  | -54.4%    |
| 11       | 75   | 55   | 67   | 55   | 42   | -13  | -31.0%    |
| 12       | 26   | 23   | 20   | 28   | 29   | 1    | 3.4%      |
| Subtotal | 4775 | 4251 | 4551 | 4762 | 4110 | -652 | -15.9%    |
|          |      |      |      |      |      |      |           |
| Pre-K    | 97   | 70   | 56   | 61   | 28   | -33  | -117.9%   |
| Total    | 4872 | 4321 | 4607 | 4823 | 4138 | -685 | -16.6%    |
|          |      |      |      |      |      |      |           |
| K-5      | 2905 | 2625 | 2895 | 2995 | 2604 | -391 | -15.0%    |
| 6-8      | 695  | 569  | 608  | 673  | 630  | -43  | -6.8%     |
| 9-12     | 1175 | 1057 | 1048 | 1094 | 876  | -218 | -24.9%    |