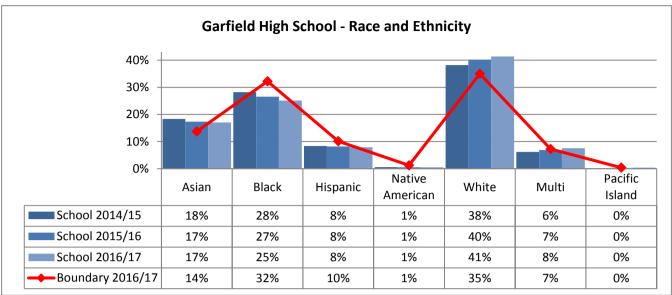

#### Historical First Choices by School: Grade 9

| School Type                 | School Name       | 2012 | 2013 | 2014 | 2015 | 2016 |
|-----------------------------|-------------------|------|------|------|------|------|
|                             | Ballard           | 65   | 60   | 65   | 65   | 55   |
|                             | Chief Sealth Intl | 61   | 22   | 23   | 20   | 8    |
|                             | Franklin          | 133  | 83   | 71   | 56   | 38   |
|                             | Garfield          | 83   | 81   | 76   | 83   | 66   |
| Attendance Area High School | Ingraham          | 106  | 153  | 150  | 128  | 151  |
|                             | Nathan Hale       | 105  | 72   | 77   | 59   | 43   |
|                             | Rainier Beach     | 2    | 3    | 7    | 2    | 1    |
|                             | Roosevelt         | 117  | 89   | 62   | 65   | 61   |
|                             | West Seattle      | 37   | 24   | 40   | 41   | 28   |
|                             | Center School     | 61   | 82   | 88   | 68   | 49   |
| Option High School          | Cleveland STEM    | 150  | 180  | 176  | 267  | 216  |
|                             | Nova              | 33   | 37   | 13   | 52   | 21   |

#### Historical Assignments by School: Grade 9

| School Type                 | School Name       | 2012 | 2013 | 2014 | 2015 | 2016 |
|-----------------------------|-------------------|------|------|------|------|------|
|                             | Ballard           | 32   | 14   | 34   | 1    | 6    |
|                             | Chief Sealth Intl |      | 7    | 10   | 19   |      |
|                             | Franklin          | 38   | 1    |      |      |      |
| Attandance Area High        | Garfield          |      | 1    | 7    | 1    |      |
| Attendance Area High School | Ingraham          | 122  | 95   | 117  | 90   | 93   |
| School                      | Nathan Hale       | 57   | 5    | 41   | 18   | 29   |
|                             | Rainier Beach     | 3    | 3    | 7    | 7    | 1    |
|                             | Roosevelt         | 34   | 7    | 41   |      |      |
|                             | West Seattle      | 37   | 27   | 42   | 43   | 32   |
|                             | Center School     | 75   | 76   | 78   | 73   | 53   |
| Option School               | Cleveland STEM    | 231  | 220  | 220  | 236  | 229  |
|                             | Nova              | 33   | 39   | 14   | 55   | 23   |