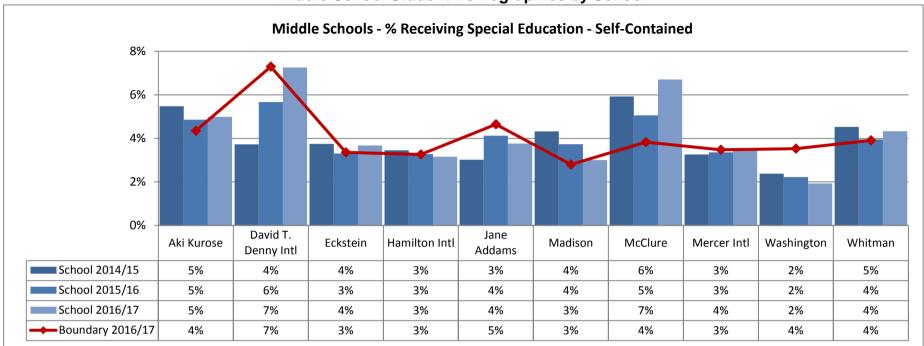

**Annual Enrollment Report: 2016-17 Data** Elementary School Student Demographics by School: Madison Service Area

















Elementary School Student Demographics by School: McClure Service Area

























Table: 11-A

















### **Elementary School Student Demographics by School: Mercer Service Area**



Table: 11-A

















Hispanic

6%

7%

9%

11%

American

1%

0%

0%

1%

White

29%

32%

32%

29%

Multi

12%

10%

11%

13%

Island

0%

0%

0%

0%

Asian

5%

4%

2%

4%

School 2014/15

School 2016/17

Boundary 2016/17

School 2015/16

Black

47%

48%

44%

42%













































Elementary School Student Demographics by School: Whitman Service Area