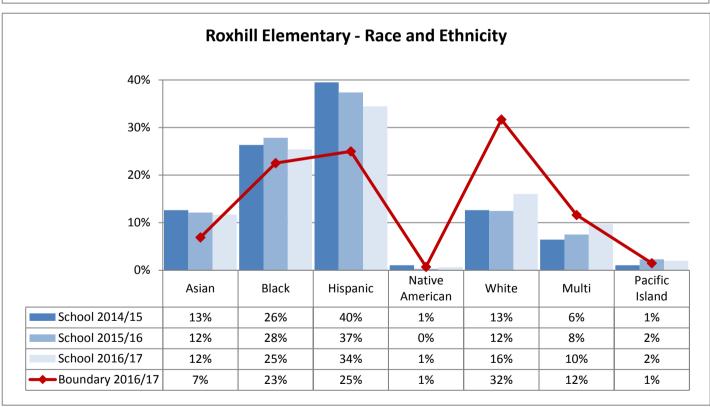

### Annual Enrollment Report: 2016-17 Data Historical Assignments by School: Kindergarten

| Service Area     | School Name           | 2012   | 2013   | 2014 | 2015 | 2016 |
|------------------|-----------------------|--------|--------|------|------|------|
|                  | Dunlap                | 4      | 6      | 3    | 4    | 2    |
|                  | Emerson               | 6      | 4      | 6    | 4    | 2    |
|                  | Graham Hill           | 15     | 13     | 17   | 13   | 18   |
| Aki Kurose       | Martin Luther King Jr | 8      |        | 4    | 10   | 2    |
| AKI KUIUSE       | Rainier View          | 7      | 7      | 2    | 7    | 2    |
|                  | South Shore PK-8      | 4      | 7      | 9    | 4    | 4    |
|                  | Wing Luke             | 2      | 4      | 17   |      |      |
|                  | Total                 | 46     | 41     | 58   | 42   | 30   |
|                  | Arbor Heights         | 4      | 5      | 10   | 1    |      |
|                  | Concord Intl          | 13     | 5      | 6    |      |      |
|                  | Highland Park         | 6      |        | 11   | 1    | 6    |
| Denny            | Roxhill               | 11     | 15     | 7    |      | 7    |
|                  | STEM K-8              | 67     | 62     | 43   | 46   | 39   |
|                  | West Seattle Elem     | 1      |        |      | 2    | 5    |
|                  | Total                 | 102    | 87     | 77   | 50   | 57   |
|                  | Bryant                |        |        |      |      |      |
|                  | Green Lake            | 6      | 5      | 3    |      |      |
|                  | Hazel Wolf K-8        | 69     | 76     | 77   | 74   | 55   |
|                  | Laurelhurst           | 9      | 3      | 8    |      |      |
| Eckstein         | Olympic View          |        |        | 5    | 1    | 1    |
| Lokstein         | Sand Point            | 3      | 2      | 2    |      |      |
|                  | Thornton Creek        | 46     | 74     | 74   | 65   | 78   |
|                  | View Ridge            |        |        | 18   | 10   | 4    |
|                  | Wedgwood              |        |        | 21   |      |      |
|                  | Total                 | 133    | 160    | 208  | 150  | 138  |
|                  | B. F. Day             |        |        | 4    | 1    |      |
|                  | J. Stanford Intl      |        | 4      | 66   | 64   | 53   |
| Hamilton         | Licton Springs K-8    | 13     | 5      | 9    | 9    | 11   |
|                  | McDonald Intl         | 4      |        | 66   | 64   | 53   |
|                  | West Woodland         |        |        | 13   |      | 2    |
|                  | Total                 | 17     | 9      | 158  | 138  | 119  |
|                  | John Rogers           | 5      |        |      |      |      |
| Jane Addams      | Olympic Hills         | 4      |        | 1    |      |      |
| Garro / tadarrio | Sacajawea             |        | 4      | 5    |      |      |
|                  | Total                 | 9      | 4      | 6    | 0    | 0    |
| Madison          | Alki                  | 2      | 3      | 2    | 1    |      |
|                  | Fairmount Park        | New ir | n 2014 | 19   | 2    |      |
|                  | Genesee Hill          |        |        |      | 1    |      |
|                  | Gatewood              |        |        | 9    | 9    |      |
|                  | Lafayette             | 14     |        | 27   | 2    |      |
|                  | Pathfinder K-8        | 49     | 50     | 47   | 47   | 36   |
|                  | Sanislo               | 13     |        | 6    | 2    | 1    |
|                  | Total                 | 78     | 53     | 110  | 64   | 37   |