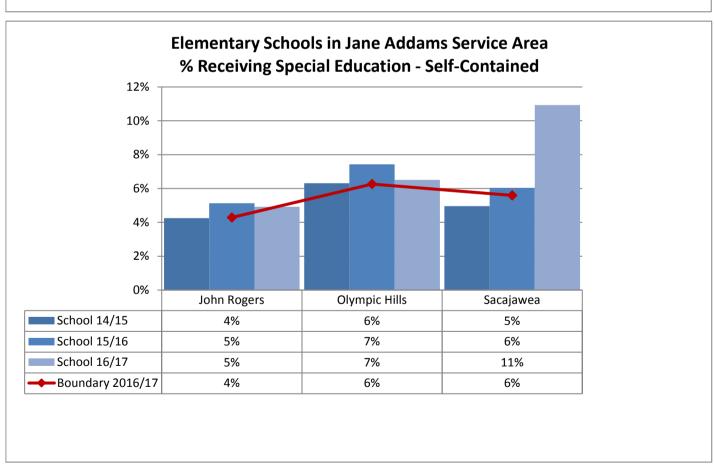

Service Area

2012 2013 2014 2015 2016

| Service Area | School                | 2012       | 2013 | 2014 | 2015 | 2016 |
|--------------|-----------------------|------------|------|------|------|------|
|              | Dunlap                | 9          | 6    | 3    | 15   | 5    |
|              | Emerson               | 4          | 4    | 4    | 6    | 2    |
|              | Graham Hill           | 25         | 21   | 29   | 27   | 42   |
| Aki Kurose   | Martin Luther King Jr | 9          | 5    | 4    | 9    | 4    |
| AKI KUIUSE   | Rainier View          | 6          | 4    | 1    | 5    | 2    |
|              | South Shore PK-8      | 29         | 29   | 33   | 28   | 14   |
|              | Wing Luke             | 15         | 17   | 15   | 16   | 14   |
|              | Total                 | 97         | 86   | 89   | 106  | 83   |
|              | Arbor Heights         | 6          | 3    | 3    | 13   | 10   |
|              | Concord Intl          | 18         | 18   | 3    | 10   | 6    |
|              | Highland Park         | 11         | 9    | 10   | 1    | 4    |
| Denny        | Roxhill               | 10         | 16   | 6    | 8    | 7    |
|              | STEM K-8              | 47         | 84   | 86   | 80   | 96   |
|              | West Seattle Elem     | 5          | 3    | 1    | 2    | 7    |
|              | Total                 | 97         | 133  | 109  | 114  | 130  |
|              | Bryant                | 14         | 6    | 5    | 9    | 4    |
|              | Green Lake            | 6          | 3    | 6    | 8    | 4    |
|              | Hazel Wolf K-8        | <i>7</i> 5 | 74   | 111  | 105  | 189  |
|              | Laurelhurst           | 22         | 21   | 13   | 17   | 6    |
| Calcatain    | Olympic View          | 16         | 11   | 8    | 8    | 3    |
| Eckstein     | Sand Point            | 4          | 2    | 1    | 8    | 2    |
|              | Thornton Creek        | 79         | 99   | 96   | 132  | 112  |
|              | View Ridge            | 23         | 13   | 12   | 10   | 24   |
|              | Wedgwood              | 23         | 16   | 10   | 18   | 9    |
|              | Total                 | 262        | 245  | 262  | 315  | 353  |
|              | B. F. Day             | 6          | 6    | 4    | 1    | 1    |
|              | J. Stanford Intl      | 39         | 46   | 106  | 126  | 119  |
| Hamilton     | Licton Springs K-8    | 11         | 4    | 4    | 5    | 6    |
| патііііоп    | McDonald Intl         | 41         | 45   | 108  | 101  | 105  |
|              | West Woodland         | 20         | 17   | 15   | 20   | 18   |
|              | Total                 | 117        | 118  | 237  | 253  | 249  |
|              | John Rogers           | 5          | 3    | 1    | 10   | 3    |
| Jane Addams  | Olympic Hills         | 3          | 1    | 3    | 3    | 1    |
| Jane Addams  | Sacajawea             | 3          | 6    | 3    | 1    | 2    |
|              | Total                 | 11         | 10   | 7    | 14   | 6    |
|              | Alki                  | 22         | 20   | 6    | 8    | 7    |
|              | Fairmount Park        | New ir     | 2014 | 19   | 49   | 37   |
|              | Gatewood              | 17         | 11   | 6    | 6    | 7    |
| Modicas      | Genesee Hill          | 23         | 9    | 4    | 6    | 9    |
| Madison      | Lafayette             | 19         | 22   | 15   | 17   | 18   |
|              | Pathfinder K-8        | 100        | 93   | 104  | 102  | 90   |
|              | Sanislo               | 8          | 7    | 4    | 5    | 3    |
|              | Total                 | 189        | 162  | 158  | 193  | 171  |

### Annual Enrollment Report: 2016-17 Data Historical Assignments by School: Kindergarten

| Service Area     | School Name           | 2012   | 2013   | 2014 | 2015 | 2016 |
|------------------|-----------------------|--------|--------|------|------|------|
|                  | Dunlap                | 4      | 6      | 3    | 4    | 2    |
|                  | Emerson               | 6      | 4      | 6    | 4    | 2    |
|                  | Graham Hill           | 15     | 13     | 17   | 13   | 18   |
| Aki Kurose       | Martin Luther King Jr | 8      |        | 4    | 10   | 2    |
| AKI KUIUSE       | Rainier View          | 7      | 7      | 2    | 7    | 2    |
|                  | South Shore PK-8      | 4      | 7      | 9    | 4    | 4    |
|                  | Wing Luke             | 2      | 4      | 17   |      |      |
|                  | Total                 | 46     | 41     | 58   | 42   | 30   |
|                  | Arbor Heights         | 4      | 5      | 10   | 1    |      |
|                  | Concord Intl          | 13     | 5      | 6    |      |      |
|                  | Highland Park         | 6      |        | 11   | 1    | 6    |
| Denny            | Roxhill               | 11     | 15     | 7    |      | 7    |
|                  | STEM K-8              | 67     | 62     | 43   | 46   | 39   |
|                  | West Seattle Elem     | 1      |        |      | 2    | 5    |
|                  | Total                 | 102    | 87     | 77   | 50   | 57   |
|                  | Bryant                |        |        |      |      |      |
|                  | Green Lake            | 6      | 5      | 3    |      |      |
|                  | Hazel Wolf K-8        | 69     | 76     | 77   | 74   | 55   |
|                  | Laurelhurst           | 9      | 3      | 8    |      |      |
| Eckstein         | Olympic View          |        |        | 5    | 1    | 1    |
| Lokstein         | Sand Point            | 3      | 2      | 2    |      |      |
|                  | Thornton Creek        | 46     | 74     | 74   | 65   | 78   |
|                  | View Ridge            |        |        | 18   | 10   | 4    |
|                  | Wedgwood              |        |        | 21   |      |      |
|                  | Total                 | 133    | 160    | 208  | 150  | 138  |
|                  | B. F. Day             |        |        | 4    | 1    |      |
|                  | J. Stanford Intl      |        | 4      | 66   | 64   | 53   |
| Hamilton         | Licton Springs K-8    | 13     | 5      | 9    | 9    | 11   |
|                  | McDonald Intl         | 4      |        | 66   | 64   | 53   |
|                  | West Woodland         |        |        | 13   |      | 2    |
|                  | Total                 | 17     | 9      | 158  | 138  | 119  |
|                  | John Rogers           | 5      |        |      |      |      |
| Jane Addams      | Olympic Hills         | 4      |        | 1    |      |      |
| Garro / tadarrio | Sacajawea             |        | 4      | 5    |      |      |
|                  | Total                 | 9      | 4      | 6    | 0    | 0    |
| Madison          | Alki                  | 2      | 3      | 2    | 1    |      |
|                  | Fairmount Park        | New ir | n 2014 | 19   | 2    |      |
|                  | Genesee Hill          |        |        |      | 1    |      |
|                  | Gatewood              |        |        | 9    | 9    |      |
|                  | Lafayette             | 14     |        | 27   | 2    |      |
|                  | Pathfinder K-8        | 49     | 50     | 47   | 47   | 36   |
|                  | Sanislo               | 13     |        | 6    | 2    | 1    |
|                  | Total                 | 78     | 53     | 110  | 64   | 37   |