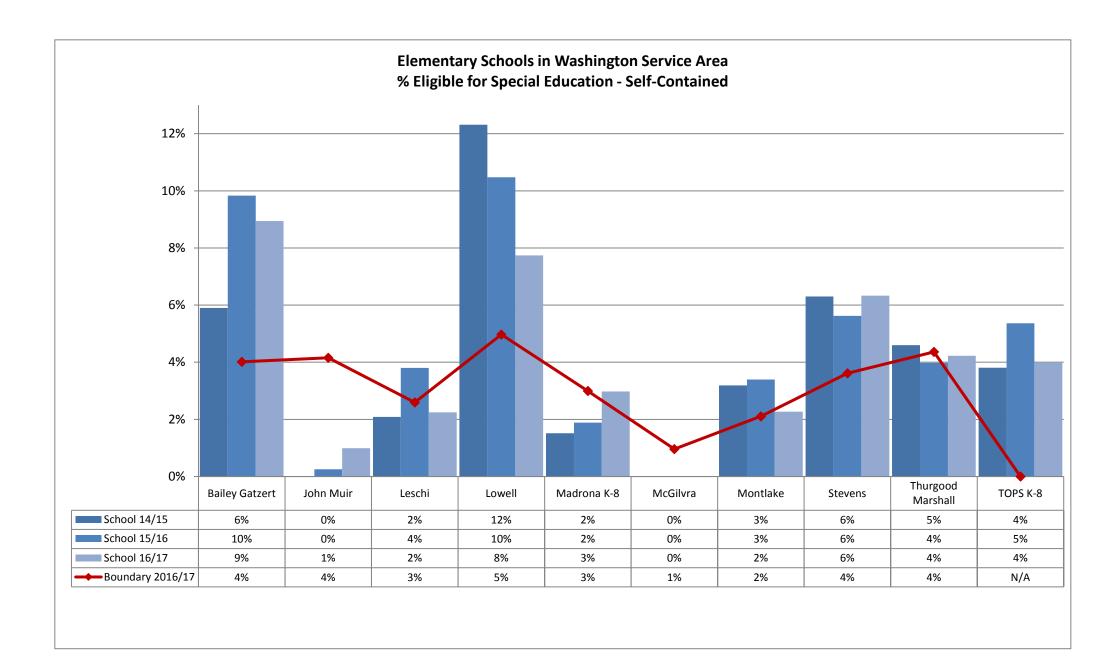

| CO. TICO AI CO | 33.1001               |     |     |            |     |     |
|----------------|-----------------------|-----|-----|------------|-----|-----|
|                | Catharine Blaine K-8  | 14  | 11  | 13         | 15  | 10  |
|                | Coe                   | 9   | 9   | 9          | 7   | 9   |
| McClure        | John Hay              | 10  | 3   | 13         | 12  | 10  |
| McClare        | Lawton                | 11  | 8   | 8          | 9   | 3   |
|                | Queen Anne            | 92  | 118 | 114        | 136 | 94  |
|                | Total                 | 136 | 149 | 157        | 179 | 126 |
|                | Beacon Hill Intl      | 34  | 20  | 22         | 26  | 17  |
|                | Dearborn Park Intl    | 12  | 16  | 26         | 29  | 34  |
|                | Hawthorne             | 2   | 9   | 6          | 8   | 4   |
| Mercer         | Kimball               | 22  | 7   | 21         | 13  | 11  |
| WICTCCI        | Maple                 | 32  | 11  | 13         | 10  | 8   |
|                | Orca K-8              | 70  | 59  | 61         | 56  | 38  |
|                | Van Asselt            | 11  | 10  | 10         | 7   | 4   |
|                | Total                 | 183 | 132 | 159        | 149 | 116 |
|                | Bailey Gatzert        | 6   | 7   | 1          | 6   | 9   |
|                | John Muir             | 12  | 11  | 7          | 9   | 12  |
|                | Leschi                | 46  | 52  | 58         | 22  | 21  |
|                | Lowell                | 8   | 13  | 9          | 3   | 3   |
|                | Madrona K-8           | 3   | 8   | 6          | 11  | 0   |
| Washington     | McGilvra              | 24  | 13  | 11         | 11  | 12  |
|                | Montlake              | 12  | 6   | 18         | 20  | 14  |
|                | Stevens               | 13  | 14  | 13         | 18  | 18  |
|                | T. Marshall           | 18  | 21  | 22         | 21  | 23  |
|                | TOPS K-8              | 111 | 90  | <i>7</i> 5 | 74  | 65  |
|                | Total                 | 253 | 235 | 220        | 195 | 177 |
|                | Adams                 | 7   | 7   | 5          | 6   | 10  |
|                | Broadview-Thomson K-8 | 15  | 20  | 14         | 10  | 7   |
|                | Daniel Bagley         | 62  | 57  | 46         | 56  | 49  |
|                | Greenwood             | 15  | 9   | 8          | 10  | 10  |
| Whitman        | Loyal Heights         | 22  | 15  | 7          | 11  | 9   |
| vviiililaii    | North Beach           | 8   | 10  | 5          | 11  | 9   |
|                | Northgate             | 4   | 6   | 7          | 2   | 2   |
|                | Salmon Bay K-8        | 104 | 97  | 101        | 79  | 68  |
|                | Viewlands             | 18  | 7   | 9          | 16  | 5   |
|                | Whittier              | 28  | 11  | 14         | 12  | 10  |
|                | Total                 | 283 | 239 | 216        | 213 | 179 |
|                |                       |     |     |            |     |     |
|                |                       |     |     |            |     |     |