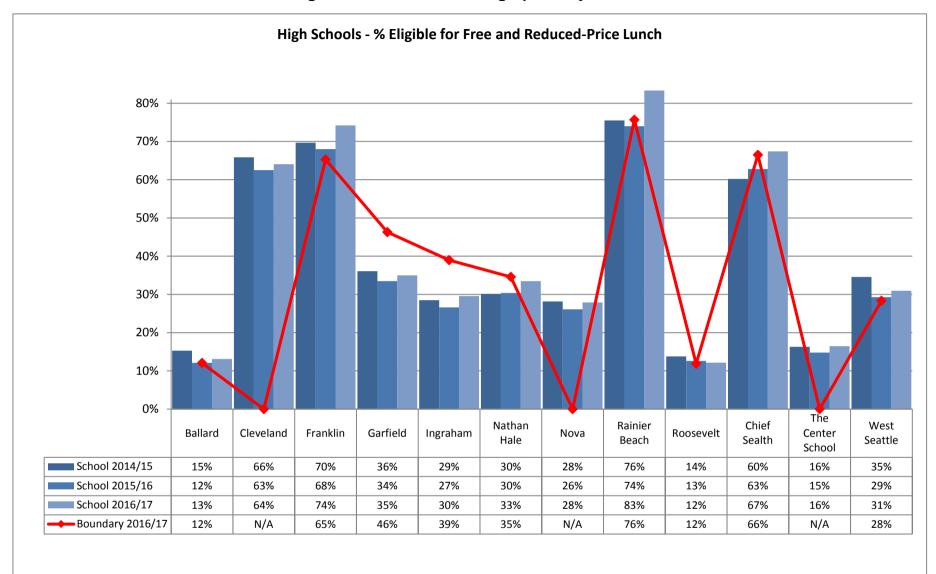

ort: 2016-17 Data** Elementary School Student Demographics by School: Madison Service Area

















Elementary School Student Demographics by School: McClure Service Area

























Table: 11-A

















### **Elementary School Student Demographics by School: Mercer Service Area**



Table: 11-A

















Hispanic

6%

7%

9%

11%

American

1%

0%

0%

1%

White

29%

32%

32%

29%

Multi

12%

10%

11%

13%

Island

0%

0%

0%

0%

Asian

5%

4%

2%

4%

School 2014/15

School 2016/17

Boundary 2016/17

School 2015/16

Black

47%

48%

44%

42%













































Elementary School Student Demographics by School: Whitman Service Area