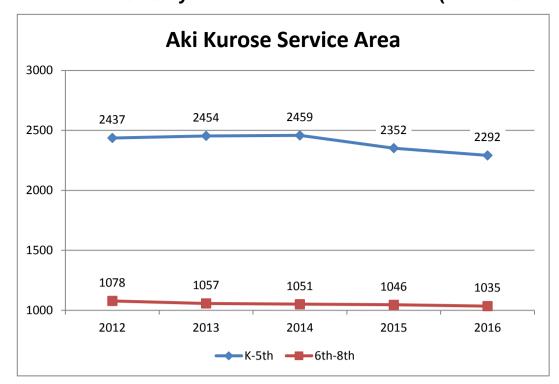

Service Area

2012 2013 2014 2015 2016

| Service Area | School                | 2012       | 2013 | 2014 | 2015 | 2016 |
|--------------|-----------------------|------------|------|------|------|------|
|              | Dunlap                | 9          | 6    | 3    | 15   | 5    |
|              | Emerson               | 4          | 4    | 4    | 6    | 2    |
|              | Graham Hill           | 25         | 21   | 29   | 27   | 42   |
| Aki Kurose   | Martin Luther King Jr | 9          | 5    | 4    | 9    | 4    |
| AKI KUIUSE   | Rainier View          | 6          | 4    | 1    | 5    | 2    |
|              | South Shore PK-8      | 29         | 29   | 33   | 28   | 14   |
|              | Wing Luke             | 15         | 17   | 15   | 16   | 14   |
|              | Total                 | 97         | 86   | 89   | 106  | 83   |
|              | Arbor Heights         | 6          | 3    | 3    | 13   | 10   |
|              | Concord Intl          | 18         | 18   | 3    | 10   | 6    |
|              | Highland Park         | 11         | 9    | 10   | 1    | 4    |
| Denny        | Roxhill               | 10         | 16   | 6    | 8    | 7    |
|              | STEM K-8              | 47         | 84   | 86   | 80   | 96   |
|              | West Seattle Elem     | 5          | 3    | 1    | 2    | 7    |
|              | Total                 | 97         | 133  | 109  | 114  | 130  |
|              | Bryant                | 14         | 6    | 5    | 9    | 4    |
|              | Green Lake            | 6          | 3    | 6    | 8    | 4    |
|              | Hazel Wolf K-8        | <i>7</i> 5 | 74   | 111  | 105  | 189  |
|              | Laurelhurst           | 22         | 21   | 13   | 17   | 6    |
| Calcatain    | Olympic View          | 16         | 11   | 8    | 8    | 3    |
| Eckstein     | Sand Point            | 4          | 2    | 1    | 8    | 2    |
|              | Thornton Creek        | 79         | 99   | 96   | 132  | 112  |
|              | View Ridge            | 23         | 13   | 12   | 10   | 24   |
|              | Wedgwood              | 23         | 16   | 10   | 18   | 9    |
|              | Total                 | 262        | 245  | 262  | 315  | 353  |
|              | B. F. Day             | 6          | 6    | 4    | 1    | 1    |
|              | J. Stanford Intl      | 39         | 46   | 106  | 126  | 119  |
| Hamilton     | Licton Springs K-8    | 11         | 4    | 4    | 5    | 6    |
| патііііоп    | McDonald Intl         | 41         | 45   | 108  | 101  | 105  |
|              | West Woodland         | 20         | 17   | 15   | 20   | 18   |
|              | Total                 | 117        | 118  | 237  | 253  | 249  |
|              | John Rogers           | 5          | 3    | 1    | 10   | 3    |
| Jane Addams  | Olympic Hills         | 3          | 1    | 3    | 3    | 1    |
| Jane Addams  | Sacajawea             | 3          | 6    | 3    | 1    | 2    |
|              | Total                 | 11         | 10   | 7    | 14   | 6    |
|              | Alki                  | 22         | 20   | 6    | 8    | 7    |
|              | Fairmount Park        | New ir     | 2014 | 19   | 49   | 37   |
|              | Gatewood              | 17         | 11   | 6    | 6    | 7    |
| Modicas      | Genesee Hill          | 23         | 9    | 4    | 6    | 9    |
| Madison      | Lafayette             | 19         | 22   | 15   | 17   | 18   |
|              | Pathfinder K-8        | 100        | 93   | 104  | 102  | 90   |
|              | Sanislo               | 8          | 7    | 4    | 5    | 3    |
|              | Total                 | 189        | 162  | 158  | 193  | 171  |