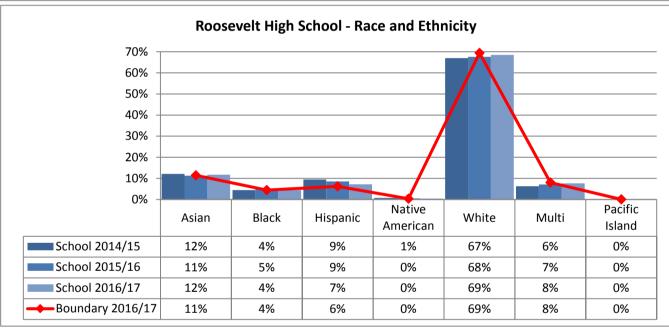

llment Report: 2016-17 Data** Elementary School Student Demographics by School: Madison Service Area

















Elementary School Student Demographics by School: McClure Service Area

























Table: 11-A

















### **Elementary School Student Demographics by School: Mercer Service Area**



Table: 11-A

















Hispanic

6%

7%

9%

11%

American

1%

0%

0%

1%

White

29%

32%

32%

29%

Multi

12%

10%

11%

13%

Island

0%

0%

0%

0%

Asian

5%

4%

2%

4%

School 2014/15

School 2016/17

Boundary 2016/17

School 2015/16

Black

47%

48%

44%

42%













































Elementary School Student Demographics by School: Whitman Service Area