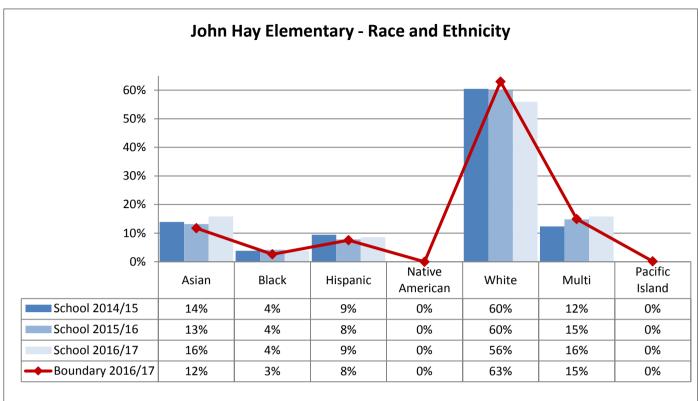

| CO. TICO AI CO | 33.1001               |     |     |            |     |     |
|----------------|-----------------------|-----|-----|------------|-----|-----|
|                | Catharine Blaine K-8  | 14  | 11  | 13         | 15  | 10  |
|                | Coe                   | 9   | 9   | 9          | 7   | 9   |
| McClure        | John Hay              | 10  | 3   | 13         | 12  | 10  |
| McClare        | Lawton                | 11  | 8   | 8          | 9   | 3   |
|                | Queen Anne            | 92  | 118 | 114        | 136 | 94  |
|                | Total                 | 136 | 149 | 157        | 179 | 126 |
|                | Beacon Hill Intl      | 34  | 20  | 22         | 26  | 17  |
|                | Dearborn Park Intl    | 12  | 16  | 26         | 29  | 34  |
|                | Hawthorne             | 2   | 9   | 6          | 8   | 4   |
| Mercer         | Kimball               | 22  | 7   | 21         | 13  | 11  |
| WICTCCI        | Maple                 | 32  | 11  | 13         | 10  | 8   |
|                | Orca K-8              | 70  | 59  | 61         | 56  | 38  |
|                | Van Asselt            | 11  | 10  | 10         | 7   | 4   |
|                | Total                 | 183 | 132 | 159        | 149 | 116 |
|                | Bailey Gatzert        | 6   | 7   | 1          | 6   | 9   |
|                | John Muir             | 12  | 11  | 7          | 9   | 12  |
|                | Leschi                | 46  | 52  | 58         | 22  | 21  |
|                | Lowell                | 8   | 13  | 9          | 3   | 3   |
|                | Madrona K-8           | 3   | 8   | 6          | 11  | 0   |
| Washington     | McGilvra              | 24  | 13  | 11         | 11  | 12  |
|                | Montlake              | 12  | 6   | 18         | 20  | 14  |
|                | Stevens               | 13  | 14  | 13         | 18  | 18  |
|                | T. Marshall           | 18  | 21  | 22         | 21  | 23  |
|                | TOPS K-8              | 111 | 90  | <i>7</i> 5 | 74  | 65  |
|                | Total                 | 253 | 235 | 220        | 195 | 177 |
|                | Adams                 | 7   | 7   | 5          | 6   | 10  |
|                | Broadview-Thomson K-8 | 15  | 20  | 14         | 10  | 7   |
|                | Daniel Bagley         | 62  | 57  | 46         | 56  | 49  |
|                | Greenwood             | 15  | 9   | 8          | 10  | 10  |
| Whitman        | Loyal Heights         | 22  | 15  | 7          | 11  | 9   |
| vviiililaii    | North Beach           | 8   | 10  | 5          | 11  | 9   |
|                | Northgate             | 4   | 6   | 7          | 2   | 2   |
|                | Salmon Bay K-8        | 104 | 97  | 101        | 79  | 68  |
|                | Viewlands             | 18  | 7   | 9          | 16  | 5   |
|                | Whittier              | 28  | 11  | 14         | 12  | 10  |
|                | Total                 | 283 | 239 | 216        | 213 | 179 |
|                |                       |     |     |            |     |     |
|                |                       |     |     |            |     |     |

| Service Area | School Name                 | 2012    | 2013       | 2014    | 2015       | 2016    |
|--------------|-----------------------------|---------|------------|---------|------------|---------|
|              | Catharine Blaine K-8        | 10      |            | 7       | 3          | 4       |
|              | Coe                         | 3       |            | 7       |            | 1       |
| McClure      | John Hay                    | 4       |            | 15      |            | 2       |
| McClufe      | Lawton                      | 11      |            | 8       | 3          | 4       |
|              | Queen Anne                  | 78      | 78         | 87      | <i>7</i> 5 | 62      |
|              | Total                       | 106     | 78         | 124     | 81         | 73      |
|              | Beacon Hill Intl            |         |            |         |            |         |
|              | Dearborn Park Intl          | 5       | 18         | 27      |            | 5       |
|              | Hawthorne                   |         | 10         | 9       |            | 2       |
| Mercer       | Kimball                     | 6       | 10         | 22      |            |         |
| Mercer       | Maple                       |         |            |         |            |         |
|              | Orca K-8                    | 48      | <i>4</i> 8 | 50      | 50         | 40      |
|              | Van Asselt                  | 5       | 10         | 10      |            |         |
|              | Total                       | 64      | 96         | 118     | 50         | 47      |
|              | Bailey Gatzert              | 2       | 2          | 2       | 9          | 9       |
|              | John Muir                   | 2       |            | 4       |            | 6       |
|              | Leschi                      | 36      | 31         | 22      | 5          | 2       |
|              | Lowell                      | 3       | 2          | 12      | 5          |         |
|              | Madrona K-8                 | 3       | 17         | 8       | 18         |         |
| Washington   | McGilvra                    | 6       |            | 11      | 1          | 1       |
|              | Montlake                    | 3       | 10         | 8       |            | 2       |
|              | Stevens                     |         |            | 13      | 8          |         |
|              | T. Marshall                 | 9       | 4          | 25      | 7          |         |
|              | TOPS K-8                    | 49      | 49         | 45      | 46         | 38      |
|              | Total                       | 113     | 115        | 150     | 99<br>1    | 58<br>2 |
|              | Adams Broadview-Thomson K-8 | 8       |            | 11<br>7 | 1          | 2       |
|              |                             | o<br>35 | 38         | 7<br>45 | 36         | 40      |
|              | Daniel Bagley<br>Greenwood  | 3       | 30         | 45      | 36<br>1    |         |
|              |                             | 3       |            | 0       | 1          | 2<br>3  |
| 10/11/1      | Loyal Heights               |         |            | 8       | ı          | 3       |
| Whitman      | North Beach                 | 0       | -          | 8       | 4          | 4       |
|              | Northgate                   | 6       | 7          | 7       | 4          | 1       |
|              | Salmon Bay K-8              | 51      | 49         | 50      | 44         | 38      |
|              | Viewlands                   |         | 2          | 13      | 1          | 2       |
|              | Whittier                    |         |            | 3       |            | 3       |
|              | Total                       | 103     | 96         | 152     | 89         | 91      |