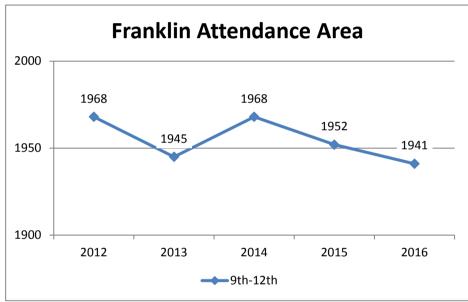

| _        | 2012 | 2013 | 2014 | 2015 | 2016 | Annu | al Change |
|----------|------|------|------|------|------|------|-----------|
| Grade    |      |      |      |      |      | Diff | Percent   |
| K        | 1628 | 1509 | 1614 | 1731 | 1590 | -141 | -8.9%     |
| 1        | 410  | 396  | 460  | 395  | 363  | -32  | -8.8%     |
| 2        | 287  | 259  | 303  | 286  | 205  | -81  | -39.5%    |
| 3        | 236  | 225  | 207  | 228  | 183  | -45  | -24.6%    |
| 4        | 202  | 151  | 177  | 203  | 151  | -52  | -34.4%    |
| 5        | 142  | 85   | 134  | 152  | 112  | -40  | -35.7%    |
| 6        | 562  | 484  | 457  | 532  | 544  | 12   | 2.2%      |
| 7        | 85   | 45   | 75   | 98   | 62   | -36  | -58.1%    |
| 8        | 48   | 40   | 76   | 43   | 24