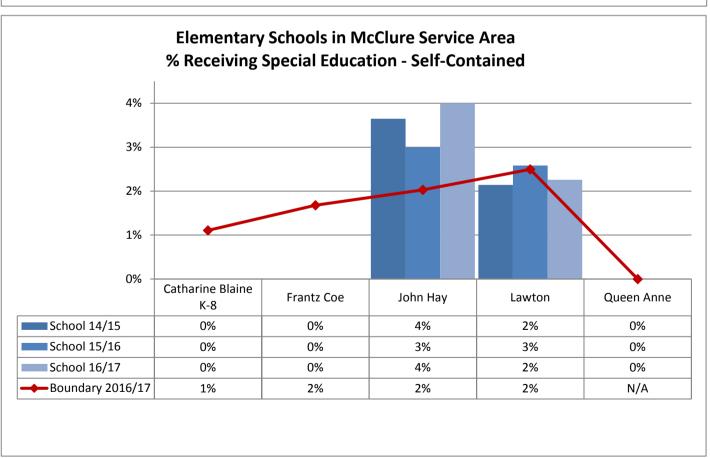

| School 2014/15 | 21%   | 13%   | 7%       | 0%              | 49%   | 10%   | 0%             |
| School 2015/16 | 20%   | 13%   | 7%       | 0%              | 46%   | 13%   | 0%             |
| School 2016/17 | 20%   | 10%   | 6%       | 0%              | 47%   | 17%   | 0%             |







































Table: 11-A





























9%

10%

10%

0%

0%

1%

58%

56%

57%

16%

19%

18%

0%

0%

0%

School 2015/16

School 2016/17

Boundary 2016/17

15%

13%

13%

3%

2%

2%



























































**Annual Enrollment Report: 2016-17 Data** Elementary School Student Demographics by School: Madison Service Area

















Elementary School Student Demographics by School: McClure Service Area

























Table: 11-A

















### **Elementary School Student Demographics by School: Mercer Service Area**



Table: 11-A

















Hispanic

6%

7%

9%

11%

American

1%

0%

0%

1%

White

29%

32%

32%

29%

Multi

12%

10%

11%

13%

Island

0%

0%

0%

0%

Asian

5%

4%

2%

4%

School 2014/15

School 2016/17

Boundary 2016/17

School 2015/16

Black

47%

48%

44%

42%













































Elementary School Student Demographics by School: Whitman Service Area