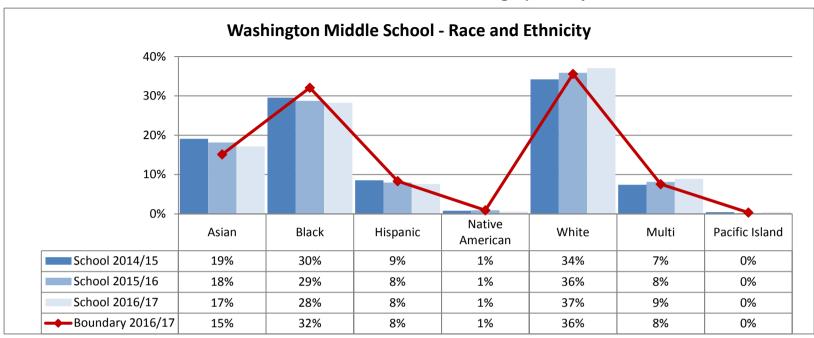

| CO. TICO AI CO | 33.1001               |     |     |            |     |     |
|----------------|-----------------------|-----|-----|------------|-----|-----|
|                | Catharine Blaine K-8  | 14  | 11  | 13         | 15  | 10  |
|                | Coe                   | 9   | 9   | 9          | 7   | 9   |
| McClure        | John Hay              | 10  | 3   | 13         | 12  | 10  |
| McClare        | Lawton                | 11  | 8   | 8          | 9   | 3   |
|                | Queen Anne            | 92  | 118 | 114        | 136 | 94  |
|                | Total                 | 136 | 149 | 157        | 179 | 126 |
|                | Beacon Hill Intl      | 34  | 20  | 22         | 26  | 17  |
|                | Dearborn Park Intl    | 12  | 16  | 26         | 29  | 34  |
|                | Hawthorne             | 2   | 9   | 6          | 8   | 4   |
| Mercer         | Kimball               | 22  | 7   | 21         | 13  | 11  |
| WICTCCI        | Maple                 | 32  | 11  | 13         | 10  | 8   |
|                | Orca K-8              | 70  | 59  | 61         | 56  | 38  |
|                | Van Asselt            | 11  | 10  | 10         | 7   | 4   |
|                | Total                 | 183 | 132 | 159        | 149 | 116 |
|                | Bailey Gatzert        | 6   | 7   | 1          | 6   | 9   |
|                | John Muir             | 12  | 11  | 7          | 9   | 12  |
|                | Leschi                | 46  | 52  | 58         | 22  | 21  |
|                | Lowell                | 8   | 13  | 9          | 3   | 3   |
|                | Madrona K-8           | 3   | 8   | 6          | 11  | 0   |
| Washington     | McGilvra              | 24  | 13  | 11         | 11  | 12  |
|                | Montlake              | 12  | 6   | 18         | 20  | 14  |
|                | Stevens               | 13  | 14  | 13         | 18  | 18  |
|                | T. Marshall           | 18  | 21  | 22         | 21  | 23  |
|                | TOPS K-8              | 111 | 90  | <i>7</i> 5 | 74  | 65  |
|                | Total                 | 253 | 235 | 220        | 195 | 177 |
|                | Adams                 | 7   | 7   | 5          | 6   | 10  |
|                | Broadview-Thomson K-8 | 15  | 20  | 14         | 10  | 7   |
|                | Daniel Bagley         | 62  | 57  | 46         | 56  | 49  |
|                | Greenwood             | 15  | 9   | 8          | 10  | 10  |
| Whitman        | Loyal Heights         | 22  | 15  | 7          | 11  | 9   |
| vviiililaii    | North Beach           | 8   | 10  | 5          | 11  | 9   |
|                | Northgate             | 4   | 6   | 7          | 2   | 2   |
|                | Salmon Bay K-8        | 104 | 97  | 101        | 79  | 68  |
|                | Viewlands             | 18  | 7   | 9          | 16  | 5   |
|                | Whittier              | 28  | 11  | 14         | 12  | 10  |
|                | Total                 | 283 | 239 | 216        | 213 | 179 |
|                |                       |     |     |            |     |     |
|                |                       |     |     |            |     |     |

| Service Area | School Name                 | 2012    | 2013       | 2014    | 2015       | 2016    |
|--------------|-----------------------------|---------|------------|---------|------------|---------|
|              | Catharine Blaine K-8        | 10      |            | 7       | 3          | 4       |
|              | Coe                         | 3       |            | 7       |            | 1       |
| McClure      | John Hay                    | 4       |            | 15      |            | 2       |
| McClufe      | Lawton                      | 11      |            | 8       | 3          | 4       |
|              | Queen Anne                  | 78      | 78         | 87      | <i>7</i> 5 | 62      |
|              | Total                       | 106     | 78         | 124     | 81         | 73      |
|              | Beacon Hill Intl            |         |            |         |            |         |
|              | Dearborn Park Intl          | 5       | 18         | 27      |            | 5       |
|              | Hawthorne                   |         | 10         | 9       |            | 2       |
| Mercer       | Kimball                     | 6       | 10         | 22      |            |         |
| Mercer       | Maple                       |         |            |         |            |         |
|              | Orca K-8                    | 48      | <i>4</i> 8 | 50      | 50         | 40      |
|              | Van Asselt                  | 5       | 10         | 10      |            |         |
|              | Total                       | 64      | 96         | 118     | 50         | 47      |
|              | Bailey Gatzert              | 2       | 2          | 2       | 9          | 9       |
|              | John Muir                   | 2       |            | 4       |            | 6       |
|              | Leschi                      | 36      | 31         | 22      | 5          | 2       |
|              | Lowell                      | 3       | 2          | 12      | 5          |         |
|              | Madrona K-8                 | 3       | 17         | 8       | 18         |         |
| Washington   | McGilvra                    | 6       |            | 11      | 1          | 1       |
|              | Montlake                    | 3       | 10         | 8       |            | 2       |
|              | Stevens                     |         |            | 13      | 8          |         |
|              | T. Marshall                 | 9       | 4          | 25      | 7          |         |
|              | TOPS K-8                    | 49      | 49         | 45      | 46         | 38      |
|              | Total                       | 113     | 115        | 150     | 99<br>1    | 58<br>2 |
|              | Adams Broadview-Thomson K-8 | 8       |            | 11<br>7 | 1          | 2       |
|              |                             | o<br>35 | 38         | 7<br>45 | 36         | 40      |
|              | Daniel Bagley<br>Greenwood  | 3       | 30         | 45      | 36<br>1    |         |
|              |                             | 3       |            | 0       | 1          | 2<br>3  |
| 10/11/1      | Loyal Heights               |         |            | 8       | ı          | 3       |
| Whitman      | North Beach                 | 0       | -          | 8       | 4          | 4       |
|              | Northgate                   | 6       | 7          | 7       | 4          | 1       |
|              | Salmon Bay K-8              | 51      | 49         | 50      | 44         | 38      |
|              | Viewlands                   |         | 2          | 13      | 1          | 2       |
|              | Whittier                    |         |            | 3       |            | 3       |
|              | Total                       | 103     | 96         | 152     | 89         | 91      |