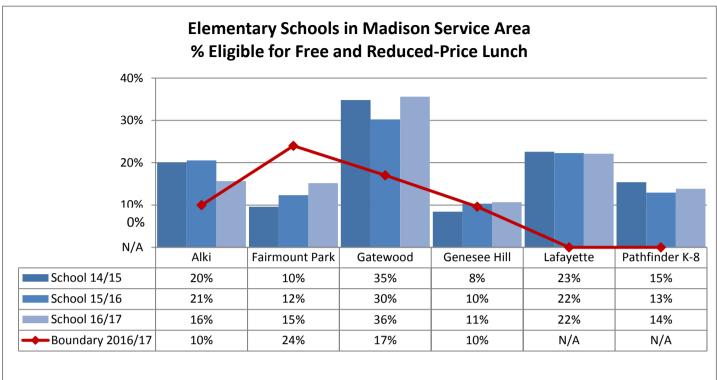

and |
|----------------|-------|-------|----------|-----------------|-------|-------|----------------|
| School 2014/15 | 21%   | 13%   | 7%       | 0%              | 49%   | 10%   | 0%             |
| School 2015/16 | 20%   | 13%   | 7%       | 0%              | 46%   | 13%   | 0%             |
| School 2016/17 | 20%   | 10%   | 6%       | 0%              | 47%   | 17%   | 0%             |







































Table: 11-A





























9%

10%

10%

0%

0%

1%

58%

56%

57%

16%

19%

18%

0%

0%

0%

School 2015/16

School 2016/17

Boundary 2016/17

15%

13%

13%

3%

2%

2%



























































**Annual Enrollment Report: 2016-17 Data** Elementary School Student Demographics by School: Madison Service Area

















Elementary School Student Demographics by School: McClure Service Area

























Table: 11-A

















### **Elementary School Student Demographics by School: Mercer Service Area**



Table: 11-A

















Hispanic

6%

7%

9%

11%

American

1%

0%

0%

1%

White

29%

32%

32%

29%

Multi

12%

10%

11%

13%

Island

0%

0%

0%

0%

Asian

5%

4%

2%

4%

School 2014/15

School 2016/17

Boundary 2016/17

School 2015/16

Black

47%

48%

44%

42%













































Elementary School Student Demographics by School: Whitman Service Area