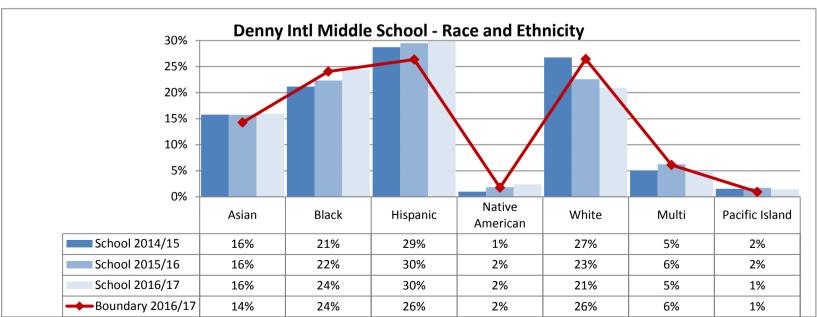

**Annual Enrollment Report: 2016-17 Data** Elementary School Student Demographics by School: Madison Service Area

















Elementary School Student Demographics by School: McClure Service Area

























Table: 11-A

















### **Elementary School Student Demographics by School: Mercer Service Area**



Table: 11-A

















Hispanic

6%

7%

9%

11%

American

1%

0%

0%

1%

White

29%

32%

32%

29%

Multi

12%

10%

11%

13%

Island

0%

0%

0%

0%

Asian

5%

4%

2%

4%

School 2014/15

School 2016/17

Boundary 2016/17

School 2015/16

Black

47%

48%

44%

42%













































Elementary School Student Demographics by School: Whitman Service Area