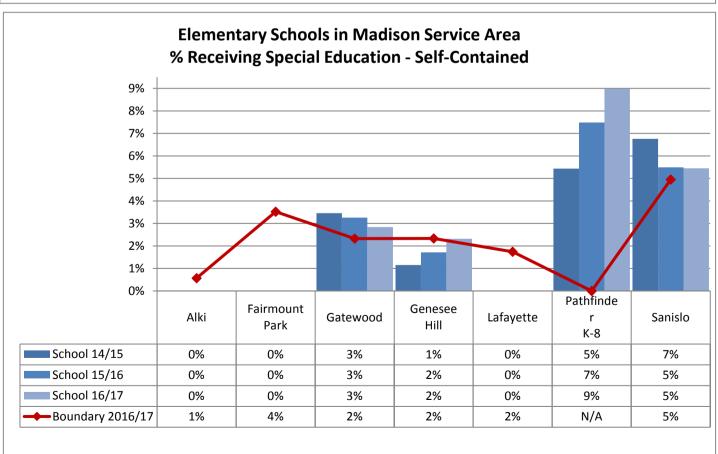

Service Area

2012 2013 2014 2015 2016

| Service Area | School                | 2012       | 2013 | 2014 | 2015 | 2016 |
|--------------|-----------------------|------------|------|------|------|------|
|              | Dunlap                | 9          | 6    | 3    | 15   | 5    |
|              | Emerson               | 4          | 4    | 4    | 6    | 2    |
|              | Graham Hill           | 25         | 21   | 29   | 27   | 42   |
| Aki Kurose   | Martin Luther King Jr | 9          | 5    | 4    | 9    | 4    |
| AKI KUIUSE   | Rainier View          | 6          | 4    | 1    | 5    | 2    |
|              | South Shore PK-8      | 29         | 29   | 33   | 28   | 14   |
|              | Wing Luke             | 15         | 17   | 15   | 16   | 14   |
|              | Total                 | 97         | 86   | 89   | 106  | 83   |
|              | Arbor Heights         | 6          | 3    | 3    | 13   | 10   |
|              | Concord Intl          | 18         | 18   | 3    | 10   | 6    |
|              | Highland Park         | 11         | 9    | 10   | 1    | 4    |
| Denny        | Roxhill               | 10         | 16   | 6    | 8    | 7    |
|              | STEM K-8              | 47         | 84   | 86   | 80   | 96   |
|              | West Seattle Elem     | 5          | 3    | 1    | 2    | 7    |
|              | Total                 | 97         | 133  | 109  | 114  | 130  |
|              | Bryant                | 14         | 6    | 5    | 9    | 4    |
|              | Green Lake            | 6          | 3    | 6    | 8    | 4    |
|              | Hazel Wolf K-8        | <i>7</i> 5 | 74   | 111  | 105  | 189  |
|              | Laurelhurst           | 22         | 21   | 13   | 17   | 6    |
| Calcatain    | Olympic View          | 16         | 11   | 8    | 8    | 3    |
| Eckstein     | Sand Point            | 4          | 2    | 1    | 8    | 2    |
|              | Thornton Creek        | 79         | 99   | 96   | 132  | 112  |
|              | View Ridge            | 23         | 13   | 12   | 10   | 24   |
|              | Wedgwood              | 23         | 16   | 10   | 18   | 9    |
|              | Total                 | 262        | 245  | 262  | 315  | 353  |
|              | B. F. Day             | 6          | 6    | 4    | 1    | 1    |
|              | J. Stanford Intl      | 39         | 46   | 106  | 126  | 119  |
| Hamilton     | Licton Springs K-8    | 11         | 4    | 4    | 5    | 6    |
| патііііоп    | McDonald Intl         | 41         | 45   | 108  | 101  | 105  |
|              | West Woodland         | 20         | 17   | 15   | 20   | 18   |
|              | Total                 | 117        | 118  | 237  | 253  | 249  |
|              | John Rogers           | 5          | 3    | 1    | 10   | 3    |
| Jane Addams  | Olympic Hills         | 3          | 1    | 3    | 3    | 1    |
| Jane Addams  | Sacajawea             | 3          | 6    | 3    | 1    | 2    |
|              | Total                 | 11         | 10   | 7    | 14   | 6    |
|              | Alki                  | 22         | 20   | 6    | 8    | 7    |
|              | Fairmount Park        | New ir     | 2014 | 19   | 49   | 37   |
|              | Gatewood              | 17         | 11   | 6    | 6    | 7    |
| Modicas      | Genesee Hill          | 23         | 9    | 4    | 6    | 9    |
| Madison      | Lafayette             | 19         | 22   | 15   | 17   | 18   |
|              | Pathfinder K-8        | 100        | 93   | 104  | 102  | 90   |
|              | Sanislo               | 8          | 7    | 4    | 5    | 3    |
|              | Total                 | 189        | 162  | 158  | 193  | 171  |

### Annual Enrollment Report: 2016-17 Data Historical Assignments by School: Kindergarten

| Service Area     | School Name           | 2012   | 2013   | 2014 | 2015 | 2016 |
|------------------|-----------------------|--------|--------|------|------|------|
|                  | Dunlap                | 4      | 6      | 3    | 4    | 2    |
|                  | Emerson               | 6      | 4      | 6    | 4    | 2    |
|                  | Graham Hill           | 15     | 13     | 17   | 13   | 18   |
| Aki Kurose       | Martin Luther King Jr | 8      |        | 4    | 10   | 2    |
| AKI KUIUSE       | Rainier View          | 7      | 7      | 2    | 7    | 2    |
|                  | South Shore PK-8      | 4      | 7      | 9    | 4    | 4    |
|                  | Wing Luke             | 2      | 4      | 17   |      |      |
|                  | Total                 | 46     | 41     | 58   | 42   | 30   |
|                  | Arbor Heights         | 4      | 5      | 10   | 1    |      |
|                  | Concord Intl          | 13     | 5      | 6    |      |      |
|                  | Highland Park         | 6      |        | 11   | 1    | 6    |
| Denny            | Roxhill               | 11     | 15     | 7    |      | 7    |
|                  | STEM K-8              | 67     | 62     | 43   | 46   | 39   |
|                  | West Seattle Elem     | 1      |        |      | 2    | 5    |
|                  | Total                 | 102    | 87     | 77   | 50   | 57   |
|                  | Bryant                |        |        |      |      |      |
|                  | Green Lake            | 6      | 5      | 3    |      |      |
|                  | Hazel Wolf K-8        | 69     | 76     | 77   | 74   | 55   |
|                  | Laurelhurst           | 9      | 3      | 8    |      |      |
| Eckstein         | Olympic View          |        |        | 5    | 1    | 1    |
| Lokstein         | Sand Point            | 3      | 2      | 2    |      |      |
|                  | Thornton Creek        | 46     | 74     | 74   | 65   | 78   |
|                  | View Ridge            |        |        | 18   | 10   | 4    |
|                  | Wedgwood              |        |        | 21   |      |      |
|                  | Total                 | 133    | 160    | 208  | 150  | 138  |
|                  | B. F. Day             |        |        | 4    | 1    |      |
|                  | J. Stanford Intl      |        | 4      | 66   | 64   | 53   |
| Hamilton         | Licton Springs K-8    | 13     | 5      | 9    | 9    | 11   |
|                  | McDonald Intl         | 4      |        | 66   | 64   | 53   |
|                  | West Woodland         |        |        | 13   |      | 2    |
|                  | Total                 | 17     | 9      | 158  | 138  | 119  |
|                  | John Rogers           | 5      |        |      |      |      |
| Jane Addams      | Olympic Hills         | 4      |        | 1    |      |      |
| Garro / tadarrio | Sacajawea             |        | 4      | 5    |      |      |
|                  | Total                 | 9      | 4      | 6    | 0    | 0    |
| Madison          | Alki                  | 2      | 3      | 2    | 1    |      |
|                  | Fairmount Park        | New ir | n 2014 | 19   | 2    |      |
|                  | Genesee Hill          |        |        |      | 1    |      |
|                  | Gatewood              |        |        | 9    | 9    |      |
|                  | Lafayette             | 14     |        | 27   | 2    |      |
|                  | Pathfinder K-8        | 49     | 50     | 47   | 47   | 36   |
|                  | Sanislo               | 13     |        | 6    | 2    | 1    |
|                  | Total                 | 78     | 53     | 110  | 64   | 37   |