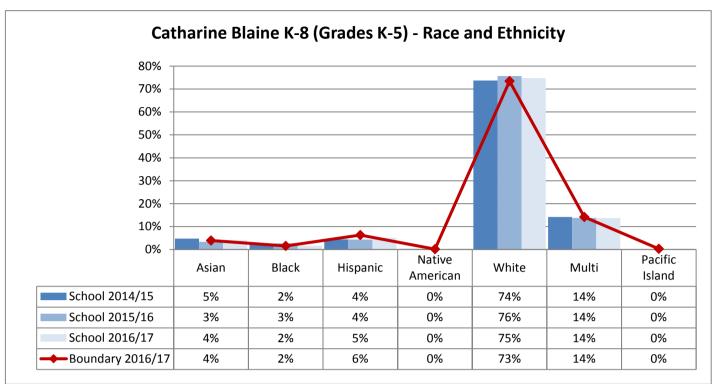

| CO. TICO AI CO | 33.1001               |     |     |            |     |     |
|----------------|-----------------------|-----|-----|------------|-----|-----|
|                | Catharine Blaine K-8  | 14  | 11  | 13         | 15  | 10  |
|                | Coe                   | 9   | 9   | 9          | 7   | 9   |
| McClure        | John Hay              | 10  | 3   | 13         | 12  | 10  |
| McClare        | Lawton                | 11  | 8   | 8          | 9   | 3   |
|                | Queen Anne            | 92  | 118 | 114        | 136 | 94  |
|                | Total                 | 136 | 149 | 157        | 179 | 126 |
|                | Beacon Hill Intl      | 34  | 20  | 22         | 26  | 17  |
|                | Dearborn Park Intl    | 12  | 16  | 26         | 29  | 34  |
|                | Hawthorne             | 2   | 9   | 6          | 8   | 4   |
| Mercer         | Kimball               | 22  | 7   | 21         | 13  | 11  |
| WICTCCI        | Maple                 | 32  | 11  | 13         | 10  | 8   |
|                | Orca K-8              | 70  | 59  | 61         | 56  | 38  |
|                | Van Asselt            | 11  | 10  | 10         | 7   | 4   |
|                | Total                 | 183 | 132 | 159        | 149 | 116 |
|                | Bailey Gatzert        | 6   | 7   | 1          | 6   | 9   |
|                | John Muir             | 12  | 11  | 7          | 9   | 12  |
|                | Leschi                | 46  | 52  | 58         | 22  | 21  |
|                | Lowell                | 8   | 13  | 9          | 3   | 3   |
|                | Madrona K-8           | 3   | 8   | 6          | 11  | 0   |
| Washington     | McGilvra              | 24  | 13  | 11         | 11  | 12  |
|                | Montlake              | 12  | 6   | 18         | 20  | 14  |
|                | Stevens               | 13  | 14  | 13         | 18  | 18  |
|                | T. Marshall           | 18  | 21  | 22         | 21  | 23  |
|                | TOPS K-8              | 111 | 90  | <i>7</i> 5 | 74  | 65  |
|                | Total                 | 253 | 235 | 220        | 195 | 177 |
|                | Adams                 | 7   | 7   | 5          | 6   | 10  |
|                | Broadview-Thomson K-8 | 15  | 20  | 14         | 10  | 7   |
|                | Daniel Bagley         | 62  | 57  | 46         | 56  | 49  |
|                | Greenwood             | 15  | 9   | 8          | 10  | 10  |
| Whitman        | Loyal Heights         | 22  | 15  | 7          | 11  | 9   |
| vviiililaii    | North Beach           | 8   | 10  | 5          | 11  | 9   |
|                | Northgate             | 4   | 6   | 7          | 2   | 2   |
|                | Salmon Bay K-8        | 104 | 97  | 101        | 79  | 68  |
|                | Viewlands             | 18  | 7   | 9          | 16  | 5   |
|                | Whittier              | 28  | 11  | 14         | 12  | 10  |
|                | Total                 | 283 | 239 | 216        | 213 | 179 |
|                |                       |     |     |            |     |     |
|                |                       |     |     |            |     |     |