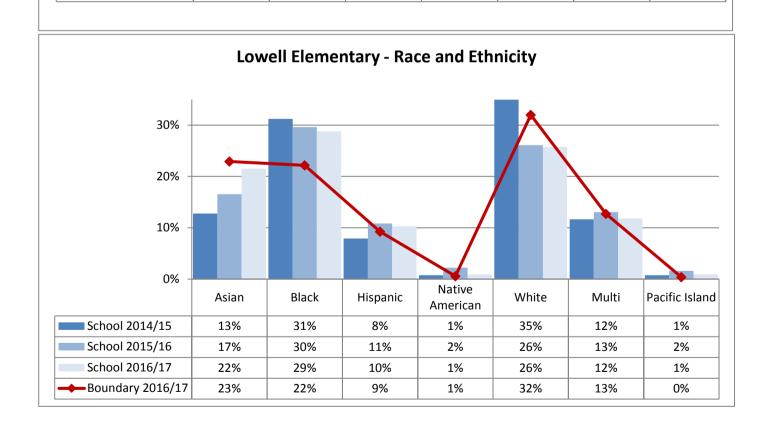

0%

1%

58%

56%

57%

16%

19%

18%

0%

0%

0%

School 2015/16

School 2016/17

Boundary 2016/17

15%

13%

13%

3%

2%

2%



























































**Annual Enrollment Report: 2016-17 Data** Elementary School Student Demographics by School: Madison Service Area

















Elementary School Student Demographics by School: McClure Service Area

























Table: 11-A

















### **Elementary School Student Demographics by School: Mercer Service Area**



Table: 11-A

















Hispanic

6%

7%

9%

11%

American

1%

0%

0%

1%

White

29%

32%

32%

29%

Multi

12%

10%

11%

13%

Island

0%

0%

0%

0%

Asian

5%

4%

2%

4%

School 2014/15

School 2016/17

Boundary 2016/17

School 2015/16

Black

47%

48%

44%

42%













































Elementary School Student Demographics by School: Whitman Service Area