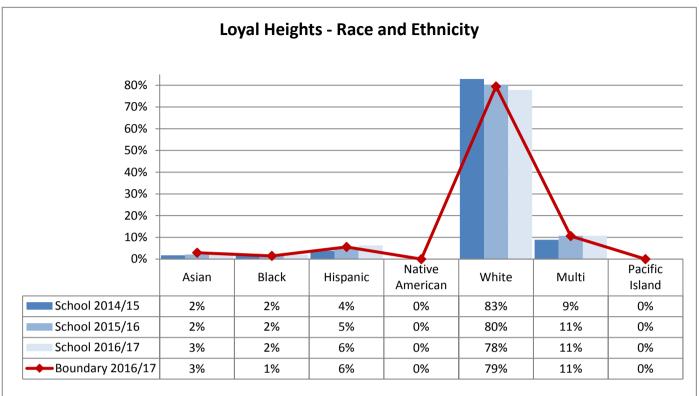

| CO. TICO AI CO | 33.1001               |     |     |            |     |     |
|----------------|-----------------------|-----|-----|------------|-----|-----|
|                | Catharine Blaine K-8  | 14  | 11  | 13         | 15  | 10  |
|                | Coe                   | 9   | 9   | 9          | 7   | 9   |
| McClure        | John Hay              | 10  | 3   | 13         | 12  | 10  |
| McClare        | Lawton                | 11  | 8   | 8          | 9   | 3   |
|                | Queen Anne            | 92  | 118 | 114        | 136 | 94  |
|                | Total                 | 136 | 149 | 157        | 179 | 126 |
|                | Beacon Hill Intl      | 34  | 20  | 22         | 26  | 17  |
|                | Dearborn Park Intl    | 12  | 16  | 26         | 29  | 34  |
|                | Hawthorne             | 2   | 9   | 6          | 8   | 4   |
| Mercer         | Kimball               | 22  | 7   | 21         | 13  | 11  |
| WICTCCI        | Maple                 | 32  | 11  | 13         | 10  | 8   |
|                | Orca K-8              | 70  | 59  | 61         | 56  | 38  |
|                | Van Asselt            | 11  | 10  | 10         | 7   | 4   |
|                | Total                 | 183 | 132 | 159        | 149 | 116 |
|                | Bailey Gatzert        | 6   | 7   | 1          | 6   | 9   |
|                | John Muir             | 12  | 11  | 7          | 9   | 12  |
|                | Leschi                | 46  | 52  | 58         | 22  | 21  |
|                | Lowell                | 8   | 13  | 9          | 3   | 3   |
|                | Madrona K-8           | 3   | 8   | 6          | 11  | 0   |
| Washington     | McGilvra              | 24  | 13  | 11         | 11  | 12  |
|                | Montlake              | 12  | 6   | 18         | 20  | 14  |
|                | Stevens               | 13  | 14  | 13         | 18  | 18  |
|                | T. Marshall           | 18  | 21  | 22         | 21  | 23  |
|                | TOPS K-8              | 111 | 90  | <i>7</i> 5 | 74  | 65  |
|                | Total                 | 253 | 235 | 220        | 195 | 177 |
|                | Adams                 | 7   | 7   | 5          | 6   | 10  |
|                | Broadview-Thomson K-8 | 15  | 20  | 14         | 10  | 7   |
|                | Daniel Bagley         | 62  | 57  | 46         | 56  | 49  |
|                | Greenwood             | 15  | 9   | 8          | 10  | 10  |
| Whitman        | Loyal Heights         | 22  | 15  | 7          | 11  | 9   |
| vviiililaii    | North Beach           | 8   | 10  | 5          | 11  | 9   |
|                | Northgate             | 4   | 6   | 7          | 2   | 2   |
|                | Salmon Bay K-8        | 104 | 97  | 101        | 79  | 68  |
|                | Viewlands             | 18  | 7   | 9          | 16  | 5   |
|                | Whittier              | 28  | 11  | 14         | 12  | 10  |
|                | Total                 | 283 | 239 | 216        | 213 | 179 |
|                |                       |     |     |            |     |     |
|                |                       |     |     |            |     |     |