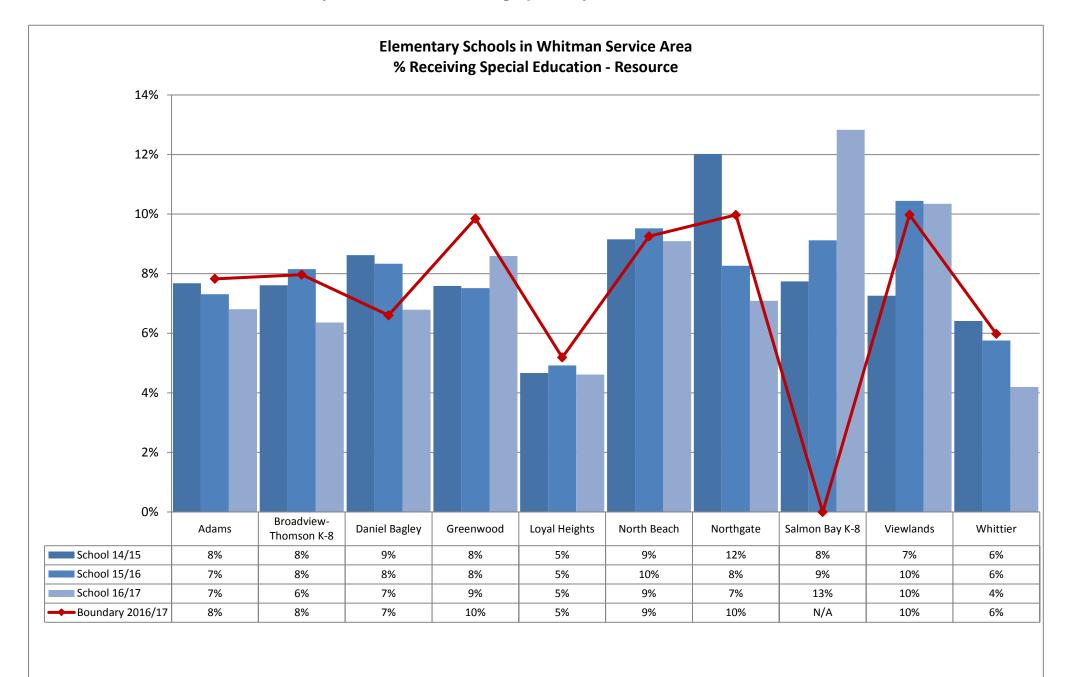

2%



























































**Annual Enrollment Report: 2016-17 Data** Elementary School Student Demographics by School: Madison Service Area

















Elementary School Student Demographics by School: McClure Service Area

























Table: 11-A

















### **Elementary School Student Demographics by School: Mercer Service Area**



Table: 11-A

















Hispanic

6%

7%

9%

11%

American

1%

0%

0%

1%

White

29%

32%

32%

29%

Multi

12%

10%

11%

13%

Island

0%

0%

0%

0%

Asian

5%

4%

2%

4%

School 2014/15

School 2016/17

Boundary 2016/17

School 2015/16

Black

47%

48%

44%

42%













































Elementary School Student Demographics by School: Whitman Service Area