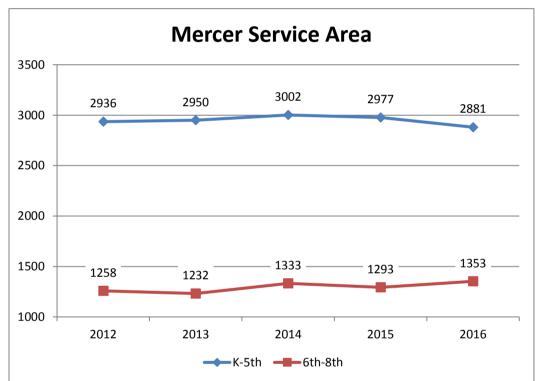

| CO. TICO AI CO | 33.1001               |     |     |            |     |     |
|----------------|-----------------------|-----|-----|------------|-----|-----|
|                | Catharine Blaine K-8  | 14  | 11  | 13         | 15  | 10  |
|                | Coe                   | 9   | 9   | 9          | 7   | 9   |
| McClure        | John Hay              | 10  | 3   | 13         | 12  | 10  |
| McClare        | Lawton                | 11  | 8   | 8          | 9   | 3   |
|                | Queen Anne            | 92  | 118 | 114        | 136 | 94  |
|                | Total                 | 136 | 149 | 157        | 179 | 126 |
|                | Beacon Hill Intl      | 34  | 20  | 22         | 26  | 17  |
|                | Dearborn Park Intl    | 12  | 16  | 26         | 29  | 34  |
|                | Hawthorne             | 2   | 9   | 6          | 8   | 4   |
| Mercer         | Kimball               | 22  | 7   | 21         | 13  | 11  |
| WICTCCI        | Maple                 | 32  | 11  | 13         | 10  | 8   |
|                | Orca K-8              | 70  | 59  | 61         | 56  | 38  |
|                | Van Asselt            | 11  | 10  | 10         | 7   | 4   |
|                | Total                 | 183 | 132 | 159        | 149 | 116 |
|                | Bailey Gatzert        | 6   | 7   | 1          | 6   | 9   |
|                | John Muir             | 12  | 11  | 7          | 9   | 12  |
|                | Leschi                | 46  | 52  | 58         | 22  | 21  |
|                | Lowell                | 8   | 13  | 9          | 3   | 3   |
|                | Madrona K-8           | 3   | 8   | 6          | 11  | 0   |
| Washington     | McGilvra              | 24  | 13  | 11         | 11  | 12  |
|                | Montlake              | 12  | 6   | 18         | 20  | 14  |
|                | Stevens               | 13  | 14  | 13         | 18  | 18  |
|                | T. Marshall           | 18  | 21  | 22         | 21  | 23  |
|                | TOPS K-8              | 111 | 90  | <i>7</i> 5 | 74  | 65  |
|                | Total                 | 253 | 235 | 220        | 195 | 177 |
|                | Adams                 | 7   | 7   | 5          | 6   | 10  |
|                | Broadview-Thomson K-8 | 15  | 20  | 14         | 10  | 7   |
|                | Daniel Bagley         | 62  | 57  | 46         | 56  | 49  |
|                | Greenwood             | 15  | 9   | 8          | 10  | 10  |
| Whitman        | Loyal Heights         | 22  | 15  | 7          | 11  | 9   |
| vviiililaii    | North Beach           | 8   | 10  | 5          | 11  | 9   |
|                | Northgate             | 4   | 6   | 7          | 2   | 2   |
|                | Salmon Bay K-8        | 104 | 97  | 101        | 79  | 68  |
|                | Viewlands             | 18  | 7   | 9          | 16  | 5   |
|                | Whittier              | 28  | 11  | 14         | 12  | 10  |
|                | Total                 | 283 | 239 | 216        | 213 | 179 |
|                |                       |     |     |            |     |     |
|                |                       |     |     |            |     |     |

| Service Area | School Name                 | 2012    | 2013       | 2014    | 2015       | 2016    |
|--------------|-----------------------------|---------|------------|---------|------------|---------|
|              | Catharine Blaine K-8        | 10      |            | 7       | 3          | 4       |
|              | Coe                         | 3       |            | 7       |            | 1       |
| McClure      | John Hay                    | 4       |            | 15      |            | 2       |
| McClufe      | Lawton                      | 11      |            | 8       | 3          | 4       |
|              | Queen Anne                  | 78      | 78         | 87      | <i>7</i> 5 | 62      |
|              | Total                       | 106     | 78         | 124     | 81         | 73      |
|              | Beacon Hill Intl            |         |            |         |            |         |
|              | Dearborn Park Intl          | 5       | 18         | 27      |            | 5       |
|              | Hawthorne                   |         | 10         | 9       |            | 2       |
| Mercer       | Kimball                     | 6       | 10         | 22      |            |         |
| Mercer       | Maple                       |         |            |         |            |         |
|              | Orca K-8                    | 48      | <i>4</i> 8 | 50      | 50         | 40      |
|              | Van Asselt                  | 5       | 10         | 10      |            |         |
|              | Total                       | 64      | 96         | 118     | 50         | 47      |
|              | Bailey Gatzert              | 2       | 2          | 2       | 9          | 9       |
|              | John Muir                   | 2       |            | 4       |            | 6       |
|              | Leschi                      | 36      | 31         | 22      | 5          | 2       |
|              | Lowell                      | 3       | 2          | 12      | 5          |         |
|              | Madrona K-8                 | 3       | 17         | 8       | 18         |         |
| Washington   | McGilvra                    | 6       |            | 11      | 1          | 1       |
|              | Montlake                    | 3       | 10         | 8       |            | 2       |
|              | Stevens                     |         |            | 13      | 8          |         |
|              | T. Marshall                 | 9       | 4          | 25      | 7          |         |
|              | TOPS K-8                    | 49      | 49         | 45      | 46         | 38      |
|              | Total                       | 113     | 115        | 150     | 99<br>1    | 58<br>2 |
|              | Adams Broadview-Thomson K-8 | 8       |            | 11<br>7 | 1          | 2       |
|              |                             | o<br>35 | 38         | 7<br>45 | 36         | 40      |
|              | Daniel Bagley<br>Greenwood  | 3       | 30         | 45      | 36<br>1    |         |
|              |                             | 3       |            | 0       | 1          | 2<br>3  |
| 10/11/1      | Loyal Heights               |         |            | 8       | ı          | 3       |
| Whitman      | North Beach                 | 0       | -          | 8       | 4          | 4       |
|              | Northgate                   | 6       | 7          | 7       | 4          | 1       |
|              | Salmon Bay K-8              | 51      | 49         | 50      | 44         | 38      |
|              | Viewlands                   |         | 2          | 13      | 1          | 2       |
|              | Whittier                    |         |            | 3       |            | 3       |
|              | Total                       | 103     | 96         | 152     | 89         | 91      |