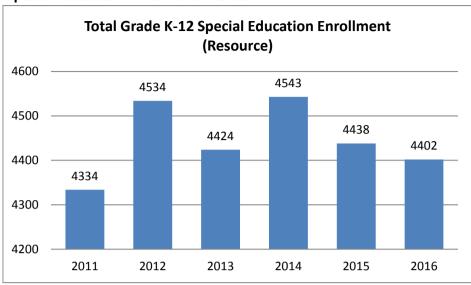

r Beach                                                        | 60   | 70   | 78   | 89   | 86   | 75   |  |  |  |  |
| Roosevelt                                                            | 35   | 37   | 50   | 54   | 70   | 72   |  |  |  |  |
| Chief Sealth                                                         | 59   | 74   | 75   | 81   | 64   | 70   |  |  |  |  |
| West Seattle                                                         | 34   | 26   | 27   | 40   | 51   | 54   |  |  |  |  |
| Non-Res/Unknown                                                      | 0    | 6    | 3    | 6    | 10   | 11   |  |  |  |  |
| Total                                                                | 486  | 536  | 544  | 614  | 622  | 639  |  |  |  |  |

### **Special Education Enrollment Trends**



#### **Special Education Enrollment by Grade (Resource)**

| Grade | 2011 | 2012 | 2013 | 2014 | 2015 | 2016 |  |
|-------|------|------|------|------|------|------|--|
| K     | 179  | 208  | 193  | 169  | 155  | 135  |  |
| 1     | 241  | 261  | 268  | 276  | 230  | 198  |  |
| 2     | 325  | 321  | 343  | 321  | 340  | 282  |  |
| 3     | 398  | 444  | 426  | 446  | 450  | 442  |  |
| 4     | 429  | 478  | 471  | 517  | 526  | 547  |  |
| 5     | 440  | 437  | 478  | 480  | 485  | 541  |  |
| Total | 2012 | 2149 | 2179 | 2209 | 2186 | 2145 |  |

| Grade | 2011 | 2012 | 2013 | 2014 | 2015 | 2016 |
|-------|------|------|------|------|------|------|
| 6     | 430  | 416  | 357  | 425  | 390  | 389  |
| 7     | 405  | 399  | 345  | 336  | 374  | 349  |
| 8     | 308  | 369  | 380  | 327