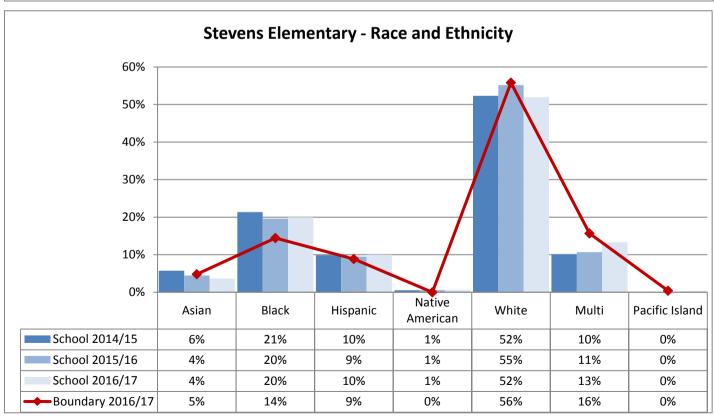

| CO. TICO AI CO | 33.1001               |     |     |            |     |     |
|----------------|-----------------------|-----|-----|------------|-----|-----|
|                | Catharine Blaine K-8  | 14  | 11  | 13         | 15  | 10  |
|                | Coe                   | 9   | 9   | 9          | 7   | 9   |
| McClure        | John Hay              | 10  | 3   | 13         | 12  | 10  |
| McClare        | Lawton                | 11  | 8   | 8          | 9   | 3   |
|                | Queen Anne            | 92  | 118 | 114        | 136 | 94  |
|                | Total                 | 136 | 149 | 157        | 179 | 126 |
|                | Beacon Hill Intl      | 34  | 20  | 22         | 26  | 17  |
|                | Dearborn Park Intl    | 12  | 16  | 26         | 29  | 34  |
|                | Hawthorne             | 2   | 9   | 6          | 8   | 4   |
| Mercer         | Kimball               | 22  | 7   | 21         | 13  | 11  |
| WICTCCI        | Maple                 | 32  | 11  | 13         | 10  | 8   |
|                | Orca K-8              | 70  | 59  | 61         | 56  | 38  |
|                | Van Asselt            | 11  | 10  | 10         | 7   | 4   |
|                | Total                 | 183 | 132 | 159        | 149 | 116 |
|                | Bailey Gatzert        | 6   | 7   | 1          | 6   | 9   |
|                | John Muir             | 12  | 11  | 7          | 9   | 12  |
|                | Leschi                | 46  | 52  | 58         | 22  | 21  |
|                | Lowell                | 8   | 13  | 9          | 3   | 3   |
|                | Madrona K-8           | 3   | 8   | 6          | 11  | 0   |
| Washington     | McGilvra              | 24  | 13  | 11         | 11  | 12  |
|                | Montlake              | 12  | 6   | 18         | 20  | 14  |
|                | Stevens               | 13  | 14  | 13         | 18  | 18  |
|                | T. Marshall           | 18  | 21  | 22         | 21  | 23  |
|                | TOPS K-8              | 111 | 90  | <i>7</i> 5 | 74  | 65  |
|                | Total                 | 253 | 235 | 220        | 195 | 177 |
|                | Adams                 | 7   | 7   | 5          | 6   | 10  |
|                | Broadview-Thomson K-8 | 15  | 20  | 14         | 10  | 7   |
|                | Daniel Bagley         | 62  | 57  | 46         | 56  | 49  |
|                | Greenwood             | 15  | 9   | 8          | 10  | 10  |
| Whitman        | Loyal Heights         | 22  | 15  | 7          | 11  | 9   |
| vviiililaii    | North Beach           | 8   | 10  | 5          | 11  | 9   |
|                | Northgate             | 4   | 6   | 7          | 2   | 2   |
|                | Salmon Bay K-8        | 104 | 97  | 101        | 79  | 68  |
|                | Viewlands             | 18  | 7   | 9          | 16  | 5   |
|                | Whittier              | 28  | 11  | 14         | 12  | 10  |
|                | Total                 | 283 | 239 | 216        | 213 | 179 |
|                |                       |     |     |            |     |     |
|                |                       |     |     |            |     |     |