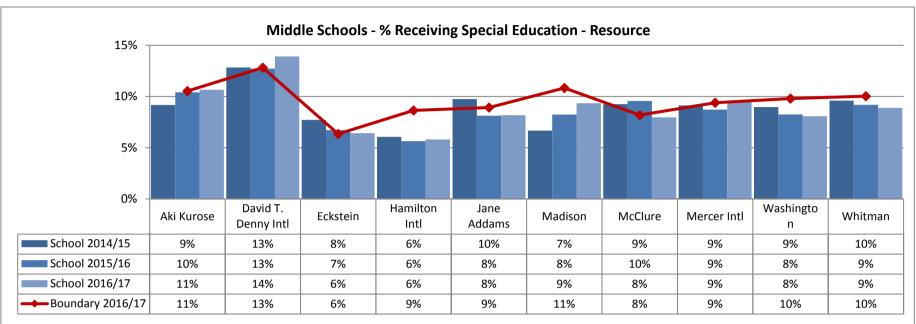

**Annual Enrollment Report: 2016-17 Data** Elementary School Student Demographics by School: Madison Service Area

















Elementary School Student Demographics by School: McClure Service Area

























Table: 11-A

















### **Elementary School Student Demographics by School: Mercer Service Area**



Table: 11-A

















Hispanic

6%

7%

9%

11%

American

1%

0%

0%

1%

White

29%

32%

32%

29%

Multi

12%

10%

11%

13%

Island

0%

0%

0%

0%

Asian

5%

4%

2%

4%

School 2014/15

School 2016/17

Boundary 2016/17

School 2015/16

Black

47%

48%

44%

42%













































Elementary School Student Demographics by School: Whitman Service Area