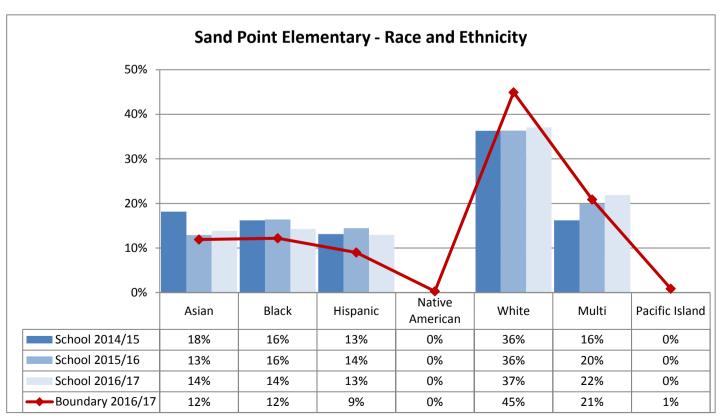

Service Area

2012 2013 2014 2015 2016

| Service Area | School                | 2012       | 2013 | 2014 | 2015 | 2016 |
|--------------|-----------------------|------------|------|------|------|------|
|              | Dunlap                | 9          | 6    | 3    | 15   | 5    |
|              | Emerson               | 4          | 4    | 4    | 6    | 2    |
|              | Graham Hill           | 25         | 21   | 29   | 27   | 42   |
| Aki Kurose   | Martin Luther King Jr | 9          | 5    | 4    | 9    | 4    |
| AKI KUIUSE   | Rainier View          | 6          | 4    | 1    | 5    | 2    |
|              | South Shore PK-8      | 29         | 29   | 33   | 28   | 14   |
|              | Wing Luke             | 15         | 17   | 15   | 16   | 14   |
|              | Total                 | 97         | 86   | 89   | 106  | 83   |
|              | Arbor Heights         | 6          | 3    | 3    | 13   | 10   |
|              | Concord Intl          | 18         | 18   | 3    | 10   | 6    |
|              | Highland Park         | 11         | 9    | 10   | 1    | 4    |
| Denny        | Roxhill               | 10         | 16   | 6    | 8    | 7    |
|              | STEM K-8              | 47         | 84   | 86   | 80   | 96   |
|              | West Seattle Elem     | 5          | 3    | 1    | 2    | 7    |
|              | Total                 | 97         | 133  | 109  | 114  | 130  |
|              | Bryant                | 14         | 6    | 5    | 9    | 4    |
|              | Green Lake            | 6          | 3    | 6    | 8    | 4    |
|              | Hazel Wolf K-8        | <i>7</i> 5 | 74   | 111  | 105  | 189  |
|              | Laurelhurst           | 22         | 21   | 13   | 17   | 6    |
| Calcatain    | Olympic View          | 16         | 11   | 8    | 8    | 3    |
| Eckstein     | Sand Point            | 4          | 2    | 1    | 8    | 2    |
|              | Thornton Creek        | 79         | 99   | 96   | 132  | 112  |
|              | View Ridge            | 23         | 13   | 12   | 10   | 24   |
|              | Wedgwood              | 23         | 16   | 10   | 18   | 9    |
|              | Total                 | 262        | 245  | 262  | 315  | 353  |
|              | B. F. Day             | 6          | 6    | 4    | 1    | 1    |
|              | J. Stanford Intl      | 39         | 46   | 106  | 126  | 119  |
| Hamilton     | Licton Springs K-8    | 11         | 4    | 4    | 5    | 6    |
| патііііоп    | McDonald Intl         | 41         | 45   | 108  | 101  | 105  |
|              | West Woodland         | 20         | 17   | 15   | 20   | 18   |
|              | Total                 | 117        | 118  | 237  | 253  | 249  |
|              | John Rogers           | 5          | 3    | 1    | 10   | 3    |
| Jane Addams  | Olympic Hills         | 3          | 1    | 3    | 3    | 1    |
| Jane Addams  | Sacajawea             | 3          | 6    | 3    | 1    | 2    |
|              | Total                 | 11         | 10   | 7    | 14   | 6    |
|              | Alki                  | 22         | 20   | 6    | 8    | 7    |
|              | Fairmount Park        | New ir     | 2014 | 19   | 49   | 37   |
|              | Gatewood              | 17         | 11   | 6    | 6    | 7    |
| Modicas      | Genesee Hill          | 23         | 9    | 4    | 6    | 9    |
| Madison      | Lafayette             | 19         | 22   | 15   | 17   | 18   |
|              | Pathfinder K-8        | 100        | 93   | 104  | 102  | 90   |
|              | Sanislo               | 8          | 7    | 4    | 5    | 3    |
|              | Total                 | 189        | 162  | 158  | 193  | 171  |