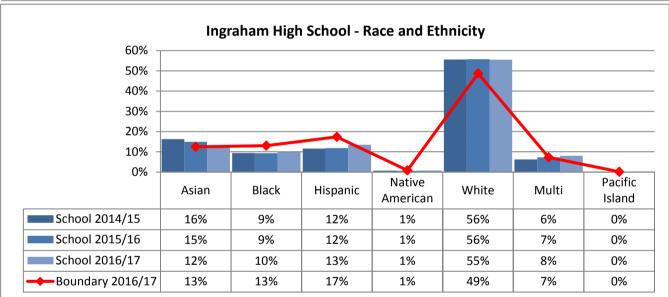

l Enrollment Report: 2016-17 Data** Elementary School Student Demographics by School: Madison Service Area

















Elementary School Student Demographics by School: McClure Service Area

























Table: 11-A

















### **Elementary School Student Demographics by School: Mercer Service Area**



Table: 11-A

















Hispanic

6%

7%

9%

11%

American

1%

0%

0%

1%

White

29%

32%

32%

29%

Multi

12%

10%

11%

13%

Island

0%

0%

0%

0%

Asian

5%

4%

2%

4%

School 2014/15

School 2016/17

Boundary 2016/17

School 2015/16

Black

47%

48%

44%

42%













































Elementary School Student Demographics by School: Whitman Service Area