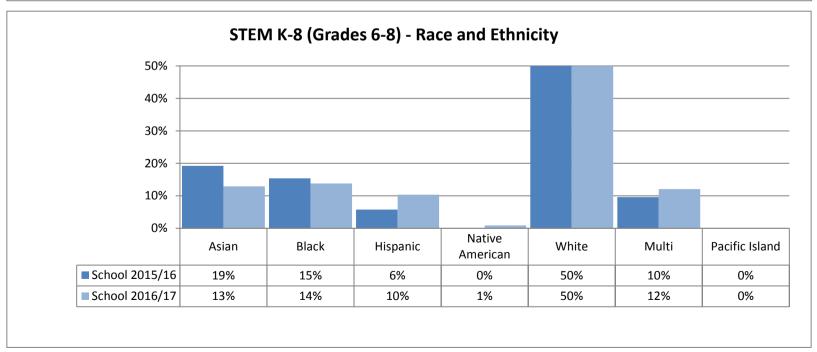

**Annual Enrollment Report: 2016-17 Data** Elementary School Student Demographics by School: Madison Service Area

















Elementary School Student Demographics by School: McClure Service Area

























Table: 11-A

















### **Elementary School Student Demographics by School: Mercer Service Area**



Table: 11-A

















Hispanic

6%

7%

9%

11%

American

1%

0%

0%

1%

White

29%

32%

32%

29%

Multi

12%

10%

11%

13%

Island

0%

0%

0%

0%

Asian

5%

4%

2%

4%

School 2014/15

School 2016/17

Boundary 2016/17

School 2015/16

Black

47%

48%

44%

42%













































Elementary School Student Demographics by School: Whitman Service Area