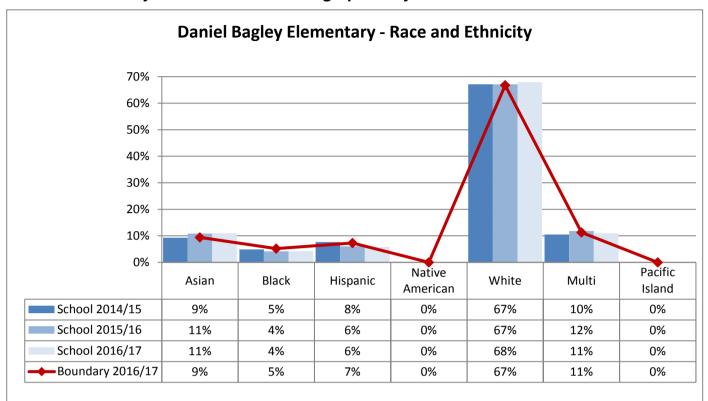

19%

18%

0%

0%

0%

School 2015/16

School 2016/17

Boundary 2016/17

15%

13%

13%

3%

2%

2%



























































**Annual Enrollment Report: 2016-17 Data** Elementary School Student Demographics by School: Madison Service Area

















Elementary School Student Demographics by School: McClure Service Area

























Table: 11-A

















### **Elementary School Student Demographics by School: Mercer Service Area**



Table: 11-A

















Hispanic

6%

7%

9%

11%

American

1%

0%

0%

1%

White

29%

32%

32%

29%

Multi

12%

10%

11%

13%

Island

0%

0%

0%

0%

Asian

5%

4%

2%

4%

School 2014/15

School 2016/17

Boundary 2016/17

School 2015/16

Black

47%

48%

44%

42%













































Elementary School Student Demographics by School: Whitman Service Area