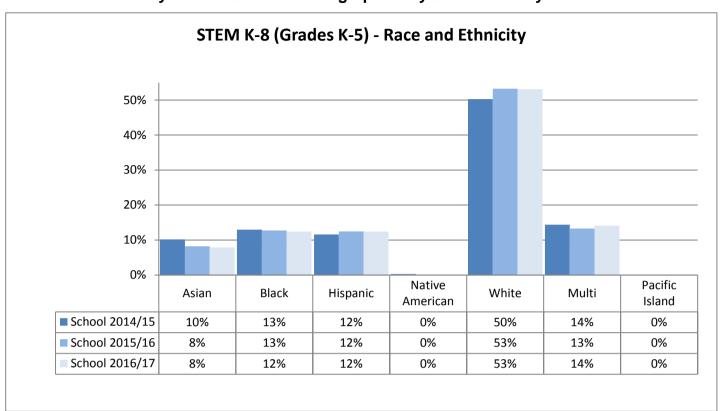

2014/15 | 4%    | 2%    | 6%       | 0%              | 74%   | 14%   | 0%             |
| School 2015/16 | 4%    | 1%    | 6%       | 0%              | 74%   | 14%   | 0%             |
| School 2016/17 | 5%    | 1%    | 7%       | 0%              | 73%   | 14%   | 0%             |

| TOPS K-8       | Asian | Black | Hispanic | Native American | White | Multi | Pacific Island |
|----------------|-------|-------|----------|-----------------|-------|-------|----------------|
| School 2014/15 | 21%   | 13%   | 7%       | 0%              | 49%   | 10%   | 0%             |
| School 2015/16 | 20%   | 13%   | 7%       | 0%              | 46%   | 13%   | 0%             |
| School 2016/17 | 20%   | 10%   | 6%       | 0%              | 47%   | 17%   | 0%             |







































Table: 11-A





























9%

10%

10%

0%

0%

1%

58%

56%

57%

16%

19%

18%

0%

0%

0%

School 2015/16

School 2016/17

Boundary 2016/17

15%

13%

13%

3%

2%

2%



























































**Annual Enrollment Report: 2016-17 Data** Elementary School Student Demographics by School: Madison Service Area

















Elementary School Student Demographics by School: McClure Service Area

























Table: 11-A

















### **Elementary School Student Demographics by School: Mercer Service Area**



Table: 11-A

















Hispanic

6%

7%

9%

11%

American

1%

0%

0%

1%

White

29%

32%

32%

29%

Multi

12%

10%

11%

13%

Island

0%

0%

0%

0%

Asian

5%

4%

2%

4%

School 2014/15

School 2016/