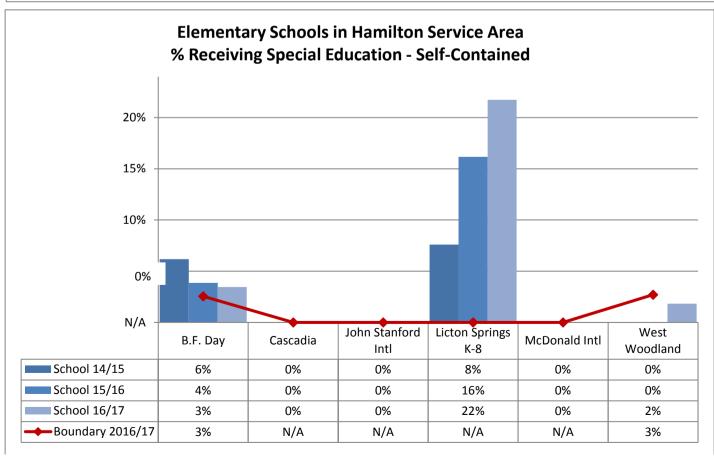

| 0%              | 73%   | 14%   | 0%             |

| TOPS K-8       | Asian | Black | Hispanic | Native American | White | Multi | Pacific Island |
|----------------|-------|-------|----------|-----------------|-------|-------|----------------|
| School 2014/15 | 21%   | 13%   | 7%       | 0%              | 49%   | 10%   | 0%             |
| School 2015/16 | 20%   | 13%   | 7%       | 0%              | 46%   | 13%   | 0%             |
| School 2016/17 | 20%   | 10%   | 6%       | 0%              | 47%   | 17%   | 0%             |







































Table: 11-A





























9%

10%

10%

0%

0%

1%

58%

56%

57%

16%

19%

18%

0%

0%

0%

School 2015/16

School 2016/17

Boundary 2016/17

15%

13%

13%

3%

2%

2%



























































**Annual Enrollment Report: 2016-17 Data** Elementary School Student Demographics by School: Madison Service Area

















Elementary School Student Demographics by School: McClure Service Area

























Table: 11-A

















### **Elementary School Student Demographics by School: Mercer Service Area**



Table: 11-A

















Hispanic

6%

7%

9%

11%

American

1%

0%

0%

1%

White

29%

32%

32%

29%

Multi

12%

10%

11%

13%

Island

0%

0%

0%

0%

Asian

5%

4%

2%

4%

School 2014/15

School 2016/17

Boundary 2016/17

School 2015/16

Black

47%

48%

44%

42%













































Elementary School Student Demographics by School: Whitman Service Area