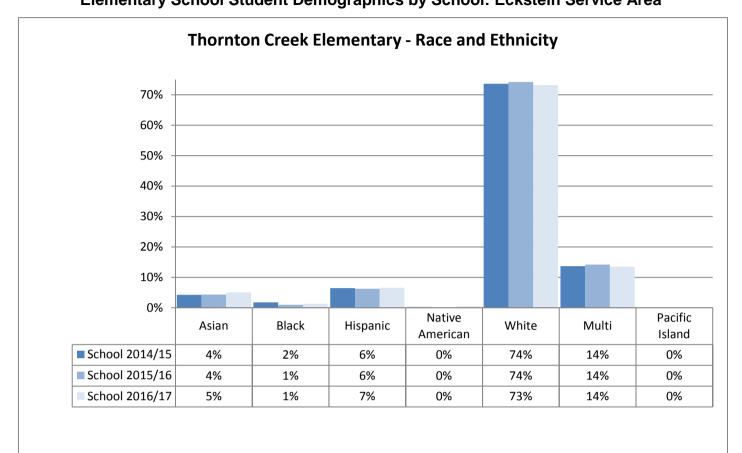

| 74%   | 14%   | 0%             |
| School 2015/16 | 4%    | 1%    | 6%       | 0%              | 74%   | 14%   | 0%             |
| School 2016/17 | 5%    | 1%    | 7%       | 0%              | 73%   | 14%   | 0%             |

| TOPS K-8       | Asian | Black | Hispanic | Native American | White | Multi | Pacific Island |
|----------------|-------|-------|----------|-----------------|-------|-------|----------------|
| School 2014/15 | 21%   | 13%   | 7%       | 0%              | 49%   | 10%   | 0%             |
| School 2015/16 | 20%   | 13%   | 7%       | 0%              | 46%   | 13%   | 0%             |
| School 2016/17 | 20%   | 10%   | 6%       | 0%              | 47%   | 17%   | 0%             |







































Table: 11-A





























9%

10%

10%

0%

0%

1%

58%

56%

57%

16%

19%

18%

0%

0%

0%

School 2015/16

School 2016/17

Boundary 2016/17

15%

13%

13%

3%

2%

2%



























































**Annual Enrollment Report: 2016-17 Data** Elementary School Student Demographics by School: Madison Service Area

















Elementary School Student Demographics by School: McClure Service Area

























Table: 11-A

















### **Elementary School Student Demographics by School: Mercer Service Area**



Table: 11-A

















Hispanic

6%

7%

9%

11%

American

1%

0%

0%

1%

White

29%

32%

32%

29%

Multi

12%

10%

11%

13%

Island

0%

0%

0%

0%

Asian

5%

4%

2%

4%

School 2014/15

School 2016/17

Boundary 2016/17

School 2015/16

Black