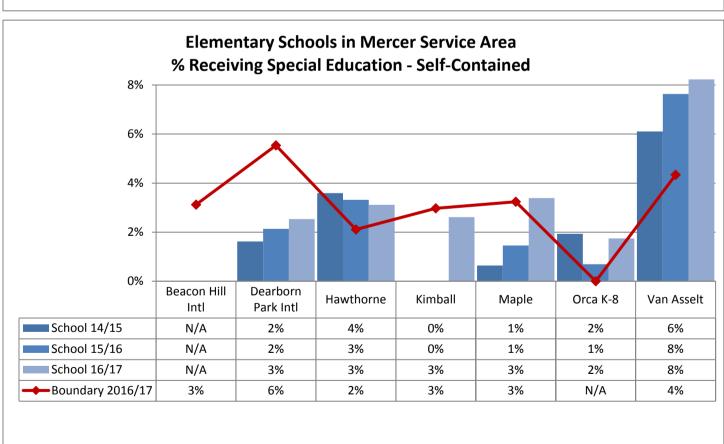

| CO. TICO AI CO | 33.1001               |     |     |            |     |     |
|----------------|-----------------------|-----|-----|------------|-----|-----|
|                | Catharine Blaine K-8  | 14  | 11  | 13         | 15  | 10  |
|                | Coe                   | 9   | 9   | 9          | 7   | 9   |
| McClure        | John Hay              | 10  | 3   | 13         | 12  | 10  |
| McClare        | Lawton                | 11  | 8   | 8          | 9   | 3   |
|                | Queen Anne            | 92  | 118 | 114        | 136 | 94  |
|                | Total                 | 136 | 149 | 157        | 179 | 126 |
|                | Beacon Hill Intl      | 34  | 20  | 22         | 26  | 17  |
|                | Dearborn Park Intl    | 12  | 16  | 26         | 29  | 34  |
|                | Hawthorne             | 2   | 9   | 6          | 8   | 4   |
| Mercer         | Kimball               | 22  | 7   | 21         | 13  | 11  |
| WICTCCI        | Maple                 | 32  | 11  | 13         | 10  | 8   |
|                | Orca K-8              | 70  | 59  | 61         | 56  | 38  |
|                | Van Asselt            | 11  | 10  | 10         | 7   | 4   |
|                | Total                 | 183 | 132 | 159        | 149 | 116 |
|                | Bailey Gatzert        | 6   | 7   | 1          | 6   | 9   |
|                | John Muir             | 12  | 11  | 7          | 9   | 12  |
|                | Leschi                | 46  | 52  | 58         | 22  | 21  |
|                | Lowell                | 8   | 13  | 9          | 3   | 3   |
|                | Madrona K-8           | 3   | 8   | 6          | 11  | 0   |
| Washington     | McGilvra              | 24  | 13  | 11         | 11  | 12  |
|                | Montlake              | 12  | 6   | 18         | 20  | 14  |
|                | Stevens               | 13  | 14  | 13         | 18  | 18  |
|                | T. Marshall           | 18  | 21  | 22         | 21  | 23  |
|                | TOPS K-8              | 111 | 90  | <i>7</i> 5 | 74  | 65  |
|                | Total                 | 253 | 235 | 220        | 195 | 177 |
|                | Adams                 | 7   | 7   | 5          | 6   | 10  |
|                | Broadview-Thomson K-8 | 15  | 20  | 14         | 10  | 7   |
|                | Daniel Bagley         | 62  | 57  | 46         | 56  | 49  |
|                | Greenwood             | 15  | 9   | 8          | 10  | 10  |
| Whitman        | Loyal Heights         | 22  | 15  | 7          | 11  | 9   |
| vviiililaii    | North Beach           | 8   | 10  | 5          | 11  | 9   |
|                | Northgate             | 4   | 6   | 7          | 2   | 2   |
|                | Salmon Bay K-8        | 104 | 97  | 101        | 79  | 68  |
|                | Viewlands             | 18  | 7   | 9          | 16  | 5   |
|                | Whittier              | 28  | 11  | 14         | 12  | 10  |
|                | Total                 | 283 | 239 | 216        | 213 | 179 |
|                |                       |     |     |            |     |     |
|                |                       |     |     |            |     |     |