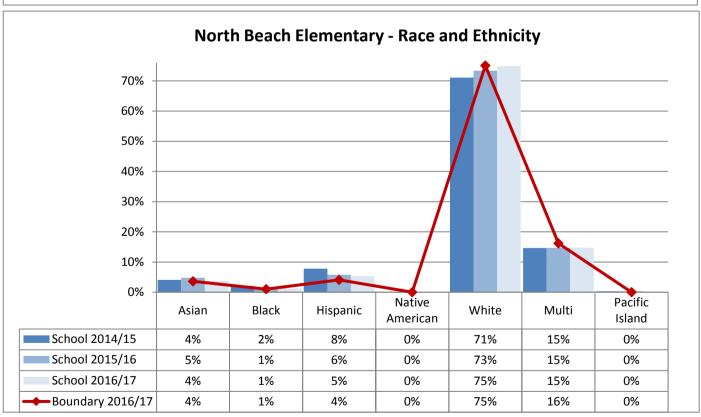

| CO. TICO AI CO | 33.1001               |     |     |            |     |     |
|----------------|-----------------------|-----|-----|------------|-----|-----|
|                | Catharine Blaine K-8  | 14  | 11  | 13         | 15  | 10  |
|                | Coe                   | 9   | 9   | 9          | 7   | 9   |
| McClure        | John Hay              | 10  | 3   | 13         | 12  | 10  |
| McClare        | Lawton                | 11  | 8   | 8          | 9   | 3   |
|                | Queen Anne            | 92  | 118 | 114        | 136 | 94  |
|                | Total                 | 136 | 149 | 157        | 179 | 126 |
|                | Beacon Hill Intl      | 34  | 20  | 22         | 26  | 17  |
|                | Dearborn Park Intl    | 12  | 16  | 26         | 29  | 34  |
|                | Hawthorne             | 2   | 9   | 6          | 8   | 4   |
| Mercer         | Kimball               | 22  | 7   | 21         | 13  | 11  |
| WICTCCI        | Maple                 | 32  | 11  | 13         | 10  | 8   |
|                | Orca K-8              | 70  | 59  | 61         | 56  | 38  |
|                | Van Asselt            | 11  | 10  | 10         | 7   | 4   |
|                | Total                 | 183 | 132 | 159        | 149 | 116 |
|                | Bailey Gatzert        | 6   | 7   | 1          | 6   | 9   |
|                | John Muir             | 12  | 11  | 7          | 9   | 12  |
|                | Leschi                | 46  | 52  | 58         | 22  | 21  |
|                | Lowell                | 8   | 13  | 9          | 3   | 3   |
|                | Madrona K-8           | 3   | 8   | 6          | 11  | 0   |
| Washington     | McGilvra              | 24  | 13  | 11         | 11  | 12  |
|                | Montlake              | 12  | 6   | 18         | 20  | 14  |
|                | Stevens               | 13  | 14  | 13         | 18  | 18  |
|                | T. Marshall           | 18  | 21  | 22         | 21  | 23  |
|                | TOPS K-8              | 111 | 90  | <i>7</i> 5 | 74  | 65  |
|                | Total                 | 253 | 235 | 220        | 195 | 177 |
|                | Adams                 | 7   | 7   | 5          | 6   | 10  |
|                | Broadview-Thomson K-8 | 15  | 20  | 14         | 10  | 7   |
|                | Daniel Bagley         | 62  | 57  | 46         | 56  | 49  |
|                | Greenwood             | 15  | 9   | 8          | 10  | 10  |
| Whitman        | Loyal Heights         | 22  | 15  | 7          | 11  | 9   |
| vviiililaii    | North Beach           | 8   | 10  | 5          | 11  | 9   |
|                | Northgate             | 4   | 6   | 7          | 2   | 2   |
|                | Salmon Bay K-8        | 104 | 97  | 101        | 79  | 68  |
|                | Viewlands             | 18  | 7   | 9          | 16  | 5   |
|                | Whittier              | 28  | 11  | 14         | 12  | 10  |
|                | Total                 | 283 | 239 | 216        | 213 | 179 |
|                |                       |     |     |            |     |     |
|                |                       |     |     |            |     |     |