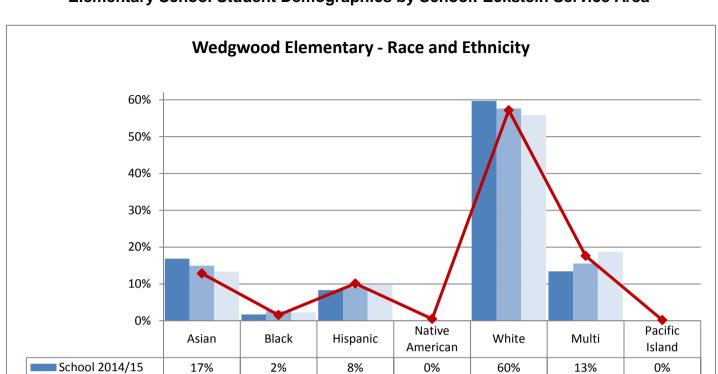

| 74%   | 14%   | 0%             |
| School 2015/16 | 4%    | 1%    | 6%       | 0%              | 74%   | 14%   | 0%             |
| School 2016/17 | 5%    | 1%    | 7%       | 0%              | 73%   | 14%   | 0%             |

| TOPS K-8       | Asian | Black | Hispanic | Native American | White | Multi | Pacific Island |
|----------------|-------|-------|----------|-----------------|-------|-------|----------------|
| School 2014/15 | 21%   | 13%   | 7%       | 0%              | 49%   | 10%   | 0%             |
| School 2015/16 | 20%   | 13%   | 7%       | 0%              | 46%   | 13%   | 0%             |
| School 2016/17 | 20%   | 10%   | 6%       | 0%              | 47%   | 17%   | 0%             |







































Table: 11-A





























9%

10%

10%

0%

0%

1%

58%

56%

57%

16%

19%

18%

0%

0%

0%

School 2015/16

School 2016/17

Boundary 2016/17

15%

13%

13%

3%

2%

2%



























































**Annual Enrollment Report: 2016-17 Data** Elementary School Student Demographics by School: Madison Service Area

















Elementary School Student Demographics by School: McClure Service Area

























Table: 11-A

















### **Elementary School Student Demographics by School: Mercer Service Area**



Table: 11-A

















Hispanic

6%

7%

9%

11%

American

1%

0%

0%

1%

White

29%

32%

32%

29%

Multi

12%

10%

11%

13%

Island

0%

0%

0%

0%

Asian

5%

4%

2%

4%

School 2014/15

School 2016/17

Boundary 2016/17

School 2015/16

Black

47