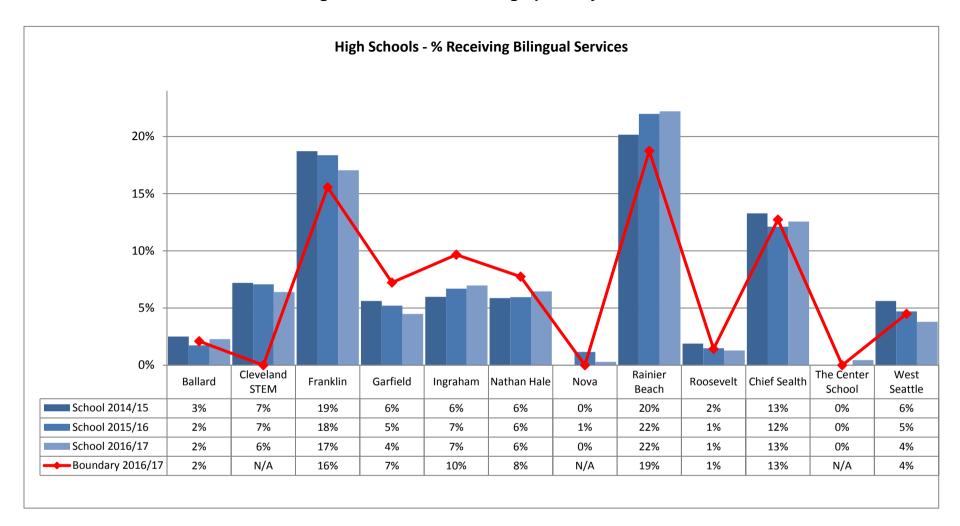

t: 2016-17 Data** Elementary School Student Demographics by School: Madison Service Area

















Elementary School Student Demographics by School: McClure Service Area

























Table: 11-A

















### **Elementary School Student Demographics by School: Mercer Service Area**



Table: 11-A

















Hispanic

6%

7%

9%

11%

American

1%

0%

0%

1%

White

29%

32%

32%

29%

Multi

12%

10%

11%

13%

Island

0%

0%

0%

0%

Asian

5%

4%

2%

4%

School 2014/15

School 2016/17

Boundary 2016/17

School 2015/16

Black

47%

48%

44%

42%













































Elementary School Student Demographics by School: Whitman Service Area