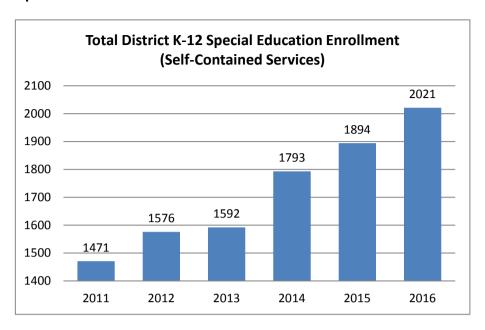

| 208  | 189  | 222  | 206  | 189  |  |  |  |
| Roosevelt          | 135                                                                  | 159  | 185  | 187  | 187  | 197  |  |  |  |
| Chief Sealth       | 265                                                                  | 257  | 271  | 275  | 222  | 214  |  |  |  |
| West Seattle       | 119                                                                  | 125  | 123  | 145  | 162  | 163  |  |  |  |
| Non-Res/Unknown    | 6                                                                    | 23   | 17   | 25   | 31   | 32   |  |  |  |
| Total              | 1666                                                                 | 1737 | 1707 | 1860 | 1818 | 1821 |  |  |  |

## **Special Education Enrollment Trends**



K-12 Special Education Enrollment by Grade (Self-Contained)

| Grade | 2011 | 2012 | 2013 | 2014 | 2015 | 2016 |
|-------|------|------|------|------|------|------|
| К     | 96   | 103  | 127  | 148  | 155  | 136  |
| 1     | 99   | 104  | 116  | 119  | 157  | 161  |
| 2     | 64   | 108  | 107  | 138  | 135  | 173  |
| 3     | 127  | 78   | 108  | 125  | 145  | 156  |
| 4     | 123  | 137  | 83   | 136  | 128  | 167  |
| 5     | 137  | 132  | 127  | 103  | 148  | 139  |
| Total | 646  | 662  | 668  | 769  | 868  | 932  |

| Grade | 2011 | 2012 | 2013 | 2014 | 2015 | 2016 |
|-------|------|------|------|------|------|------|
| 6     | 109  | 128  | 119  | 125  | 110  | 156  |
| 7     | 104  | 125  | 141  | 134  | 147  | 129  |
| 8     | 126  | 125  | 120  | 151  | 147  | 165  |
| Total