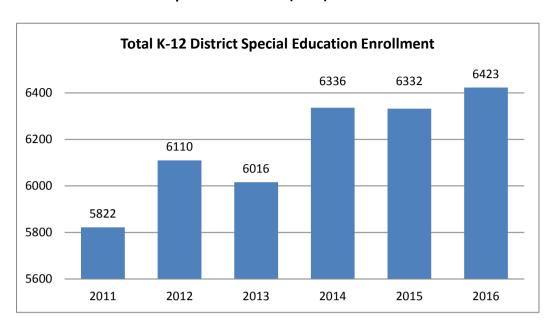

| Franklin      | 80    |
|       | Garfield      | 24    |
|       | Ingraham      | 26    |
| 11th  | Nathan Hale   | 20    |
| 11(11 | Rainier Beach | 61    |
|       | Roosevelt     | 5     |
|       | Chief Sealth  | 34    |
|       | West Seattle  | 11    |
|       | Non-Resident  | 1     |
| 11th  | Grade Total   | 274   |
|       | Ballard       | 9     |
|       | Franklin      | 90    |
|       | Garfield      | 33    |
|       | Ingraham      | 27    |
| 12th  | Nathan Hale   | 24    |
| 1201  | Rainier Beach | 75    |
|       | Roosevelt     | 7     |
|       | Chief Sealth  | 50    |
|       | West Seattle  | 13    |
|       | Non-Resident  | 7     |
| 12th  | Grade Total   | 335   |
| Gr    | and Total     | 1175  |

### **Enrollment Trends for Special Education (K-12)**



### **Special Education Enrollment by Grade**

| Grade | 2011 | 2012 | 2013 | 2014 | 2015 | 2016 |
|-------|------|------|------|------|------|------|
| К     | 276  | 311  | 320  | 317  | 310  | 271  |
| 1     | 341  | 365  | 384  | 395  | 387  | 359  |
| 2     | 393  | 429  | 450  | 459  | 475  | 455  |
| 3     | 527  | 522  | 534  | 571  | 595  | 598  |
| 4     | 554  | 615  | 554  | 653  | 654  | 714  |
| 5     | 580  | 569  | 605  | 583  | 633  | 680  |
| Total | 2671 | 2811 | 2847 | 2978 | 3054 | 3077 |

| Grade | 2011 | 2012 | 2013 | 2014 | 2015 | 2016 |
|-------|------|------|------|------|------|------|
| 6     | 540  | 544  | 476  | 550  | 500  | 545  |
| 7     | 511  | 524  | 486  | 470  | 521  | 478  |
| 8     | 434  | 494  | 500  | 478  | 439  | 502  |
| Total | 1485 | 1562