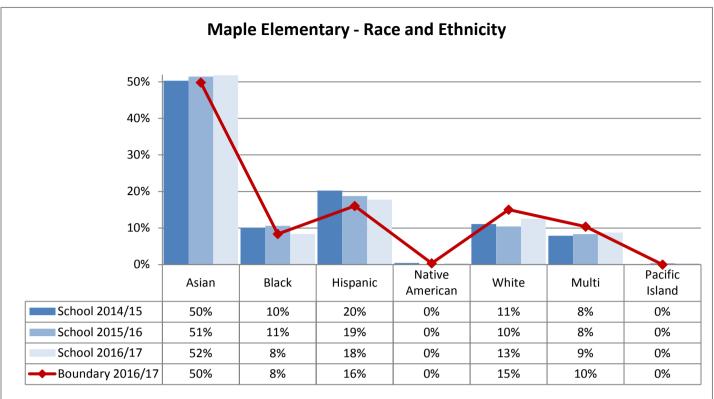

| CO. TICO AI CO | 33.1001               |     |     |            |     |     |
|----------------|-----------------------|-----|-----|------------|-----|-----|
|                | Catharine Blaine K-8  | 14  | 11  | 13         | 15  | 10  |
|                | Coe                   | 9   | 9   | 9          | 7   | 9   |
| McClure        | John Hay              | 10  | 3   | 13         | 12  | 10  |
| McClare        | Lawton                | 11  | 8   | 8          | 9   | 3   |
|                | Queen Anne            | 92  | 118 | 114        | 136 | 94  |
|                | Total                 | 136 | 149 | 157        | 179 | 126 |
|                | Beacon Hill Intl      | 34  | 20  | 22         | 26  | 17  |
|                | Dearborn Park Intl    | 12  | 16  | 26         | 29  | 34  |
|                | Hawthorne             | 2   | 9   | 6          | 8   | 4   |
| Mercer         | Kimball               | 22  | 7   | 21         | 13  | 11  |
| WICTCCI        | Maple                 | 32  | 11  | 13         | 10  | 8   |
|                | Orca K-8              | 70  | 59  | 61         | 56  | 38  |
|                | Van Asselt            | 11  | 10  | 10         | 7   | 4   |
|                | Total                 | 183 | 132 | 159        | 149 | 116 |
|                | Bailey Gatzert        | 6   | 7   | 1          | 6   | 9   |
|                | John Muir             | 12  | 11  | 7          | 9   | 12  |
|                | Leschi                | 46  | 52  | 58         | 22  | 21  |
|                | Lowell                | 8   | 13  | 9          | 3   | 3   |
|                | Madrona K-8           | 3   | 8   | 6          | 11  | 0   |
| Washington     | McGilvra              | 24  | 13  | 11         | 11  | 12  |
|                | Montlake              | 12  | 6   | 18         | 20  | 14  |
|                | Stevens               | 13  | 14  | 13         | 18  | 18  |
|                | T. Marshall           | 18  | 21  | 22         | 21  | 23  |
|                | TOPS K-8              | 111 | 90  | <i>7</i> 5 | 74  | 65  |
|                | Total                 | 253 | 235 | 220        | 195 | 177 |
|                | Adams                 | 7   | 7   | 5          | 6   | 10  |
|                | Broadview-Thomson K-8 | 15  | 20  | 14         | 10  | 7   |
|                | Daniel Bagley         | 62  | 57  | 46         | 56  | 49  |
|                | Greenwood             | 15  | 9   | 8          | 10  | 10  |
| Whitman        | Loyal Heights         | 22  | 15  | 7          | 11  | 9   |
| vviiililaii    | North Beach           | 8   | 10  | 5          | 11  | 9   |
|                | Northgate             | 4   | 6   | 7          | 2   | 2   |
|                | Salmon Bay K-8        | 104 | 97  | 101        | 79  | 68  |
|                | Viewlands             | 18  | 7   | 9          | 16  | 5   |
|                | Whittier              | 28  | 11  | 14         | 12  | 10  |
|                | Total                 | 283 | 239 | 216        | 213 | 179 |
|                |                       |     |     |            |     |     |
|                |                       |     |     |            |     |     |