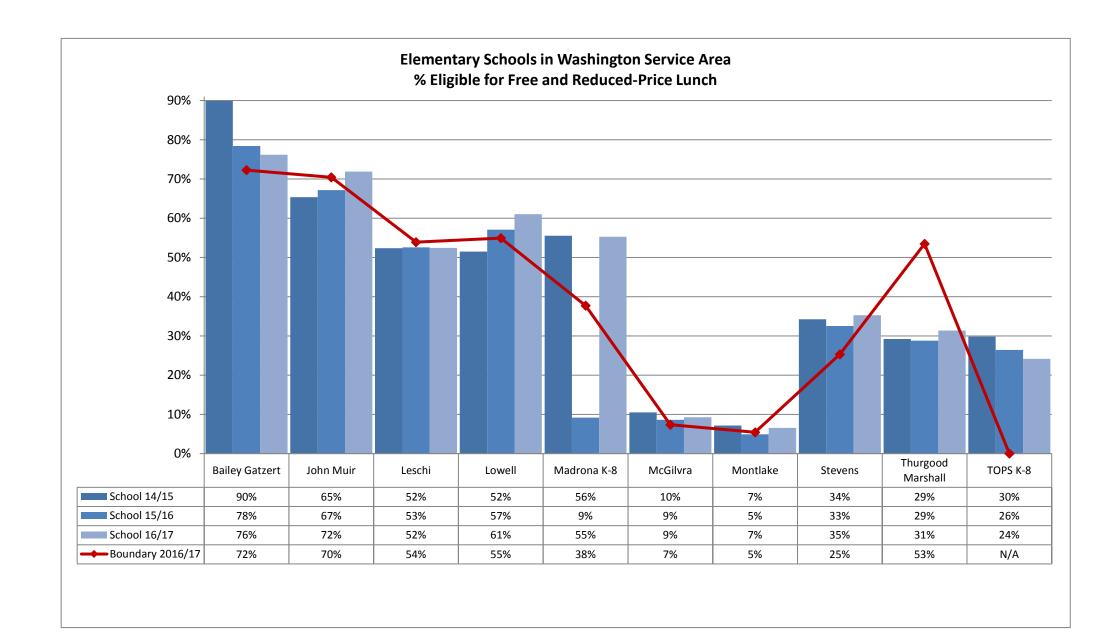

57%

16%

19%

18%

0%

0%

0%

School 2015/16

School 2016/17

Boundary 2016/17

15%

13%

13%

3%

2%

2%



























































**Annual Enrollment Report: 2016-17 Data** Elementary School Student Demographics by School: Madison Service Area

















Elementary School Student Demographics by School: McClure Service Area

























Table: 11-A

















### **Elementary School Student Demographics by School: Mercer Service Area**



Table: 11-A

















Hispanic

6%

7%

9%

11%

American

1%

0%

0%

1%

White

29%

32%

32%

29%

Multi

12%

10%

11%

13%

Island

0%

0%

0%

0%

Asian

5%

4%

2%

4%

School 2014/15

School 2016/17

Boundary 2016/17

School 2015/16

Black

47%

48%

44%

42%













































Elementary School Student Demographics by School: Whitman Service Area