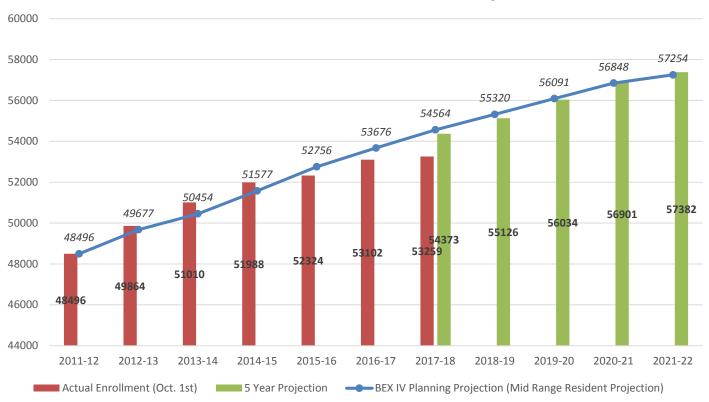

## **Enrollment Projections**

### **District Total Enrollment - Actual and Projected**

<sup>\*2017</sup> data is the Day 5 P223 Y count. All other counts in red are official Oct 1 enrollment.

<sup>\*\*</sup>All projected counts will be reviewed and revised after the official Oct 1 count given this year's lower than expected growth.

### **Enrollment Projections**

### **Next Steps:**

- Receive October 2017 Enrollment Data
- Update 5-Year Enrollment Projections w/October 2017 Data
- Review 10-Year Resident Projection Forecast