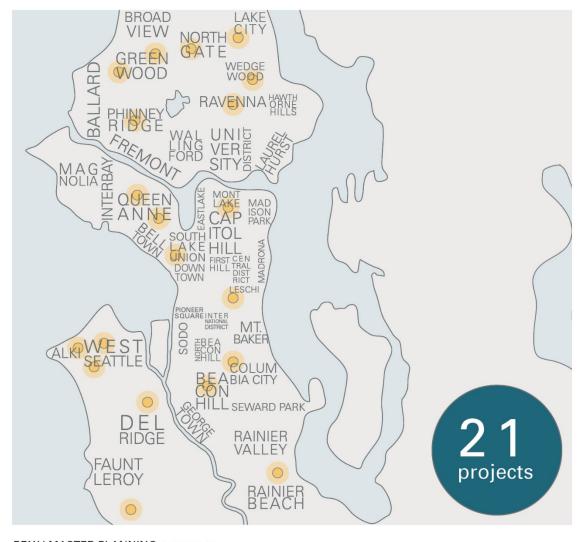

**BEX/BTA Capital Levies Funding by Region, 1995-Present** 

| Region    | # of<br>Locations | Total<br>Funding | % of total funding |
|-----------|-------------------|------------------|--------------------|
| Southeast | 23                | \$ 449.8         | 19.3               |
| Southwest | 19                | 489.4            | 20.9               |
| Central   | 26                | 408.8            | 17.5               |
| Northeast | 21                | 511.5            | 21.9               |
| Northwest | 20                | 477.7            | 20.4               |