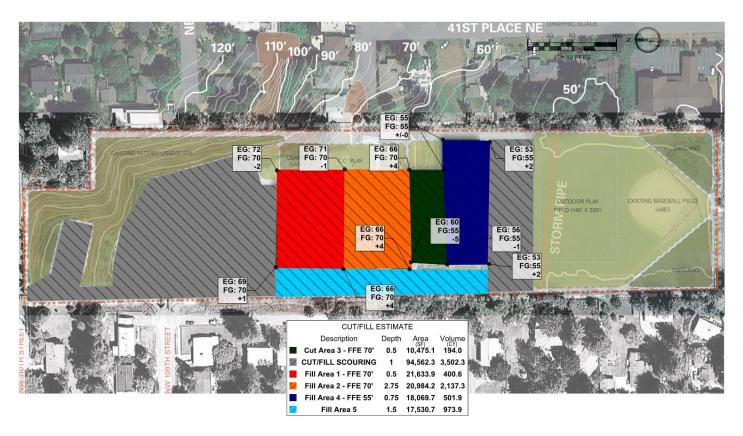

### **Capacity Analysis - Overview**

- BEX IV and BTA IV projects providing capacity relief in many geographical regions throughout the district
- Prior BEX IV planning used 5-year enrollment projections and 10-year resident projections
- For BEX V Capital Levy planning we utilized 2017 5-year enrollment projections for a preliminary analysis
- Will refer to updated 10-year resident projections when they become available to further analyze the trends and identify any needed capacity projects

## **Capacity Analysis**

### Types of Capacity:

 Right Size Capacity - Total number of students a school can house with all appropriately sized and configured classroom spaces loaded with the maximum number of students per the negotiated agreement on classroom size.

Class sizes would meet all requirements, programs such as preschools and daycares would have adequate space, and there would be only periodic need for temporary portable classrooms

 Operational Capacity –The existing capacity as the school is currently configured

Can change every year based on enrollment growth, class size requirements, program changes

## **Capacity Analysis**

Assumptions for preliminary capacity analysis for BEX V Capital Levy

- Use 5-year Enrollment Projections (2017)
- Right Size Capacity
- Full Utilization of Every School Assumed
- Current Educational Specifications
- Current Boundaries
- Capacity and Utilization Calculated Without Portables
- Sequencing Projects Responsive to Capacity Needs and Funding
- Schools with Large Numbers Portables Will Be Priority