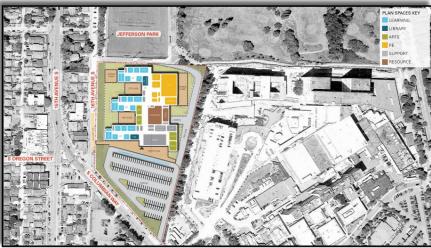

# **Board Special Meeting Work Session: BEX V Planning**

Tuesday, September 26, 2017, 4:30 - 6:30pm Room 2750, John Stanford Center 2445 3<sup>rd</sup> Avenue South, Seattle WA 98134