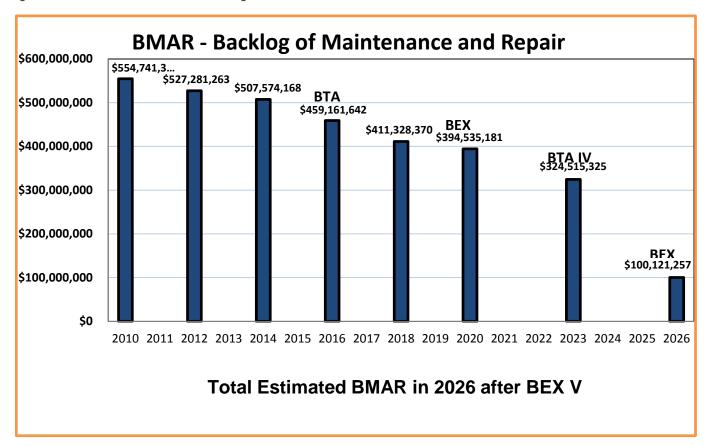

| BEX I                       | 330   |             |                                      |            |  |  |  |



**BEX/BTA Capital Levies Funding by Region, 1995-Present** 

| Region    | # of<br>Locations | Total<br>Funding | % of total funding |
|-----------|-------------------|------------------|--------------------|
| Southeast | 23                | \$ 449.8         | 19.3               |
| Southwest | 19                | 489.4            | 20.9               |
| Central   | 26                | 408.8            | 17.5               |
| Northeast | 21                | 511.5            | 21.9               |
| Northwest | 20                | 477.7            | 20.4               |



# **Capital Levies Impact on District BMAR's**





# **Capital Levies Impact on District BMAR's**





## **BEX V Capital Levy Planning Timeline**

| Jan<br>'18      | Feb<br>'18            | Mar '18                | Apr<br>'18             | May '18               | June<br>'18    | July '18        | Aug<br>'18            | Sep<br>'18             | Oct<br>'18             | Nov '18                     | Dec '18                                                  | Jan<br>'19                        | Feb-'19          |
|-----------------|-----------------------|------------------------|------------------------|-----------------------|----------------|-----------------|-----------------------|------------------------|------------------------|-----------------------------|----------------------------------------------------------|-----------------------------------|------------------|
|