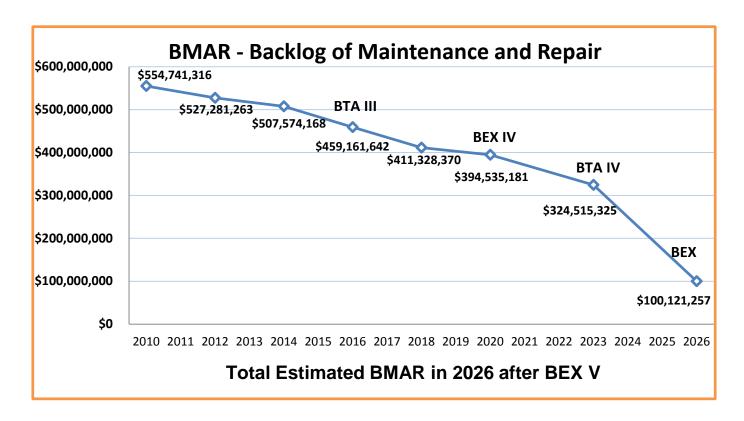

|  |  |  |
| 1995                                 | BEX I                       | 330   |             |                                      |            |  |  |  |



**BEX/BTA Capital Levies Funding by Region, 1995-Present** 

| Region    | # of<br>Locations | Total<br>Funding | % of total funding |
|-----------|-------------------|------------------|--------------------|
| Southeast | 23                | \$ 449.8         | 19.3               |
| Southwest | 19                | 489.4            | 20.9               |
| Central   | 26                | 408.8            | 17.5               |
| Northeast | 21                | 511.5            | 21.9               |
| Northwest | 20                | 477.7            | 20.4               |



# **Capital Levies Impact on District BMAR's**





# **Capital Levies Impact on District BMAR's**





## **BEX V Capital Levy Planning Timeline**

| Jan<br>'18      | Feb<br>'18            | Mar '18                | Apr<br>'18             | May '18               | June<br>'18    | July '18        | Aug<br>'18            | Sep<br>'18             | Oct<br>'18             | Nov '18                     | Dec '18                                                  | Jan<br>'19                        | Feb-'19          |
|-----------------|-----------------------|------------------------|------------------------|-----------------------|----------------|-----------------|-----------------------|------------------------|------------------------|-----------------------------|----------------------------------------------------------|-------------