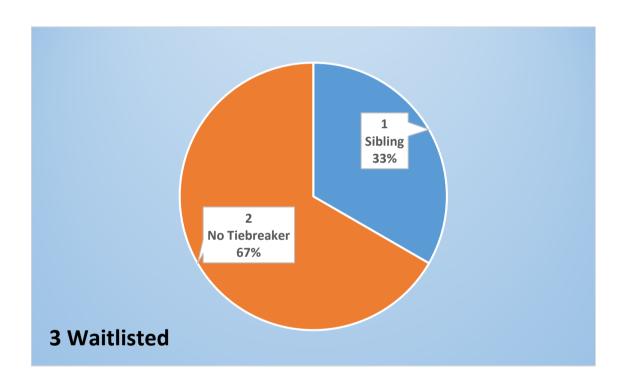

### **2017 Open Enrollment Eckstein Service Area Thornton Creek K GenEd 149 On Time Choice Applications**