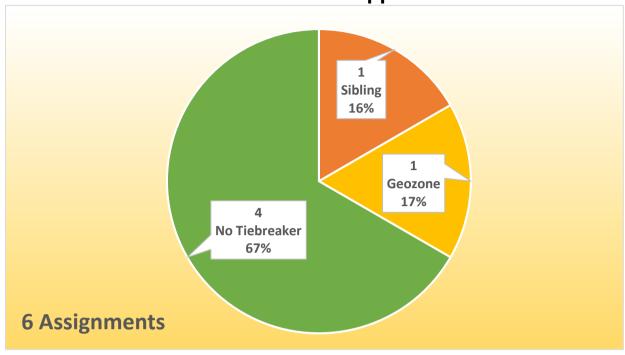

# 2017 Open Enrollment Madison Service Area Fairmount Park K GenEd 42 On Time Choice Applications

Fairmount Park
No On Time Assignments