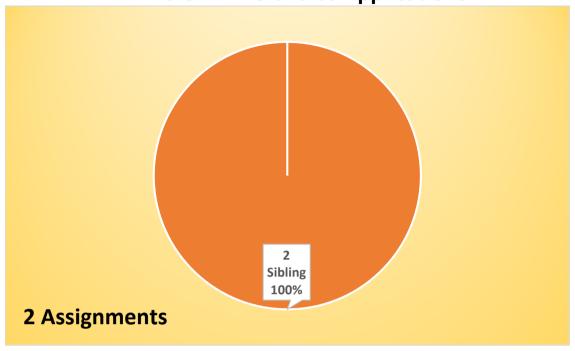

Each school's charts contain the number of on-time choice applications (received during the Open Enrollment period) and the number of assigned and waitlisted students during initial processing. Late choice applications may still be submitted after Open Enrollment, but they do not receive tiebreakers and are not included in these charts.

These charts also include the number of applications with tiebreakers. Tiebreakers are used to determine assignment and waitlist status if there are more applications than seats available for a particular school and grade. Additional information about tiebreakers is provided in the Student Assignment Plan.