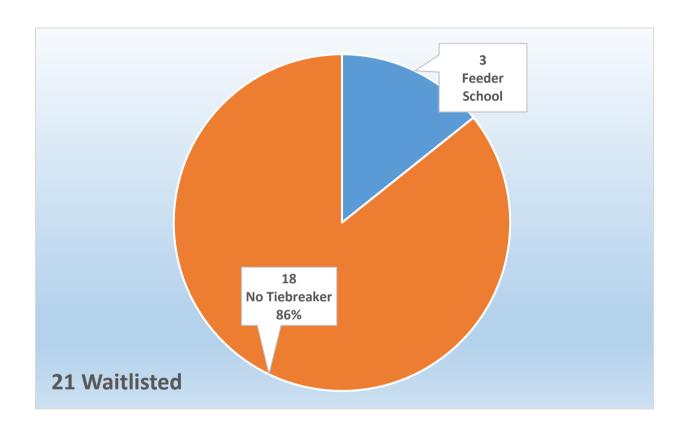

Each school's charts contain the number of on-time choice applications (received during the Open Enrollment period) and the number of assigned and waitlisted students during initial processing. Late choice applications may still be submitted after Open Enrollment, but they do not receive tiebreakers and are not included in these charts.

These charts also include the number of applications with tiebreakers. Tiebreakers are used to determine assignment and waitlist status if there are more applications than seats available for a particular school and grade. Additional information about tiebreakers is provided in the Student Assignment Plan.