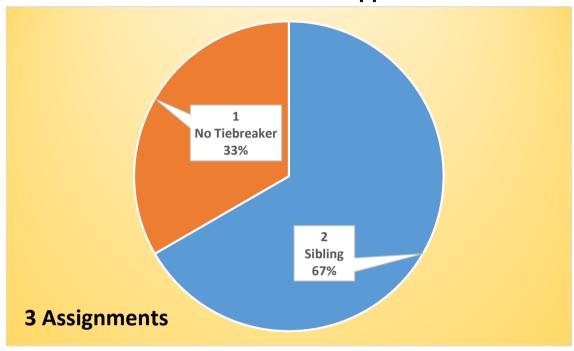

Each school's charts contain the number of on-time choice applications (received during the Open Enrollment period) and the number of assigned and waitlisted students during initial processing. Late choice applications may still be submitted after Open Enrollment, but they do not receive tiebreakers and are not included in these charts.

These charts also include the number of applications with tiebreakers. Tiebreakers are used to determine assignment and waitlist status if there are more applications than seats available for a particular school and grade. Additional information about tiebreakers is provided in the Student Assignment Plan.