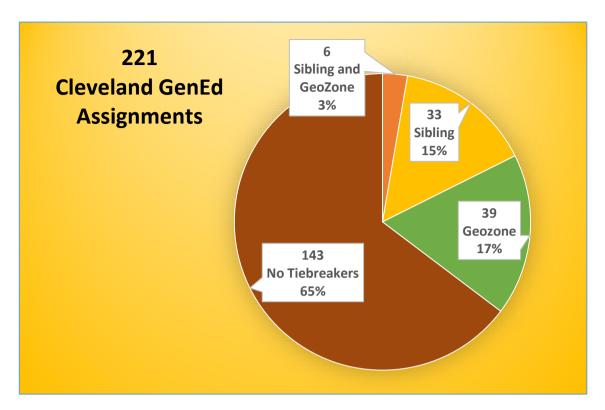

Each school's charts contain the number of on-time choice applications (received during the Open Enrollment period) and the number of assigned and waitlisted students during initial processing. Late choice applications may still be submitted after Open Enrollment, but they do not receive tiebreakers and are not included in these charts.

These charts also include the number of applications with tiebreakers. Tiebreakers are used to determine assignment and waitlist status if there are more applications than seats available for a particular school and grade. Additional information about tiebreakers is provided in the Student Assignment Plan.