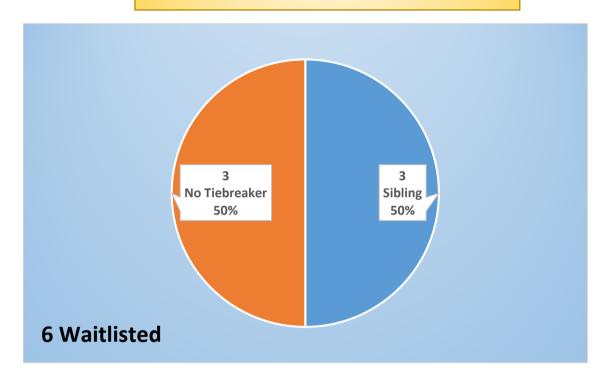

Each school's charts contain the number of on-time choice applications (received during the Open Enrollment period) and the number of assigned and waitlisted students during initial processing. Late choice applications may still be submitted after Open Enrollment, but they do not receive tiebreakers and are not included in these charts.

These charts also include the number of applications with tiebreakers. Tiebreakers are used to determine assignment and waitlist status if there are more applications than seats available for a particular school and grade. Additional information about tiebreakers is provided in the Student Assignment Plan.