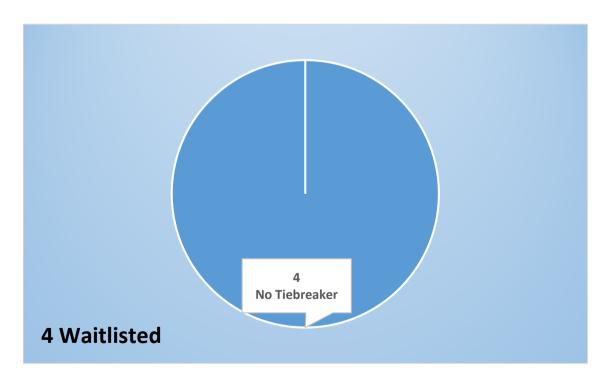

Each school's charts contain the number of on-time choice applications (received during the Open Enrollment period) and the number of assigned and waitlisted students during initial processing. Late choice applications may still be submitted after Open Enrollment, but they do not receive tiebreakers and are not included in these charts.

These charts also include the number of applications with tiebreakers. Tiebreakers are used to determine assignment and waitlist status if there are more applications than seats available for a particular school and grade. Additional information about tiebreakers is provided in the Student Assignment Plan.