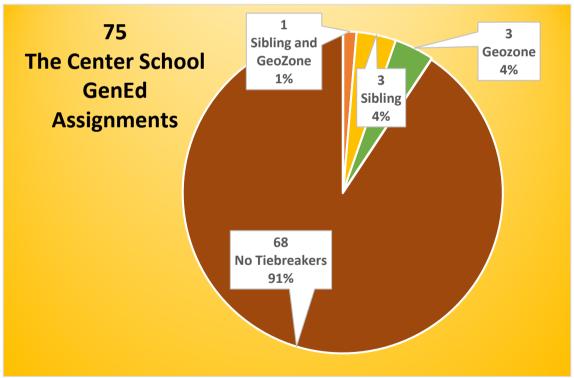

Each school's charts contain the number of on-time choice applications (received during the Open Enrollment period) and the number of assigned and waitlisted students during initial processing. Late choice applications may still be submitted after Open Enrollment, but they do not receive tiebreakers and are not included in these charts.

These charts also include the number of applications with tiebreakers. Tiebreakers are used to determine assignment and waitlist status if there are more applications than seats available for a particular school and grade. Additional information about tiebreakers is provided in the Student Assignment Plan.