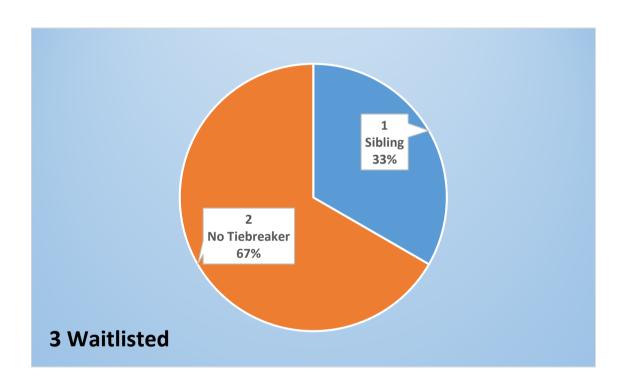

Each school's charts contain the number of on-time choice applications (received during the Open Enrollment period) and the number of assigned and waitlisted students during initial processing. Late choice applications may still be submitted after Open Enrollment, but they do not receive tiebreakers and are not included in these charts.

These charts also include the number of applications with tiebreakers. Tiebreakers are used to determine assignment and waitlist status if there are more applications than seats available for a particular school and grade. Additional information about tiebreakers is provided in the Student Assignment Plan.