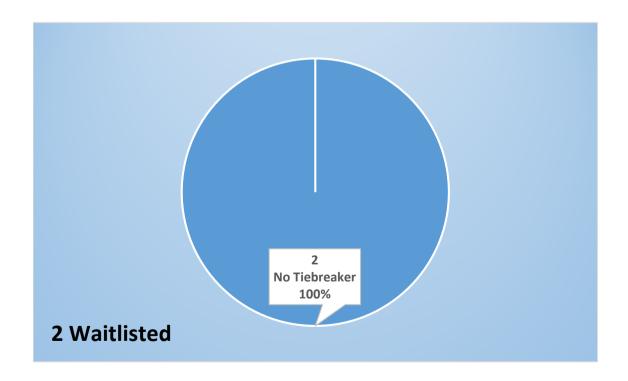

Each school's charts contain the number of on-time choice applications (received during the Open Enrollment period) and the number of assigned and waitlisted students during initial processing. Late choice applications may still be submitted after Open Enrollment, but they do not receive tiebreakers and are not included in these charts.

These charts also include the number of applications with tiebreakers. Tiebreakers are used to determine assignment and waitlist status if there are more applications than seats available for a particular school and grade. Additional information about tiebreakers is provided in the Student Assignment Plan.