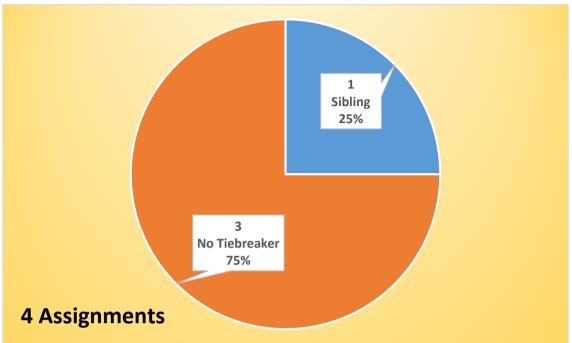

Each school's charts contain the number of on-time choice applications (received during the Open Enrollment period) and the number of assigned and waitlisted students during initial processing. Late choice applications may still be submitted after Open Enrollment, but they do not receive tiebreakers and are not included in these charts.

These charts also include the number of applications with tiebreakers. Tiebreakers are used to determine assignment and waitlist status if there are more applications than seats available for a particular school and grade. Additional information about tiebreakers is provided in the Student Assignment Plan.