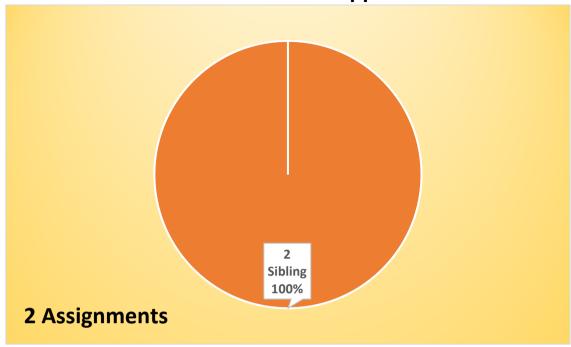

Each school's charts contain the number of on-time choice applications (received during the Open Enrollment period) and the number of assigned and waitlisted students during initial processing. Late choice applications may still be submitted after Open Enrollment, but they do not receive tiebreakers and are not included in these charts.

These charts also include the number of applications with tiebreakers. Tiebreakers are used to determine assignment and waitlist status if there are more applications than seats available for a particular school and grade. Additional information about tiebreakers is provided in the Student Assignment Plan.