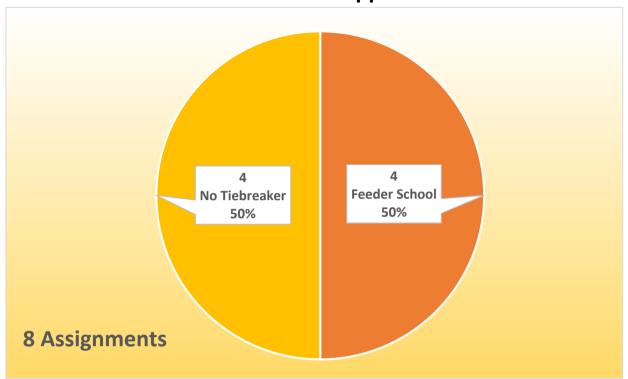

Each school's charts contain the number of on-time choice applications (received during the Open Enrollment period) and the number of assigned and waitlisted students during initial processing. Late choice applications may still be submitted after Open Enrollment, but they do not receive tiebreakers and are not included in these charts.

These charts also include the number of applications with tiebreakers. Tiebreakers are used to determine assignment and waitlist status if there are more applications than seats available for a particular school and grade. Additional information about tiebreakers is provided in the Student Assignment Plan.