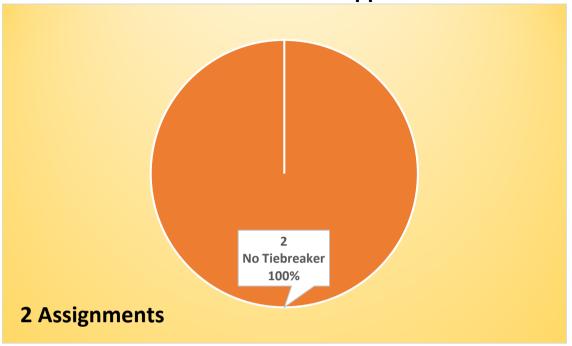

### **Graham Hill K GenEd 10 On Time Choice Applications**

**Graham Hill No On Time Assignments** 

Martin Luther King Jr. K GenEd 9 On Time Choice Applications

Rainier View K GenEd **3 On Time Choice Applications** 