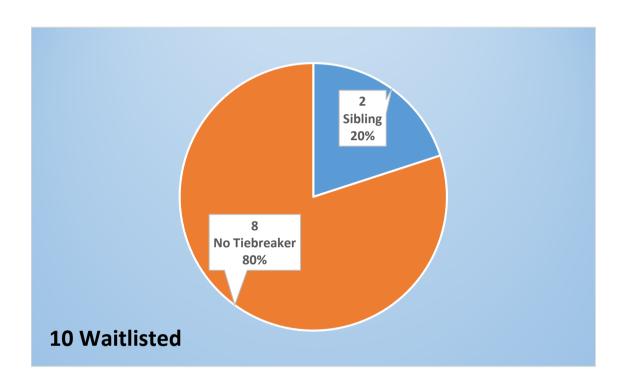

### **Graham Hill K GenEd 10 On Time Choice Applications**

**Graham Hill No On Time Assignments** 

Martin Luther King Jr. K GenEd 9 On Time Choice Applications

Rainier View K GenEd **3 On Time Choice Applications** 

**Rainier View No On Time Waitlisted Applications** 