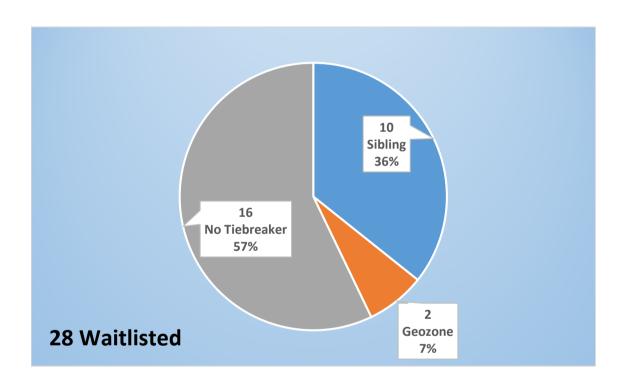

# 2017 Open Enrollment Eagle Staff Service Area Licton Springs K-8 K GenEd 28 On Time Choice Applications

Licton Springs K-8
No On Time Waitlisted Applications