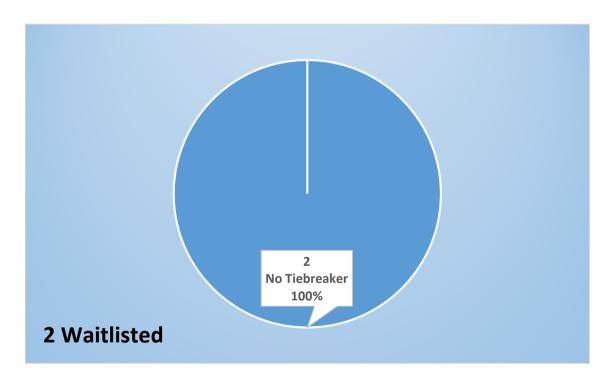

### **2017 Open Enrollment Denny Service Area Highland Park K GenEd 2 On Time Choice Applications**

**Highland Park No On Time Waitlisted Applications** 