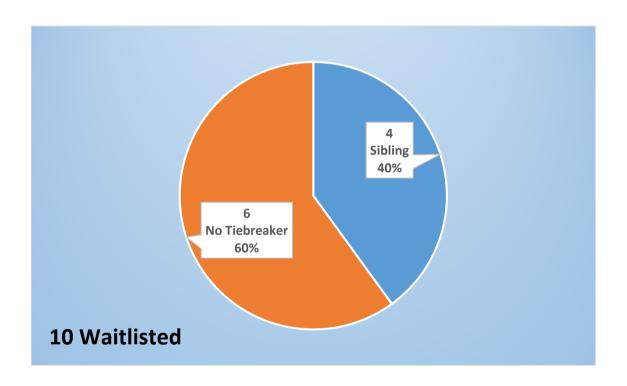

Each school's charts contain the number of on-time choice applications (received during the Open Enrollment period) and the number of assigned and waitlisted students during initial processing. Late choice applications may still be submitted after Open Enrollment, but they do not receive tiebreakers and are not included in these charts.

These charts also include the number of applications with tiebreakers. Tiebreakers are used to determine assignment and waitlist status if there are more applications than seats available for a particular school and grade. Additional information about tiebreakers is provided in the Student Assignment Plan.