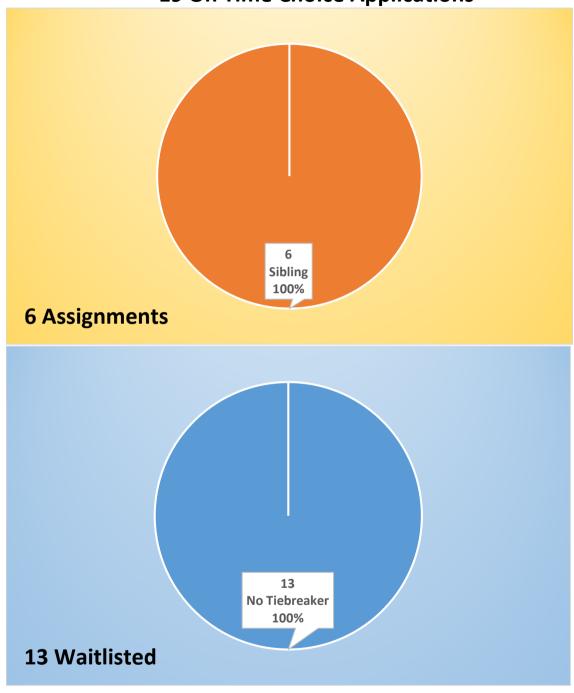

Each school's charts contain the number of on-time choice applications (received during the Open Enrollment period) and the number of assigned and waitlisted students during initial processing. Late choice applications may still be submitted after Open Enrollment, but they do not receive tiebreakers and are not included in these charts.

These charts also include the number of applications with tiebreakers. Tiebreakers are used to determine assignment and waitlist status if there are more applications than seats available for a particular school and grade. Additional information about tiebreakers is provided in the Student Assignment Plan.