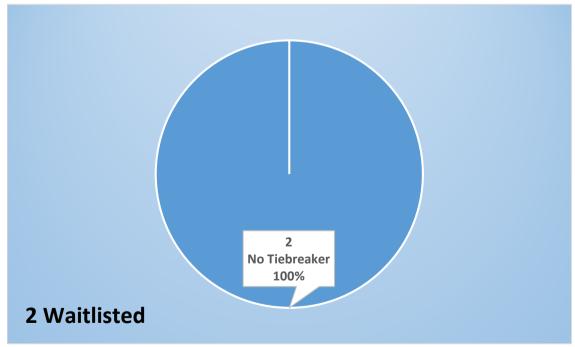

Each school's charts contain the number of on-time choice applications (received during the Open Enrollment period) and the number of assigned and waitlisted students during initial processing. Late choice applications may still be submitted after Open Enrollment, but they do not receive tiebreakers and are not included in these charts.

These charts also include the number of applications with tiebreakers. Tiebreakers are used to determine assignment and waitlist status if there are more applications than seats available for a particular school and grade. Additional information about tiebreakers is provided in the Student Assignment Plan.