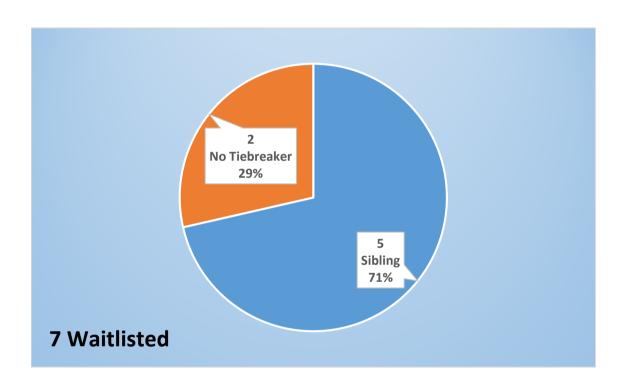

Each school's charts contain the number of on-time choice applications (received during the Open Enrollment period) and the number of assigned and waitlisted students during initial processing. Late choice applications may still be submitted after Open Enrollment, but they do not receive tiebreakers and are not included in these charts.

These charts also include the number of applications with tiebreakers. Tiebreakers are used to determine assignment and waitlist status if there are more applications than seats available for a particular school and grade. Additional information about tiebreakers is provided in the Student Assignment Plan.