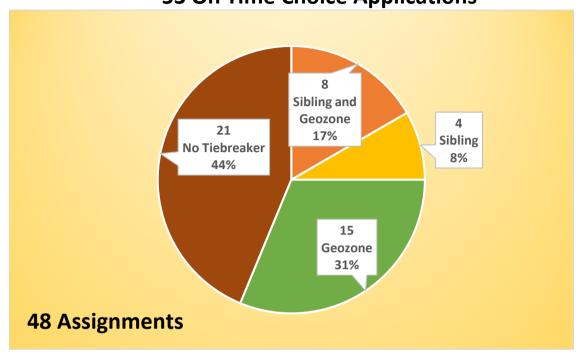

### 2017 Open Enrollment Denny Service Area STEM K-8 K GenEd

**102 On Time Choice Applications** 