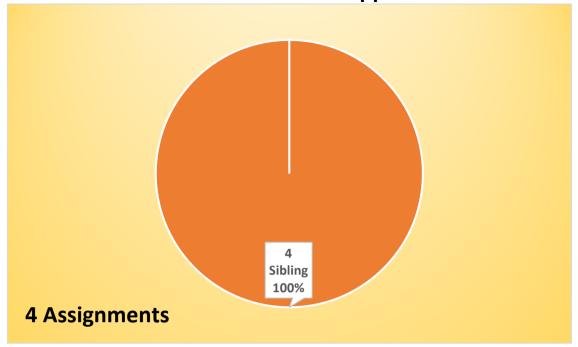

Each school's charts contain the number of on-time choice applications (received during the Open Enrollment period) and the number of assigned and waitlisted students during initial processing. Late choice applications may still be submitted after Open Enrollment, but they do not receive tiebreakers and are not included in these charts.

These charts also include the number of applications with tiebreakers. Tiebreakers are used to determine assignment and waitlist status if there are more applications than seats available for a particular school and grade. Additional information about tiebreakers is provided in the Student Assignment Plan.