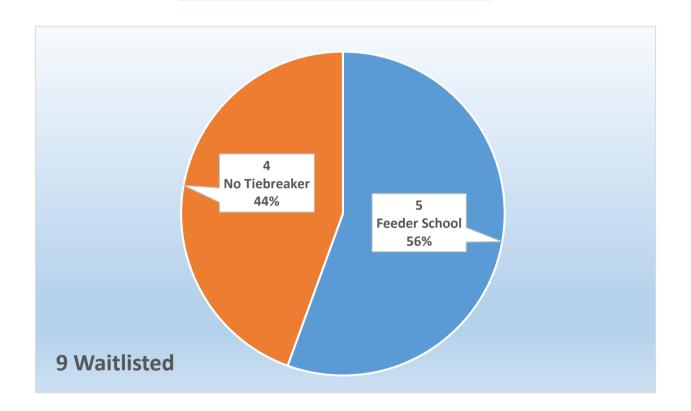

Each school's charts contain the number of on-time choice applications (received during the Open Enrollment period) and the number of assigned and waitlisted students during initial processing. Late choice applications may still be submitted after Open Enrollment, but they do not receive tiebreakers and are not included in these charts.

These charts also include the number of applications with tiebreakers. Tiebreakers are used to determine assignment and waitlist status if there are more applications than seats available for a particular school and grade. Additional information about tiebreakers is provided in the Student Assignment Plan.