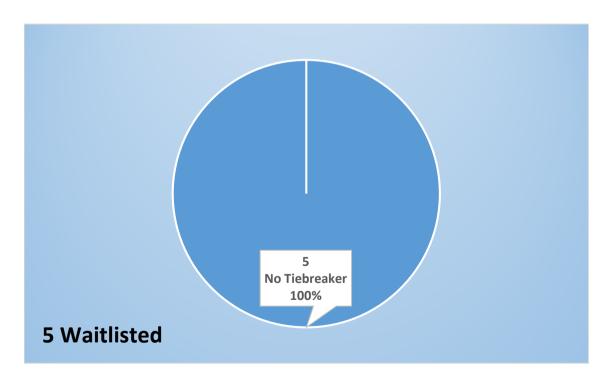

### **2017 Open Enrollment Denny Service Area Highland Park K GenEd 2 On Time Choice Applications**

**Highland Park No On Time Waitlisted Applications** 