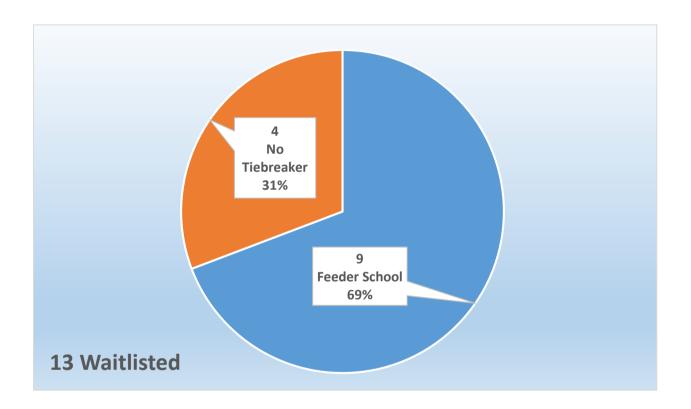

Each school's charts contain the number of on-time choice applications (received during the Open Enrollment period) and the number of assigned and waitlisted students during initial processing. Late choice applications may still be submitted after Open Enrollment, but they do not receive tiebreakers and are not included in these charts.

These charts also include the number of applications with tiebreakers. Tiebreakers are used to determine assignment and waitlist status if there are more applications than seats available for a particular school and grade. Additional information about tiebreakers is provided in the Student Assignment Plan.