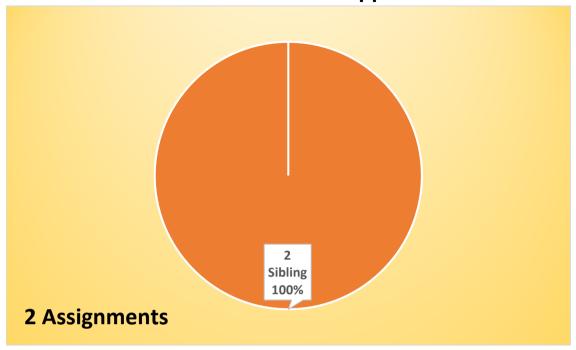

Each school's charts contain the number of on-time choice applications (received during the Open Enrollment period) and the number of assigned and waitlisted students during initial processing. Late choice applications may still be submitted after Open Enrollment, but they do not receive tiebreakers and are not included in these charts.

These charts also include the number of applications with tiebreakers. Tiebreakers are used to determine assignment and waitlist status if there are more applications than seats available for a particular school and grade. Additional information about tiebreakers is provided in the Student Assignment Plan.