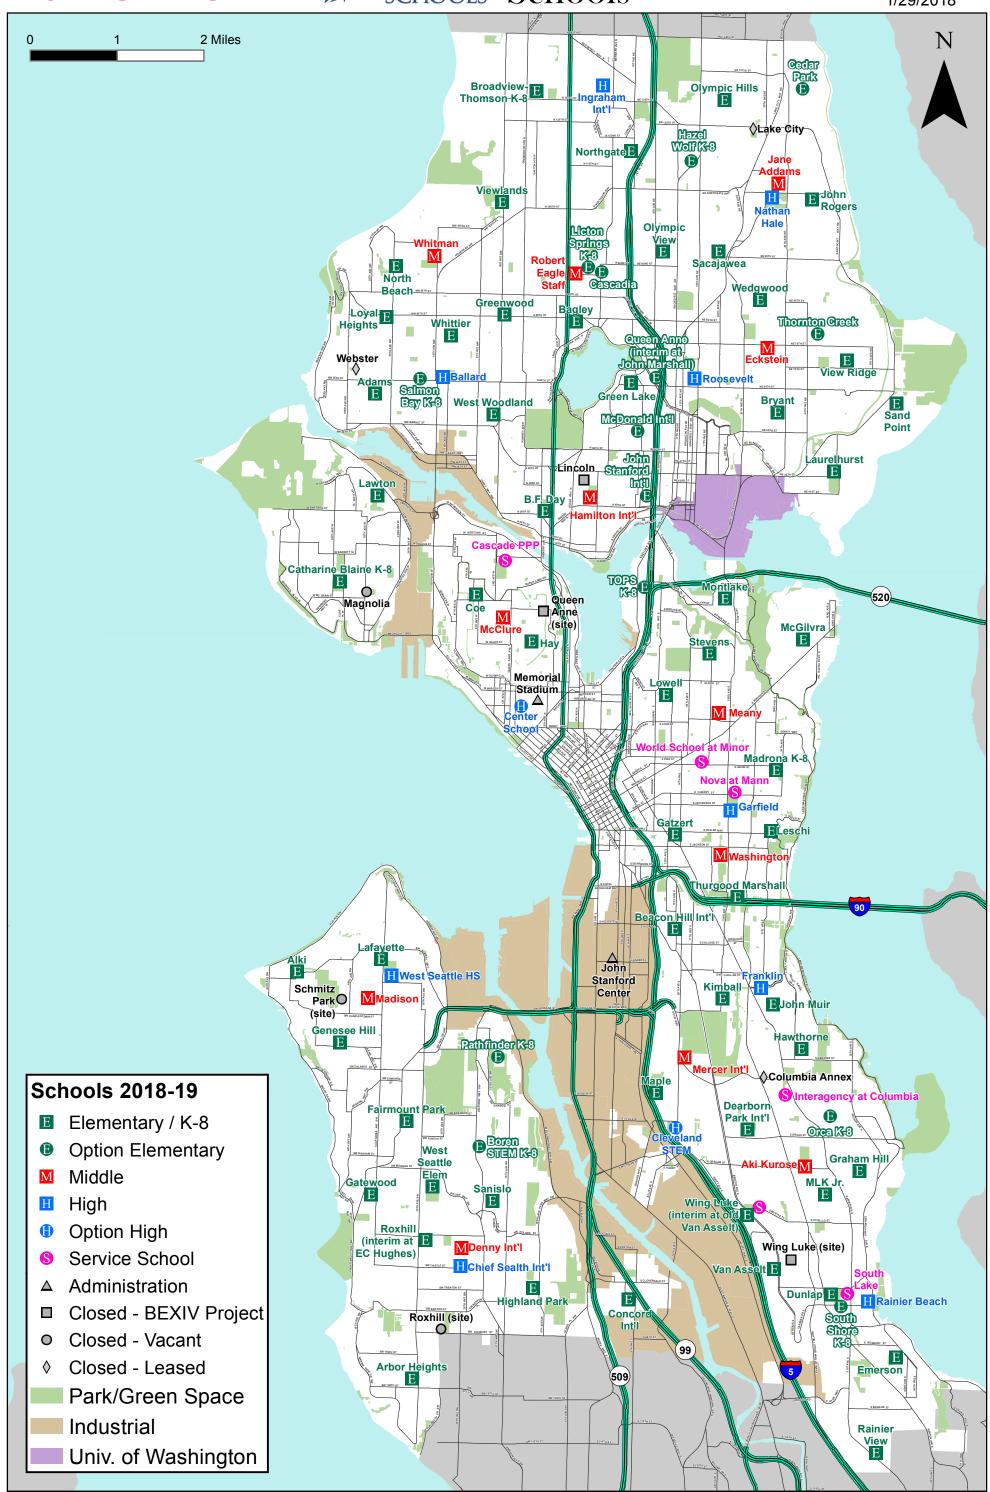

Each school's charts contain the number of on-time choice applications (received during the Open Enrollment period) and the number of assigned and waitlisted students during initial processing. Late choice applications may still be submitted after Open Enrollment, but they do not receive tiebreakers and are not included in these charts.

These charts also include the number of applications with tiebreakers. Tiebreakers are used to determine assignment and waitlist status if there are more applications than seats available for a particular school and grade. Additional information about tiebreakers is provided in the Student Assignment Plan.